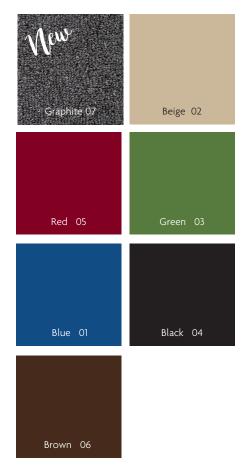

infant changing table and more
- Durable skid resistant backing keeps rug in place to maintain stability and minimize slipping while protecting the floor underneath
- Basketweave texture traps dirt and debris
- Easy, wipe clean surface: water-resistant surface requires little to no maintenance. Easily wipe down the surface with a damp cloth or vacuum the mat to remove any debris that may accumulate
- Available in 4 colorways: 4 different colors to choose from to match any home décor



# Accent Rugs and Runners

- Slip resistant latex backing
- Color-fast and stain resistant
- Machine washable: 100% latex backing means you can machine wash in cold water and line dry

### PICK YOUR SIZE

18x30in Accent Rug #643

20x36in Accent Rug #644

20x60in Accent Rug Runner #645

### PICK YOUR COLOR