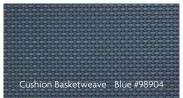

## **Cushion Rugs:**

- 18 x 30in (45 x 76cm)
- Anti-fatigue cushion reduces pressure and stress on feet, knees and back
- Ideal for locations in the home where long periods of time are spent standing such as the kitchen sink, kitchen counter, laundry room, bathroom, infant changing table and more
- Durable skid resistant backing keeps rug in place to maintain stability and minimize slipping while protecting the floor underneath
- Basketweave texture traps dirt and debris
- Easy, wipe clean surface: water-resistant surface requires little to no maintenance. Easily wipe down the surface with a damp cloth or vacuum the mat to remove any debris that may accumulate
- Available in 4 colorways: 4 different colors to choose from to match any home décor