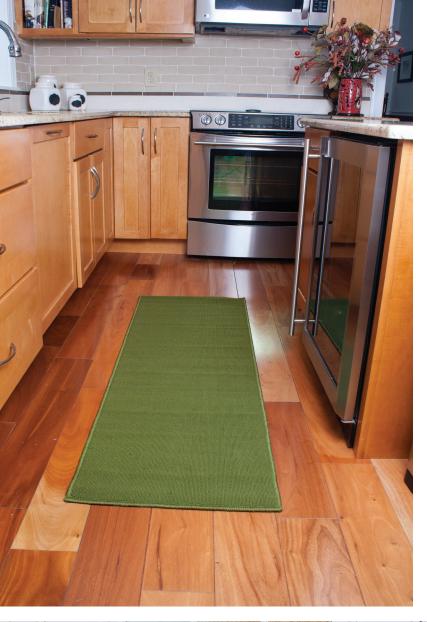

# Accent Rugs and Runners

- Slip resistant latex backing
- Color-fast and stain resistant
- Machine washable: 100% latex backing means you can machine wash in cold water and line dry

### PICK YOUR SIZE

18x30in Accent Rug #643

20x36in Accent Rug #644

20x60in Accent Rug Runner #645