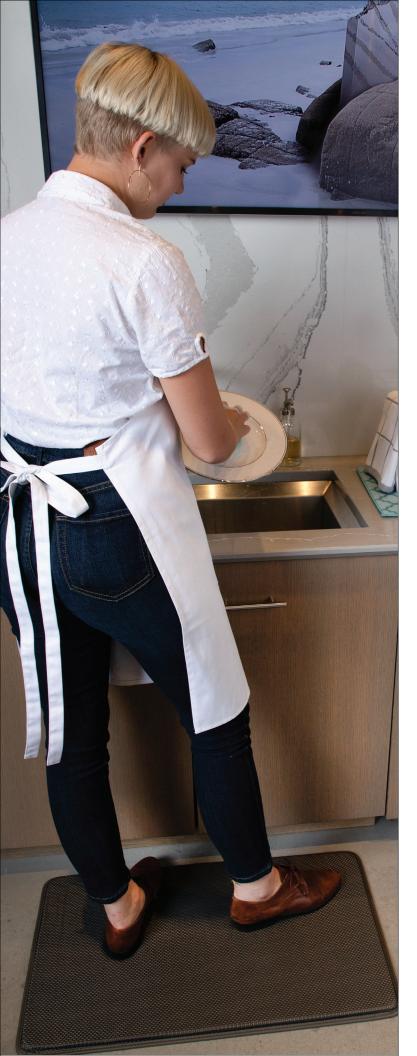

## **Cushion Rugs:**

- 18 x 30in (45 x 76cm)
- Anti-fatigue cushion reduces pressure and stress on feet, knees and back
- Ideal for locations in the home where long periods of time are spent standing such as the kitchen sink, kitchen counter, laundry room, bathroom, infant changing table and more
- Durable skid resistant backing keeps rug in place to maintain stability and minimize slipping while protecting the floor underneath
- Basketweave texture traps dirt and debris
- Easy, wipe clean surface: water-resistant surface requires little to no maintenance. Easily wipe down the surface with a damp cloth or vacuum the mat to remove any debris that may accumulate
- Available in 4 colorways: 4 different colors to choose from to match any home décor