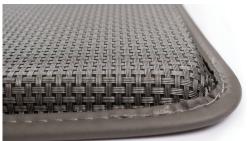

asketweave Blue #98804

## Low Profile Rugs:

- 18 x 30in (45 x 76cm)
- Low profile: fits easily under doors and helps prevent tripping and snagging
- Basketweave texture traps dirt and debris
- Great for indoor or outdoor use: use this rug outside to scrape shoes and trap dirt or use it inside to keep from tracking dirt and debris through the house
- Skid resistant backing: keeps rug in place to maintain stability and minimize slipping while keeping water and debris out, protecting the floor underneath
- Easy, wipe clean surface: water-resistant surface requires little to no maintenance. Easily wipe down the surface with a damp cloth or vacuum the mat to remove any debris that may accumulate
- Available in 4 colorways: 4 different colors to choose from to match any home or patio décor





detail of front binding

detail of non-slip back











## **Cushion Rugs:**

- 18 x 30in (45 x 76cm)
- Anti-fatigue cushion reduces pressure and stress on feet, knees and back
- Ideal for locations in the home where long periods of time are spent standing such as the kitchen sink, kitchen counter, laundry room, bathroom, infant changing table and more
- Durable skid resistant backing keeps rug in place to maintain stability and minimize slipping while protecting the floor underneath
- Basketweave texture traps dirt and debris
- Easy, wipe clean surface: water-resistant surface requires little to no maintenance. Easily wipe down the surface with a damp cloth or vacuum the mat to remove any debris that may accumulate
- Available in 4 colorways: 4 different colors to choose from to mat