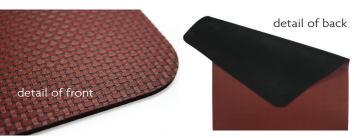

## Low Profile Rugs:

- 18 x 30in (45 x 76cm)
- Low profile: fits easily under doors and helps prevent tripping and snagging
- Basketweave texture traps dirt and debris
- Great for indoor or outdoor use: use this rug outside to scrape shoes and trap dirt or use it inside to keep from tracking dirt and debris through the house
- Skid resistant backing: keeps rug in place to maintain stability and minimize slipping while keeping water and debris out, protecting the floor underneath
- Easy, wipe clean surface: water-resistant surface requires little to no maintenance. Easily wipe down the surface with a damp cloth or vacuum the mat to remove any debris that may accumulate
- Available in 4 colorways: 4 different colors to choose from to match any home or patio décor

detail of front binding

detail of non-slip back