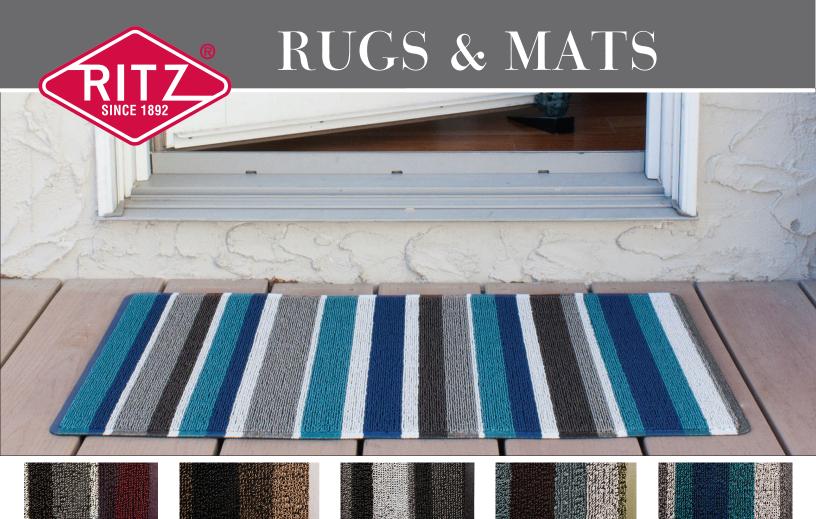

# Striped Tufted Indoor/Outdoor Mats:

- 18 x 29in (45 x 73cm) is the perfect fit for landings and doorways
- Mold, mildew and chlorine resistant
- Durable for indoor and outdoor, all-weather use
- Long lasting quality: stain resistant, colorfast mat will not fade
- Quick drying, ideal for entryways, decks, pools and garages
- Skid resistant backing: keeps mat in place to maintain stability and minimize slipping
- Great for brushing off shoes when entering your home
- Low maintenance: made from nylon, this low-maintenance rug requires little care. To uphold the integrity of the latex backing, we recommend rinsing and line drying