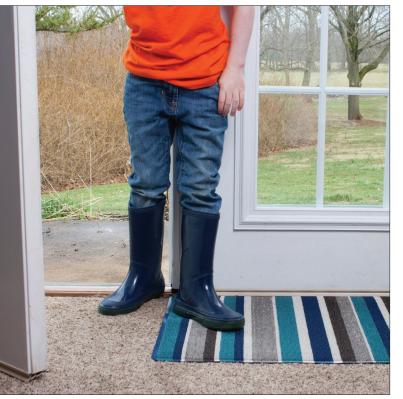

# Striped Tufted Indoor/Outdoor Mats:

- 18 x 29in (45 x 73cm) is the perfect fit for landings and doorways
- Mold, mildew and chlorine resistant
- Durable for indoor and outdoor, all-weather use
- Long lasting quality: stain resistant, colorfast mat will not fade
- Quick drying, ideal for entryways, decks, pools and garages
- Skid resistant backing: keeps mat in place to maintain stability and minimize slipping
- Great for brushing off shoes when entering your home
- Low maintenance: made from nylon, this low-maintenance rug requires little care. To uphold the integrity of the latex backing, we recommend rinsing and line drying