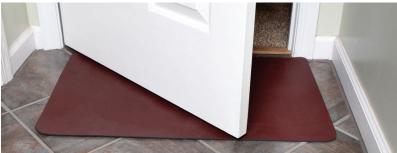

## **Cushion Rugs:**

- 18 x 30in (45 x 76cm)
- Anti-fatigue cushion reduces pressure and stress on feet, knees and back
- Ideal for locations in the home where long periods of time are spent standing such as the kitchen sink, kitchen counter, laundry room, bathroom, infant changing table and more
- Durable skid resistant backing keeps rug in place to maintain stability and minimize slipping while protecting the floor underneath
- Basketweave texture traps dirt and debris
- Easy, wipe clean surface: water-resistant surface requires little to no maintenance. Easily wipe down the surface with a damp cloth or vacuum the mat to remove any debris that may accumulate
- Available in 4 colorways: 4 different colors to choose from to match any home décor