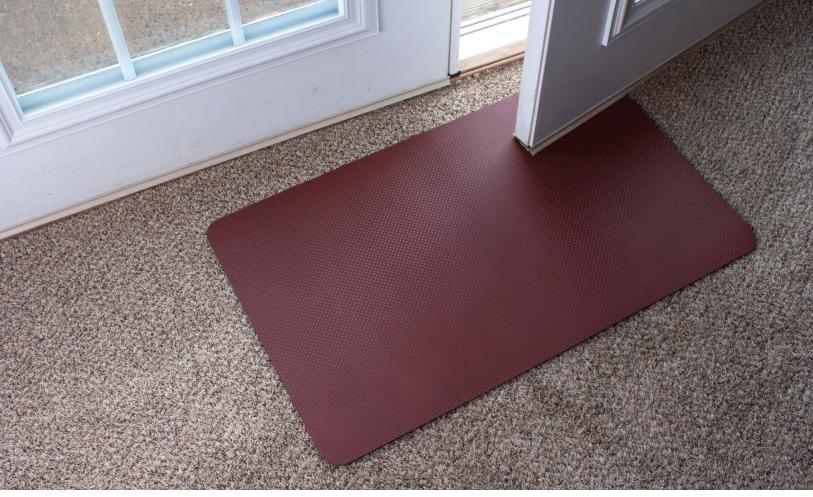

## Low Profile Rugs:

- 18 x 30in (45 x 76cm)
- Low profile: fits easily under doors and helps prevent tripping and snagging
- Basketweave texture traps dirt and debris
- Great for indoor or outdoor use: use this rug outside to scrape shoes and trap dirt or use it inside to keep from tracking dirt and debris through the house
- Skid resistant backing: keeps rug in place to maintain stability and minimize slipping while keeping water and debris out, protecting the floor underneath
- Easy, wipe clean surface: water-resistant surface requires little to no maintenance. Easily wipe down the surface with a damp cloth or vacuum the mat to remove any debris that may accumulate
- Available in 4 colorways: 4 different colors to choose from to match any home or patio décor