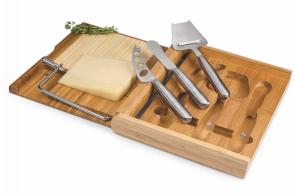

### ASIAGO 869-00-505\*

Folding cheese board with tuck-away panel that holds four hollow-handled stainless steel cheese tools.

Made of rubberwood.

11" x 8.5" x 1.7"