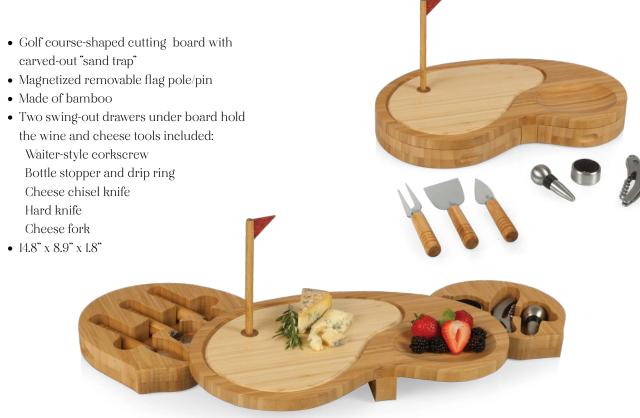

# THE MARINER

Anchors aweigh! The Mariner Cheese Board makes a perfect gift for nautical enthusiasts complete with four stationary helm handles to rotate this cutting board,

Item# 904-00-505

- 9" round rubberwood Lazy Susan-style cutting board
- Recessed groove around cheese board to catch brine or juices
- Four stainless steel cheese tools with rubberwood handles:
   Crumbly cheese chisel knife
   Cheese fork
   Blunt-tipped cheese knife
   Pointed-tip cheese knife

- 100% bamboo cutting board and tool handles
- A two-tiered cutting board with swivel-top design that houses cheese tools
- Four stainless steel wine/cheese tools with striped bamboo handles:
   Waiter-style corkscrew
   Cheese fork
   Crumbly cheese chisel knife
   Pointed-tip hard cheese knife
- 18.1" x 9.6" x 1.6"