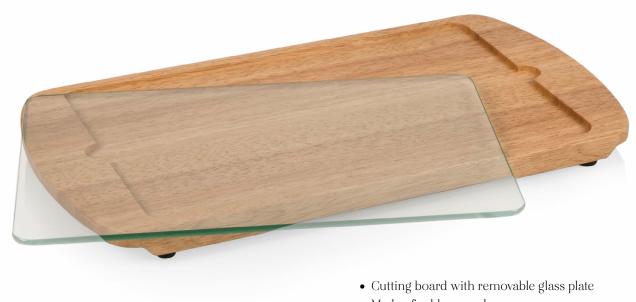

15

- Made of rubberwood
- Glass, 14" x 9.875" x 0.2"
- Board, 17.5" x 9.75" x 1"

- 100% solid rubberwood base construction with bamboo accent
- One removable tempered glass serving tray
- One stainless steel fork-tipped cheese knife with bamboo handle stored in the base
- Glass, 11" x 8.5" x 0.2"
- Board, 15.2" x 10" x 0.8"