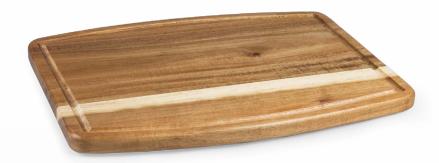

# THE ACACIA CIRCO

We've revamped one of our most popular cutting boards by utilizing the stronger, darker wood of the Acacia tree.

Item# 855-04-512

picnictime.com/**toscana** Cheese Boards 13

- Acacia paddle-shaped cutting board
- 30" long, 24" long, 18" long
- Live edge on side of board
- Rope on end of handle for hanging

The centerpiece of every dinner party or wine & cheese tasting, the Acacia Artisan Serving Plank can be used as a cheese board, a bread board, or for cutting vegetables. With a live edge on the side of the board and rustic rope on the end of the handle, this cutting board looks equally lovely on the table or hanging in your kitchen.