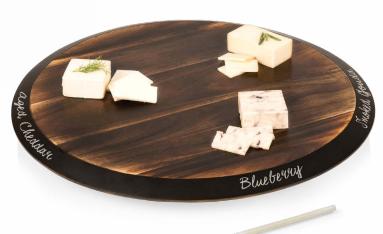

# $\begin{array}{c} \text{THE} \\ \text{LAZY SUSAN} \end{array}$

Tired of having to reach across your dinner guests to nab that last delicious slice of brie before someone else sees it? Think again! With the Lazy Susan's rotating feature those reaching days are a thing of the past.

Item# 827-18-513\*

- Rotating serving tray with 1" wide chalkboard rim
- Made of Fired Acacia wood
- 18" diameter
- Includes soapstone pencil

- Small, medium and large removable serving trays set on a ladder
- Ladder can be collapsed for storage
- Made of Natural Acacia
- Ladder: 15.75" x 9.5" x 1"
- Upper Tray: 12" x 5-3/16"
- Middle Tray: 15" x 5-3/16"
- Lower Tray: 18" x 5-3/16"