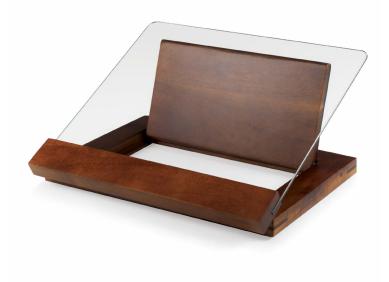

### CHEESE CLOCHE DOME

Create the perfect humidity & micro-climate for storing and serving your favorite ripened cheese with this hand blown glass dome and Acacia Wood serving tray. Heck, why stop at cheese? This piece can be used to store and display cakes, cupcakes, pastries, appetizers, and much more! Cheese dome or cake stand, versatility is the name of the game!

Item# 825-01-512

THE

- Dark stained acacia wood base
- Bell shaped glass dome
- Display and serve ripened cheeses
- 9" x 9" x 8.75"

- Acacia wood tray with ridged edges to secure small bites
- Side edge cut out to hold wine glass securely
- Sold in a set of 4
- Each tray measures 9" x 6"