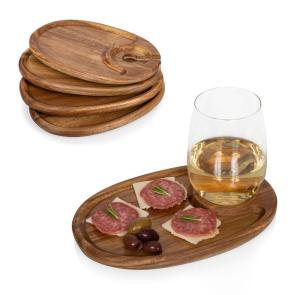

Item# 825-01-512

THE

- Dark stained acacia wood base
- Bell shaped glass dome
- Display and serve ripened cheeses
- 9" x 9" x 8.75"

- Acacia wood tray with ridged edges to secure small bites
- Side edge cut out to hold wine glass securely
- Sold in a set of 4
- Each tray measures 9" x 6"