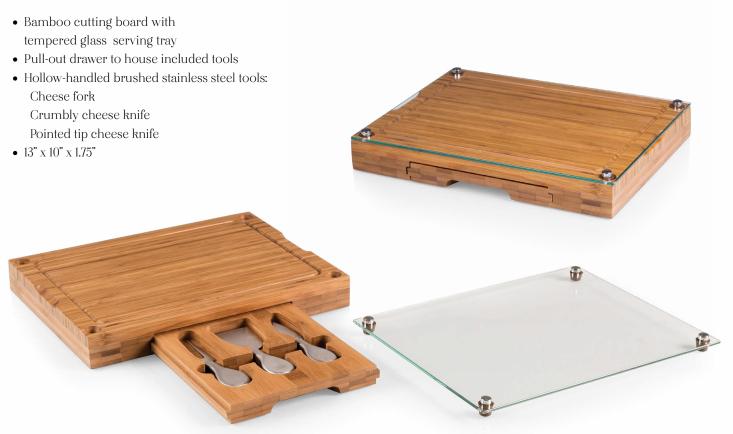

### CONCAVO 823-00-505

Rectangular cutting board and serving tray with curved surface to cradle food. Comes with three cheese tools, three ceramic cheese markers, and a wet erase pen. Made of bamboo. 13.5" x 8" x 2"