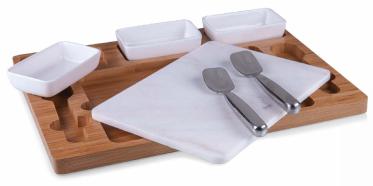

### PENINSULA

953-05-505\*

Ceramic serving tray and nested bamboo cutting board featuring a ceramic bowl and two cheese tools with porcelain handles. 11.4" x 11.4" x 1.9"