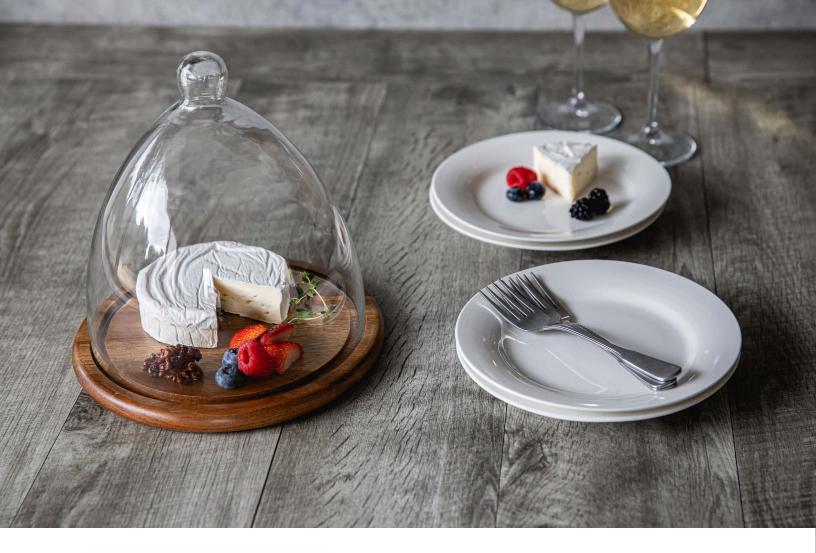

### CHEESE CLOCHE DOME

Create the perfect humidity & micro-climate for storing and serving your favorite ripened cheese with this hand blown glass dome and Acacia Wood serving tray. Heck, why stop at cheese? This piece can be used to store and display cakes, cupcakes, pastries, appetizers, and much more! Cheese dome or cake stand, versatility is the name of the game!

Item# 825-01-512

THE

- Dark stained acacia wood base
- Bell shaped glass dome
- Display and serve ripened cheeses
- 9" x 9" x 8.75"

- Acacia wood tray with ridged edges to secure small bites
- Side edge cut out to hold wine glass securely
- Sold in a set of 4
- Each tray measures 9" x 6"