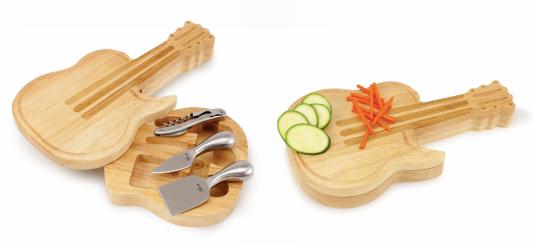

### GUITAR 898-00-505

Guitar-shaped swivel-style cheese board. Includes two stainless steel cheese tools and a corkscrew. Made of light rubberwood with dark bamboo inlays. 13.9" x 7.4" x 1.9"