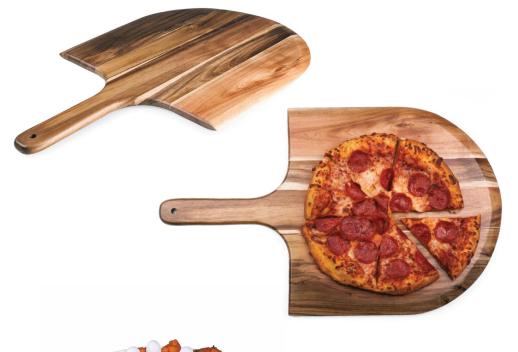

## ACACIA PIZZA PEEL 891-00-512\*

Flat paddle with beveled edge, used to transfer pizza in and out of oven. Handle with round edges for comfort and steady grip. Made of acacia. 22.3" x 13.8" x 0.5"