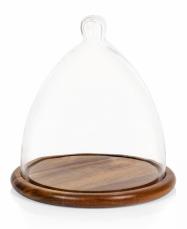

### CHEESE CLOCHE DOME

Create the perfect humidity & micro-climate for storing and serving your favorite ripened cheese with this hand blown glass dome and Acacia Wood serving tray. Heck, why stop at cheese? This piece can be used to store and display cakes, cupcakes, pastries, appetizers, and much more! Cheese dome or cake stand, versatility is the name of the game!

Item# 825-01-512

THE

- Dark stained acacia wood base
- Bell shaped glass dome
- Display and serve ripened cheeses
- 9" x 9" x 8.75"

- Acacia wood tray with ridged edges to secure small bites
- Side edge cut out to hold wine glass securely
- Sold in a set of 4
- Each tray measures 9" x 6"