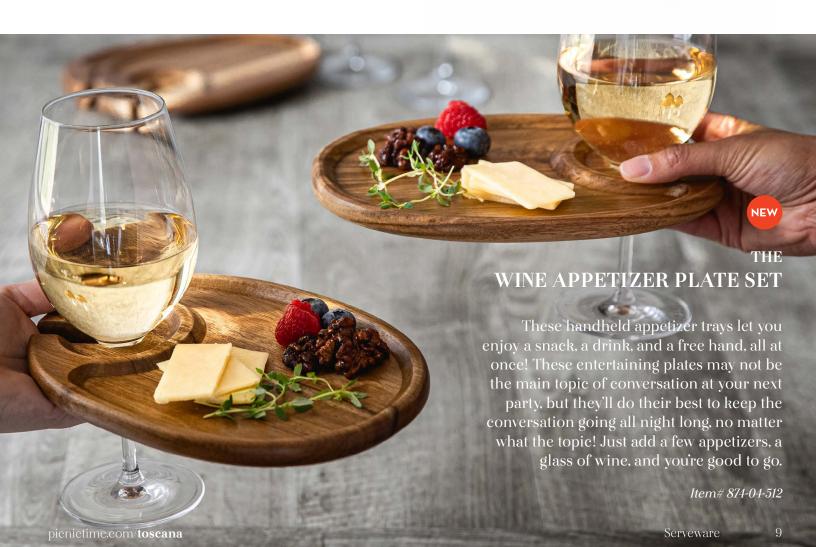

Item# 825-01-512

THE

- Dark stained acacia wood base
- Bell shaped glass dome
- Display and serve ripened cheeses
- 9" x 9" x 8.75"

- Acacia wood tray with ridged edges to secure small bites
- Side edge cut out to hold wine glass securely
- Sold in a set of 4
- Each tray measures 9" x 6"