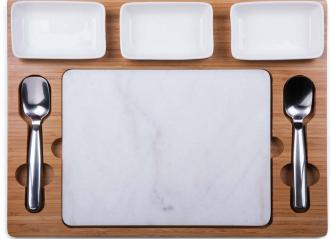

### PENINSULA

953-05-505\*

Ceramic serving tray and nested bamboo cutting board featuring a ceramic bowl and two cheese tools with porcelain handles. 11.4" x 11.4" x 1.9"