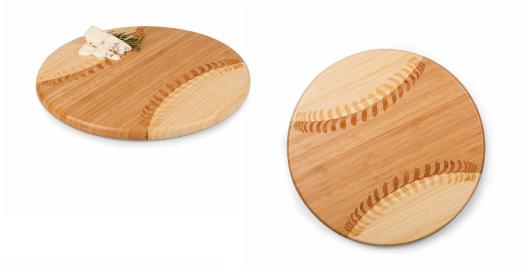

### HOME RUN!

894-00-505\*

Round two-toned cutting board with baseball design. Made of eco-friendly bamboo. 12" diameter x 0.8"