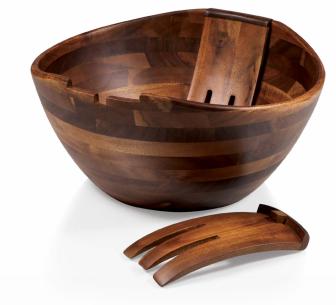

### MESCOLARE

 $966 \hbox{-} 00 \hbox{-} 506$ 

Oversized acacia salad bowl with integrated serving/tossing tools, 13" x 12.5" x 7"