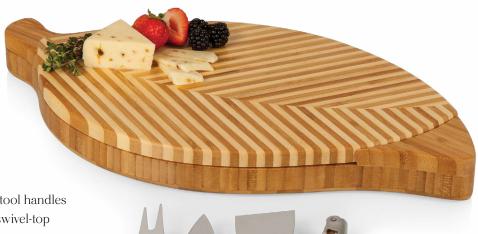

### GUITAR 898-00-505

Guitar-shaped swivel-style cheese board. Includes two stainless steel cheese tools and a corkscrew. Made of light rubberwood with dark bamboo inlays. 13.9" x 7.4" x 1.9"