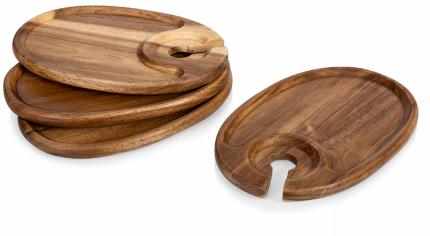

Item# 825-01-512

THE

- Dark stained acacia wood base
- Bell shaped glass dome
- Display and serve ripened cheeses
- 9" x 9" x 8.75"

- Acacia wood tray with ridged edges to secure small bites
- Side edge cut out to hold wine glass securely
- Sold in a set of 4
- Each tray measures 9" x 6"