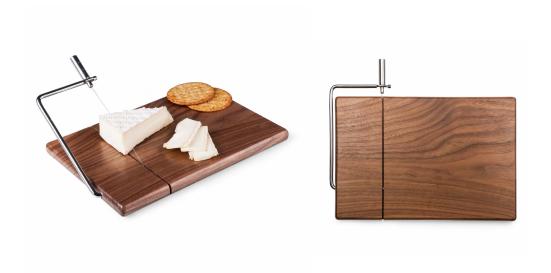

### MERIDIAN

857-00-510\*

Rectangular shaped black walnut cheese slicer with stainless steel handle and cheese wire. 9.8" x 6.8" x 0.5"