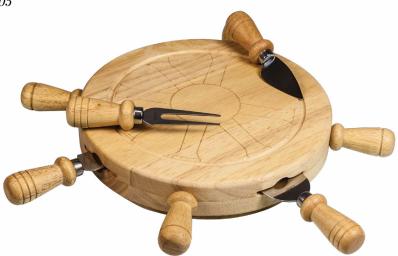

# THE MARINER

Anchors aweigh! The Mariner Cheese Board makes a perfect gift for nautical enthusiasts complete with four stationary helm handles to rotate this cutting board,

Item# 904-00-505

- 9" round rubberwood Lazy Susan-style cutting board
- Recessed groove around cheese board to catch brine or juices
- Four stainless steel cheese tools with rubberwood handles:
   Crumbly cheese chisel knife
   Cheese fork
   Blunt-tipped cheese knife
   Pointed-tip cheese knife

- 100% bamboo cutting board and tool handles
- A two-tiered cutting board with swivel-top design that houses cheese tools
- Four stainless steel wine/cheese tools with striped bamboo handles:
   Waiter-style corkscrew
   Cheese fork
   Crumbly cheese chisel knife
   Pointed-tip hard cheese knife
- 18.1" x 9.6" x 1.6"