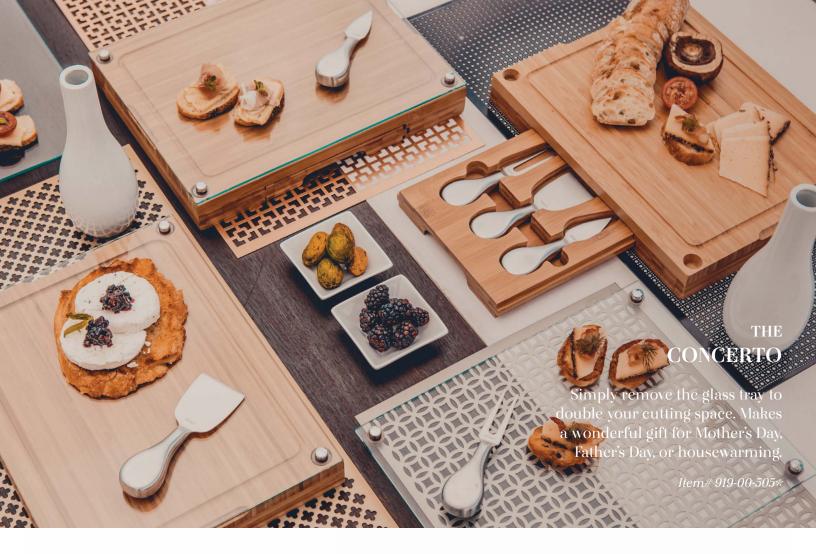

15

- Made of rubberwood
- Glass, 14" x 9.875" x 0.2"
- Board, 17.5" x 9.75" x 1"

- 100% solid rubberwood base construction with bamboo accent
- One removable tempered glass serving tray
- One stainless steel fork-tipped cheese knife with bamboo handle stored in the base
- Glass, 11" x 8.5" x 0.2"
- Board, 15.2" x 10" x 0.8"