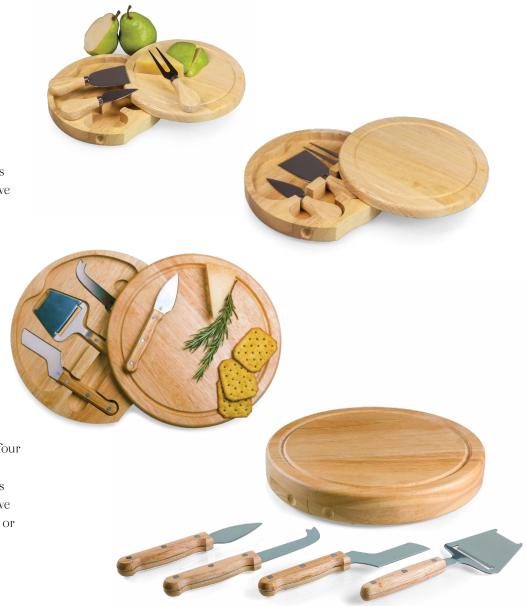

### **BRIE** 878-00-505\*

Circular cheese/cutting board and three stainless steel cheese tools with wooden handles. Board swivels open to reveal tools. Recessed groove around cheeseboard to catch brine or juices. Made of rubberwood. 7.5" diameter x 1.2"

### **CIRCO** 854-00-505\*

Circular cheese/cutting board and four full-tang stainless steel cheese tools with wooden handles. Board swivels open to reveal tools. Recessed groove around cheeseboard to catch brine or juices. Made of rubberwood. 10.2" diameter x 1.6"

# THE ACACIA BRIE

The Acacia - Brie is a circular cheese/cutting board that includes three stainless steel cheese tools with matching acacia wood handles.

Item# 879-03-512\*

- 7" Acacia cheese board
- Three stainless steel cheese tools:
   Hard cheese knife
   Chisel knife
   Cheese fork
- Swivel open design houses tools inside
- Recessed groove around cheeseboard to catch brine or juices

- 10" Acacia cheese board
- Four stainless steel cheese tools:
   Cheese shaver
   Pointed-tip hard cheese knife
   Chisel knife

Fork-tipped hard cheese knife

• Swivel open design houses tools inside

 Recessed groove around cheeseboard to catch brine or juices

# THE ACACIA CIRCO

We've revamped one of our most popular cutting boards by utilizing the stronger, darker wood of the Acacia tree.

Item# 855-04-512

picnictime.com/**toscana** Cheese Boards 13

- Acacia paddle-shaped cutting board
- 30" long, 24" long, 18" long
- Live edge on side of board
- Rope on end of handle for hanging