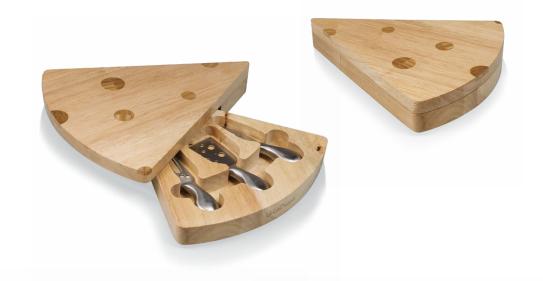

### SWISS 850-00-505\*

Wedge-shaped, swivel-style cutting board with Swiss cheese inlay decoration, and three stainless steel cheese tools. Made of rubberwood. 10" x 11.7" x 1.9"