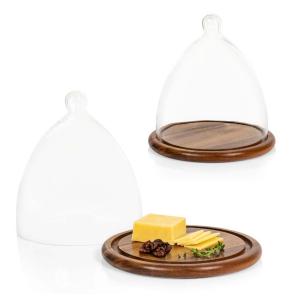

### CHEESE CLOCHE DOME

Create the perfect humidity & micro-climate for storing and serving your favorite ripened cheese with this hand blown glass dome and Acacia Wood serving tray. Heck, why stop at cheese? This piece can be used to store and display cakes, cupcakes, pastries, appetizers, and much more! Cheese dome or cake stand, versatility is the name of the game!

Item# 825-01-512

THE

- Dark stained acacia wood base
- Bell shaped glass dome
- Display and serve ripened cheeses
- 9" x 9" x 8.75"

- Acacia wood tray with ridged edges to secure small bites
- Side edge cut out to hold wine glass securely
- Sold in a set of 4
- Each tray measures 9" x 6"