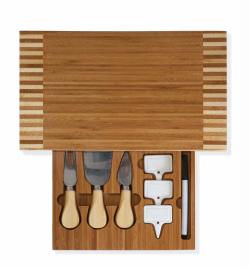

### ASIAGO 869-00-505\*

Folding cheese board with tuck-away panel that holds four hollow-handled stainless steel cheese tools.

Made of rubberwood.

11" x 8.5" x 1.7"