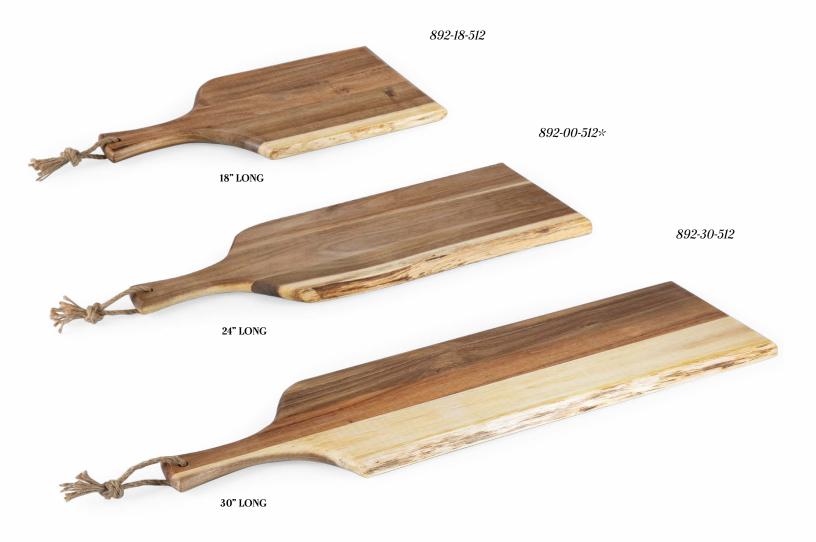

# THE ACACIA CIRCO

We've revamped one of our most popular cutting boards by utilizing the stronger, darker wood of the Acacia tree.

Item# 855-04-512

picnictime.com/**toscana** Cheese Boards 13

- Acacia paddle-shaped cutting board
- 30" long, 24" long, 18" long
- Live edge on side of board
- Rope on end of handle for hanging

The centerpiece of every dinner party or wine & cheese tasting, the Acacia Artisan Serving Plank can be used as a cheese board, a bread board, or for cutting vegetables. With a live edge on the side of the board and rustic rope on the end of the handle, this cutting board looks equally lovely on the table or hanging in your kitchen.