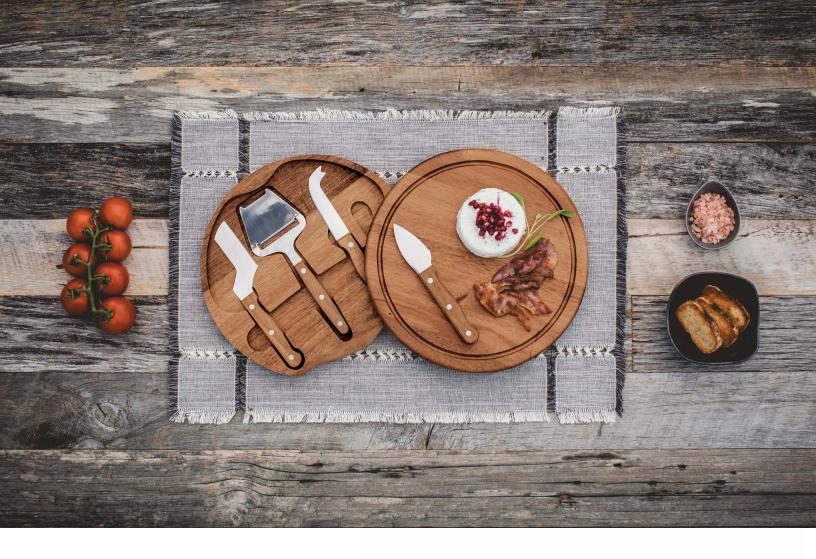

# THE ACACIA BRIE

The Acacia - Brie is a circular cheese/cutting board that includes three stainless steel cheese tools with matching acacia wood handles.

Item# 879-03-512\*

- 7" Acacia cheese board
- Three stainless steel cheese tools:
   Hard cheese knife
   Chisel knife
   Cheese fork
- Swivel open design houses tools inside
- Recessed groove around cheeseboard to catch brine or juices

- 10" Acacia cheese board
- Four stainless steel cheese tools:
   Cheese shaver
   Pointed-tip hard cheese knife
   Chisel knife

Fork-tipped hard cheese knife

• Swivel open design houses tools inside

 Recessed groove around cheeseboard to catch brine or juices