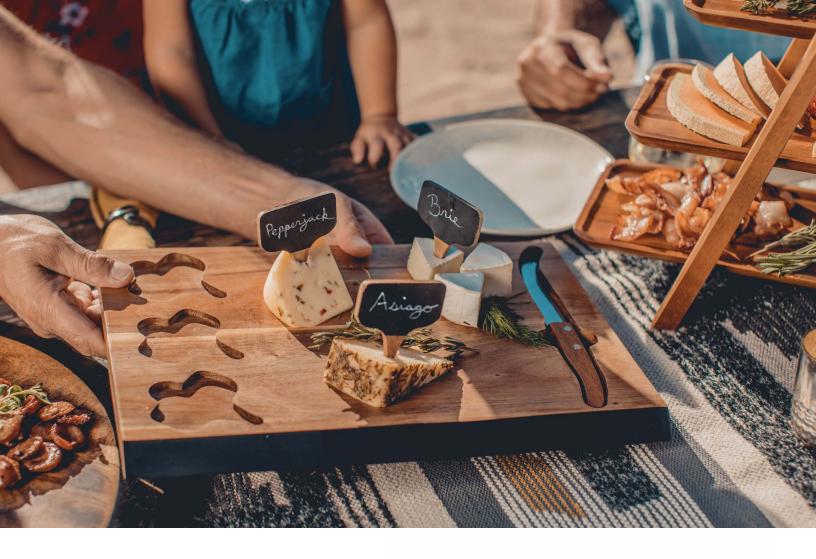

# THE DELIO ACACIA

Elegance and simplicity abound in the Delio Acacia Cheese Board - a beautifully designed acacia cheese platter, cheese markers, and cheese tools.

Item# 833-00-512\*

- Chalkboard area at front side of board to add your personal message
- Full-tang stainless steel cheese knife with fork-tip design
- The soapstone pencil allows you to label the cheese markers so your guests know exactly what you are serving
- Acacia cheese board, 15" x 10" x 0.8"