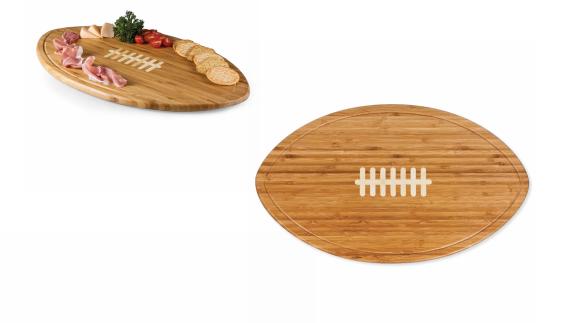

#### KICKOFF

908-00-505\*

Extra large football-shaped cutting board and serving tray with laces design and recessed juice groove.

Made of eco-friendly bamboo.

20.3" x 12" x 0.8"