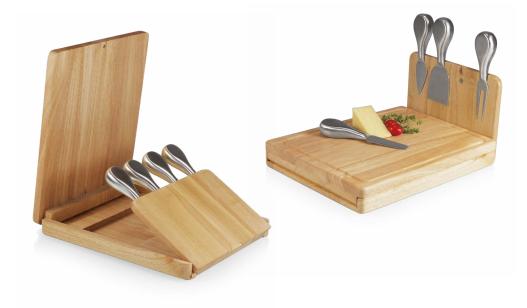

### ASIAGO 869-00-505\*

Folding cheese board with tuck-away panel that holds four hollow-handled stainless steel cheese tools.

Made of rubberwood.

11" x 8.5" x 1.7"