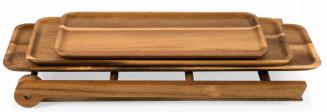

Item# 827-18-513\*

- Rotating serving tray with 1" wide chalkboard rim
- Made of Fired Acacia wood
- 18" diameter
- Includes soapstone pencil

- Small, medium and large removable serving trays set on a ladder
- Ladder can be collapsed for storage
- Made of Natural Acacia
- Ladder: 15.75" x 9.5" x 1"
- Upper Tray: 12" x 5-3/16"
- Middle Tray: 15" x 5-3/16"
- Lower Tray: 18" x 5-3/16"