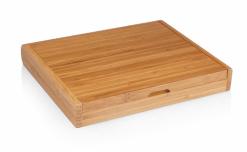

# THE DELIO ACACIA

Elegance and simplicity abound in the Delio Acacia Cheese Board - a beautifully designed acacia cheese platter, cheese markers, and cheese tools.

Item# 833-00-512\*

- Chalkboard area at front side of board to add your personal message
- Full-tang stainless steel cheese knife with fork-tip design
- The soapstone pencil allows you to label the cheese markers so your guests know exactly what you are serving
- Acacia cheese board, 15" x 10" x 0.8"

- $\boldsymbol{\cdot}$  Cutting board with recessed juice groove
- Made of acacia
- 14" x 9" x 0.8"