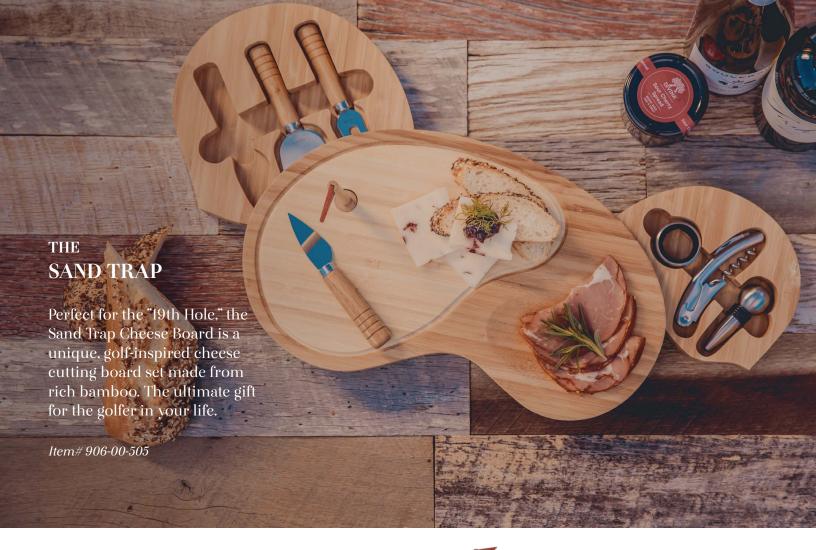

# THE MARINER

Anchors aweigh! The Mariner Cheese Board makes a perfect gift for nautical enthusiasts complete with four stationary helm handles to rotate this cutting board,

Item# 904-00-505

- 9" round rubberwood Lazy Susan-style cutting board
- Recessed groove around cheese board to catch brine or juices
- Four stainless steel cheese tools with rubberwood handles:
   Crumbly cheese chisel knife
   Cheese fork
   Blunt-tipped cheese knife
   Pointed-tip cheese knife

- 100% bamboo cutting board and tool handles
- A two-tiered cutting board with swivel-top design that houses cheese tools
- Four stainless steel wine/cheese tools with striped bamboo handles:
   Waiter-style corkscrew
   Cheese fork
   Crumbly cheese chisel knife
   Pointed-tip hard cheese knife
- 18.1" x 9.6" x 1.6"