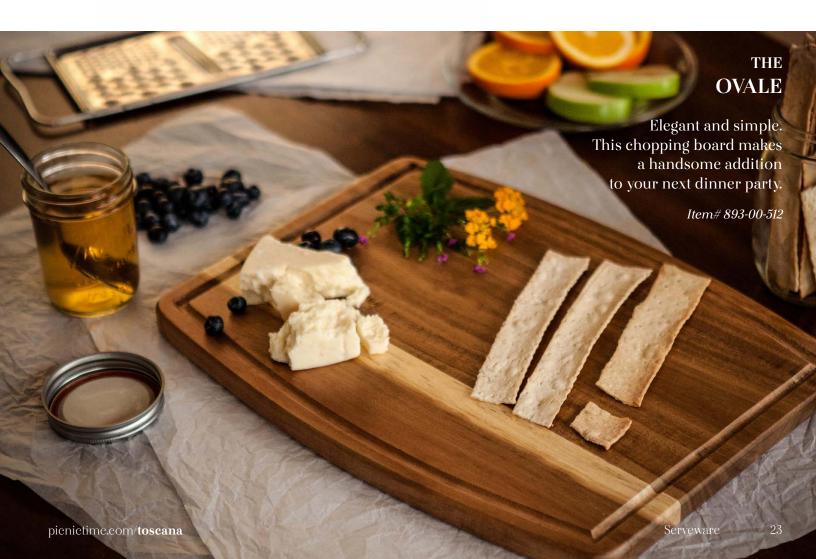

# THE DELIO ACACIA

Elegance and simplicity abound in the Delio Acacia Cheese Board - a beautifully designed acacia cheese platter, cheese markers, and cheese tools.

Item# 833-00-512\*

- Chalkboard area at front side of board to add your personal message
- Full-tang stainless steel cheese knife with fork-tip design
- The soapstone pencil allows you to label the cheese markers so your guests know exactly what you are serving
- Acacia cheese board, 15" x 10" x 0.8"

- $\boldsymbol{\cdot}$  Cutting board with recessed juice groove
- Made of acacia
- 14" x 9" x 0.8"