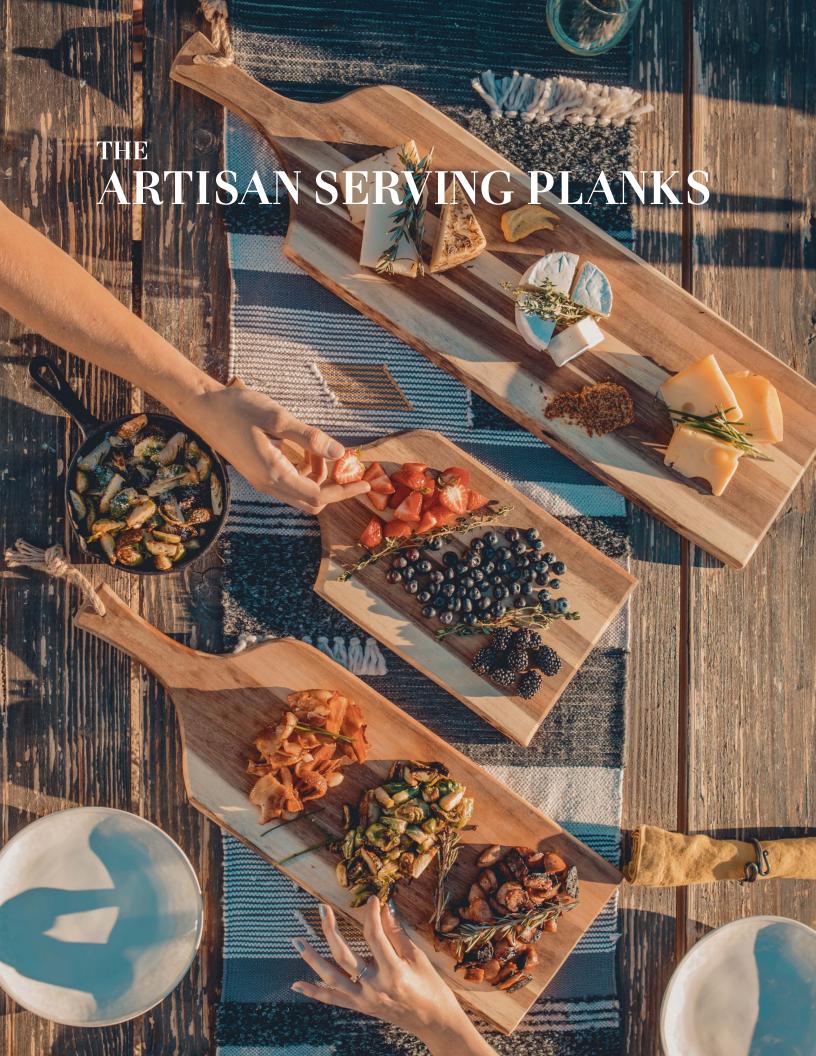

The centerpiece of every dinner party or wine & cheese tasting, the Acacia Artisan Serving Plank can be used as a cheese board, a bread board, or for cutting vegetables. With a live edge on the side of the board and rustic rope on the end of the handle, this cutting board looks equally lovely on the table or hanging in your kitchen.