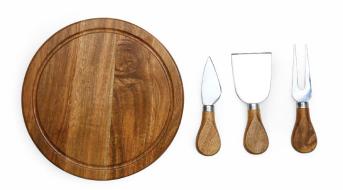

# THE ACACIA BRIE

The Acacia - Brie is a circular cheese/cutting board that includes three stainless steel cheese tools with matching acacia wood handles.

Item# 879-03-512\*

- 7" Acacia cheese board
- Three stainless steel cheese tools:
   Hard cheese knife
   Chisel knife
   Cheese fork
- Swivel open design houses tools inside
- Recessed groove around cheeseboard to catch brine or juices