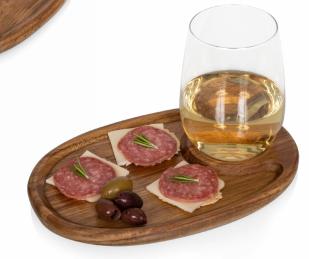

Item# 825-01-512

THE

- Dark stained acacia wood base
- Bell shaped glass dome
- Display and serve ripened cheeses
- 9" x 9" x 8.75"

- Acacia wood tray with ridged edges to secure small bites
- Side edge cut out to hold wine glass securely
- Sold in a set of 4
- Each tray measures 9" x 6"