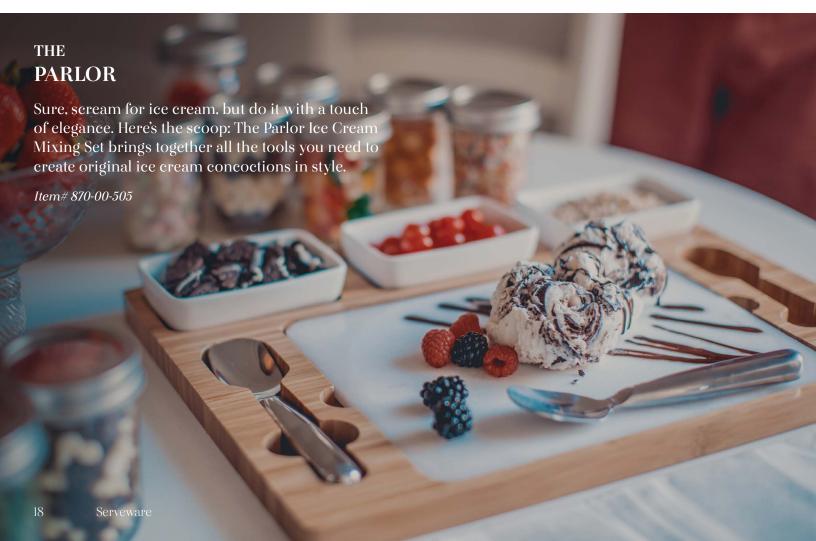

- Three ceramic dishes, white, with rounded corners and rustic design, 4.875" x 3.125" x 1.375"
- Two mixing spades, stainless steel
- One marble slab, 11" x 8" x 0.5"
- One bamboo base to hold all six components, 17" x 13" x 0.75"