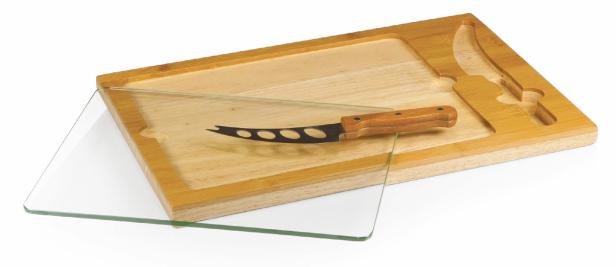

15

- Made of rubberwood
- Glass, 14" x 9.875" x 0.2"
- Board, 17.5" x 9.75" x 1"

- 100% solid rubberwood base construction with bamboo accent
- One removable tempered glass serving tray
- One stainless steel fork-tipped cheese knife with bamboo handle stored in the base
- Glass, 11" x 8.5" x 0.2"
- Board, 15.2" x 10" x 0.8"