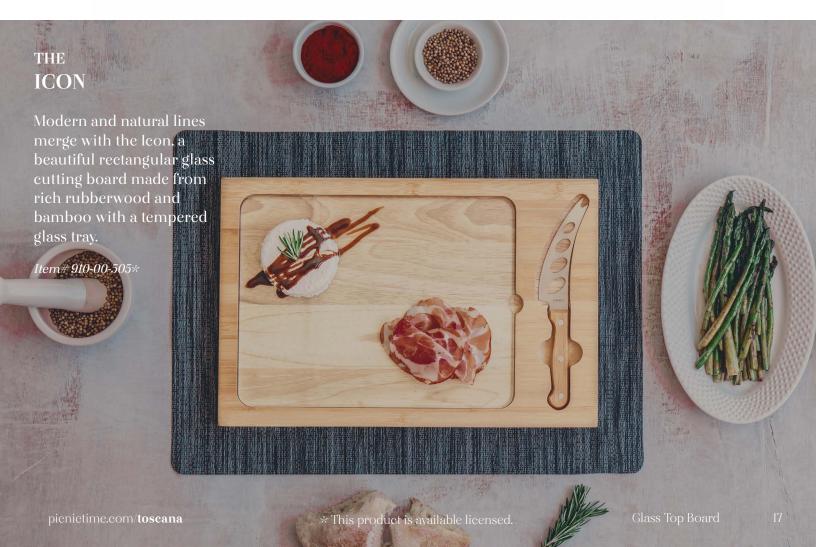

15

- Made of rubberwood
- Glass, 14" x 9.875" x 0.2"
- Board, 17.5" x 9.75" x 1"

- 100% solid rubberwood base construction with bamboo accent
- One removable tempered glass serving tray
- One stainless steel fork-tipped cheese knife with bamboo handle stored in the base
- Glass, 11" x 8.5" x 0.2"
- Board, 15.2" x 10" x 0.8"