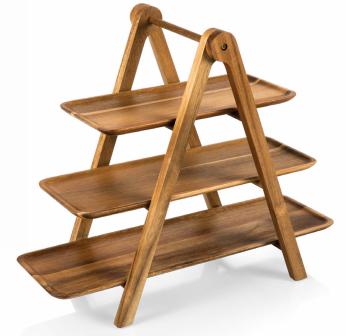

Item# 827-18-513\*

- Rotating serving tray with 1" wide chalkboard rim
- Made of Fired Acacia wood
- 18" diameter
- Includes soapstone pencil

- Small, medium and large removable serving trays set on a ladder
- Ladder can be collapsed for storage
- Made of Natural Acacia
- Ladder: 15.75" x 9.5" x 1"
- Upper Tray: 12" x 5-3/16"
- Middle Tray: 15" x 5-3/16"
- Lower Tray: 18" x 5-3/16"