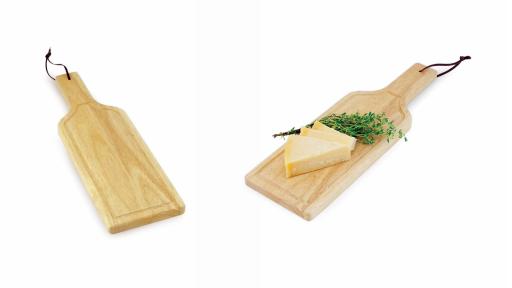

# THE ACACIA CIRCO

We've revamped one of our most popular cutting boards by utilizing the stronger, darker wood of the Acacia tree.

Item# 855-04-512

picnictime.com/**toscana** Cheese Boards 13

- Acacia paddle-shaped cutting board
- 30" long, 24" long, 18" long
- Live edge on side of board
- Rope on end of handle for hanging

The centerpiece of every dinner party or wine & cheese tasting, the Acacia Artisan Serving Plank can be used as a cheese board, a bread board, or for cutting vegetables. With a live edge on the side of the board and rustic rope on the end of the handle, this cutting board looks equally lovely on the table or hanging in your kitchen.