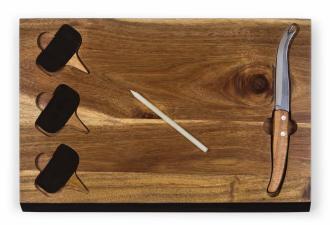

# THE DELIO ACACIA

Elegance and simplicity abound in the Delio Acacia Cheese Board - a beautifully designed acacia cheese platter, cheese markers, and cheese tools.

Item# 833-00-512\*

- Chalkboard area at front side of board to add your personal message
- Full-tang stainless steel cheese knife with fork-tip design
- The soapstone pencil allows you to label the cheese markers so your guests know exactly what you are serving
- Acacia cheese board, 15" x 10" x 0.8"