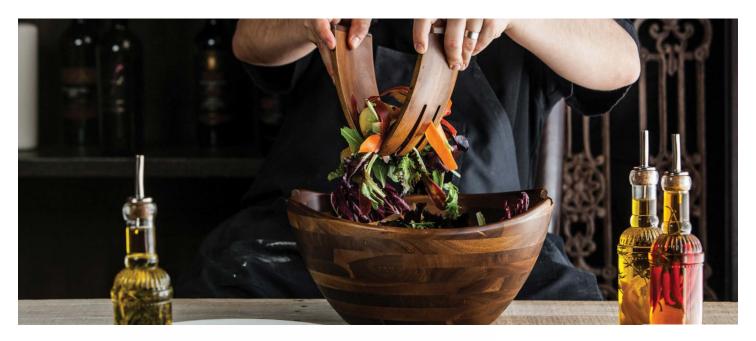

### MESCOLARE

 $966 \hbox{-} 00 \hbox{-} 506$ 

Oversized acacia salad bowl with integrated serving/tossing tools, 13" x 12.5" x 7"