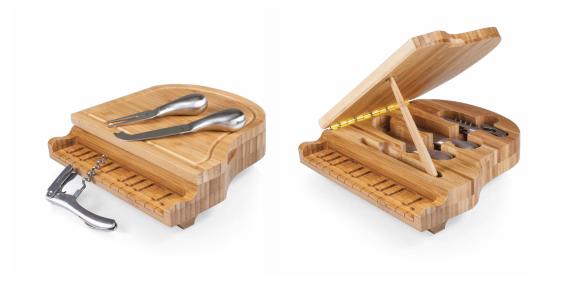

## PIANO 900-00-505

Grand piano-shaped cheese board. Features recessed juice groove on lid, two stainless steel cheese tools, and a corkscrew rest under piano lid. Piano lid stands open with prop stick. Made of bamboo. 9.1" x 9.1" x 2.7"