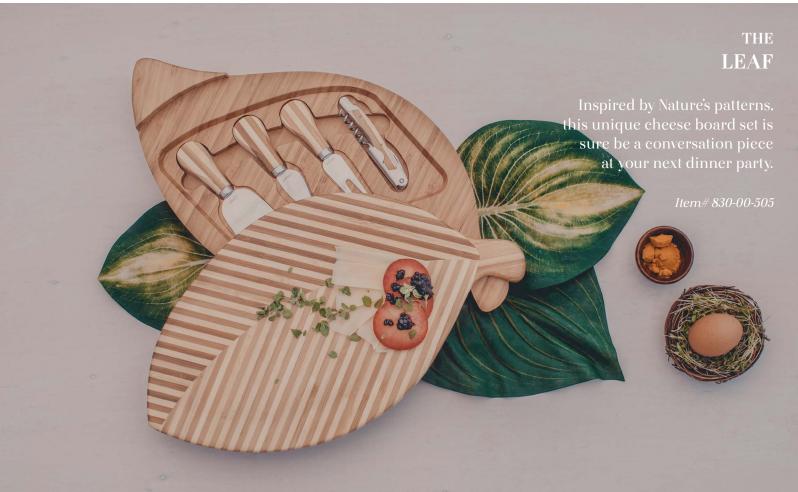

### TABLE OF CONTENTS

| PRODUCT NAME                                | SKU#   | PAGE |  |
|---------------------------------------------|--------|------|--|
| Acacia Brie Cheese Board & Tools Set        | 879-03 | 12   |  |
| Acacia Circo Cheese Board & Tools Set       | 855-04 | 13   |  |
| Acacia Pizza Peel Serving Paddle            | 891-00 | 10   |  |
| Acacia Serving Ladder                       | 829-03 | 07   |  |
| Artisan Serving Plank 18"                   | 892-18 | 15   |  |
| Artisan Serving Plank 24"                   | 892-00 | 15   |  |
| Artisan Serving Plank 30"                   | 892-30 | 15   |  |
| Asiago Cheese Board & Tools Set             | 869-00 | 21   |  |
| Billboard Glass Top Serving Tray            | 911-01 | 16   |  |
| Botella Cheese Board                        | 818-00 | 21   |  |
| Brie Cheese Board & Tools Set               | 878-00 | 11   |  |
| Cheese Cloche Dome                          | 825-01 | 08   |  |
| Cheese Knife                                | 859-00 | 21   |  |
| Circo Cheese Board & Tools Set              | 854-00 | 11   |  |
| Concavo Cheese Board & Tools Set            | 823-00 | 20   |  |
| Concerto Glass Top Cutting Boad & Knife Set | 919-00 | 19   |  |
| Delio-Acacia Cheese Board & Tools Set       | 833-00 | 22   |  |
| Guitar Cheese Board & Tools Set             | 898-00 | 24   |  |
| HomeRun! Cutting Board                      | 894-00 | 28   |  |
| Icon Glass Top Cutting Boad & Knife Set     | 910-00 | 17   |  |
| Kickoff Cutting Board & Serving Tray        | 908-00 | 28   |  |
| Lazy Susan Serving Tray                     | 827-18 | 06   |  |
| Leaf Cheese Board & Tools Set               | 830-00 | 27   |  |
| Mariner Cheese Board & Tools Set            | 904-00 | 26   |  |
| Meridian Cutting Board & Cheese Slicer      | 857-00 | 20   |  |
| Mescolare Salad Bowl                        | 966-00 | 25   |  |
| Ovale - Acacia Cutting Board                | 893-00 | 23   |  |
| Parlor Ice Cream Mixing Set                 | 870-00 | 18   |  |
| Peninsula Cheese Board & Serving Tray       | 953-05 | 10   |  |
| Piano Cheese Board & Tools Set              | 900-00 | 24   |  |
| Prodigio Cookbook Stand                     | 964-00 | 25   |  |
| Sand Trap Cheese Board & Tools Set          | 906-00 | 29   |  |
| Soiree Cheese Board & Tools Set             | 853-00 | 20   |  |
| Swiss Cheese Board & Tools Set              | 850-00 | 24   |  |
| Symphony Appetizer Serving Set              | 949-13 | 10   |  |
| Touchdown Cutting Board                     | 896-00 | 28   |  |
| Wine Appetizer Plate Set                    | 874-04 | 09   |  |
| Wood Cutting Board                          | 851-00 | 21   |  |