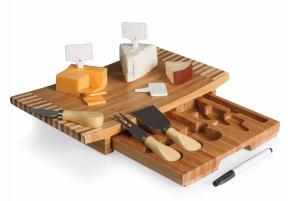

### ASIAGO 869-00-505\*

Folding cheese board with tuck-away panel that holds four hollow-handled stainless steel cheese tools.

Made of rubberwood.

11" x 8.5" x 1.7"