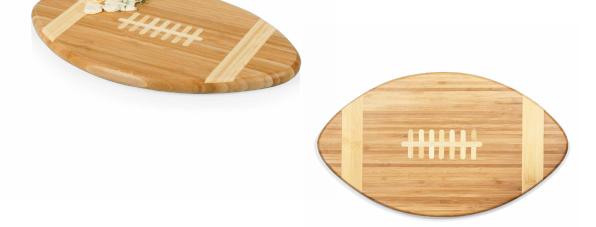

#### TOUCHDOWN!

896-00-505\*

Football-shaped cutting board with laces design. Made of bamboo. 16" x 8.8" x 0.8"

Sports Themed Cheese Boards