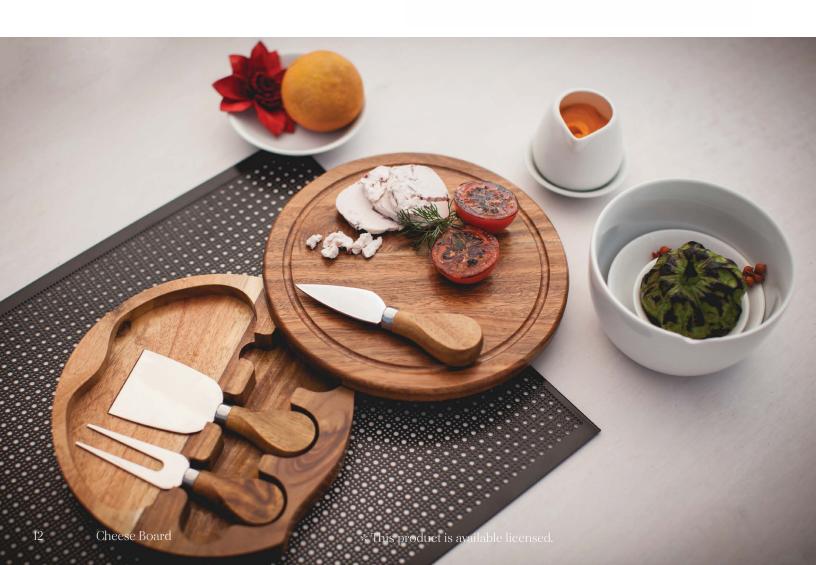

# THE ACACIA BRIE

The Acacia - Brie is a circular cheese/cutting board that includes three stainless steel cheese tools with matching acacia wood handles.

Item# 879-03-512\*

- 7" Acacia cheese board
- Three stainless steel cheese tools:
   Hard cheese knife
   Chisel knife
   Cheese fork
- Swivel open design houses tools inside
- Recessed groove around cheeseboard to catch brine or juices