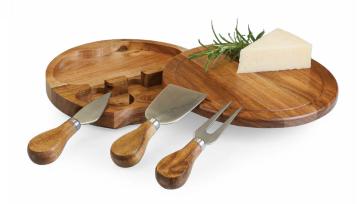

# THE ACACIA BRIE

The Acacia - Brie is a circular cheese/cutting board that includes three stainless steel cheese tools with matching acacia wood handles.

Item# 879-03-512\*

- 7" Acacia cheese board
- Three stainless steel cheese tools:
   Hard cheese knife
   Chisel knife
   Cheese fork
- Swivel open design houses tools inside
- Recessed groove around cheeseboard to catch brine or juices