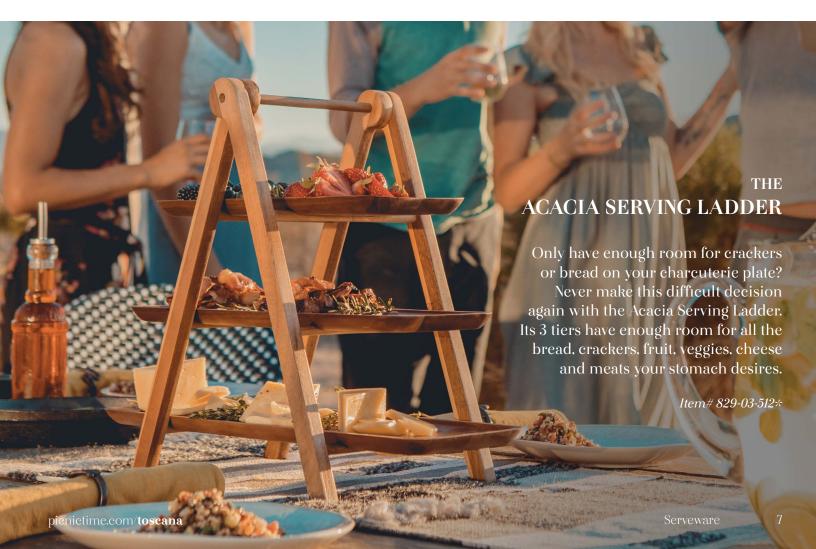

Item# 827-18-513\*

- Rotating serving tray with 1" wide chalkboard rim
- Made of Fired Acacia wood
- 18" diameter
- Includes soapstone pencil

- Small, medium and large removable serving trays set on a ladder
- Ladder can be collapsed for storage
- Made of Natural Acacia
- Ladder: 15.75" x 9.5" x 1"
- Upper Tray: 12" x 5-3/16"
- Middle Tray: 15" x 5-3/16"
- Lower Tray: 18" x 5-3/16"