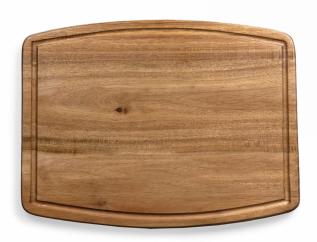

# THE ACACIA CIRCO

We've revamped one of our most popular cutting boards by utilizing the stronger, darker wood of the Acacia tree.

Item# 855-04-512

picnictime.com/**toscana** Cheese Boards 13

- Acacia paddle-shaped cutting board
- 30" long, 24" long, 18" long
- Live edge on side of board
- Rope on end of handle for hanging

The centerpiece of every dinner party or wine & cheese tasting, the Acacia Artisan Serving Plank can be used as a cheese board, a bread board, or for cutting vegetables. With a live edge on the side of the board and rustic rope on the end of the handle, this cutting board looks equally lovely on the table or hanging in your kitchen.