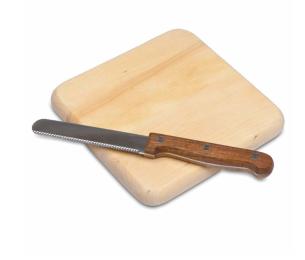

#### CHEESE KNIFE

#### 859-00-505

Cheese knife with 3.5" sharp serrated edge. 7.5" long. Made of stainless steel with acacia handle.