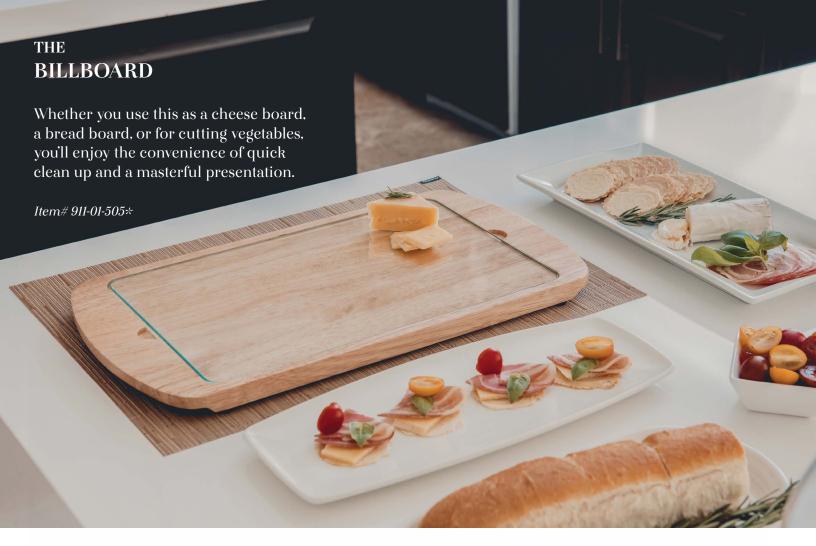

The centerpiece of every dinner party or wine & cheese tasting, the Acacia Artisan Serving Plank can be used as a cheese board, a bread board, or for cutting vegetables. With a live edge on the side of the board and rustic rope on the end of the handle, this cutting board looks equally lovely on the table or hanging in your kitchen.

15

- Made of rubberwood
- Glass, 14" x 9.875" x 0.2"
- Board, 17.5" x 9.75" x 1"

- 100% solid rubberwood base construction with bamboo accent
- One removable tempered glass serving tray
- One stainless steel fork-tipped cheese knife with bamboo handle stored in the base
- Glass, 11" x 8.5" x 0.2"
- Board, 15.2" x 10" x 0.8"