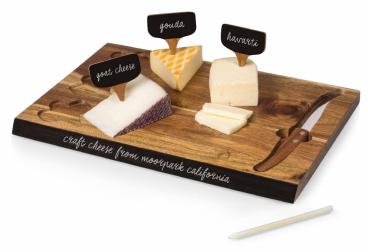

### CONCAVO 823-00-505

Rectangular cutting board and serving tray with curved surface to cradle food. Comes with three cheese tools, three ceramic cheese markers, and a wet erase pen. Made of bamboo. 13.5" x 8" x 2"