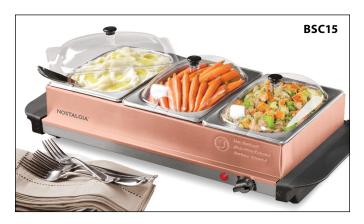

#### BSC15 3-Station 1.5-Quart Copper Buffet Server & Warming Tray

It's a buffet server and warming tray in one! Use the base as warming tray to keep dishes warm and ready to serve, or fill the three 1.5-quart stainless steel trays to serve three dishes at once. Each tray includes a heat resistant lid with spoon slot to minimize countertop clutter.