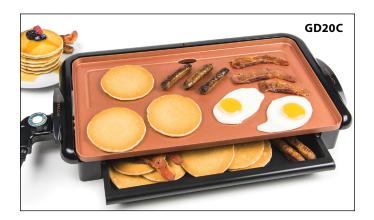

#### GD20C 19-Inch Non-Stick Griddle with Warming Drawer

Cook, warm and serve foods with this sleek, stylish griddle. The copper-coated grill plate is naturally non-stick and allows for superior heat conductivity. Warming tray easily slides out from beneath the unit.