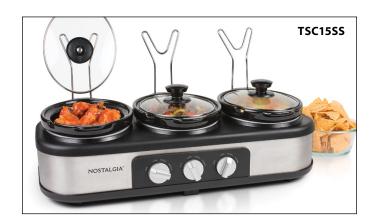

#### TSC15SS 3-Station 1.5-Qt. Stainless Steel Slow Cooker Buffet

Make entertaining effortless! Simultaneously slow cook and serve a delicious side dish, entrée and dessert in each of the 1.5-quart ceramic cooking pots to deliver a complete meal.