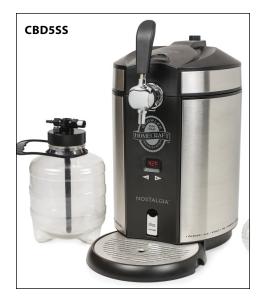

#### CBD5SS HomeCraft™ Stainless Steel On Tap Beer Growler System

This tabletop growler system works with 5-liter pressurized or non-pressurized gravity kegs to dispense your favorite craft beer and keep it fresh for up to 30 days. Uses standard 16g CO2 and N2O cartridges.