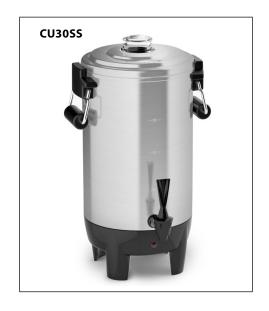

#### CU30SS 30 Cup Stainless Steel Coffee Urn

Perfect when hosting large gatherings, or for use in offices, lounges and cafes. This striking and durable coffee urn brews a cup a minute and dispenses up to 30 cups of coffee per brewing cycle. Keeps coffee hot for hours.