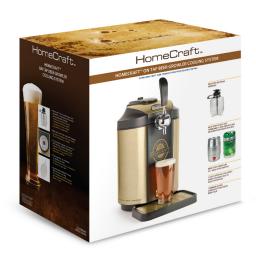

#### CBD5 HomeCraft™ On Tap Beer Growler System

This tabletop growler system works with 5-liter pressurized or non-pressurized gravity kegs to dispense your favorite craft beer and keep it fresh for up to 30 days. Uses standard 16g CO2 and N2O cartridges.