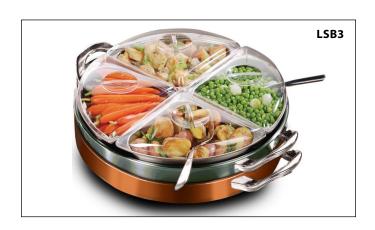

#### LSB3 Electric 3-In-1 Copper Lazy Susan Buffet

Make entertaining easy! This unique buffet server gives you three ways to get hot food on the table. Use the heatretaining stone base to keep casserole dishes warm, fill the large serving pan with a single dish, or use the four 1-quart trays to easily serve four different dishes.