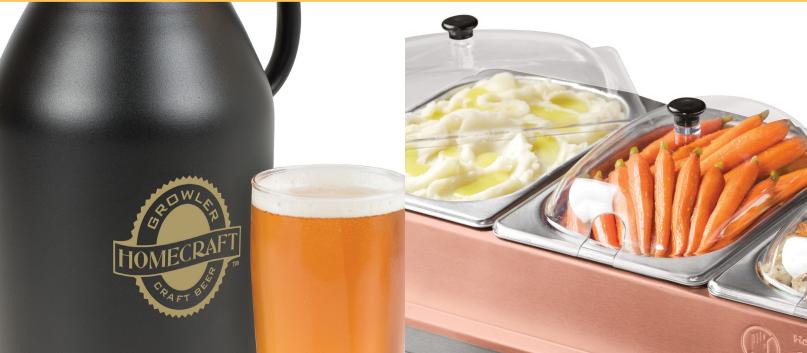

### CBG64 HomeCraft™ Beer Growler

This 64-ounce double-walled vacuum insulated growler is outfitted with a pull tap and quick-connect regulator so you can drink tap-fresh craft beer for up to 30 days! Works with 16g threaded CO2 or N2O cartridges.

#### BSC15 3-Station 1.5-Quart Copper Buffet Server & Warming Tray

It's a buffet server and warming tray in one! Use the base as warming tray to keep dishes warm and ready to serve, or fill the three 1.5-quart stainless steel trays to serve three dishes at once. Each tray includes a heat resistant lid with spoon slot to minimize countertop clutter.

#### BSC25 3-Station 2.5-Quart Copper Buffet Server & Warming Tray

It's a buffet server and warming tray in one! Use the base as warming tray to keep dishes warm and ready to serve, or fill the three 2.5-quart stainless steel trays to serve three dishes at once. Each tray includes a heat resistant lid with spoon slot to minimize countertop clutter.