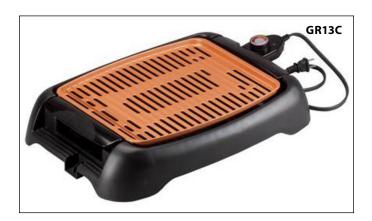

#### GR13C Electric Indoor BBQ Grill with Non-Stick Copper

With a temperature range of 325°F – 500°F, this indoor grill is perfect for cooking steaks, burgers, fish, chicken, and vegetables. The removable slotted grill plate not only make cleanup easy, it allows grease and fat to drip away for a healthy and convenient meal.