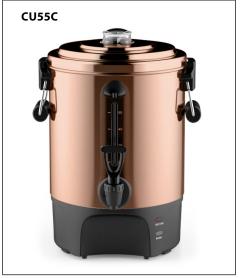

#### CU55C 55 Cup Copper Coffee Urn

Perfect when hosting large gatherings, or for use in offices, lounges and cafes. This striking and durable coffee urn brews a cup a minute and dispenses up to 55 cups of coffee per brewing cycle. Keeps coffee hot for hours.