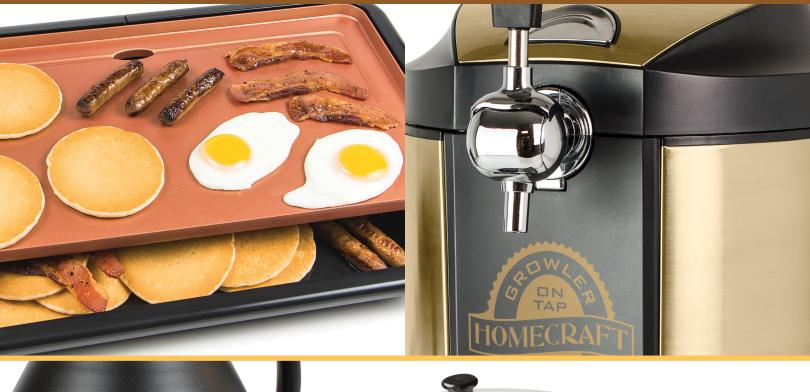

#### GD20C 19-Inch Non-Stick Griddle with Warming Drawer

Cook, warm and serve foods with this sleek, stylish griddle. The copper-coated grill plate is naturally non-stick and allows for superior heat conductivity. Warming tray easily slides out from beneath the unit.

#### CBD5SS HomeCraft™ Stainless Steel On Tap Beer Growler System

This tabletop growler system works with 5-liter pressurized or non-pressurized gravity kegs to dispense your favorite craft beer and keep it fresh for up to 30 days. Uses standard 16g CO2 and N2O cartridges.

#### CBD5 HomeCraft™ On Tap Beer Growler System

This tabletop growler system works with 5-liter pressurized or non-pressurized gravity kegs to dispense your favorite craft beer and keep it fresh for up to 30 days. Uses standard 16g CO2 and N2O cartridges.