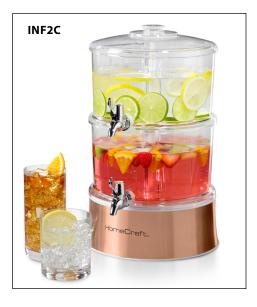

#### INF2C HomeCraft™ Sangria Infuser

Stirring paddles rotate to quicken the infusion process, allowing the flexibility to quickly offer two signature drinks at a time. Dispensers unstack for easy refrigerator storage.