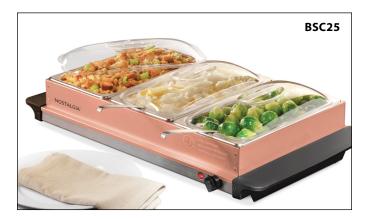

#### BSC25 3-Station 2.5-Quart Copper Buffet Server & Warming Tray

It's a buffet server and warming tray in one! Use the base as warming tray to keep dishes warm and ready to serve, or fill the three 2.5-quart stainless steel trays to serve three dishes at once. Each tray includes a heat resistant lid with spoon slot to minimize countertop clutter.