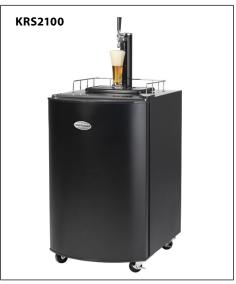

#### KRS2100 Kegorator™ Draft Beer Dispenser

Enjoy cold beer anytime. Accommodates ½ barrel or ¼ barrel kegs. Features black exterior and four rolling casters for portability. Approved for commercial use.