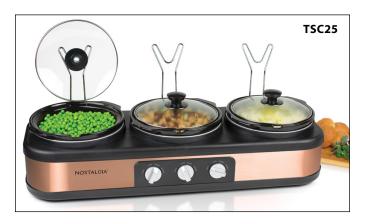

#### TSC25 3-Station 2.5-Qt. Copper Slow Cooker Buffet

Make entertaining effortless! Simultaneously slow cook and serve a delicious side dish, entrée and dessert in each of the 2.5-quart ceramic cooking pots to deliver a complete meal