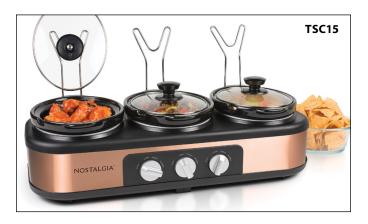

#### TSC15 3-Station 1.5-Qt. Copper Slow Cooker Buffet

Make entertaining effortless! Simultaneously slow cook and serve a delicious side dish, entrée and dessert in each of the 1.5-quart ceramic cooking pots to deliver a complete meal.