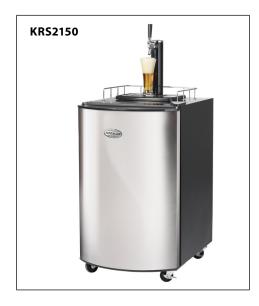

#### KRS2150 Stainless Steel Kegorator™ Draft Beer Dispenser

Enjoy cold beer anytime. Accommodates ½ barrel or ¼ barrel kegs. Features stainless steel finish and four rolling casters for portability. Approved for commercial use.