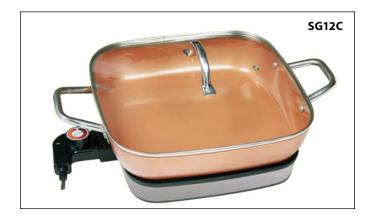

#### SG12C 12-Inch Copper Skillet & Griddle

Outfitted with a removable skillet and griddle cooking surface, this versatile cooker can be used for any meal. The copper-coated surfaces are naturally non-stick which makes cleanup quick and simple. Included with the skillet is a tempered glass lid with steam vent.