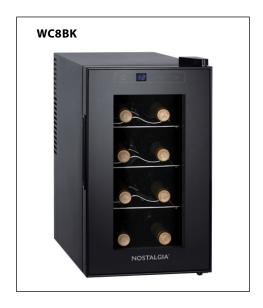

#### WC8BK 8-Bottle Thermal Electric Wine Cooler

This sleek and modern wine cooler keeps 8 wine bottles cool and on display. With an easily adjustable temperature display and bright interior lighting, this unit makes a stylish addition to any home.