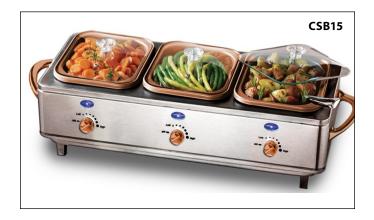

#### BSC15 3-Station 1.5-Quart Copper Buffet Server & Warming Tray

It's a buffet server and warming tray in one! Use the base as warming tray to keep dishes warm and ready to serve, or fill the three 1.5-quart stainless steel trays to serve three dishes at once. Each tray includes a heat resistant lid with spoon slot to minimize countertop clutter.

#### BSC25 3-Station 2.5-Quart Copper Buffet Server & Warming Tray

It's a buffet server and warming tray in one! Use the base as warming tray to keep dishes warm and ready to serve, or fill the three 2.5-quart stainless steel trays to serve three dishes at once. Each tray includes a heat resistant lid with spoon slot to minimize countertop clutter.