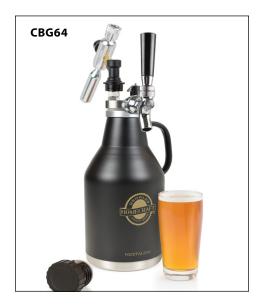

### CBG64 HomeCraft™ Beer Growler

This 64-ounce double-walled vacuum insulated growler is outfitted with a pull tap and quick-connect regulator so you can drink tap-fresh craft beer for up to 30 days! Works with 16g threaded CO2 or N2O cartridges.