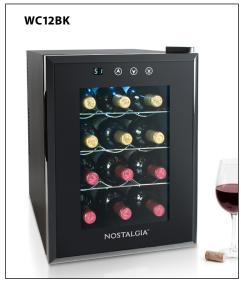

#### WC12BK 12-Bottle Thermal Electric Wine Cooler

This sleek and modern wine cooler keeps 12 wine bottles cool and on display. With an easily adjustable temperature display and bright interior lighting, this unit makes a stylish addition to any home.