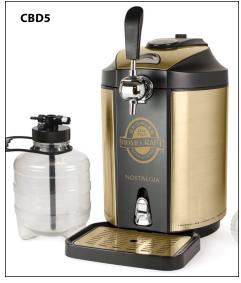

#### CBD5 HomeCraft™ On Tap Beer Growler System

This tabletop growler system works with 5-liter pressurized or non-pressurized gravity kegs to dispense your favorite craft beer and keep it fresh for up to 30 days. Uses standard 16g CO2 and N2O cartridges.