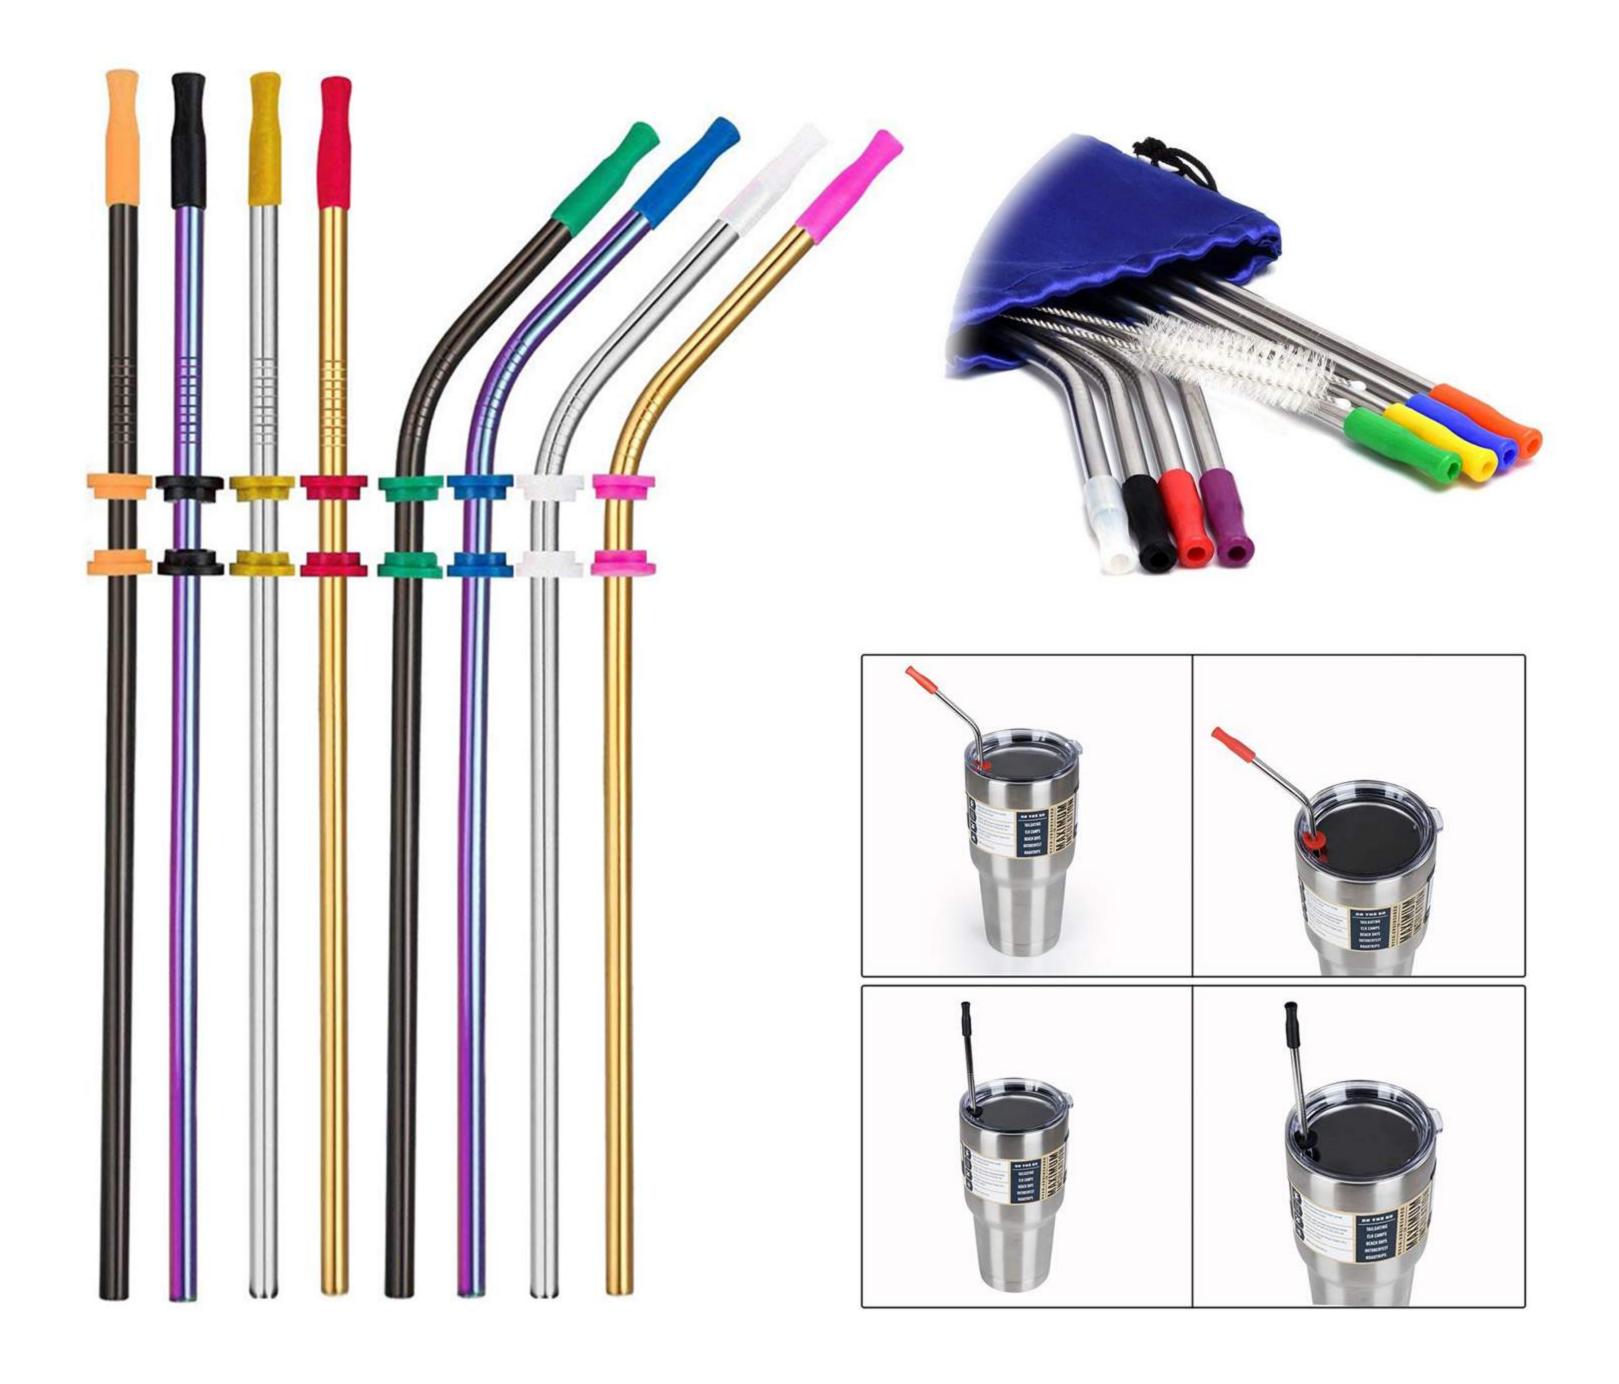

# Silicone Silencers and Silicone Tips

# **Silicone Tips**

### **Recommended Hot Sale Kits**

Stainless Steel Straws Set - Pack of 4

4pcs 215\*6mm straight straws

1pc brush

1pc velvet bag

Stainless Steel Straws Set - Pack of 8

4pcs 215\*6mm straight straws
4pcs 215\*6mm bent straws
2pcs brushes
1pc velvet bag