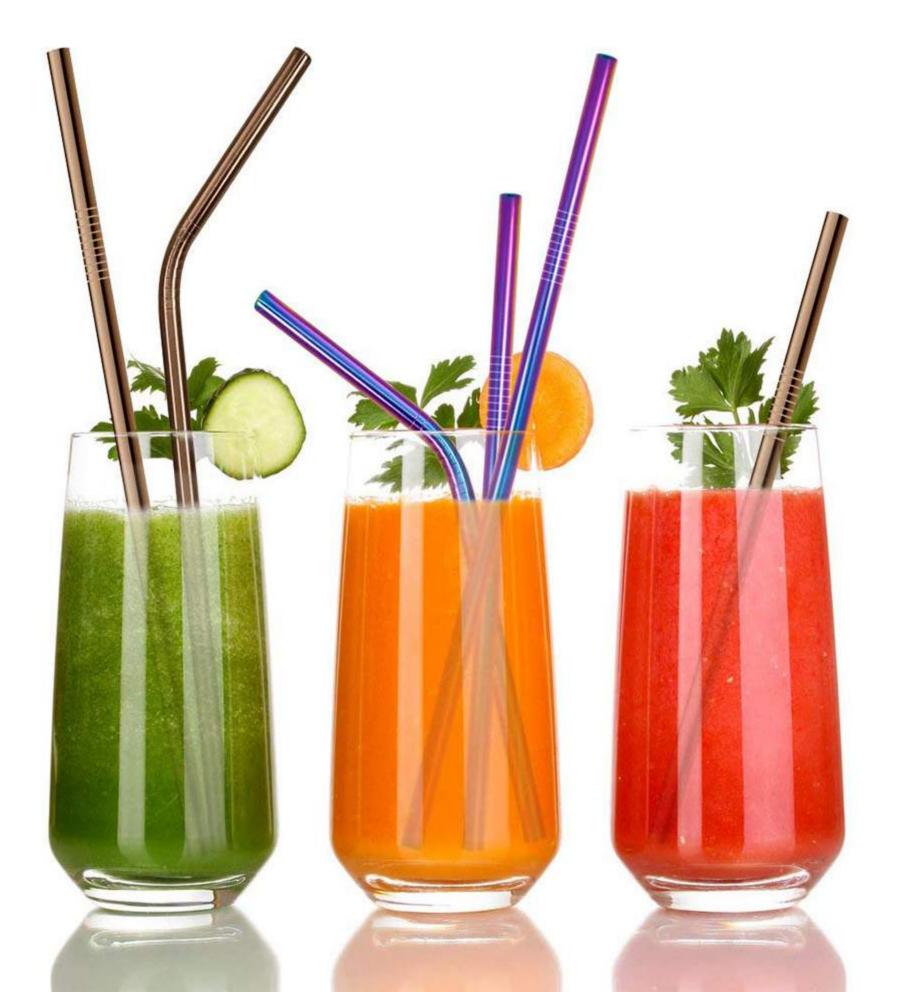

#### **Stainless Steel Straws**

# GUESS HOW MANY DISPOSABLE STRAWS ARE USED EVERY DAY?

More than 500 million plastic straws are used every day, many of which end up in our landfills or oceans. Plastic straws are one of the top 10 debris items ingested by sea life.

### **Stainless Steel Straws**