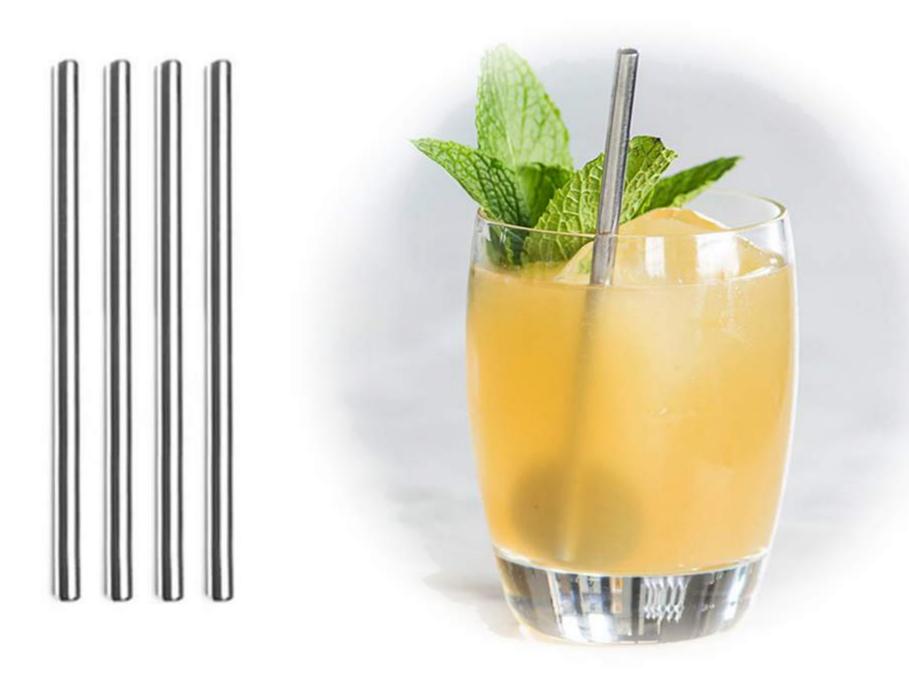

#### **Stainless Steel Straws**

# GUESS HOW MANY DISPOSABLE STRAWS ARE USED EVERY DAY?



More than 500 million plastic straws are used every day, many of which end up in our landfills or oceans. Plastic straws are one of the top 10 debris items ingested by sea life.



### **Stainless Steel Straws**



#### **Size**

D6mm\*L215mm

D6mm\*L241mm

D6mm\*L267mm

D8mm\*L215mm

D8mm\*L241mm

D8mm\*L267mm

D9mm\*L215mm

D9mm\*L241mm

D9mm\*L267mm



# **Stainless Steel Straws**



## **Cocktail Straws**

Size

D6mm\*L125mm

D6mm\*L150mm

# **Smoothie Straws**

Size

D12mm\*L215mm

D12mm\*L241mm

D12mm\*L267mm







# **Color Options**



- Rainbow
- Purple
- Blue
- Silver
- Black
- Rose gold
- Gold
- Customize color





# **Packaging Options**





Blister card



**Roll bag** 



Carry box



# Silicone Silencers and Silicone Tips





# **Silicone Tips**





### **Silicone Straws**





### **Recommended Hot Sale Kits**



Stainless Steel Straws Set - Pack of 4

4pcs 215\*6mm straight straws

1pc brush

1pc velvet bag



Stainless Steel Straws Set - Pack of 8

4pcs 215\*6mm straight straws
4pcs 215\*6mm bent straws
2pcs brushes
1pc velvet bag



# New Tide Group Co., Limited

# **CONTACT US:**

Tel: +86-755-23968512

E-mail: info@chinanewtide.com

Add: Room 7