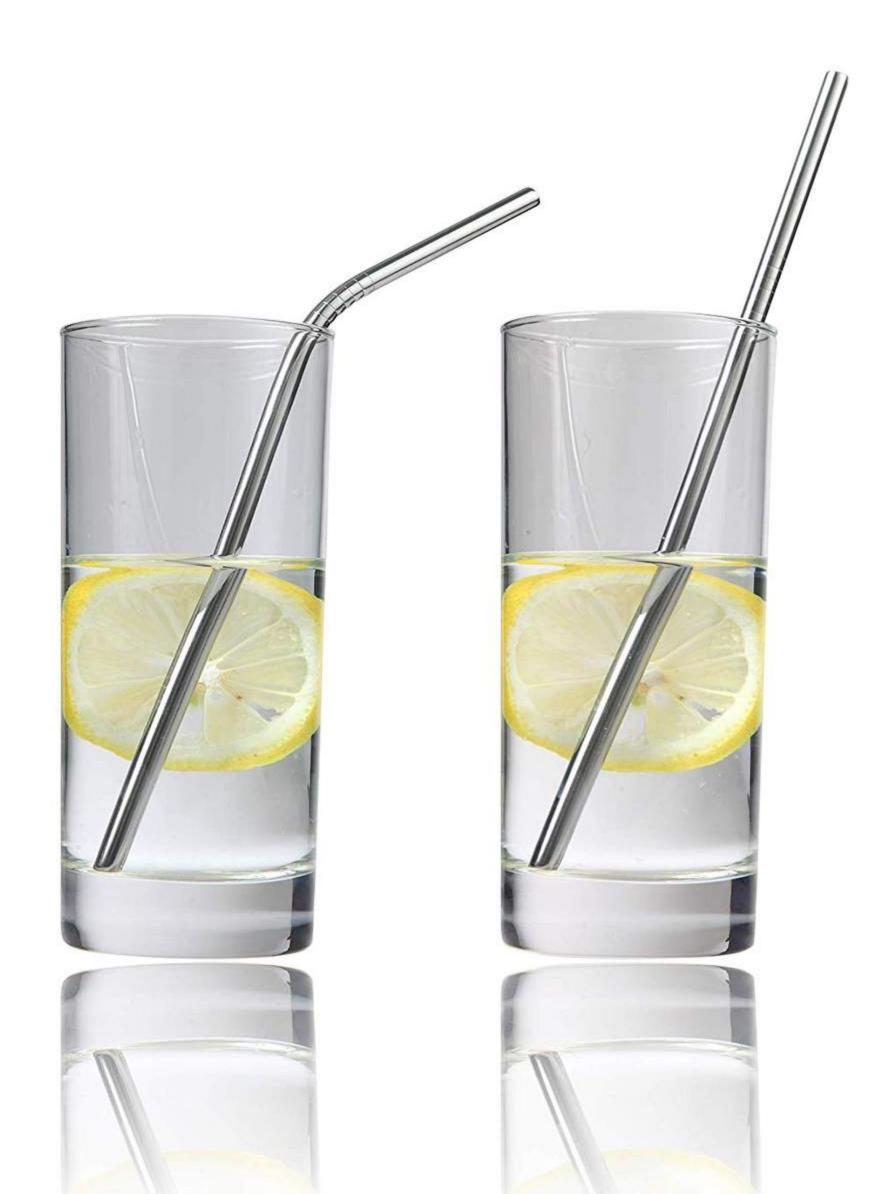

#### **Size**

D6mm\*L215mm

D6mm\*L241mm

D6mm\*L267mm

D8mm\*L215mm

D8mm\*L241mm

D8mm\*L267mm

D9mm\*L215mm

D9mm\*L241mm

D9mm\*L267mm