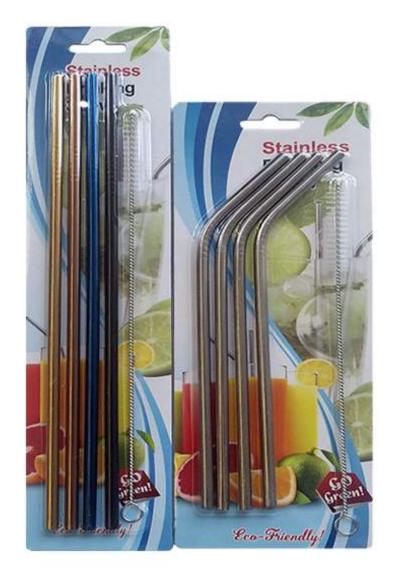

#### **Stainless Steel Straws**

# GUESS HOW MANY DISPOSABLE STRAWS ARE USED EVERY DAY?



More than 500 million plastic straws are used every day, many of which end up in our landfills or oceans. Plastic straws are one of the top 10 debris items ingested by sea life.



### **Stainless Steel Straws**



#### **Size**

D6mm\*L215mm

D6mm\*L241mm

D6mm\*L267mm

D8mm\*L215mm

D8mm\*L241mm

D8mm\*L267mm

D9mm\*L215mm

D9mm\*L241mm

D9mm\*L267mm



# **Stainless Steel Straws**



## **Cocktail Straws**

Size

D6mm\*L125mm

D6mm\*L150mm

# **Smoothie Straws**

Size

D12mm\*L215mm

D12mm\*L241mm

D12mm\*L267mm







# **Color Options**



- Rainbow
- Purple
- Blue
- Silver
- Black
- Rose gold
- Gold
- Customize color





# **Packaging Options**





Blister card



**Roll bag** 



Carry box



# Silicone Silencers and Silicone Tips





# **Silicone Tips**





### **Silicone Straws**





### **Recommended Hot Sale Kits**



Stainless Steel Straws Set - Pack of 4

4pcs 215\*6mm straight straws

1pc brush

1pc velvet bag



Stainless Steel Straws Set - Pack of 8

4pcs 215\*6mm straight straws
4pcs 215\*6mm bent straws
2pcs brushes
1pc velvet bag



# New Tide Group Co., Limited

# **CONTACT US:**

Tel: +86-755-23968512

E-mail: info@chinanewtide.com

Add: Room 7GH, Golden Century

Building, 6033 Shennan Road,

Futian District, Shenzhen,

Guangdong, China