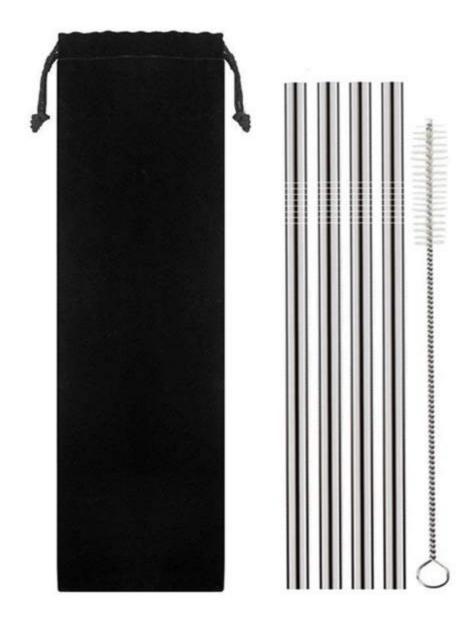

### **Recommended Hot Sale Kits**

Stainless Steel Straws Set - Pack of 4

4pcs 215\*6mm straight straws

1pc brush

1pc velvet bag

Stainless Steel Straws Set - Pack of 8

4pcs 215\*6mm straight straws
4pcs 215\*6mm bent straws
2pcs brushes
1pc velvet bag