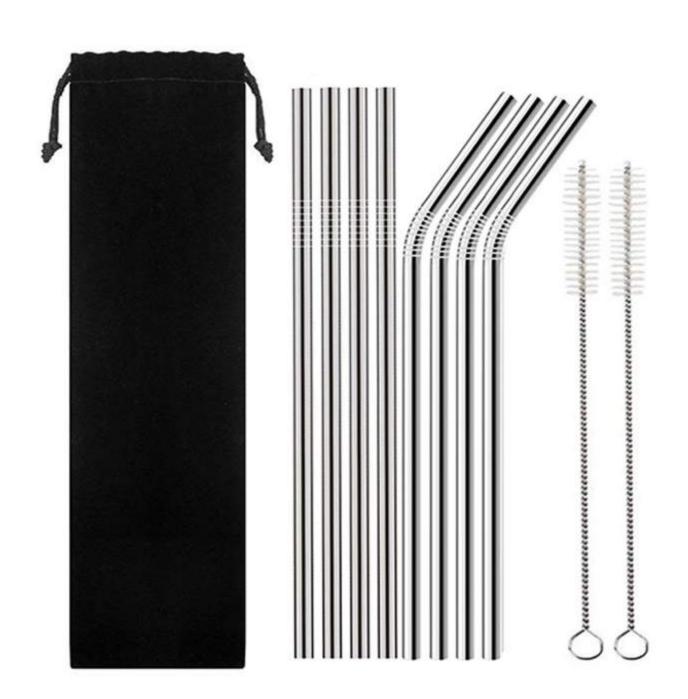

### **Recommended Hot Sale Kits**

Stainless Steel Straws Set - Pack of 4

4pcs 215\*6mm straight straws

1pc brush

1pc velvet bag

Stainless Steel Straws Set - Pack of 8

4pcs 215\*6mm straight straws
4pcs 215\*6mm bent straws
2pcs brushes
1pc velvet bag