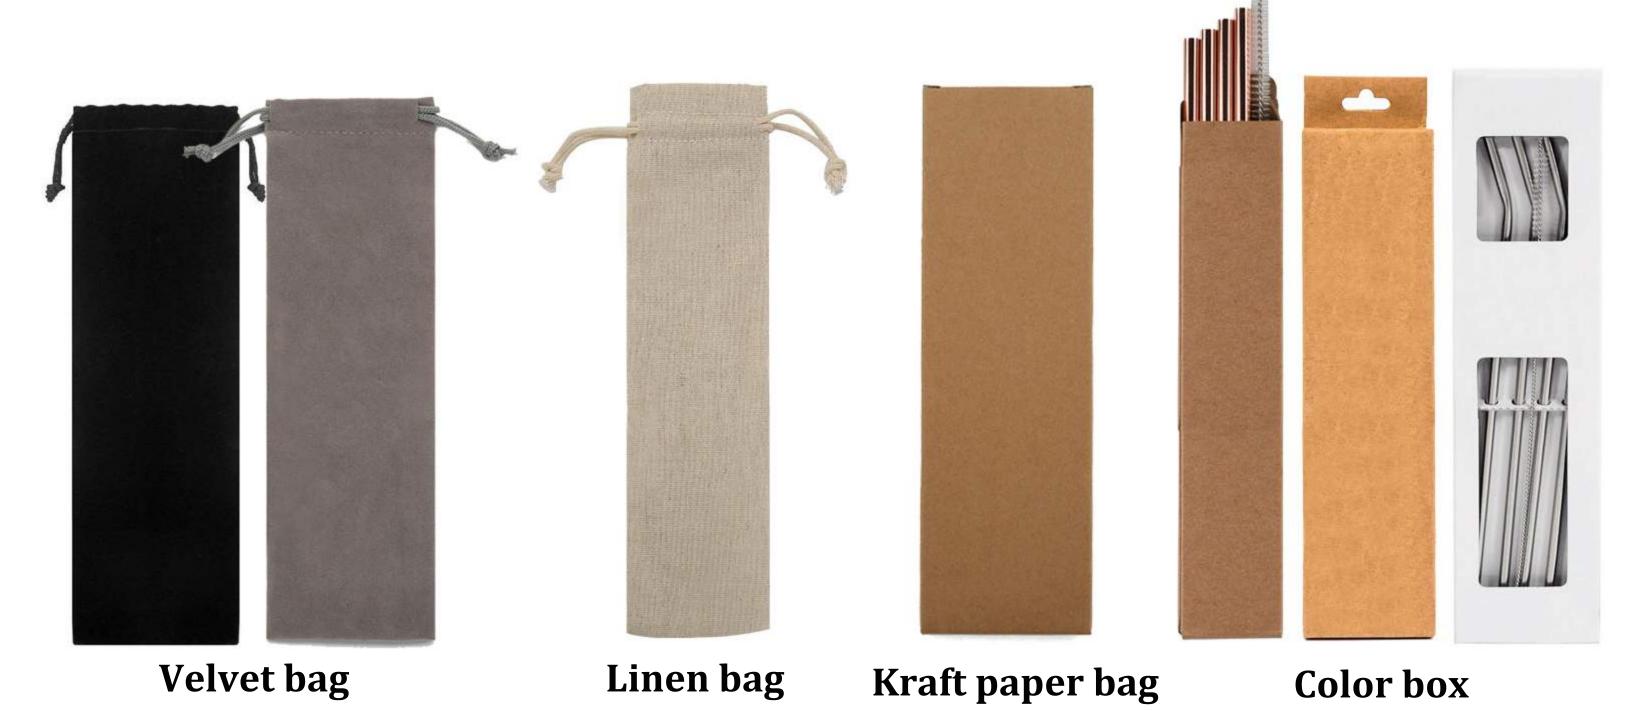

#### **Stainless Steel Straws**

# GUESS HOW MANY DISPOSABLE STRAWS ARE USED EVERY DAY?



More than 500 million plastic straws are used every day, many of which end up in our landfills or oceans. Plastic straws are one of the top 10 debris items ingested by sea life.



### **Stainless Steel Straws**



#### **Size**

D6mm\*L215mm

D6mm\*L241mm

D6mm\*L267mm

D8mm\*L215mm

D8mm\*L241mm

D8mm\*L267mm

D9mm\*L215mm

D9mm\*L241mm

D9mm\*L267mm



# **Stainless Steel Straws**



## **Cocktail Straws**

Size

D6mm\*L125mm

D6mm\*L150mm

# **Smoothie Straws**

Size

D12mm\*L215mm

D12mm\*L241mm

D12mm\*L267mm







# **Color Options**



- Rainbow
- Purple
- Blue
- Silver
- Black
- Rose gold
- Gold
- Customize color





# **Packaging Options**





Blister card



**Roll bag** 



Carry box



# Silicone Silencers and Silicone Tips





# **Silicone Tips**





### **Silicone Straws**





### **Recommended Hot Sale Kits**



Stainless Steel Straws Set - Pack of 4

4pcs 215\*6mm straight straws

1pc brush

1pc velvet bag



Stainless Steel Straws Set - Pack of 8

4pcs 215\*6mm straight straws
4pcs 215\*6mm bent straws
2pcs brushes
1pc velvet bag



# New Tide Group Co., Limited

# **CONTACT US:**

Tel: +86-755-23968512

E-mail: info@chinanewtide.com

Add: Room 7GH, Golden Century

Building, 6033 Shennan Road,

Futian District, Shenzhen,

Guangdong, China