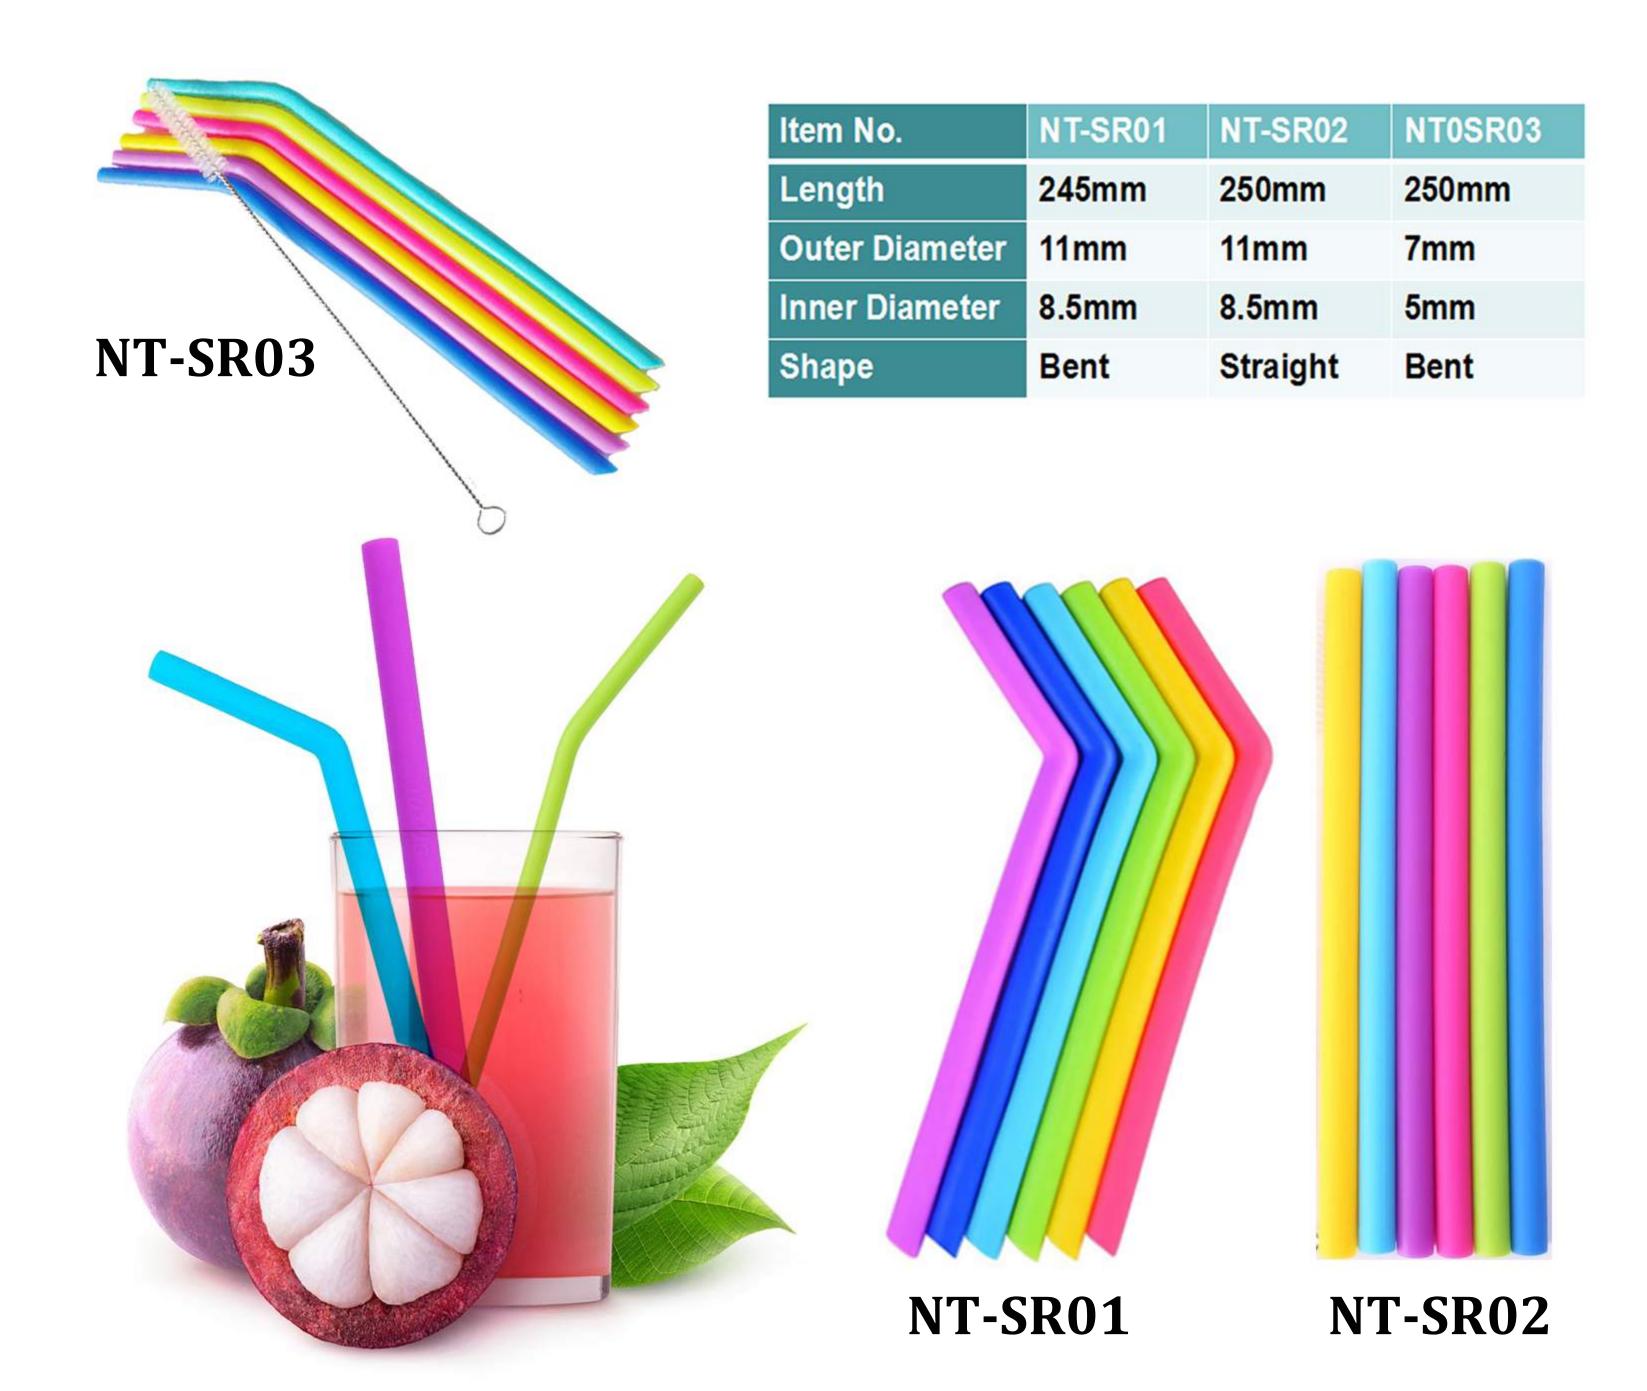

# Silicone Silencers and Silicone Tips

# **Silicone Tips**

### **Silicone Straws**

#### **Size**

D6mm\*L215mm

D6mm\*L241mm

D6mm\*L267mm

D8mm\*L215mm

D8mm\*L241mm

D8mm\*L267mm

D9mm\*L215mm

D9mm\*L241mm

D9mm\*L267mm