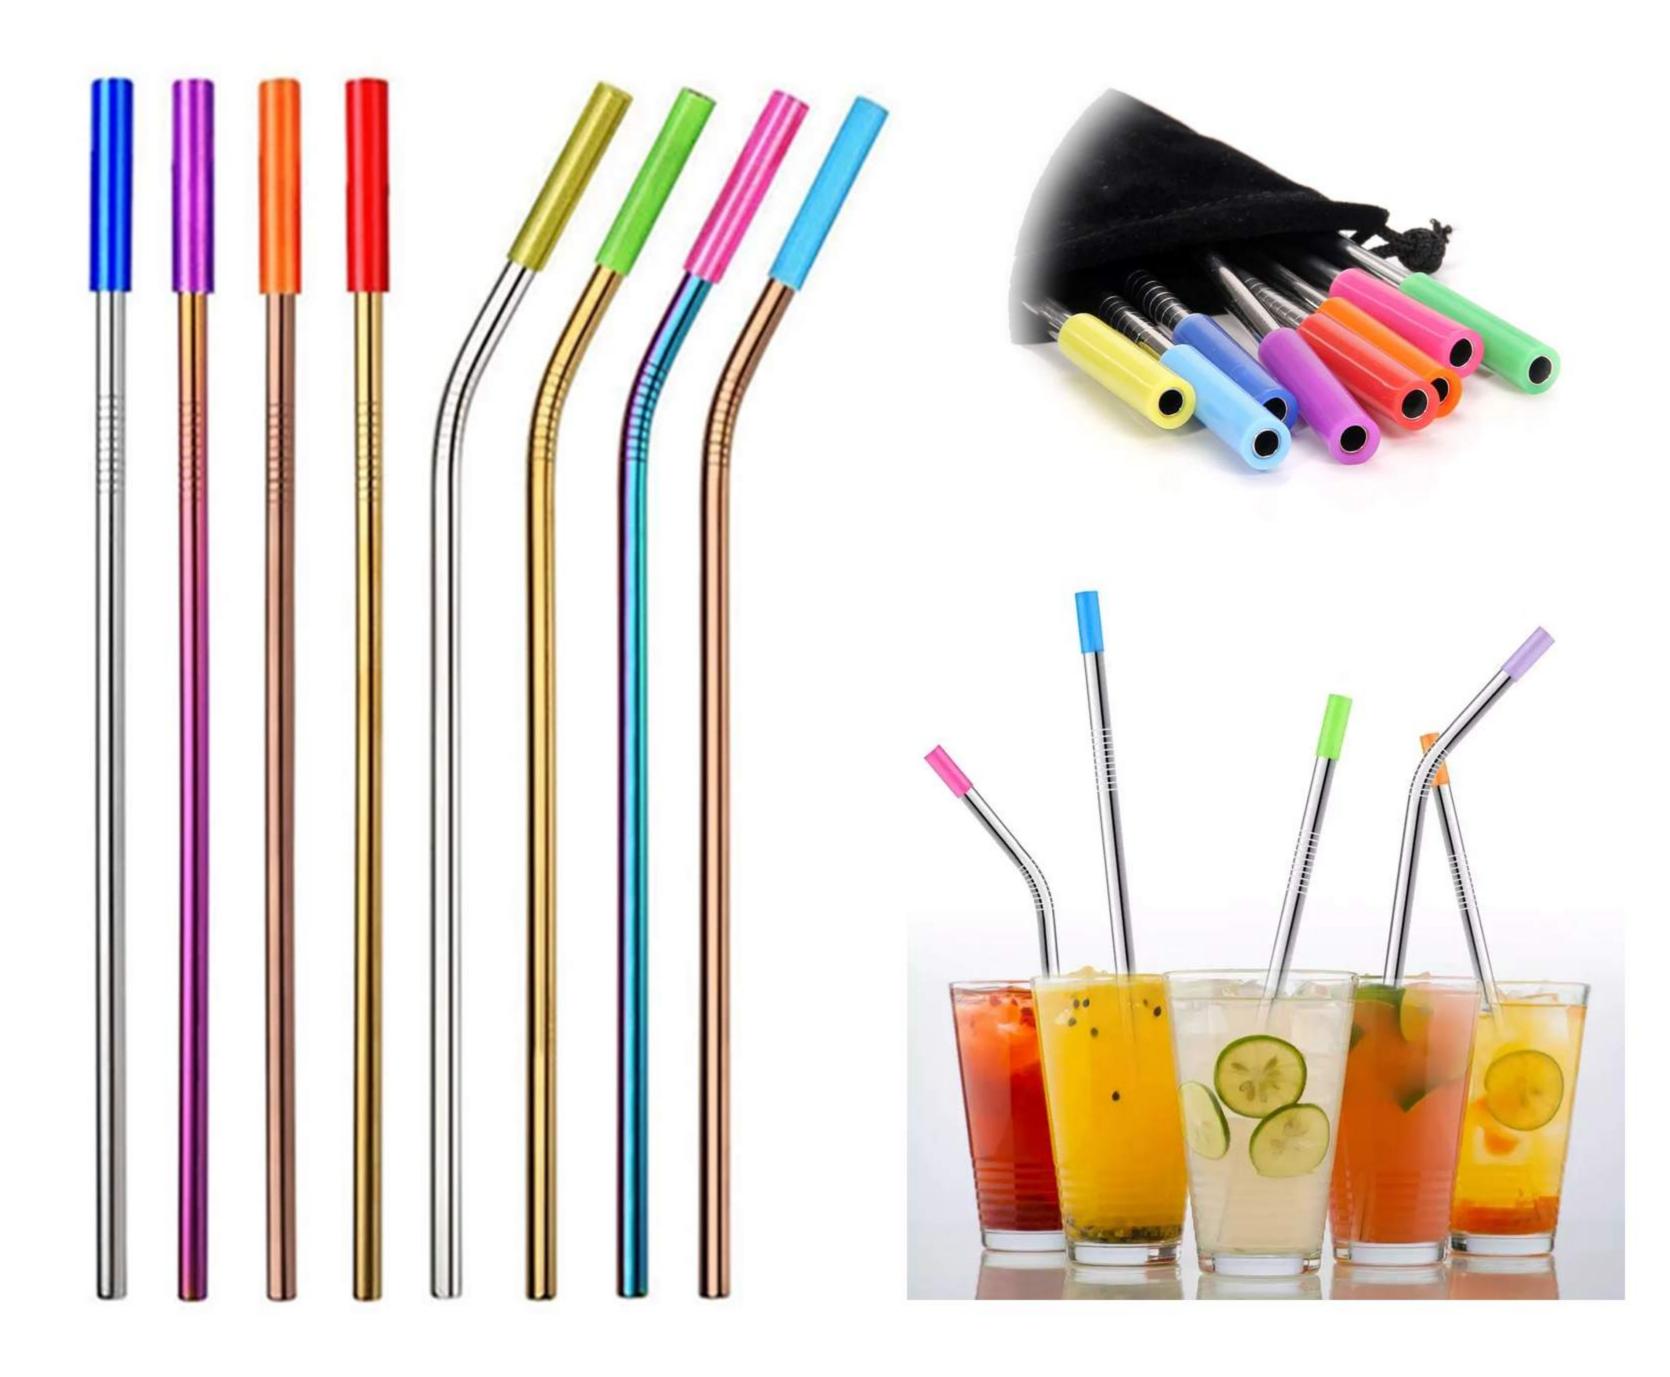

#### **Stainless Steel Straws**

### **Stainless Steel Straws**

# **Stainless Steel Straws**

# **Color Options**

- Rainbow
- Purple
- Blue
- Silver
- Black
- Rose gold
- Gold
- Customize color