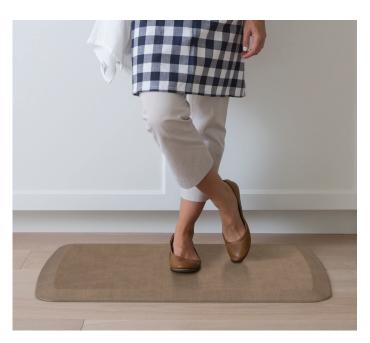

The GelPro Basics™anti-fatigue mat is ideal for use in the kitchen, bathroom, laundry room, craft room and at stand-up desks.