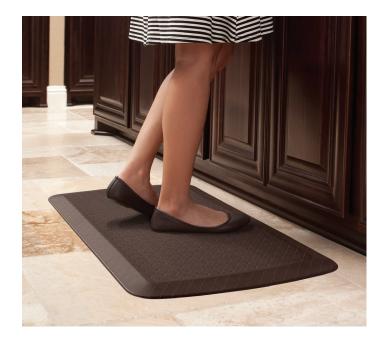

The GelPro Basics™anti-fatigue mat is ideal for use in the kitchen, bathroom, laundry room, craft room and at stand-up desks.