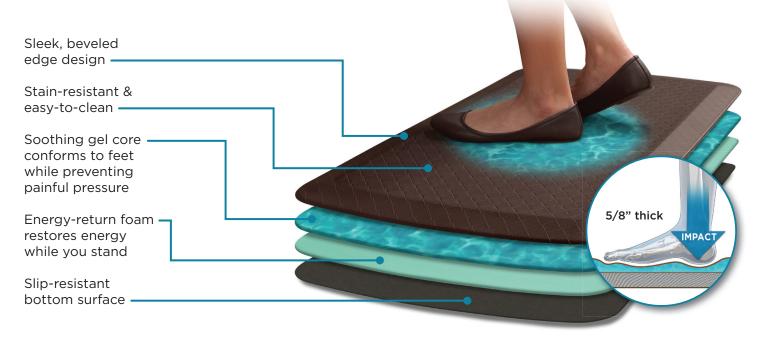

## GelPro Basics

The new GelPro Basics™Comfort Mat features a slightly thinner comfort core of patented gel and energy-return foam featured in our best-selling GelPro Elite. This affordable premium comfort solution protects feet, legs and your back from the aches and pains caused by hard flooring. The 5/8" thick dual comfort core conforms to feet for an extra-supportive cushion of plush relief during standing. Covered by a 3-year warranty, GelPro Basics has beveled edges, a stain-resistant top surface constructed with non-toxic polyurethane and a slip-resistant bottom surface.