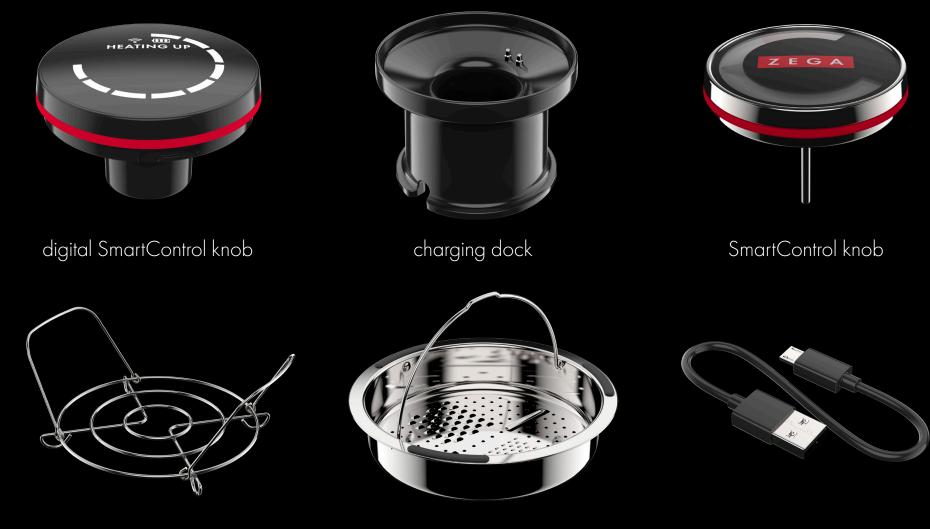

### **ZEGA SYSTEM**

elevated meat rack

steamer / grater

charging cable

# **SELF-BASTING LID**

Keeps moisture circulating, preventing meals from drying out

# STEAMER / GRATER

Cook entire meals at once with the included steamer / grat