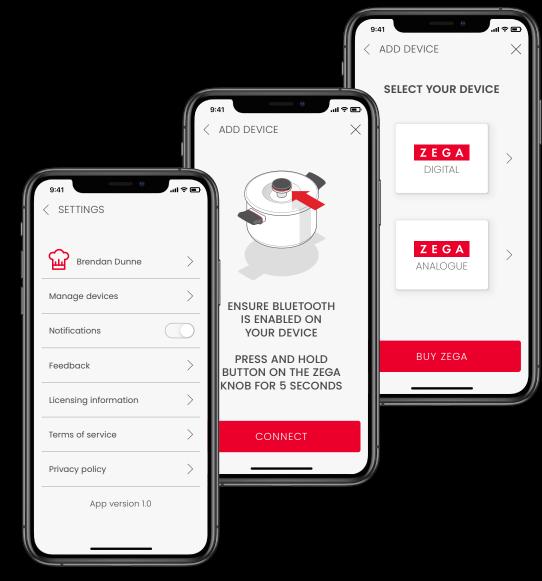

# SmartControl

Zega App functionality

|                                | 9:41           | ul \$ \$ |
|--------------------------------|----------------|----------|
| 9:41                           | BRENDAN'S ZEGA |          |
|                                | Recipes        | >        |
| ZEGA                           | Quick cook     | >        |
| INTELLIGENT<br>C O O K W A R E | FAQs           | >        |
|                                | Settings       | >        |
|                                |                |          |

Home Menu

Help & Settings

Choose from hundreds of recipes

Quick Cook