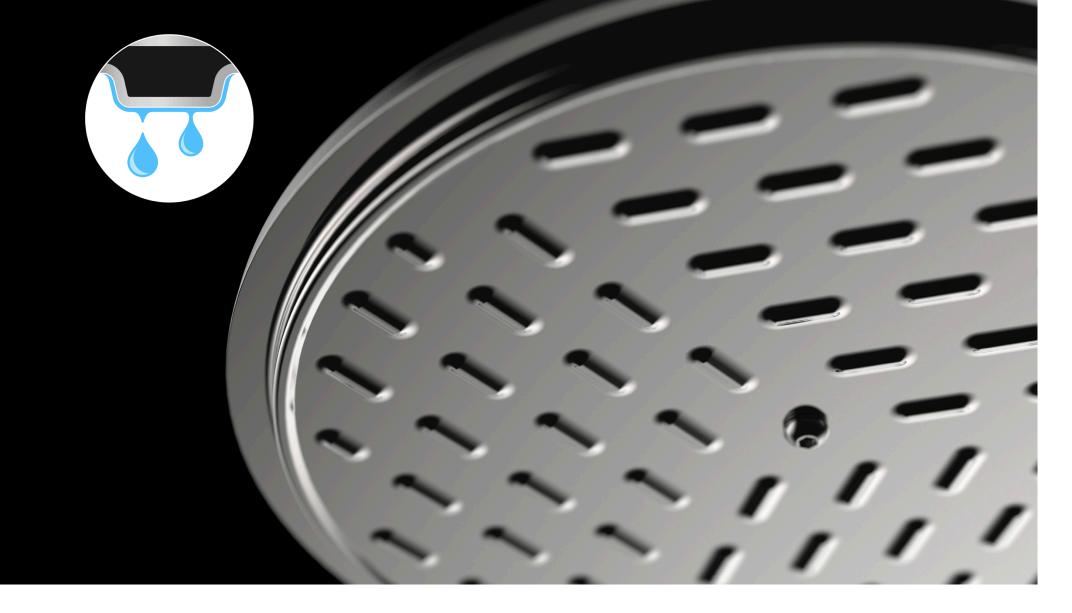

steamer / grater

charging cable



# SmartControl

Zega App functionality

|                                | 9:41           | ul \$ \$ |
|--------------------------------|----------------|----------|
| 9:41                           | BRENDAN'S ZEGA |          |
|                                | Recipes        | >        |
| ZEGA                           | Quick cook     | >        |
| INTELLIGENT<br>C O O K W A R E | FAQs           | >        |
|                                | Settings       | >        |
|                                |                |          |



Home Menu

Help & Settings



Choose from hundreds of recipes

Quick Cook

# **SmartControl**

### Remotely monitor your Zega



# **SELF-BASTING LID**

Keeps moisture circulating, preventing meals from drying out



# STEAMER / GRATER

Cook entire meals at once with the included steamer / grat





## THANK YOU

### For further information please contact

### Brendan Dunne

+852 9829 9829 brendan@zegacookware.com

**Brian Mooney** +61 419 750 322 brian@zegacookware.com

### www.zegacookware.com