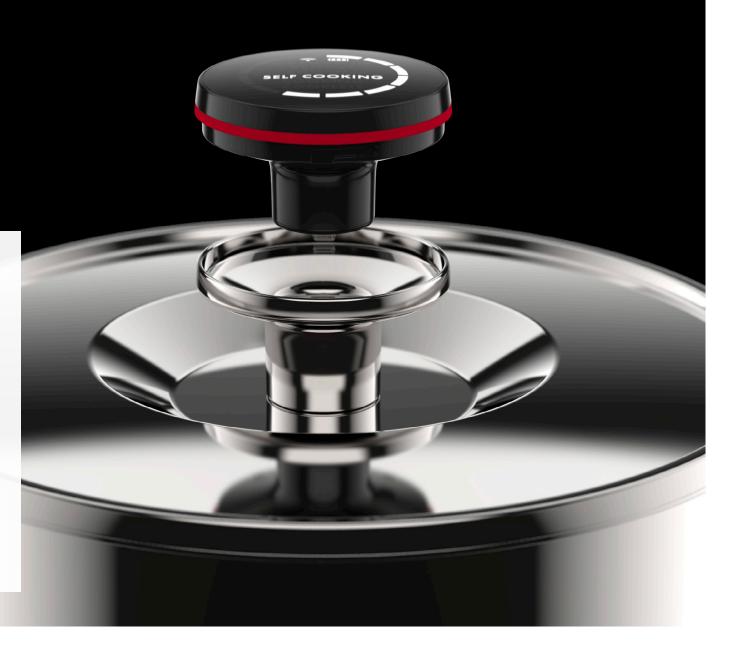

# Intelligent SmartControl technology

Zega Intelligent Cookware incorporates state of the art technology including a high precision digital thermometer, powerful microprocessor, Bluetooth connectivity and an elegant LED display, all of which ensures your food is cooked perfectly every time

# **SmartControl**

### Remotely monitor your Zega