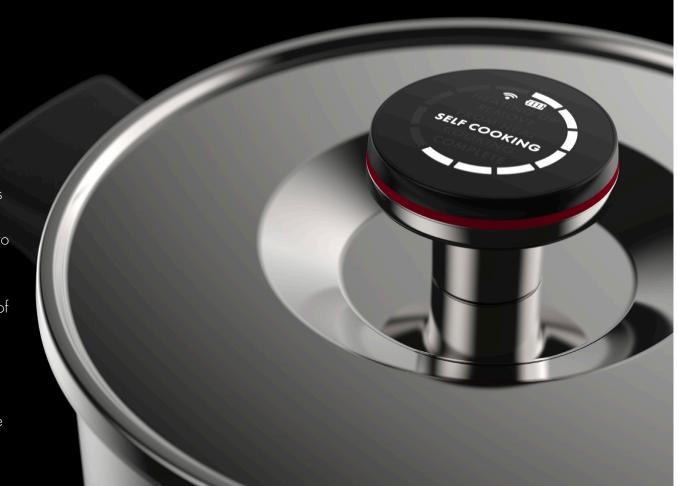

# Intelligent SmartControl technology

Zega Intelligent Cookware incorporates state of the art technology including a high precision digital thermometer, powerful microprocessor, Bluetooth connectivity and an elegant LED display, all of which ensures your food is cooked perfectly every time

# **SmartControl**

### Remotely monitor your Zega