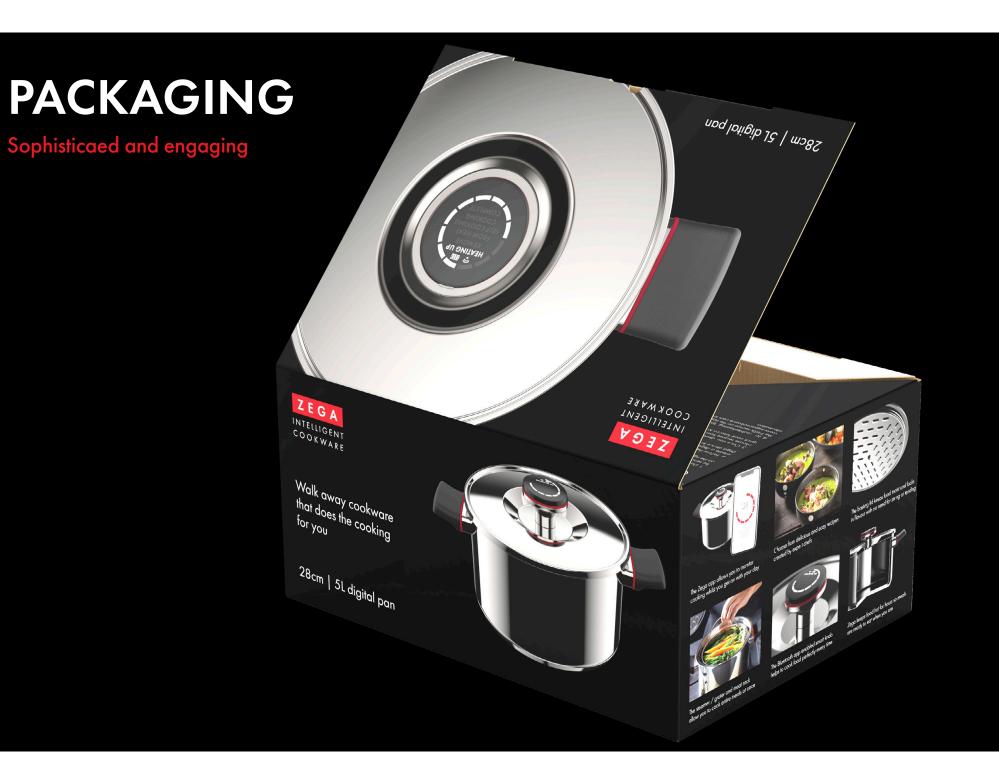

## MAKING LIFE EASIER

### Zega, the intelligent choice

Zega is smart, app-enabled, walkaway cookware that does the cooking for you.

Its patented double wall thermal insulated design and SmartControl technology heats in minutes and continues to cook safely for hours off the stove