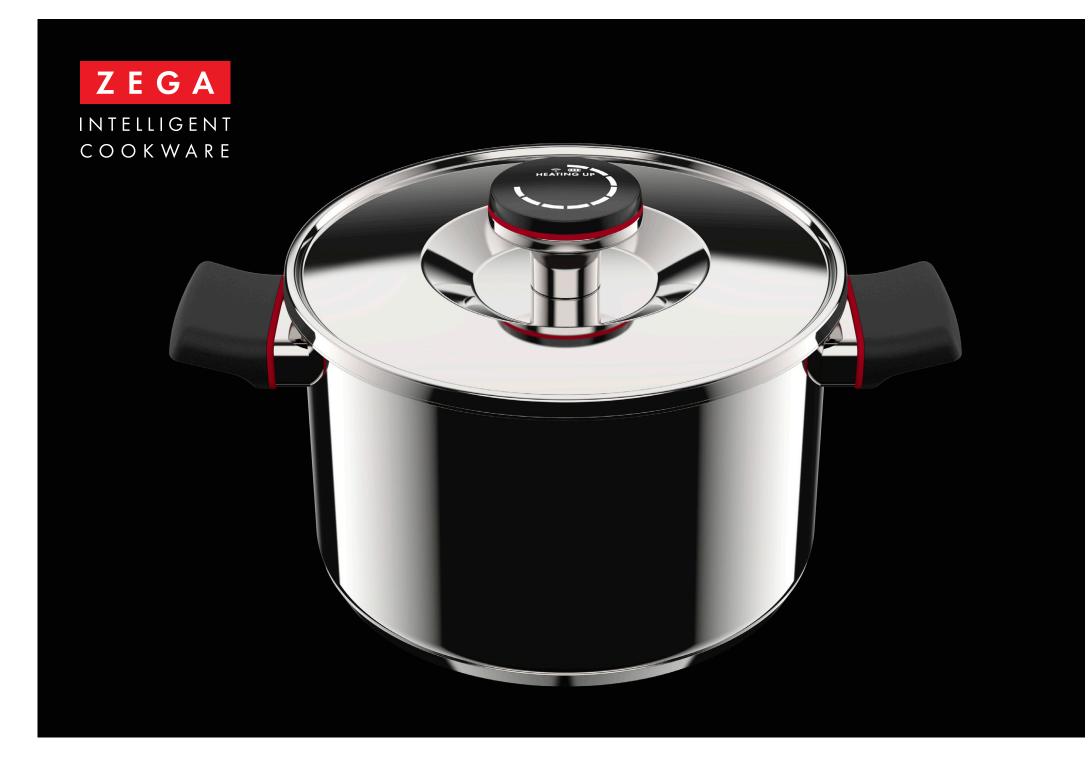

### Zega, the intelligent choice

Zega is smart, app-enabled, walkaway cookware that does the cooking for you.

Its patented double wall thermal insulated design and SmartControl technology heats in minutes and continues to cook safely for hours off the stove

Simply turn on the stove, add your ingredients per the recipe and when it reaches the required temperature, switch off the stove and walk away

Your food continues to cook off the stove, without gas or electricity, and then stays hot for hours. You return later to a nutritious, home-cooked meal that is ready to eat.

With the Zega App, you can choose from hundreds of recipes and remotely monitor your cooking so you're no longer a slave to the kitchen.

Of course Zega also functions as conventional cookware when required, is compatible with all stove types, is highly energy efficient and looks great.

# PATENTED CONSTRUCTION

51

4L

3L

2L

1L

Zega features a patented double wall thermal insulated design. Like a Thermos, it retains heat for hours allowing food to self cook off the stove

5-ply stainless steel and aluminium base enables fast and even heat distribution for superior cooking

# Intelligent SmartControl technology

Zega Intelligent Cookware incorporates state of the art technology including a high precision digital thermometer, powerful microprocessor, Bluetooth connectivity and an elegant LED display, all of which ensures your food is cooked perfectly every time