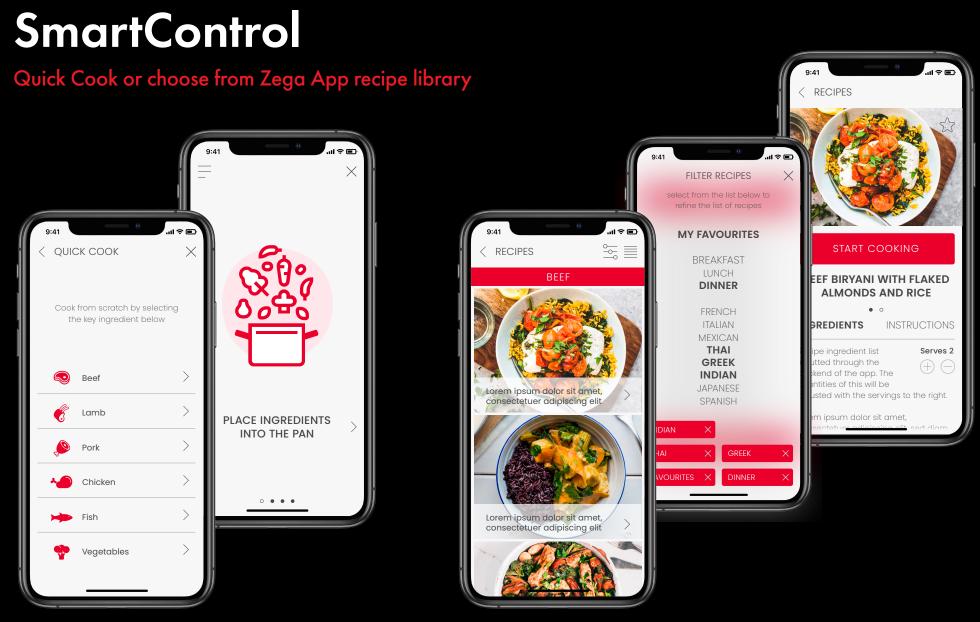

With the Zega App, you can choose from hundreds of recipes and remotely monitor your cooking so you're no longer a slave to the kitchen.

Of course Zega also functions as conventional cookware when required, is compatible with all stove types, is highly energy efficient and looks great.

# SmartControl

Zega App functionality

|                                | 9:41           | ul \$ \$ |
|--------------------------------|----------------|----------|
| 9:41                           | BRENDAN'S ZEGA |          |
|                                | Recipes        | >        |
| ZEGA                           | Quick cook     | >        |
| INTELLIGENT<br>C O O K W A R E | FAQs           | >        |
|                                | Settings       | >        |
|                                |                |          |

Home Menu

Help & Settings

Choose from hundreds of recipes

Quick Cook