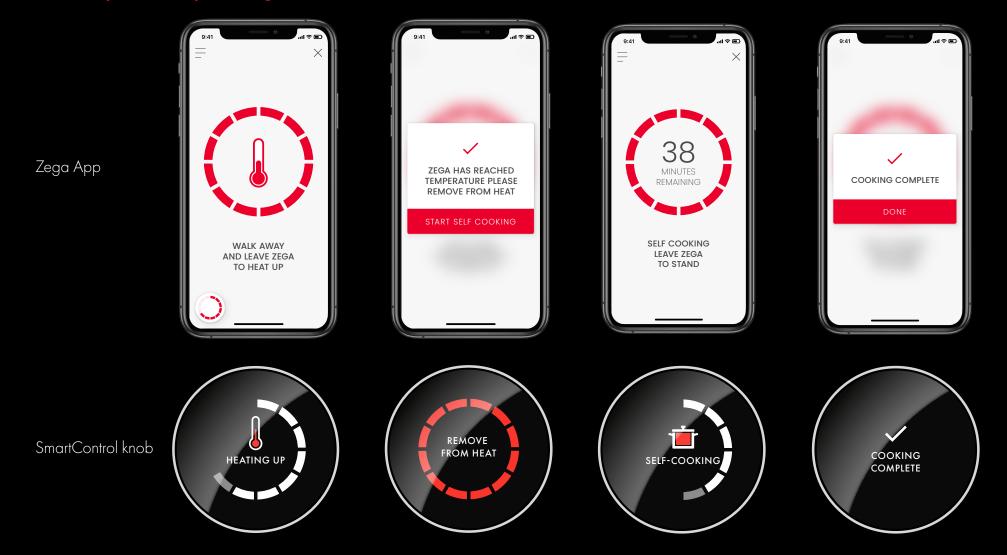

## HOW ZEGA WORKS

Zega is smart, app-enabled, walkaway cookware that does the cooking for you

# 1

Place ingredients in Zega & switch on stove

### 2

When it heats up, switch off the stove & walk away

### 3

Your food continues to cook without heat

### 4

Zega App alerts you when your food is done

### 5

You return later to a healthy, nutritious, home-cooked meal that is ready to eat

# **SmartControl**

### Remotely monitor your Zega