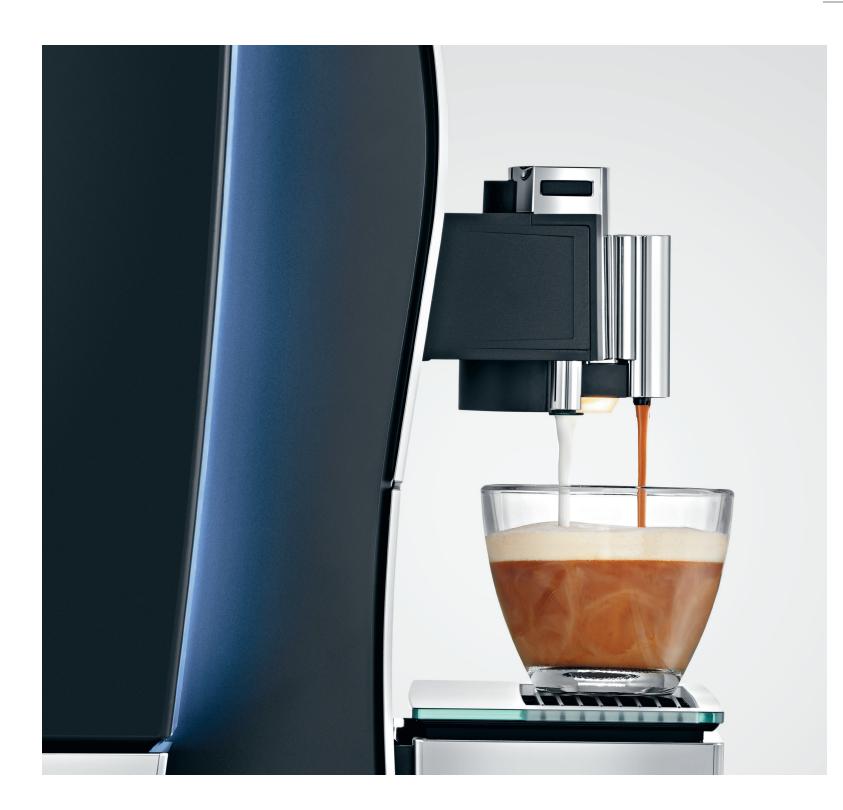

## A world's first: One-Touch Americano for light, aromatic, long coffees

Inspired by the world's best baristas, the Z8 turns enjoying a coffee into a long-lasting pleasure. For the Caffè Barista, Americano and the Jug of coffee, it uses a special preparation method that combines the coffee with hot water during the extraction process to produce full-bodied, delicate, deliciously light specialties. Creating the perfect treat for the body and soul.

# An unprecedented range of specialties

Coffee classics – characteristically full-bodied and aromatic. Trend specialties topped with light and airy milk foam, imaginative and delicious. The Z8 makes a statement for variety and choice. 16 different specialties can be selected by simply touching the start screen, and a total of 21 beverages are available via the Rotary Selection. What's more, there's still plenty of scope for coming up with personalized creations and names – let coffee fire the imagination. Two pumps and two heating systems allow the coffee and milk to be prepared in parallel, rediscovering the classic Caffè latte. The Z8 also fully satisfies the high demands of tea lovers by providing the ideal water temperatures for green and black tea.

# A world's first: One-Touch Americano for light, aromatic, long coffees

The Z8 from JURA boasts an unbeatable standard of coffee. For long coffees, the world's first automatic coffee machine for the home with One-Touch Americano function uses a special preparation method that combines the coffee with hot water during the extraction process, resulting in full-bodied, deliciously light specialties. The Pulse Extraction Process (P.E.P.®) facilitates the superb development of flavor for ristretto and espresso, with trend specialties like flat white and latte macchiato being prepared to perfection thanks to automatic switchover from milk to milk foam. Operation and the selection of one of the 21 different specialties takes place intuitively, thanks to self-explanatory graphics on a high-resolution 4.3" touchscreen color display. If desired, Smart Connect even enables the machine to be controlled via J.O.E.®. And thanks to RFID technology, the CLEARYL Smart water filter is detected automatically.