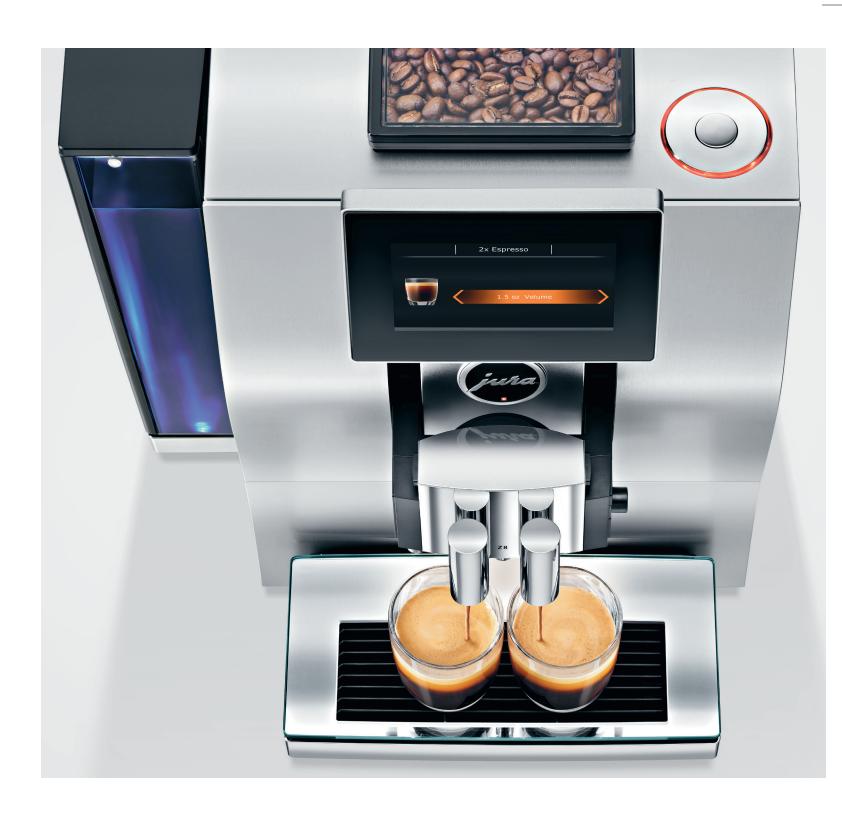

### Big screen, big scene

With a precise 4.3" high-resolution touchscreen color display, JURA sets a new standard for coffee machine user interfaces. Just as impressive as its imposing screen is the completely new operating concept. It sets itself apart thanks to its clear layout and simplicity in keeping with the times. The touchscreen puts all your favorite coffees at your fingertips. By touching, swiping and selecting, you can individually program, name and arrange your specialties on the display. Equipped with Smart Connect, the Z8 can also be controlled via J.O.E.®.

# An unprecedented range of specialties

Coffee classics – characteristically full-bodied and aromatic. Trend specialties topped with light and airy milk foam, imaginative and delicious. The Z8 makes a statement for variety and choice. 16 different specialties can be selected by simply touching the start screen, and a total of 21 beverages are available via the Rotary Selection. What's more, there's still plenty of scope for coming up with personalized creations and names – let coffee fire the imagination. Two pumps and two heating systems allow the coffee and milk to be prepared in parallel, rediscovering the classic Caffè latte. The Z8 also fully satisfies the high demands of tea lovers by providing the ideal water temperatures for green and black tea.

# A world's first: One-Touch Americano for light, aromatic, long coffees

The Z8 from JURA boasts an unbeatable standard of coffee. For long coffees, the world's first automatic coffee machine for the home with One-Touch Americano function uses a special preparation method that combines the coffee with hot water during the extraction process, resulting in full-bodied, deliciously light specialties. The Pulse Extraction Process (P.E.P.®) facilitates the superb development of flavor for ristretto and espresso, with trend specialties like flat white and latte macchiato being prepared to perfection thanks to automatic switchover from milk to milk foam. Operation and the selection of one of the 21 different specialties takes place intuitively, thanks to self-explanatory graphics on a high-resolution 4.3" touchscreen color display. If desired, Smart Connect even enables the machine to be controlled via J.O.E.®. And thanks to RFID technology, the CLEARYL Smart water filter is detected automatically.