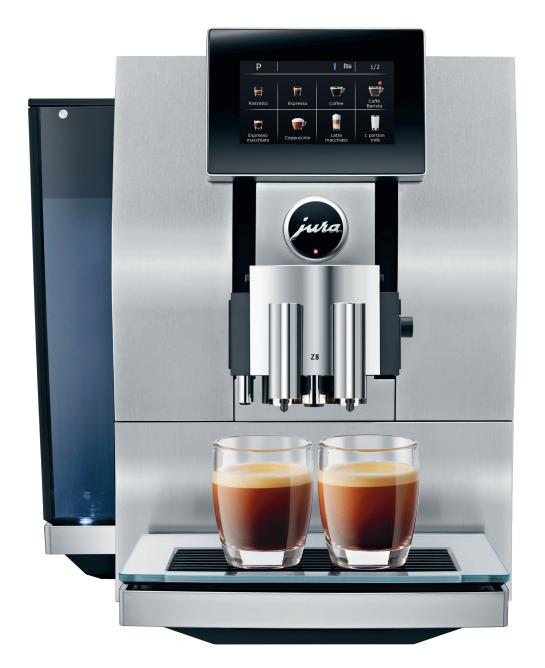

## A world's first: One-Touch Americano for light, aromatic, long coffees

Inspired by the world's best baristas, the Z8 turns enjoying a coffee into a long-lasting pleasure. For the Caffè Barista, Americano and the Jug of coffee, it uses a special preparation method that combines the coffee with hot water during the extraction process to produce full-bodied, delicate, deliciously light specialties. Creating the perfect treat for the body and soul.

# A world's first: One-Touch Americano for light, aromatic, long coffees

The Z8 from JURA boasts an unbeatable standard of coffee. For long coffees, the world's first automatic coffee machine for the home with One-Touch Americano function uses a special preparation method that combines the coffee with hot water during the extraction process, resulting in full-bodied, deliciously light specialties. The Pulse Extraction Process (P.E.P.®) facilitates the superb development of flavor for ristretto and espresso, with trend specialties like flat white and latte macchiato being prepared to perfection thanks to automatic switchover from milk to milk foam. Operation and the selection of one of the 21 different specialties takes place intuitively, thanks to self-explanatory graphics on a high-resolution 4.3" touchscreen color display. If desired, Smart Connect even enables the machine to be controlled via J.O.E.®. And thanks to RFID technology, the CLEARYL Smart water filter is detected automatically.