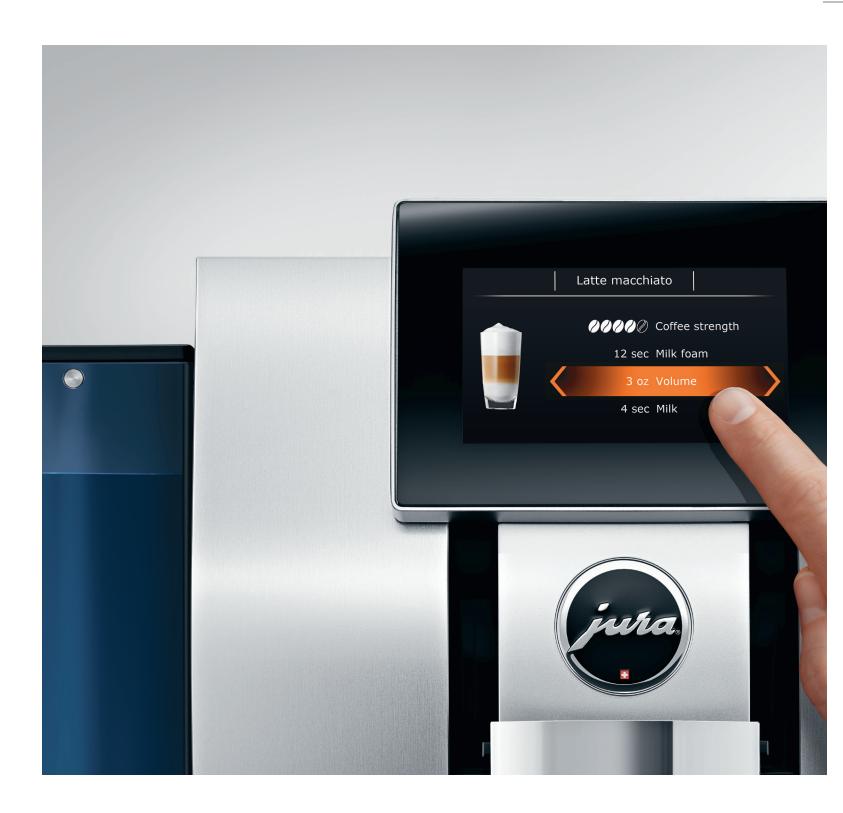

### Big screen, big scene

With a precise 4.3" high-resolution touchscreen color display, JURA sets a new standard for coffee machine user interfaces. Just as impressive as its imposing screen is the completely new operating concept. It sets itself apart thanks to its clear layout and simplicity in keeping with the times. The touchscreen puts all your favorite coffees at your fingertips. By touching, swiping and selecting, you can individually program, name and arrange your specialties on the display. Equipped with Smart Connect, the Z8 can also be controlled via J.O.E.®.

# An unprecedented range of specialties

Coffee classics – characteristically full-bodied and aromatic. Trend specialties topped with light and airy milk foam, imaginative and delicious. The Z8 makes a statement for variety and choice. 16 different specialties can be selected by simply touching the start screen, and a total of 21 beverages are available via the Rotary Selection. What's more, there's still plenty of scope for coming up with personalized creations and names – let coffee fire the imagination. Two pumps and two heating systems allow the coffee and milk to be prepared in parallel, rediscovering the classic Caffè latte. The Z8 also fully satisfies the high demands of tea lovers by providing the ideal water temperatures for green and black tea.

# A world's first: One-Touch Americano for light, aromatic, long coffees

The Z8 from JURA boasts an unbeatable standard of coffee. For long coffees, the world's first automatic coffee machine for the home with One-Touch Americano function uses a special preparation method that combines the coffee with hot water during the extraction process, resulting in full-bodied, deliciously light specialties. The Pulse Extraction Process (P.E.P.®) facilitates the superb development of flavor for ristretto and espresso, with trend specialties like flat white and latte macchiato being prepared to perfection thanks to automatic switchover from milk to milk foam. Operation and the selection of one of the 21 different specialties takes place intuitively, thanks to self-explanatory graphics on a high-resolution 4.3" touchscreen color display. If desired, Smart Connect even enables the machine to be controlled via J.O.E.®. And thanks to RFID technology, the CLEARYL Smart water filter is detected automatically.