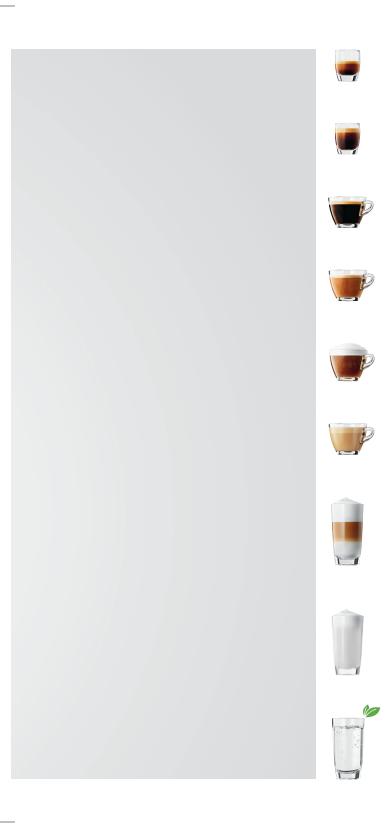

# An unprecedented range of specialties

Coffee classics – characteristically full-bodied and aromatic. Trend specialties topped with light and airy milk foam, imaginative and delicious. The Z8 makes a statement for variety and choice. 16 different specialties can be selected by simply touching the start screen, and a total of 21 beverages are available via the Rotary Selection. What's more, there's still plenty of scope for coming up with personalized creations and names – let coffee fire the imagination. Two pumps and two heating systems allow the coffee and milk to be prepared in parallel, rediscovering the classic Caffè latte. The Z8 also fully satisfies the high demands of tea lovers by providing the ideal water temperatures for green and black tea.

# A world's first: One-Touch Americano for light, aromatic, long coffees

The Z8 from JURA boasts an unbeatable standard of coffee. For long coffees, the world's first automatic coffee machine for the home with One-Touch Americano function uses a special preparation method that combines the coffee with hot water during the extraction process, resulting in full-bodied, deliciously light specialties. The Pulse Extraction Process (P.E.P.®) facilitates the superb development of flavor for ristretto and espresso, with trend specialties like flat white and latte macchiato being prepared to perfection thanks to automatic switchover from milk to milk foam. Operation and the selection of one of the 21 different specialties takes place intuitively, thanks to self-explanatory graphics on a high-resolution 4.3" touchscreen color display. If desired, Smart Connect even enables the machine to be controlled via J.O.E.®. And thanks to RFID technology, the CLEARYL Smart water filter is detected automatically.