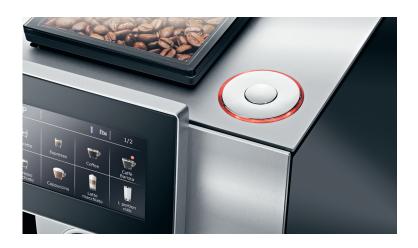

### Big screen, big scene

With a precise 4.3" high-resolution touchscreen color display, JURA sets a new standard for coffee machine user interfaces. Just as impressive as its imposing screen is the completely new operating concept. It sets itself apart thanks to its clear layout and simplicity in keeping with the times. The touchscreen puts all your favorite coffees at your fingertips. By touching, swiping and selecting, you can individually program, name and arrange your specialties on the display. Equipped with Smart Connect, the Z8 can also be controlled via J.O.E.®.