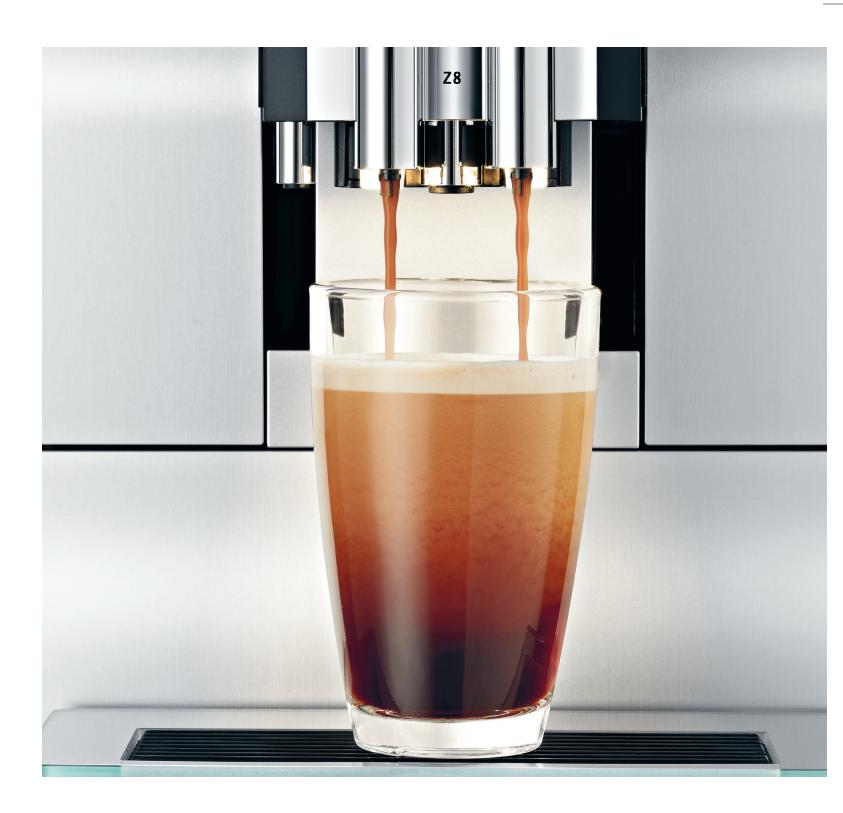

Z8 – A world's first: One-Touch Americano

For light, aromatic, long coffees

## A world's first: One-Touch Americano for light, aromatic, long coffees

Inspired by the world's best baristas, the Z8 turns enjoying a coffee into a long-lasting pleasure. For the Caffè Barista, Americano and the Jug of coffee, it uses a special preparation method that combines the coffee with hot water during the extraction process to produce full-bodied, delicate, deliciously light specialties. Creating the perfect treat for the body and soul.

# A world's first: One-Touch Americano for light, aromatic, long coffees

The Z8 from JURA boasts an unbeatable standard of coffee. For long coffees, the world's first automatic coffee machine for the home with One-Touch Americano function uses a special preparation method that combines the coffee with hot water during the extraction process, resulting in full-bodied, deliciously light specialties. The Pulse Extraction Process (P.E.P.®) facilitates the superb development of flavor for ristretto and espresso, with trend specialties like flat white and latte macchiato being prepared to perfection thanks to automatic switchover from milk to milk foam. Operation and the selection of one of the 21 different specialties takes place intuitively, thanks to self-explanatory graphics on a high-resolution 4.3" touchscreen color display. If desired, Smart Connect even enables the machine to be controlled via J.O.E.®. And thanks to RFID technology, the CLEARYL Smart water filter is detected automatically.