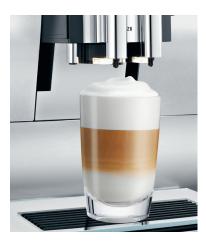

# An unprecedented range of specialties

Coffee classics – characteristically full-bodied and aromatic. Trend specialties topped with light and airy milk foam, imaginative and delicious. The Z8 makes a statement for variety and choice. 16 different specialties can be selected by simply touching the start screen, and a total of 21 beverages are available via the Rotary Selection. What's more, there's still plenty of scope for coming up with personalized creations and names – let coffee fire the imagination. Two pumps and two heating systems allow the coffee and milk to be prepared in parallel, rediscovering the classic Caffè latte. The Z8 also fully satisfies the high demands of tea lovers by providing the ideal water temperatures for green and black tea.

# A world's first: One-Touch Americano for light, aromatic, long coffees

The Z8 from JURA boasts an unbeatable standard of coffee. For long coffees, the world's first automatic coffee machine for the home with One-Touch Americano function uses a special preparation method that combines the coffee with hot water during the extraction process, resulting in full-bodied, deliciously light specialties. The Pulse Extraction Process (P.E.P.®) facilitates the superb development of flavor for ristretto and espresso, with trend specialties like flat white and latte macchiato being prepared to perfection thanks to automatic switchover from milk to milk foam. Operation and the selection of one of the 21 different specialties takes place intuitively, thanks to self-explanatory graphics on a high-resolution 4.3" touchscreen color display. If desired, Smart Connect even enables the machine to be controlled via J.O.E.®. And thanks to RFID technology, the CLEARYL Smart water filter is detected automatically.