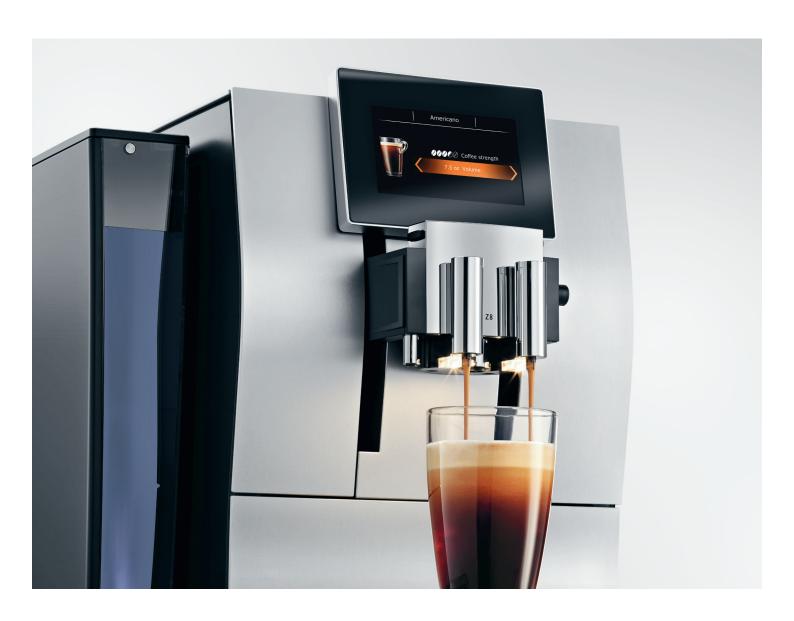

Z8 – A world's first: One-Touch Americano

For light, aromatic, long coffees

## A world's first: One-Touch Americano for light, aromatic, long coffees

Inspired by the world's best baristas, the Z8 turns enjoying a coffee into a long-lasting pleasure. For the Caffè Barista, Americano and the Jug of coffee, it uses a special preparation method that combines the coffee with hot water during the extraction process to produce full-bodied, delicate, deliciously light specialties. Creating the perfect treat for the body and soul.

### Big screen, big scene

With a precise 4.3" high-resolution touchscreen color display, JURA sets a new standard for coffee machine user interfaces. Just as impressive as its imposing screen is the completely new operating concept. It sets itself apart thanks to its clear layout and simplicity in keeping with the times. The touchscreen puts all your favorite coffees at your fingertips. By touching, swiping and selecting, you can individually program, name and arrange your specialties on the display. Equipped with Smart Connect, the Z8 can also be controlled via J.O.E.®.

# A world's first: One-Touch Americano for light, aromatic, long coffees

The Z8 from JURA boasts an unbeatable standard of coffee. For long coffees, the world's first automatic coffee machine for the home with One-Touch Americano function uses a special preparation method that combines the coffee with hot water during the extraction process, resulting in full-bodied, deliciously light specialties. The Pulse Extraction Process (P.E.P.®) facilitates the superb development of flavor for ristretto and espresso, with trend specialties like flat white and latte macchiato being prepared to perfection thanks to automatic switchover from milk to milk foam. Operation and the selection of one of the 21 different specialties takes place intuitively, thanks to self-explanatory graphics on a high-resolution 4.3" touchscreen color display. If desired, Smart Connect even enables the machine to be controlled via J.O.E.®. And thanks to RFID technology, the CLEARYL Smart water filter is detected automatically.