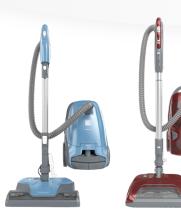

### Kenmore Product Line 2020

Pet Friendly Pop-N-Go<sup>TM</sup>

Bagged Canister Vacuum

Elite Pet Friendly Bagged Upright Vacuum

Pet Friendly Bagged Upright Vacuum

Elite Pet Friendly CrossOver™ Max Bagless Upright Vacuum