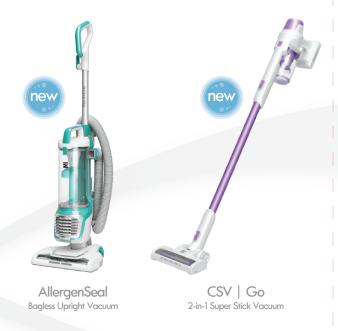

## **NEW for 2020**

AllergenSeal
Bagless Upright Vacuum

Featuring a completely sealed air-path, the AllergenSeal bagless upright vacuum captures 99.97% of dust and particles for cleaner air inside your home. And at under 15lbs and with swivel steering, this lightweight upright vacuum makes cleaning a breeze.

A 21.6v stick vacuum with everything you need and nothing you don't. At under 5lbs, this feather-lite stick vacuum features up to 40 minutes of run time for whole home cleaning, and an LED headlight so dirt has nowhere to hide.