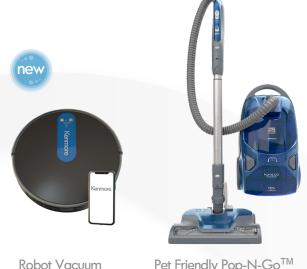

#### Robot Vacuum Advanced Navigation with App Control

Introducing an advanced navigation robot vacuum at an affordable price backed by a reliable brand name. Designed for homes with pets, use the app or voice control (Google Home & Amazon Alexa) to schedule cleanings and vacuum hard-to-reach areas for up to 120 minutes of run time.

### Kenmore Product Line 2020

Pet Friendly Pop-N-Go<sup>TM</sup>

Bagged Canister Vacuum

Elite Pet Friendly Bagged Upright Vacuum

Pet Friendly Bagged Upright Vacuum

Elite Pet Friendly CrossOver™ Max Bagless Upright Vacuum