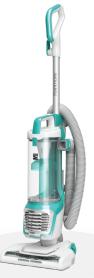

## **NEW for 2020**

AllergenSeal
Bagless Upright Vacuum

Featuring a completely sealed air-path, the AllergenSeal bagless upright vacuum captures 99.97% of dust and particles for cleaner air inside your home. And at under 15lbs and with swivel steering, this lightweight upright vacuum makes cleaning a breeze.