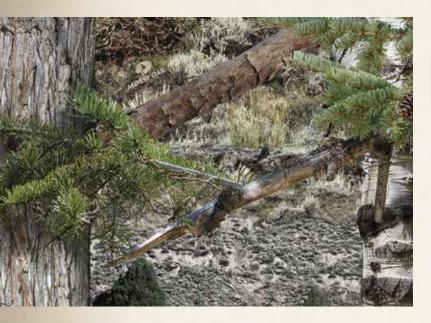

Shown: GelPro Elite<sup>™</sup> 20×36

-622222

Mossy Oak's **Mountain Country** features 100% true-to-nature, three-dimensional elements of natural Rocky Mountain alpines, conifers, sagebrush and rock. Made to match the high-country environment like your determination matches the challenge of hunting big game in the mountains.