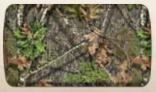

Mossy Oak **Break-Up Country** features a variety of elements found throughout North America. The elements are true to nature's size and provide the perfect amount of depth and shadowing.

Shown: GelPro Elite<sup>™</sup> 20×36