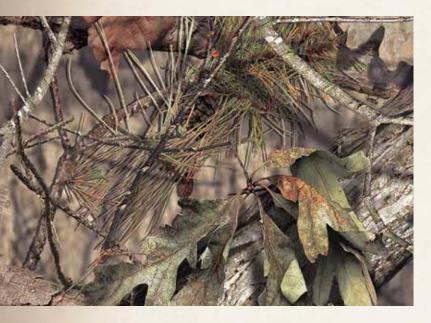

The most popular and proven lethal pattern to ever hit the spring woods. Mossy Oak **Obsession** was developed for turkey hunters to provide both concealment for the hunt and support for the resource through partnership with the National Wild Turkey Federation.

Shown: GelPro Elite™ 20x36