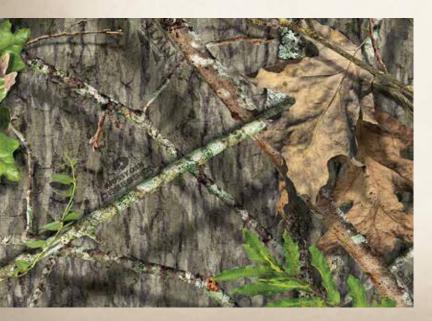

Shown: GelPro Elite<sup>™</sup> 20×36

-622222

Mossy Oak's **Mountain Country** features 100% true-to-nature, three-dimensional elements of natural Rocky Mountain alpines, conifers, sagebrush and rock. Made to match the high-country environment like your determination matches the challenge of hunting big game in the mountains.