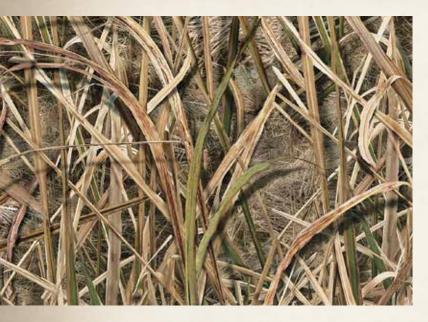

## 

Shown: GelPro Elite<sup>™</sup> 20×36

Mossy Oak's **Shadow Grass Blades** pattern features a precise arrangement of individual blades of grass onto a background of thatch consisting of lesser or dead grass, to create the perfect pure grass pattern.