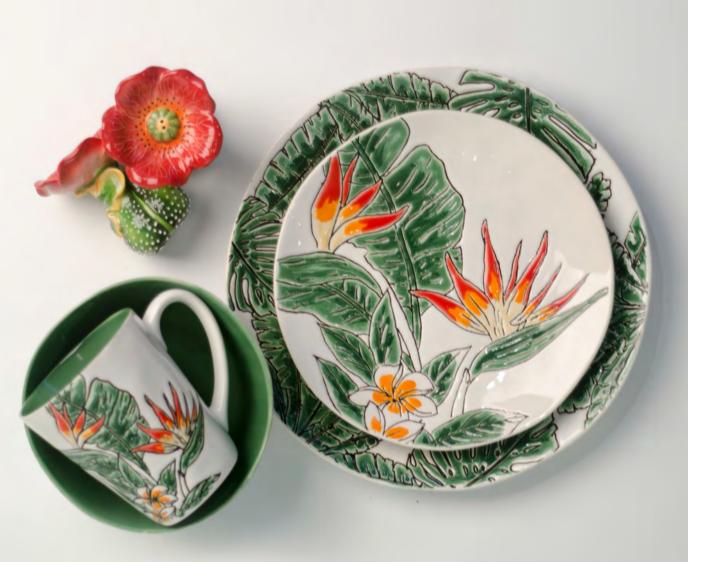

### Zealous Jungle

Tropical rainforests has rich and diverse resources of flowers and animals, and it's changing climate are often dangerous, yet full of surprises.

Therefore, the designer boldly applied contrasting colors to express the vivid posture of the flamingos, and decorated with tropical plants for an interesting rainforest landscape.

## Dear Flamingo

The pink flamingo symbolizes enthusiasm. A few simple strokes of bright and vivid colors add a touch of liveliness to the home atmosphere.