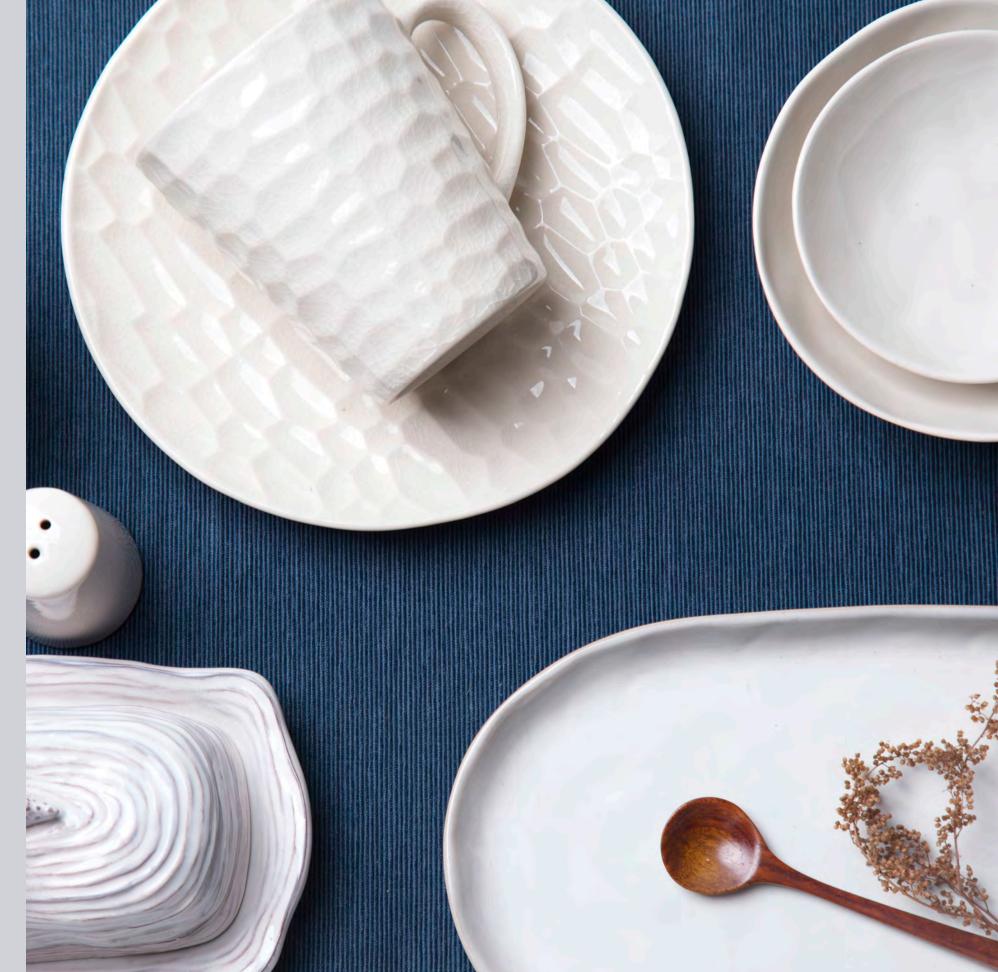

### **Crack Pattern**

the surface glaze layer is gradually shattered, and the multi-layered structure cracks, like a layer of rose petals, making people want to see through.