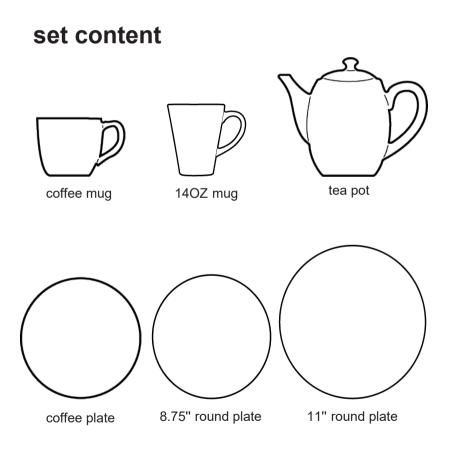

#### set content

14OZ mug

7" flamingo plate

#### set content

14OZ mug

8.75" round plate

11"round plate

#### set content

14OZ mug

8.75" round plate

8.75" round plate

#### set content

17\*23\*16CM top pot& bottom cup 25\*13\*18CM op pot& bottom cup

# Metropolis Sight

The modern and stylish metropolis is like a post-card for the travelers all around the world.

set content

14OZ mug

8.7

8.75" round plate

#### set content

10" square plate

11" square plate

#### set content

14OZ mug

8.75" round plate

6.5" bowl