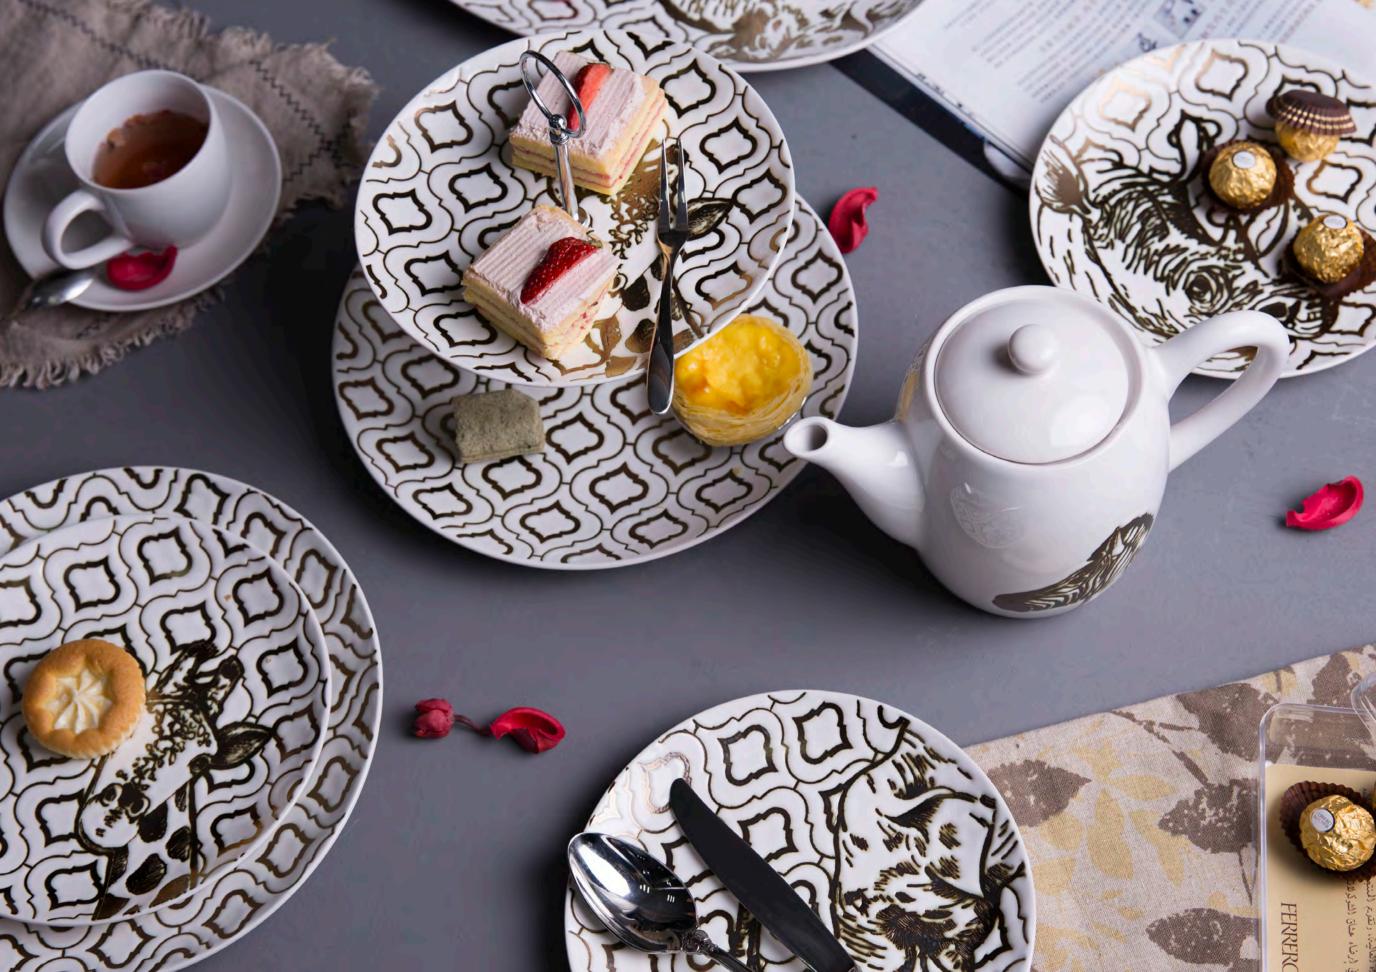

### Urban Woods

When the animals in the forest enter the city, the adventures are going to be epic. Tooth white with gold lines, shows noble elegance.