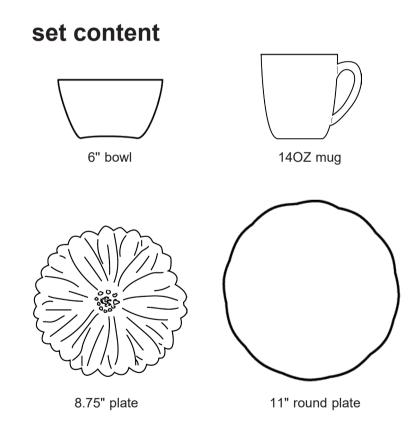

#### set content

14OZ mug

8.75" round plate

11"round plate

#### set content

14OZ mug

8.75" round plate

# Metropolis Sight

The modern and stylish metropolis is like a post-card for the travelers all around the world.

set content

14OZ mug

8.7

8.75" round plate

#### set content

14OZ mug

8.75" round plate

6.5" bowl