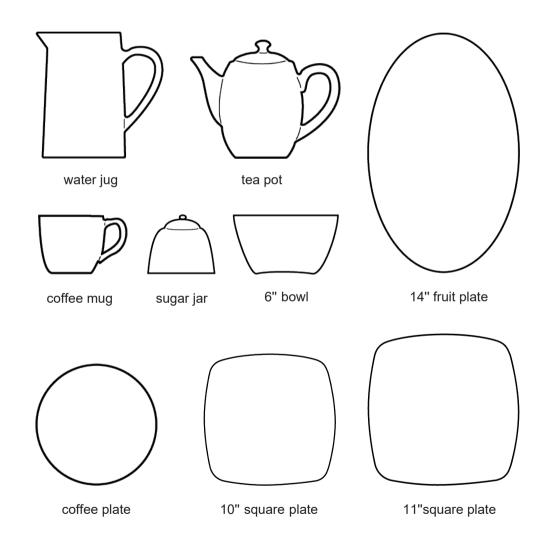

#### set content

17\*23\*16CM top pot& bottom cup 25\*13\*18CM op pot& bottom cup

#### set content

10" square plate

11" square plate