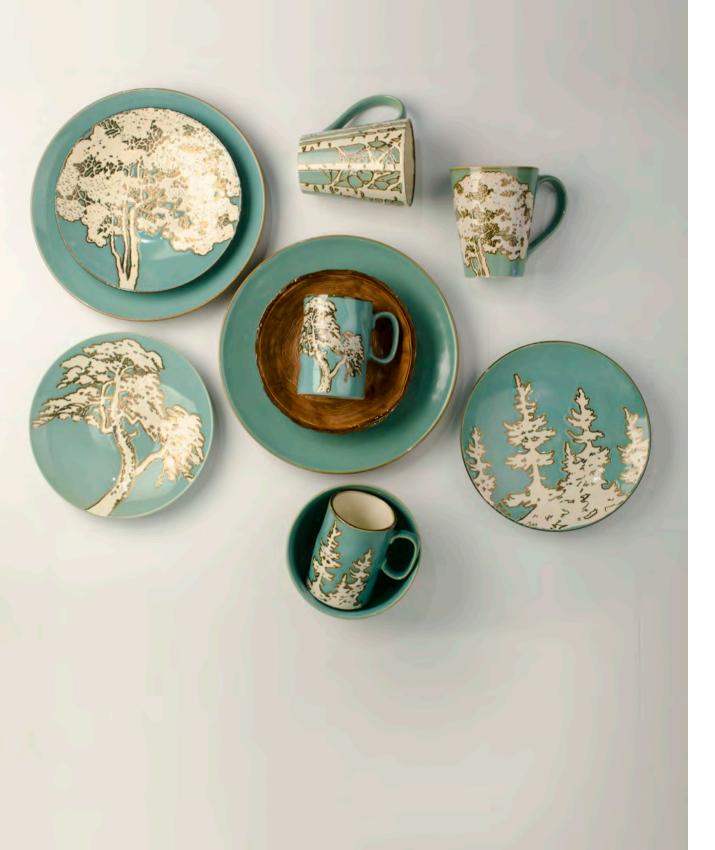

### Timberline Sketch

The outline of the forest is hand-drawn, and the sense of dreams is decorated with romantic colors, which makes you feel like you are in dreams.

# Amber Ring

The rings of ancient pine trees write a long compassionate poem.