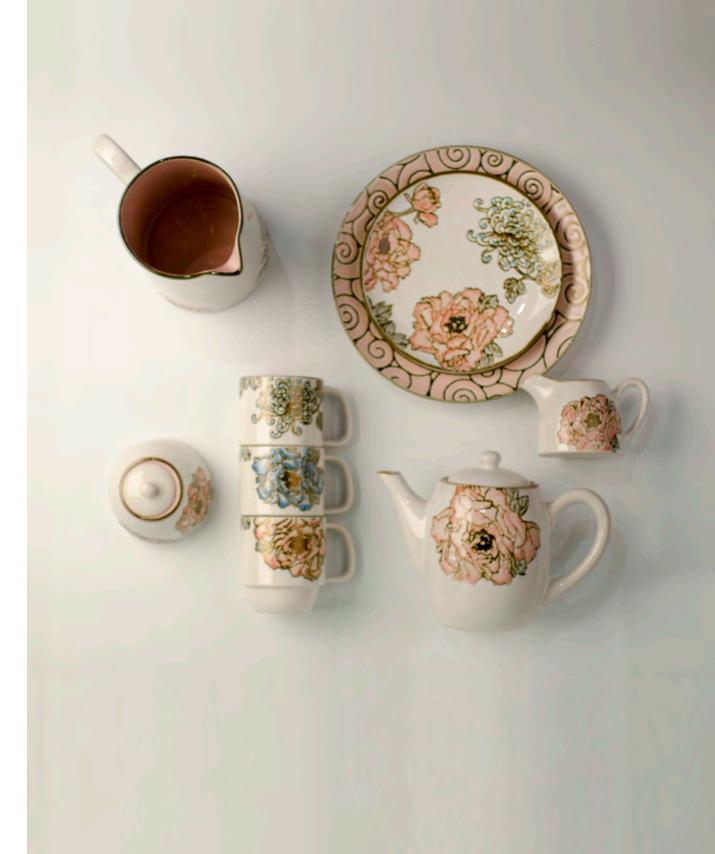

### Flos Hibisci

Each piece is made of high-quality and detailed porcelain clay with exclusive recipe, which can only be elaborated by hand drawing and hundreds of procedures. The entire series uses the smooth lines of Western Art and perfectly integrates the oriental elegant humility.

#### set content

17\*23\*16CM top pot& bottom cup 25\*13\*18CM op pot& bottom cup