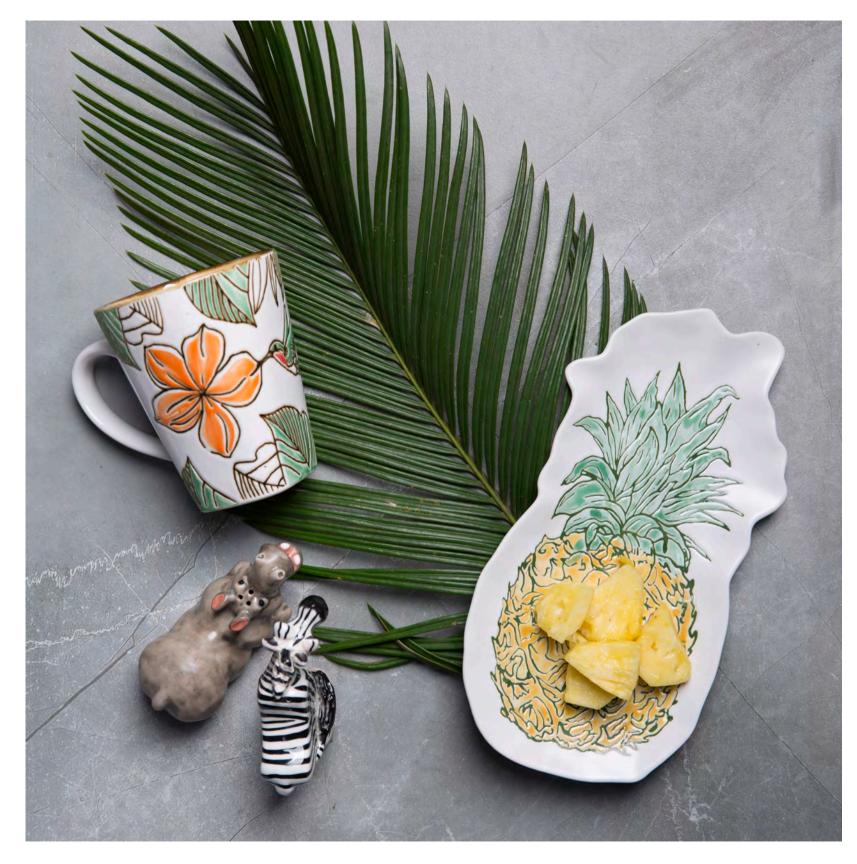

## **Beyond Bowl**

The odd shape plate is an extremely unique design. It can be used as a decorative ornament or a practical vessel.

set content

14OZ mug

7" pineapple plate