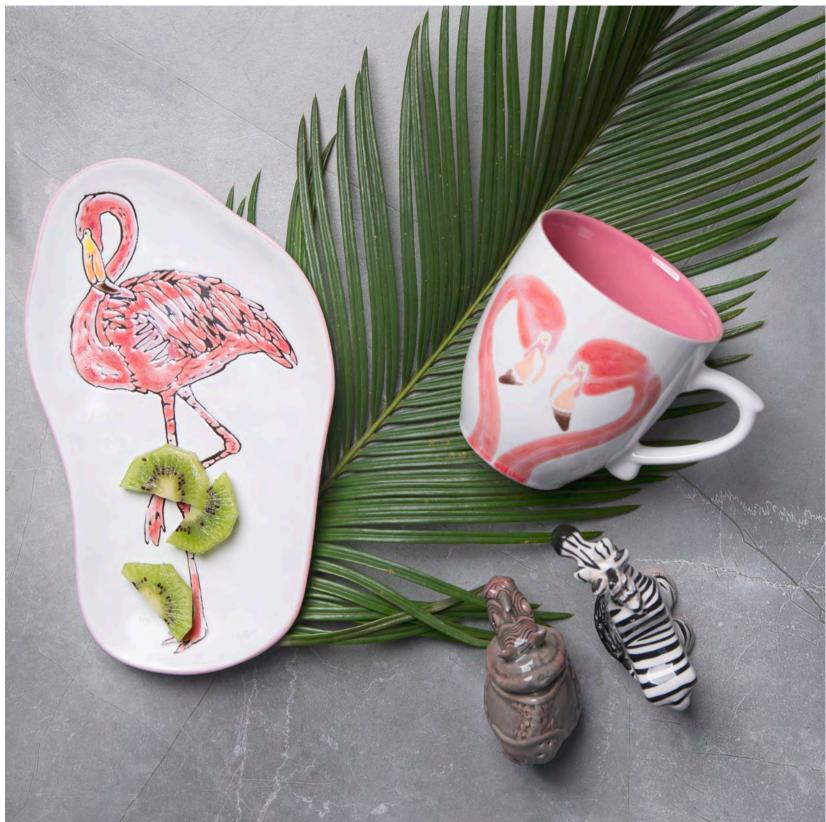

## **Beyond Bowl**

The odd shape plate is an extremely unique design. It can be used as a decorative ornament or a practical vessel。

#### set content

14OZ mug

7" flamingo plate

## Dear Flamingo

The pink flamingo symbolizes enthusiasm. A few simple strokes of bright and vivid colors add a touch of liveliness to the home atmosphere.