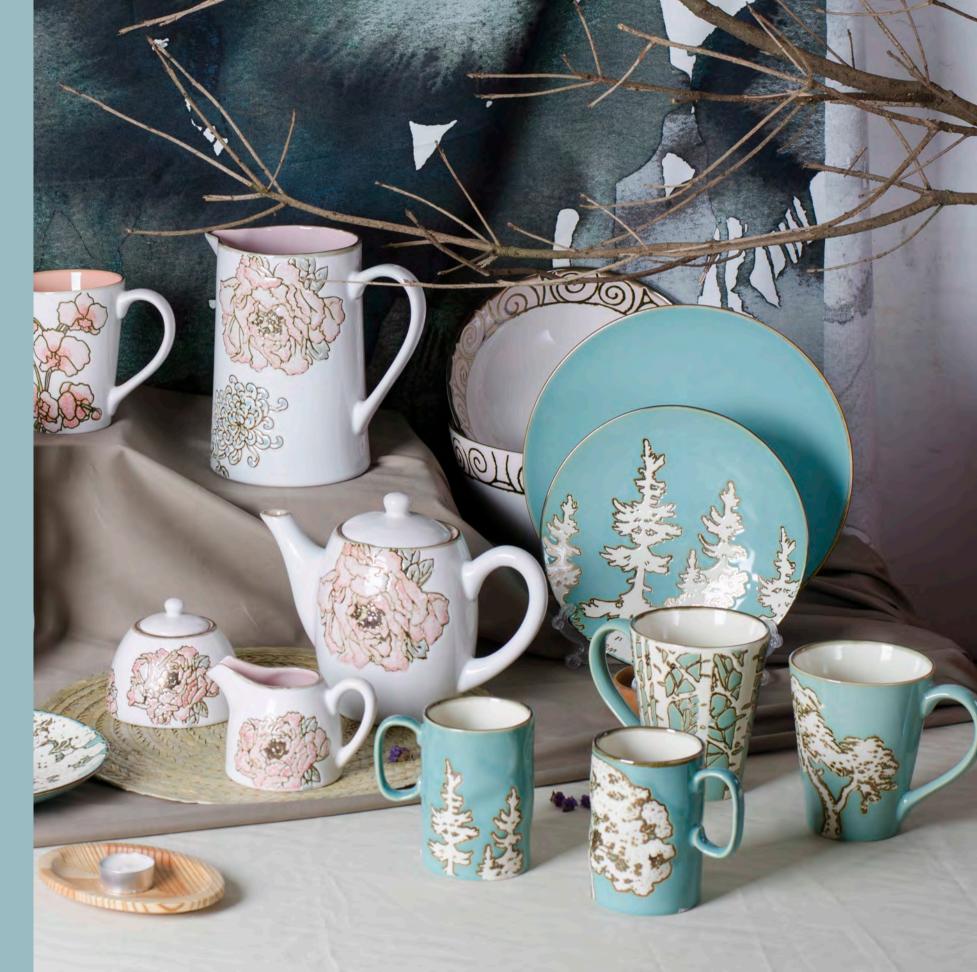

### Timberline Sketch

The outline of the forest is hand-drawn, and the sense of dreams is decorated with romantic colors, which makes you feel like you are in dreams.

# Amber Ring

The rings of ancient pine trees write a long compassionate poem.