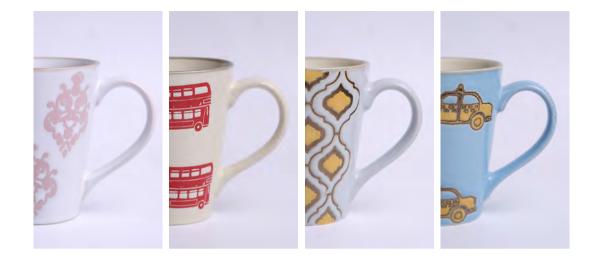

### Secret Garden

The blooming flowers are depicted in pastel colors, which represents the tenderness of women. The designer hopes that the guests will enjoy the bright spring day and spend a pleasant time in the sunny garden.