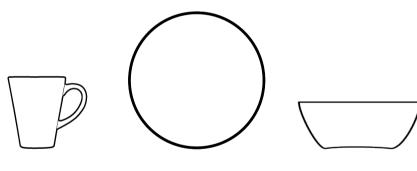

#### set content

14OZ mug

7" flamingo plate

## **Beyond Bowl**

The odd shape plate is an extremely unique design. It can be used as a decorative ornament or a practical vessel.

set content

14OZ mug

7" pineapple plate