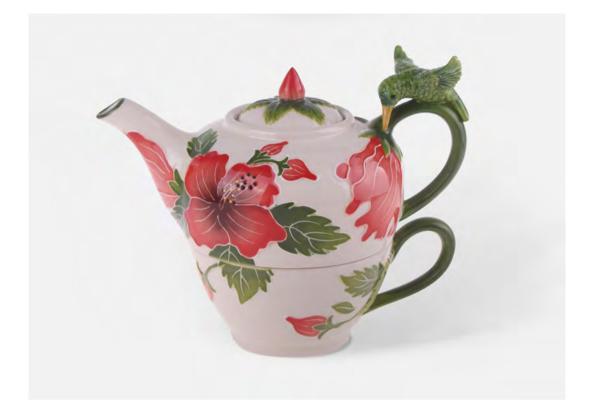

### Flos Hibisci

Each piece is made of high-quality and detailed porcelain clay with exclusive recipe, which can only be elaborated by hand drawing and hundreds of procedures. The entire series uses the smooth lines of Western Art and perfectly integrates the oriental elegant humility.

#### set content

17\*23\*16CM top pot& bottom cup 25\*13\*18CM op pot& bottom cup