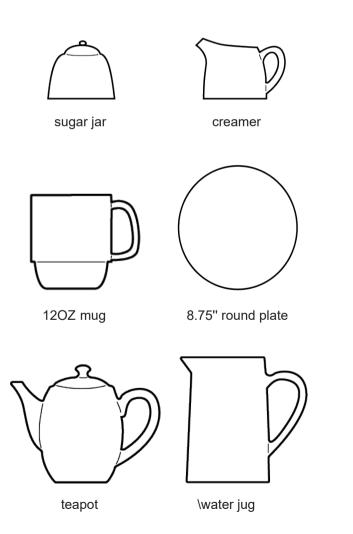

e forest enter the city, the adventures are going to be epic. Tooth white with gold lines, shows noble elegance.





### Flora Boundary

The multiple-layer of nature's flowers& plants, insects& birds, wild fields, and tree shadows are brought into the work in a three-dimensional world, which brings the realm of sincerity, kindness, and beauty into life. Coexist and prosperous with nature.





### Timberline Sketch

The outline of the forest is hand-drawn, and the sense of dreams is decorated with romantic colors, which makes you feel like you are in dreams.





### Secret Garden

The blooming flowers are depicted in pastel colors, which represents the tenderness of women. The designer hopes that the guests will enjoy the bright spring day and spend a pleasant time in the sunny garden.





### Sakura Sake

outlined with golden edge, petals filled with elegant pink, and the noble gesture of cherry blossoms quietly blooming in the short flowering period without regrets. It is looming under this careful and expressive manner.





8.75" round plate



### Flos Hibisci

Each piece is made of high-quality and detailed porcelain clay with exclusive recipe, which can only be elaborated by hand drawing and hundreds of procedures. The entire series uses the smooth lines of Western Art and perfectly integrates the oriental elegant humility.



#### set content





17\*23\*16CM top pot& bottom cup 25\*13\*18CM op pot& bottom cup



# Amber Ring

The rings of ancient pine trees write a long compassionate poem.







### Amazing Life

The childish design portrait a vivid world of m