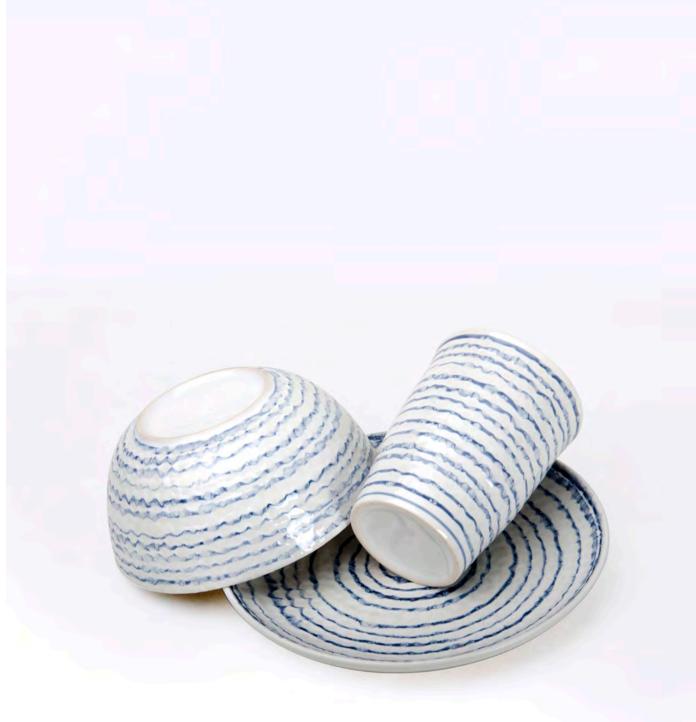

## Ripling Wave

The water waves are undulating, and the wavy patterns can bring a cool feeling, especially suitable for hot summer.

#### set content

14OZ mug

8.75" round plate

6.5" bowl