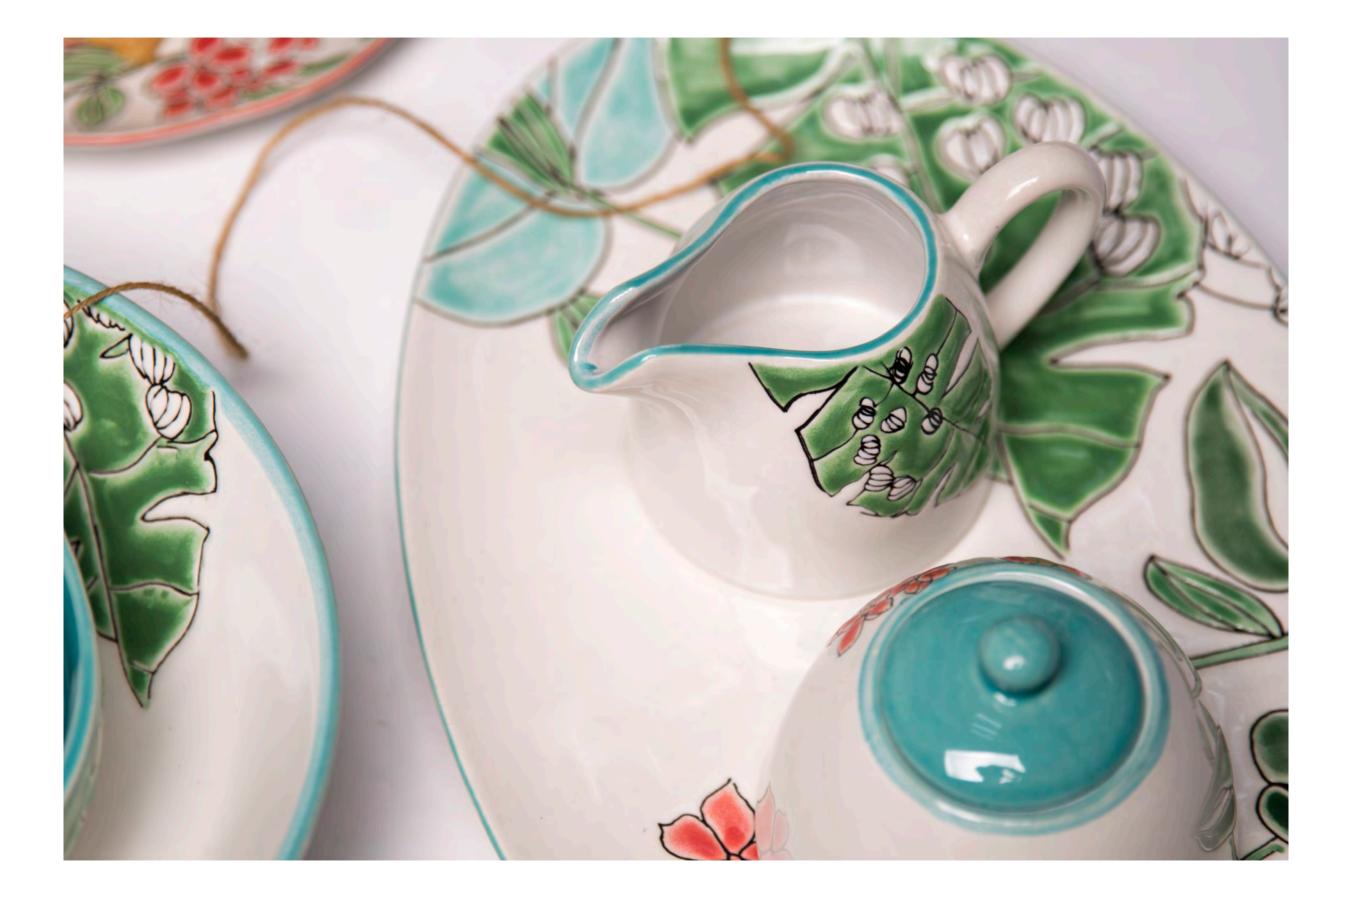

### Zealous Jungle

Tropical rainforests has rich and diverse resources of flowers and animals, and it's changing climate are often dangerous, yet full of surprises.

Therefore, the designer boldly applied contrasting colors to express the vivid posture of the flamingos, and decorated with tropical plants for an interesting rainforest landscape.

## Dear Flamingo

The pink flamingo symbolizes enthusiasm. A few simple strokes of bright and vivid colors add a touch of liveliness to the home atmosphere.

## **Blossom Moment**

Large patches of lush green plants are dotted with sporadic flowers, which are eye-catching but not flamboyant.

### Summer Flowers

The combination of red and green with a sense of visual conflict fully reflects the colors of midsummer.