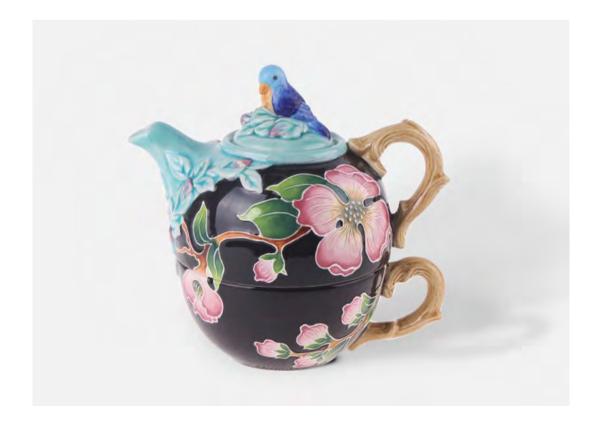

### Flos Hibisci

Each piece is made of high-quality and detailed porcelain clay with exclusive recipe, which can only be elaborated by hand drawing and hundreds of procedures. The entire series uses the smooth lines of Western Art and perfectly integrates the oriental elegant humility.

#### set content

17\*23\*16CM top pot& bottom cup 25\*13\*18CM op pot& bottom cup