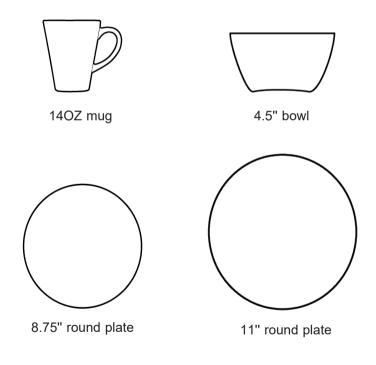

#### set content

14OZ mug

8.75" round plate

11"round plate

#### set content

14OZ mug

8.75" round plate

# Metropolis Sight

The modern and stylish metropolis is like a post-card for the travelers all around the world.

set content

14OZ mug

8.7

8.75" round plate

#### set content

14OZ mug

8.75" round plate

6.5" bowl