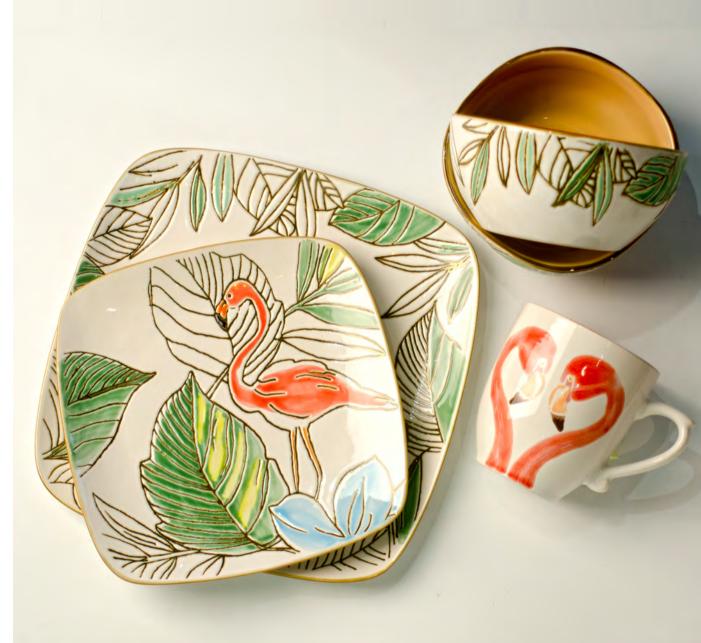

### Zealous Jungle

Tropical rainforests has rich and diverse resources of flowers and animals, and it's changing climate are often dangerous, yet full of surprises.

Therefore, the designer boldly applied contrasting colors to express the vivid posture of the flamingos, and decorated with tropical plants for an interesting rainforest landscape.

## **Beyond Bowl**

The odd shape plate is an extremely unique design. It can be used as a decorative ornament or a practical vessel。

## Dear Flamingo

The pink flamingo symbolizes enthusiasm. A few simple strokes of bright and vivid colors add a touch of liveliness to the home atmosphere.