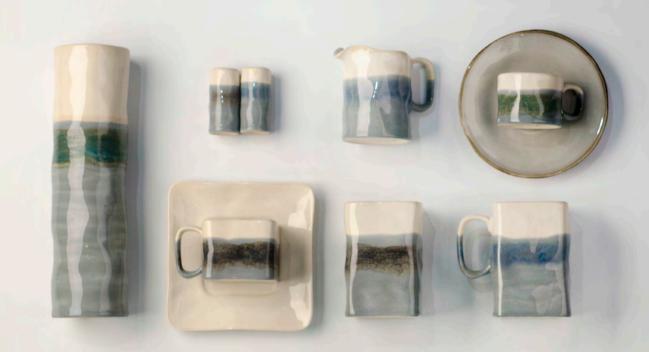

## Cozy Seashore

The hand-painted seaside elements offer a feeling of cozy vacation.

### Time History

The stationary clock means silent companionship, and the scale is the time that can be felt.

### Exotic Totem

The hymn from the mysterious foreign country is singing a different kind of prelude to life.

### Elegant Impression

Simple lines and elegant colors are combined to create a pure and fresh atmosphere, which quietly integrates into life.