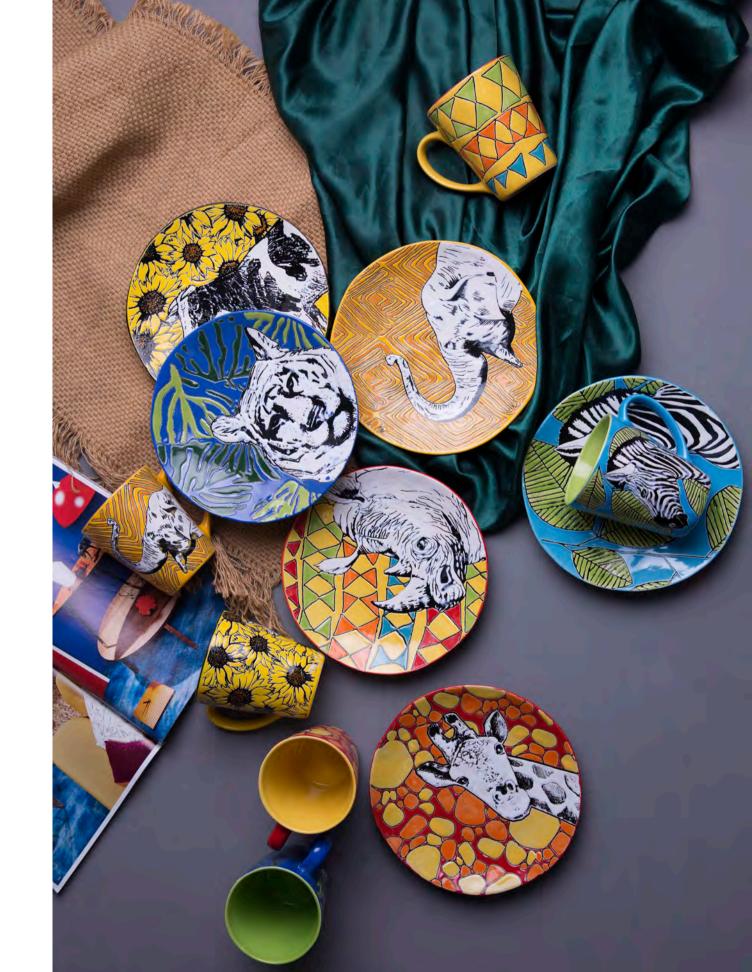

### Zealous Jungle

Tropical rainforests has rich and diverse resources of flowers and animals, and it's changing climate are often dangerous, yet full of surprises.

Therefore, the designer boldly applied contrasting colors to express the vivid posture of the flamingos, and decorated with tropical plants for an interesting rainforest landscape.

## Dear Flamingo

The pink flamingo symbolizes enthusiasm. A few simple strokes of bright and vivid colors add a touch of liveliness to the home atmosphere.

# Woods Party

Close-up animal heads with fine strokes make life a little wilder.