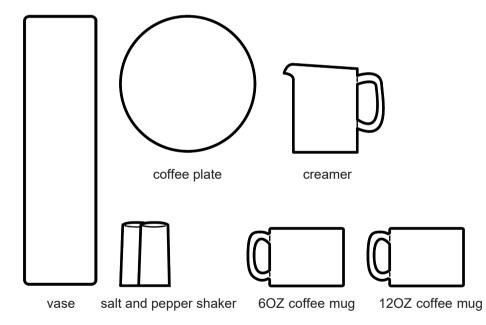

#### set content

14OZ mug

7" flamingo plate

## **Beyond Bowl**

The odd shape plate is an extremely unique design. It can be used as a decorative ornament or a practical vessel.

set content

14OZ mug

7" pineapple plate

#### set content

14OZ mug

8.75" round plate

11"round plate

#### set content

14OZ mug

8.75" round plate

#### set content

17\*23\*16CM top pot& bottom cup 25\*13\*18CM op pot& bottom cup

# Metropolis Sight

The modern and stylish metropolis is like a post-card for the travelers all around the world.

set content

14OZ mug

8.7

8.75" round plate

#### set content

10" square plate

11" square plate

#### set content

14OZ mug

8.75" round plate

6.5" bowl