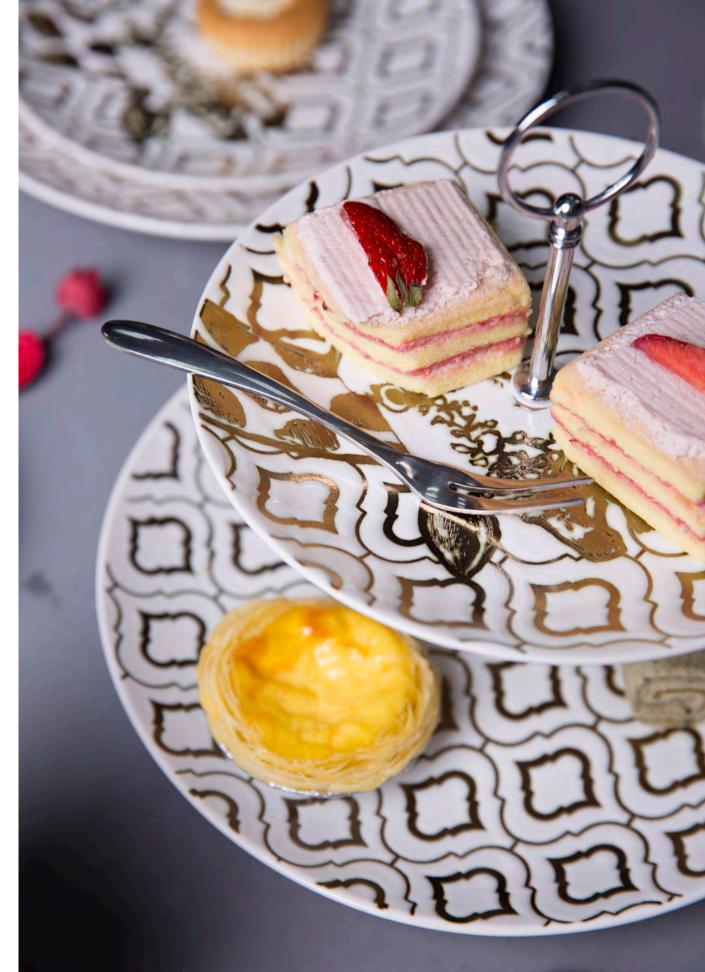

## **Beyond Bowl**

The odd shape plate is an extremely unique design. It can be used as a decorative ornament or a practical vessel。

## **Beyond Bowl**

The odd shape plate is an extremely unique design. It can be used as a decorative ornament or a practical vessel.

set content

14OZ mug

7" pineapple plate