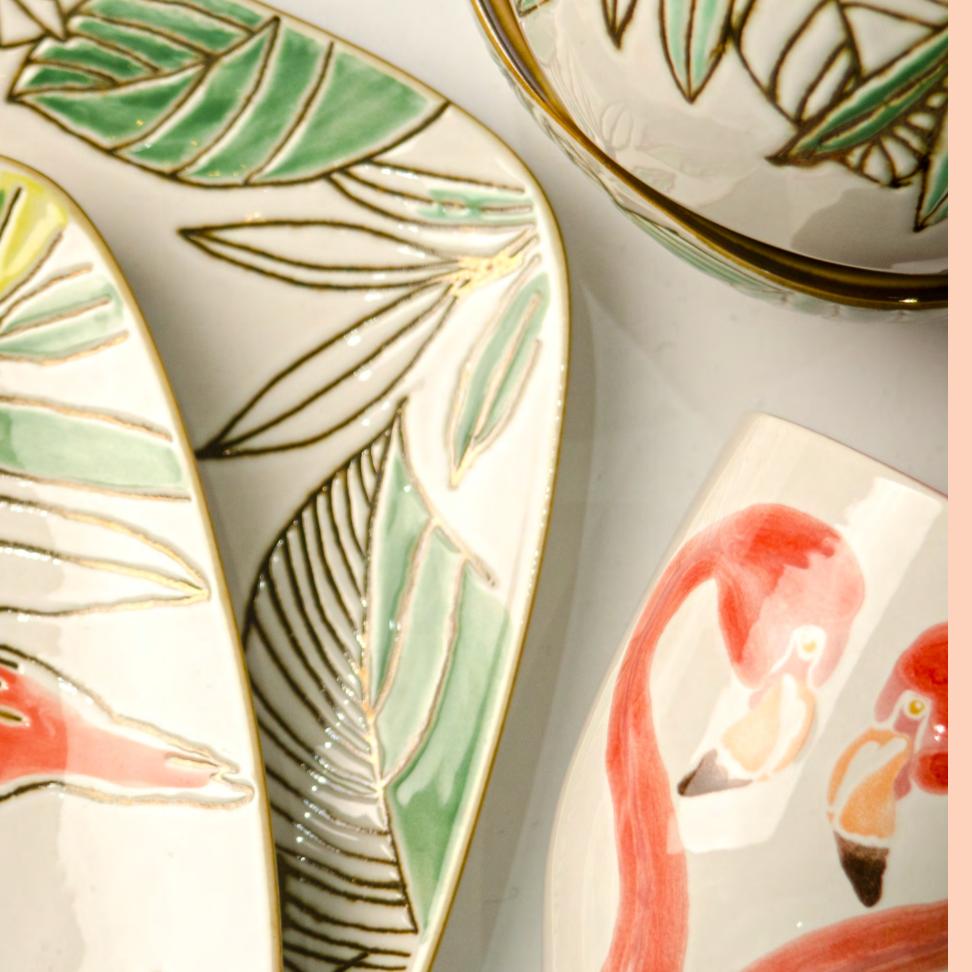

### Zealous Jungle

Tropical rainforests has rich and diverse resources of flowers and animals, and it's changing climate are often dangerous, yet full of surprises.

Therefore, the designer boldly applied contrasting colors to express the vivid posture of the flamingos, and decorated with tropical plants for an interesting rainforest landscape.

## **Beyond Bowl**

The odd shape plate is an extremely unique design. It can be used as a decorative ornament or a practical vessel。