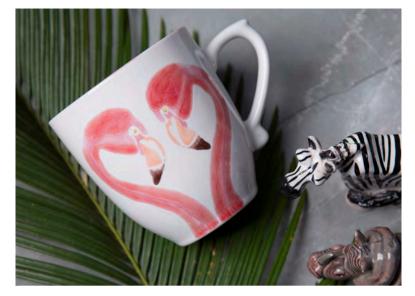

## Dear Flamingo

The pink flamingo symbolizes enthusiasm. A few simple strokes of bright and vivid colors add a touch of liveliness to the home atmosphere.