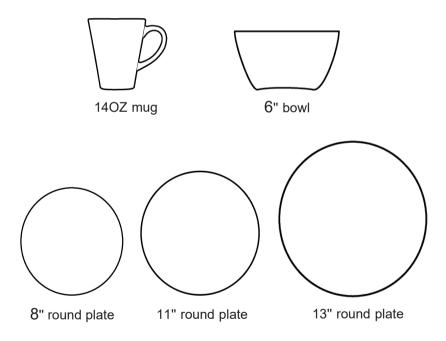

#### set content

14OZ mug

7" flamingo plate

## **Beyond Bowl**

The odd shape plate is an extremely unique design. It can be used as a decorative ornament or a practical vessel.

set content

14OZ mug

7" pineapple plate

#### set content

14OZ mug

8.75" round plate

11"round plate

#### set content

14OZ mug

8.75" round plate

# Metropolis Sight

The modern and stylish metropolis is like a post-card for the travelers all around the world.

set content

14OZ mug

8.7

8.75" round plate

#### set content

10" square plate

11" square plate

#### set content

14OZ mug

8.75" round plate

6.5" bowl