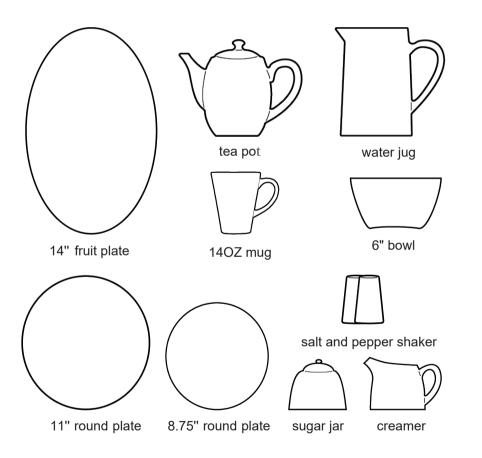

#### set content

17\*23\*16CM top pot& bottom cup 25\*13\*18CM op pot& bottom cup