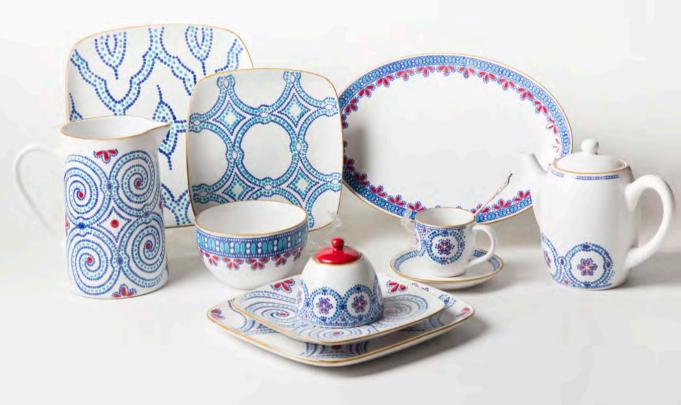

om cup



# Amber Ring

The rings of ancient pine trees write a long compassionate poem.







### Amazing Life

The childish design portrait a vivid world of modern urban scenery.





# Metropolis Sight

The modern and stylish metropolis is like a post-card for the travelers all around the world.

set content

14OZ mug



8.7

8.75" round plate

# Countryside Fun

The vivid colors represent a lifestyle in the countryside surrounded by nature and childlike innocence.





## Cozy Seashore

The hand-painted seaside elements offer a feeling of cozy vacation.





### Time History

The stationary clock means silent companionship, and the scale is the time that can be felt.





### Exotic Totem

The hymn from the mysterious foreign country is singing a different kind of prelude to life.





### Elegant Impression

Simple lines and elegant colors are combined to create a pure and fresh atmosphere, which quietly integrates into life.





## Kandinsky

Imitating the graininess of crayon drawings, the simple lines offers unlimited imagination in a limited picture.

#### set content







10" square plate

11" square plate

## Ink Painting

The ink style and the uneven surface make the irregular shape "flow".







# **Bellis Story**

The elegant color scheme gives the small daisies a new image



## Ripling Wave

The water waves are undulating, and the wavy patterns can bring a cool feeling, especially suitable for hot summer.

#### set content



14OZ mug

8.75" round plate

6.5" bowl



### **Crack Pattern**

the surface glaze layer is gradually shattered, and the multi-la