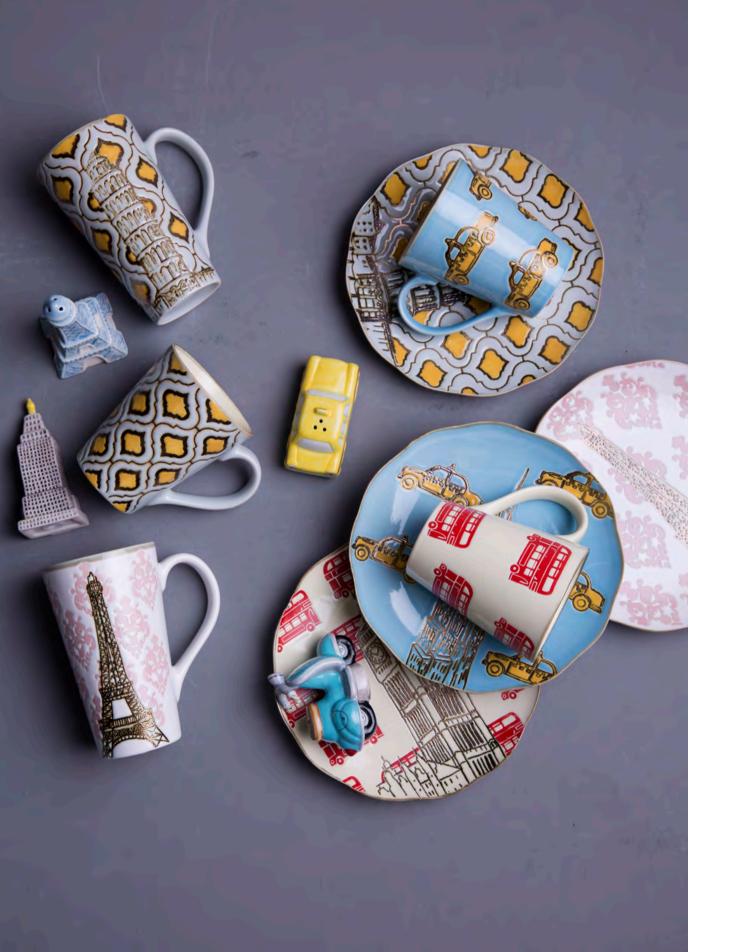

### Amazing Life

The childish design portrait a vivid world of modern urban scenery.

# Metropolis Sight

The modern and stylish metropolis is like a post-card for the travelers all around the world.

set content

14OZ mug

8.7

8.75" round plate

### Secret Garden

The blooming flowers are depicted in pastel colors, which represents the tenderness of women. The designer hopes that the guests will enjoy the bright spring day and spend a pleasant time in the sunny garden.