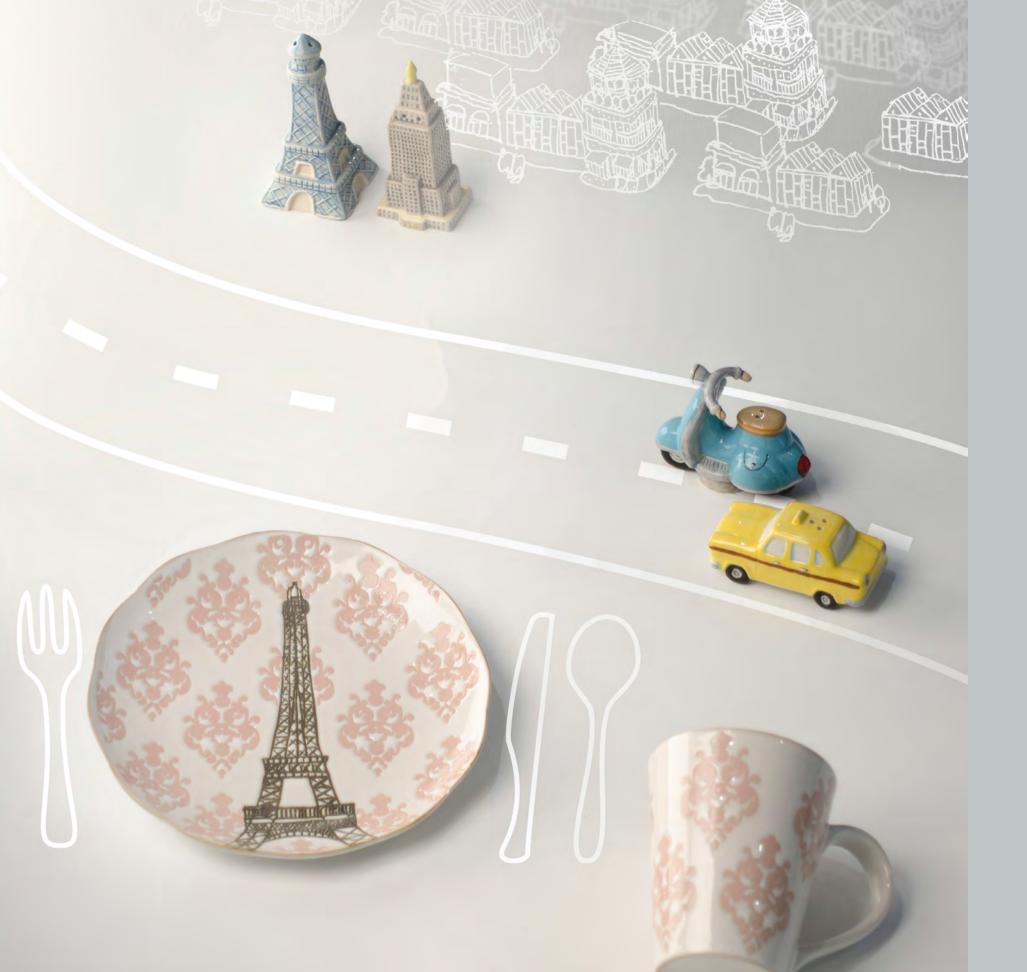

### Amazing Life

The childish design portrait a vivid world of modern urban scenery.

# Metropolis Sight

The modern and stylish metropolis is like a post-card for the travelers all around the world.

set content

14OZ mug

8.7

8.75" round plate

# Countryside Fun

The vivid colors represent a lifestyle in the countryside surrounded by nature and childlike innocence.

### Secret Garden

The blooming flowers are depicted in pastel colors, which represents the tenderness of women. The designer hopes that the guests will enjoy the bright spring day and spend a pleasant time in the sunny garden.