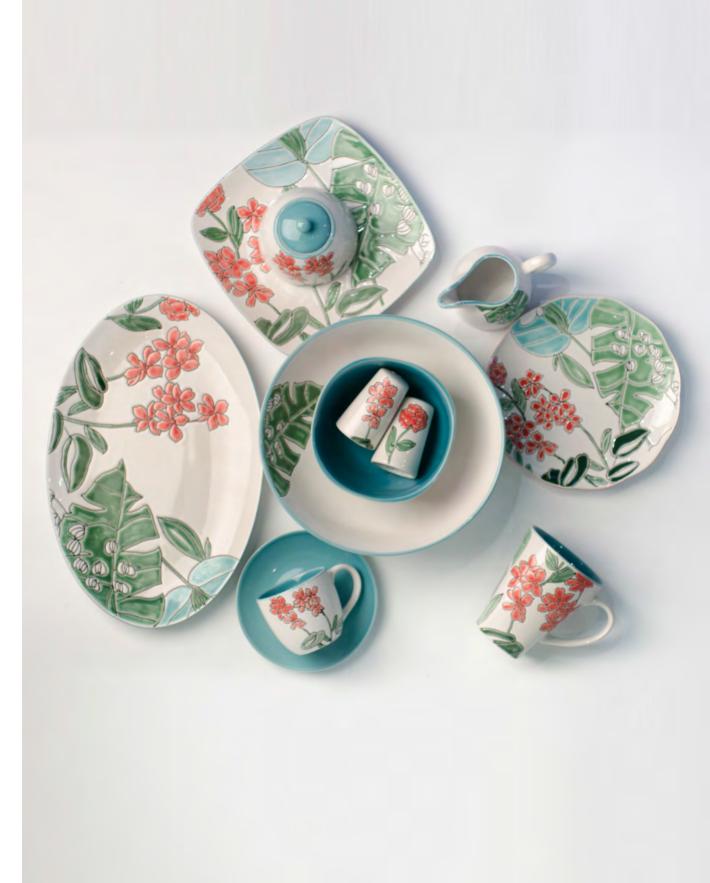

### Zealous Jungle

Tropical rainforests has rich and diverse resources of flowers and animals, and it's changing climate are often dangerous, yet full of surprises.

Therefore, the designer boldly applied contrasting colors to express the vivid posture of the flamingos, and decorated with tropical plants for an interesting rainforest landscape.

## Dear Flamingo

The pink flamingo symbolizes enthusiasm. A few simple strokes of bright and vivid colors add a touch of liveliness to the home atmosphere.

## **Blossom Moment**

Large patches of lush green plants are dotted with sporadic flowers, which are eye-catching but not flamboyant.

### Summer Flowers

The combination of red and green with a sense of visual conflict fully reflects the colors of midsummer.