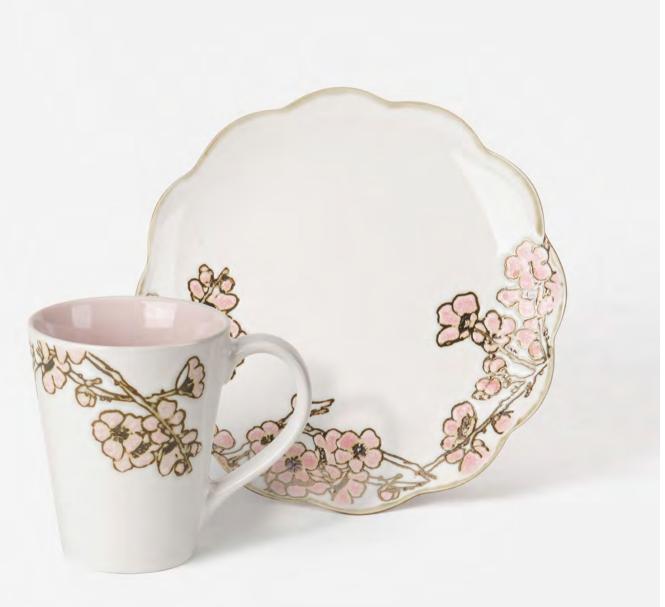

## Dear Flamingo

The pink flamingo symbolizes enthusiasm. A few simple strokes of bright and vivid colors add a touch of liveliness to the home atmosphere.

#### set content

14OZ mug

7" flamingo plate