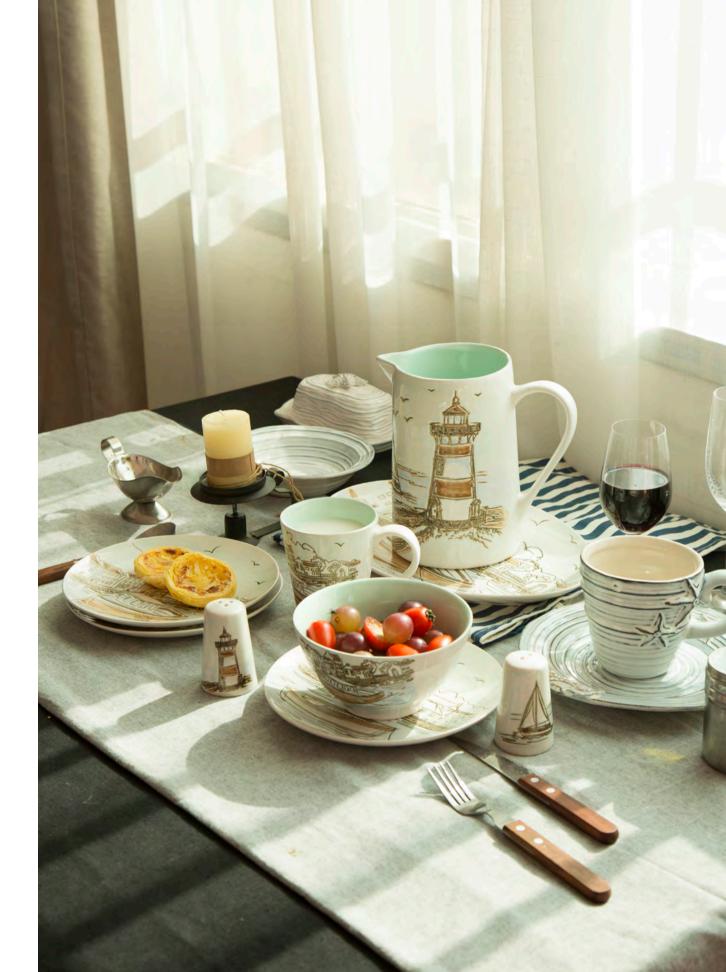

## Cozy Seashore

The hand-painted seaside elements offer a feeling of cozy vacation.