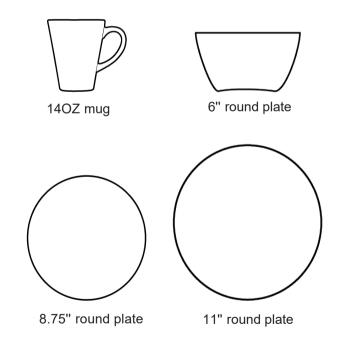

#### set content

14OZ mug

7" flamingo plate

#### set content

14OZ mug

8.75" round plate

11"round plate

#### set content

14OZ mug

8.75" round plate