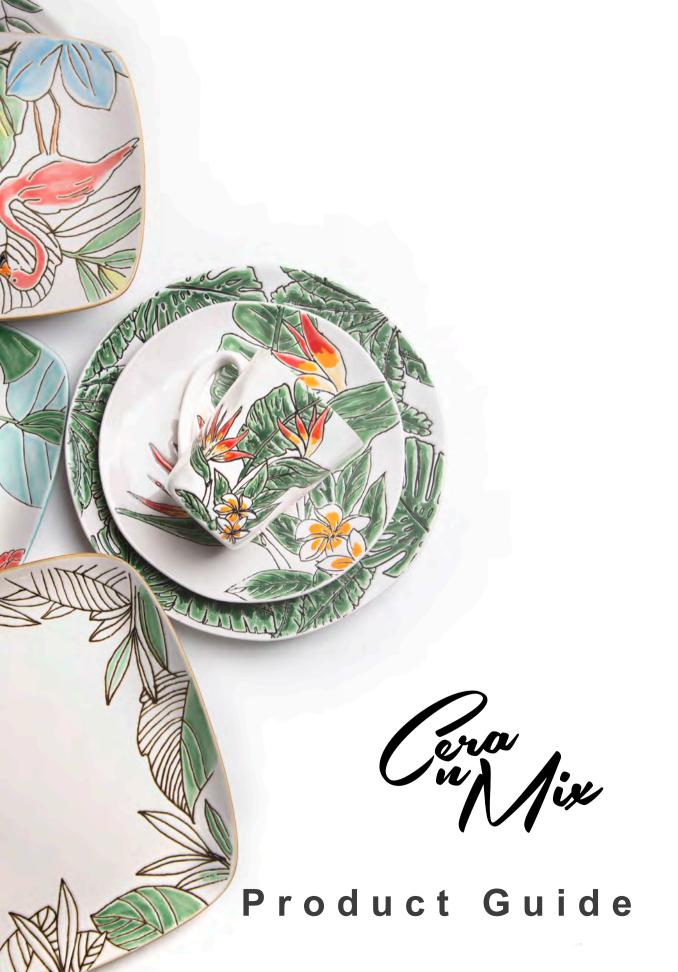

#### Zealous Jungle

Beyond Bowl

Dear Flamingo

Summer Flowers

Blossom Moment

Woods Party

Gentle Land

Timberline Sketch

Secret Garden

Flos Hibisci

Sakura Sake

Amber Ring

Heather Pond

Amazing Life

Countryside Fun

Metropolis Sight

Cozy Seashore

Time History

Exotic Totem

**Elegant Impression** 

Kandinsky

Ink Painting

Bellis Story

**Ripling Wave** 

Crack Pattern

## Content



### Zealous Jungle

Tropical rainforests has rich and diverse resources of flowers and animals, and it's changing climate are often dangerous, yet full of surprises.

Therefore, the designer boldly applied contrasting colors to express the vivid posture of the flamingos, and decorated with tropical plants for an interesting rainforest landscape.



## **Beyond Bowl**

The odd shape plate is an ext