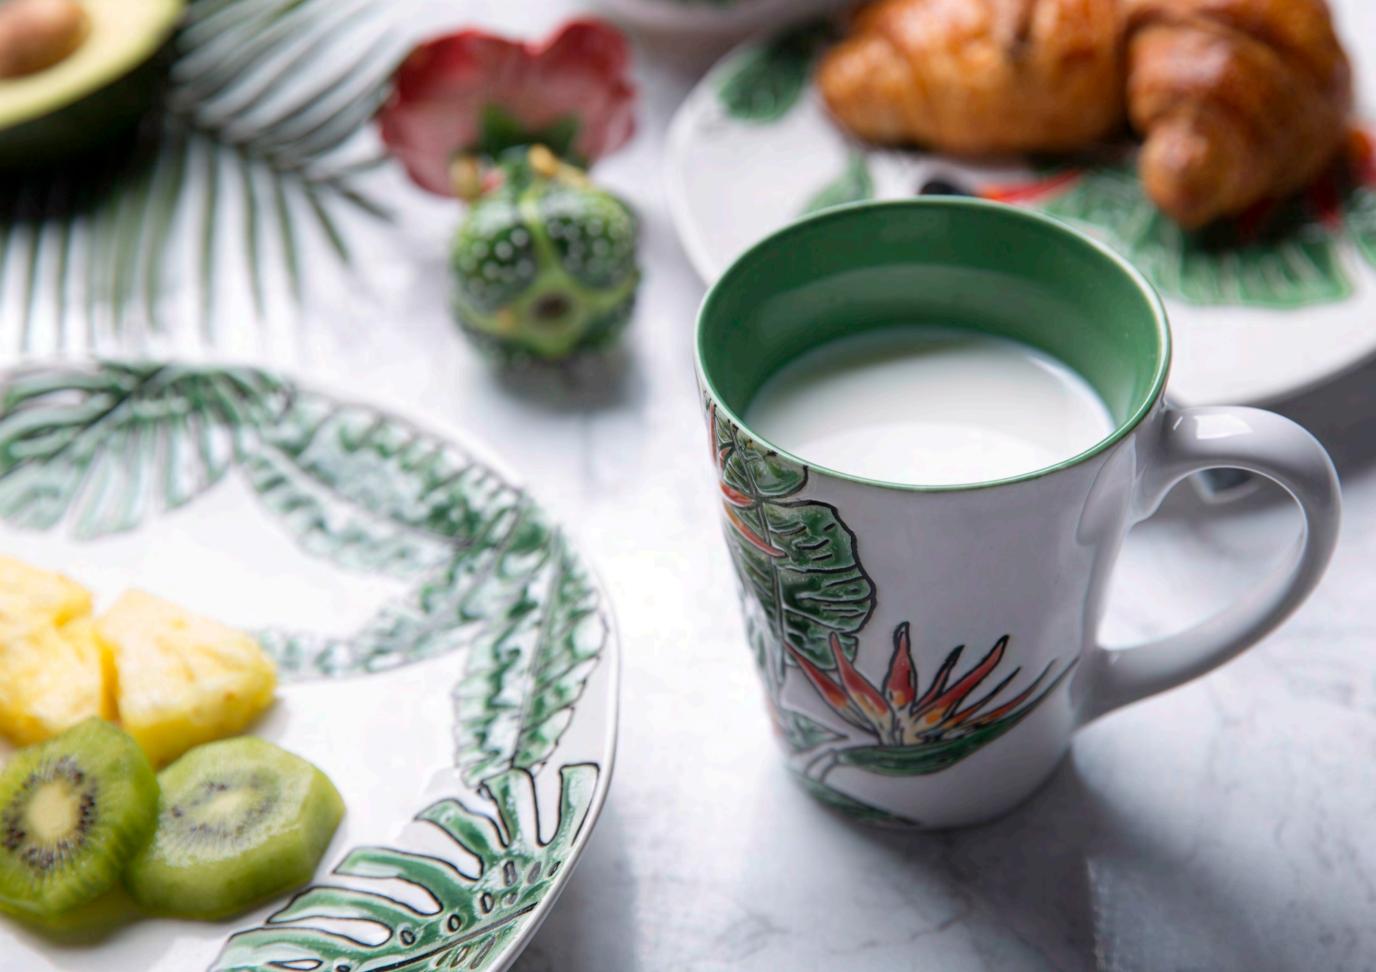

### Zealous Jungle

Tropical rainforests has rich and diverse resources of flowers and animals, and it's changing climate are often dangerous, yet full of surprises.

Therefore, the designer boldly applied contrasting colors to express the vivid posture of the flamingos, and decorated with tropical plants for an interesting rainforest landscape.

## Dear Flamingo

The pink flamingo symbolizes enthusiasm. A few simple strokes of bright and vivid colors add a touch of liveliness to the home atmosphere.