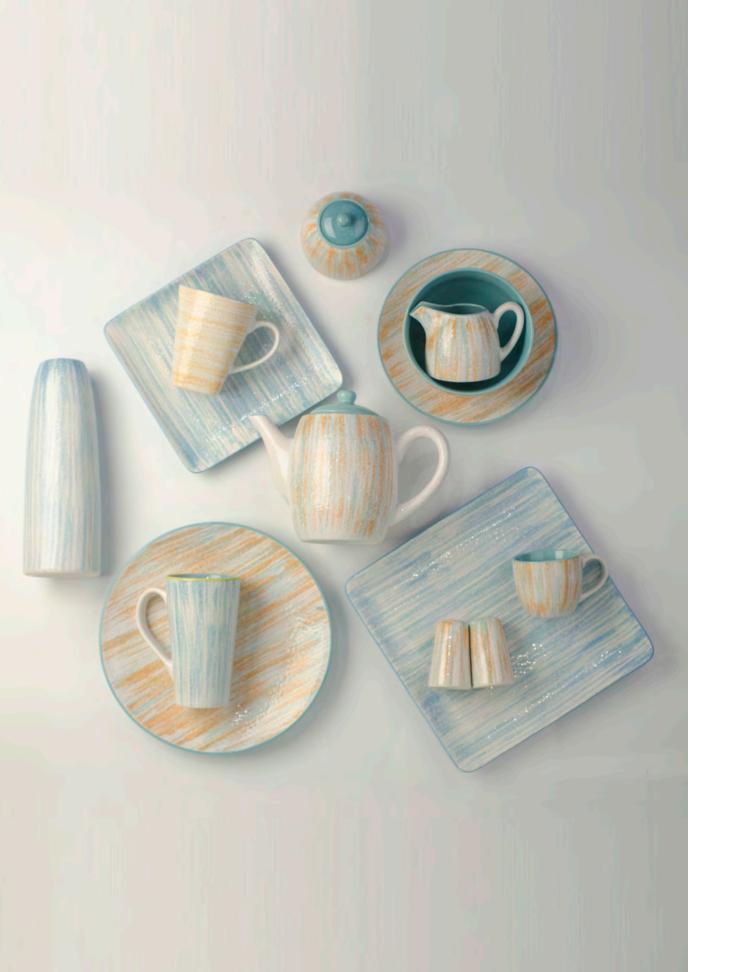

### Flos Hibisci

Each piece is made of high-quality and detailed porcelain clay with exclusive recipe, which can only be elaborated by hand drawing and hundreds of procedures. The entire series uses the smooth lines of Western Art and perfectly integrates the oriental elegant humility.

#### set content

17\*23\*16CM top pot& bottom cup 25\*13\*18CM op pot& bottom cup