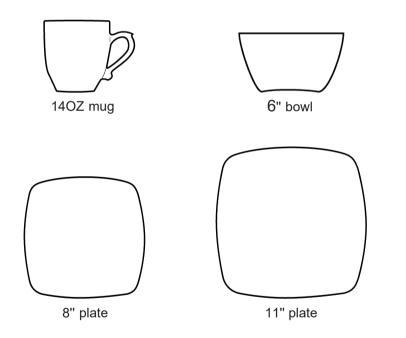

#### set content

14OZ mug

7" flamingo plate

## **Beyond Bowl**

The odd shape plate is an extremely unique design. It can be used as a decorative ornament or a practical vessel.

set content

14OZ mug

7" pineapple plate

#### set content

14OZ mug

8.75" round plate

11"round plate

#### set content

14OZ mug

8.75" round plate

# Metropolis Sight

The modern and stylish metropolis is like a post-card for the travelers all around the world.

set content

14OZ mug

8.7

8.75" round plate

#### set content

14OZ mug

8.75" round plate

6.5" bowl