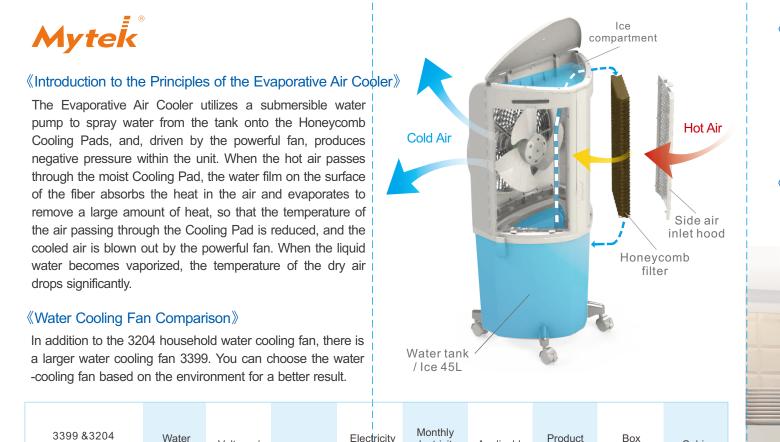

## front

| 3399 &3204<br>Water Cooling<br>Fan Comparison | Water<br>Tank<br>Size(L) | Voltage /<br>Frequency | Watts | Electricity<br>(30day/<br>12hr) | Monthly<br>electricity<br>bill(1 kWh=<br>13.19cents) | Applicable<br>Area (m²) | Product<br>dimensions<br>(mm) | Box<br>dimensions<br>(mm)     | Cubic<br>(Cu. Ft.) |
|-----------------------------------------------|--------------------------|------------------------|-------|---------------------------------|------------------------------------------------------|-------------------------|-------------------------------|-------------------------------|--------------------|
|                                               |                          |                        |       |                                 |                                                      |                         |                               | 台灣尺で                          | ,                  |
| NO.3204                                       | 45L                      | 120V<br>/60Hz          | 70W   | 25.2<br>kWh                     | 332<br>cents<br>/kwh                                 | 56.7 m²                 | 490(L)<br>x450(D)<br>x1060(H) | 530(L)<br>x450(D)<br>x1145(H) | 9.7                |
| NO.3399                                       | 60L                      | 120V<br>/60Hz          | 200W  | 7 2<br>kWh                      | 950<br>cents<br>/kwh                                 | 79.3 m²                 | 690(L)<br>x460(D)<br>x1025(H) | 750(L)<br>x500(D)<br>x1095(H) | 14.5               |