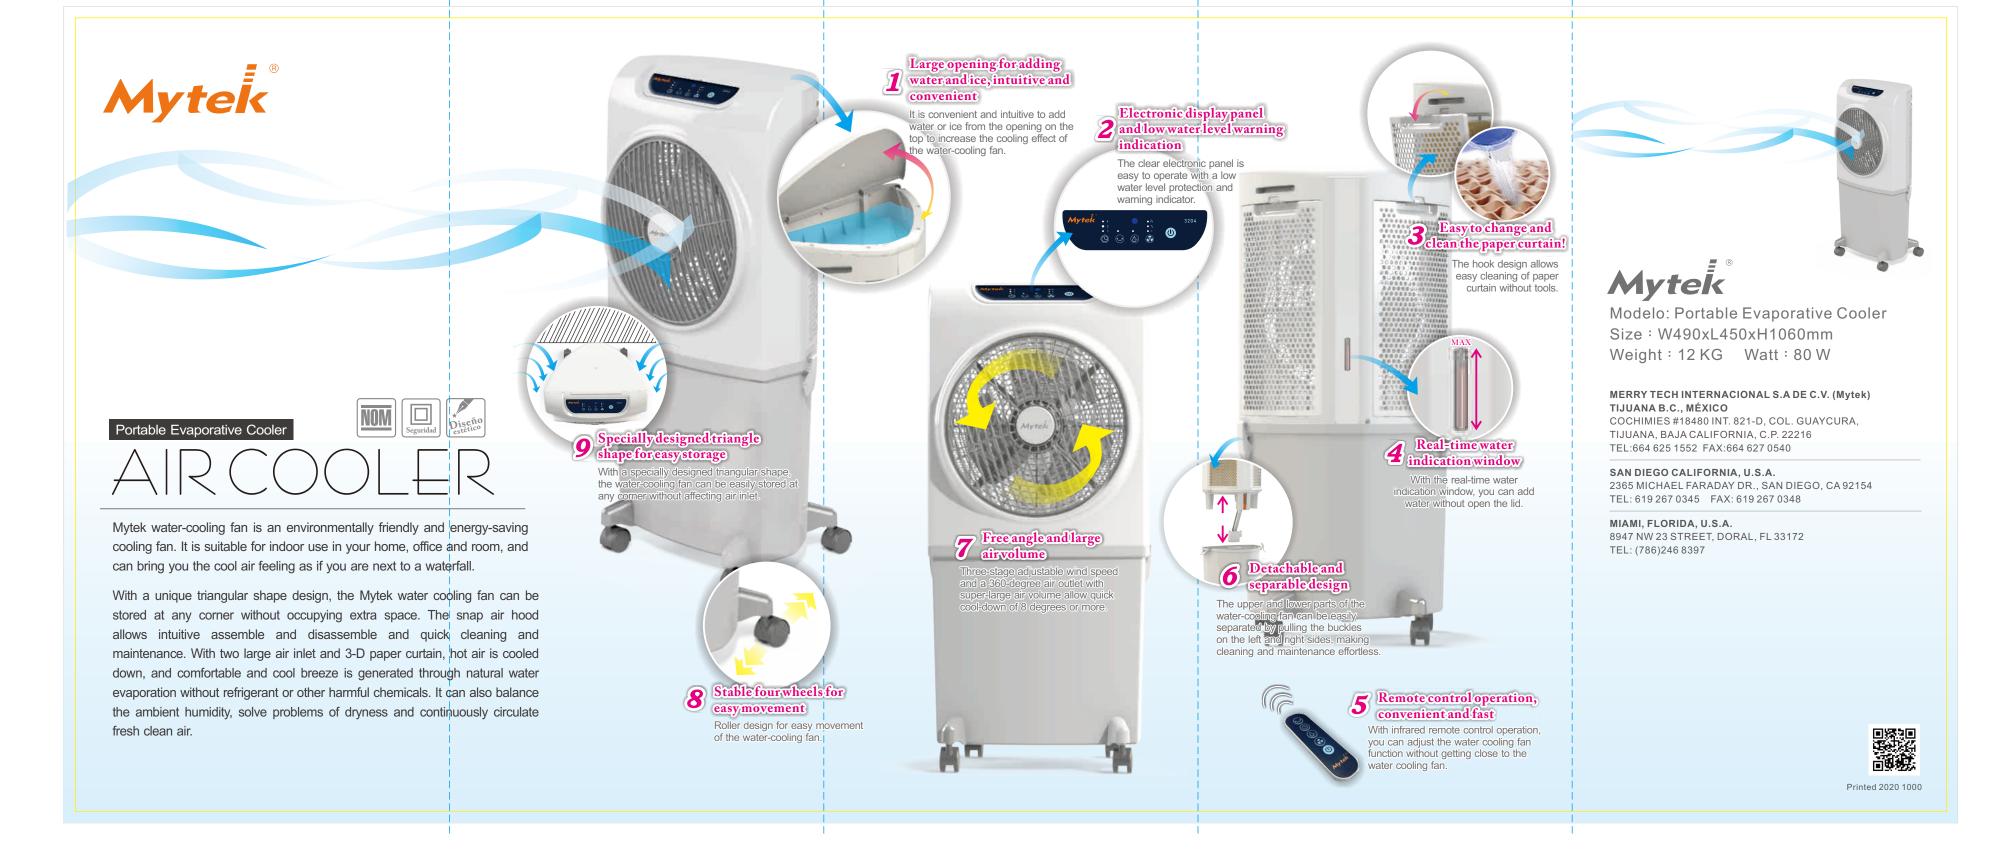

more efficient cooling in desert or arid areas than in coastal areas. The Mytek Evaporative Air Cooler produces moisture that can be used to increase the humidity in a room, making breathing easier and improving the quality of life at home. In dry climates, the Mytek water-cooling fan generates moisture, which increases the humidity in a room, facilitate breathing and improve the quality of life at home.

## 《Requires Cross Air Ventilation》

Please use the Mytek Evaporative Air Cooler in a space where there is free flowing air. Please open the doors and windows to bring the outdoor air into the room to help promote the flow of fresh air. It is recommended that you place the Mytek Evaporative Air Cooler near an open window or door, where temperature cooling effect works the best.



back