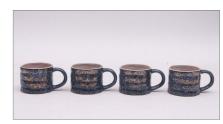

#### Blue and white

Item No:MG16344-0654

Item No:MG16344-0654

Item No:MG16344-0654

Item No:MG16344-0654

Item No:MG16344-0654

Item No:MG16344-0654

Item No:MG16344-0654

Item No:MG16344-0654

Item No:MG16344-0654

Blue and white

Item No:MG16344-0654

Item No:MG16344-0654

Item No:MG16344-0654

Item No:MG16344-0654

Item No:MG16344-0654

## Blue and white

Item No:MG16344-0654

Item No:MG16344-0654

Item No:MG16344-0654

Item No:MG16344-0654

Item No:MG16344-0654

Item No:MG16344-0654

Item No:MG16344-0654