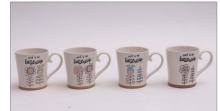

# simple

## taisun 2018

Item No:MG16344-0654

Item No:MG16344-0654

The metal color paper

Item No:MG16344-0654

Item No:MG16344-0654

Item No:MG16344-0654

Item No:MG16344-0654