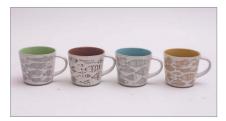

#### Blue and white

Item No:MG16344-0654

Item No:MG16344-0654

Item No:MG16344-0654

Item No:MG16344-0654

Item No:MG16344-0654

Item No:MG16344-0654

Item No:MG16344-0654

Item No:MG16344-0654

Item No:MG16344-0654

Blue and white

Item No:MG16344-0654

Item No:MG16344-0654

Item No:MG16344-0654

Item No:MG16344-0654

Item No:MG16344-0654

## Blue and white

Item No:MG16344-0654

Item No:MG16344-0654

Item No:MG16344-0654

Item No:MG16344-0654

Item No:MG16344-0654

Item No:MG16344-0654

Item No:MG16344-0654