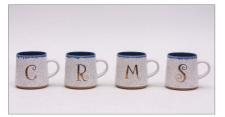

# simple

## taisun 2018

Item No:MG16344-0654

Item No:MG16344-0654

The metal color paper

Item No:MG16344-0654

Item No:MG16344-0654

Item No:MG16344-0654

Item No:MG16344-0654