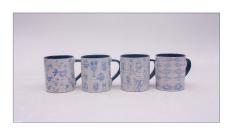

#### Blue and white

Item No:MG16344-0654

Item No:MG16344-0654

Item No:MG16344-0654

Item No:MG16344-0654

Item No:MG16344-0654

Item No:MG16344-0654

Item No:MG16344-0654

Item No:MG16344-0654

Item No:MG16344-0654

Blue and white

Item No:MG16344-0654

Item No:MG16344-0654

Item No:MG16344-0654

Item No:MG16344-0654

Item No:MG16344-0654