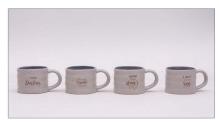

#### Blue and white

Item No:MG16344-0654

Item No:MG16344-0654

Item No:MG16344-0654

Item No:MG16344-0654

Item No:MG16344-0654

Item No:MG16344-0654

Item No:MG16344-0654

Item No:MG16344-0654

Item No:MG16344-0654

Blue and white

Item No:MG16344-0654

Item No:MG16344-0654

Item No:MG16344-0654

Item No:MG16344-0654

Item No:MG16344-0654

## Blue and white

Item No:MG16344-0654

Item No:MG16344-0654

Item No:MG16344-0654

Item No:MG16344-0654

Item No:MG16344-0654

Item No:MG16344-0654

Item No:MG16344-0654