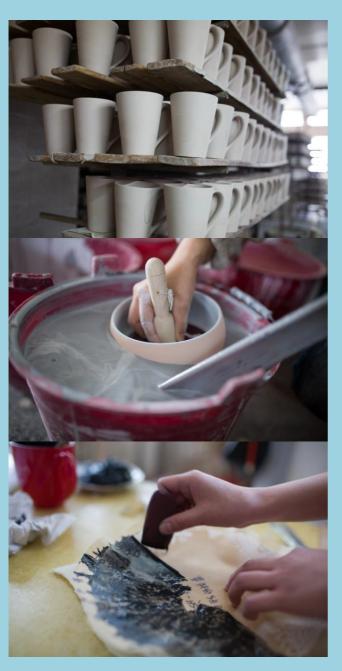

#### Craft Guide

## Bisque Firing

Increase the mechanical strength of the body and make the product

#### Glaze

A layer of glassy glaze is applied to the fired blank for protection and

## Silk Screen Printing

Painting on ceramics using an exclusive patented method for color

#### Charm of hand drawn

Skilled hand-drawn artist holding a brush and dip a

Every artifact is unique

More dedication and quality guarantee

# ISO 9001 Quality Commitment

Finally, it is sent to the Kiln for firing at 1230 degrees to eliminate lead and cadmium

3D vision and rich feel

Staggering layers between drawing and glaze

After going through the above steps, ceramic products has clear patterns, smooth boundary and strong 3D effects.