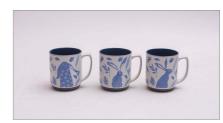

#### Blue and white

Item No:MG16344-0654

Item No:MG16344-0654

Item No:MG16344-0654

Item No:MG16344-0654

Item No:MG16344-0654

Item No:MG16344-0654

Item No:MG16344-0654

Item No:MG16344-0654

Item No:MG16344-0654

Blue and white

Item No:MG16344-0654

Item No:MG16344-0654

Item No:MG16344-0654

Item No:MG16344-0654

Item No:MG16344-0654