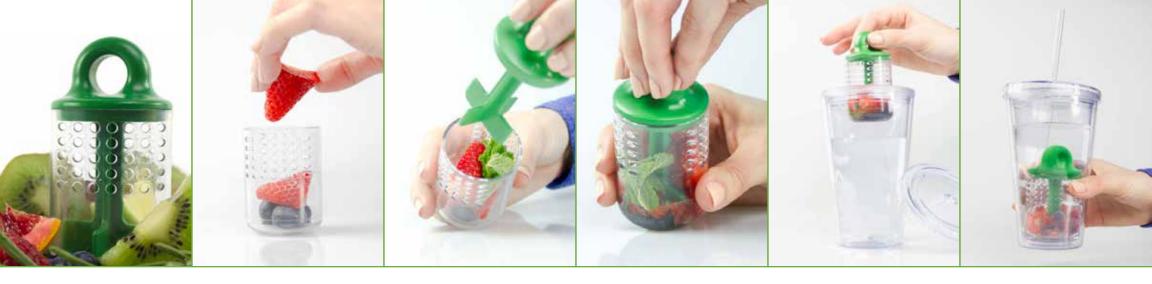

## How does it work?

-353

## Insert Fresh Ingredients

The Splash has a 2-part design, a bottom infusion container and a top muddler lid. Simply drop your ingredients in.

### Insert Chop Blades

# Simply twist to release the natural flavors!

Twist &

Muddle

### Drop In To Favorite Drinking Container

Container

Drop the Splash into your favorite drinking container upside down or right side up!

## Stir & Enjoy!

Stir with a straw, or shake if it's in a bottle and enjoy!

The Benefits of Drinking Water

Safely reduces weight

Increases energy and

appetite

Strengthens the

relieves fatigue