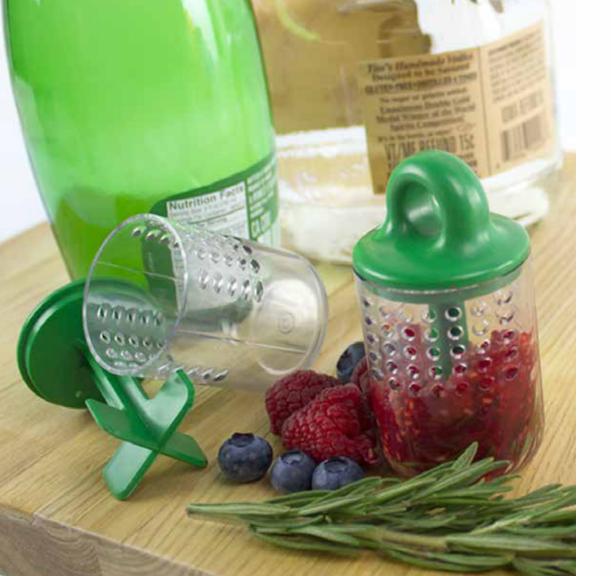

# The Splash Story

The Splash Infuser<sup>™</sup> was designed to **excite the taste buds** like no other drop-in infuser on the market.

Most drop-in infusers just hold the fruit and herbs which do not allow the fruit and herb's **burst of flavor** to totally infuse your water. We've solved this problem with an innovative and patented muddler system that crushes the fruit and herbs and contains the juice and mashed material within the infuser so that the mulled fruit and herb can be splashed and swirled into your beverage.

## Insert Fresh Ingredients

The Splash has a 2-part design, a bottom infusion container and a top muddler lid. Simply drop your ingredients in.