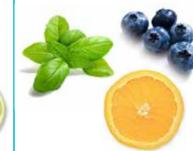

# Water Recipes

Beer Recipes

Summer Chill-Out

Water Raspberries Lime Wedge Thyme Sprigs

Tequila Mockingbird

Tequila & Water Jalapeno Slices Lime Wedges Pineapple Cube Mint Leaves

Wheat n' Berry

Wheat beer Orange Wedges Blueberries Basil Leaves