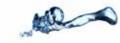

## Insert Fresh Ingredients

The Splash has a 2-part design, a bottom infusion container and a top muddler lid. Simply drop your ingredients in.

### Insert Chop Blades

# Simply twist to release the natural flavors!

Twist &

Muddle