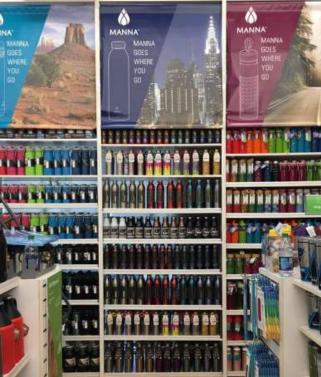

#### MANNA

Manna Hydration is a stylish solution to reducing waste. With a variety of shapes, Manna provides a bottle for every activity while creating a fashionable accessory while on the go.