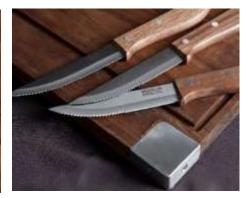

#### BROOKLYN Steel Co.

Brooklyn Steel's products are masterfully crafted to provide chef grade tools for any home cook. Incorporating sustainably harvested woods, high carbon stainless steel, the contemporary designed products add a modern feel to any kitchen.