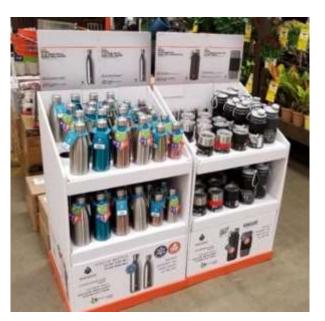

#### MANNA

Manna Hydration is a stylish solution to reducing waste. With a variety of shapes, Manna provides a bottle for every activity while creating a fashionable accessory while on the go.