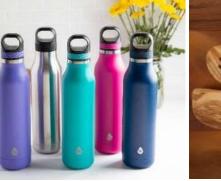

#### MANNA

Manna Hydration is a stylish solution to reducing waste. With a variety of shapes, Manna provides a bottle for every activity while creating a fashionable accessory while on the go.