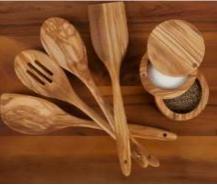

# Core Bamboo

Core Bamboo combines fashion and function in the kitchen through eco-friendly materials and brightly colored products. Our bamboo is FSC certified and organically grown. Each item is made using techniques to minimize waste and ensure that any adhesives or paints used are naturally-based and toxinfree.