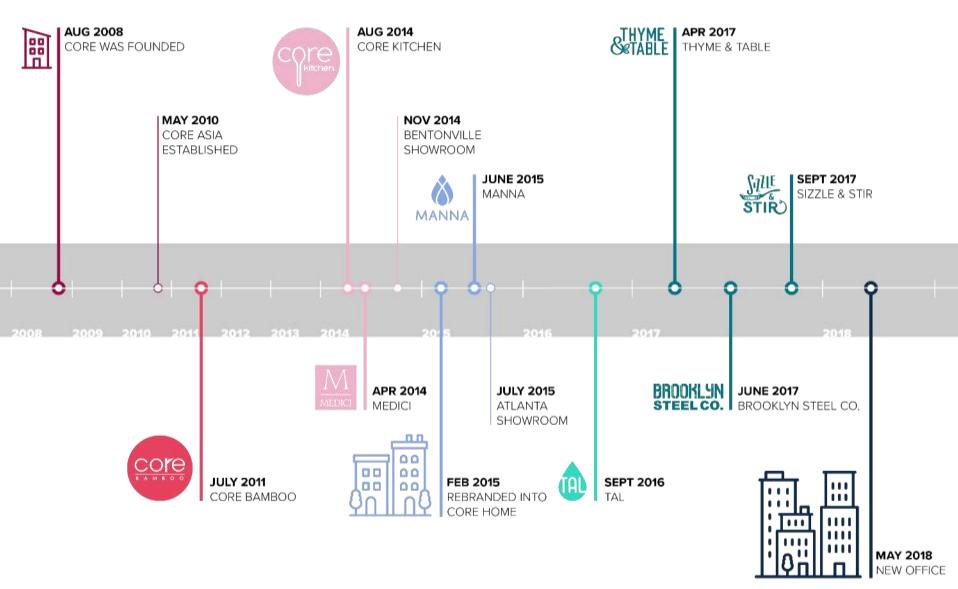

# TIMELINE

core

- Core Home HQ New York City, NY
- Southeast Showroom Atlanta, GA
- South Showroom Bentonville, AR
- Core Home Asia Office Shenzhen, China
- Core Home Asia Office Yangjiang, China
- Core Home Asia Office Ningbo, China

Core Kitchen brings color and function to kitchen, storage, and cleaning basics. With trendy colors, prints, and materials, Core Kitchen has revolutionized how customers see and experience cooking, cleaning, and organizing.

# Core Bamboo

Core Bamboo combines fashion and function in the kitchen through eco-friendly materials and brightly colored products. Our bamboo is FSC certified and organically grown. Each item is made using techniques to minimize waste and ensure that any adhesives or paints used are naturally-based and toxinfree.

## Sizzle & Stir

Sizzle & Stir creates products for the fierce fashion fanatic. With contemporary colors, trendy prints, and functional designs, Sizzle & Stir is the source for the hottest kitchen prep and serving accessories.

## Thyme & Table

STIR)

Thyme & Table is a lifestyle brand geared toward the millennial who enjoys elevated materials. We wanted to bring a sense of restaurant and "foodie" style to the millennial's kitchen, storage and cleaning basics. Thyme & Table has revolutionized how customers see and experience cooking, cleaning and organizing through trendy colors, prints and elevated materials

#### MANNA

Manna Hydration is a stylish solution to reducing waste. With a variety of shapes, Manna provides a bottle for every activity while creating a fashionable accessory while on the go.

## Medici

Medici's products are dedicated to enriching the home through exquisitely crafted materials and elegant designs. Incorporating sustainably harvested woods, stone, ceramic, and glass from around the world, each item is a timeless piece that can be passed down for generations.

#### BROOKLYN Steel Co.

Brooklyn Steel's products are masterfully crafted to provide chef grade tools for any home cook. Incorporating sustainably harvested woods, high carbon stainless steel, the contemporary designed products add a modern feel to any kitchen.