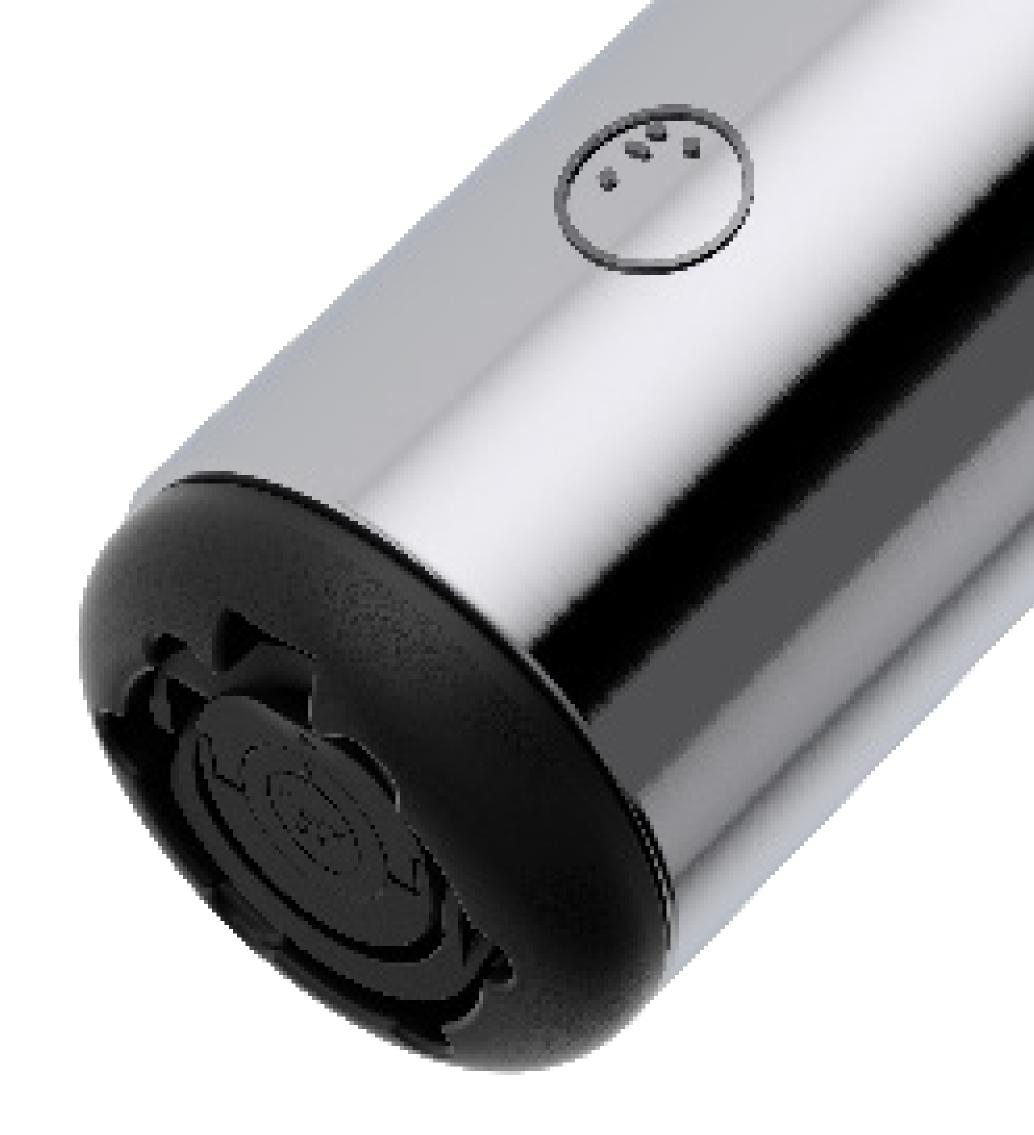

## flippingbottle

Double openings. Double the fun.

Dishwasher safe body with two openings, vacuum insulated, durable medical stainless steel, and the innovative easy-twist carbonation design; everything above makes Fizzing Bottle the first portable bubble infuser. It can easily fit into any bag like a regular water bottle.