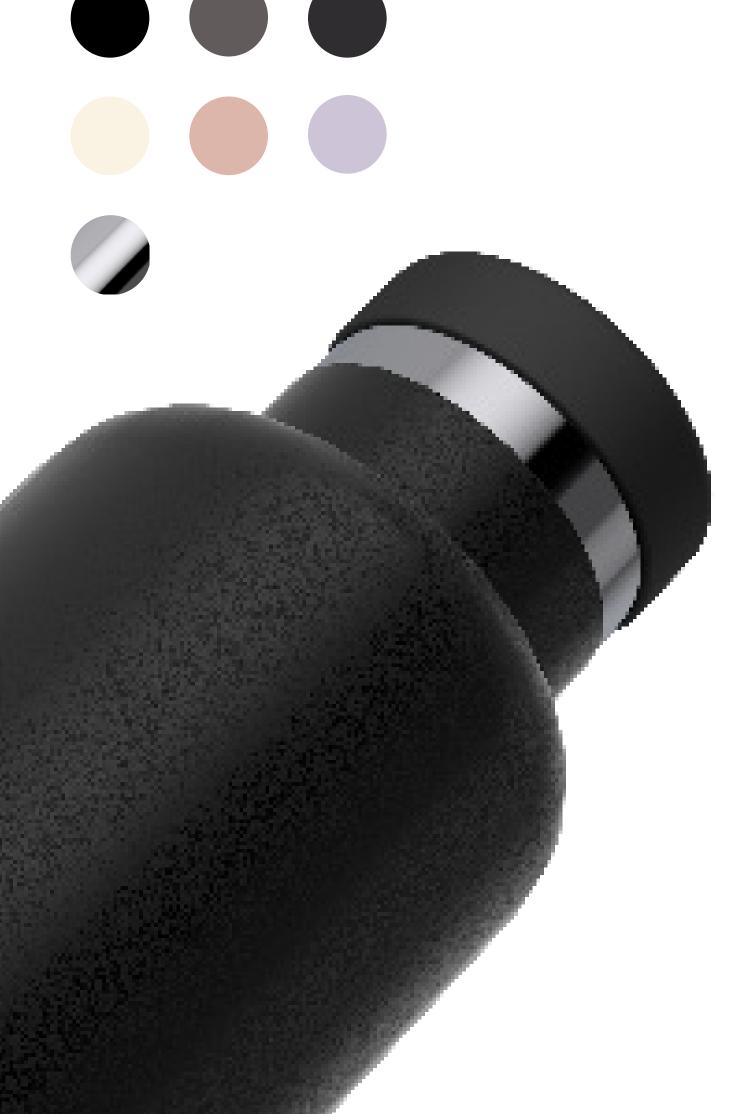

## flippingbottle

Double openings. Double the fun.

Dishwasher safe body with two openings, vacuum insulated, durable medical stainless steel, and the innovative easy-twist carbonation design; everything above makes Fizzing Bottle the first portable bubble infuser. It can easily fit into any bag like a regular water bottle.

## **COLOR OPTIONS**