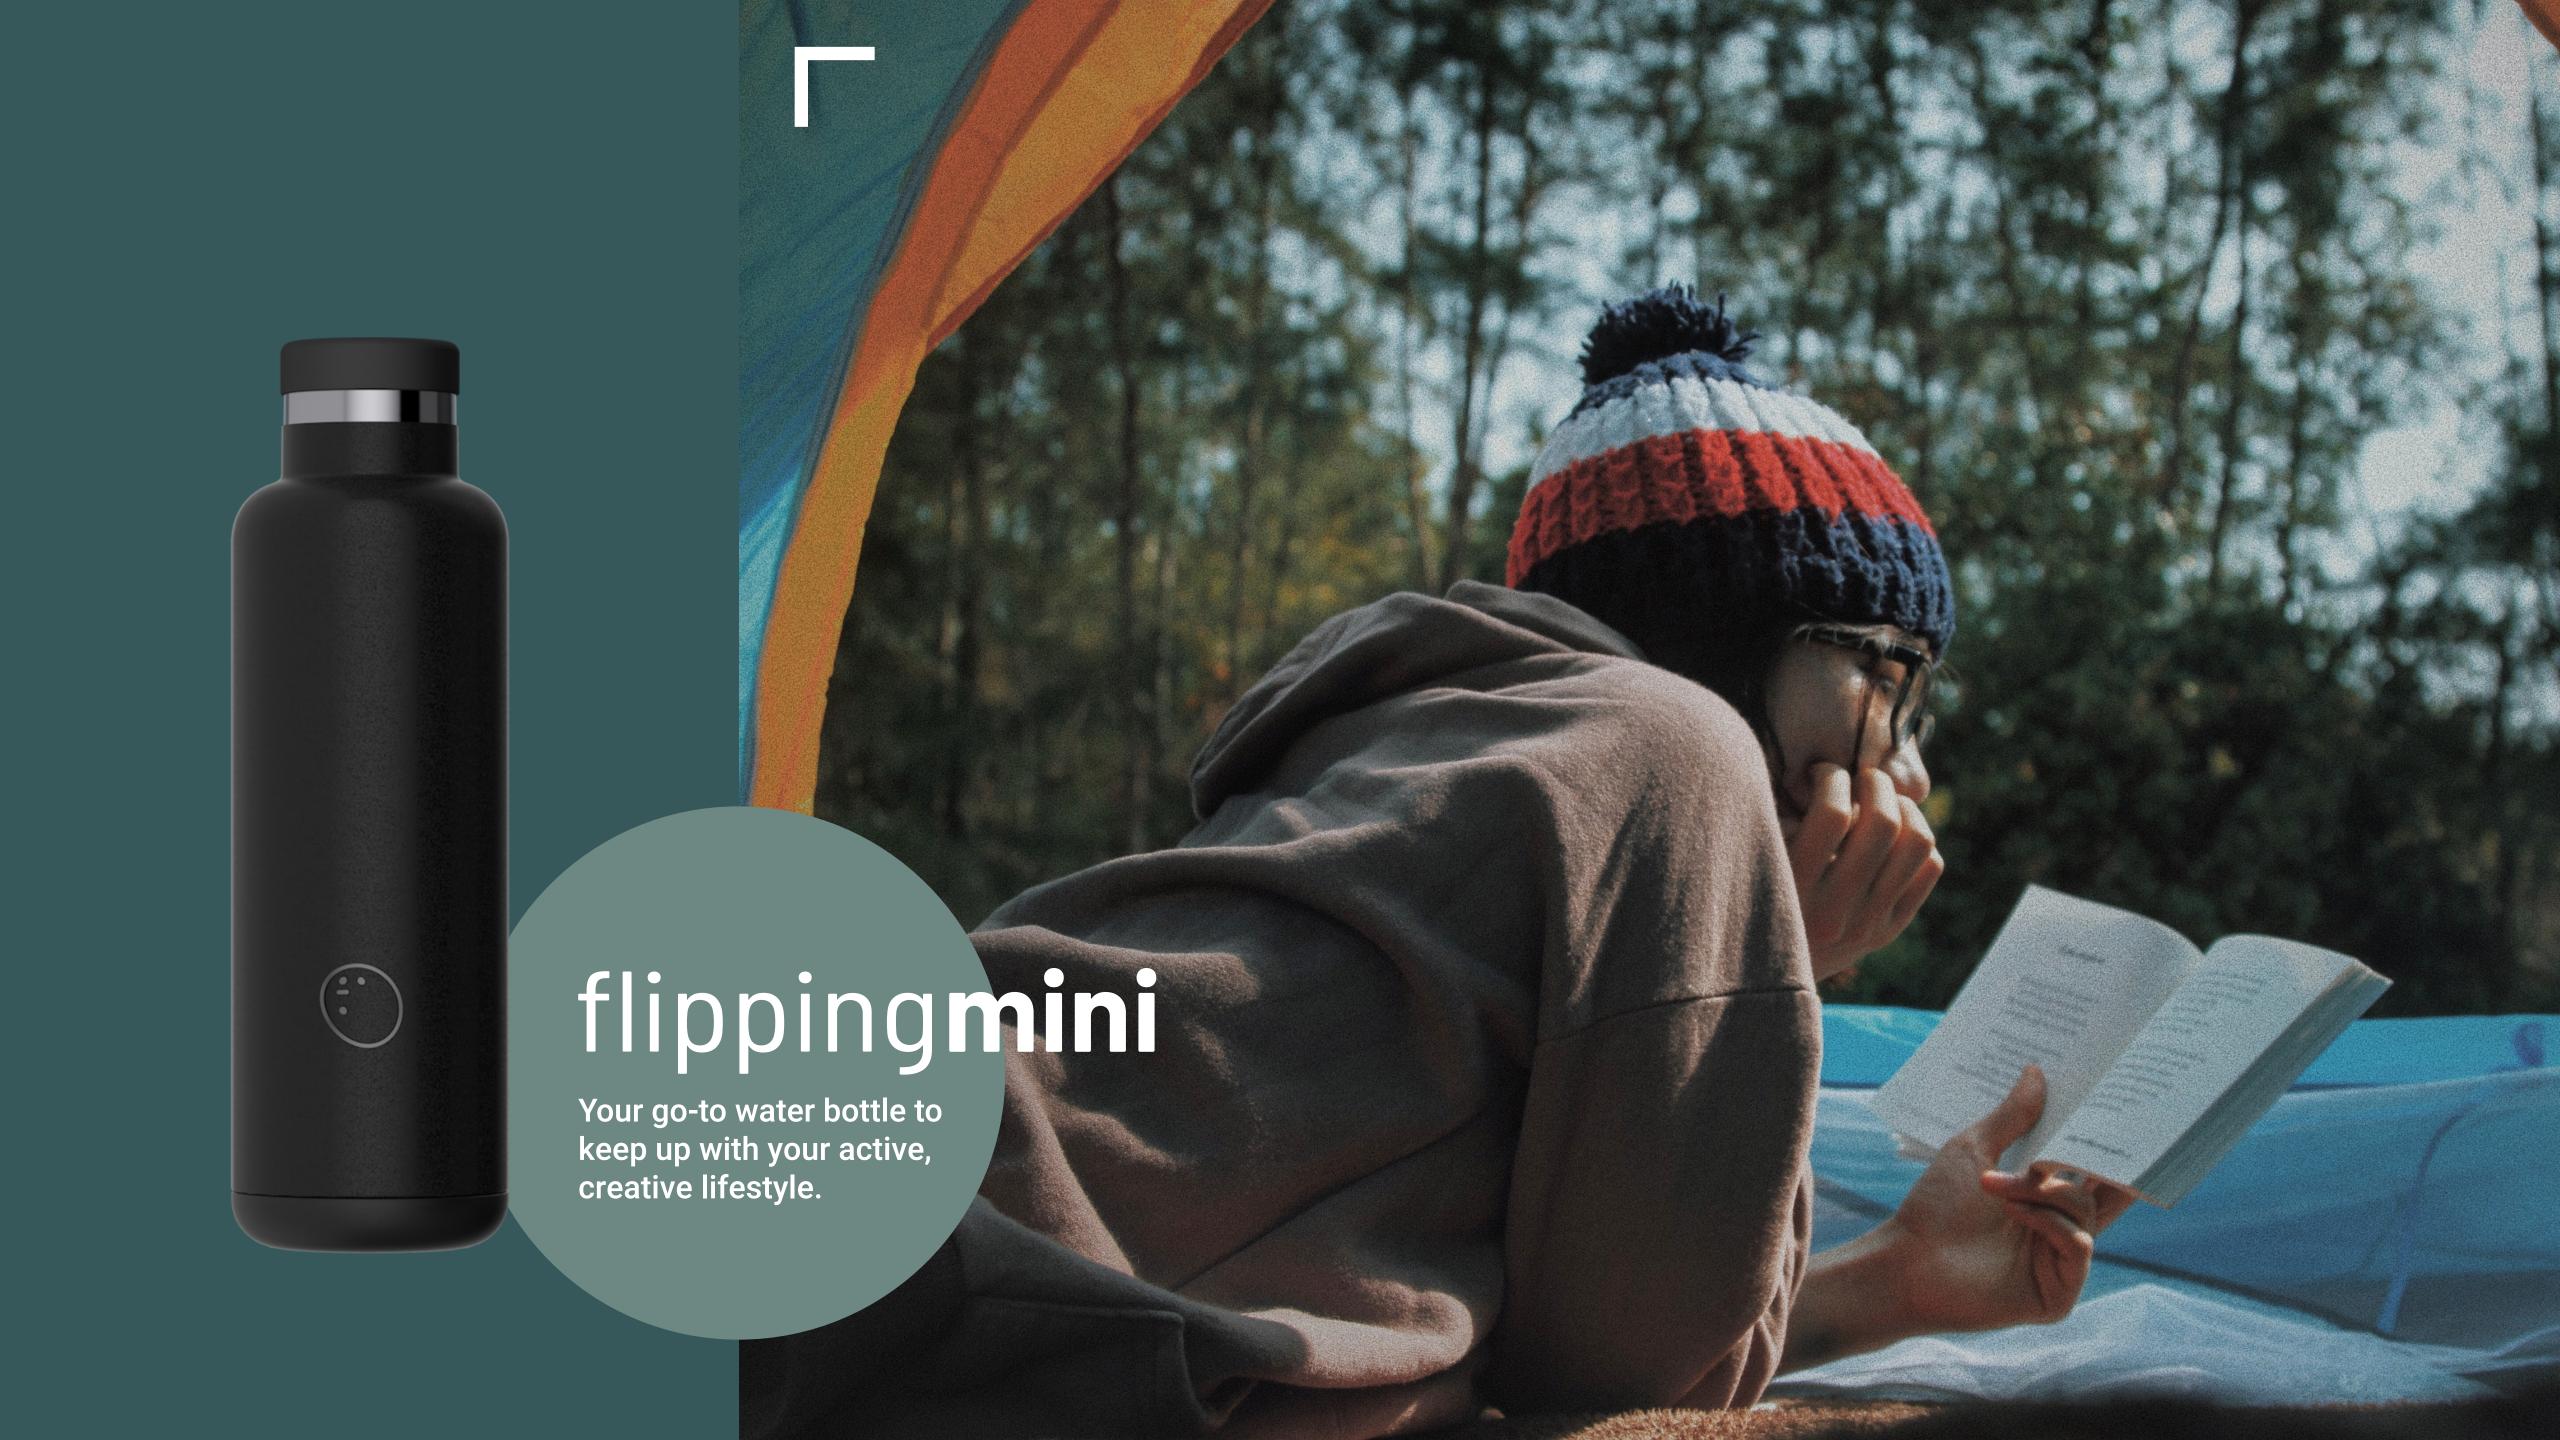

## flippingmini Creative lifestle in no small way.

Dual-opening design allows us to offer multiple bottom and top caps for a variety of different functions, so your Flipping Bottle is ready to keep up with your creative lifestyle. The insulated #316 stainless steel body keeps your drinks at your preferred temperature.

We now make a miniature version as well. The mini comes with all of the convenience of the original, making it a small bottle with big potential.

## **SPECIFICATION**

/ **CAPACITY** / 14.2 fl.oz / 420 ml

/ WEIGHT / 10.6 oz / 300 g (without liquid)

/ **DIMENSION** / 8.95 x 1.35 in / 22.7 x 3.43 cm

/ MATERIAL / #316 Stainless Steel, Copper, PP Silicone