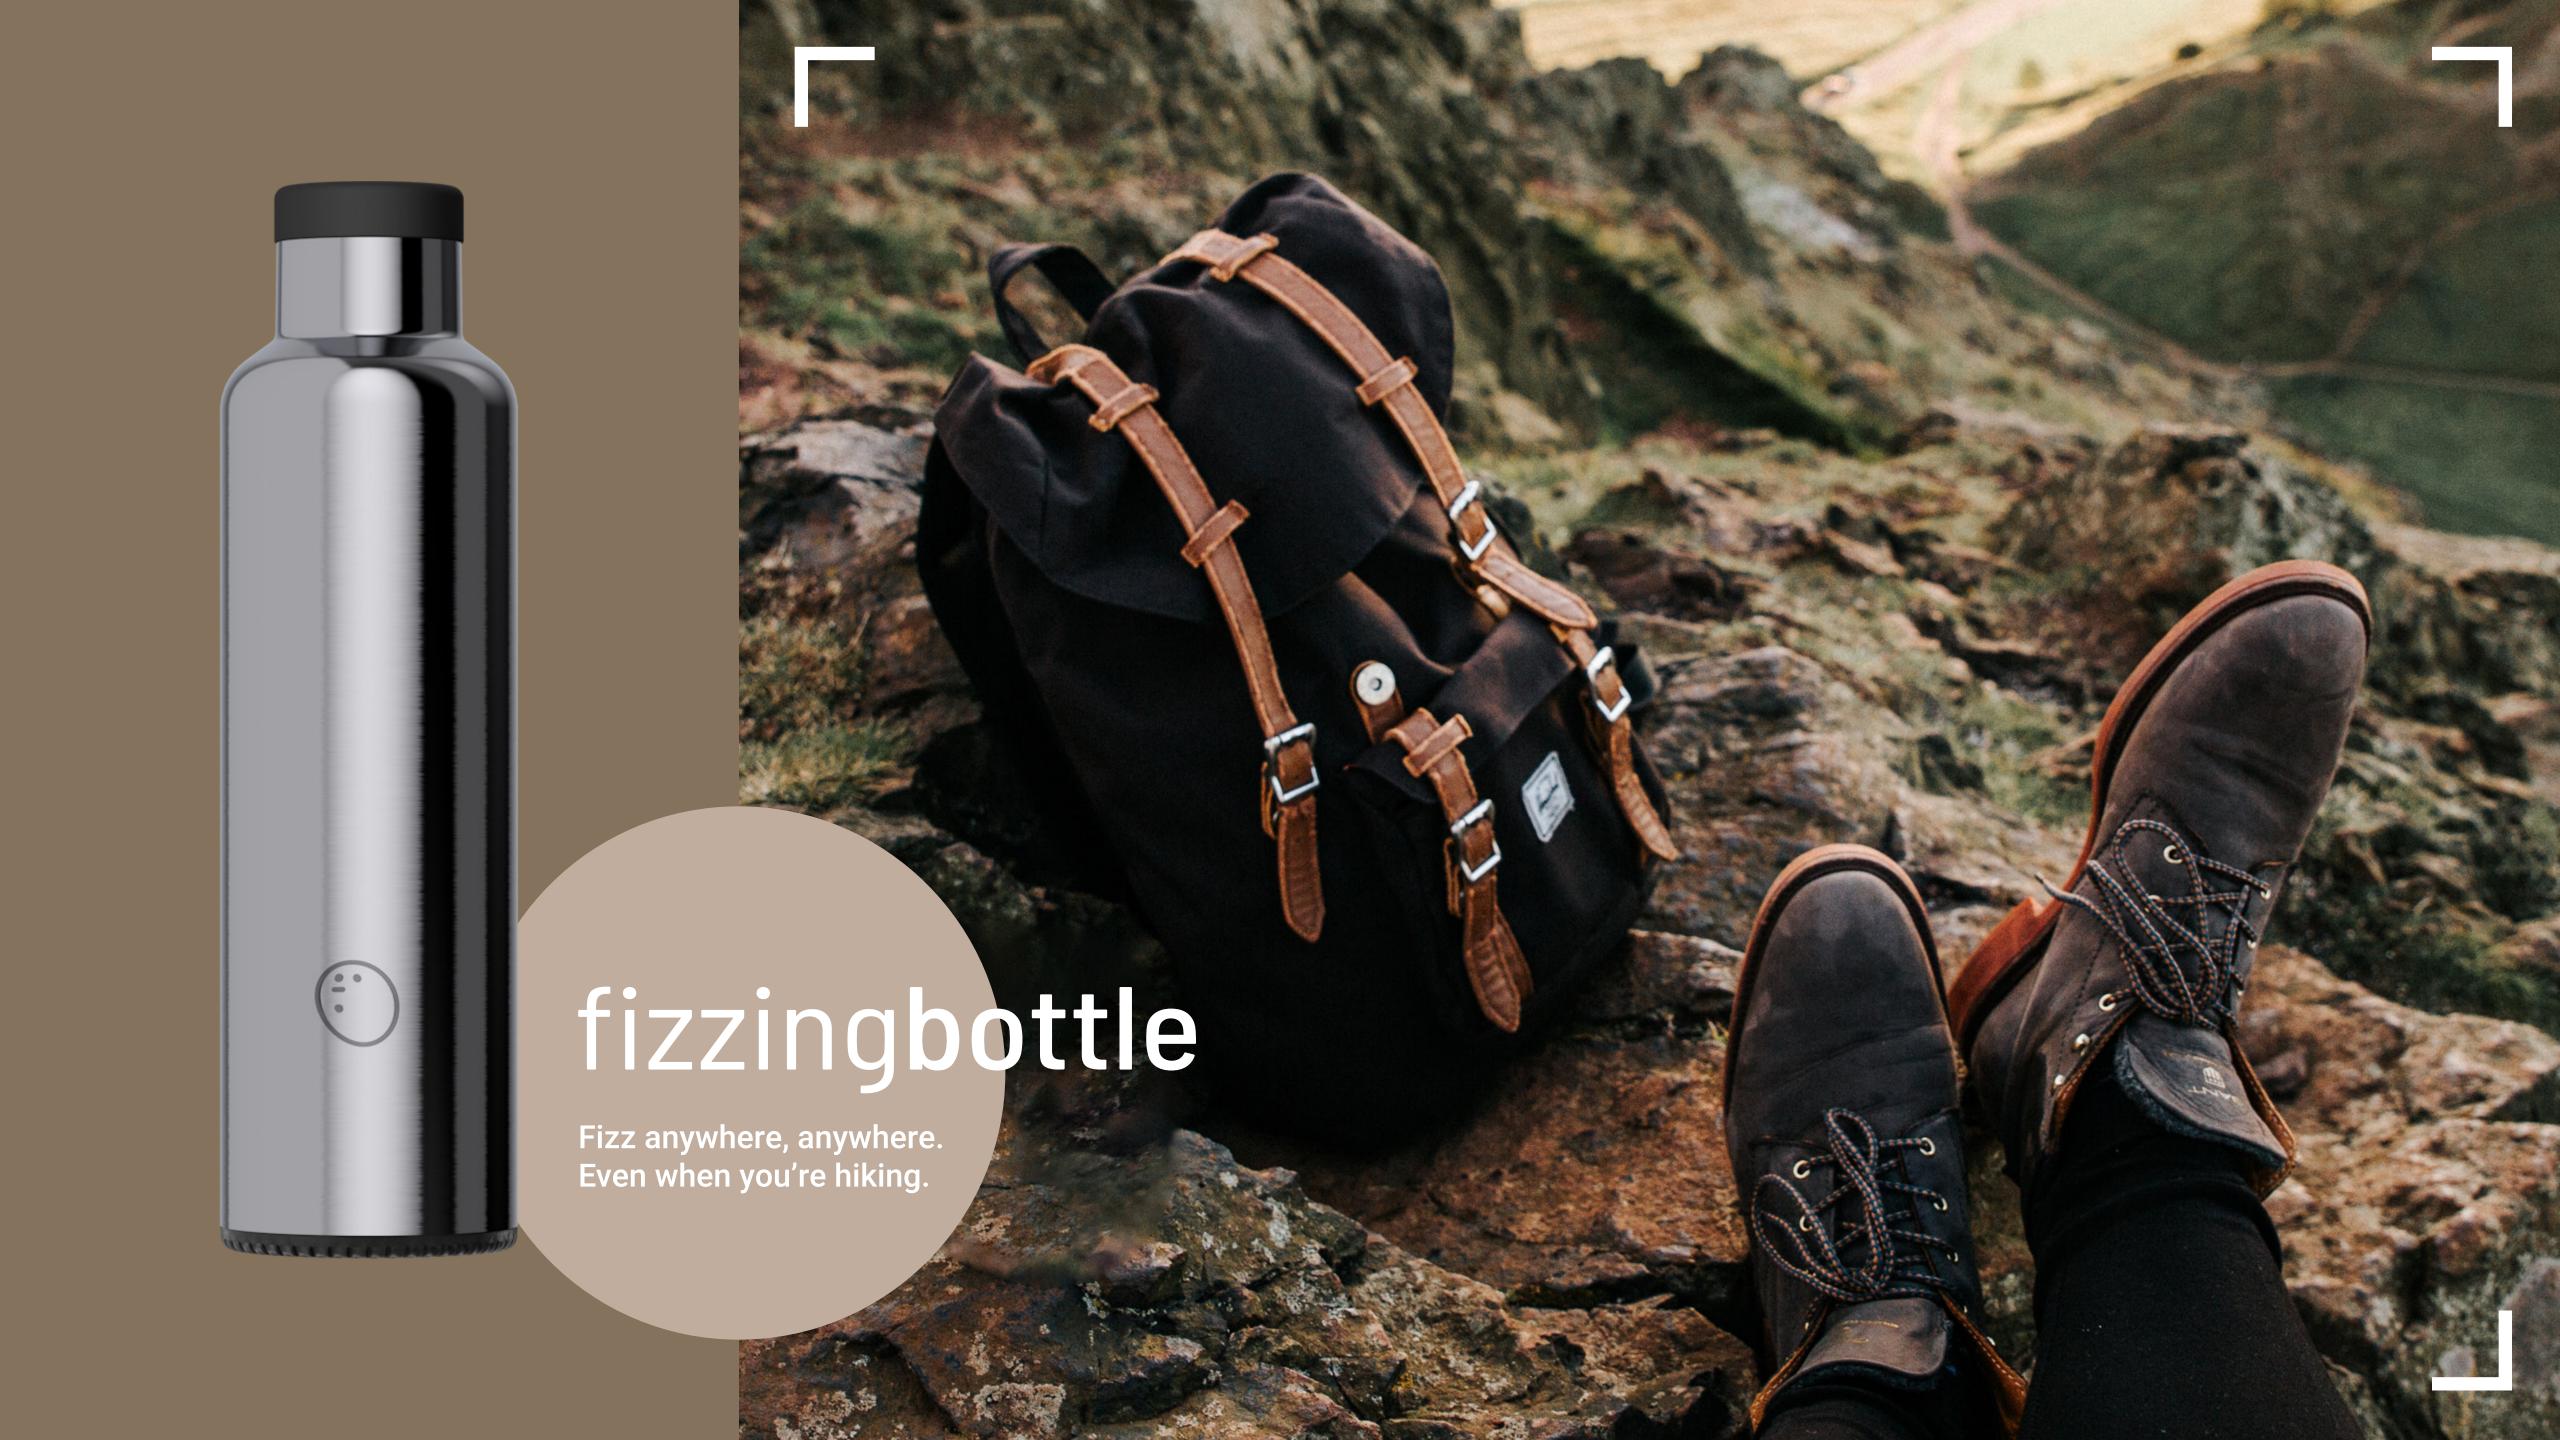

# fizzingbottle Soda making. Easier than ever.

Fizzing Bottle is the first completely portable soda maker. Just fill in the water, insert your CO2 cartridge, and simply twist the knob, voilà!

Withvacuum-sealed seamless stainless-steel body, Fizzing Bottle keeps your drinks at your perfect temperature up to 10 hours. The unique dual-ended, dishwasher safe design, allows you to clean your bottle effortlessly.

The dishwasher safe bottle inherits the dual-ended design excellence from the original Fizzing Bottle, it is low maintenance, and easy to clean.

## flippingbottle

Double openings. Double the fun.

Dishwasher safe body with two openings, vacuum insulated, durable medical stainless steel, and the innovative easy-twist carbonation design; everything above makes Fizzing Bottle the first portable bubble infuser. It can easily fit into any bag like a regular water bottle.