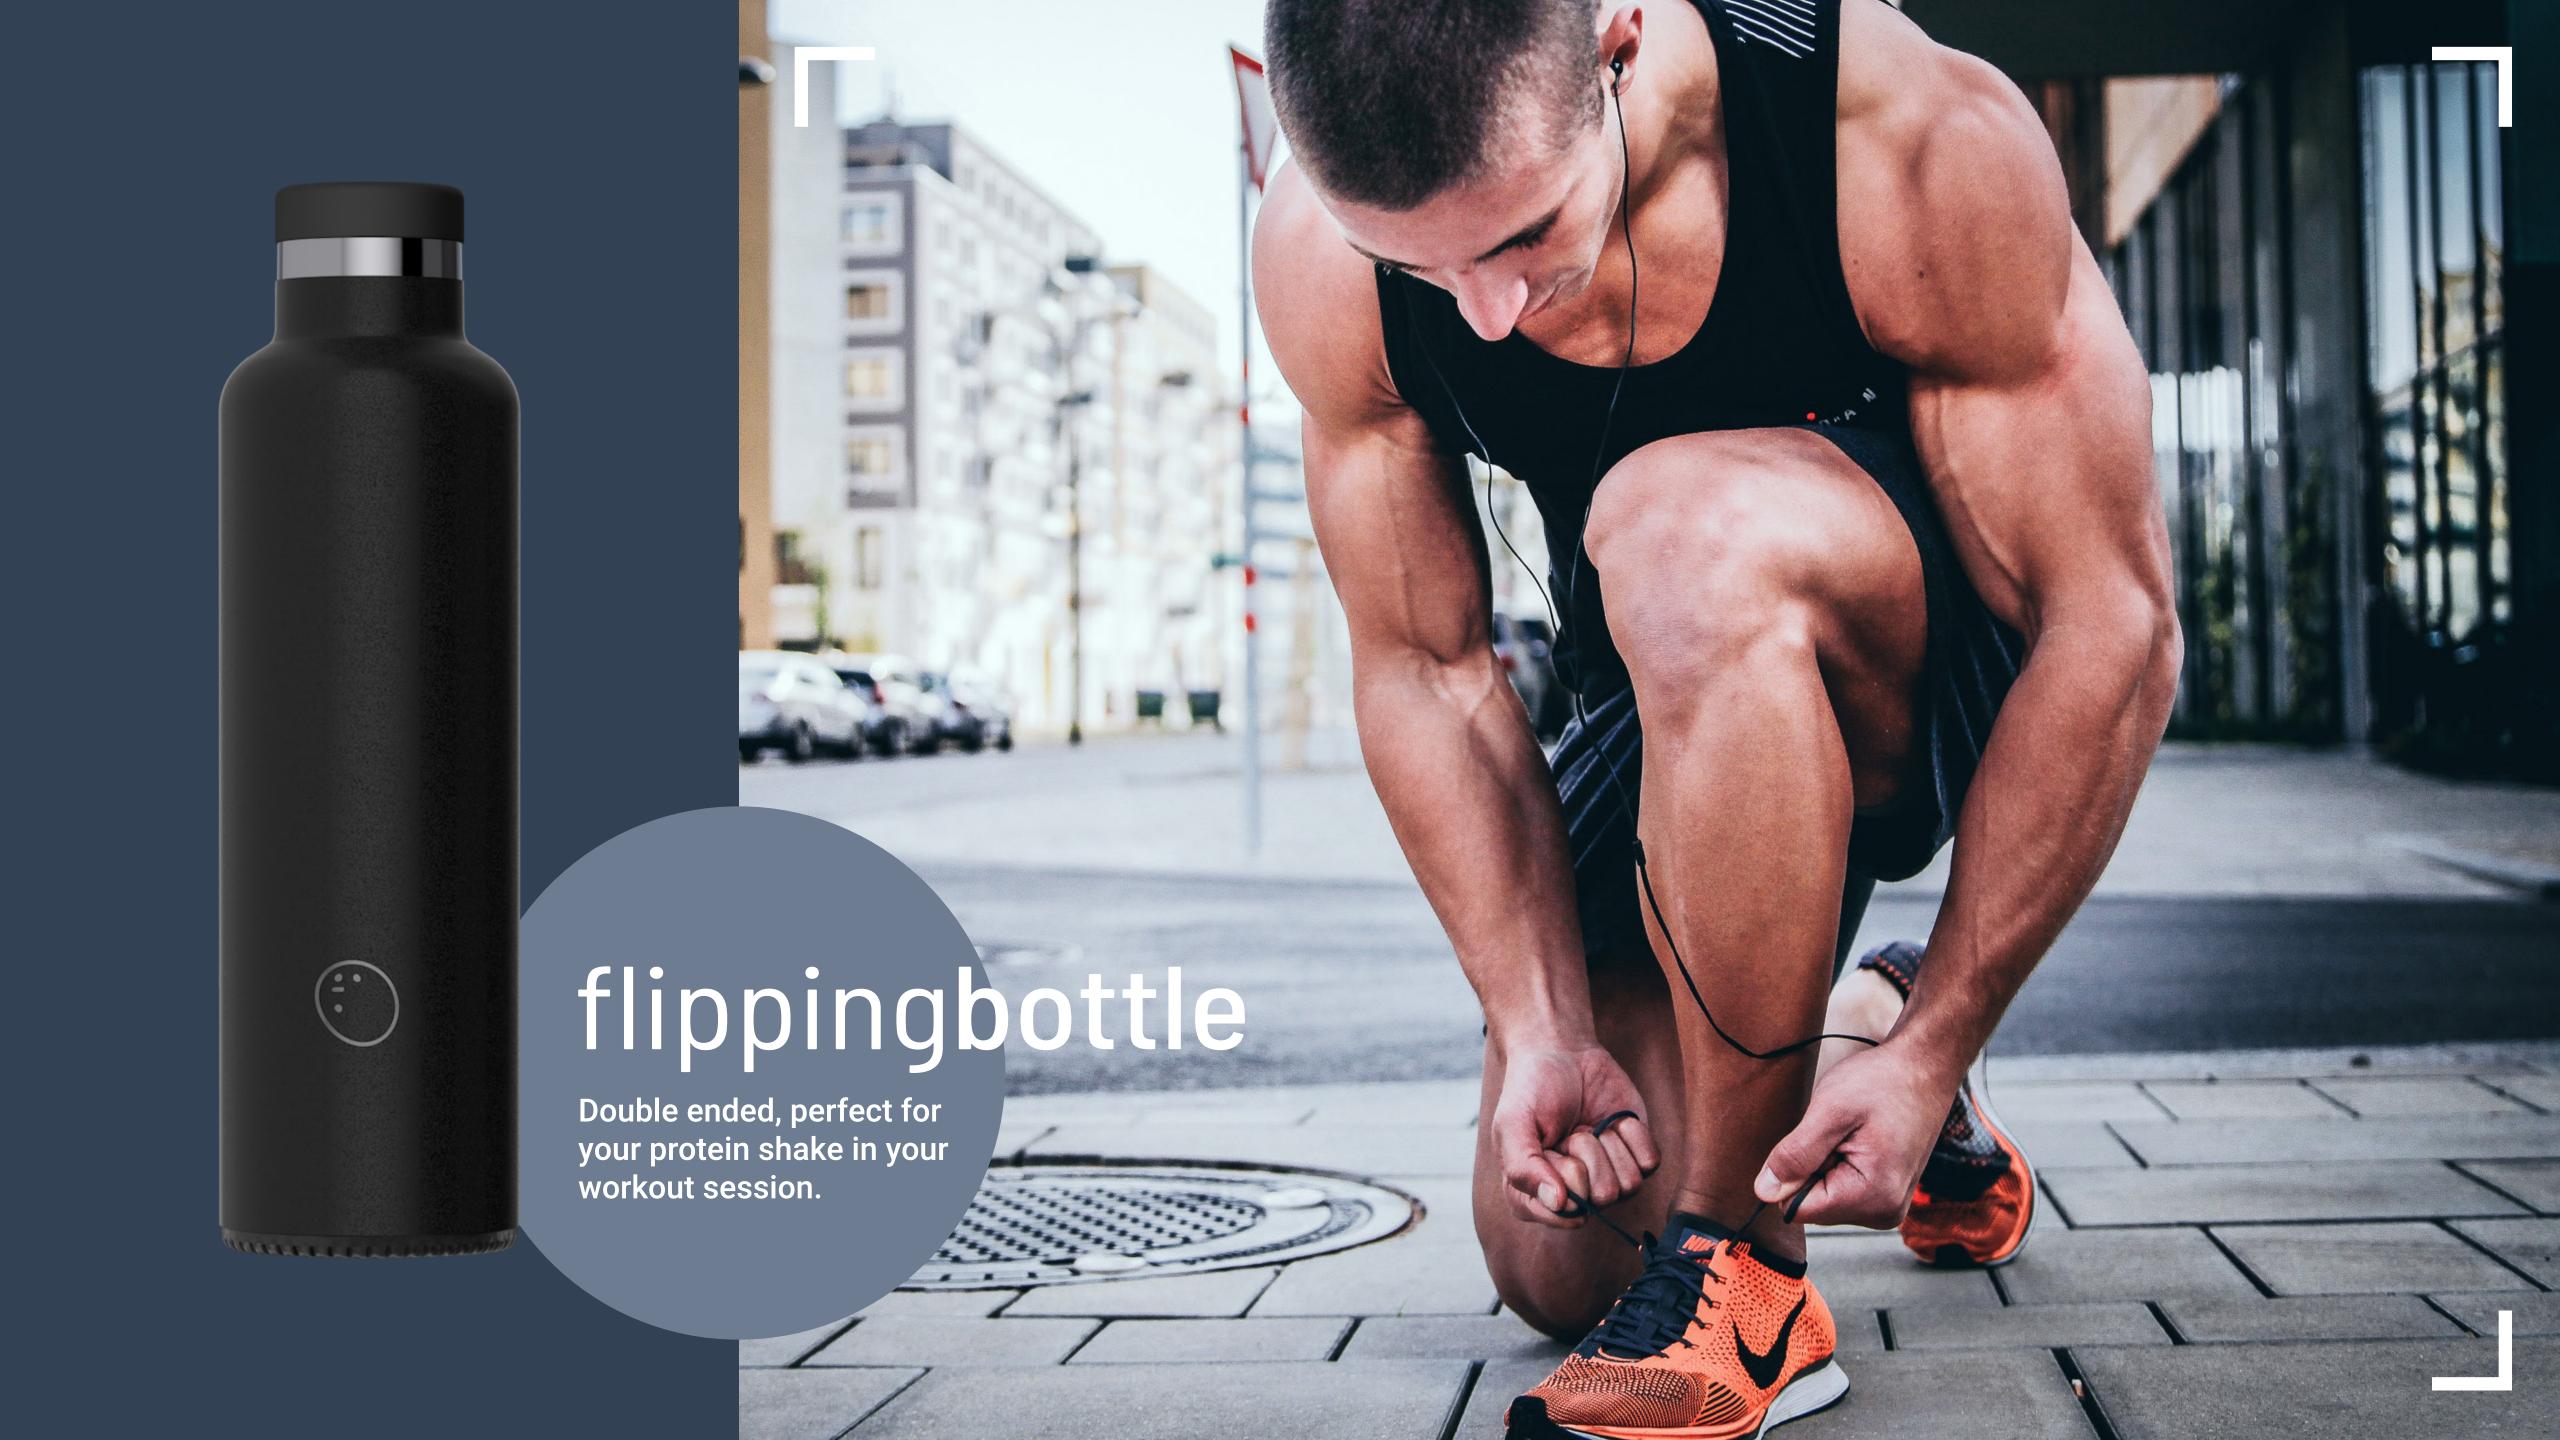

## flippingbottle

Double openings. Double the fun.

Dishwasher safe body with two openings, vacuum insulated, durable medical stainless steel, and the innovative easy-twist carbonation design; everything above makes Fizzing Bottle the first portable bubble infuser. It can easily fit into any bag like a regular water bottle.

And now, we've made a MINI version, quenching your thirst for soda drinks has never been more convenient.