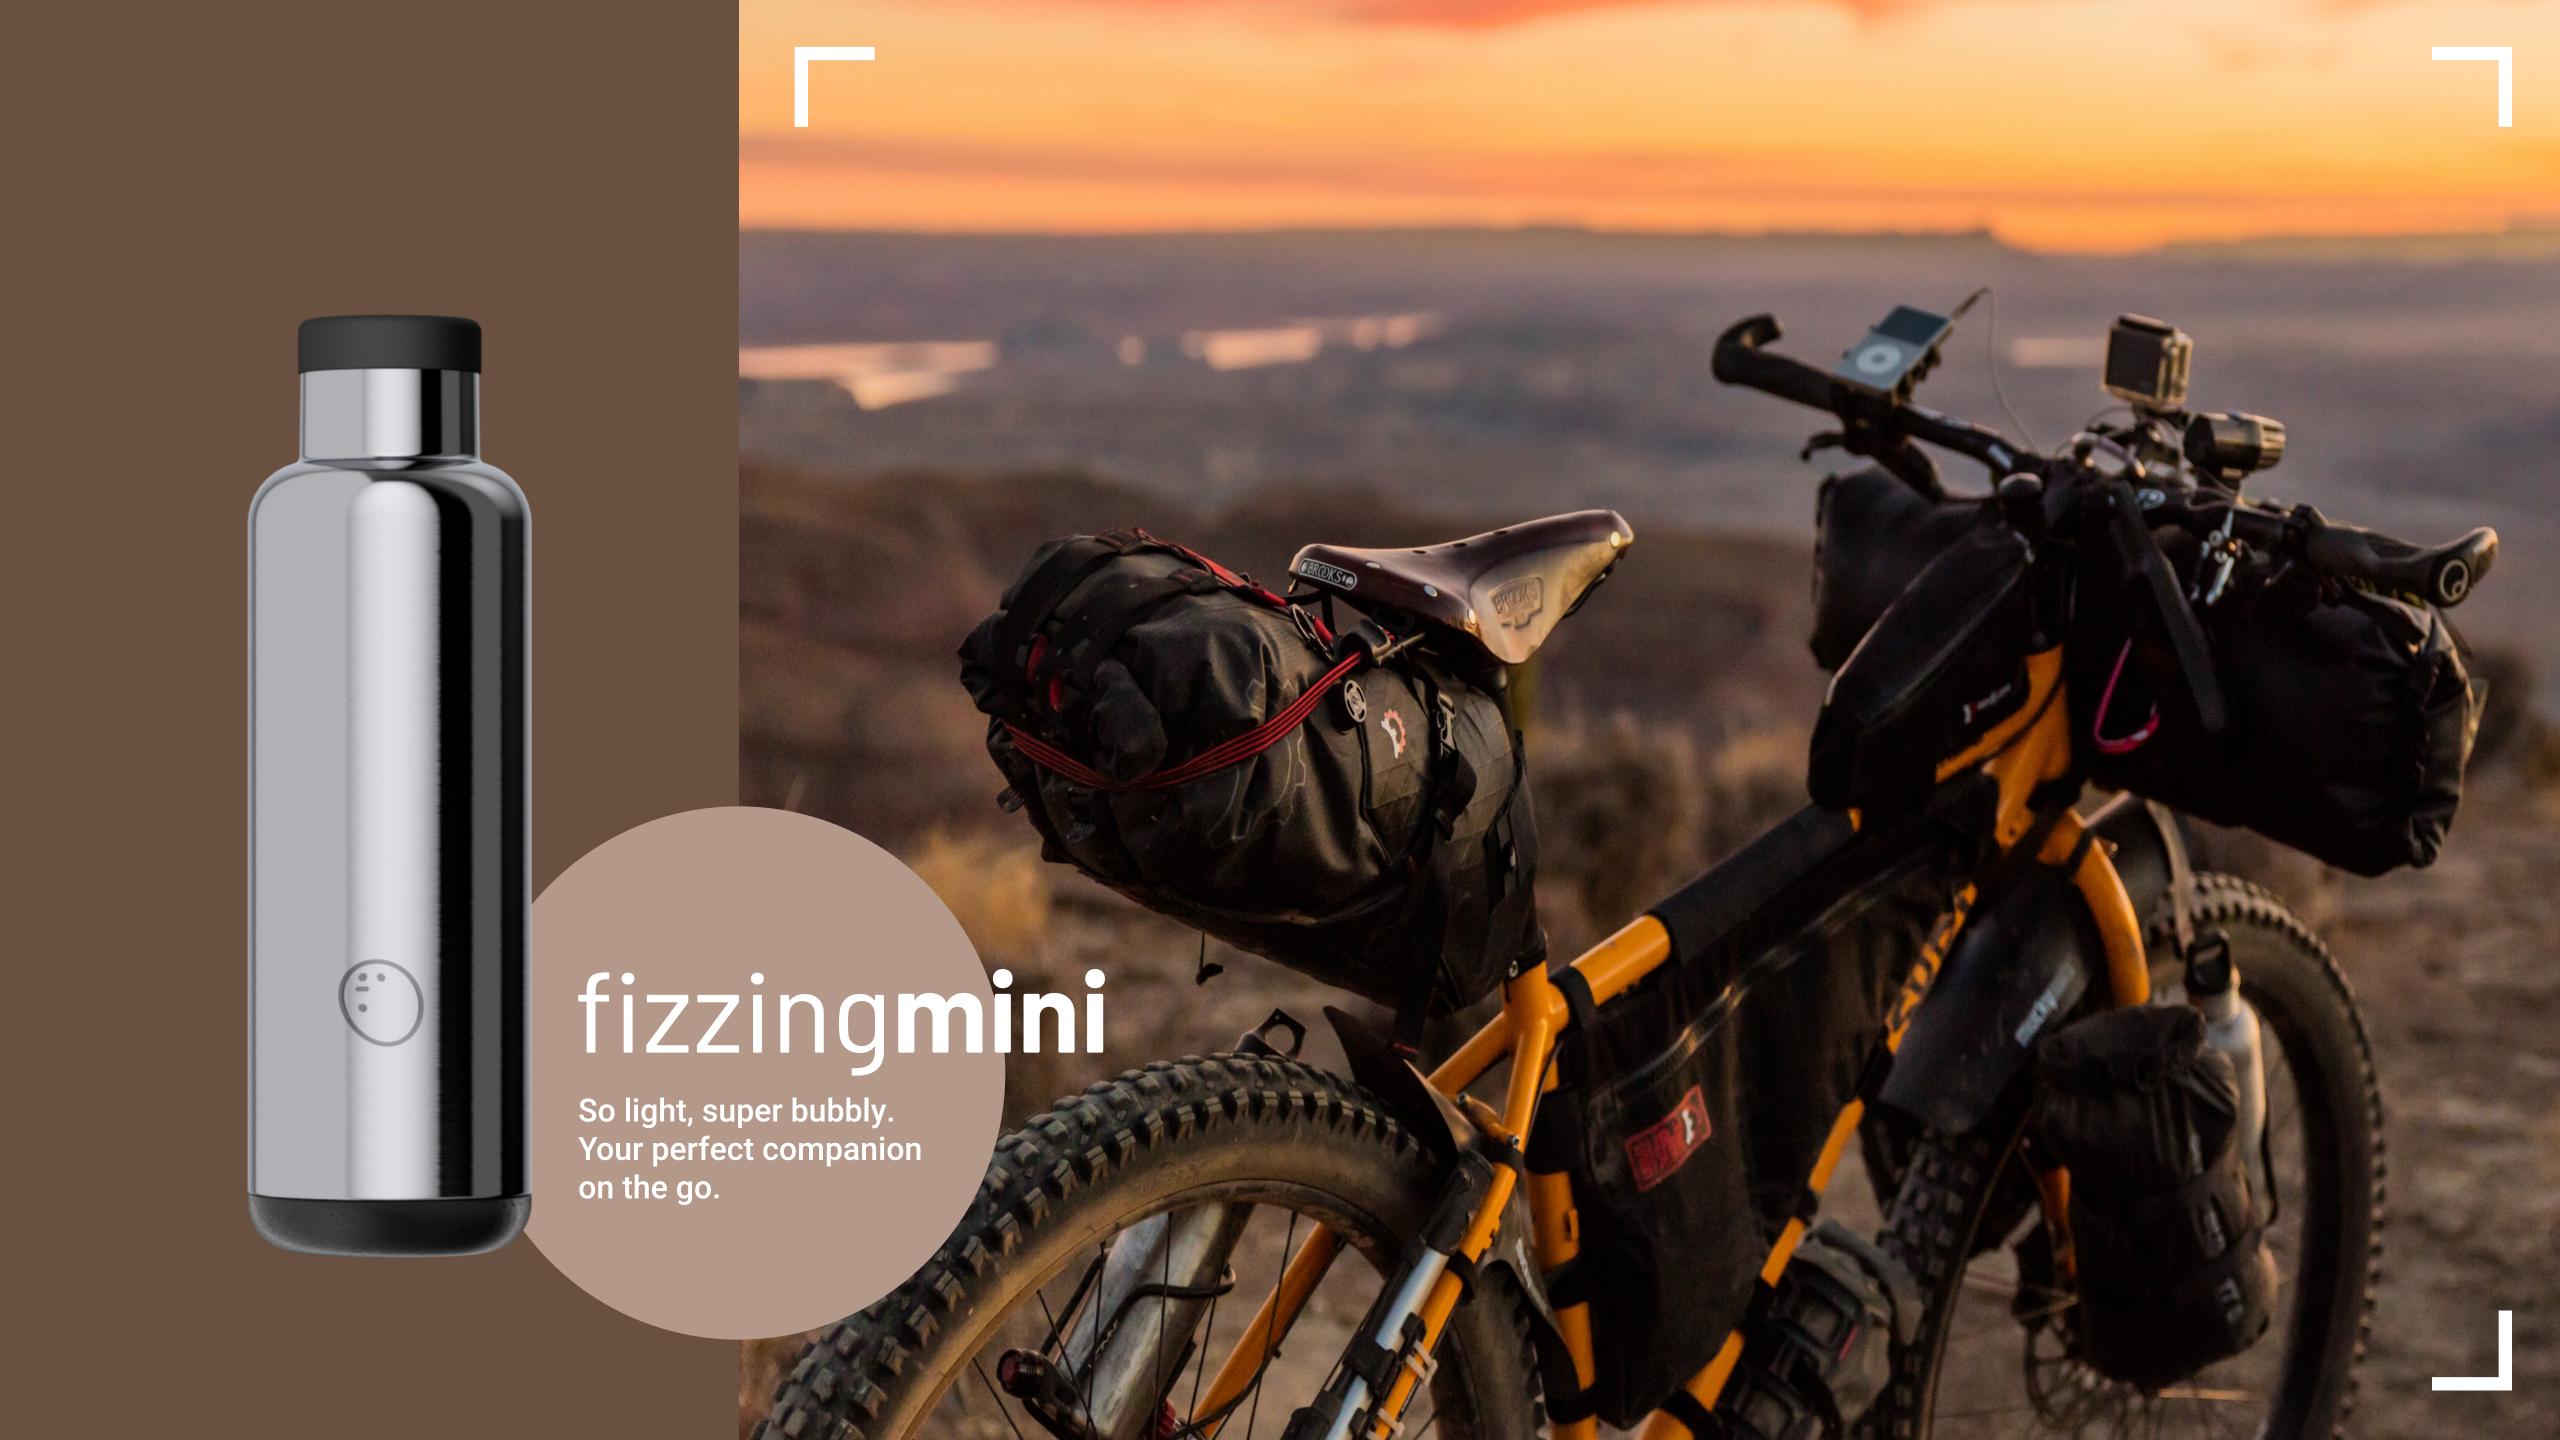

## fizzingmini Anywhere. Anytime.

Fizzing Mini is everything you love and crave about Fizzing Bottle, now comes in a much lighter, handier version. It fits into any bag like a regular water bottle. The vacuum-insulated, stainless steel Fizzing Mini fizzes your drinks anytime, anywhere.

The dishwasher safe bottle inherits the dual-ended design excellence from the original Fizzing Bottle, it is low maintenance, and easy to clean.