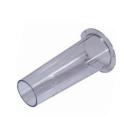

## Bat Excluder MSRP \$12.95

The HY-GUARD Wildlife Solutions Bat Excluder is a multi-use, reusable, exclusion cone that can be used for bats, birds, flying squirrels, chipmunks and similar rodents. Available in three mounting styles or shapes (round, square, or corner) these exclusion devices fit any situation or angled mounting surface. Made of durable polycarbonate, the Bat Excluder provides a safe, non-lethal, exclusion solution.