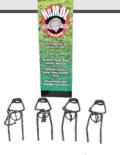

# NoMOL® MSRP \$19.95

The NoMol® mole trap is hands-down the most effective and economical mole trap on the market. Each box comes complete with four traps, four wooden stakes and detailed directions for setting. HY-GUARD Wildlife Solutions NoMol® mole traps are even plated for rust resistance! Completely safe, these traps sit right in the mole tunnel, below the surface of the ground. Easy to set, they catch moles, shrews, and even voles.