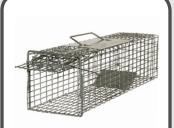

#### Squirrel Trap MSRP \$30.95

✓ The HY-GUARD Wildlife Solutions
Squirrel Trap is constructed of ½" x ½"
mesh making it an extremely durable and
heavy-duty trap. It's able to stand up to the
rigors of day-to-day use and has a simplified
locking mechanism and finger grip, allowing
you to set the trap with one hand if standing
on a ladder while setting. It's custom made
to our exact specifications and only available
through HY-GUARD retailers!