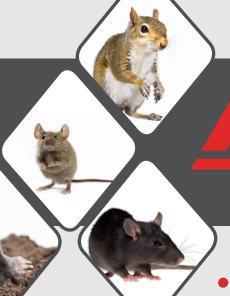

#### PROVEN WILDLIFE CONTROL

DIY • Safe and Easy Operation • Fast Growing Market Segment

Effective and Professional Wildlife Solutions • Protects Homes from Wildlife Intrusion and Re-Entry