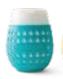

#### details & usage

- All materials are FDA approved
- Dishwasher safe: top rack (no need to remove silicone sleeve)
- GOVERRE can be enjoyed with or without its patented drink-through lid
- Ability to drink your favorite beverage the right way -- from a real glass.

#### product specifications

4" x 4" x 5" Packaging Dimensions Product Height 5" 3" Product Width **Product Weight** 1 lb

Capacity 17oz | 500ml Glass Type Soda Lime Origin China **Wholesale Price** \$12 USD