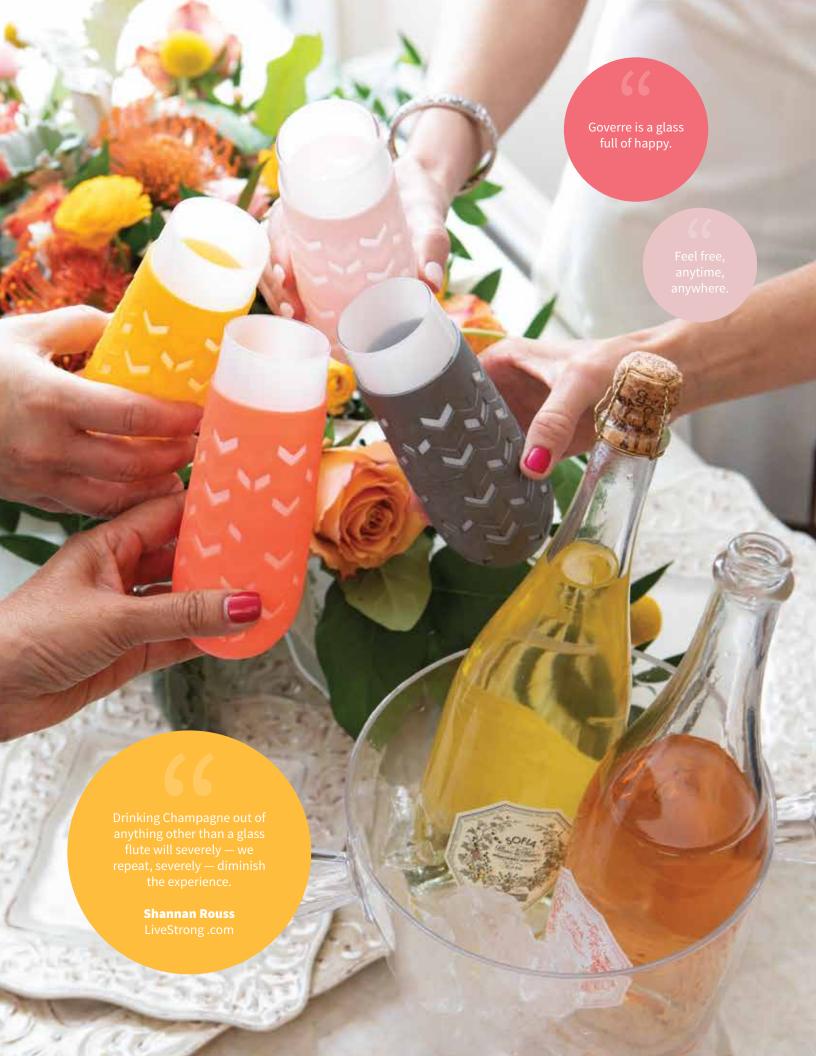

Green GN-179

**Orange** OR-126

Navy NV-490

Red RD-483

<sup>\*</sup>ask about seasonal colors

Drink your champagne the right way - from a **[real] GLASS** 

CHAMPAGNE

#### details & usage

- All materials are FDA approved
- Dishwasher safe: top rack (no need to remove silicone sleeve)
- Champagne flutes **DO NOT** have lids.
- Ability to drink your favorite beverage the right way -- from a real glass.

#### product specifications

Packaging Dimensions
Product Dimensions
Product Weight
Capacity
Glass Type
Origin
Wholesale Price

Wholesale Price

Min. Unit Order
Payment Terms
Case Pack Quantity

5" x 3" x 7" (approx.) 6 1/4" x 2 1/2" 8oz (0.5 lbs) 10oz Soda Lime China