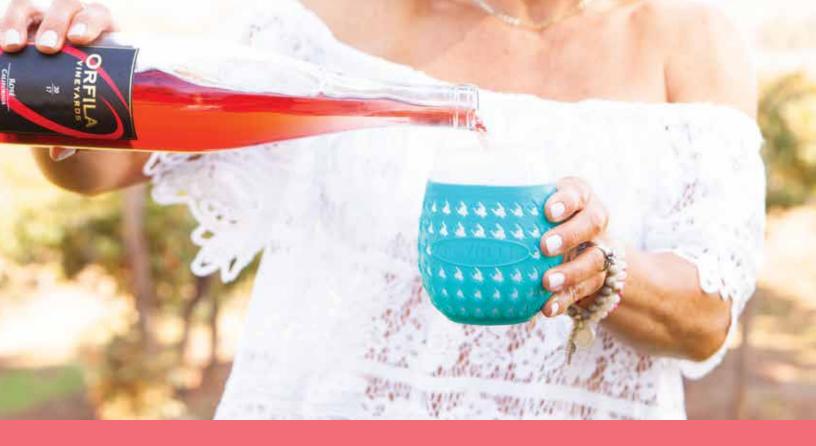

# **GOVERRE®**

MODERN TO-GO CUPS FOR WINE

#### details & usage

- All materials are FDA approved
- Dishwasher safe: top rack (no need to remove silicone sleeve)
- GOVERRE can be enjoyed with or without its patented drink-through lid
- Ability to drink your favorite beverage the right way -- from a real glass.

#### product specifications

4" x 4" x 5" Packaging Dimensions Product Height 5" 3" Product Width **Product Weight** 1 lb

Capacity 17oz | 500ml Glass Type Soda Lime Origin China **Wholesale Price** \$12 USD