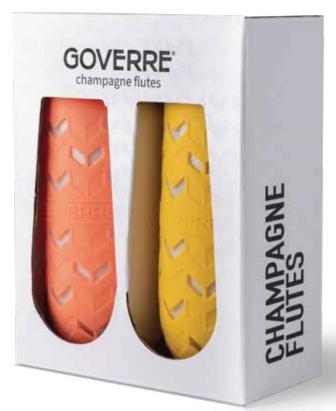

#### details & usage

- All materials are FDA approved
- Dishwasher safe: top rack (no need to remove silicone sleeve)
- Champagne flutes **DO NOT** have lids.
- Ability to drink your favorite beverage the right way -- from a real glass.

#### product specifications

Packaging Dimensions
Product Dimensions
Product Weight
Capacity
Glass Type
Origin
Wholesale Price

Wholesale Price

Min. Unit Order
Payment Terms
Case Pack Quantity

5" x 3" x 7" (approx.) 6 1/4" x 2 1/2" 8oz (0.5 lbs) 10oz Soda Lime China

#### available colors

\*Boxed set colors cannot be changed.

Coral/Mango Set FL-CM248

**Silver/Blush Set** FL-SB253

Two friends, Shannon Zappala and Regan Kelaher, began collaborating on all things 'wine' in 2015. Their passion for great wine, dislike of plastic glasses and a love for Southern California's outdoor lifestyle led to the birth of GOVERRE.