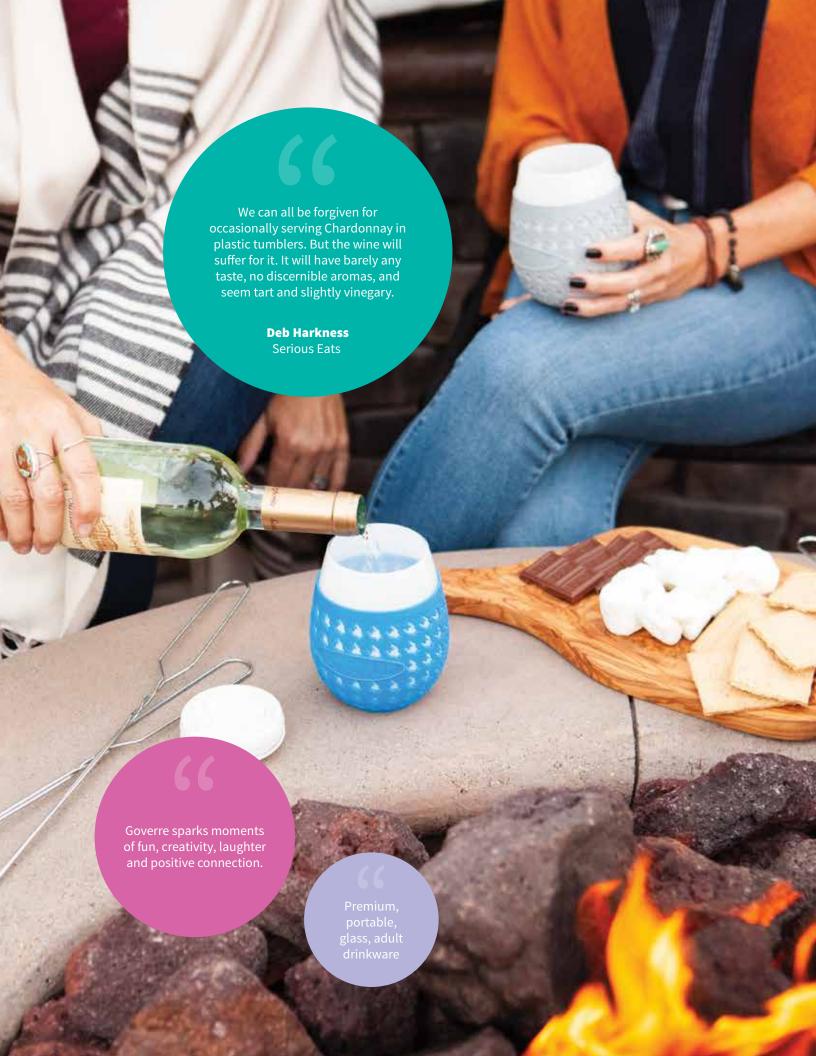

# **GOVERRE®**

MODERN TO-GO CUPS FOR WINE





















#### details & usage

- All materials are FDA approved
- Dishwasher safe: top rack (no need to remove silicone sleeve)
- GOVERRE can be enjoyed with or without its patented drink-through lid
- Ability to drink your favorite beverage the right way -- from a real glass.







#### product specifications

4" x 4" x 5" Packaging Dimensions Product Height 5" 3" Product Width **Product Weight** 1 lb

Capacity 17oz | 500ml Glass Type Soda Lime Origin China **Wholesale Price** \$12 USD

MAP \$24 USD Min. Unit Order

12 units, \$144 USD Pending credit check/Net 30 **Payment Terms** Case Pack Quantity 12 units (mixed avail.)

#### available colors







Blue BL-102

















Turquoise TQ-164

Yellow

Lavender LV-402

GY-172

Grey

**Hot Pink** HP-324

Green GN-179

**Orange** OR-126

Na