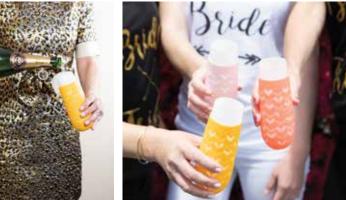

# **GOVERRE®**

MODERN TO-GO CUPS FOR WINE

#### details & usage

- All materials are FDA approved
- Dishwasher safe: top rack (no need to remove silicone sleeve)
- GOVERRE can be enjoyed with or without its patented drink-through lid
- Ability to drink your favorite beverage the right way -- from a real glass.

#### available colors

Blue BL-102

Turquoise TQ-164

Yellow

Lavender LV-402

GY-172

Grey

**Hot Pink** HP-324

Green GN-179

**Orange** OR-126

Navy NV-490

Red RD-483

<sup>\*</sup>ask about seasonal colors

Drink your champagne the right way - from a **[real] GLASS** 

CHAMPAGNE