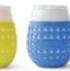

#### available colors

Blue BL-102

Turquoise TQ-164

Yellow

Lavender LV-402

GY-172

Grey

**Hot Pink** HP-324

Green GN-179

**Orange** OR-126

Navy NV-490

Red RD-483

<sup>\*</sup>ask about seasonal colors

Drink your champagne the right way - from a **[real] GLASS** 

CHAMPAGNE