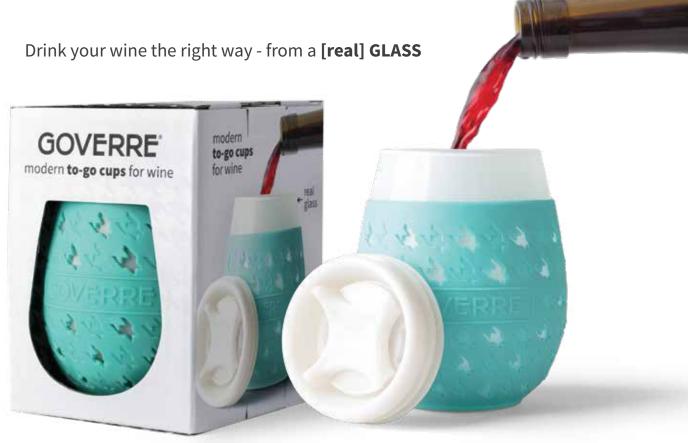

# **GOVERRE®**

MODERN TO-GO CUPS FOR WINE

#### details & usage

- All materials are FDA approved
- Dishwasher safe: top rack (no need to remove silicone sleeve)
- GOVERRE can be enjoyed with or without its patented drink-through lid
- Ability to drink your favorite beverage the right way -- from a real glass.