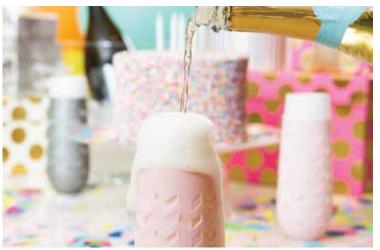

# **GOVERRE®**

MODERN TO-GO CUPS FOR WINE

#### details & usage

- All materials are FDA approved
- Dishwasher safe: top rack (no need to remove silicone sleeve)
- GOVERRE can be enjoyed with or without its patented drink-through lid
- Ability to drink your favorite beverage the right way -- from a real glass.