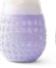

# **GOVERRE®**

MODERN TO-GO CUPS FOR WINE

#### details & usage

- All materials are FDA approved
- Dishwasher safe: top rack (no need to remove silicone sleeve)
- GOVERRE can be enjoyed with or without its patented drink-through lid
- Ability to drink your favorite beverage the right way -- from a real glass.

#### product specifications

4" x 4" x 5" Packaging Dimensions Product Height 5" 3" Product Width **Product Weight** 1 lb

Capacity 17oz | 500ml Glass Type Soda Lime Origin China **Wholesale Price** \$12 USD

#### available colors

Blue BL-102

Turquoise TQ-164

Yellow

Lavender LV-402

GY-172

Grey

**Hot Pink** HP-324