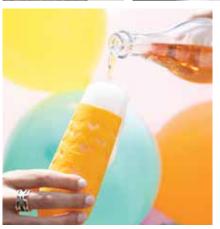

# **GOVERRE®**

MODERN TO-GO CUPS FOR WINE

#### details & usage

- All materials are FDA approved
- Dishwasher safe: top rack (no need to remove silicone sleeve)
- GOVERRE can be enjoyed with or without its patented drink-through lid
- Ability to drink your favorite beverage the right way -- from a real glass.

#### product specifications

4" x 4" x 5" Packaging Dimensions Product Height 5" 3" Product Width **Product Weight** 1 lb

Capacity 17oz | 500ml Glass Type Soda Lime Origin China **Wholesale Price** \$12 USD