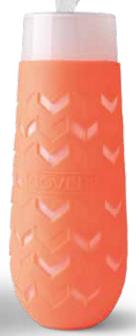

Green GN-179

**Orange** OR-126

Navy NV-490

Red RD-483

<sup>\*</sup>ask about seasonal colors

Drink your champagne the right way - from a **[real] GLASS** 

CHAMPAGNE