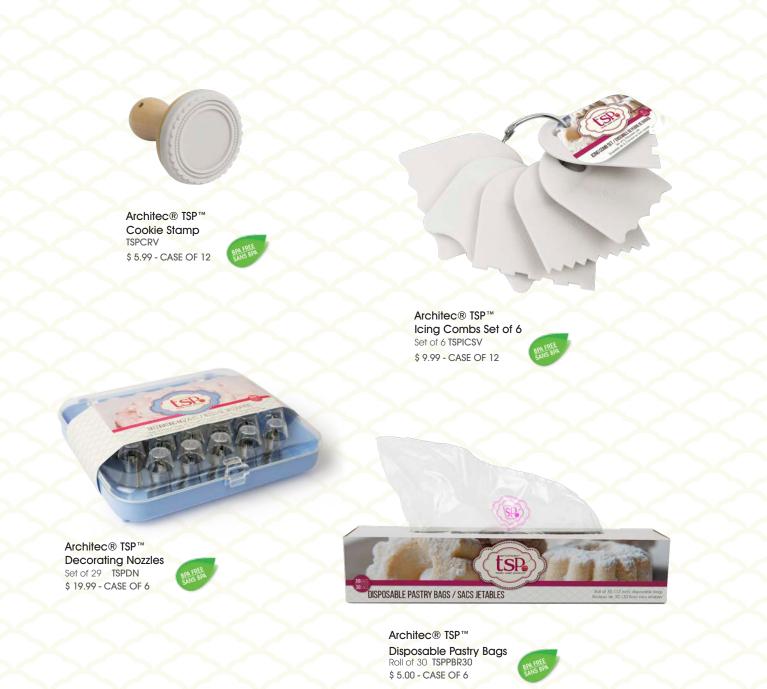

Architec® TSP™ No-Tin Muffin & Cupcake Cups

Pack of 24 **TSPBC24** \$ **5.99 - CASE OF** 12

Architec® TSP™ Decorating Turntable & Display™ TSPCS12 \$ 39.99 - CASE OF 2

Architec® TSP™ Stoneware Measuring Cups Set of 4 TSPMCV \$ 10.00 - CASE OF 6

Architec® TSP™ Pop-Out Cookie Dough Scoop Set Set of 3 TSPCDS \$ 6.99 - CASE OF 12

Architec® TSP™ Expandable Cake Mover TSPCM \$ 9.99 - CASE OF 6

Architec® TSP™ Measuring Spoon Set Set of 4 TSPMSV \$ 4.99 - CASE OF 12