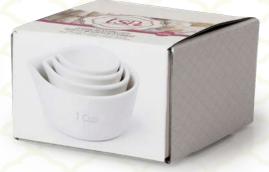

Architec® TSP™ No-Tin Muffin & Cupcake Cups

Pack of 24 **TSPBC24** \$ **5.99 - CASE OF** 12

Architec® TSP™ Decorating Turntable & Display™ TSPCS12 \$ 39.99 - CASE OF 2

Architec® TSP™ Stoneware Measuring Cups Set of 4 TSPMCV \$ 10.00 - CASE OF 6