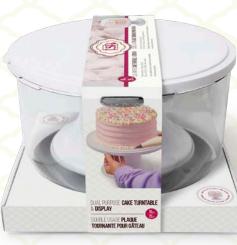

Architec® TSP™ No-Tin Muffin & Cupcake Cups

Pack of 24 **TSPBC24** \$ **5.99 - CASE OF** 12

Architec® TSP™ Decorating Turntable & Display™ TSPCS12 \$ 39.99 - CASE OF 2

Architec® TSP™ Stoneware Measuring Cups Set of 4 TSPMCV \$ 10.00 - CASE OF 6