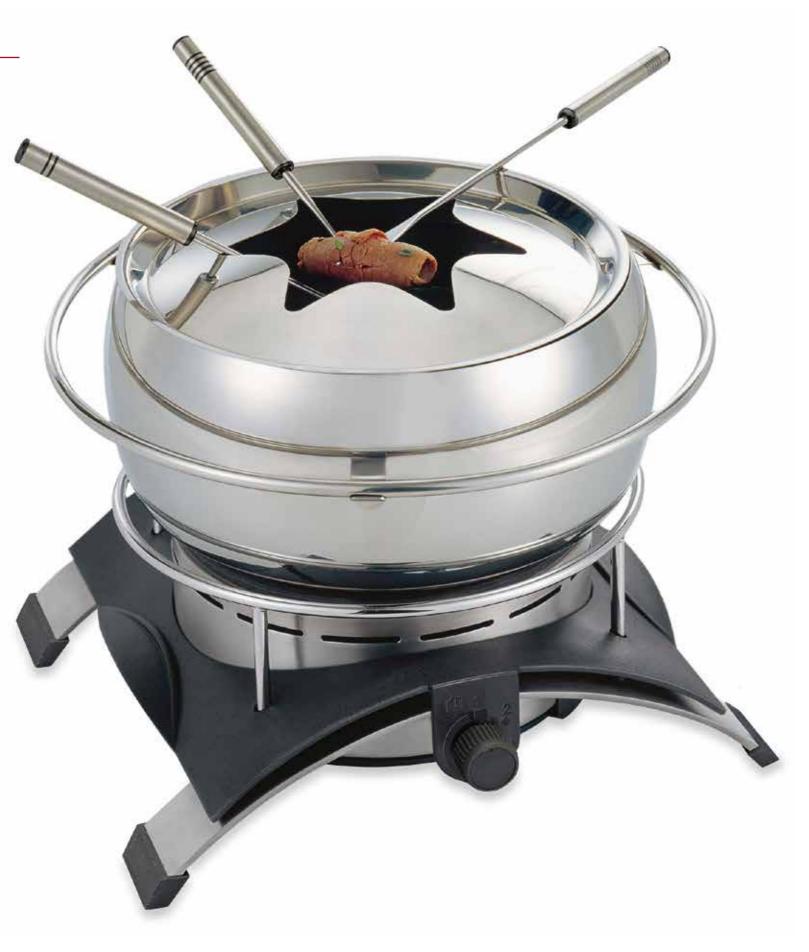

## **FUN COOKING – SWISS STYLE**

## TABLE COOKING Fondue set inox

Universal cooker, can be used with all standard pots

Integrated temperature regulator with 2 positions Oil Bouillon

Removable splashguard with fixing for forks

6 stainless steel forks with different markings

Removable cable for easy storage

Stainless steel pot

950 W / 220-240 V