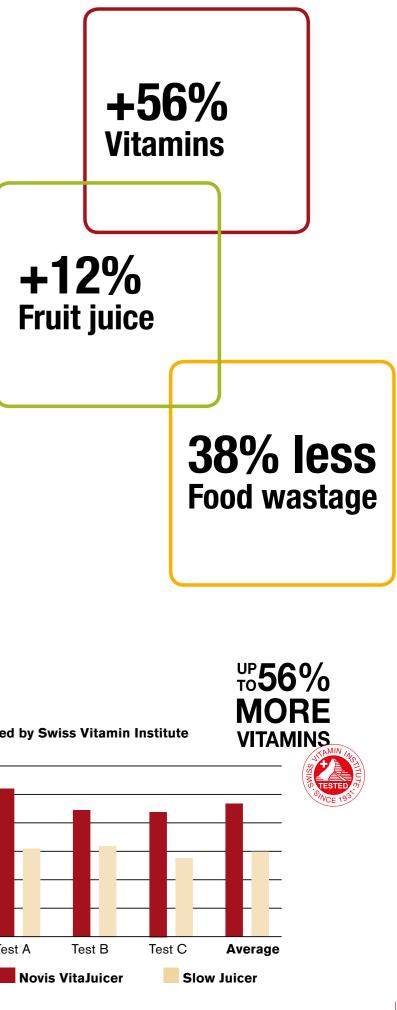

## VITAJUICER **GIVES YOU MORE**

In independent tests carried out at the leading Swiss Vitamin Institute, the Novis VitaJuicer was proven to extract **more juice**, produce less waste and extract significantly more vitamins than the slow juicer technology.