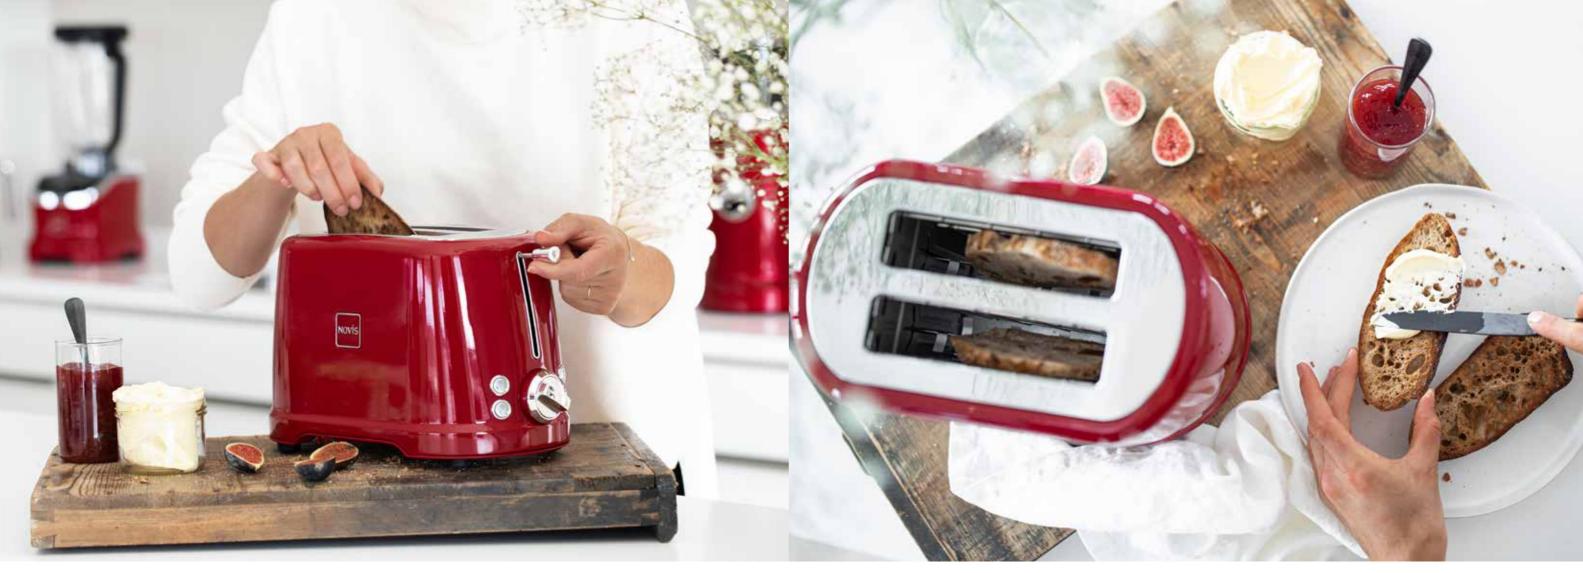

## ICONIC **TOASTER** T2

### 4 functions Toast Reheat Defrost Bagel

7 browning levels

Automatic centring racks

Automatic pop-up

Extra lift system

Crumb tray opening

Stainless steel body, painted

900 W / 220-240 V