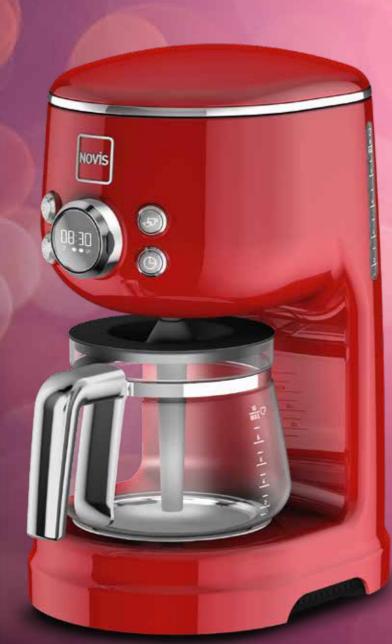

## FILTER COFFEE MACHINE F1

The Novis Filter Coffee Machine is the latest addition to the growing Iconic Line. Developed to appeal to coffee connoisseurs and design fans, it will decorate every home and awaken your senses with its aroma of freshly brewed coffee.

## ICONIC FILTER COFFEE MACHINE F1

Volume up to 10 cups Chromed LED display with integrated timer Automatic start function Integrated hotplate Integrated aroma twister Adjustable aroma strength Water tank fill level indicator Removable permanent filter Water hardness adjustable (soft/medium/hard) Measuring spoon included Glass coffee pot 1'050 W / 220-240 V