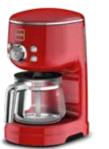

## FILTER COFFEE MACHINE F1

The Novis Filter Coffee Machine is the latest addition to the growing Iconic Line. Developed to appeal to coffee connoisseurs and design fans, it will decorate every home and awaken your senses with its aroma of freshly brewed coffee.

## ICONIC FILTER COFFEE MACHINE F1

Volume up to 10 cups Chromed LED display with integrated timer Automatic start function Integrated hotplate Integrated aroma twister Adjustable aroma strength Water tank fill level indicator Removable permanent filter Water hardness adjustable (soft/medium/hard) Measuring spoon included Glass coffee pot 1'050 W / 220-240 V