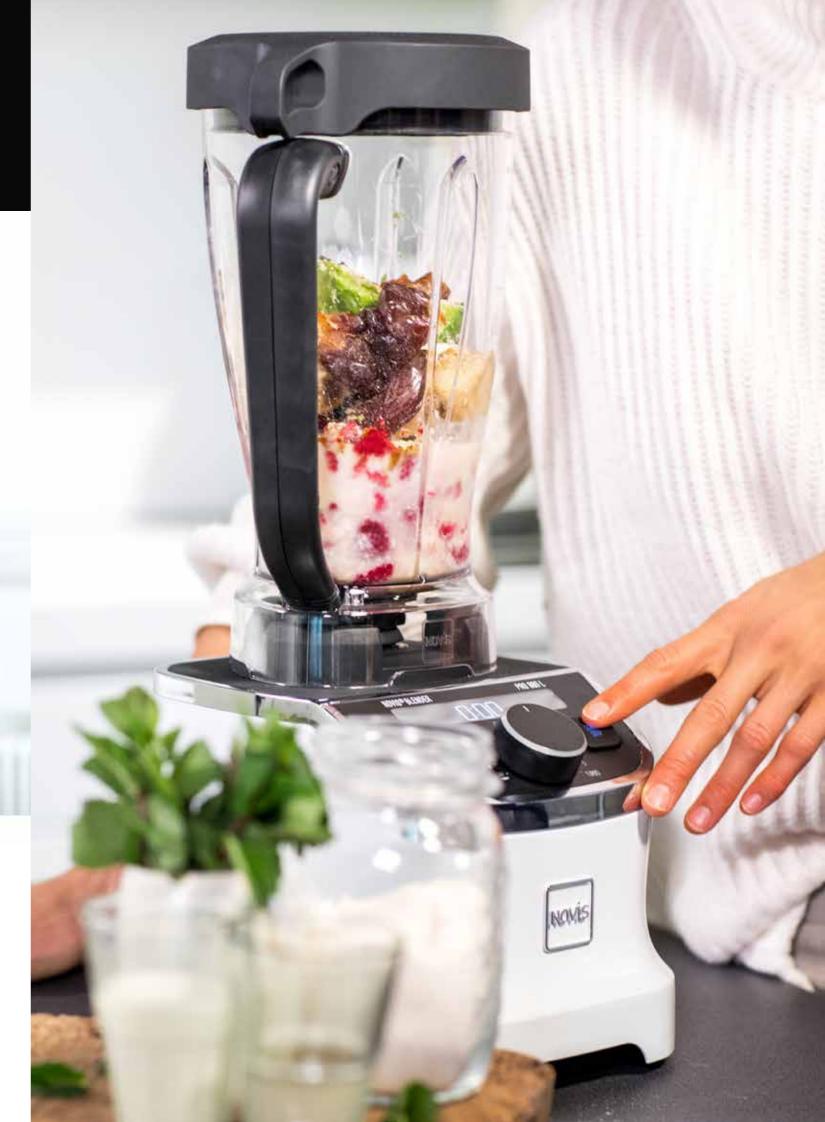

## THE PERFECT BLEND OF SWISS TECHNOLOGY AND DESIGN

The Novis ProBlender is safe, smart, easy to use and makes short work of your ingredients – without compromising on nutrition or flavour.

# **BEST RESULTS**

The ProBlender delivers a better absorption of vitamins, a stronger taste and a **perfect texture** thanks to the combination of our **triangular** container and our geometric blades with up to **120,000 cuts** per minute.

# **INCREDIBLY VERSATILE**

The ProBlender chops, blends and processes your ingredients easily for a perfect result every time. The five pre-set programmes mean you can automatically blend your chosen ingredients to make exactly what you need. And with the **On-The-Go** container you can even take your meal with you! The different containers are recognised automatically thanks to our SmartAdapt<sup>™</sup> technology.