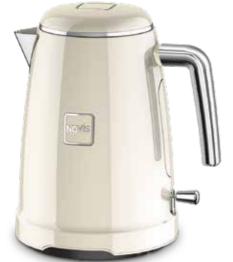

## ICONIC **KETTLE** KTC1

Adjustable temperature, from 50°C to 100°C 1.6L capacity Super speed boiling Automatic switch-off Anti-drip spout Integrated scale filter Stainless steel body, painted 2,200-2,400 W / 220-240 V