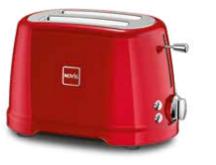

## ICONIC **TOASTER** T2

### 4 functions Toast Reheat Defrost Bagel

7 browning levels

Automatic centring racks

Automatic pop-up

Extra lift system

Crumb tray opening

Stainless steel body, painted

900 W / 220-240 V