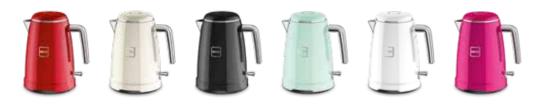

## ICONIC **KETTLE** KTC1

Adjustable temperature, from 50°C to 100°C 1.6L capacity Super speed boiling Automatic switch-off Anti-drip spout Integrated scale filter Stainless steel body, painted 2,200-2,400 W / 220-240 V

## ICONIC **Kettle** K1

1.6L capacity Super speed boiling Ergonomic chrome handle Automatic switch-off Anti-drip spout Integrated scale filter Stainless steel body, painted 2,200-2,400 W / 220-240 V