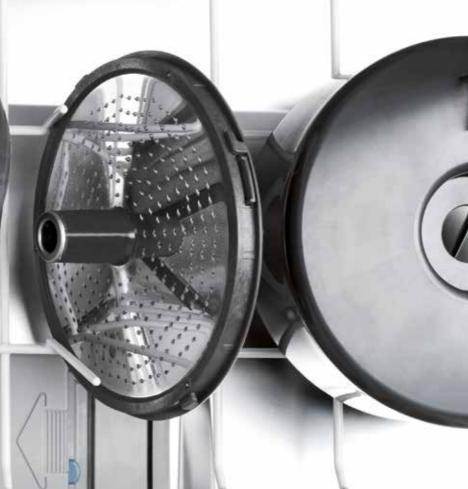

# **MORE VITAMINS MORE NUTRIENTS MORE FLAVOUR MORE SMOOTHNESS**

Using the natural pressure of your hand in combination with the CitroMax<sup>®</sup>, you can get the most from your citrus fruit by squeezing out all the fruit, including the pulp. Then our centrifuge cuts and opens the healthy fruit fibres for a velvety smooth, cold-pressed juice, which is packed with vitamins.

Thanks to this patented VitaTec® technology, where the citrus press works in combination with the centrifuge, both juice and fibres end up in your glass, guaranteeing maximum nutrition as well as a super smooth texture.

## VITAJUICER **EASY TO CLEAN**

Thanks to the high-end materials Novis uses, as well as the fact that the centrifuge can be dismantled, every part of the juicer can be easily cleaned in the dishwasher.