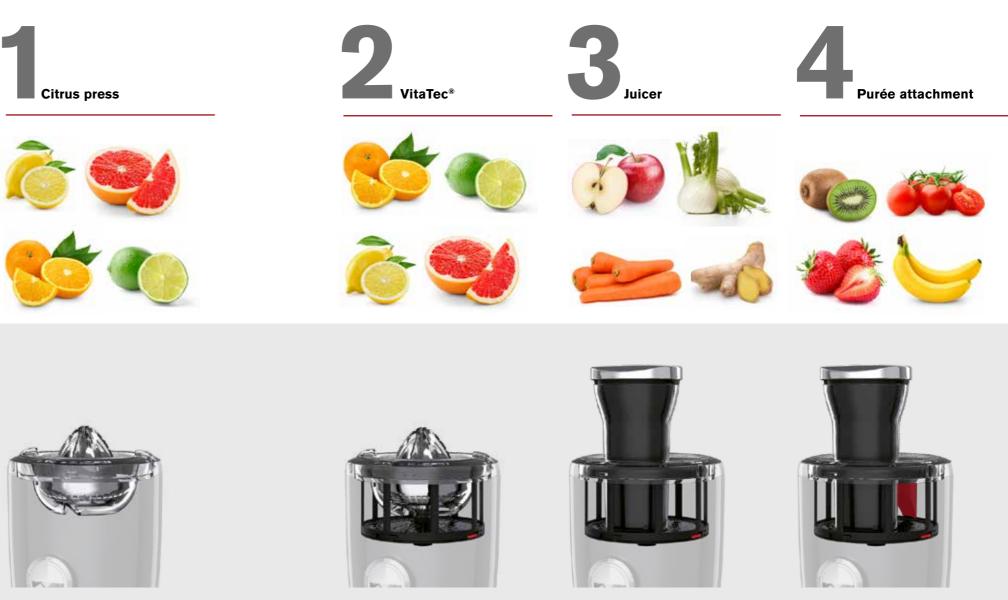

## VITAJUICER JUICES ANY KIND OF FRUIT OR VEGETABLE

The 4-in-1 functionality of the VitaJuicer allows you to juice any kind of fruit or vegetable, make tasty citrus juices, whip up stunning smoothies and purees as well as produce velvety smooth orange juices thanks to VitaTec<sup>®</sup>.

**CLASSIC CITRUS JUICE** 

**SMOOTH AND FULL OF FIBRES CITRUS JUICE** 

**COLD-PRESSED VEGETABLE OR FRUIT JUICE** 

## **SMOOTHIE AND PUREE**