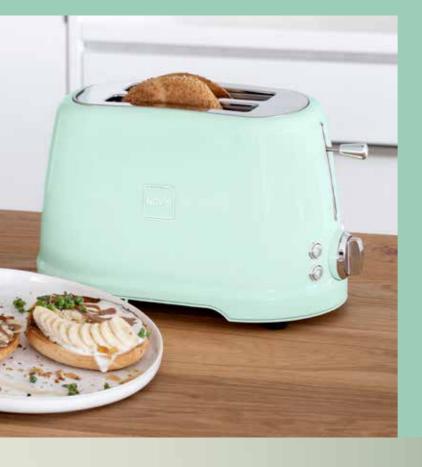

## NEOMINT

Neomint brings the fresh, light touch of summer direct to your kitchen. The new colour combines a spark of joy with the most beautiful design.

< 2f

## **NATURALLY ELEGANT**

Colours that inspire trigger feelings of happiness. So does the Neomint collection - a colour full of joy and verve, an attraction in any kitchen.

Novis Neomint is subtle, light and bright. It brings energy and vibrancy to your kitchen. It will also help you create frozen desserts and healthy juices, warm fresh vegetable soups or refreshing teas at the touch of a button.