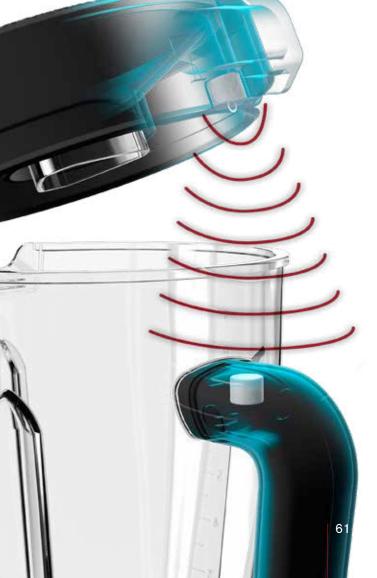

## PROBLENDER WIRELESS SAFETY SYSTEM

# **SUPER SAFE**

The Novis **Wireless Safety System** ensures the ProBlender is as safe as it is well-designed. The ProBlender only works when the container and lid are properly in place.