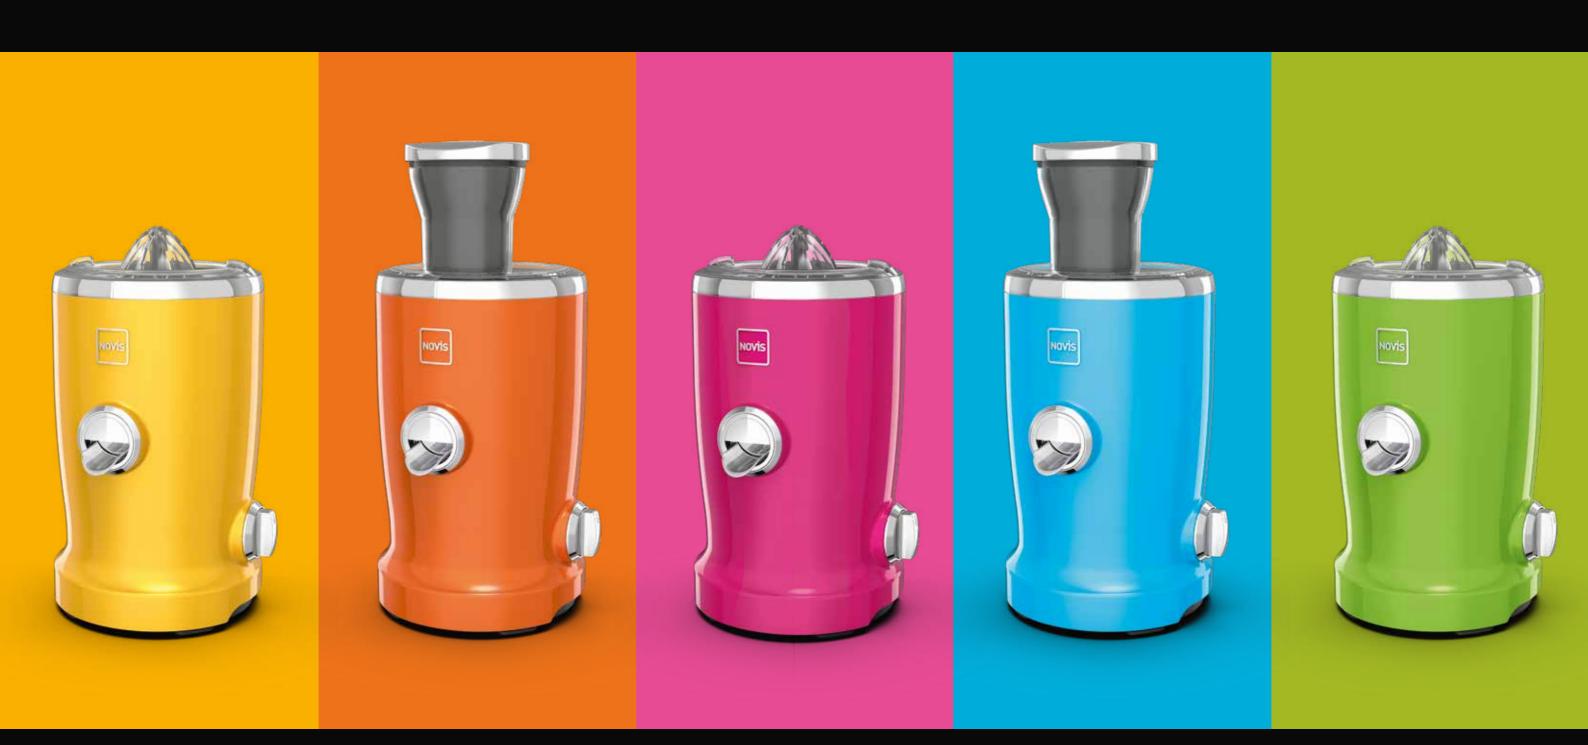

## **COLOUR YOUR LIFE**

At Novis, we love vitamins and we know how important it is to get the most out of your meals. The VitaJuicer Happy Line will ensure you get your energy — in style and colour.

NOVIS

## **NOVIS HAPPY LINE**

Refresh your beautiful kitchen with some colour thanks to a VitaJuicer from the Happy Line.

## MORE VITAMINS FOR YOUR KIDS

Kids love to create things themselves. With the VitaJuicer everything is possible – let them be creative and produce their own juice combination. A healthy way to have fun with family and friends.