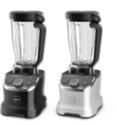

## **BLACK MATT EDITION**

Developed especially with men in mind, the black matt editions of the ProBlender and VitaJuicer were created in Switzerland by the best designers and engineers. Novis's kitchen super heroes have taken on a stealth exterior and are guaranteed to fit into kitchens with style.