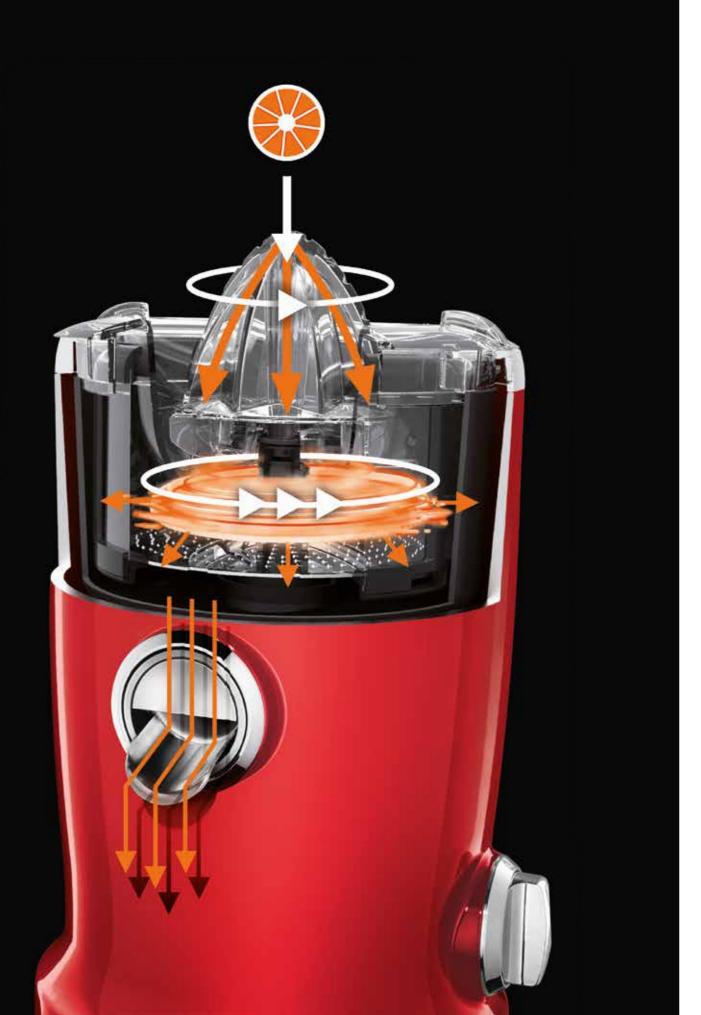

# **MORE VITAMINS MORE NUTRIENTS MORE FLAVOUR MORE SMOOTHNESS**

Using the natural pressure of your hand in combination with the CitroMax<sup>®</sup>, you can get the most from your citrus fruit by squeezing out all the fruit, including the pulp. Then our centrifuge cuts and opens the healthy fruit fibres for a velvety smooth, cold-pressed juice, which is packed with vitamins.

Thanks to this patented VitaTec® technology, where the citrus press works in combination with the centrifuge, both juice and fibres end up in your glass, guaranteeing maximum nutrition as well as a super smooth texture.