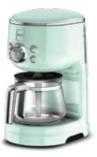

nto the day.



## FILTER COFFEE MACHINE **USER FRIENDLY**

# CONVENIENT

The **chromed display** combines time display with automated programmability to serve you a freshly brewed cup as soon as you're up and ready to face the day. The Novis Filter Coffee Machine F1 also features an extra-wide opening to make it easier to fill the water tank, illuminated function buttons and the option to use permanent or paper filters.





## ICONIC FILTER COFFEE MACHINE F1



Volume up to 10 cups Chromed LED display with integrated timer Automatic start function Integrated hotplate Integrated aroma twister Adjustable aroma strength Water tank fill level indicator Removable permanent filter Water hardness adjustable (soft/medium/hard) Measuring spoon included Glass coffee pot 1'050 W / 220-240 V











Table cooking is an important part of Swiss culture. Friends and family sitting together around a table and making their own favourite combinations of meat, vegetables and cheese is a way of life for Swiss people.

## **FUN COOKING – SWISS STYLE**

## TABLE COOKING Fondue set inox

Universal cooker, can be used with all standard pots

Integrated temperature regulator with 2 positions Oil Bouillon

Removable splashguard with fixing for forks

6 stainless steel forks with different markings

Removable cable for easy storage

Stainless steel pot

950 W / 220-240 V





## TABLE COOKING **RACLETTE** X6

**Raclette for 6 people** Thick aluminum dual grill plate Grill Crêpes Non-stick coating Novis easy access star design Stepless temperature regulator 6 non-stick coated steel pans 6 plastic