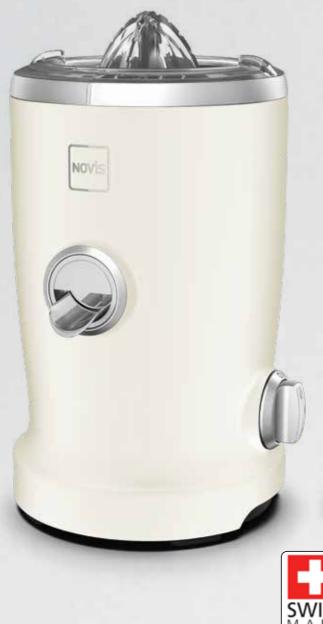

## **CERAMIC WHITE EDITION**

We create the VitaJuicer and ProBlender at our production facility in Switzerland. Discreet and subtle yet solid and of the highest quality, the matt white ceramic-like finish looks good in any design kitchen.