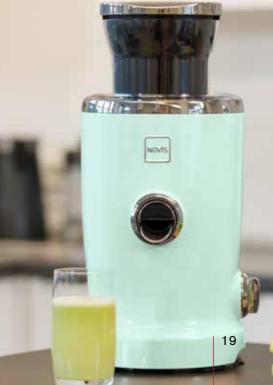

## NEOMINT

Neomint brings the fresh, light touch of summer direct to your kitchen. The new colour combines a spark of joy with the most beautiful design.

< 2f

## **NATURALLY ELEGANT**

Colours that inspire trigger feelings of happiness. So does the Neomint collection - a colour full of joy and verve, an attraction in any kitchen.

Novis Neomint is subtle, light and bright. It brings energy and vibrancy to your kitchen. It will also help you create frozen desserts and healthy juices, warm fresh vegetable soups or refreshing teas at the touch of a button.