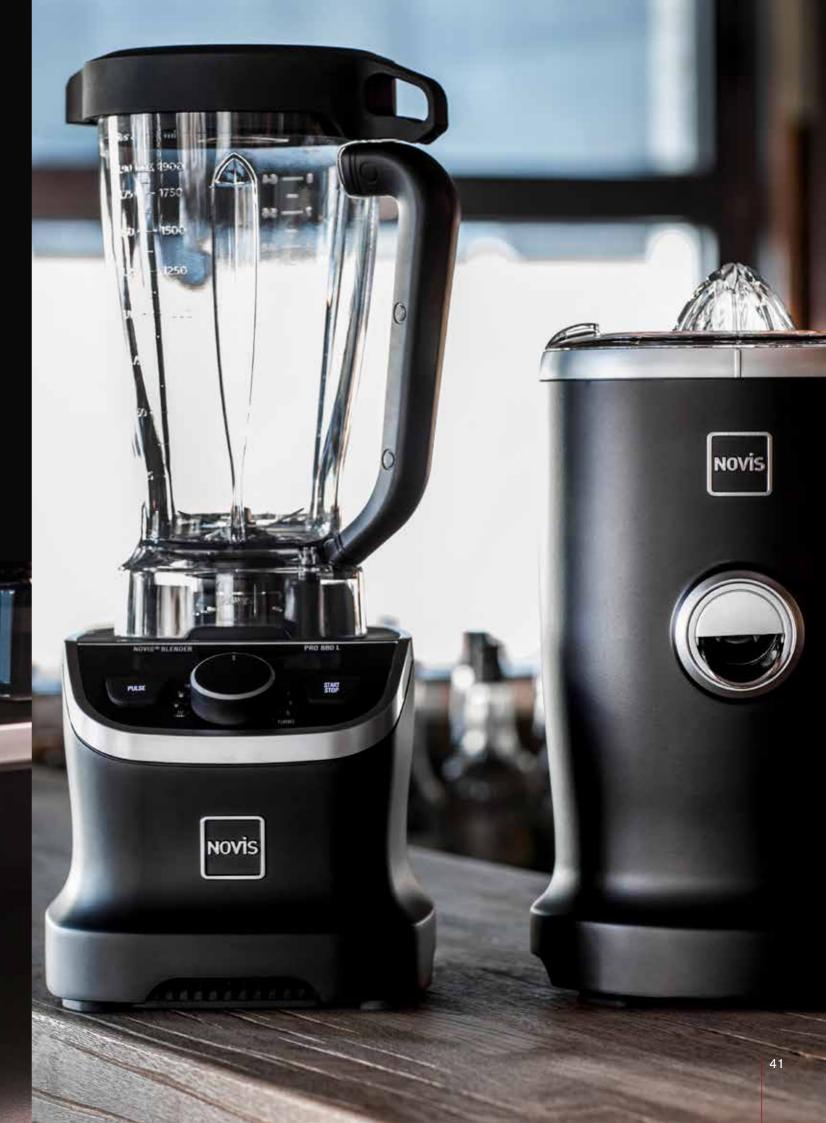

## THE VITAJUICER

Our aim was to develop the best juicer in the world. The VitaJuicer is unique. It's the only juicer with four juice functions activated with one simple button and including Novis's pioneering VitaTec® technology. It's a completely new generation of juicer. **Not slow, not fast, but incredibly efficient, giving you up to 56% more vitamins in your glass.** 

## THE PERFECT BLEND OF SWISS TECHNOLOGY AND DESIGN

The Novis ProBlender is safe, smart, easy to use and makes short work of your ingredients – without compromising on nutrition or flavour.