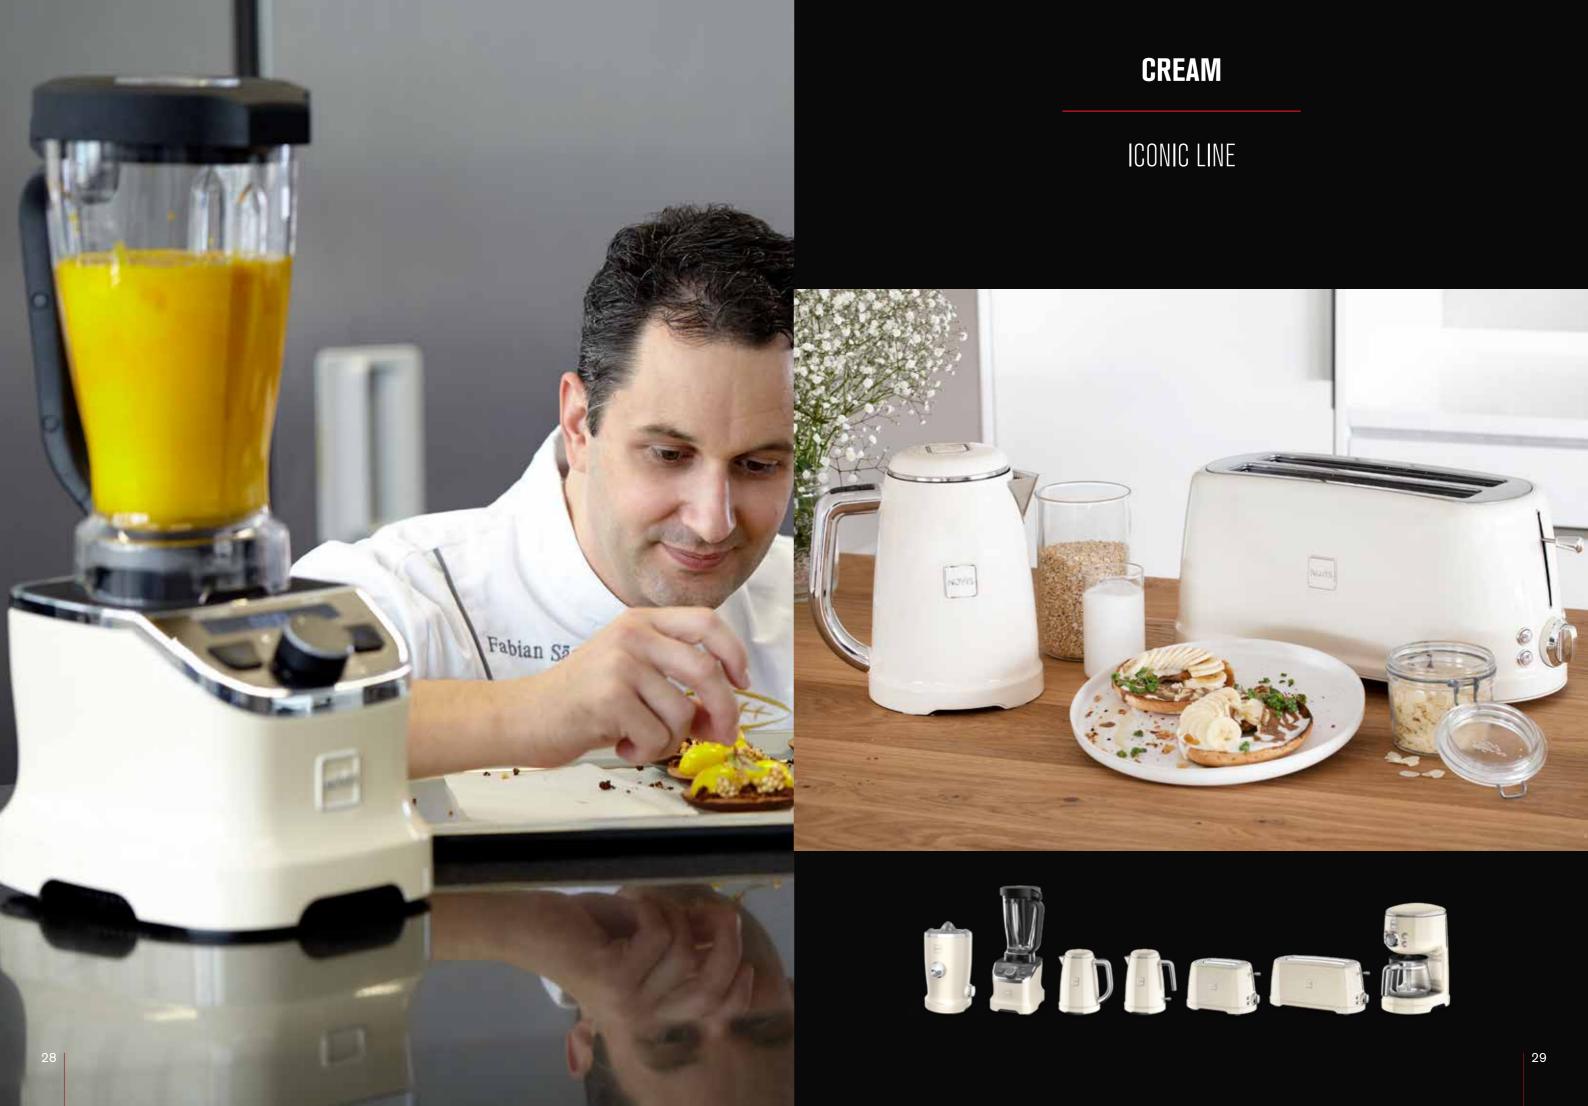

your kitchen. It will also help you create frozen desserts and healthy juices, warm fresh vegetable soups or refreshing teas at the touch of a button.







## **PRETTY PINK**

If pink is your colour, the Novis Pretty Pink Collection will make your heart sing. As the universal colour of love, pink signals your intention to take care of yourself and others. Helping you to prepare delicious, nutritious meals and snacks, the Pretty Pink Iconic Line has everything you need.









## FOR A HEALTHY LIFESTYLE

If you like to know exactly what you are eating, favouring local produce as well as healthy fare, the ProBlender is made for you. With it, you can hand-select your ingredients and create a delicious organic local smoothie.



WHITE

## ICONIC LINE







## BLACK

## ICONIC LINE











## **COLOUR YOUR LIFE**

At Novis, we love vitamins and we know how important it is to get the most out of your meals. The VitaJuicer Happy Line will ensure you get your energy — in style and colour.



NOVIS

## **NOVIS HAPPY LINE**

Refresh your beautiful kitchen with some colour thanks to a VitaJuicer from the Happy Line.



## MORE VITAMINS FOR YOUR KIDS

Kids love to create things themselves. With the VitaJuicer everything is possible – let them be creative and produce their own juice combination. A healthy way to have fun with family and friends.



Novis

## **CERAMIC WHITE EDITION**

We create the VitaJuicer and ProBlender at our production facility in Switzerland. Discreet and subtle yet solid and of the highest quality, the matt white ceramic-like finish looks good in any des