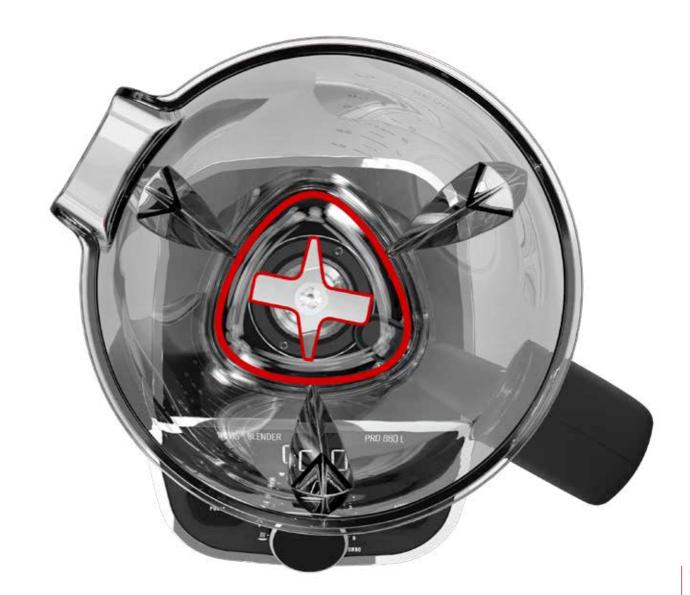

# **BEST RESULTS**

The ProBlender delivers a better absorption of vitamins, a stronger taste and a **perfect texture** thanks to the combination of our **triangular** container and our geometric blades with up to **120,000 cuts** per minute.

# **INCREDIBLY VERSATILE**

The ProBlender chops, blends and processes your ingredients easily for a perfect result every time. The five pre-set programmes mean you can automatically blend your chosen ingredients to make exactly what you need. And with the **On-The-Go** container you can even take your meal with you! The different containers are recognised automatically thanks to our SmartAdapt<sup>™</sup> technology.