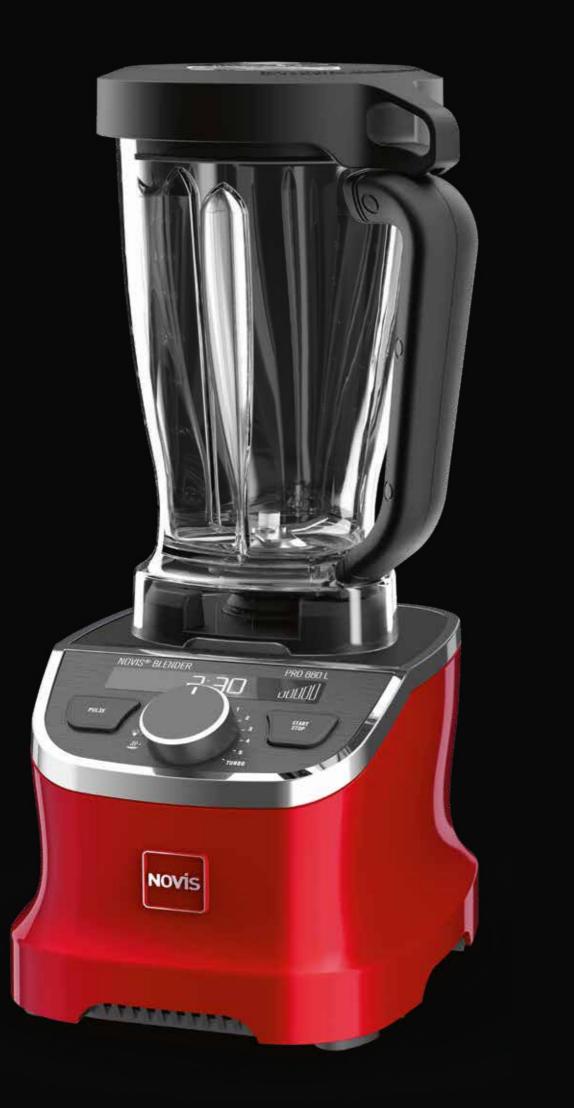

## ICONIC **PROBLENDER** 880L

### 5 pre-set programmes

Smoothie Hot soup Ice crush Frozen dessert **Automatic cleaning** 

6 manual speeds

**Pulse function** 

High-performance motor