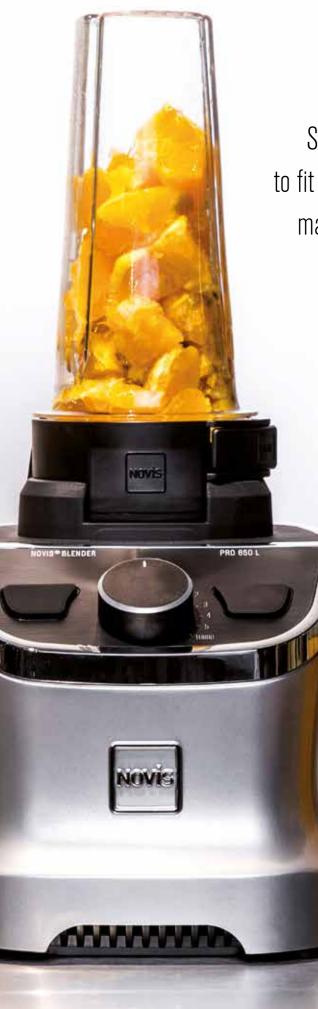

## ICONIC **PROBLENDER** 880L

## ICONIC **PROBLENDER** 650L

| 6 manual speeds                              |
|----------------------------------------------|
| Pulse function                               |
| High-performance motor                       |
| SmartAdapt™ technology                       |
| Novis Wireless Safety System                 |
| 4,000 – 30,000 rpm                           |
| Full metal housing, powder coated            |
| BPA free Tritan <sup>®</sup> 1.9 L container |
| Stainless steel blade                        |
| 1,400 W / 220-240 V                          |