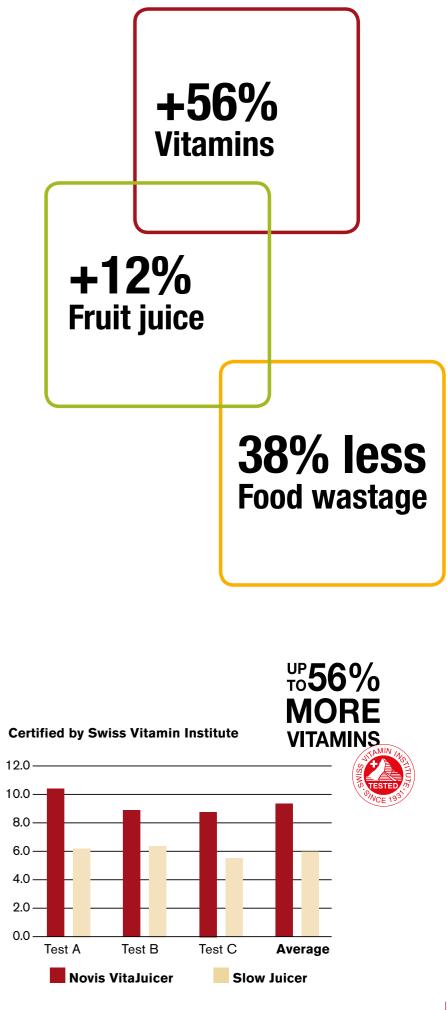

## THE VITAJUICER

Our aim was to develop the best juicer in the world. The VitaJuicer is unique. It's the only juicer with four juice functions activated with one simple button and including Novis's pioneering VitaTec® technology. It's a completely new generation of juicer. **Not slow, not fast, but incredibly efficient, giving you up to 56% more vitamins in your glass.** 

## VITAJUICER **GIVES YOU MORE**

In independent tests carried out at the leading Swiss Vitamin Institute, the Novis VitaJuicer was proven to extract **more juice**, produce less waste and extract significantly more vitamins than the slow juicer technology.