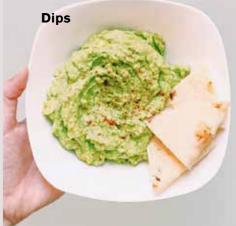

## PROBLENDER **ACCESSORIES**

**On-The-Go** BPA free Tritan<sup>®</sup> 0.6 L container Ideal for office, gym and outdoor.

**Compact** BPA free Tritan<sup>®</sup> 0.6 L container Ideal for nut butters, baby food, dips and sauces.