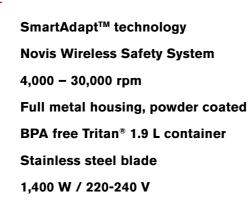

## ICONIC **PROBLENDER** 650L

| 6 manual speeds                              |
|----------------------------------------------|
| Pulse function                               |
| High-performance motor                       |
| SmartAdapt™ technology                       |
| Novis Wireless Safety System                 |
| 4,000 – 30,000 rpm                           |
| Full metal housing, powder coated            |
| BPA free Tritan <sup>®</sup> 1.9 L container |
| Stainless steel blade                        |
| 1,400 W / 220-240 V                          |