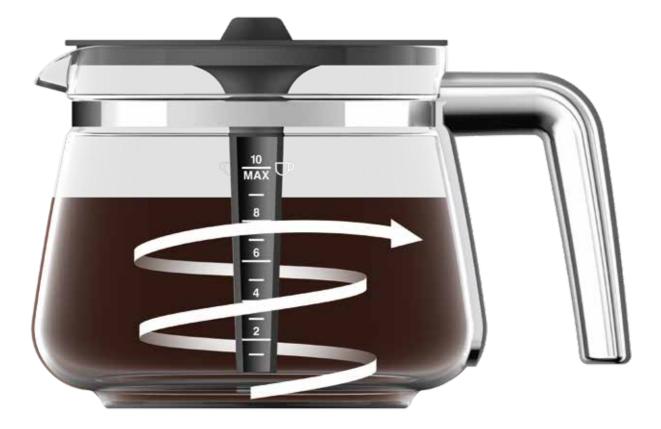

## FILTER COFFEE MACHINE **AROMA TWISTER**

# **BEST AROMA**

The integrated **Novis Aroma Twister** allows the coffee to percolate and circulate for optimal aroma spread, however many cups you brew. Whether you choose to make two cups or 10 cups, the integrated hotplate will keep your coffee warm as you ease yourself into the day.