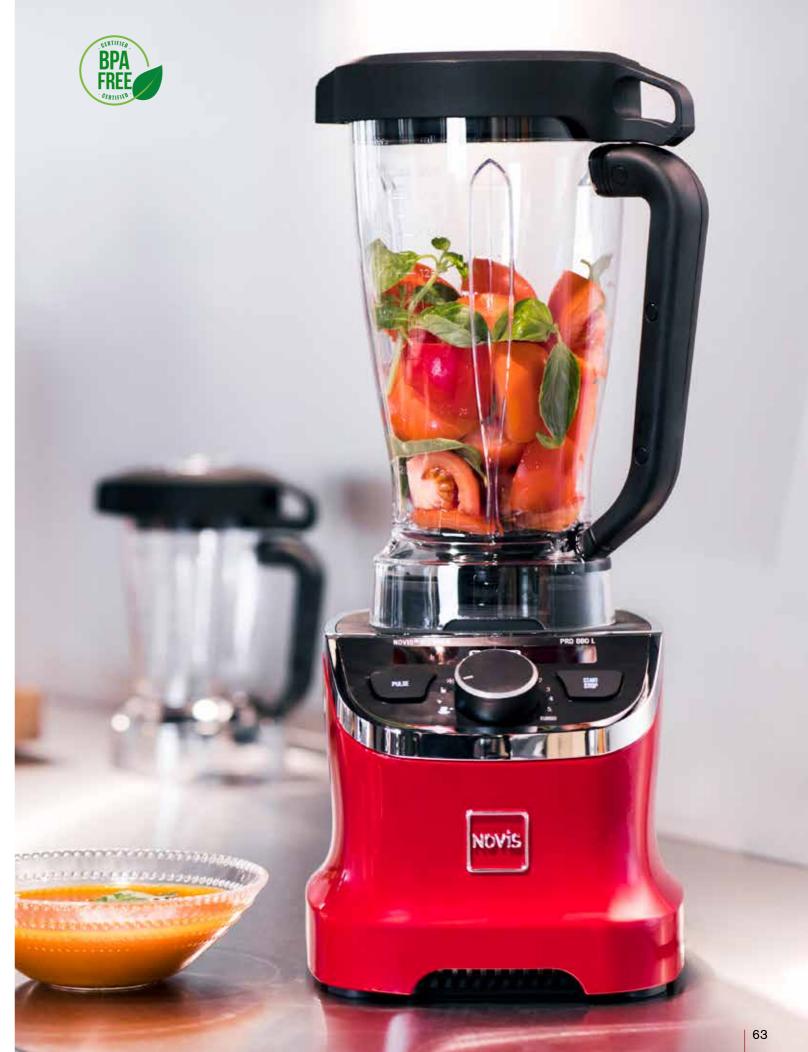

## THE PERFECT BLEND OF SWISS TECHNOLOGY AND DESIGN

The Novis ProBlender is safe, smart, easy to use and makes short work of your ingredients – without compromising on nutrition or flavour.

# **BEST RESULTS**

The ProBlender delivers a better absorption of vitamins, a stronger taste and a **perfect texture** thanks to the combination of our **triangular** container and our geometric blades with up to **120,000 cuts** per minute.

# **INCREDIBLY VERSATILE**

The ProBlender chops, blends and processes your ingredients easily for a perfect result every time. The five pre-set programmes mean you can automatically blend your chosen ingredients to make exactly what you need. And with the **On-The-Go** container you can even take your meal with you! The different containers are recognised automatically thanks to our SmartAdapt<sup>™</sup> technology.