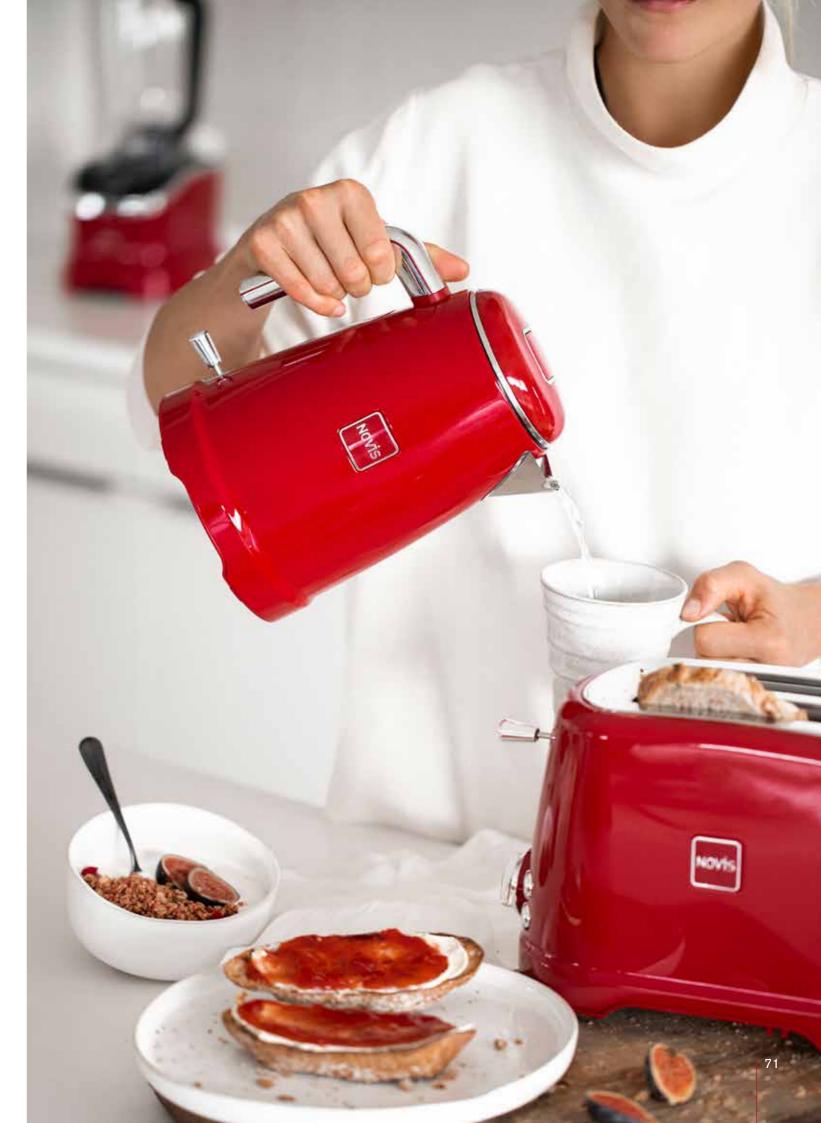

## START YOUR DAY IN STYLE

Designed for life, the Iconic Toaster and Kettle Line will make sure you have your cup of tea just the way you like it and the perfect piece of toast, bagel or croissant.

NOVIS

## ICONIC **KETTLE** KTC1

Adjustable temperature, from 50°C to 100°C 1.6L capacity Super speed boiling Automatic switch-off Anti-drip spout Integrated scale filter Stainless steel body, painted 2,200-2,400 W / 220-240 V