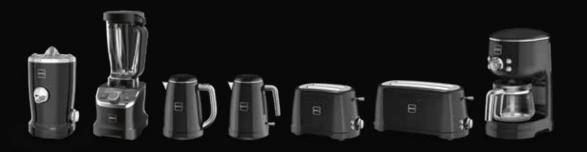

## BLACK

## ICONIC LINE

## **BLACK MATT EDITION**

Developed especially with men in mind, the black matt editions of the ProBlender and VitaJuicer were created in Switzerland by the best designers and engineers. Novis's kitchen super heroes have taken on a stealth exterior and are guaranteed to fit into kitchens with style.