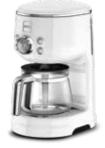

## FILTER COFFEE MACHINE F1

The Novis Filter Coffee Machine is the latest addition to the growing Iconic Line. Developed to appeal to coffee connoisseurs and design fans, it will decorate every home and awaken your senses with its aroma of freshly brewed coffee.

## ICONIC FILTER COFFEE MACHINE F1

Volume up to 10 cups Chromed LED display with integrated timer Automatic start function Integrated hotplate Integrated aroma twister Adjustable aroma strength Water tank fill level indicator Removable permanent filter Water hardness adjustable (soft/medium/hard) Measuring spoon included Glass coffee pot 1'050 W / 220-240 V