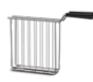

ea just the way you like it and the perfect piece of toast, bagel or croissant.

NOVIS





## ICONIC **KETTLE** KTC1

Adjustable temperature, from 50°C to 100°C 1.6L capacity Super speed boiling Automatic switch-off Anti-drip spout Integrated scale filter Stainless steel body, painted 2,200-2,400 W / 220-240 V









Novis







## ICONIC **Kettle** K1

1.6L capacity Super speed boiling Ergonomic chrome handle Automatic switch-off Anti-drip spout Integrated scale filter Stainless steel body, painted 2,200-2,400 W / 220-240 V











## ICONIC **TOASTER** T2

### 4 functions Toast Reheat Defrost Bagel

7 browning levels

Automatic centring racks

Automatic pop-up

Extra lift system

Crumb tray opening

Stainless steel body, painted

900 W / 220-240 V





## TOASTER **ACCESSORIES**



Sandwich rack



Bun warmer



## ICONIC **TOASTER** T4

Extra long slots for any kind of artisan bread

### 4 functions

Toast Reheat Defrost Bagel

7 browning levels

Automatic centring racks

Automatic pop-up

Extra lift system

Crumb tray opening

Stainless steel body, painted

1,600 W / 220-240 V







## FILTER COFFEE MACHINE F1

The Novis Filter Coffee Machine is the latest addition to the growing Iconic Line. Developed to appeal to coffee connoisseurs and design fans, it will decorate every home and awaken your senses with its aroma of freshly brewed coffee.





## FILTER COFFEE MACHINE **AROMA TWISTER**

# **BEST AROMA**

The integrated **Novis Aroma Twister** allows the coffee to percolate and circulate for optimal aroma spread, however many cups you brew. Whether you choose