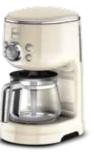

## FILTER COFFEE MACHINE F1

The Novis Filter Coffee Machine is the latest addition to the growing Iconic Line. Developed to appeal to coffee connoisseurs and design fans, it will decorate every home and awaken your senses with its aroma of freshly brewed coffee.

## ICONIC FILTER COFFEE MACHINE F1

Volume up to 10 cups Chromed LED display with integrated timer Automatic start function Integrated hotplate Integrated aroma twister Adjustable aroma strength Water tank fill level indicator Removable permanent filter Water hardness adjustable (soft/medium/hard) Measuring spoon included Glass coffee pot 1'050 W / 220-240 V