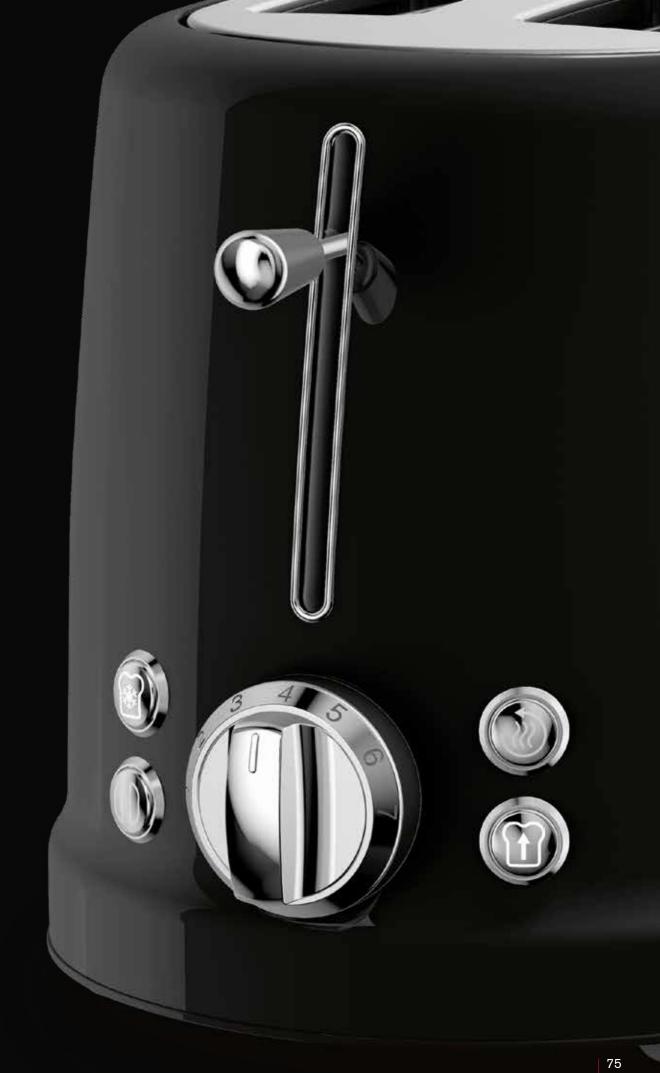

## ICONIC **TOASTER** T2

### 4 functions Toast Reheat Defrost Bagel

7 browning levels

Automatic centring racks

Automatic pop-up

Extra lift system

Crumb tray opening

Stainless steel body, painted

900 W / 220-240 V