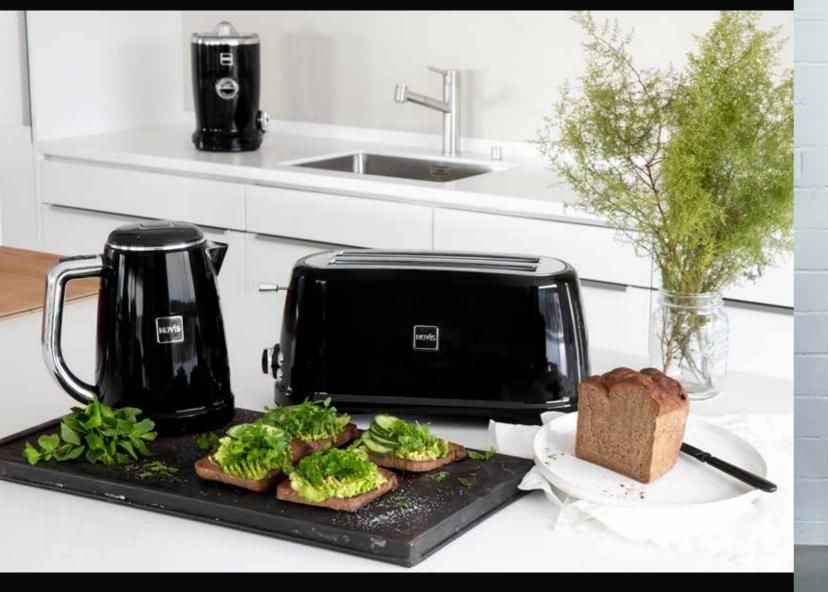

## START YOUR DAY IN STYLE

Designed for life, the Iconic Toaster and Kettle Line will make sure you have your cup of tea just the way you like it and the perfect piece of toast, bagel or croissant.

NOVIS

## ICONIC **Kettle** K1

1.6L capacity Super speed boiling Ergonomic chrome handle Automatic switch-off Anti-drip spout Integrated scale filter Stainless steel body, painted 2,200-2,400 W / 220-240 V

## ICONIC **TOASTER** T4

Extra long slots for any kind of artisan bread