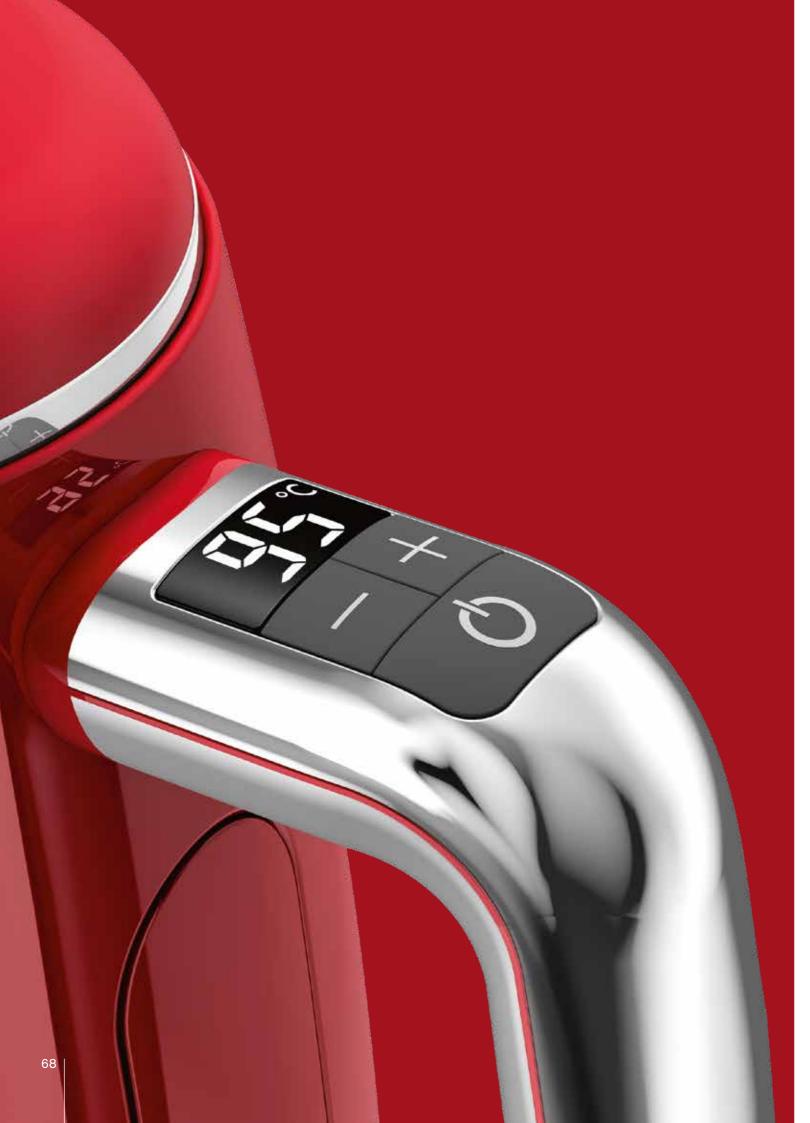

## ICONIC **KETTLE** KTC1

Adjustable temperature, from 50°C to 100°C 1.6L capacity Super speed boiling Automatic switch-off Anti-drip spout Integrated scale filter Stainless steel body, painted 2,200-2,400 W / 220-240 V