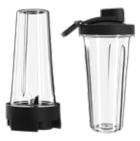

## **PROBLENDER ON-THE-GO**

Sleek, stylish, safe and perfectly designed to fit your busy lifestyle, the Novis On-The-Go will make sure you stay healthy, even on the go.

## PROBLENDER **ACCESSORIES**

**On-The-Go** BPA free Tritan<sup>®</sup> 0.6 L container Ideal for office, gym and outdoor.

**Compact** BPA free Tritan<sup>®</sup> 0.6 L container Ideal for nut butters, baby food, dips and sauces.