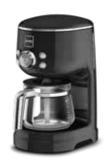

## FILTER COFFEE MACHINE F1

The Novis Filter Coffee Machine is the latest addition to the growing Iconic Line. Developed to appeal to coffee connoisseurs and design fans, it will decorate every home and awaken your senses with its aroma of freshly brewed coffee.

## ICONIC FILTER COFFEE MACHINE F1

Volume up to 10 cups Chromed LED display with integrated timer Automatic start function Integrated hotplate Integrated aroma twister Adjustable aroma strength Water tank fill level indicator Removable permanent filter Water hardness adjustable (soft/medium/hard) Measuring spoon included Glass coffee pot 1'050 W / 220-240 V