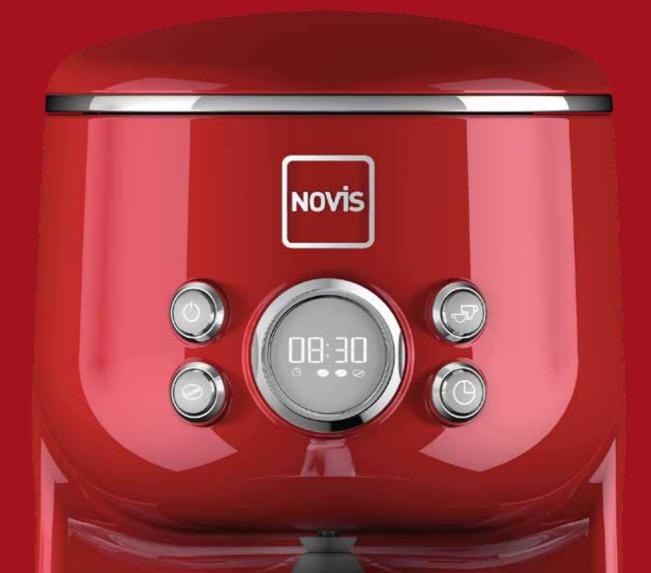

## FILTER COFFEE MACHINE **USER FRIENDLY**

# CONVENIENT

The **chromed display** combines time display with automated programmability to serve you a freshly brewed cup as soon as you're up and ready to face the day. The Novis Filter Coffee Machine F1 also features an extra-wide opening to make it easier to fill the water tank, illuminated function buttons and the option to use permanent or paper filters.