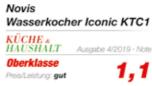

## ICONIC **KETTLE** KTC1

Adjustable temperature, from 50°C to 100°C 1.6L capacity Super speed boiling Automatic switch-off Anti-drip spout Integrated scale filter Stainless steel body, painted 2,200-2,400 W / 220-240 V