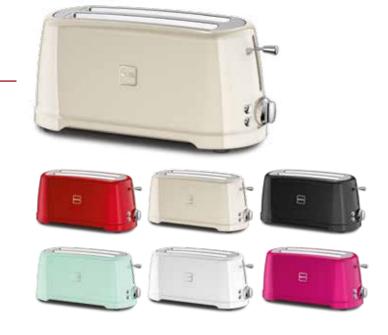

## ICONIC **TOASTER** T2

### 4 functions Toast Reheat Defrost Bagel

7 browning levels

Automatic centring racks

Automatic pop-up

Extra lift system

Crumb tray opening

Stainless steel body, painted

900 W / 220-240 V

## ICONIC **TOASTER** T4

Extra long slots for any kind of artisan bread

### 4 functions

Toast Reheat Defrost Bagel

7 browning levels

Automatic centring racks

Automatic pop-up

Extra lift system

Crumb tray opening

Stainless steel body, painted

1,600 W / 220-240 V