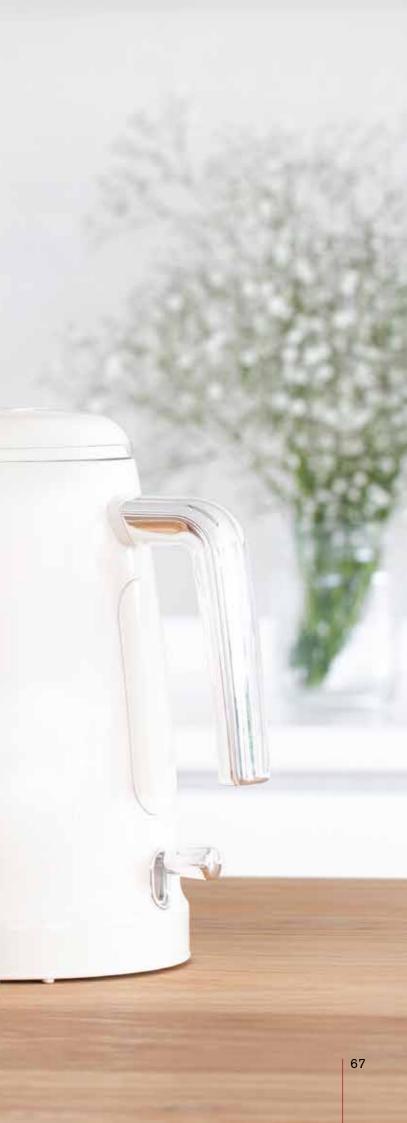

## ICONIC **KETTLE** KTC1

Adjustable temperature, from 50°C to 100°C 1.6L capacity Super speed boiling Automatic switch-off Anti-drip spout Integrated scale filter Stainless steel body, painted 2,200-2,400 W / 220-240 V

## ICONIC **Kettle** K1

1.6L capacity Super speed boiling Ergonomic chrome handle Automatic switch-off Anti-drip spout Integrated scale filter Stainless steel body, painted 2,200-2,400 W / 220-240 V