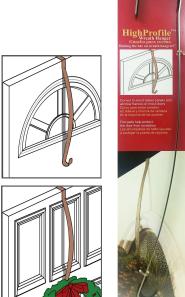

## HighProfile<sup>™</sup> Wreath Hanger

Raising the bar on wreath hangers!<sup>TM</sup>

- Curved to avoid raised panels and window frames on most doors
- Felt pads help protect the door from scratches
- Each pack includes an extra felt pad - may be applied if needed
- 16.5" length, 0.5" width
- Holds heavy wreaths, up to 20 lbs.
- Patented