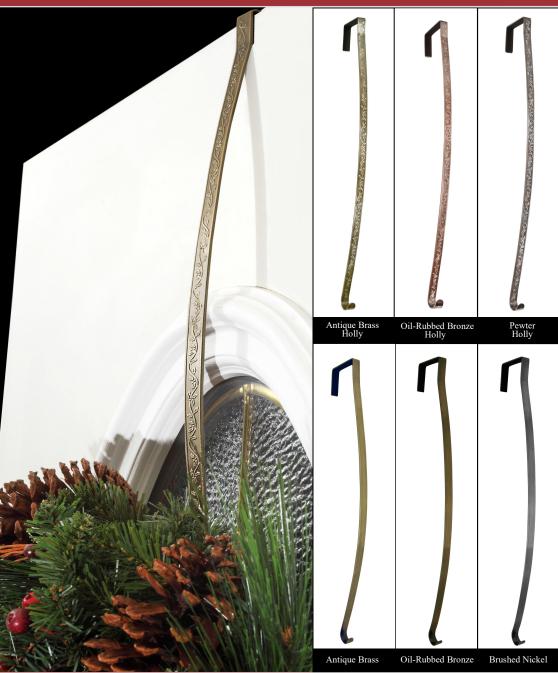

Haute Decor PO Box 1594 Allen, TX 75013 Phone: 972-359-0115 Fax: 469-519-4268 www.Haute-Decor.com

© 2012 Haute Decor

| Item # | <u>Description</u>               |
|--------|----------------------------------|
| HPH021 | Antique Brass, Holly Pattern     |
| HPH022 | Oil-Rubbed Bronze, Holly Pattern |
| HPH023 | Pewter, Holly Pattern            |
| HPH002 | Brushed Nickel                   |
| HPH003 | Oil-Rubbed Bronze                |
| HPH004 | Antique Brass                    |
| HPH006 | Matte Black (not shown)          |
|        | Reshipper Packaging Available    |