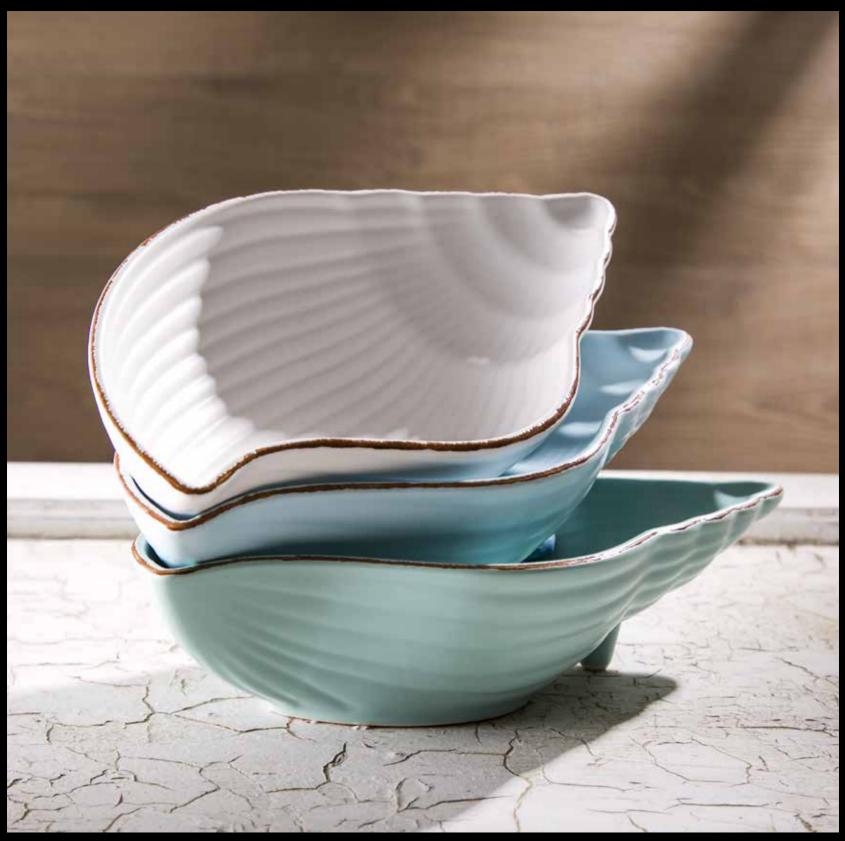

## Behind the scenes

Offering a touch of freshness and elegance with Mediterraneo dinner set, this is what inspired us during the whole collection creation. Pastel colors and stylized although quite iconographic shapes is what we have chosen as guideline for the whole collection: not only fishes but also various shells and starfish.

What we wanted to create was a product to be suitable not only for fish dishes but also adaptable to simple, natural products like salads and side dishes or vegetables and you can have fun serving them onto sardine-shapes trays or shell-shaped pans.