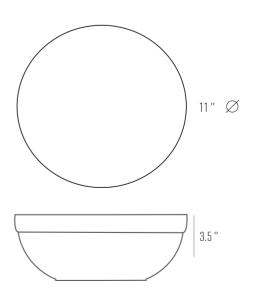

### Salad Serving Bowl - Red

Colors of Italy represents the rich history and lively culture that we all love about Italy. This collection brings the essence of Italy into your home. Reactive glaze, low relief, embossed pattern and finished with antiqued edge. Dishwasher and Microwave Safe

CI2008-R225CP1

Inner carton: 1pc Master carton: 4pcs