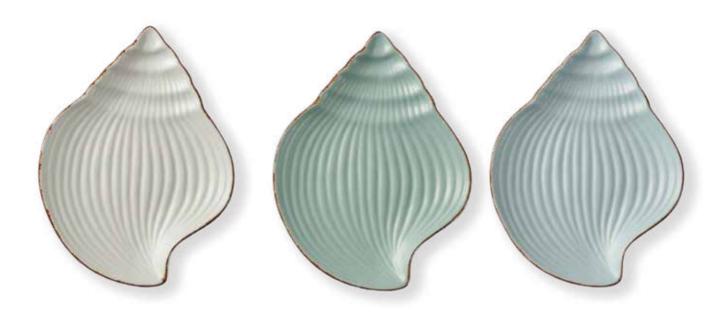

| 16pc Dinnerware Set           |        | ME2010-MC45S16 | page | 105 |
|-------------------------------|--------|----------------|------|-----|
| 4 pc Dinner Plate - Cream     |        | ME2008-C16CP4  | page | 107 |
| 4 pc Dessert Plate - Blue     |        | ME2009-B12CP4  | page | 109 |
| 4 pc Cereal Bowls - Green     |        | ME2006-G12CP4  | page | 111 |
| 4 pc Mugs - Cream             |        | ME2007-C12CP4  | page | 113 |
| 3 pc Scallop Dishes - Mixed C | Colors | ME2001-M225S3  | page | 115 |
| 3 pc Fish Dishes - Mixed Cole | ors    | ME2004-M225S3  | page | 117 |
| 3 pc Conch Dishes - Mixed C   | olors  | ME2003-M135S3  | page | 119 |
| 3 pc Conch Bowls - Mixed Co   | olors  | ME2002-M225S3  | page | 121 |
| 3 pc Fish Bowls - Mixed Colo  | rs     | ME2005-M225S3  | page | 123 |
|                               |        |                |      |     |

## Behind the scenes

Offering a touch of freshness and elegance with Mediterraneo dinner set, this is what inspired us during the whole collection creation. Pastel colors and stylized although quite iconographic shapes is what we have chosen as guideline for the whole collection: not only fishes but also various shells and starfish.

What we wanted to create was a product to be suitable not only for fish dishes but also adaptable to simple, natural products like salads and side dishes or vegetables and you can have fun serving them onto sardine-shapes trays or shell-shaped pans.