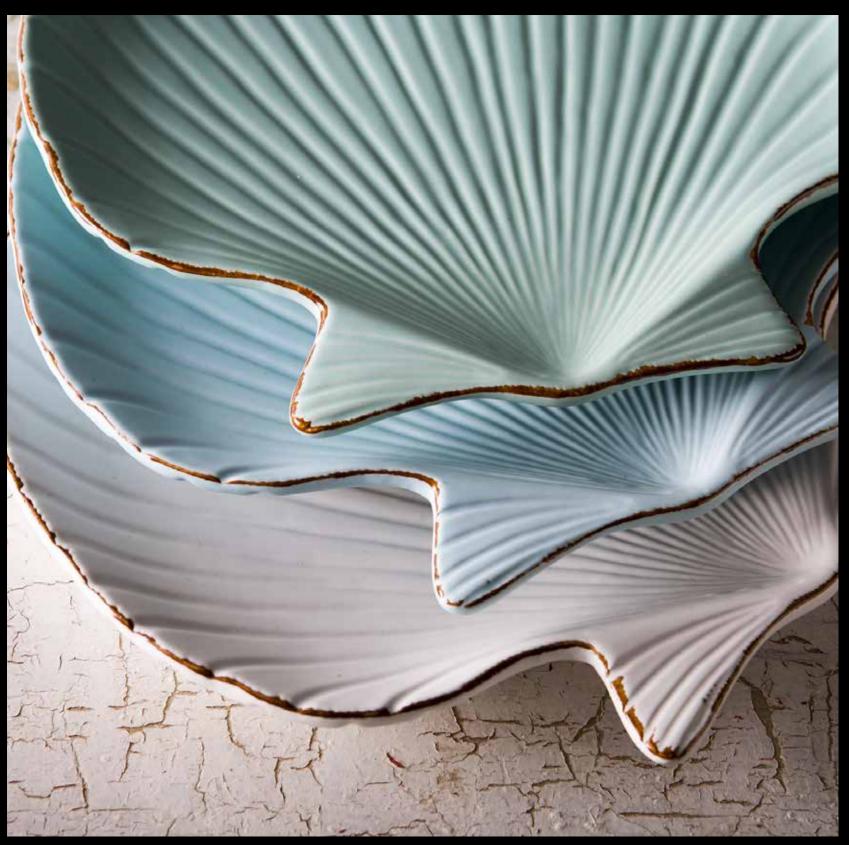

## Behind the scenes

Offering a touch of freshness and elegance with Mediterraneo dinner set, this is what inspired us during the whole collection creation. Pastel colors and stylized although quite iconographic shapes is what we have chosen as guideline for the whole collection: not only fishes but also various shells and starfish.

What we wanted to create was a product to be suitable not only for fish dishes but also adaptable to simple, natural products like salads and side dishes or vegetables and you can have fun serving them onto sardine-shapes trays or shell-shaped pans.