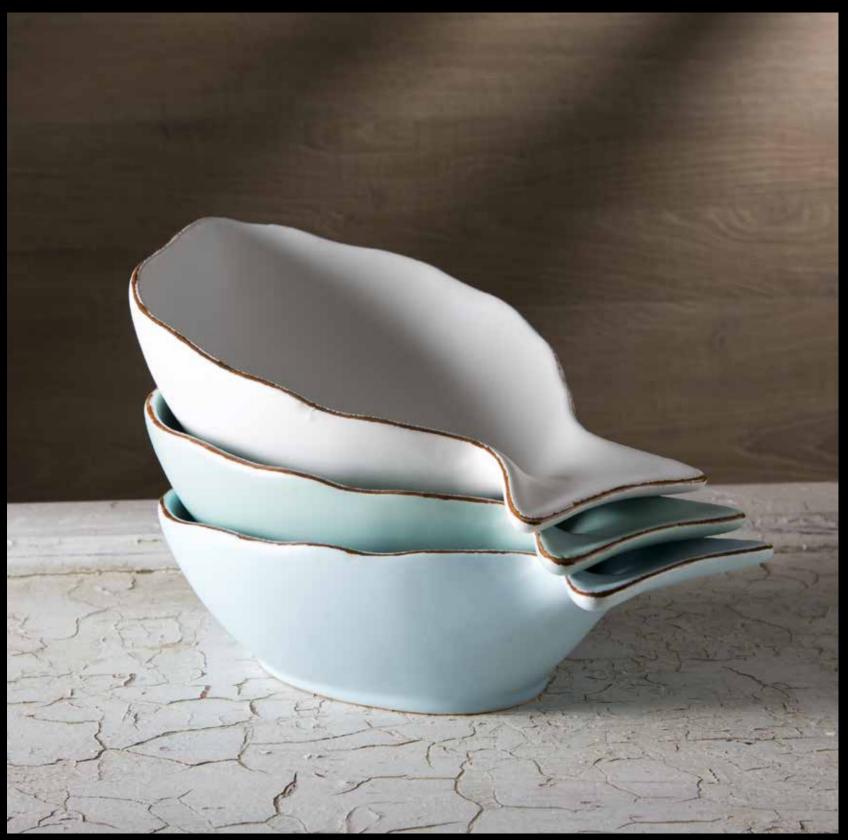

## Behind the scenes

Offering a touch of freshness and elegance with Mediterraneo dinner set, this is what inspired us during the whole collection creation. Pastel colors and stylized although quite iconographic shapes is what we have chosen as guideline for the whole collection: not only fishes but also various shells and starfish.

What we wanted to create was a product to be suitable not only for fish dishes but also adaptable to simple, natural products like salads and side dishes or vegetables and you can have fun serving them onto sardine-shapes trays or shell-shaped pans.