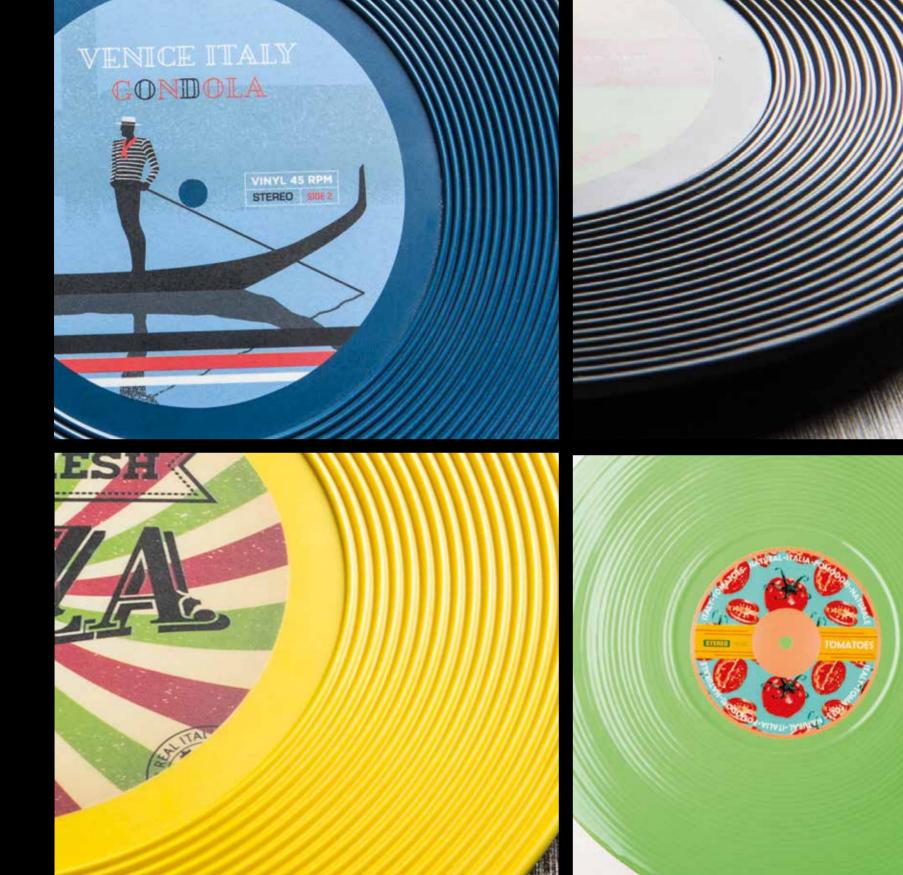

#### Nero - Black - Pasta

The style of this plate recalls the Italian of 70's, the Bella Italia and the period of miniskirts. The decal also reproduces the font of vintage groups and, especially, the Italy influenced by Rock 'n Roll trend. The dark color creates a strong contrast with the other colors in the middle of the plate: white of cheese or pasta, red of tomatoes and green of basi: the typical dressing for a delicious pasta dish, that is so appreciated and loved by Italians!

## Verde - Green - Tomatoes

The design of this plate comes to give tribute to Southern Italy, rich of flavours and plantations of basic products for our cuisine. Its style reminds the Italian summer where tomatoes, combined with other fresh ingredients, are the base of the Italian light

## Azzurro-Light blue Venezia

This disk with a delicate and light tone has a tribute to one of most beautiful cities all over the world: Venice. Its lagoon, that is crossed by various gondoliers and whose silhouette is represented here, raises strong feelings and emotions which are typical of Italian poetry and Romanticism.

#### Giallo-Yellow Hot & fresh pizza

6pc set 12.2" (VI2010-Y1852)

6pc set 8.6" vizoo4-y11s2 , vizoo4-y11s2