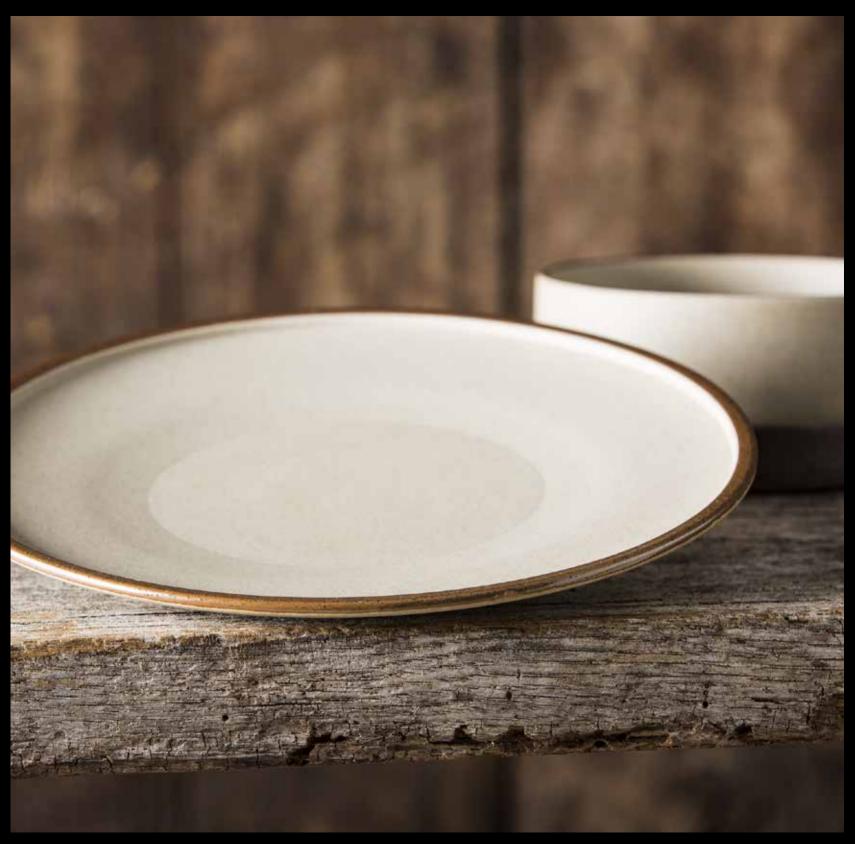

## 4pc Dinner Plate

The Origine Collection brings us back to the essence of pottery, where the original clay can be experienced and enjoyed without being masked by glaze. Healthy food can finally be truly represented well with our modern take on the origin of pottery. Microwave and Dishwasher Safe.

Inner carton: 4pcs Master carton: 24pcs OR2002-315CP4