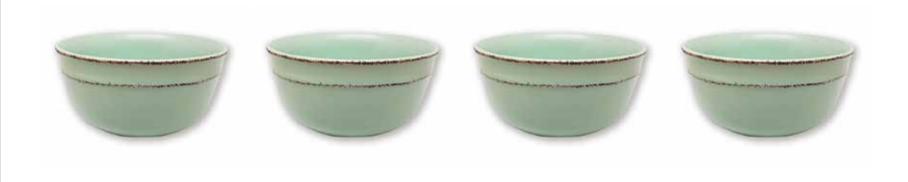

# 4pc Cereal Bowl set

Inspired to create natural elegance our designers created Acquarello which literally translates into watercolor. This hand-painted watercolor effect on a modern matte white finish and soft organic shapes brightens up any meal. Dishwasher and Microwave Safe

Inner carton: 4pcs Master carton: 24pcs AC2003-B19CP4

6" Ø

3.2"