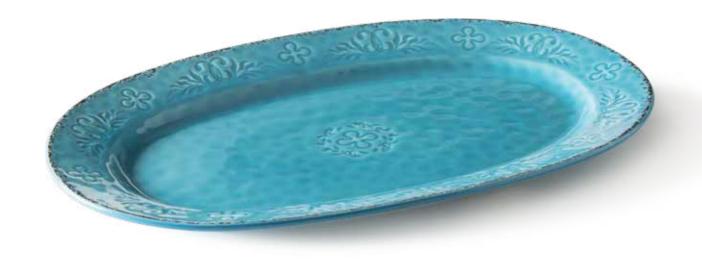

### Oval Serving Platter

brings the essence of Italy into your home. Reactive glaze, low relief, embossed pattern and finished with antiqued edge. Dishwasher and Microwave Safe

CI2007-B225CP1

Inner carton: 1pc Master carton: 8pcs