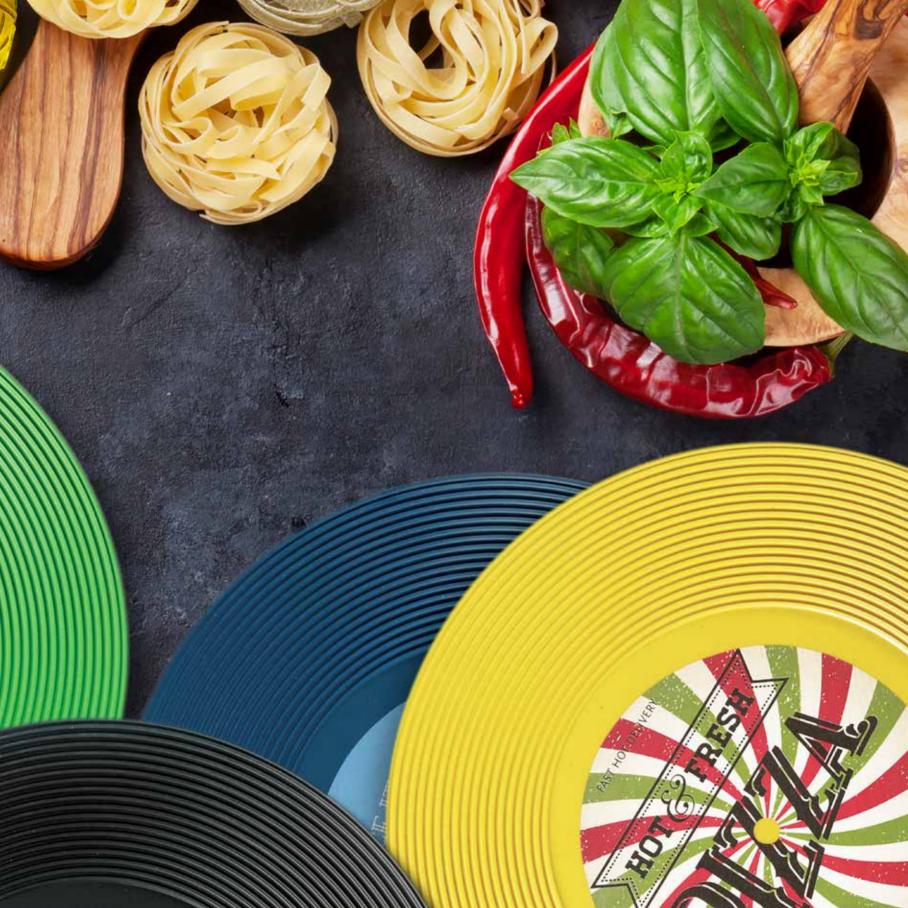

Concentric rings hold possible liquids contained on the plate and without hindering ability to cut. Pizza, hamburger, cheeses, rolls etc have finally found their ideal plate. Labels are collectible to enjoy yourself or have fun with friends; music and food in one tool only and which better combination ever is more pleasant and spontaneous? A world of colors, memories and meanings on a daily-use item that the more it multiplies on your table, the more it means happiness and cheerfulness.

Collected in various colors and decors, they will be the best musical instrument for a "concert" with friends!

This multi-purpose plate can be used to eat a sandwich, pizza or even spaghetti! The patented rings will keep liquids from dripping out. This can also be a colorful and fun charger or decoration piece for you and your guests to enjoy. Eco-Friendly bamboo fiber. Dishwasher safe.

#### Giallo-Yellow Hot & fresh pizza

6pc set 12.2" (VI2010-Y1852)

6pc set 8.6" vizoo4-y11s2 , vizoo4-y11s2