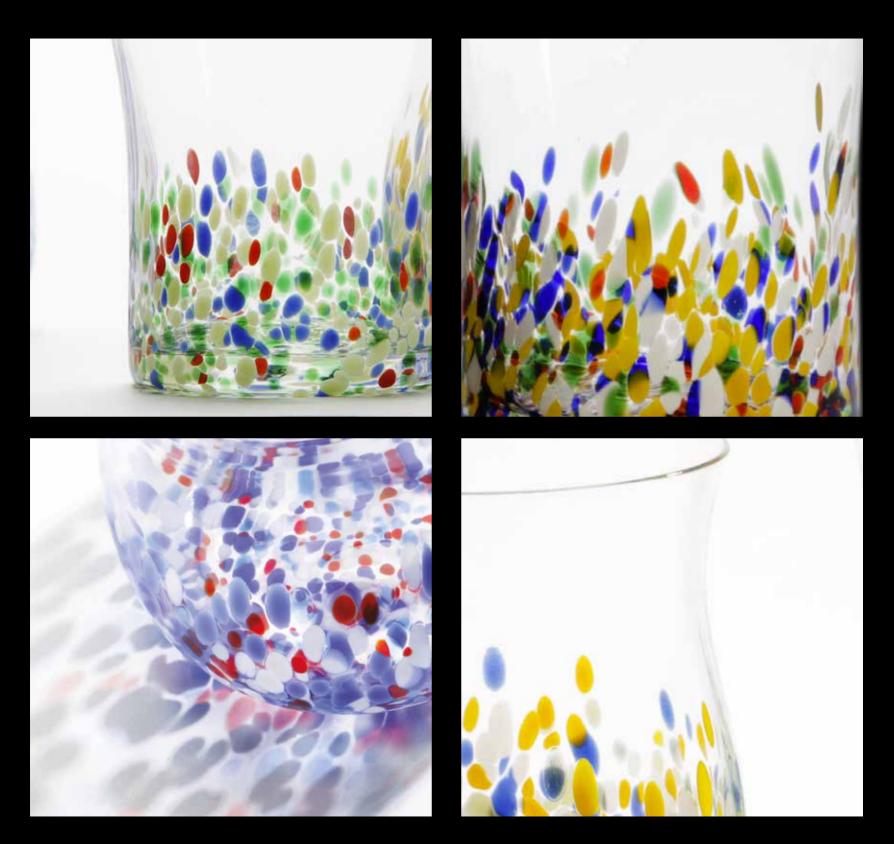

# VENEZIA Blown, hand-made glass. We suddenly thought about Venice due to its ancient glass art and in that right moment Venezia's carnival with its confetti popped out into our minds. A glass collection seeming to be dipped into a confetti flow. This effect is given thanks to a completely manual work carried out at very high temperatures very close to 1.480 °C (2,700 °F)

## Set of 4 Glasses

This collection of hand-made blown drinking glasses molded by artisans is our modern take on Venice's ancient art of glassmaking. This set contains two shapes with four different colorways that burst like confetti at a Venetian carnival. No single one glass will ever be the same, each unique in