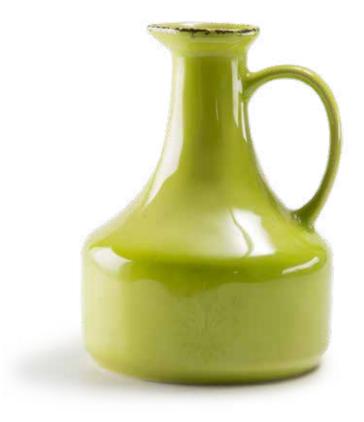

### Cruet

Colors of Italy represents the rich history and lively culture that we all love about Italy. This collection brings the essence of Italy into your home. Reactive glaze, low relief, embossed pattern and finished with antiqued edge. Dishwasher and Microwave Safe