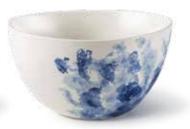

# 4pc Cereal Bowl set

Inspired to create natural elegance our designers created Acquarello which literally translates into watercolor. This hand-painted watercolor effect on a modern matte white finish and soft organic shapes brightens up any meal. Dishwasher and Microwave Safe

Inner carton: 4pcs Master carton: 24pcs AC2003-B19CP4

6" Ø

3.2"