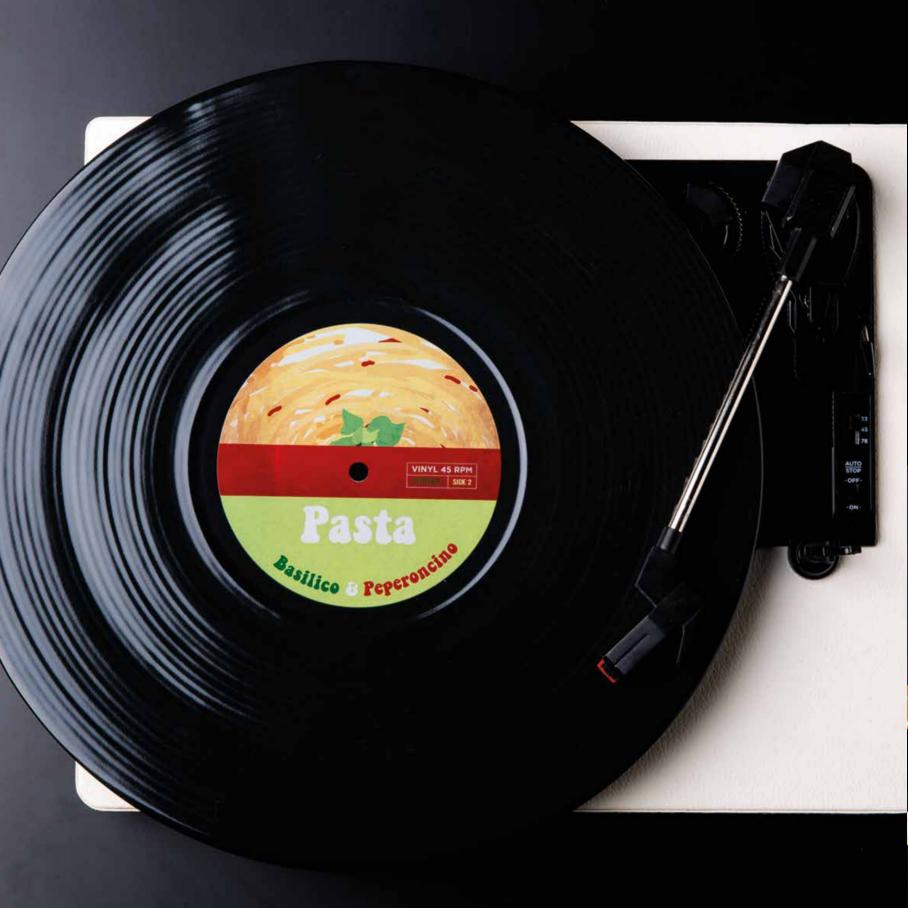

#### Nero - Black - Pasta

The style of this plate recalls the Italian of 70's, the Bella Italia and the period of miniskirts. The decal also reproduces the font of vintage groups and, especially, the Italy influenced by Rock 'n Roll trend. The dark color creates a strong contrast with the other colors in the middle of the plate: white of cheese or pasta, red of tomatoes and green of basi: the typical dressing for a delicious pasta dish, that is so appreciated and loved by Italians!

Concentric rings hold possible liquids contained on the plate and without hindering ability to cut. Pizza, hamburger, cheeses, rolls etc have finally found their ideal plate. Labels are collectible to enjoy yourself or have fun with friends; music and food in one tool only and which better combination ever is more pleasant and spontaneous? A world of colors, memories and meanings on a daily-use item that the more it multiplies on your table, the more it means happiness and cheerfulness.