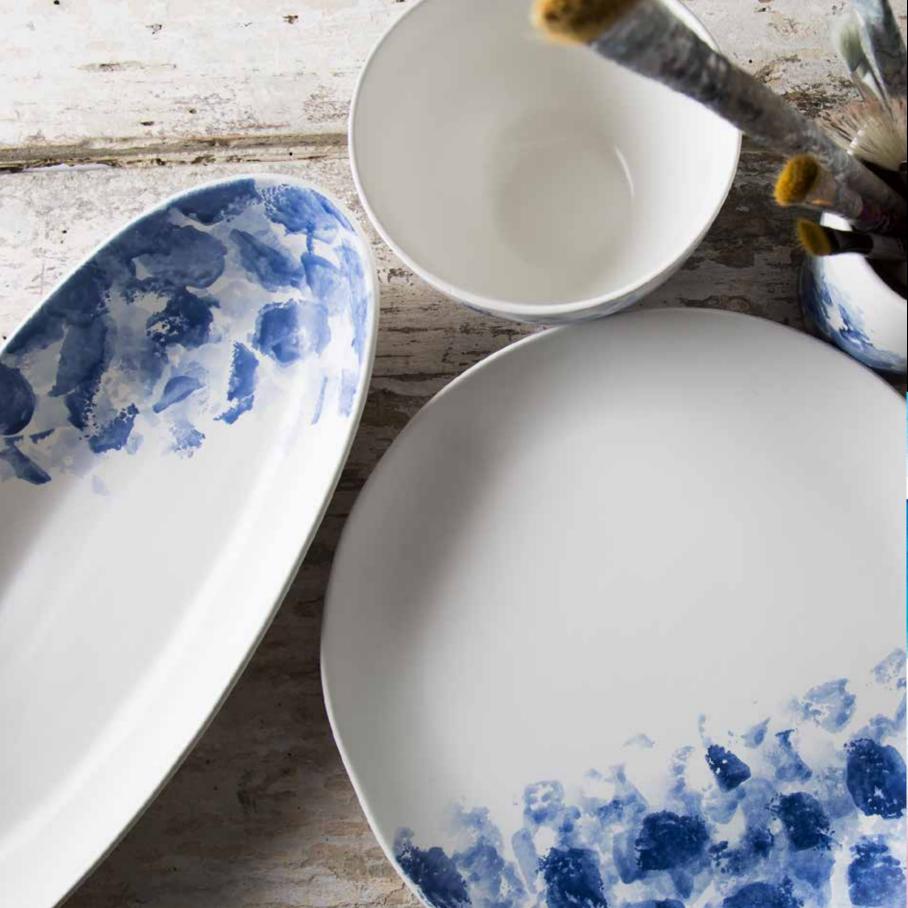

### 4pc Dinner Plate

Inspired to create natural elegance our designers created Acquarello which literally translates into watercolor. This hand-painted watercolor effect on a modern matte white finish and soft organic shapes brightens up any meal. Dishwasher and Microwave Safe

# 4pc Dessert Plate

Inspired to create natural elegance our designers created Acquarello which literally translates into watercolor. This hand-painted watercolor effect on a modern matte white finish and soft organic shapes brightens up any meal. Dishwasher and Microwave Safe

## Oval Serving Platter

Inspired to create natural elegance our designers created Acquarello which literally translates into watercolor. This hand-painted watercolor effect on a modern matte white finish and soft organic shapes brightens up any meal. Dishwasher and Microwave Safe