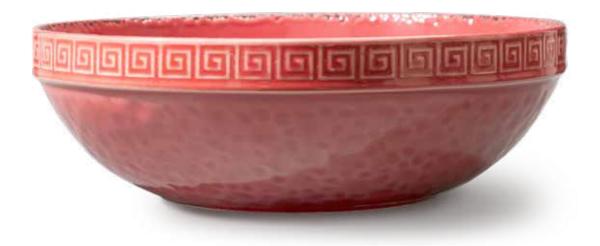

### Salad Serving Bowl - Red

Colors of Italy represents the rich history and lively culture that we all love about Italy. This collection brings the essence of Italy into your home. Reactive glaze, low relief, embossed pattern and finished with antiqued edge. Dishwasher and Microwave Safe