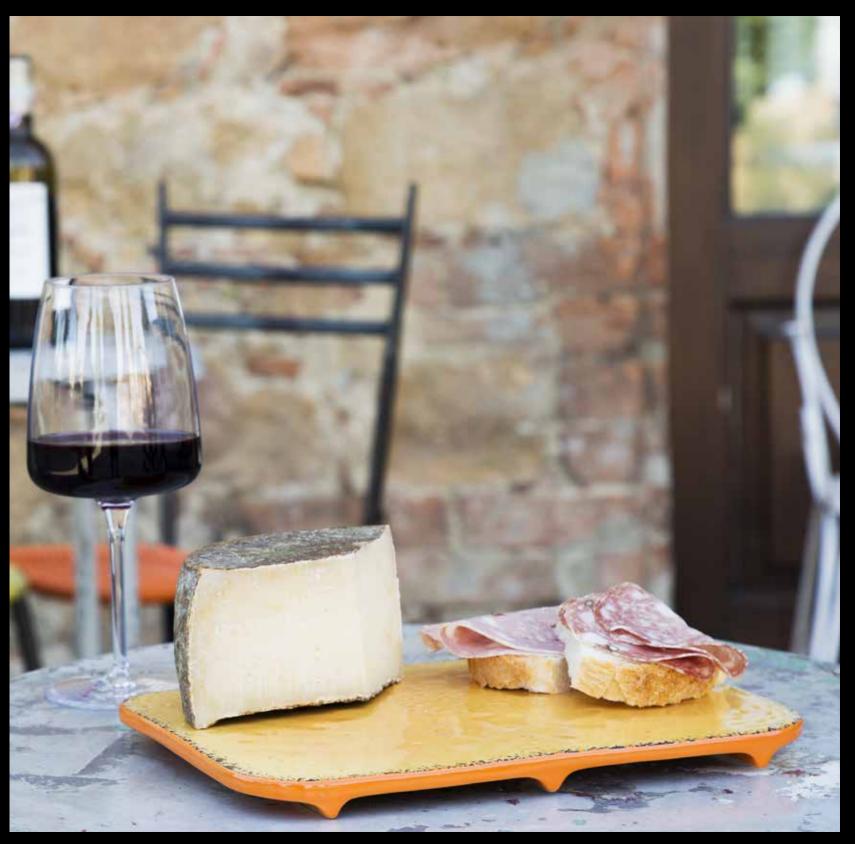

### Colors of Italy/Verde Toscana/Tuscany green

The Tuscan landscape is unique in the world but also among the other Italian regions: the green of its hills makes it unique. History and Renaissance, the period of De' Medici family represented by the Lilium are put symbolically by a tangled blossoming...of ideas, hints and thoughts that influenced and involved the whole world in its smallest aspects. Fresh bread and Pienza pecorino with acacia honey; our wish is having them on this green, possibly in a Tuscan place.

## Cutting / Serving Board

Colors of Italy represents the rich history and lively culture that we all love about Italy. This collection brings the essence of Italy into your home. Reactive glaze, low relief, embossed pattern and finished with