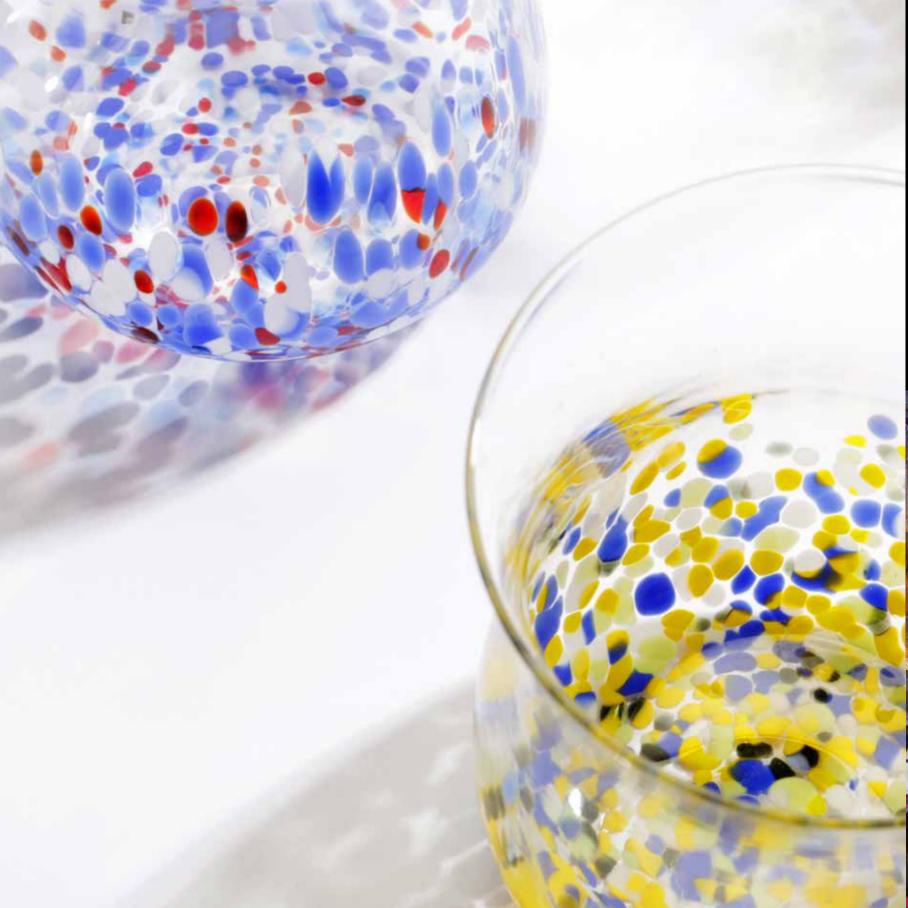

# VENEZIA Blown, hand-made glass. We suddenly thought about Venice due to its ancient glass art and in that right moment Venezia's carnival with its confetti popped out into our minds. A glass collection seeming to be dipped into a confetti flow. This effect is given thanks to a completely manual work carried out at very high temperatures very close to 1.480 °C (2,700 °F)

Bright and brilliant colors remind the lights of the homonymous city reflecting on the shops windows. With this texture, so playful, we wanted to evoke confetti throwning in the air during carnival time.