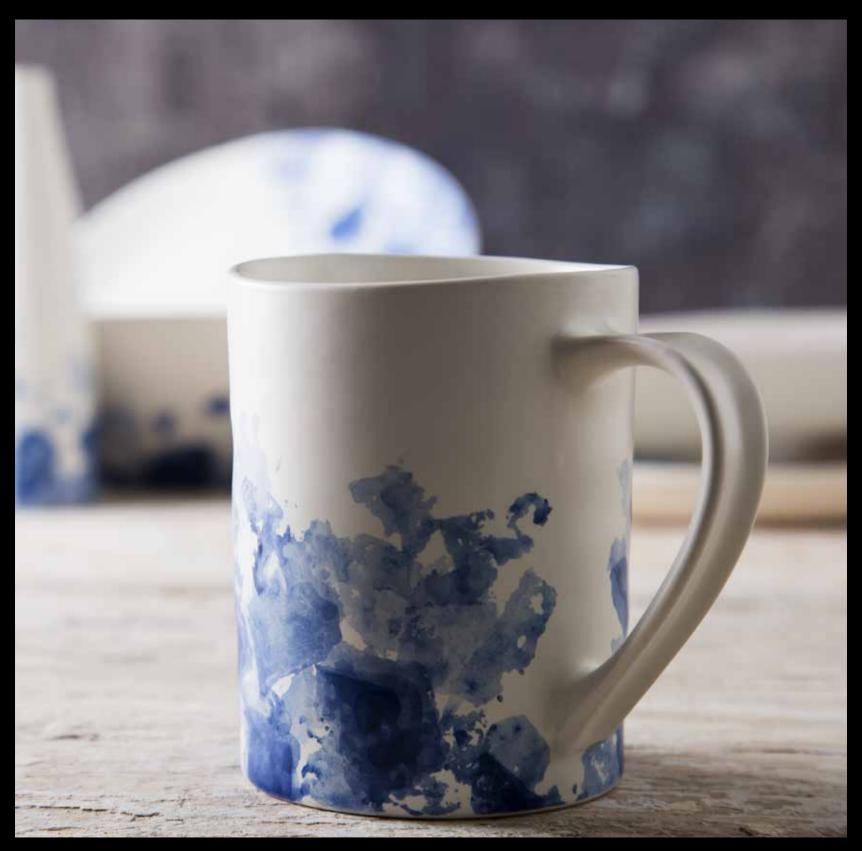

### 4pc Mugs 15.5 Oz

Inspired to create natural elegance our designers created Acquarello which literally translates into watercolor. This hand-painted watercolor effect on a modern matte white finish and soft organic shapes brightens up any meal. Dishwasher and Microwave Safe

AC2004-B18CP4

Inner carton: 4pcs Master carton: 32pcs