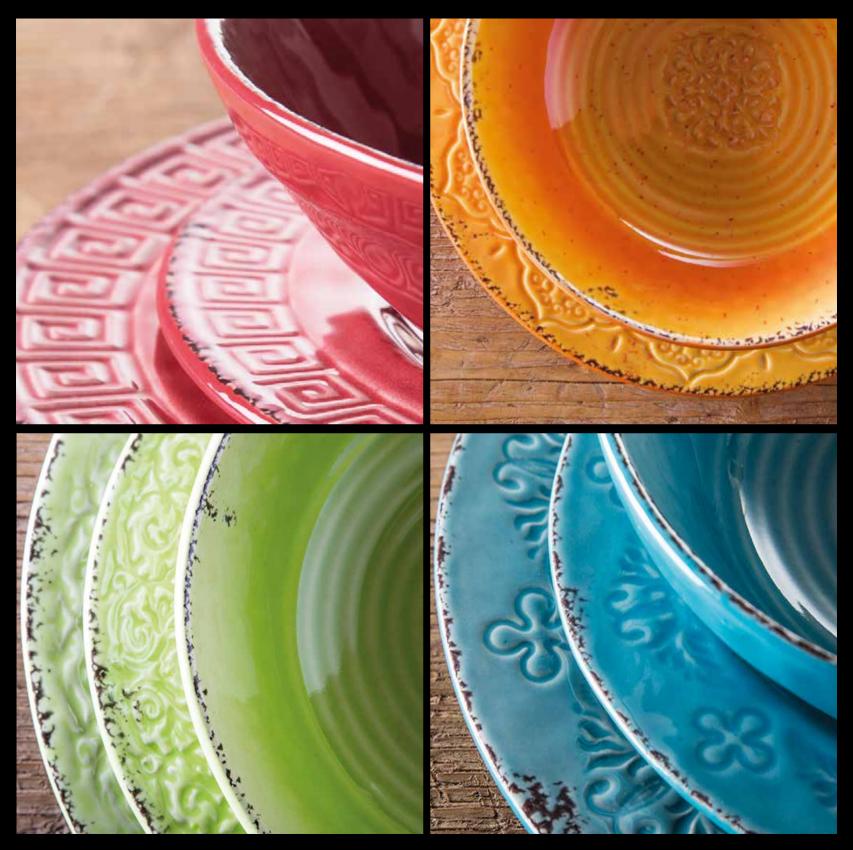

Each color summarizes a region or a city, each piece represents a low relief, a typical architectural element as well as the old-style effect is a symbol of tradition and history.

### Colors of Italy/Blu Venezia/Venice blue

San Marco and its lodge are embossed in low relief and represent the element featuring Venice, standing out from a special architectural blend between Western and Eastern styles. Its Lagoon, the blue of its clear daytimes, its omnipresent water that portrays everything about Venice: its origin, its richness and its immortal decadence. Blanched Squilla mantis from the Lagoon and home-made mayo, the best possible scenario we see for this plate.

### Colors of Italy/Verde Toscana/Tuscany green

The Tuscan landscape is unique in the world but also among the other Italian regions: the green of its hills makes it unique. History and Renaissance, the period of De' Medici family represented by the Lilium are put symbolically by a tangled blossoming...of ideas, hints and thoughts that influenced and involved the whole world in its smallest aspects. Fresh bread and Pienza pecorino with acacia honey; our wish is having them on this green, possibly in a Tuscan place.

### Colors of Italy/Arancio Sicilia/Sicily orange

Among all the existing colors orange personifies at best a land really being multicolor by history and traditions. The orange groves are still there since many years, color the valleys and convey their thousand-year old strength. Then the sun...a big orange before the sunset. Not to mention the Arabian, Norman and Greek cultures with thair lasting and pronounced presence that we tried to sum up with our low relie fs as they sometimes blend all together on buildings, mosaics, houses and churches. Sicilian cassata dessert with candied oranges and cedars is the dish visualized on this item.