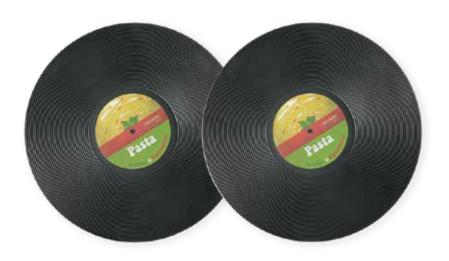

#### Nero - Black - Pasta

The style of this plate recalls the Italian of 70's, the Bella Italia and the period of miniskirts. The decal also reproduces the font of vintage groups and, especially, the Italy influenced by Rock 'n Roll trend. The dark color creates a strong contrast with the other colors in the middle of the plate: white of cheese or pasta, red of tomatoes and green of basi: the typical dressing for a delicious pasta dish, that is so appreciated and loved by Italians!

6pc set 12.2" vizoo7-B18S2 , 21015 90142

6pc set 8.6"

VI2001-B11S2

Inner carton: 2pcs Master carton: 12pcs