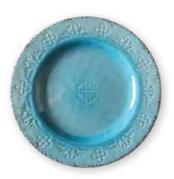

### 4pc Dinner Plates- Mixed Colors

4pc Dessert Plates - Mixed Colors

Colors of Italy represents the rich history and lively culture that we all love about Italy. This collection brings the essence of Italy into your home. Reactive glaze, low relief, embossed pattern and finished with antiqued edge. Dishwasher and Microwave Safe