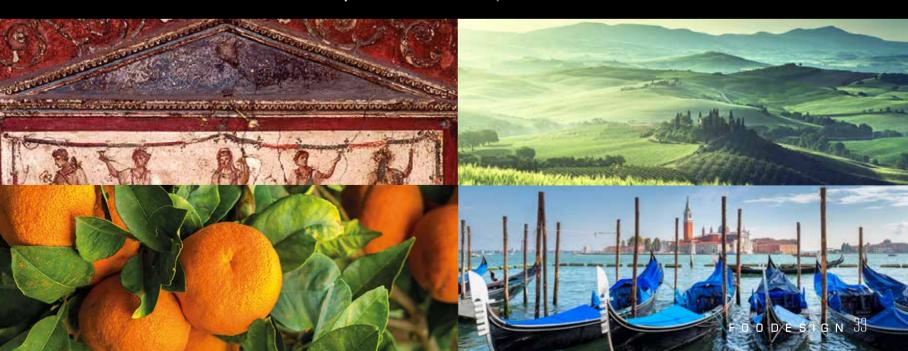

Each color summarizes a region or a city, each piece represents a low relief, a typical architectural element as well as the old-style effect is a symbol of tradition and history.

### Colors of Italy/Blu Venezia/Venice blue

San Marco and its lodge are embossed in low relief and represent the element featuring Venice, standing out from a special architectural blend between Western and Eastern styles. Its Lagoon, the blue of its clear daytimes, its omnipresent water that portrays everything about Venice: its origin, its richness and its immortal decadence. Blanched Squilla mantis from the Lagoon and home-made mayo, the best possible scenario we see for this plate.

### Colors of Italy/Verde Toscana/Tuscany green

The Tuscan landscape is unique in the world but also among the other Italian regions: the green of its hills makes it unique. History and Renaissance, the period of De' Medici family represented by the Lilium are put symbolically by a tangled blossoming...of ideas, hints and thoughts that influenced and involved the whole world in its smallest aspects. Fresh bread and Pienza pecorino with acacia honey; our wish is having them on this green, possibly in a Tuscan place.

### Colors of Italy/Arancio Sicilia/Sicily orange

Among all the existing colors orange personifies at best a land really being multicolor by history and traditions. The orange groves are still there since many years, color the valleys and convey their thousand-year old strength. Then the sun...a big orange before the sunset. Not to mention the Arabian, Norman and Greek cultures with thair lasting and pronounced presence that we tried to sum up with our low relie fs as they sometimes blend all together on buildings, mosaics, houses and churches. Sicilian cassata dessert with candied oranges and cedars is the dish visualized on this item.