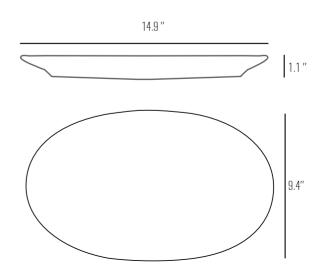

### Colors of Italy/Blu Venezia/Venice blue

San Marco and its lodge are embossed in low relief and represent the element featuring Venice, standing out from a special architectural blend between Western and Eastern styles. Its Lagoon, the blue of its clear daytimes, its omnipresent water that portrays everything about Venice: its origin, its richness and its immortal decadence. Blanched Squilla mantis from the Lagoon and home-made mayo, the best possible scenario we see for this plate.

### Oval Serving Platter

brings the essence of Italy into your home. Reactive glaze, low relief, embossed pattern and finished with antiqued edge. Dishwasher and Microwave Safe

CI2007-B225CP1

Inner carton: 1pc Master carton: 8pcs