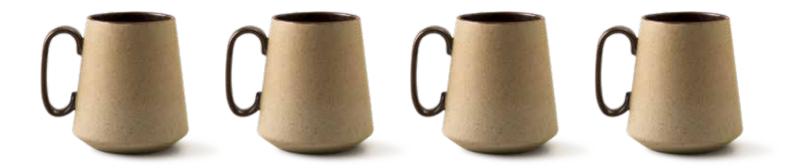

## 4pc Tapered Mug 10 Oz

The Origine Collection brings us back to the essence of pottery, where the original clay can be experienced and enjoyed without being masked by glaze. Healthy food can finally be truly represented well with our modern take on the origin of pottery. Microwave and Dishwasher Safe.