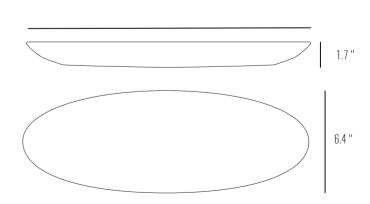

AC2007-B18CP1

Inner carton: 1pc Master carton: 8pcs

15.4 "

Salad Serving Bow Inspired to create natural elegance our designers created Acquarello which literally translates into watercolor. This hand-painted watercolor effect on a modern matte white finish and soft organic shapes brightens up any meal. Dishwasher and Microwave Safe