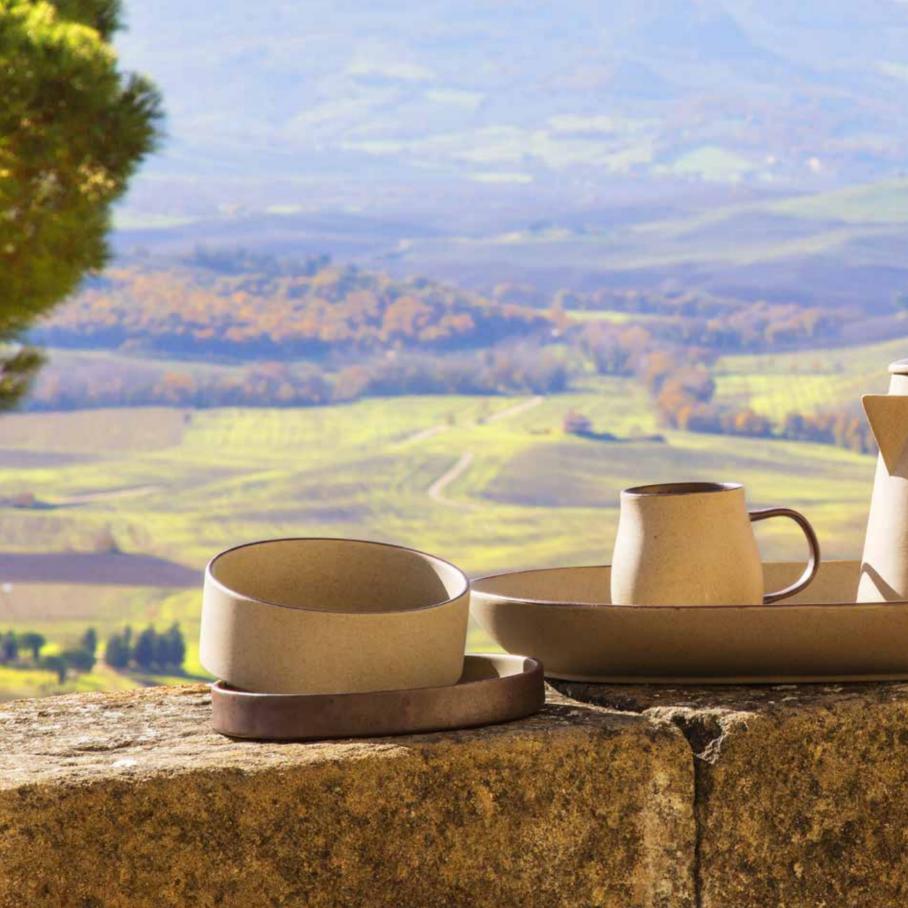

# Origine

When accessing a workshop, one can be astonished by seeing the final, perfect product before it is fired and finished. The raw material, whether stoneware, porcelain or clay, is beautiful in its natural appearance and you would like to use object in that rough, unfired state, without any treatment. This is not possible though. It has to be fired and finished with varnishes, even if they are transparent, for a food purpose with no porosity or substance releases.

But how was it in its origin (Italian name for "origine")? Originally, no protection element was used; the product was fired as it was and, if ever, simply varnished just for an aesthetic effect. Our Origine collection this is: a jump into the dawning but using very advanced technologies. The product is fired at very high temperatures for long time. If the standard temperature for finest porcelain is about 1.200/1.300 °C (2,192/2,372 °F) for 10/12 hours and then just an easy drying at 60/70 °C, Origine is fired one time at 800°C (1,472 °F), remaining inside the kiln from 15 to 18 hours. A second passage in the kiln happens reaching 1330°C (2,426 °F), for other 15/18 hours. Thanks to this process and using a special material porcelain loses its whole damp, its porosity, and direct contact with food is allowed by fulfilment of the strictest tests.

The special material and technology - combined with primitive colors and shapes - give life to Origine, so to experience every day the sensation to go back to the past, back to the dawn, but in front of a fireplace, Brunello di Montalcino wine and exquisite food.

In this case the main element was the material. After the various production steps we were not able to detect differences between raw material and finished product. Going back to origins and here also the collection name.