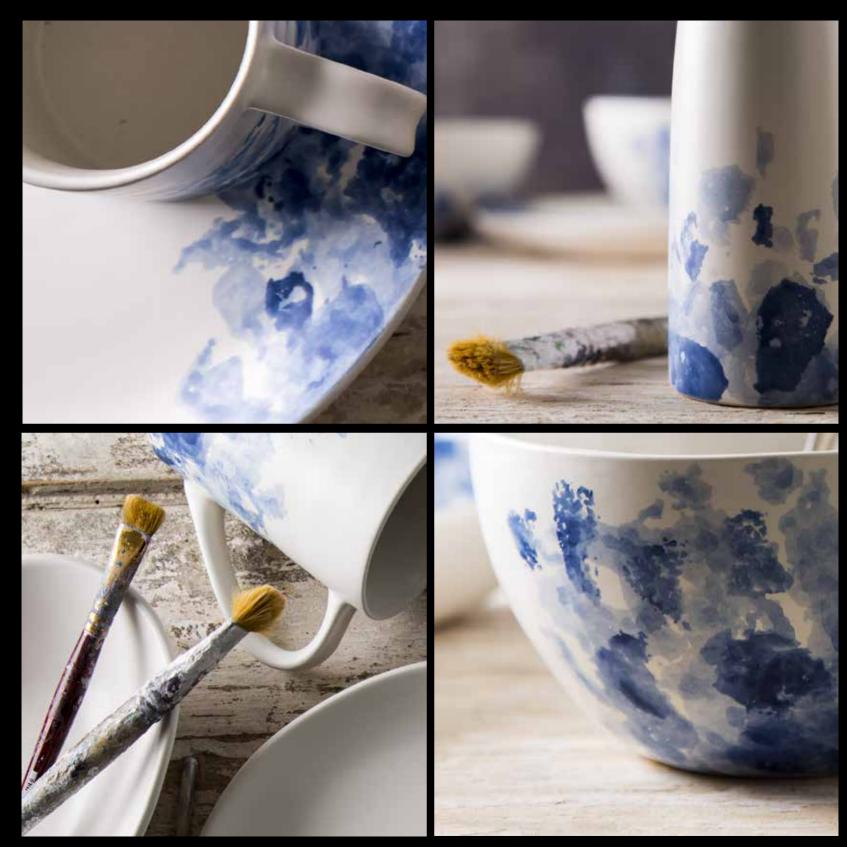

### 4pc Dinner Plate

Inspired to create natural elegance our designers created Acquarello which literally translates into watercolor. This hand-painted watercolor effect on a modern matte white finish and soft organic shapes brightens up any meal. Dishwasher and Microwave Safe

# 4pc Dessert Plate

Inspired to create natural elegance our designers created Acquarello which literally translates into watercolor. This hand-painted watercolor effect on a modern matte white finish and soft organic shapes brightens up any meal. Dishwasher and Microwave Safe

# 4pc Cereal Bowl set

Inspired to create natural elegance our designers created Acquarello which literally translates into watercolor. This hand-painted watercolor effect on a modern matte white finish and soft organic shapes brightens up any meal. Dishwasher and Microwave Safe

### 4pc Mugs 15.5 Oz

Inspired to create natural elegance our designers created Acquarello which literally translates into watercolor. This hand-painted watercolor effect on a modern matte white finish and soft organic shapes brightens up any meal. Dishwasher and Microwave Safe