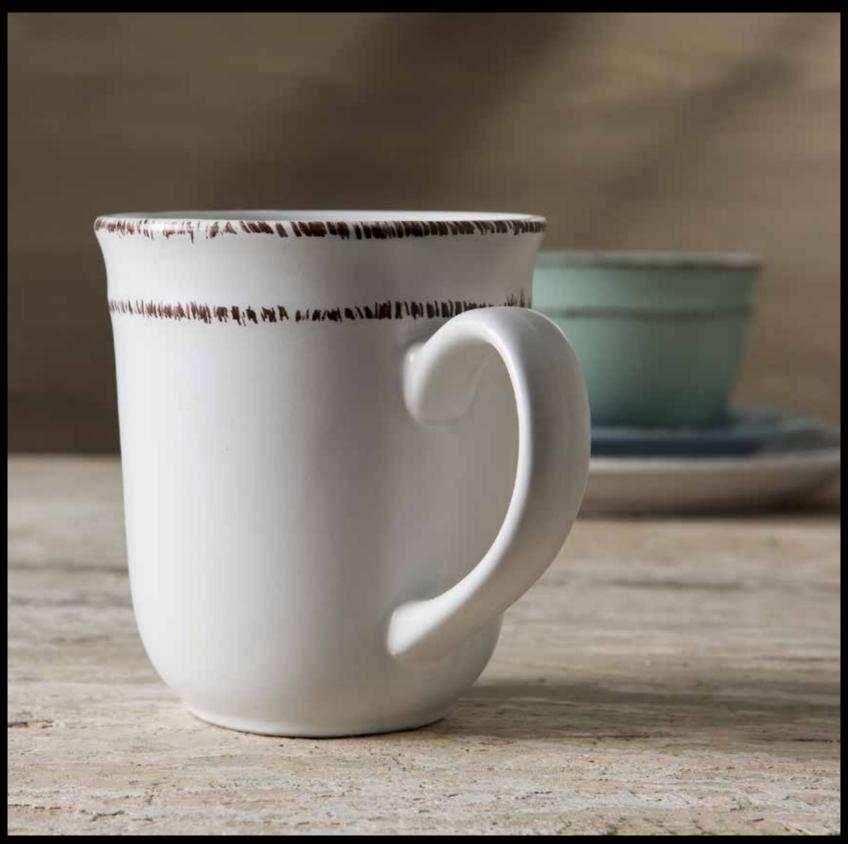

## 4pc Mug - Cream 13 Oz

Mediterranean air. Matte finish with embossed and antiqued edges. Microwave and Dishwasher Safe.

ME2007-C12CP4

3pc Scallop Dishes – Wixed Colors

The Mediterraneo Collection will bring that famed Italian coastal breeze to your table like a breath of fresh Mediterranean air. Matte finish with embossed and antiqued edges. Microwave, Dishwasher and Oven Safe.