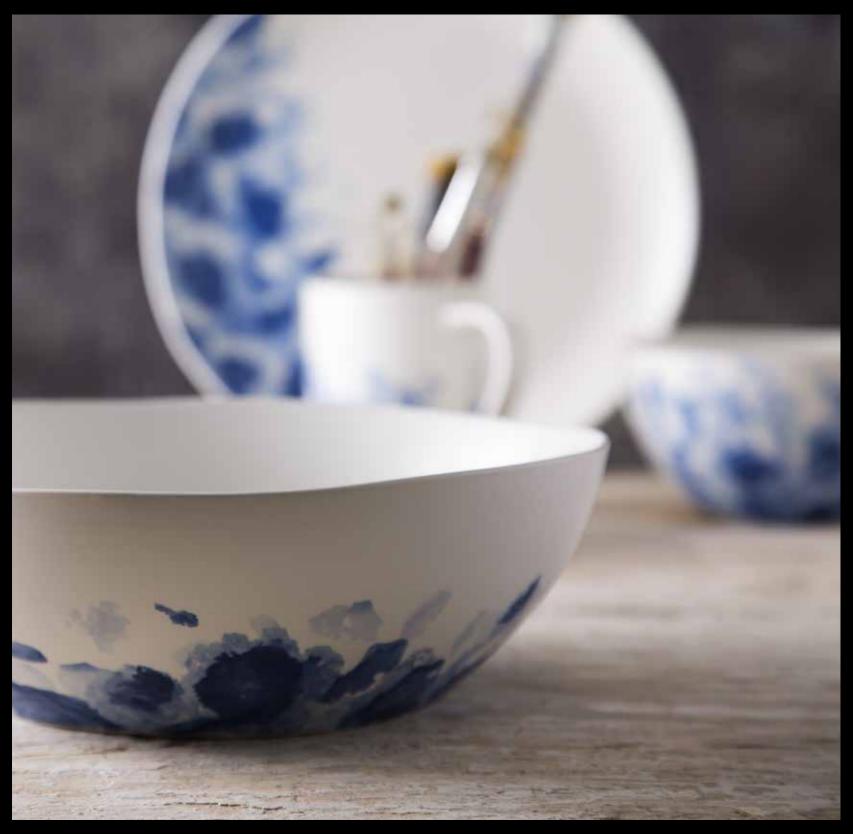

## Oval Serving Platter

Inspired to create natural elegance our designers created Acquarello which literally translates into watercolor. This hand-painted watercolor effect on a modern matte white finish and soft organic shapes brightens up any meal. Dishwasher and Microwave Safe

AC2007-B18CP1

Inner carton: 1pc Master carton: 8pcs

15.4 "

Salad Serving Bow Inspired to create natural elegance our designers created Acquarello which literally translates into watercolor. This hand-painted watercolor effect on a modern matte white finish and soft organic shapes brightens up any meal. Dishwasher and Microwave Safe