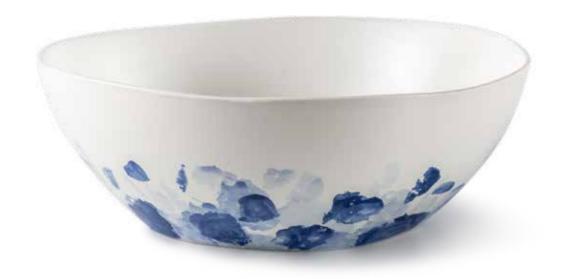

## Oval Serving Platter

Inspired to create natural elegance our designers created Acquarello which literally translates into watercolor. This hand-painted watercolor effect on a modern matte white finish and soft organic shapes brightens up any meal. Dishwasher and Microwave Safe

AC2007-B18CP1

Inner carton: 1pc Master carton: 8pcs

15.4 "

Salad Serving Bow Inspired to create natural elegance our designers created Acquarello which literally translates into watercolor. This hand-painted watercolor effect on a modern matte white finish and soft organic shapes brightens up any meal. Dishwasher and Microwave Safe