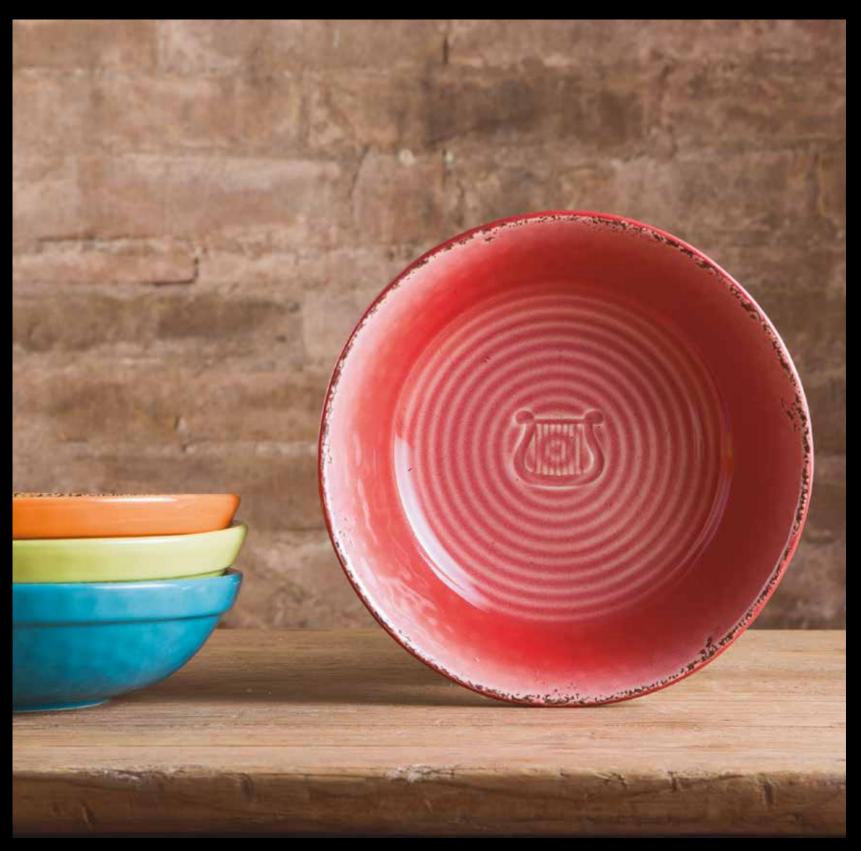

Each color summarizes a region or a city, each piece represents a low relief, a typical architectural element as well as the old-style effect is a symbol of tradition and history.

### 4pc Dinner Plates- Mixed Colors

4pc Dessert Plates - Mixed Colors

Colors of Italy represents the rich history and lively culture that we all love about Italy. This collection brings the essence of Italy into your home. Reactive glaze, low relief, embossed pattern and finished with antiqued edge. Dishwasher and Microwave Safe