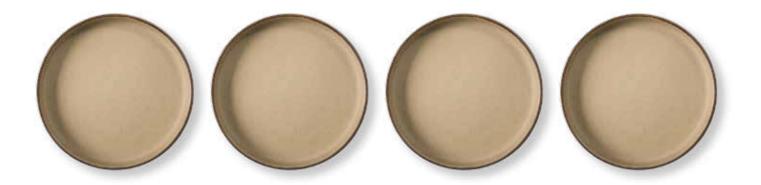

### 4pc Dinner Plates- Mixed Colors

4pc Dessert Plates - Mixed Colors

Colors of Italy represents the rich history and lively culture that we all love about Italy. This collection brings the essence of Italy into your home. Reactive glaze, low relief, embossed pattern and finished with antiqued edge. Dishwasher and Microwave Safe