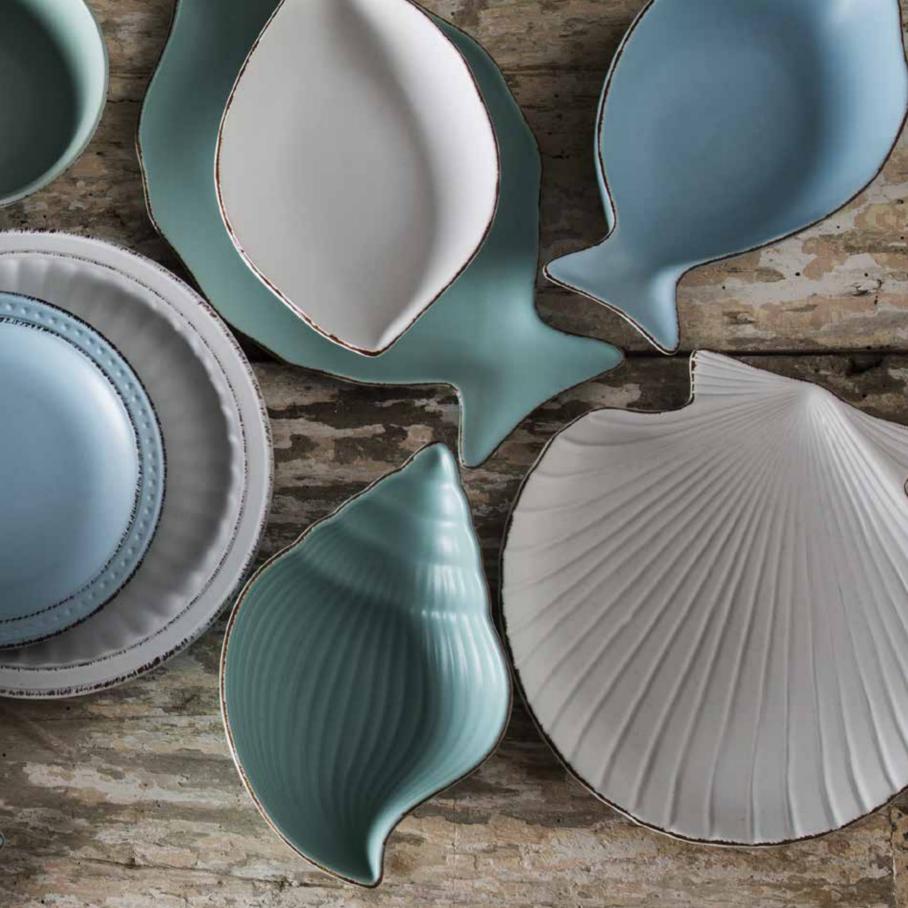

# 16pc Dinnerware Set

The Mediterraneo Collection will bring that famed Italian coastal breeze to your table like a breath of fresh Mediterranean air. Matte finish with embossed and antiqued edges. Microwave and Dishwasher Safe.

## Behind the scenes

Offering a touch of freshness and elegance with Mediterraneo dinner set, this is what inspired us during the whole collection creation. Pastel colors and stylized although quite iconographic shapes is what we have chosen as guideline for the whole collection: not only fishes but also various shells and starfish.

What we wanted to create was a product to be suitable not only for fish dishes but also adaptable to simple, natural products like salads and side dishes or vegetables and you can have fun serving them onto sardine-shapes trays or shell-shaped pans.