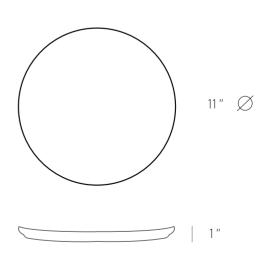

### 4pc Dinner Plate

Inspired to create natural elegance our designers created Acquarello which literally translates into watercolor. This hand-painted watercolor effect on a modern matte white finish and soft organic shapes brightens up any meal. Dishwasher and Microwave Safe

Inner carton: 4pcs Master carton: 24pcs AC2003-B19CP4

6" Ø

3.2"