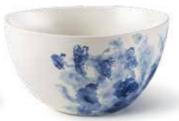

### 4pc Dinner Plate

Inspired to create natural elegance our designers created Acquarello which literally translates into watercolor. This hand-painted watercolor effect on a modern matte white finish and soft organic shapes brightens up any meal. Dishwasher and Microwave Safe

# 4pc Cereal Bowl set

Inspired to create natural elegance our designers created Acquarello which literally translates into watercolor. This hand-painted watercolor effect on a modern matte white finish and soft organic shapes brightens up any meal. Dishwasher and Microwave Safe