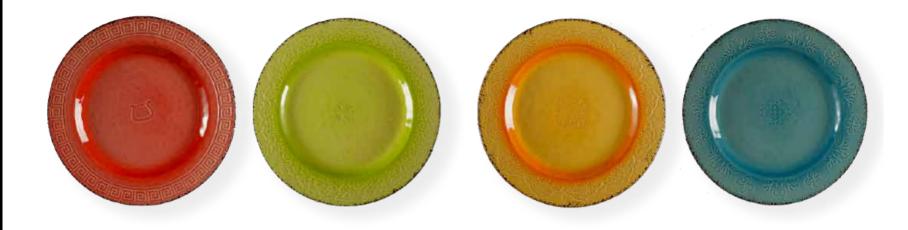

Each color summarizes a region or a city, each piece represents a low relief, a typical architectural element as well as the old-style effect is a symbol of tradition and history.

### Colors of Italy/Blu Venezia/Venice blue

San Marco and its lodge are embossed in low relief and represent the element featuring Venice, standing out from a special architectural blend between Western and Eastern styles. Its Lagoon, the blue of its clear daytimes, its omnipresent water that portrays everything about Venice: its origin, its richness and its immortal decadence. Blanched Squilla mantis from the Lagoon and home-made mayo, the best possible scenario we see for this plate.

### Colors of Italy/Verde Toscana/Tuscany green

The Tuscan landscape is unique in the world but also among the other Italian regions: the green of its hills makes it unique. History and Renaissance, the period of De' Medici family represented by the Lilium are put symbolically by a tangled blossoming...of ideas, hints and thoughts that influenced and involved the whole world in its smallest aspects. Fresh bread and Pienza pecorino with acacia honey; our wish is having them on this green, possibly in a Tuscan place.

### Colors of Italy/Arancio Sicilia/Sicily orange

Among all the existing colors orange personifies at best a land really being multicolor by history and traditions. The orange groves are still there since many years, color the valleys and convey their thousand-year old strength. Then the sun...a big orange before the sunset. Not to mention the Arabian, Norman and Greek cultures with thair lasting and pronounced presence that we tried to sum up with our low relie fs as they sometimes blend all together on buildings, mosaics, houses and churches. Sicilian cassata dessert with candied oranges and cedars is the dish visualized on this item.

### 4pc Dinner Plates- Mixed Colors

4pc Dessert Plates - Mixed Colors

Colors of Italy represents the rich history and lively culture that we all love about Italy. This collection brings the essence of Italy into your home. Reactive glaze, low relief, embossed pattern and finished with antiqued edge. Dishwasher and Microwave Safe