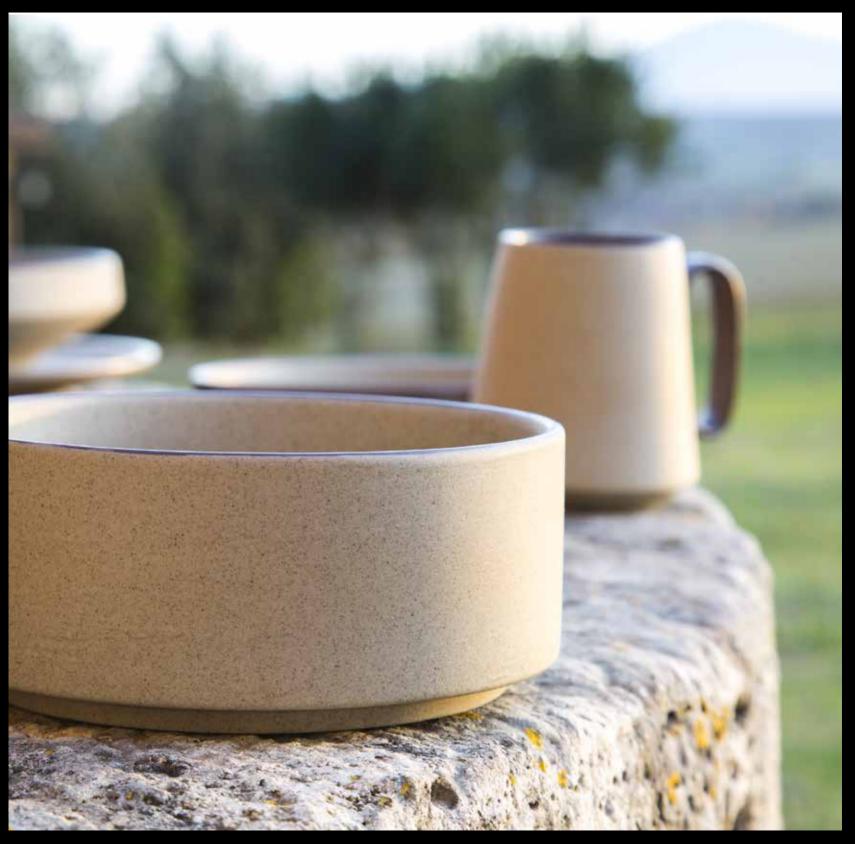

# Origine

When accessing a workshop, one can be astonished by seeing the final, perfect product before it is fired and finished. The raw material, whether stoneware, porcelain or clay, is beautiful in its natural appearance and you would like to use object in that rough, unfired state, without any treatment. This is not possible though. It has to be fired and finished with varnishes, even if they are transparent, for a food purpose with no porosity or substance releases.

But how was it in its origin (Italian name for "origine")? Originally, no protection element was used; the product was fired as it was and, if ever, simply varnished just for an aesthetic effect. Our Origine collection this is: a jump into the dawning but using very advanced technologies. The product is fired at very high temperatures for long time. If the standard temperature for finest porcelain is about 1.200/1.300 °C (2,192/2,372 °F) for 10/12 hours and then just an easy drying at 60/70 °C, Origine is fired one time at 800°C (1,472 °F), remaining inside the kiln from 15 to 18 hours. A second passage in the kiln happens reaching 1330°C (2,426 °F), for other 15/18 hours. Thanks to this process and using a special material porcelain loses its whole damp, its porosity, and direct contact with food is allowed by fulfilment of the strictest tests.

The special material and technology - combined with primitive colors and shapes - give life to Origine, so to experience every day the sensation to go back to the past, back to the dawn, but in front of a fireplace, Brunello di Montalcino wine and exquisite food.