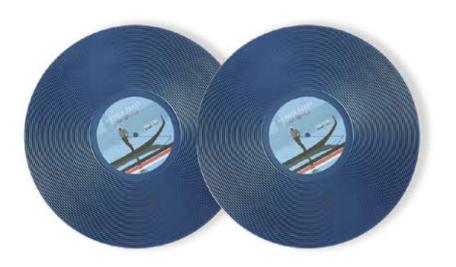

# Vinile

A unique plate, a cult product.

Vinile (Italian term for vinyl) is a heap of meanings and production techniques, the vinyl record becomes a product to be used with an amazingly functionality when transformed into a plate.

Concentric rings hold possible liquids contained on the plate and without hindering ability to cut. Pizza, hamburger, cheeses, rolls etc have finally found their ideal plate. Labels are collectible to enjoy yourself or have fun with friends; music and food in one tool only and which better combination ever is more pleasant and spontaneous? A world of colors, memories and meanings on a daily-use item that the more it multiplies on your table, the more it means happiness and cheerfulness.

Collected in various colors and decors, they will be the best musical instrument for a "concert" with friends!

This multi-purpose plate can be used to eat a sandwich, pizza or even spaghetti! The patented rings will keep liquids from dripping out. This can also be a colorful and fun charger or decoration piece for you and your guests to enjoy. Eco-Friendly bamboo fiber. Dishwasher safe.