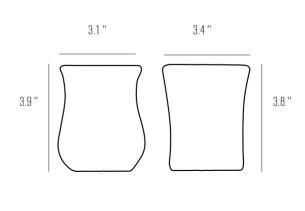

## Set of 4 Glasses

This collection of hand-made blown drinking glasses molded by artisans is our modern take on Venice's ancient art of glassmaking. This set contains two shapes with four different colorways that burst like confetti at a Venetian carnival. No single one glass will ever be the same, each unique in