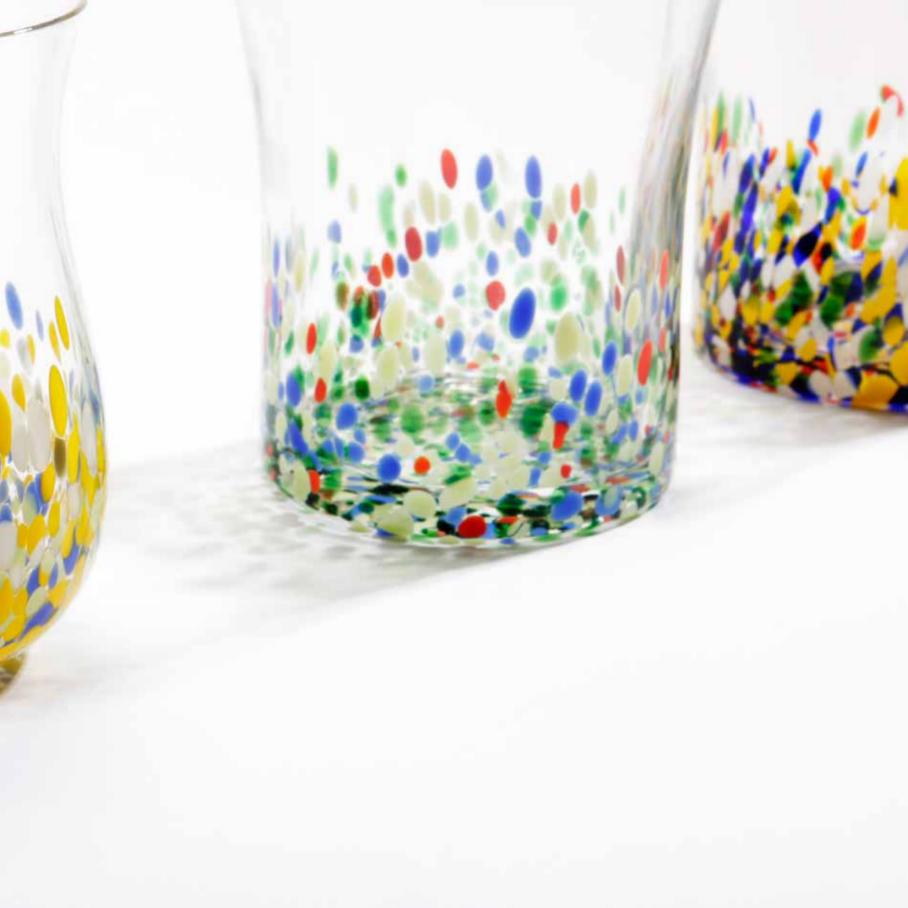

# VENEZIA Blown, hand-made glass. We suddenly thought about Venice due to its ancient glass art and in that right moment Venezia's carnival with its confetti popped out into our minds. A glass collection seeming to be dipped into a confetti flow. This effect is given thanks to a completely manual work carried out at very high temperatures very close to 1.480 °C (2,700 °F)

## Set of 4 Glasses

This collection of hand-made blown drinking glasses molded by artisans is our modern take on Venice's ancient art of glassmaking. This set contains two shapes with four different colorways that burst like confetti at a Venetian carnival. No single one glass will ever be the same, each unique in