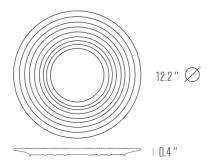

Concentric rings hold possible liquids contained on the plate and without hindering ability to cut. Pizza, hamburger, cheeses, rolls etc have finally found their ideal plate. Labels are collectible to enjoy yourself or have fun with friends; music and food in one tool only and which better combination ever is more pleasant and spontaneous? A world of colors, memories and meanings on a daily-use item that the more it multiplies on your table, the more it means happiness and cheerfulness.

Collected in various colors and decors, they will be the best musical instrument for a "concert" with friends!

This multi-purpose plate can be used to eat a sandwich, pizza or even spaghetti! The patented rings will keep liquids from dripping out. This can also be a colorful and fun charger or decoration piece for you and your guests to enjoy. Eco-Friendly bamboo fiber. Dishwasher safe.

6pc set 12.2"

VI2014-MC49S6

6pc set 8.6"