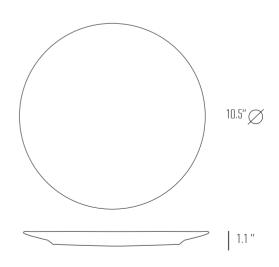

## 4pc Dessert plate - Blue

The Mediterraneo Collection will bring that famed Italian coastal breeze to your table like a breath of fresl Mediterranean air. Matte finish with embossed and antiqued edges. Microwave and Dishwasher Safe.

Inner carton: 4pcs Master carton: 24pcs