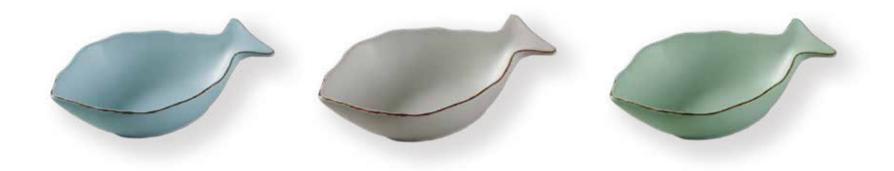

## Behind the scenes

Offering a touch of freshness and elegance with Mediterraneo dinner set, this is what inspired us during the whole collection creation. Pastel colors and stylized although quite iconographic shapes is what we have chosen as guideline for the whole collection: not only fishes but also various shells and starfish.

What we wanted to create was a product to be suitable not only for fish dishes but also adaptable to simple, natural products like salads and side dishes or vegetables and you can have fun serving them onto sardine-shapes trays or shell-shaped pans.