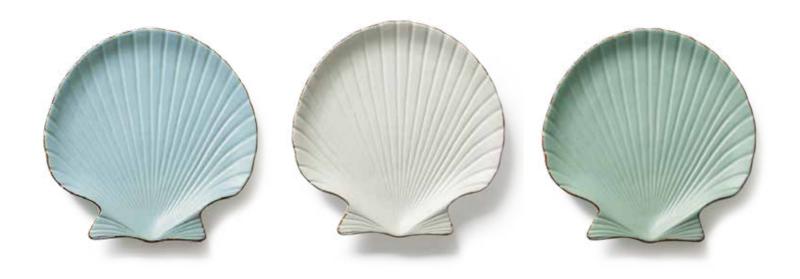

## 4pc Mug - Cream 13 Oz

Mediterranean air. Matte finish with embossed and antiqued edges. Microwave and Dishwasher Safe.

ME2007-C12CP4

3pc Scallop Dishes – Wixed Colors

The Mediterraneo Collection will bring that famed Italian coastal breeze to your table like a breath of fresh Mediterranean air. Matte finish with embossed and antiqued edges. Microwave, Dishwasher and Oven Safe.

## Behind the scenes

Offering a touch of freshness and elegance with Mediterraneo dinner set, this is what inspired us during the whole collection creation. Pastel colors and stylized although quite iconographic shapes is what we have chosen as guideline for the whole collection: not only fishes but also various shells and starfish.