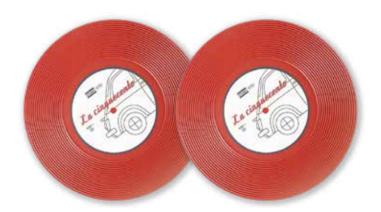

## Rosso-Red La cinquecento

The design of this plate comes to give tribute to Southern Italy, rich of flavours and plantations of basic products for our cuisine. Its style reminds the Italian summer where tomatoes, combined with other fresh ingredients, are the base of the Italian light but healthy cuisine.

This multi-purpose plate can be used to eat a sandwich, pizza or even spaghetti! The patented rings will keep liquids from dripping out. This can also be a colorful and fun charger or decoration piece for you and your guests to enjoy. Eco-Friendly bamboo fiber. Dishwasher safe.

брс set 12.2" <sub>VI2009-R18S2</sub> , **ДЕДИТИТЕ** 

Inner carton: 2pcs

Master carton: 12pcs