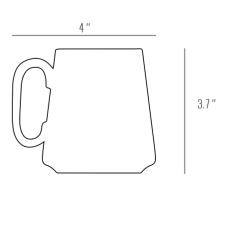

## 4pc Tapered Mug 10 Oz

The Origine Collection brings us back to the essence of pottery, where the original clay can be experienced and enjoyed without being masked by glaze. Healthy food can finally be truly represented well with our modern take on the origin of pottery. Microwave and Dishwasher Safe.