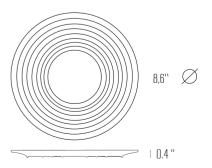

# Vinile

A unique plate, a cult product.

Vinile (Italian term for vinyl) is a heap of meanings and production techniques, the vinyl record becomes a product to be used with an amazingly functionality when transformed into a plate.

Concentric rings hold possible liquids contained on the plate and without hindering ability to cut. Pizza, hamburger, cheeses, rolls etc have finally found their ideal plate. Labels are collectible to enjoy yourself or have fun with friends; music and food in one tool only and which better combination ever is more pleasant and spontaneous? A world of colors, memories and meanings on a daily-use item that the more it multiplies on your table, the more it means happiness and cheerfulness.

6pc set 12.2"

VI2014-MC49S6

6pc set 8.6"