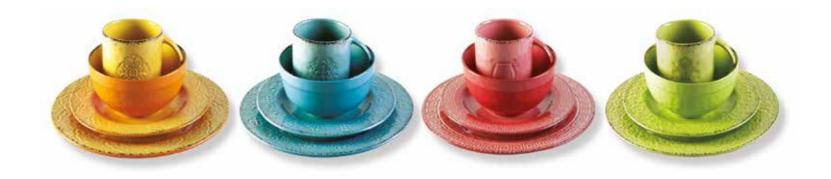

Each color summarizes a region or a city, each piece represents a low relief, a typical architectural element as well as the old-style effect is a symbol of tradition and history.

### Colors of Italy/Blu Venezia/Venice blue

San Marco and its lodge are embossed in low relief and represent the element featuring Venice, standing out from a special architectural blend between Western and Eastern styles. Its Lagoon, the blue of its clear daytimes, its omnipresent water that portrays everything about Venice: its origin, its richness and its immortal decadence. Blanched Squilla mantis from the Lagoon and home-made mayo, the best possible scenario we see for this plate.

### Colors of Italy/Verde Toscana/Tuscany green

The Tuscan landscape is unique in the world but also among the other Italian regions: the green of its hills makes it unique. History and Renaissance, the period of De' Medici family represented by the Lilium are put symbolically by a tangled blossoming...of ideas, hints and thoughts that influenced and involved the whole world in its smallest aspects. Fresh bread and Pienza pecorino with acacia honey; our wish is having them on this green, possibly in a Tuscan place.

### Colors of Italy/Arancio Sicilia/Sicily orange

Among all the existing colors orange personifies at best a land really being multicolor by history and traditions. The orange groves are still there since many years, color the valleys and convey their thousand-year old strength. Then the sun...a big orange before the sunset. Not to mention the Arabian, Norman and Greek cultures with thair lasting and pronounced presence that we tried to sum up with our low relie fs as they sometimes blend all together on buildings, mosaics, houses and churches. Sicilian cassata dessert with candied oranges and cedars is the dish visualized on this item.