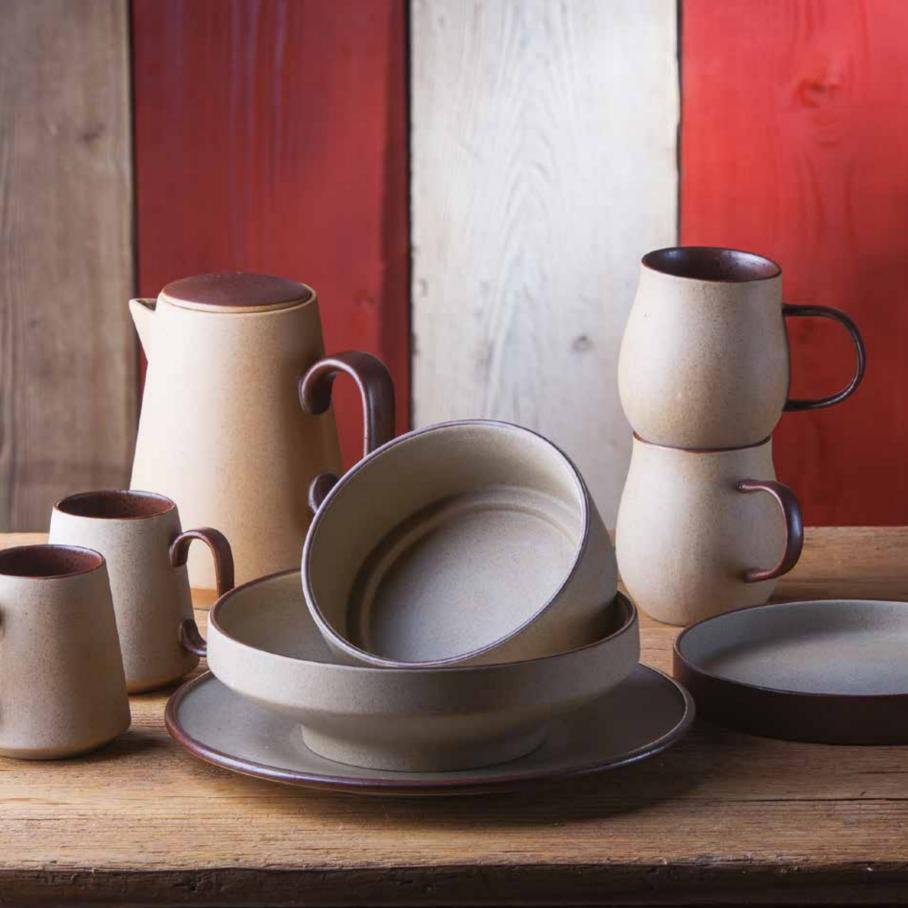

# Origine

When accessing a workshop, one can be astonished by seeing the final, perfect product before it is fired and finished. The raw material, whether stoneware, porcelain or clay, is beautiful in its natural appearance and you would like to use object in that rough, unfired state, without any treatment. This is not possible though. It has to be fired and finished with varnishes, even if they are transparent, for a food purpose with no porosity or substance releases.

But how was it in its origin (Italian name for "origine")? Originally, no protection element was used; the product was fired as it was and, if ever, simply varnished just for an aesthetic effect. Our Origine collection this is: a jump into the dawning but using very advanced technologies. The product is fired at very high temperatures for long time. If the standard temperature for finest porcelain is about 1.200/1.300 °C (2,192/2,372 °F) for 10/12 hours and then just an easy drying at 60/70 °C, Origine is fired one time at 800°C (1,472 °F), remaining inside the kiln from 15 to 18 hours. A second passage in the kiln happens reaching 1330°C (2,426 °F), for other 15/18 hours. Thanks to this process and using a special material porcelain loses its whole damp, its porosity, and direct contact with food is allowed by fulfilment of the strictest tests.

The special material and technology - combined with primitive colors and shapes - give life to Origine, so to experience every day the sensation to go back to the past, back to the dawn, but in front of a fireplace, Brunello di Montalcino wine and exquisite food.