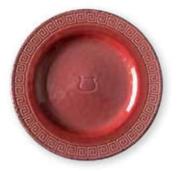

### Colors of Italy/Blu Venezia/Venice blue

San Marco and its lodge are embossed in low relief and represent the element featuring Venice, standing out from a special architectural blend between Western and Eastern styles. Its Lagoon, the blue of its clear daytimes, its omnipresent water that portrays everything about Venice: its origin, its richness and its immortal decadence. Blanched Squilla mantis from the Lagoon and home-made mayo, the best possible scenario we see for this plate.