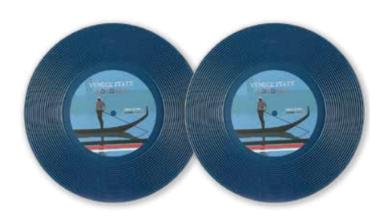

## Azzurro-Light blue Venezia

This disk with a delicate and light tone has a tribute to one of most beautiful cities all over the world: Venice. Its lagoon, that is crossed by various gondoliers and whose silhouette is represented here, raises strong feelings and emotions which are typical of Italian poetry and Romanticism.

This multi-purpose plate can be used to eat a sandwich, pizza or even spaghetti! The patented rings will keep liquids from dripping out. This can also be a colorful and fun charger or decoration piece for you and your guests to enjoy. Eco-Friendly bamboo fiber. Dishwasher safe.

6pc set 8.6" <sub>VI2006-NB11S2</sub>

Inner carton: 2pcs Master carton: 12pcs