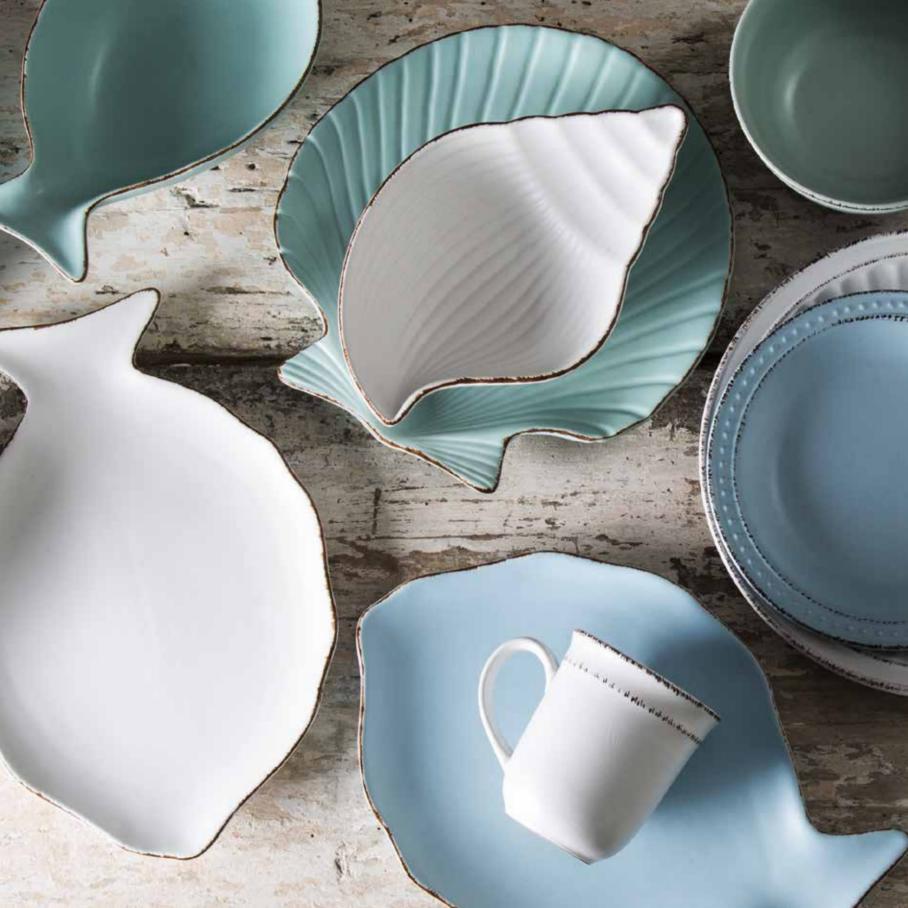

# 16pc Dinnerware Set

The Mediterraneo Collection will bring that famed Italian coastal breeze to your table like a breath of fresh Mediterranean air. Matte finish with embossed and antiqued edges. Microwave and Dishwasher Safe.

## Behind the scenes

Offering a touch of freshness and elegance with Mediterraneo dinner set, this is what inspired us during the whole collection creation. Pastel colors and stylized although quite iconographic shapes is what we have chosen as guideline for the whole collection: not only fishes but also various shells and starfish.

What we wanted to create was a product to be suitable not only for fish dishes but also adaptable to simple, natural products like salads and side dishes or vegetables and you can have fun serving them onto sardine-shapes trays or shell-shaped pans.