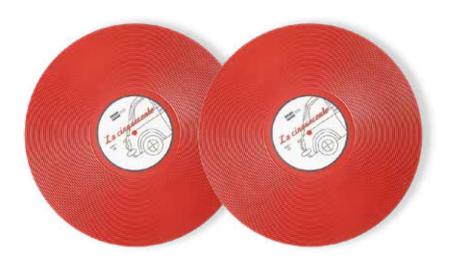

## Rosso-Red La cinquecento

The design of this plate comes to give tribute to Southern Italy, rich of flavours and plantations of basic products for our cuisine. Its style reminds the Italian summer where tomatoes, combined with other fresh ingredients, are the base of the Italian light but healthy cuisine.

This multi-purpose plate can be used to eat a sandwich, pizza or even spaghetti! The patented rings will keep liquids from dripping out. This can also be a colorful and fun charger or decoration piece for you and your guests to enjoy. Eco-Friendly bamboo fiber. Dishwasher safe.

брс set 12.2" <sub>VI2009-R18S2</sub> , **ДЕДИТИТЕ** 

Inner carton: 2pcs

Master carton: 12pcs