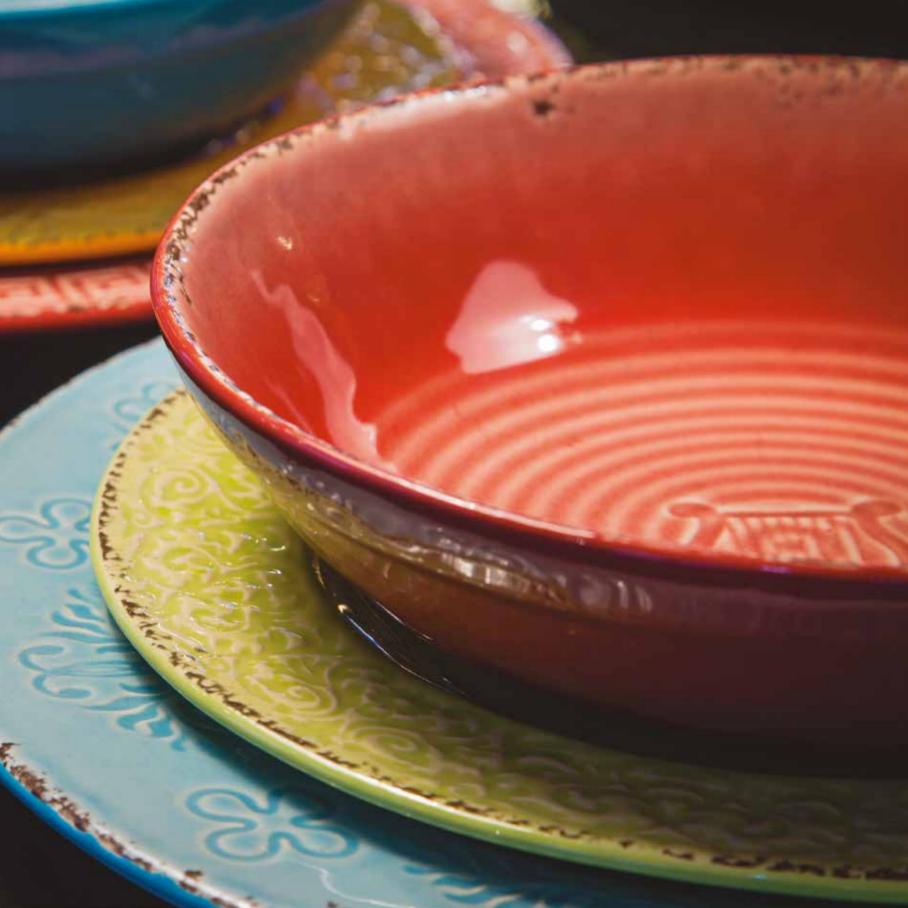

Each color summarizes a region or a city, each piece represents a low relief, a typical architectural element as well as the old-style effect is a symbol of tradition and history.

### 4pc Dinner Plates- Mixed Colors

4pc Dessert Plates - Mixed Colors

Colors of Italy represents the rich history and lively culture that we all love about Italy. This collection brings the essence of Italy into your home. Reactive glaze, low relief, embossed pattern and finished with antiqued edge. Dishwasher and Microwave Safe