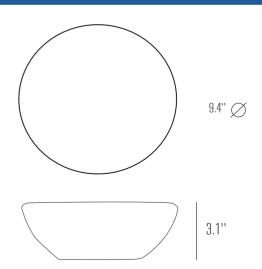

# 4pc Cereal Bowl set

Inspired to create natural elegance our designers created Acquarello which literally translates into watercolor. This hand-painted watercolor effect on a modern matte white finish and soft organic shapes brightens up any meal. Dishwasher and Microwave Safe

Inner carton: 4pcs Master carton: 24pcs AC2003-B19CP4

6" Ø

3.2"