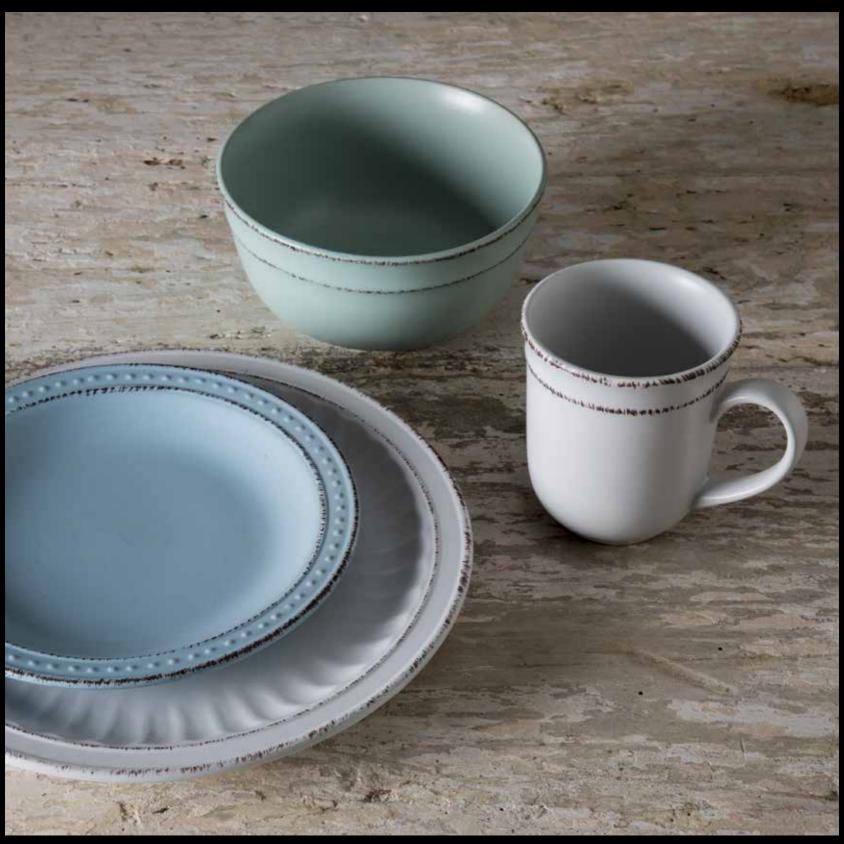

# 16pc Dinnerware Set

The Mediterraneo Collection will bring that famed Italian coastal breeze to your table like a breath of fresh Mediterranean air. Matte finish with embossed and antiqued edges. Microwave and Dishwasher Safe.

## 4pc Dinner Plate - Cream

The Mediterraneo Collection will bring that famed Italian coastal breeze to your table like a breath of fresh Mediterranean air. Matte finish with embossed and antiqued edges. Microwave and Dishwasher Safe.

## 4pc Dessert plate - Blue

The Mediterraneo Collection will bring that famed Italian coastal breeze to your table like a breath of fresl Mediterranean air. Matte finish with embossed and antiqued edges. Microwave and Dishwasher Safe.

## 4pc Bowl - Green

ME2006-G12CP4

## 4pc Mug - Cream 13 Oz

Mediterranean air. Matte finish with embossed and antiqued edges. Microwave and Dishwasher Safe.

ME2007-C12CP4

3pc Scallop Dishes – Wixed Colors

The Mediterraneo Collection will bring that famed Italian coastal breeze to your table like a breath of fresh Mediterranean air. Matte finish with embossed and antiqued edges. Microwave, Dishwasher and Oven Safe.