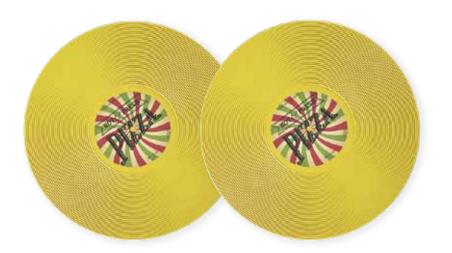

#### Giallo-Yellow Hot & fresh pizza

6pc set 12.2" (VI2010-Y1852)

6pc set 8.6" vizoo4-y11s2 , vizoo4-y11s2