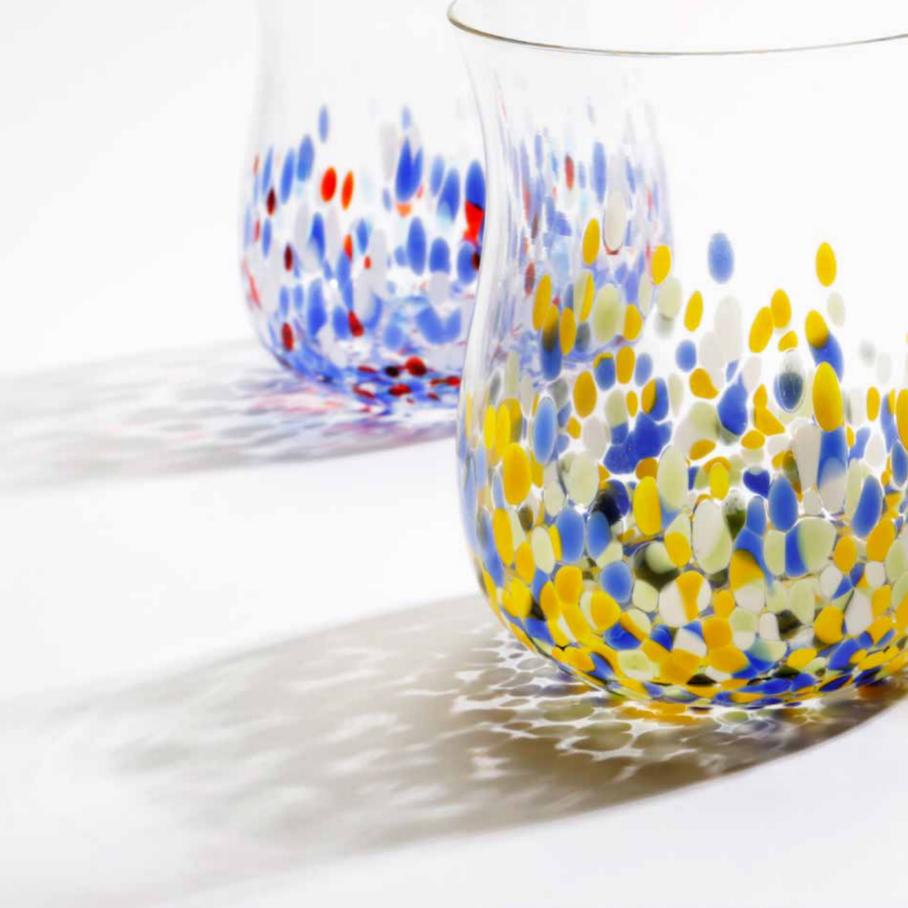

# VENEZIA Blown, hand-made glass. We suddenly thought about Venice due to its ancient glass art and in that right moment Venezia's carnival with its confetti popped out into our minds. A glass collection seeming to be dipped into a confetti flow. This effect is given thanks to a completely manual work carried out at very high temperatures very close to 1.480 °C (2,700 °F)

## Set of 4 Glasses

This collection of hand-made blown drinking glasses molded by artisans is our modern take on Venice's ancient art of glassmaking. This set contains two shapes with four different colorways that burst like confetti at a Venetian carnival. No single one glass will ever be the same, each unique in