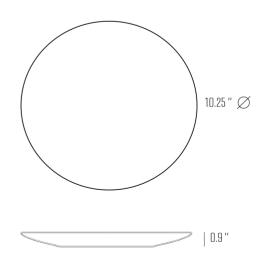

### Oval Serving Platter

brings the essence of Italy into your home. Reactive glaze, low relief, embossed pattern and finished with antiqued edge. Dishwasher and Microwave Safe

CI2007-B225CP1

Inner carton: 1pc Master carton: 8pcs