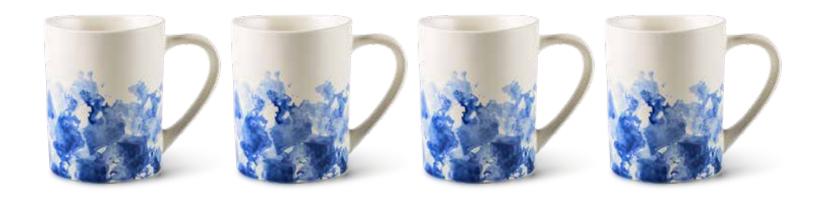

### 4pc Mugs 15.5 Oz

Inspired to create natural elegance our designers created Acquarello which literally translates into watercolor. This hand-painted watercolor effect on a modern matte white finish and soft organic shapes brightens up any meal. Dishwasher and Microwave Safe

AC2004-B18CP4

Inner carton: 4pcs Master carton: 32pcs