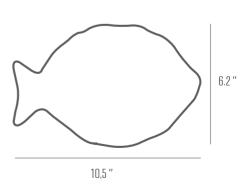

## Behind the scenes

Offering a touch of freshness and elegance with Mediterraneo dinner set, this is what inspired us during the whole collection creation. Pastel colors and stylized although quite iconographic shapes is what we have chosen as guideline for the whole collection: not only fishes but also various shells and starfish.

What we wanted to create was a product to be suitable not only for fish dishes but also adaptable to simple, natural products like salads and side dishes or vegetables and you can have fun serving them onto sardine-shapes trays or shell-shaped pans.