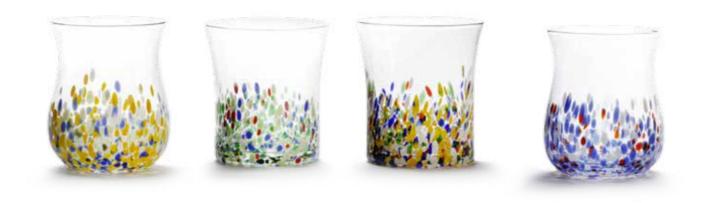

# VENEZIA Blown, hand-made glass. We suddenly thought about Venice due to its ancient glass art and in that right moment Venezia's carnival with its confetti popped out into our minds. A glass collection seeming to be dipped into a confetti flow. This effect is given thanks to a completely manual work carried out at very high temperatures very close to 1.480 °C (2,700 °F)

## Set of 4 Glasses

This collection of hand-made blown drinking glasses molded by artisans is our modern take on Venice's ancient art of glassmaking. This set contains two shapes with four different colorways that burst like confetti at a Venetian carnival. No single one glass will ever be the same, each unique in