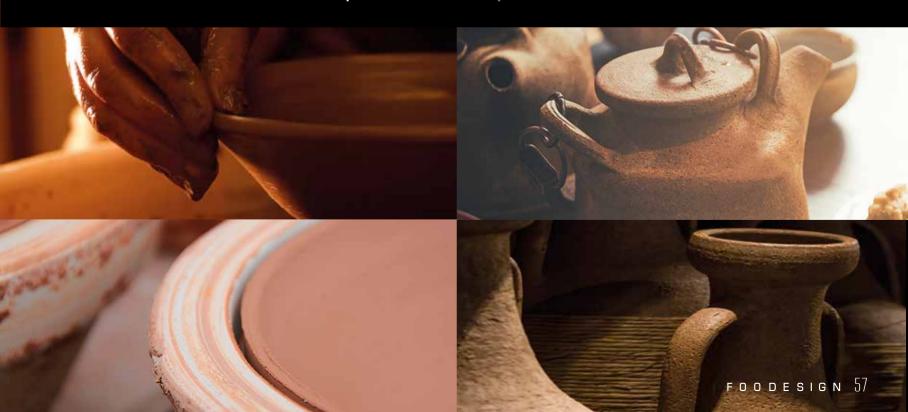

# Origine

When accessing a workshop, one can be astonished by seeing the final, perfect product before it is fired and finished. The raw material, whether stoneware, porcelain or clay, is beautiful in its natural appearance and you would like to use object in that rough, unfired state, without any treatment. This is not possible though. It has to be fired and finished with varnishes, even if they are transparent, for a food purpose with no porosity or substance releases.

But how was it in its origin (Italian name for "origine")? Originally, no protection element was used; the product was fired as it was and, if ever, simply varnished just for an aesthetic effect. Our Origine collection this is: a jump into the dawning but using very advanced technologies. The product is fired at very high temperatures for long time. If the standard temperature for finest porcelain is about 1.200/1.300 °C (2,192/2,372 °F) for 10/12 hours and then just an easy drying at 60/70 °C, Origine is fired one time at 800°C (1,472 °F), remaining inside the kiln from 15 to 18 hours. A second passage in the kiln happens reaching 1330°C (2,426 °F), for other 15/18 hours. Thanks to this process and using a special material porcelain loses its whole damp, its porosity, and direct contact with food is allowed by fulfilment of the strictest tests.