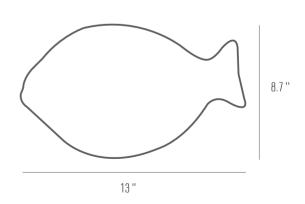

# 16pc Dinnerware Set

The Mediterraneo Collection will bring that famed Italian coastal breeze to your table like a breath of fresh Mediterranean air. Matte finish with embossed and antiqued edges. Microwave and Dishwasher Safe.

## 4pc Mug - Cream 13 Oz

Mediterranean air. Matte finish with embossed and antiqued edges. Microwave and Dishwasher Safe.

ME2007-C12CP4

3pc Scallop Dishes – Wixed Colors

The Mediterraneo Collection will bring that famed Italian coastal breeze to your table like a breath of fresh Mediterranean air. Matte finish with embossed and antiqued edges. Microwave, Dishwasher and Oven Safe.

## Behind the scenes

Offering a touch of freshness and elegance with Mediterraneo dinner set, this is what inspired us during the whole collection creation. Pastel colors and stylized although quite iconographic shapes is what we have chosen as guideline for the whole collection: not only fishes but also various shells and starfish.

What we wanted to create was a product to be suitable not only for fish dishes but also adaptable to simple, natural products like salads and side dishes or vegetables and you can have fun serving them onto sardine-shapes trays or shell-shaped pans.