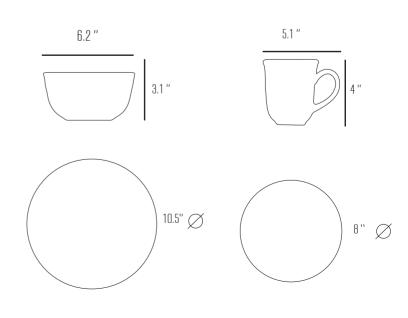

# 16pc Dinnerware Set

The Mediterraneo Collection will bring that famed Italian coastal breeze to your table like a breath of fresh Mediterranean air. Matte finish with embossed and antiqued edges. Microwave and Dishwasher Safe.

## 4pc Dinner Plate - Cream

The Mediterraneo Collection will bring that famed Italian coastal breeze to your table like a breath of fresh Mediterranean air. Matte finish with embossed and antiqued edges. Microwave and Dishwasher Safe.

## 4pc Dessert plate - Blue

The Mediterraneo Collection will bring that famed Italian coastal breeze to your table like a breath of fresl Mediterranean air. Matte finish with embossed and antiqued edges. Microwave and Dishwasher Safe.

## 4pc Bowl - Green

ME2006-G12CP4

## 4pc Mug - Cream 13 Oz

Mediterranean air. Matte finish with embossed and antiqued edges. Microwave and Dishwasher Safe.

ME2007-C12CP4

3pc Scallop Dishes – Wixed Colors

The Mediterraneo Collection will bring that famed Italian coastal breeze to your table like a breath of fresh Mediterranean air. Matte finish with embossed and antiqued edges. Microwave, Dishwasher and Oven Safe.