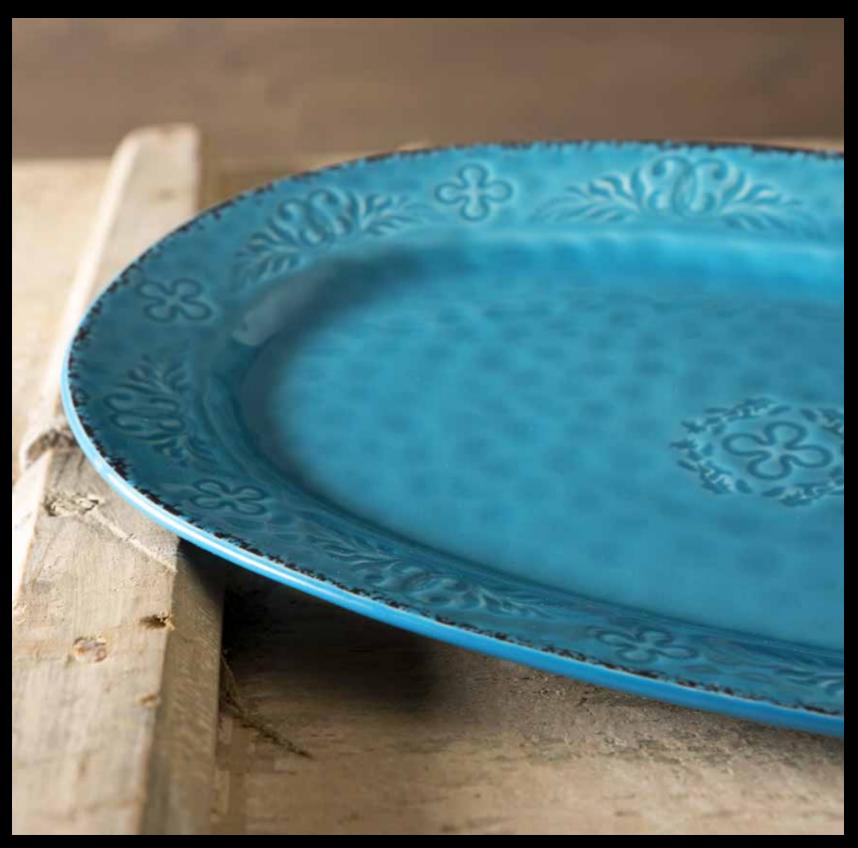

### Oval Serving Platter

brings the essence of Italy into your home. Reactive glaze, low relief, embossed pattern and finished with antiqued edge. Dishwasher and Microwave Safe

CI2007-B225CP1

Inner carton: 1pc Master carton: 8pcs