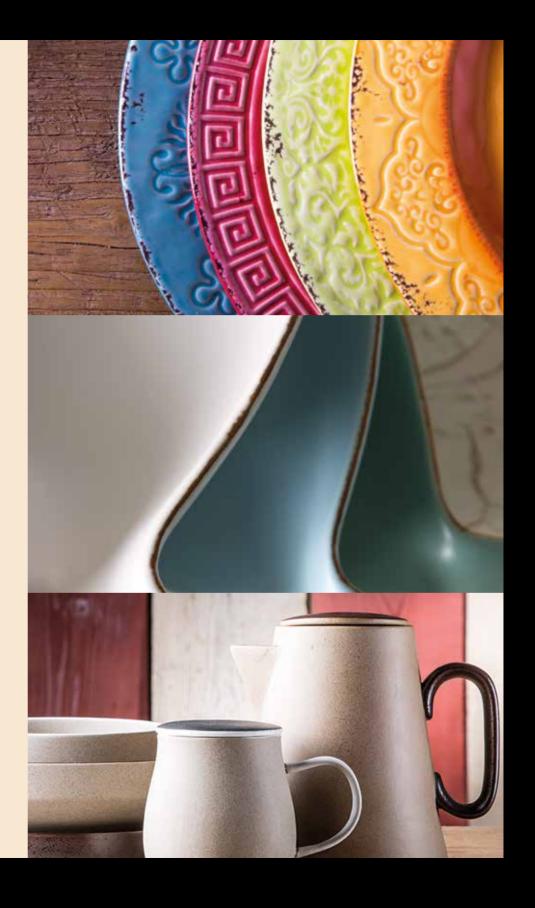

Each color summarizes a region or a city, each piece represents a low relief, a typical architectural element as well as the old-style effect is a symbol of tradition and history.

### Colors of Italy/Blu Venezia/Venice blue

San Marco and its lodge are embossed in low relief and represent the element featuring Venice, standing out from a special architectural blend between Western and Eastern styles. Its Lagoon, the blue of its clear daytimes, its omnipresent water that portrays everything about Venice: its origin, its richness and its immortal decadence. Blanched Squilla mantis from the Lagoon and home-made mayo, the best possible scenario we see for this plate.

### Colors of Italy/Verde Toscana/Tuscany green

The Tuscan landscape is unique in the world but also among the other Italian regions: the green of its hills makes it unique. History and Renaissance, the period of De' Medici family represented by the Lilium are put symbolically by a tangled blossoming...of ideas, hints and thoughts that influenced and involved the whole world in its smallest aspects. Fresh bread and Pienza pecorino with acacia honey; our wish is having them on this green, possibly in a Tuscan place.

### Colors of Italy/Arancio Sicilia/Sicily orange

Among all the existing colors orange personifies at best a land really being multicolor by history and traditions. The orange groves are still there since many years, color the valleys and convey their thousand-year old strength. Then the sun...a big orange before the sunset. Not to mention the Arabian, Norman and Greek cultures with thair lasting and pronounced presence that we tried to sum up with our low relie fs as they sometimes blend all together on buildings, mosaics, houses and churches. Sicilian cassata dessert with candied oranges and cedars is the dish visualized on this item.

### 4pc Dinner Plates- Mixed Colors

4pc Dessert Plates - Mixed Colors

Colors of Italy represents the rich history and lively culture that we all love about Italy. This collection brings the essence of Italy into your home. Reactive glaze, low relief, embossed pattern and finished with antiqued edge. Dishwasher and Microwave Safe