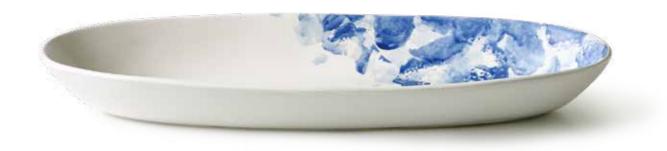

## Oval Serving Platter

Inspired to create natural elegance our designers created Acquarello which literally translates into watercolor. This hand-painted watercolor effect on a modern matte white finish and soft organic shapes brightens up any meal. Dishwasher and Microwave Safe

AC2007-B18CP1

Inner carton: 1pc Master carton: 8pcs

15.4 "

Salad Serving Bow Inspired to create natural elegance our designers created Acquarello which literally translates into watercolor. This hand-painted watercolor effect on a modern matte white finish and soft organic shapes brightens up any meal. Dishwasher and Microwave Safe