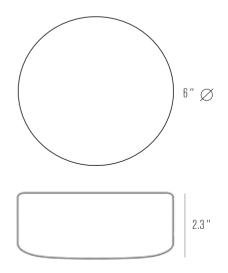

## 4pc Cereal Bowl

The Origine Collection brings us back to the essence of pottery, where the original clay can be experienced and enjoyed without being masked by glaze. Healthy food can finally be truly represented well with our modern take on the origin of pottery. Microwave and Dishwasher Safe.

Inner carton: 4pcs Master carton: 24pcs

OR2004-225CP4