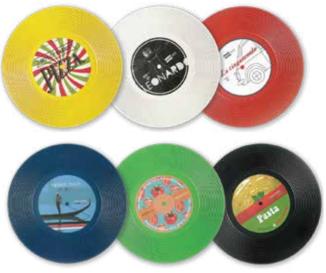

# Vinile

A unique plate, a cult product.

Vinile (Italian term for vinyl) is a heap of meanings and production techniques, the vinyl record becomes a product to be used with an amazingly functionality when transformed into a plate.

Concentric rings hold possible liquids contained on the plate and without hindering ability to cut. Pizza, hamburger, cheeses, rolls etc have finally found their ideal plate. Labels are collectible to enjoy yourself or have fun with friends; music and food in one tool only and which better combination ever is more pleasant and spontaneous? A world of colors, memories and meanings on a daily-use item that the more it multiplies on your table, the more it means happiness and cheerfulness.

Collected in various colors and decors, they will be the best musical instrument for a "concert" with friends!

This multi-purpose plate can be used to eat a sandwich, pizza or even spaghetti! The patented rings will keep liquids from dripping out. This can also be a colorful and fun charger or decoration piece for you and your guests to enjoy. Eco-Friendly bamboo fiber. Dishwasher safe.

#### Nero - Black - Pasta

The style of this plate recalls the Italian of 70's, the Bella Italia and the period of miniskirts. The decal also reproduces the font of vintage groups and, especially, the Italy influenced by Rock 'n Roll trend. The dark color creates a strong contrast with the other colors in the middle of the plate: white of cheese or pasta, red of tomatoes and green of basi: the typical dressing for a delicious pasta dish, that is so appreciated and loved by Italians!

## Verde - Green - Tomatoes

The design of this plate comes to give tribute to Southern Italy, rich of flavours and plantations of basic products for our cuisine. Its style reminds the Italian summer where tomatoes, combined with other fresh ingredients, are the base of the Italian light

## Azzurro-Light blue Venezia

This disk with a delicate and light tone has a tribute to one of most beautiful cities all over the world: Venice. Its lagoon, that is crossed by various gondoliers and whose silhouette is represented here, raises strong feelings and emotions which are typical of Italian poetry and Romanticism.

## Rosso-Red La cinquecento

The design of this plate comes to give tribute to Southern Italy, rich of flavours and plantations of basic products for our cuisine. Its style reminds the Italian summer where tomatoes, combined with other fresh ingredients, are the base of the Italian light but healthy cuisine.

#### Bianco-White-Leonado

This disk with a delicate and light tone has a tribute to one of most beautiful cities all over the world: Venice. Its lagoon, that is crossed by various gondoliers and whose silhouette is represented here, raises strong feelings and emotions which are typical of Italian poetry and Romanticism.

#### Giallo-Yellow Hot & fresh pizza

6pc set 12.2" (VI2010-Y1852)

6pc set 8.6" vizoo4-y11s2 , vizoo4-y11s2