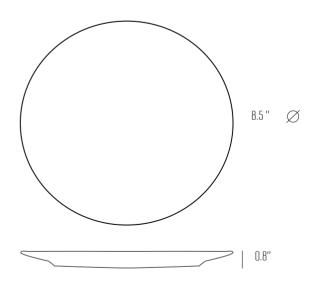

### 4pc Dinner Plates- Mixed Colors

4pc Dessert Plates - Mixed Colors

Colors of Italy represents the rich history and lively culture that we all love about Italy. This collection brings the essence of Italy into your home. Reactive glaze, low relief, embossed pattern and finished with antiqued edge. Dishwasher and Microwave Safe