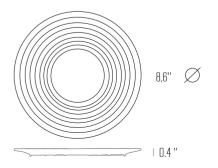

Concentric rings hold possible liquids contained on the plate and without hindering ability to cut. Pizza, hamburger, cheeses, rolls etc have finally found their ideal plate. Labels are collectible to enjoy yourself or have fun with friends; music and food in one tool only and which better combination ever is more pleasant and spontaneous? A world of colors, memories and meanings on a daily-use item that the more it multiplies on your table, the more it means happiness and cheerfulness.

Collected in various colors and decors, they will be the best musical instrument for a "concert" with friends!

This multi-purpose plate can be used to eat a sandwich, pizza or even spaghetti! The patented rings will keep liquids from dripping out. This can also be a colorful and fun charger or decoration piece for you and your guests to enjoy. Eco-Friendly bamboo fiber. Dishwasher safe.

fiber. Dishwasher safe.

6pc set 12.2" <sub>VI2011-G1852</sub>

6pc set 8.6" v12005-G11S2

Master carton: 24pcs