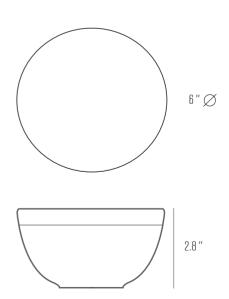

### 4pc Cereal Bowls - Mixed Colors

Inner carton: 4pcs Master carton: 24pcs AC2003-B19CP4

6" Ø

3.2"