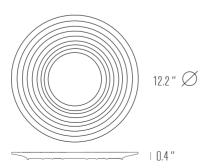

# Vinile

A unique plate, a cult product.

Vinile (Italian term for vinyl) is a heap of meanings and production techniques, the vinyl record becomes a product to be used with an amazingly functionality when transformed into a plate.

Concentric rings hold possible liquids contained on the plate and without hindering ability to cut. Pizza, hamburger, cheeses, rolls etc have finally found their ideal plate. Labels are collectible to enjoy yourself or have fun with friends; music and food in one tool only and which better combination ever is more pleasant and spontaneous? A world of colors, memories and meanings on a daily-use item that the more it multiplies on your table, the more it means happiness and cheerfulness.

Collected in various colors and decors, they will be the best musical instrument for a "concert" with friends!

This multi-purpose plate can be used to eat a sandwich, pizza or even spaghetti! The patented rings will keep liquids from dripping out. This can also be a colorful and fun charger or decoration piece for you and your guests to enjoy. Eco-Friendly bamboo fiber. Dishwasher safe.

6pc set 12.2"

VI2014-MC49S6

6pc set 8.6"