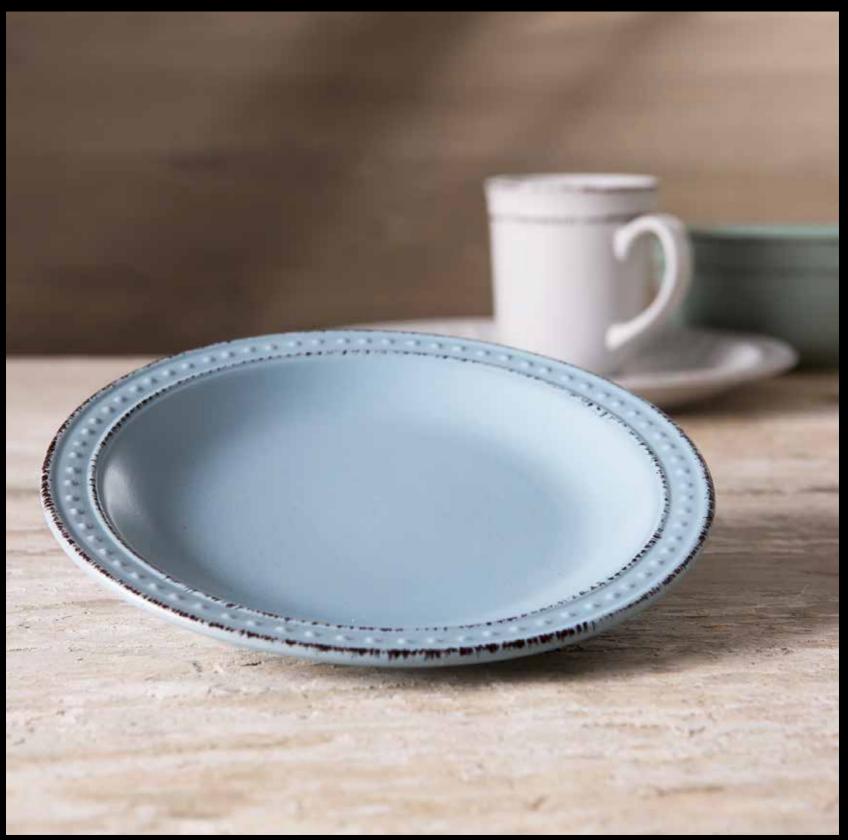

## 4pc Dessert plate - Blue

The Mediterraneo Collection will bring that famed Italian coastal breeze to your table like a breath of fresl Mediterranean air. Matte finish with embossed and antiqued edges. Microwave and Dishwasher Safe.

Inner carton: 4pcs Master carton: 24pcs