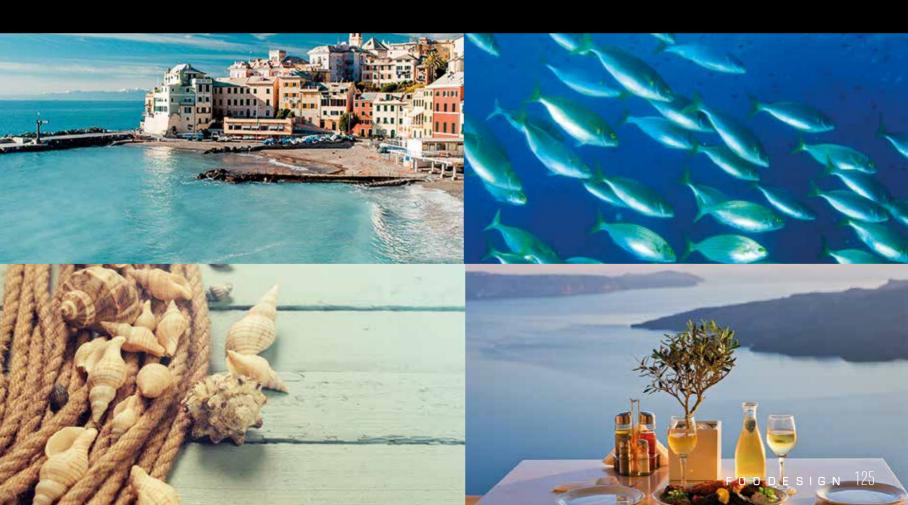

### Colors of Italy/Blu Venezia/Venice blue

San Marco and its lodge are embossed in low relief and represent the element featuring Venice, standing out from a special architectural blend between Western and Eastern styles. Its Lagoon, the blue of its clear daytimes, its omnipresent water that portrays everything about Venice: its origin, its richness and its immortal decadence. Blanched Squilla mantis from the Lagoon and home-made mayo, the best possible scenario we see for this plate.

### Colors of Italy/Verde Toscana/Tuscany green

The Tuscan landscape is unique in the world but also among the other Italian regions: the green of its hills makes it unique. History and Renaissance, the period of De' Medici family represented by the Lilium are put symbolically by a tangled blossoming...of ideas, hints and thoughts that influenced and involved the whole world in its smallest aspects. Fresh bread and Pienza pecorino with acacia honey; our wish is having them on this green, possibly in a Tuscan place.

### Colors of Italy/Arancio Sicilia/Sicily orange

Among all the existing colors orange personifies at best a land really being multicolor by history and traditions. The orange groves are still there since many years, color the valleys and convey their thousand-year old strength. Then the sun...a big orange before the sunset. Not to mention the Arabian, Norman and Greek cultures with thair lasting and pronounced presence that we tried to sum up with our low relie fs as they sometimes blend all together on buildings, mosaics, houses and churches. Sicilian cassata dessert with candied oranges and cedars is the dish visualized on this item.