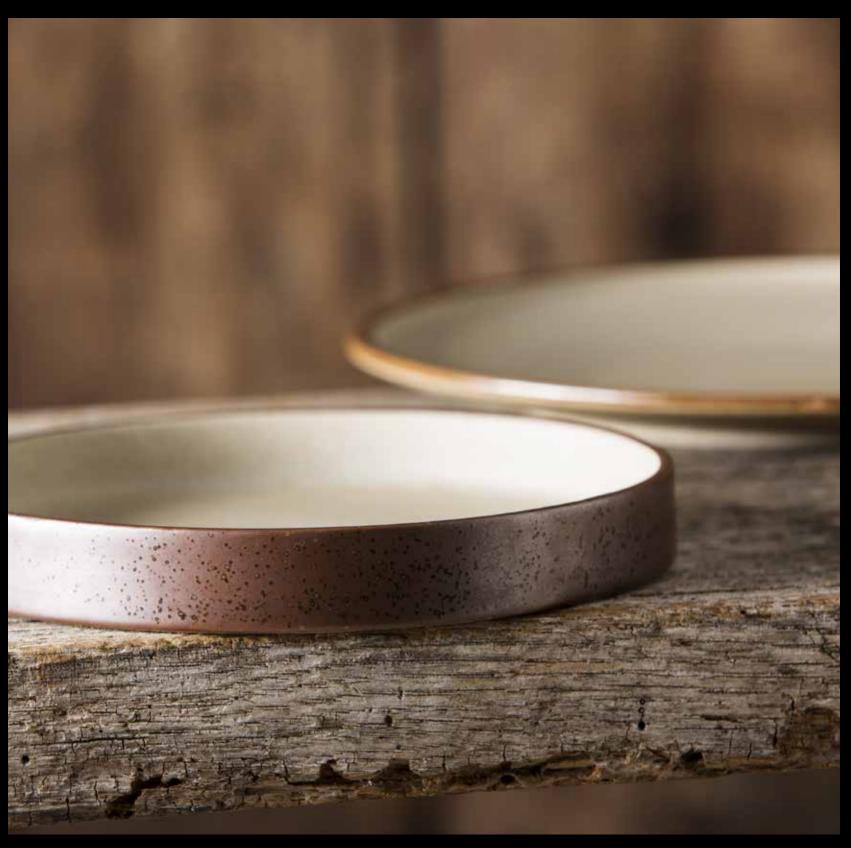

### 4pc Dinner Plates- Mixed Colors

4pc Dessert Plates - Mixed Colors

Colors of Italy represents the rich history and lively culture that we all love about Italy. This collection brings the essence of Italy into your home. Reactive glaze, low relief, embossed pattern and finished with antiqued edge. Dishwasher and Microwave Safe