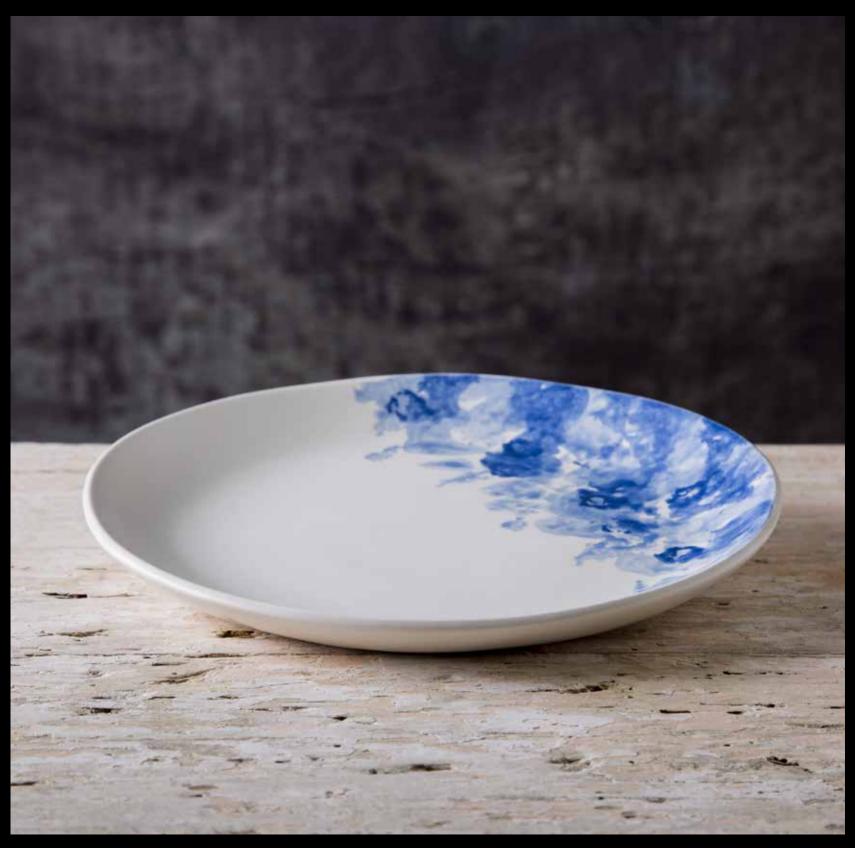

### 4pc Dinner Plate

Inspired to create natural elegance our designers created Acquarello which literally translates into watercolor. This hand-painted watercolor effect on a modern matte white finish and soft organic shapes brightens up any meal. Dishwasher and Microwave Safe