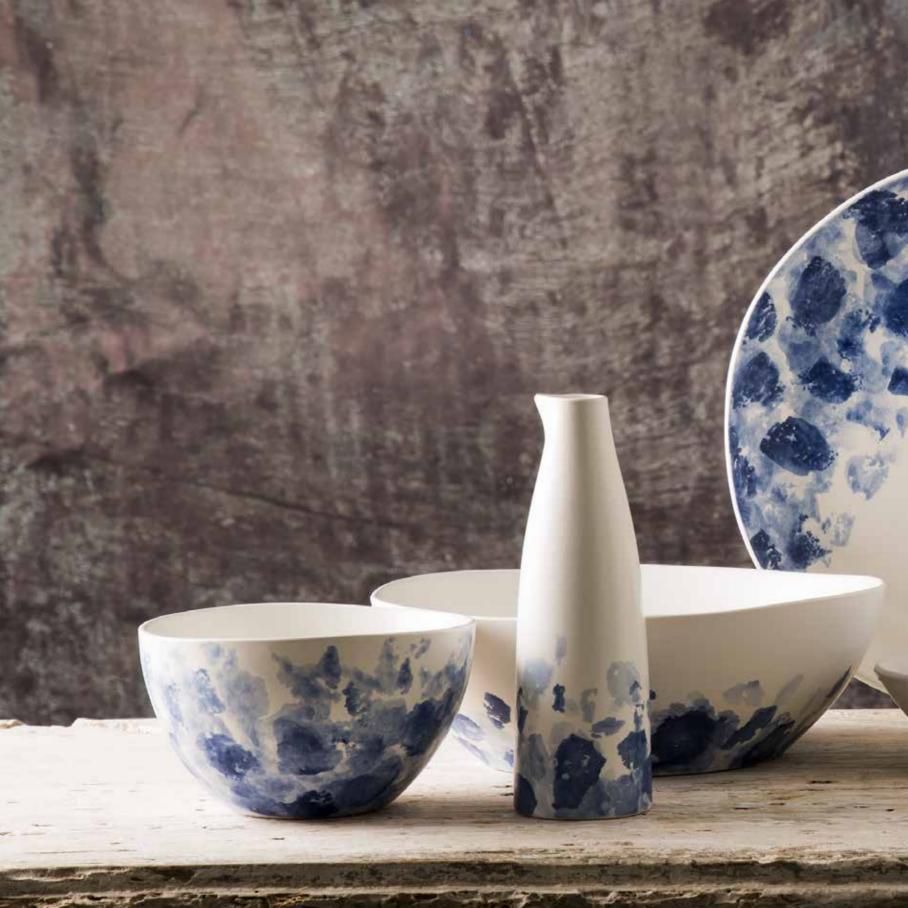

### 4pc Dinner Plate

Inspired to create natural elegance our designers created Acquarello which literally translates into watercolor. This hand-painted watercolor effect on a modern matte white finish and soft organic shapes brightens up any meal. Dishwasher and Microwave Safe

## Oval Serving Platter

Inspired to create natural elegance our designers created Acquarello which literally translates into watercolor. This hand-painted watercolor effect on a modern matte white finish and soft organic shapes brightens up any meal. Dishwasher and Microwave Safe

AC2007-B18CP1

Inner carton: 1pc Master carton: 8pcs

15.4 "

Salad Serving Bow Inspired to create natural elegance our designers created Acquarello which literally translates into watercolor. This hand-painted watercolor effect on a modern matte white finish and soft organic shapes brightens up any meal. Dishwasher and Microwave Safe