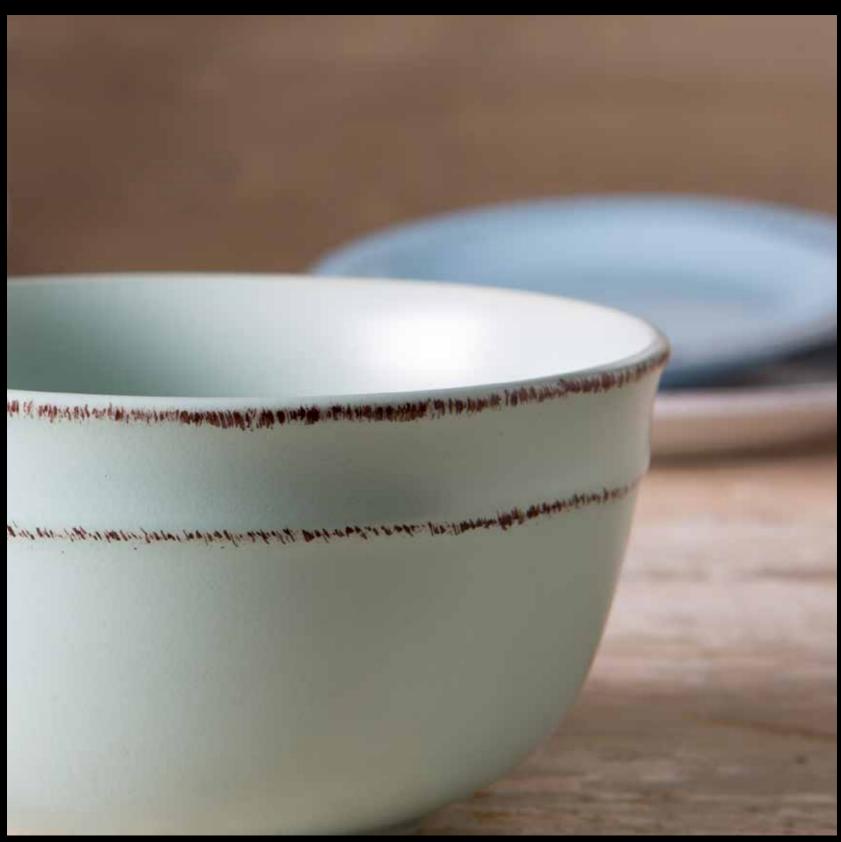

# 4pc Cereal Bowl set

Inspired to create natural elegance our designers created Acquarello which literally translates into watercolor. This hand-painted watercolor effect on a modern matte white finish and soft organic shapes brightens up any meal. Dishwasher and Microwave Safe

Inner carton: 4pcs Master carton: 24pcs AC2003-B19CP4

6" Ø

3.2"