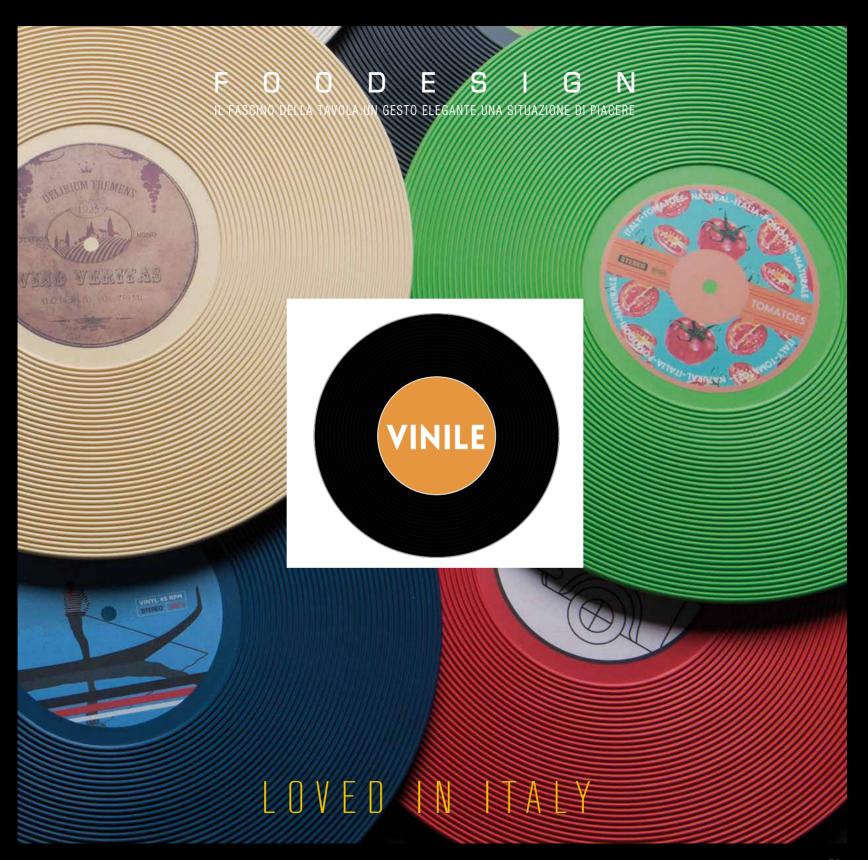

# Vinile

A unique plate, a cult product.

Vinile (Italian term for vinyl) is a heap of meanings and production techniques, the vinyl record becomes a product to be used with an amazingly functionality when transformed into a plate.

Concentric rings hold possible liquids contained on the plate and without hindering ability to cut. Pizza, hamburger, cheeses, rolls etc have finally found their ideal plate. Labels are collectible to enjoy yourself or have fun with friends; music and food in one tool only and which better combination ever is more pleasant and spontaneous? A world of colors, memories and meanings on a daily-use item that the more it multiplies on your table, the more it means happiness and cheerfulness.

Collected in various colors and decors, they will be the best musical instrument for a "concert" with friends!

This multi-purpose plate can be used to eat a sandwich, pizza or even spaghetti! The patented rings will keep liquids from dripping out. This can also be a colorful and fun charger or decoration piece for you and your guests to enjoy. Eco-Friendly bamboo fiber. Dishwasher safe.