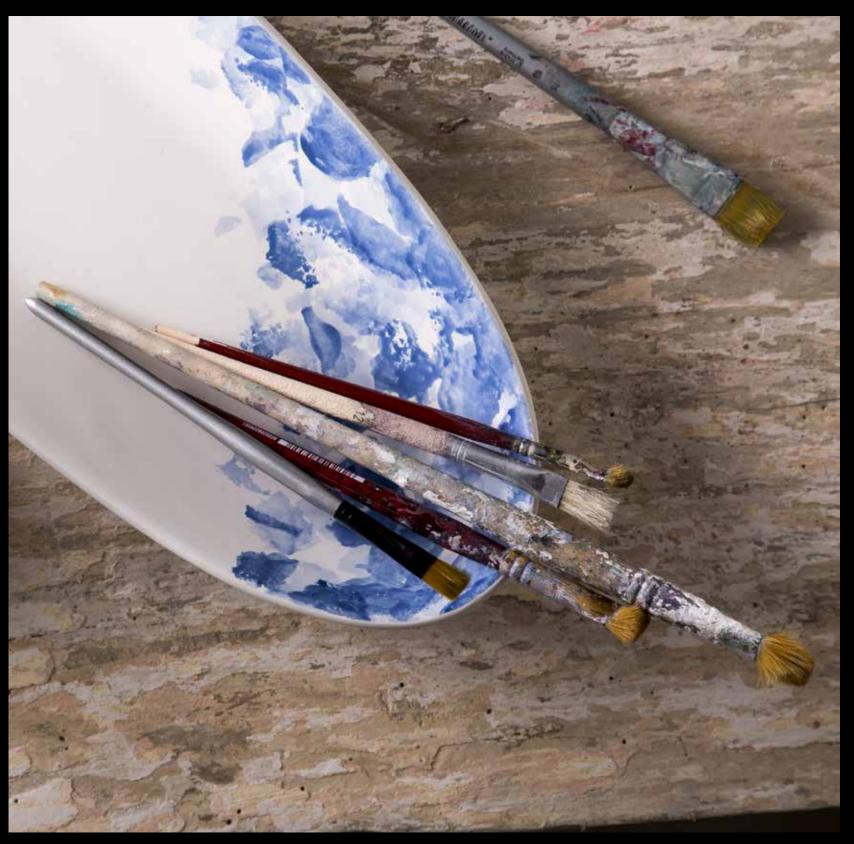

### 4pc Dinner Plate

Inspired to create natural elegance our designers created Acquarello which literally translates into watercolor. This hand-painted watercolor effect on a modern matte white finish and soft organic shapes brightens up any meal. Dishwasher and Microwave Safe

## Oval Serving Platter

Inspired to create natural elegance our designers created Acquarello which literally translates into watercolor. This hand-painted watercolor effect on a modern matte white finish and soft organic shapes brightens up any meal. Dishwasher and Microwave Safe

AC2007-B18CP1

Inner carton: 1pc Master carton: 8pcs

15.4 "

Salad Serving Bow Inspired to create natural elegance our designers created Acquarello which literally translates into watercolor. This hand-painted watercolor effect on a modern matte white finish and soft organic shapes brightens up any meal. Dishwasher and Microwave Safe