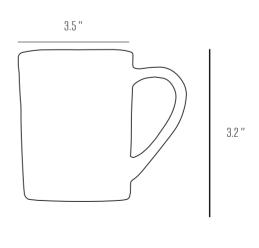

## 4pc Tapered Mug 10 Oz

The Origine Collection brings us back to the essence of pottery, where the original clay can be experienced and enjoyed without being masked by glaze. Healthy food can finally be truly represented well with our modern take on the origin of pottery. Microwave and Dishwasher Safe.

## 4pc Bulbed Mug 12.5 Oz

The Origine Collection brings us back to the essence of pottery, where the original clay can be experienced and enjoyed without being masked by glaze. Healthy food can finally be truly represented well with our modern take on the origin of pottery. Microwave and Dishwasher Safe.