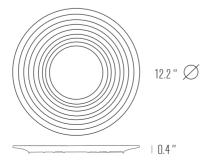

Concentric rings hold possible liquids contained on the plate and without hindering ability to cut. Pizza, hamburger, cheeses, rolls etc have finally found their ideal plate. Labels are collectible to enjoy yourself or have fun with friends; music and food in one tool only and which better combination ever is more pleasant and spontaneous? A world of colors, memories and meanings on a daily-use item that the more it multiplies on your table, the more it means happiness and cheerfulness.

Collected in various colors and decors, they will be the best musical instrument for a "concert" with friends!

This multi-purpose plate can be used to eat a sandwich, pizza or even spaghetti! The patented rings will keep liquids from dripping out. This can also be a colorful and fun charger or decoration piece for you and your guests to enjoy. Eco-Friendly bamboo fiber. Dishwasher safe.

6pc set 12.2"

VI2014-MC49S6

6pc set 8.6"