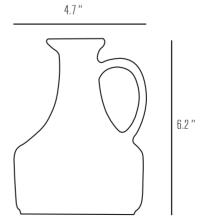

## 1pc Carafe

The Origine Collection brings us back to the essence of pottery, where the original clay can be experienced and enjoyed without being masked by glaze. Healthy food can finally be truly represented well with our modern take on the origin of pottery. Microwave and Dishwasher Safe.

Inner carton: 1pc Master carton: 12pcs

OR2007-18CP1