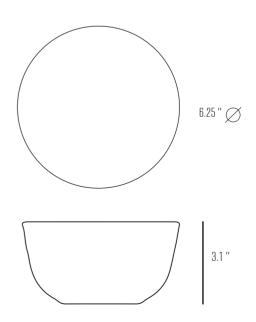

## 4pc Mug - Cream 13 Oz

Mediterranean air. Matte finish with embossed and antiqued edges. Microwave and Dishwasher Safe.

ME2007-C12CP4

3pc Scallop Dishes – Wixed Colors

The Mediterraneo Collection will bring that famed Italian coastal breeze to your table like a breath of fresh Mediterranean air. Matte finish with embossed and antiqued edges. Microwave, Dishwasher and Oven Safe.