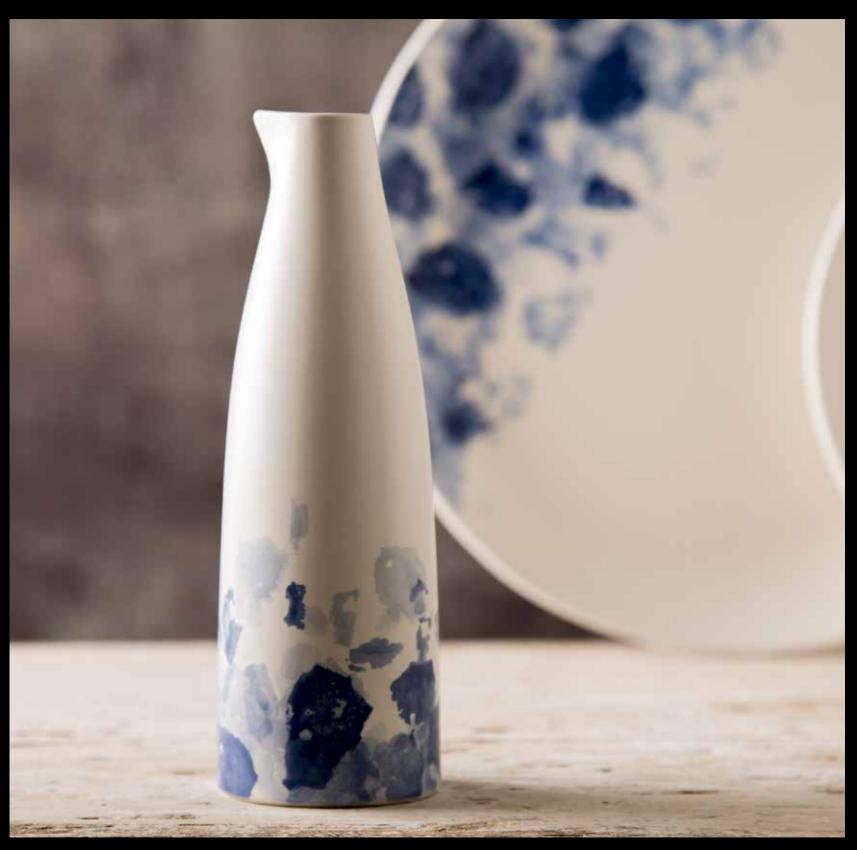

## 1pc Carafe

The Origine Collection brings us back to the essence of pottery, where the original clay can be experienced and enjoyed without being masked by glaze. Healthy food can finally be truly represented well with our modern take on the origin of pottery. Microwave and Dishwasher Safe.

Inner carton: 1pc Master carton: 12pcs

OR2007-18CP1