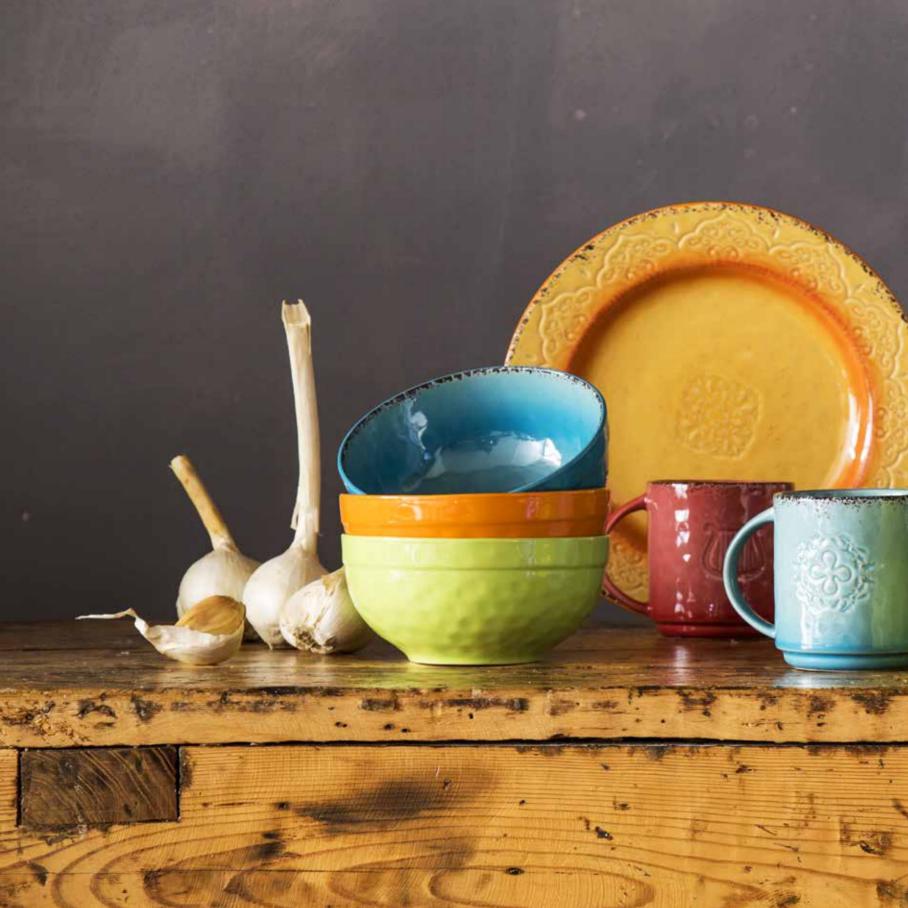

Each color summarizes a region or a city, each piece represents a low relief, a typical architectural element as well as the old-style effect is a symbol of tradition and history.

### Colors of Italy/Blu Venezia/Venice blue

San Marco and its lodge are embossed in low relief and represent the element featuring Venice, standing out from a special architectural blend between Western and Eastern styles. Its Lagoon, the blue of its clear daytimes, its omnipresent water that portrays everything about Venice: its origin, its richness and its immortal decadence. Blanched Squilla mantis from the Lagoon and home-made mayo, the best possible scenario we see for this plate.

### Colors of Italy/Verde Toscana/Tuscany green

The Tuscan landscape is unique in the world but also among the other Italian regions: the green of its hills makes it unique. History and Renaissance, the period of De' Medici family represented by the Lilium are put symbolically by a tangled blossoming...of ideas, hints and thoughts that influenced and involved the whole world in its smallest aspects. Fresh bread and Pienza pecorino with acacia honey; our wish is having them on this green, possibly in a Tuscan place.

### Colors of Italy/Arancio Sicilia/Sicily orange

Among all the existing colors orange personifies at best a land really being multicolor by history and traditions. The orange groves are still there since many years, color the valleys and convey their thousand-year old strength. Then the sun...a big orange before the sunset. Not to mention the Arabian, Norman and Greek cultures with thair lasting and pronounced presence that we tried to sum up with our low relie fs as they sometimes blend all together on buildings, mosaics, houses and churches. Sicilian cassata dessert with candied oranges and cedars is the dish visualized on this item.

### 4pc Dinner Plates- Mixed Colors

4pc Dessert Plates - Mixed Colors

Colors of Italy represents the rich history and lively culture that we all love about Italy. This collection brings the essence of Italy into your home. Reactive glaze, low relief, embossed pattern and finished with antiqued edge. Dishwasher and Microwave Safe