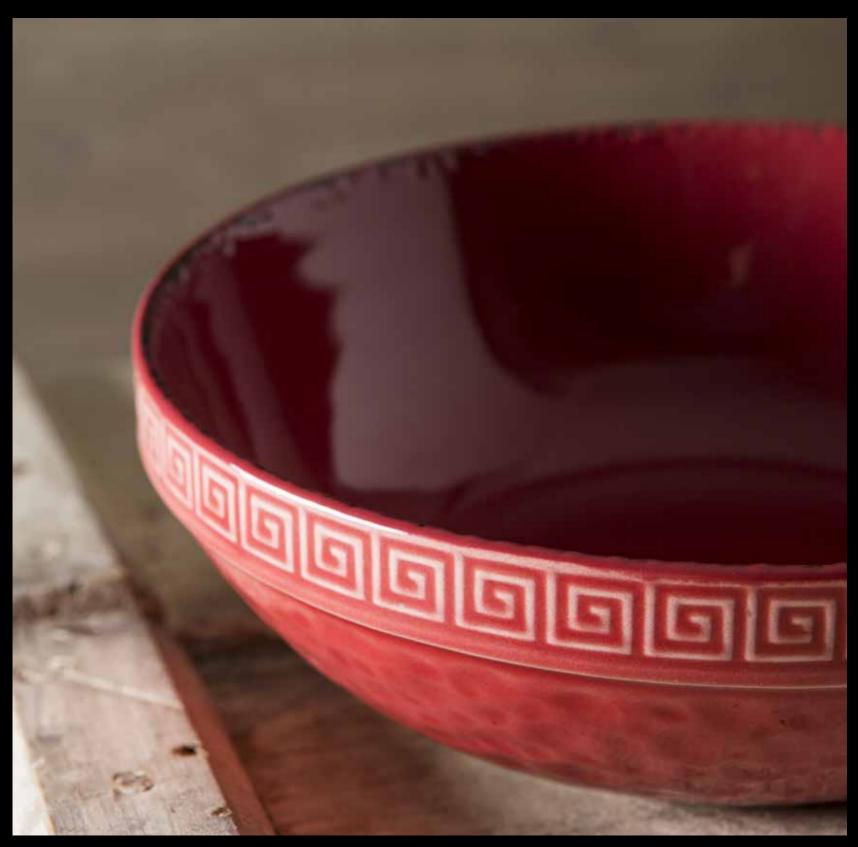

### Salad Serving Bowl - Red

Colors of Italy represents the rich history and lively culture that we all love about Italy. This collection brings the essence of Italy into your home. Reactive glaze, low relief, embossed pattern and finished with antiqued edge. Dishwasher and Microwave Safe