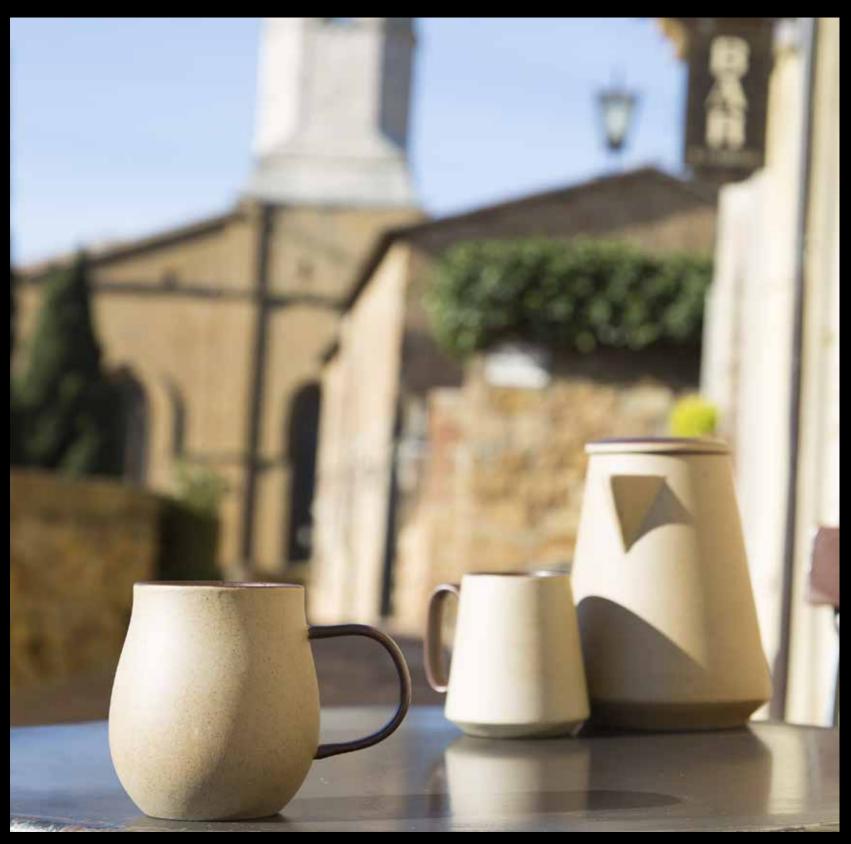

# Origine

When accessing a workshop, one can be astonished by seeing the final, perfect product before it is fired and finished. The raw material, whether stoneware, porcelain or clay, is beautiful in its natural appearance and you would like to use object in that rough, unfired state, without any treatment. This is not possible though. It has to be fired and finished with varnishes, even if they are transparent, for a food purpose with no porosity or substance releases.

But how was it in its origin (Italian name for "origine")? Originally, no protection element was used; the product was fired as it was and, if ever, simply varnished just for an aesthetic effect. Our Origine collection this is: a jump into the dawning but using very advanced technologies. The product is fired at very high temperatures for long time. If the standard temperature for finest porcelain is about 1.200/1.300 °C (2,192/2,372 °F) for 10/12 hours and then just an easy drying at 60/70 °C, Origine is fired one time at 800°C (1,472 °F), remaining inside the kiln from 15 to 18 hours. A second passage in the kiln happens reaching 1330°C (2,426 °F), for other 15/18 hours. Thanks to this process and using a special material porcelain loses its whole damp, its porosity, and direct contact with food is allowed by fulfilment of the strictest tests.

The special material and technology - combined with primitive colors and shapes - give life to Origine, so to experience every day the sensation to go back to the past, back to the dawn, but in front of a fireplace, Brunello di Montalcino wine and exquisite food.