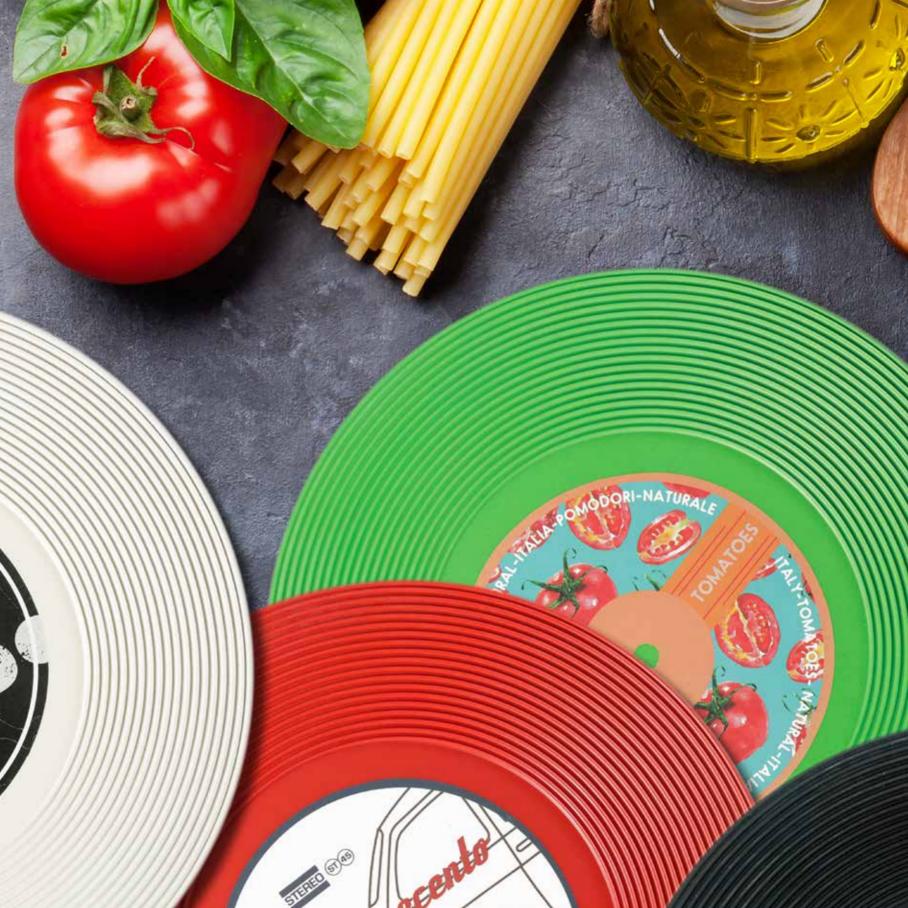

# Vinile

A unique plate, a cult product.

Vinile (Italian term for vinyl) is a heap of meanings and production techniques, the vinyl record becomes a product to be used with an amazingly functionality when transformed into a plate.

Concentric rings hold possible liquids contained on the plate and without hindering ability to cut. Pizza, hamburger, cheeses, rolls etc have finally found their ideal plate. Labels are collectible to enjoy yourself or have fun with friends; music and food in one tool only and which better combination ever is more pleasant and spontaneous? A world of colors, memories and meanings on a daily-use item that the more it multiplies on your table, the more it means happiness and cheerfulness.

Collected in various colors and decors, they will be the best musical instrument for a "concert" with friends!

This multi-purpose plate can be used to eat a sandwich, pizza or even spaghetti! The patented rings will keep liquids from dripping out. This can also be a colorful and fun charger or decoration piece for you and your guests to enjoy. Eco-Friendly bamboo fiber. Dishwasher safe.