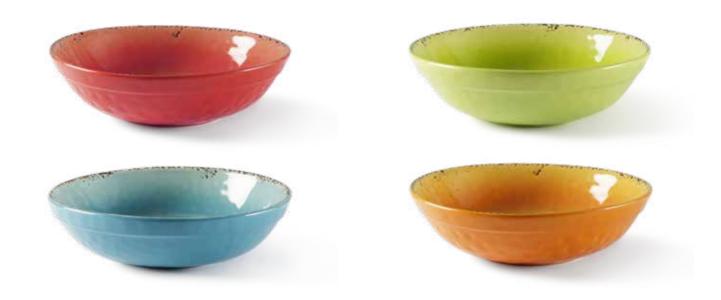

### 4pc Salad Bowls - Mixed Colors

### 4pc Dinner Plates- Mixed Colors

4pc Dessert Plates - Mixed Colors

Colors of Italy represents the rich history and lively culture that we all love about Italy. This collection brings the essence of Italy into your home. Reactive glaze, low relief, embossed pattern and finished with antiqued edge. Dishwasher and Microwave Safe