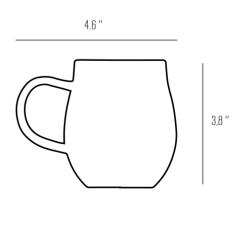

## 4pc Bulbed Mug 12.5 Oz

The Origine Collection brings us back to the essence of pottery, where the original clay can be experienced and enjoyed without being masked by glaze. Healthy food can finally be truly represented well with our modern take on the origin of pottery. Microwave and Dishwasher Safe.