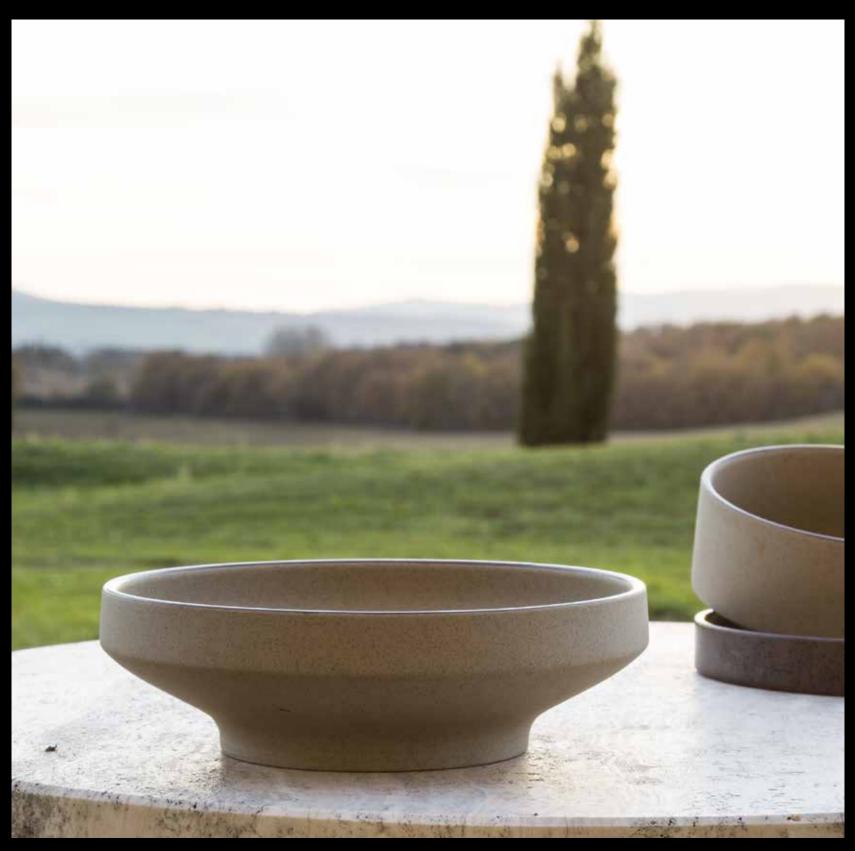

# Origine

When accessing a workshop, one can be astonished by seeing the final, perfect product before it is fired and finished. The raw material, whether stoneware, porcelain or clay, is beautiful in its natural appearance and you would like to use object in that rough, unfired state, without any treatment. This is not possible though. It has to be fired and finished with varnishes, even if they are transparent, for a food purpose with no porosity or substance releases.

But how was it in its origin (Italian name for "origine")? Originally, no protection element was used; the product was fired as it was and, if ever, simply varnished just for an aesthetic effect. Our Origine collection this is: a jump into the dawning but using very advanced technologies. The product is fired at very high temperatures for long time. If the standard temperature for finest porcelain is about 1.200/1.300 °C (2,192/2,372 °F) for 10/12 hours and then just an easy drying at 60/70 °C, Origine is fired one time at 800°C (1,472 °F), remaining inside the kiln from 15 to 18 hours. A second passage in the kiln happens reaching 1330°C (2,426 °F), for other 15/18 hours. Thanks to this process and using a special material porcelain loses its whole damp, its porosity, and direct contact with food is allowed by fulfilment of the strictest tests.

The special material and technology - combined with primitive colors and shapes - give life to Origine, so to experience every day the sensation to go back to the past, back to the dawn, but in front of a fireplace, Brunello di Montalcino wine and exquisite food.