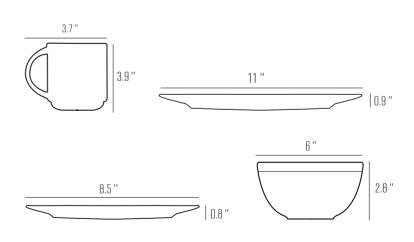

### 4pc Dinner Plates- Mixed Colors

4pc Dessert Plates - Mixed Colors

Colors of Italy represents the rich history and lively culture that we all love about Italy. This collection brings the essence of Italy into your home. Reactive glaze, low relief, embossed pattern and finished with antiqued edge. Dishwasher and Microwave Safe

### 4pc Cereal Bowls - Mixed Colors

### 4pc Mugs - Mixed Colors 14.7 OZ

### 4pc Salad Bowls - Mixed Colors