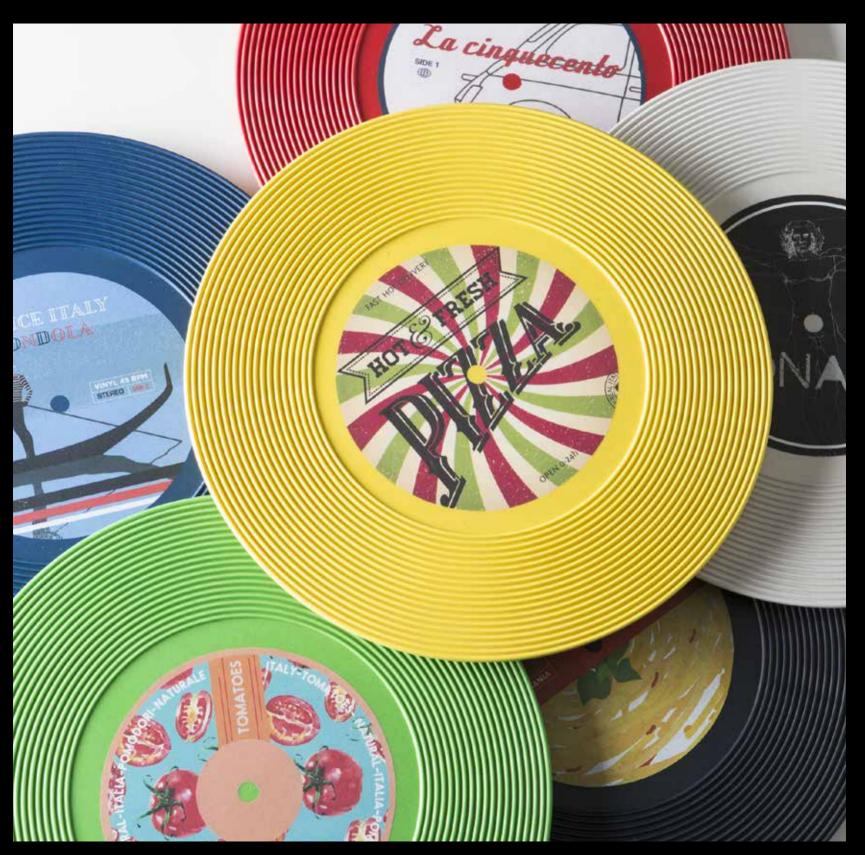

# Vinile

A unique plate, a cult product.

Vinile (Italian term for vinyl) is a heap of meanings and production techniques, the vinyl record becomes a product to be used with an amazingly functionality when transformed into a plate.

Concentric rings hold possible liquids contained on the plate and without hindering ability to cut. Pizza, hamburger, cheeses, rolls etc have finally found their ideal plate. Labels are collectible to enjoy yourself or have fun with friends; music and food in one tool only and which better combination ever is more pleasant and spontaneous? A world of colors, memories and meanings on a daily-use item that the more it multiplies on your table, the more it means happiness and cheerfulness.

Collected in various colors and decors, they will be the best musical instrument for a "concert" with friends!

This multi-purpose plate can be used to eat a sandwich, pizza or even spaghetti! The patented rings will keep liquids from dripping out. This can also be a colorful and fun charger or decoration piece for you and your guests to enjoy. Eco-Friendly bamboo fiber. Dishwasher safe.