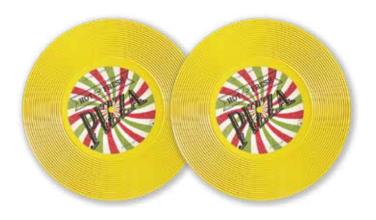

#### Giallo-Yellow Hot & fresh pizza

6pc set 12.2" (VI2010-Y1852)

6pc set 8.6" vizoo4-y11s2 , vizoo4-y11s2