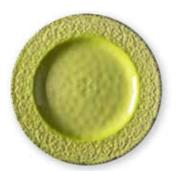

### Colors of Italy/Verde Toscana/Tuscany green

The Tuscan landscape is unique in the world but also among the other Italian regions: the green of its hills makes it unique. History and Renaissance, the period of De' Medici family represented by the Lilium are put symbolically by a tangled blossoming...of ideas, hints and thoughts that influenced and involved the whole world in its smallest aspects. Fresh bread and Pienza pecorino with acacia honey; our wish is having them on this green, possibly in a Tuscan place.