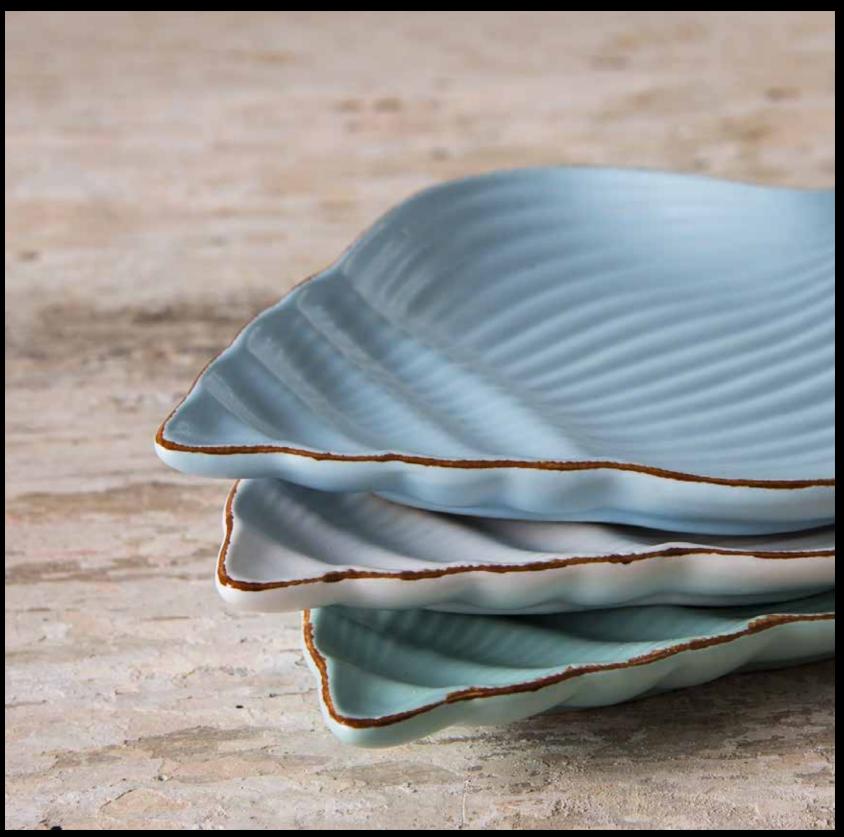

# 16pc Dinnerware Set

The Mediterraneo Collection will bring that famed Italian coastal breeze to your table like a breath of fresh Mediterranean air. Matte finish with embossed and antiqued edges. Microwave and Dishwasher Safe.

## Behind the scenes

Offering a touch of freshness and elegance with Mediterraneo dinner set, this is what inspired us during the whole collection creation. Pastel colors and stylized although quite iconographic shapes is what we have chosen as guideline for the whole collection: not only fishes but also various shells and starfish.

What we wanted to create was a product to be suitable not only for fish dishes but also adaptable to simple, natural products like salads and side dishes or vegetables and you can have fun serving them onto sardine-shapes trays or shell-shaped pans.