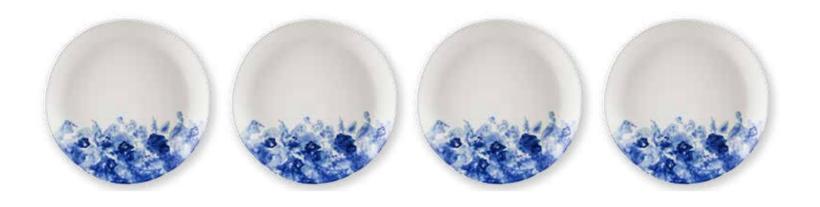

### 4pc Dinner Plate

Inspired to create natural elegance our designers created Acquarello which literally translates into watercolor. This hand-painted watercolor effect on a modern matte white finish and soft organic shapes brightens up any meal. Dishwasher and Microwave Safe

Inner carton: 4pcs Master carton: 12pcs AC2001-B24CP4