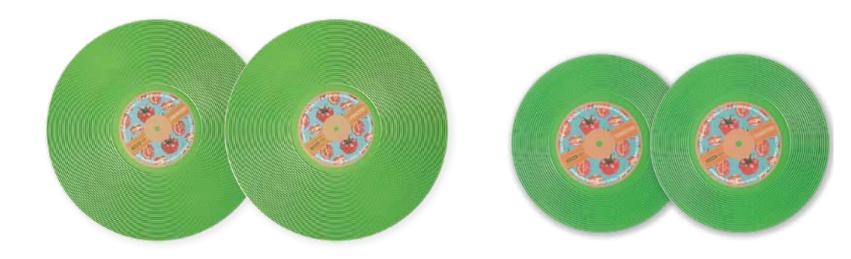

# Vinile

A unique plate, a cult product.

Vinile (Italian term for vinyl) is a heap of meanings and production techniques, the vinyl record becomes a product to be used with an amazingly functionality when transformed into a plate.

Concentric rings hold possible liquids contained on the plate and without hindering ability to cut. Pizza, hamburger, cheeses, rolls etc have finally found their ideal plate. Labels are collectible to enjoy yourself or have fun with friends; music and food in one tool only and which better combination ever is more pleasant and spontaneous? A world of colors, memories and meanings on a daily-use item that the more it multiplies on your table, the more it means happiness and cheerfulness.

Collected in various colors and decors, they will be the best musical instrument for a "concert" with friends!

This multi-purpose plate can be used to eat a sandwich, pizza or even spaghetti! The patented rings will keep liquids from dripping out. This can also be a colorful and fun charger or decoration piece for you and your guests to enjoy. Eco-Friendly bamboo fiber. Dishwasher safe.

## Verde - Green - Tomatoes

The design of this plate comes to give tribute to Southern Italy, rich of flavours and plantations of basic products for our cuisine. Its style reminds the Italian summer where tomatoes, combined with other fresh ingredients, are the base of the Italian light