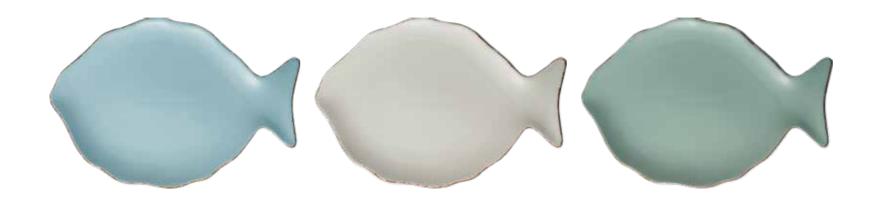

| 16pc Dinnerware Set           |        | ME2010-MC45S16 | page | 105 |
|-------------------------------|--------|----------------|------|-----|
| 4 pc Dinner Plate - Cream     |        | ME2008-C16CP4  | page | 107 |
| 4 pc Dessert Plate - Blue     |        | ME2009-B12CP4  | page | 109 |
| 4 pc Cereal Bowls - Green     |        | ME2006-G12CP4  | page | 111 |
| 4 pc Mugs - Cream             |        | ME2007-C12CP4  | page | 113 |
| 3 pc Scallop Dishes - Mixed C | Colors | ME2001-M225S3  | page | 115 |
| 3 pc Fish Dishes - Mixed Cole | ors    | ME2004-M225S3  | page | 117 |
| 3 pc Conch Dishes - Mixed C   | olors  | ME2003-M135S3  | page | 119 |
| 3 pc Conch Bowls - Mixed Co   | olors  | ME2002-M225S3  | page | 121 |
| 3 pc Fish Bowls - Mixed Colo  | rs     | ME2005-M225S3  | page | 123 |
|                               |        |                |      |     |

## Behind the scenes

Offering a touch of freshness and elegance with Mediterraneo dinner set, this is what inspired us during the whole collection creation. Pastel colors and stylized although quite iconographic shapes is what we have chosen as guideline for the whole collection: not only fishes but also various shells and starfish.

What we wanted to create was a product to be suitable not only for fish dishes but also adaptable to simple, natural products like salads and side dishes or vegetables and you can have fun serving them onto sardine-shapes trays or shell-shaped pans.