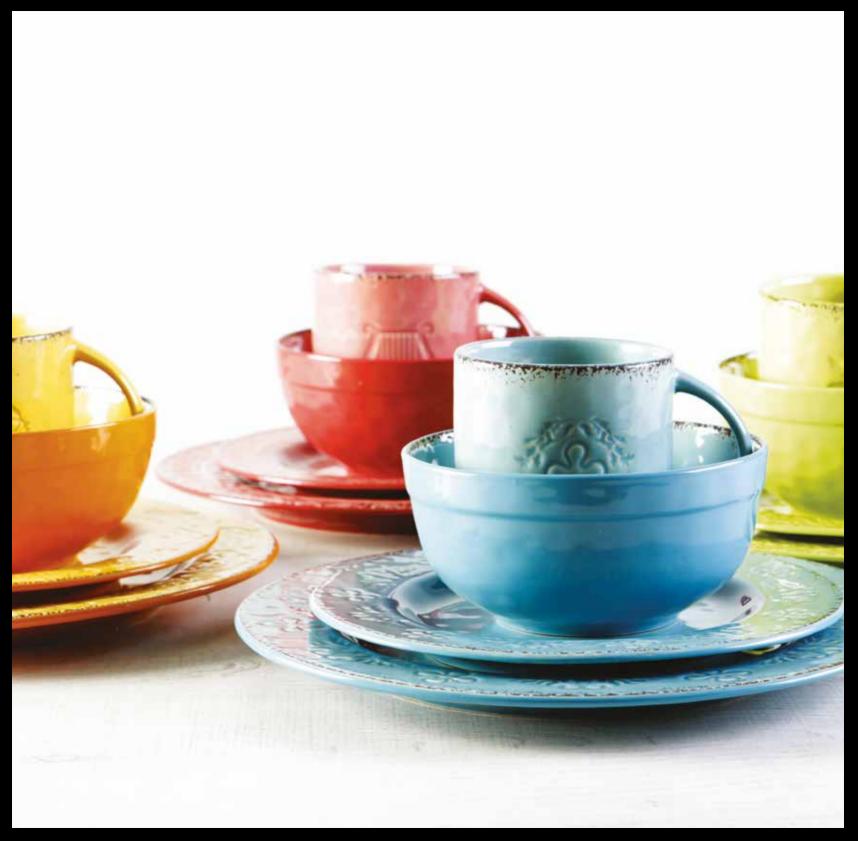

### 4pc Dinner Plates- Mixed Colors

4pc Dessert Plates - Mixed Colors

Colors of Italy represents the rich history and lively culture that we all love about Italy. This collection brings the essence of Italy into your home. Reactive glaze, low relief, embossed pattern and finished with antiqued edge. Dishwasher and Microwave Safe

### 4pc Cereal Bowls - Mixed Colors

### 4pc Mugs - Mixed Colors 14.7 OZ