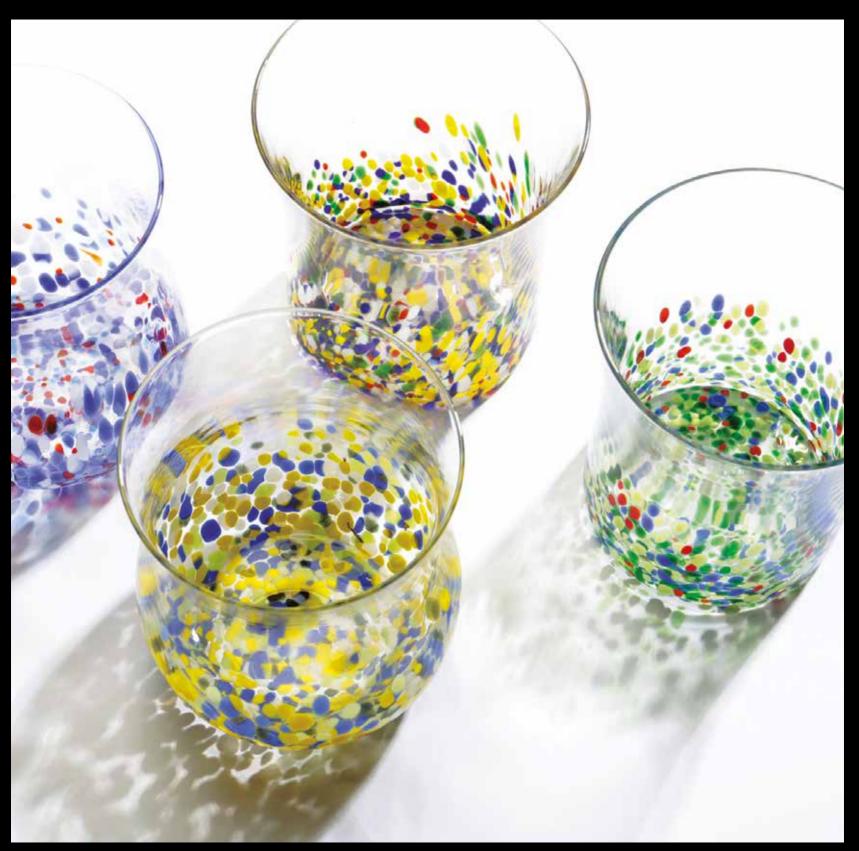

# VENEZIA Blown, hand-made glass. We suddenly thought about Venice due to its ancient glass art and in that right moment Venezia's carnival with its confetti popped out into our minds. A glass collection seeming to be dipped into a confetti flow. This effect is given thanks to a completely manual work carried out at very high temperatures very close to 1.480 °C (2,700 °F)

## Set of 4 Glasses

This collection of hand-made blown drinking glasses molded by artisans is our modern take on Venice's ancient art of glassmaking. This set contains two shapes with four different colorways that burst like confetti at a Venetian carnival. No single one glass will ever be the same, each unique in