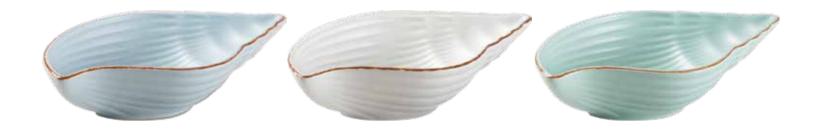

## Behind the scenes

Offering a touch of freshness and elegance with Mediterraneo dinner set, this is what inspired us during the whole collection creation. Pastel colors and stylized although quite iconographic shapes is what we have chosen as guideline for the whole collection: not only fishes but also various shells and starfish.

What we wanted to create was a product to be suitable not only for fish dishes but also adaptable to simple, natural products like salads and side dishes or vegetables and you can have fun serving them onto sardine-shapes trays or shell-shaped pans.