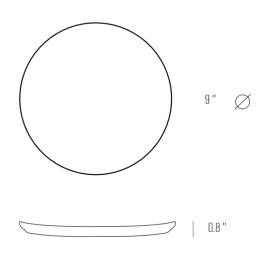

# 4pc Cereal Bowl set

Inspired to create natural elegance our designers created Acquarello which literally translates into watercolor. This hand-painted watercolor effect on a modern matte white finish and soft organic shapes brightens up any meal. Dishwasher and Microwave Safe

Inner carton: 4pcs Master carton: 24pcs AC2003-B19CP4

6" Ø

3.2"