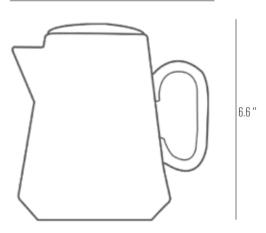

## 1pc Carafe

The Origine Collection brings us back to the essence of pottery, where the original clay can be experienced and enjoyed without being masked by glaze. Healthy food can finally be truly represented well with our modern take on the origin of pottery. Microwave and Dishwasher Safe.

Inner carton: 1pc Master carton: 12pcs

OR2007-18CP1