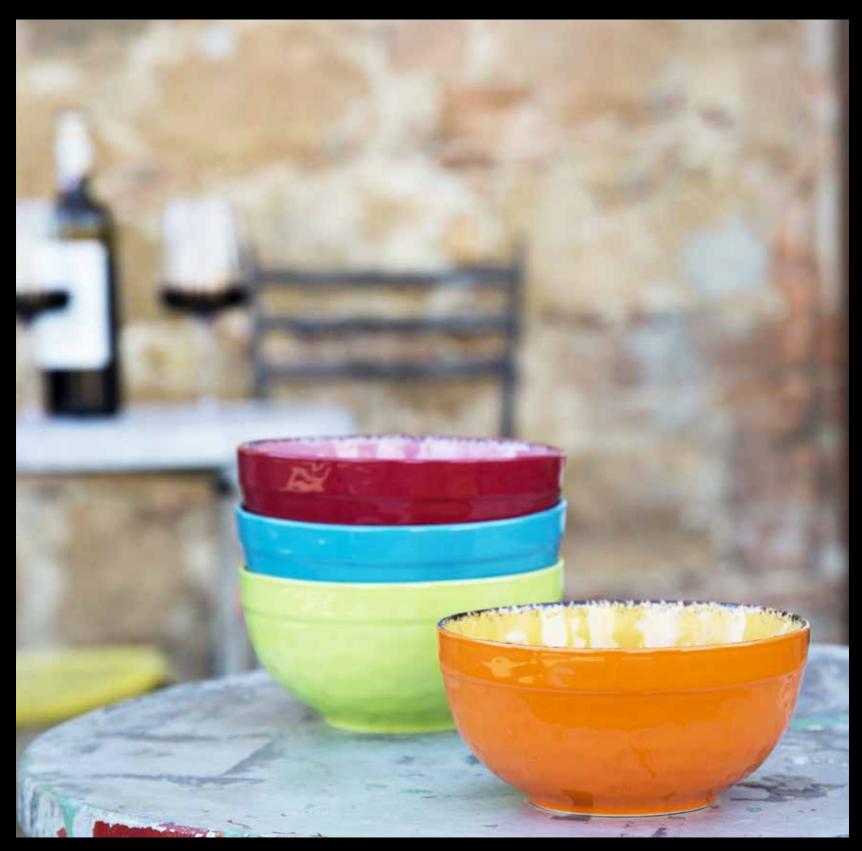

### 4pc Dinner Plates- Mixed Colors

4pc Dessert Plates - Mixed Colors

Colors of Italy represents the rich history and lively culture that we all love about Italy. This collection brings the essence of Italy into your home. Reactive glaze, low relief, embossed pattern and finished with antiqued edge. Dishwasher and Microwave Safe

### 4pc Salad Bowls - Mixed Colors