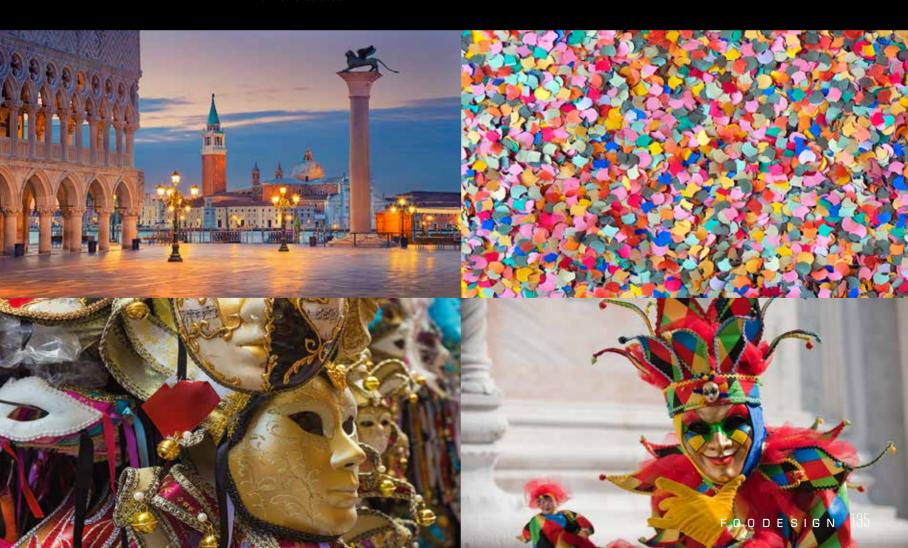

# VENEZIA Blown, hand-made glass. We suddenly thought about Venice due to its ancient glass art and in that right moment Venezia's carnival with its confetti popped out into our minds. A glass collection seeming to be dipped into a confetti flow. This effect is given thanks to a completely manual work carried out at very high temperatures very close to 1.480 °C (2,700 °F)

## Set of 4 Glasses

This collection of hand-made blown drinking glasses molded by artisans is our modern take on Venice's ancient art of glassmaking. This set contains two shapes with four different colorways that burst like confetti at a Venetian carnival. No single one glass will ever be the same, each unique in

## Behind the scenes

The atmosphere of celebration, imagination and elegance. The crossing between the Art of glass masters, the masks and the confetti in the air. This is what is behind the scenes of the Venice glassware set.

Bright and brilliant colors remind the lights of the homonymous city reflecting on the shops windows. With this texture, so playful, we wanted to evoke confetti throwning in the air during carnival time.