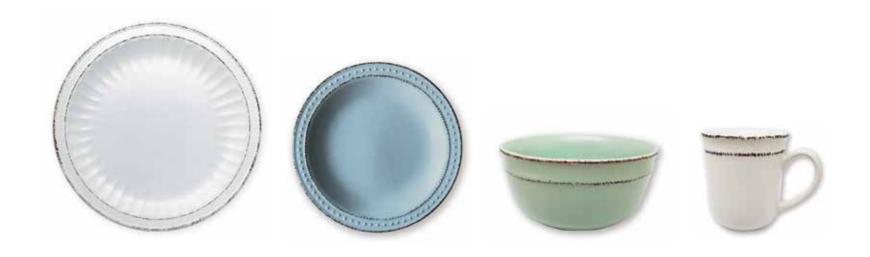

# 16pc Dinnerware Set

The Mediterraneo Collection will bring that famed Italian coastal breeze to your table like a breath of fresh Mediterranean air. Matte finish with embossed and antiqued edges. Microwave and Dishwasher Safe.

## 4pc Dinner Plate - Cream

The Mediterraneo Collection will bring that famed Italian coastal breeze to your table like a breath of fresh Mediterranean air. Matte finish with embossed and antiqued edges. Microwave and Dishwasher Safe.

## 4pc Dessert plate - Blue

The Mediterraneo Collection will bring that famed Italian coastal breeze to your table like a breath of fresl Mediterranean air. Matte finish with embossed and antiqued edges. Microwave and Dishwasher Safe.

## 4pc Bowl - Green

ME2006-G12CP4

## 4pc Mug - Cream 13 Oz

Mediterranean air. Matte finish with embossed and antiqued edges. Microwave and Dishwasher Safe.

ME2007-C12CP4

3pc Scallop Dishes – Wixed Colors

The Mediterraneo Collection will bring that famed Italian coastal breeze to your table like a breath of fresh Mediterranean air. Matte finish with embossed and antiqued edges. Microwave, Dishwasher and Oven Safe.