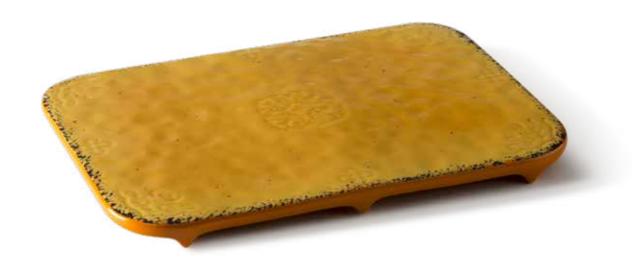

## Cutting / Serving Board

Colors of Italy represents the rich history and lively culture that we all love about Italy. This collection brings the essence of Italy into your home. Reactive glaze, low relief, embossed pattern and finished with