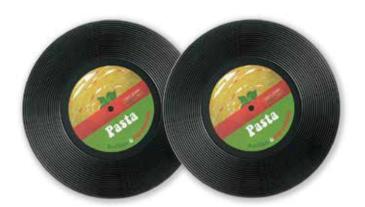

#### Nero - Black - Pasta

The style of this plate recalls the Italian of 70's, the Bella Italia and the period of miniskirts. The decal also reproduces the font of vintage groups and, especially, the Italy influenced by Rock 'n Roll trend. The dark color creates a strong contrast with the other colors in the middle of the plate: white of cheese or pasta, red of tomatoes and green of basi: the typical dressing for a delicious pasta dish, that is so appreciated and loved by Italians!

6pc set 12.2" vizoo7-B18S2 , 21015 90142

6pc set 8.6"

VI2001-B11S2

Inner carton: 2pcs Master carton: 12pcs