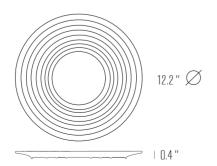

e.

6pc set 12.2" <sub>VI2011-G1852</sub>



6pc set 8.6" v12005-G11S2



Master carton: 24pcs













## Azzurro-Light blue Venezia

This disk with a delicate and light tone has a tribute to one of most beautiful cities all over the world: Venice. Its lagoon, that is crossed by various gondoliers and whose silhouette is represented here, raises strong feelings and emotions which are typical of Italian poetry and Romanticism.

This multi-purpose plate can be used to eat a sandwich, pizza or even spaghetti! The patented rings will keep liquids from dripping out. This can also be a colorful and fun charger or decoration piece for you and your guests to enjoy. Eco-Friendly bamboo fiber. Dishwasher safe.

6pc set 8.6" <sub>VI2006-NB11S2</sub>



Inner carton: 2pcs Master carton: 12pcs













## Rosso-Red La cinquecento

The design of this plate comes to give tribute to Southern Italy, rich of flavours and plantations of basic products for our cuisine. Its style reminds the Italian summer where tomatoes, combined with other fresh ingredients, are the base of the Italian light but healthy cuisine.

This multi-purpose plate can be used to eat a sandwich, pizza or even spaghetti! The patented rings will keep liquids from dripping out. This can also be a colorful and fun charger or decoration piece for you and your guests to enjoy. Eco-Friendly bamboo fiber. Dishwasher safe.

брс set 12.2" <sub>VI2009-R18S2</sub> , **ДЕДИТИТЕ** 

Inner carton: 2pcs

Master carton: 12pcs















#### Bianco-White-Leonado

This disk with a delicate and light tone has a tribute to one