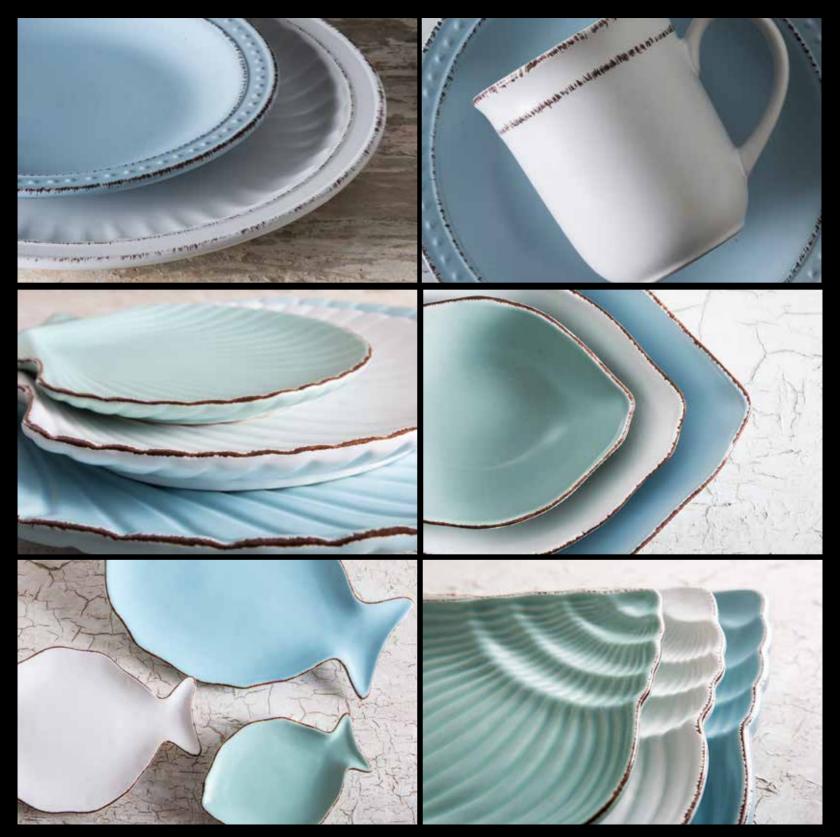

# 16pc Dinnerware Set

The Mediterraneo Collection will bring that famed Italian coastal breeze to your table like a breath of fresh Mediterranean air. Matte finish with embossed and antiqued edges. Microwave and Dishwasher Safe.

## Behind the scenes

Offering a touch of freshness and elegance with Mediterraneo dinner set, this is what inspired us during the whole collection creation. Pastel colors and stylized although quite iconographic shapes is what we have chosen as guideline for the whole collection: not only fishes but also various shells and starfish.

What we wanted to create was a product to be suitable not only for fish dishes but also adaptable to simple, natural products like salads and side dishes or vegetables and you can have fun serving them onto sardine-shapes trays or shell-shaped pans.