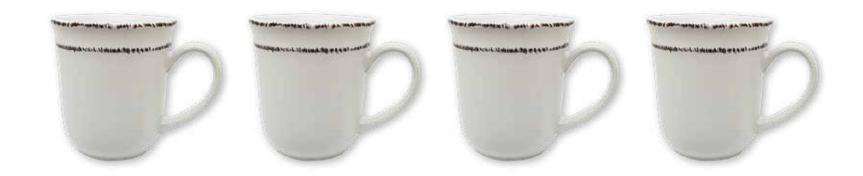

## 4pc Mug - Cream 13 Oz

Mediterranean air. Matte finish with embossed and antiqued edges. Microwave and Dishwasher Safe.

ME2007-C12CP4

3pc Scallop Dishes – Wixed Colors

The Mediterraneo Collection will bring that famed Italian coastal breeze to your table like a breath of fresh Mediterranean air. Matte finish with embossed and antiqued edges. Microwave, Dishwasher and Oven Safe.