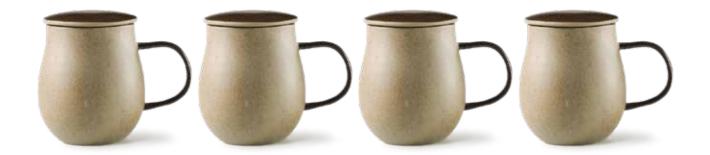

## 4pc Bulbed Mug 12.5 Oz

The Origine Collection brings us back to the essence of pottery, where the original clay can be experienced and enjoyed without being masked by glaze. Healthy food can finally be truly represented well with our modern take on the origin of pottery. Microwave and Dishwasher Safe.