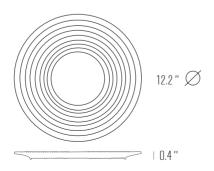

Concentric rings hold possible liquids contained on the plate and without hindering ability to cut. Pizza, hamburger, cheeses, rolls etc have finally found their ideal plate. Labels are collectible to enjoy yourself or have fun with friends; music and food in one tool only and which better combination ever is more pleasant and spontaneous? A world of colors, memories and meanings on a daily-use item that the more it multiplies on your table, the more it means happiness and cheerfulness.

6pc set 12.2"

VI2014-MC49S6

6pc set 8.6"