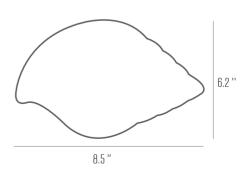

| 16pc Dinnerware Set           |        | ME2010-MC45S16 | page | 105 |
|-------------------------------|--------|----------------|------|-----|
| 4 pc Dinner Plate - Cream     |        | ME2008-C16CP4  | page | 107 |
| 4 pc Dessert Plate - Blue     |        | ME2009-B12CP4  | page | 109 |
| 4 pc Cereal Bowls - Green     |        | ME2006-G12CP4  | page | 111 |
| 4 pc Mugs - Cream             |        | ME2007-C12CP4  | page | 113 |
| 3 pc Scallop Dishes - Mixed C | Colors | ME2001-M225S3  | page | 115 |
| 3 pc Fish Dishes - Mixed Cole | ors    | ME2004-M225S3  | page | 117 |
| 3 pc Conch Dishes - Mixed C   | olors  | ME2003-M135S3  | page | 119 |
| 3 pc Conch Bowls - Mixed Co   | olors  | ME2002-M225S3  | page | 121 |
| 3 pc Fish Bowls - Mixed Colo  | rs     | ME2005-M225S3  | page | 123 |
|                               |        |                |      |     |