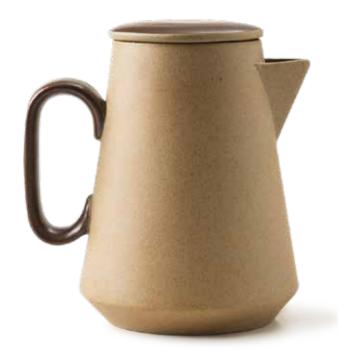

## 1pc Carafe

The Origine Collection brings us back to the essence of pottery, where the original clay can be experienced and enjoyed without being masked by glaze. Healthy food can finally be truly represented well with our modern take on the origin of pottery. Microwave and Dishwasher Safe.

Inner carton: 1pc Master carton: 12pcs

OR2007-18CP1