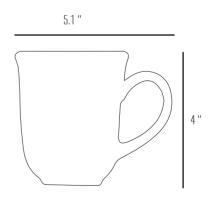

## 4pc Mug - Cream 13 Oz

Mediterranean air. Matte finish with embossed and antiqued edges. Microwave and Dishwasher Safe.

ME2007-C12CP4

3pc Scallop Dishes – Wixed Colors

The Mediterraneo Collection will bring that famed Italian coastal breeze to your table like a breath of fresh Mediterranean air. Matte finish with embossed and antiqued edges. Microwave, Dishwasher and Oven Safe.