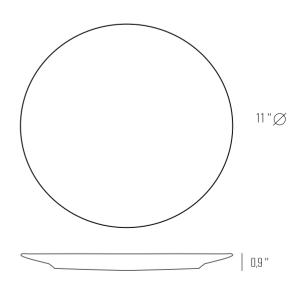

### 4pc Dinner Plates- Mixed Colors

4pc Dessert Plates - Mixed Colors

Colors of Italy represents the rich history and lively culture that we all love about Italy. This collection brings the essence of Italy into your home. Reactive glaze, low relief, embossed pattern and finished with antiqued edge. Dishwasher and Microwave Safe