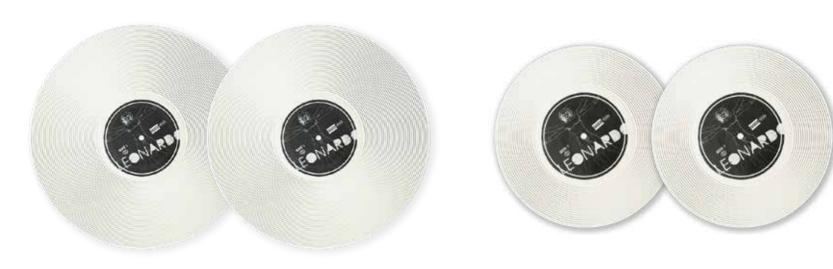

# Vinile

A unique plate, a cult product.

Vinile (Italian term for vinyl) is a heap of meanings and production techniques, the vinyl record becomes a product to be used with an amazingly functionality when transformed into a plate.

Concentric rings hold possible liquids contained on the plate and without hindering ability to cut. Pizza, hamburger, cheeses, rolls etc have finally found their ideal plate. Labels are collectible to enjoy yourself or have fun with friends; music and food in one tool only and which better combination ever is more pleasant and spontaneous? A world of colors, memories and meanings on a daily-use item that the more it multiplies on your table, the more it means happiness and cheerfulness.

#### Bianco-White-Leonado

This disk with a delicate and light tone has a tribute to one of most beautiful cities all over the world: Venice. Its lagoon, that is crossed by various gondoliers and whose silhouette is represented here, raises strong feelings and emotions which are typical of Italian poetry and Romanticism.

This multi-purpose plate can be used to eat a sandwich, pizza or even spaghetti! The patented rings will keep liquids from dripping out. This can also be a colorful and fun charger or decoration piece for you and your quests to enjoy. Eco-Friendly bamboo fiber. Dishwasher safe.

6pc set 12.2 " (VIZOO8-W18S2) 7 (VIZOO8-W18S2) 7 (VIZOO8-W18S2)

Inner carton: 2pcs Master carton: 12pcs