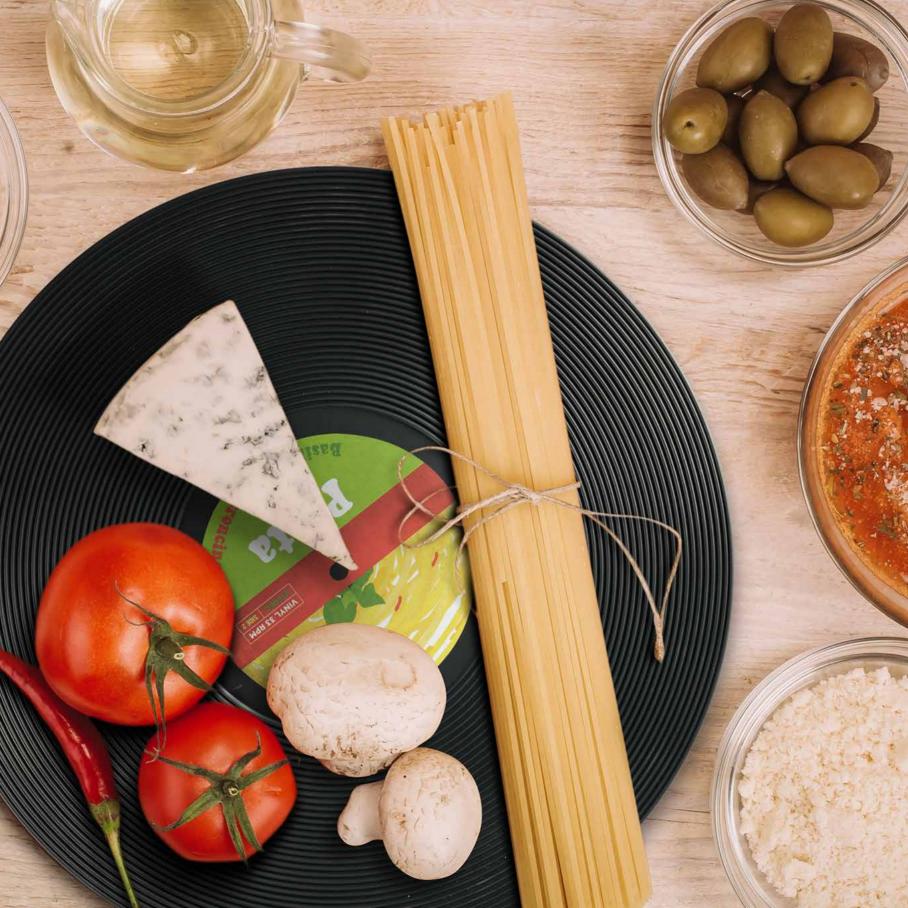

# Vinile

A unique plate, a cult product.

Vinile (Italian term for vinyl) is a heap of meanings and production techniques, the vinyl record becomes a product to be used with an amazingly functionality when transformed into a plate.

Concentric rings hold possible liquids contained on the plate and without hindering ability to cut. Pizza, hamburger, cheeses, rolls etc have finally found their ideal plate. Labels are collectible to enjoy yourself or have fun with friends; music and food in one tool only and which better combination ever is more pleasant and spontaneous? A world of colors, memories and meanings on a daily-use item that the more it multiplies on your table, the more it means happiness and cheerfulness.

Collected in various colors and decors, they will be the best musical instrument for a "concert" with friends!

This multi-purpose plate can be used to eat a sandwich, pizza or even spaghetti! The patented rings will keep liquids from dripping out. This can also be a colorful and fun charger or decoration piece for you and your guests to enjoy. Eco-Friendly bamboo fiber. Dishwasher safe.

#### Nero - Black - Pasta

The style of this plate recalls the Italian of 70's, the Bella Italia and the period of miniskirts. The decal also reproduces the font of vintage groups and, especially, the Italy influenced by Rock 'n Roll trend. The dark color creates a strong contrast with the other colors in the middle of the plate: white of cheese or pasta, red of tomatoes and green of basi: the typical dressing for a delicious pasta dish, that is so appreciated and loved by Italians!