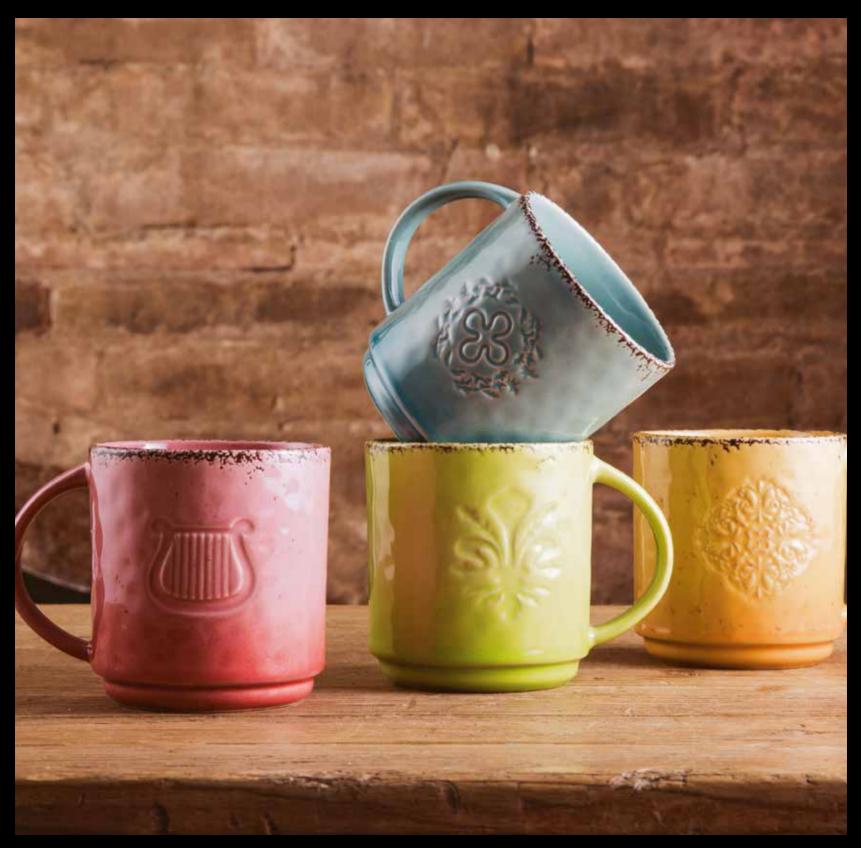

| 16pc Dinnerware Set           |        | ME2010-MC45S16 | page | 105 |
|-------------------------------|--------|----------------|------|-----|
| 4 pc Dinner Plate - Cream     |        | ME2008-C16CP4  | page | 107 |
| 4 pc Dessert Plate - Blue     |        | ME2009-B12CP4  | page | 109 |
| 4 pc Cereal Bowls - Green     |        | ME2006-G12CP4  | page | 111 |
| 4 pc Mugs - Cream             |        | ME2007-C12CP4  | page | 113 |
| 3 pc Scallop Dishes - Mixed C | Colors | ME2001-M225S3  | page | 115 |
| 3 pc Fish Dishes - Mixed Cole | ors    | ME2004-M225S3  | page | 117 |
| 3 pc Conch Dishes - Mixed C   | olors  | ME2003-M135S3  | page | 119 |
| 3 pc Conch Bowls - Mixed Co   | olors  | ME2002-M225S3  | page | 121 |
| 3 pc Fish Bowls - Mixed Colo  | rs     | ME2005-M225S3  | page | 123 |
|                               |        |                |      |     |

## 4pc Mug - Cream 13 Oz

Mediterranean air. Matte finish with embossed and antiqued edges. Microwave and Dishwasher Safe.

ME2007-C12CP4

3pc Scallop Dishes – Wixed Colors

The Mediterraneo Collection will bring that famed Italian coastal breeze to your table like a breath of fresh Mediterranean air. Matte finish with embossed and antiqued edges. Microwave, Dishwasher and Oven Safe.