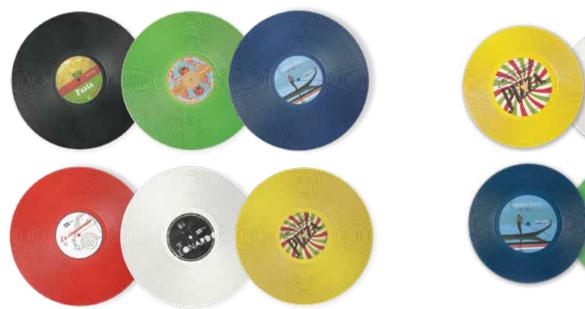

# Vinile

A unique plate, a cult product.

Vinile (Italian term for vinyl) is a heap of meanings and production techniques, the vinyl record becomes a product to be used with an amazingly functionality when transformed into a plate.

Concentric rings hold possible liquids contained on the plate and without hindering ability to cut. Pizza, hamburger, cheeses, rolls etc have finally found their ideal plate. Labels are collectible to enjoy yourself or have fun with friends; music and food in one tool only and which better combination ever is more pleasant and spontaneous? A world of colors, memories and meanings on a daily-use item that the more it multiplies on your table, the more it means happiness and cheerfulness.

Collected in various colors and decors, they will be the best musical instrument for a "concert" with friends!

This multi-purpose plate can be used to eat a sandwich, pizza or even spaghetti! The patented rings will keep liquids from dripping out. This can also be a colorful and fun charger or decoration piece for you and your guests to enjoy. Eco-Friendly bamboo fiber. Dishwasher safe.