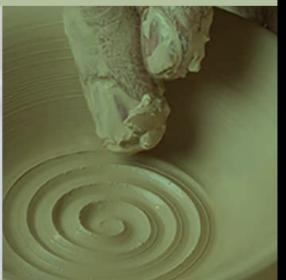

# Origine

When accessing a workshop, one can be astonished by seeing the final, perfect product before it is fired and finished. The raw material, whether stoneware, porcelain or clay, is beautiful in its natural appearance and you would like to use object in that rough, unfired state, without any treatment. This is not possible though. It has to be fired and finished with varnishes, even if they are transparent, for a food purpose with no porosity or substance releases.

But how was it in its origin (Italian name for "origine")? Originally, no protection element was used; the product was fired as it was and, if ever, simply varnished just for an aesthetic effect. Our Origine collection this is: a jump into the dawning but using very advanced technologies. The product is fired at very high temperatures for long time. If the standard temperature for finest porcelain is about 1.200/1.300 °C (2,192/2,372 °F) for 10/12 hours and then just an easy drying at 60/70 °C, Origine is fired one time at 800°C (1,472 °F), remaining inside the kiln from 15 to 18 hours. A second passage in the kiln happens reaching 1330°C (2,426 °F), for other 15/18 hours. Thanks to this process and using a special material porcelain loses its whole damp, its porosity, and direct contact with food is allowed by fulfilment of the strictest tests.