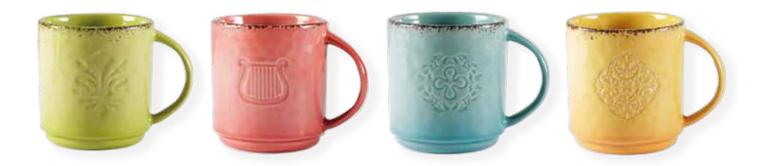

| 16pc Dinnerware Set           |        | ME2010-MC45S16 | page | 105 |
|-------------------------------|--------|----------------|------|-----|
| 4 pc Dinner Plate - Cream     |        | ME2008-C16CP4  | page | 107 |
| 4 pc Dessert Plate - Blue     |        | ME2009-B12CP4  | page | 109 |
| 4 pc Cereal Bowls - Green     |        | ME2006-G12CP4  | page | 111 |
| 4 pc Mugs - Cream             |        | ME2007-C12CP4  | page | 113 |
| 3 pc Scallop Dishes - Mixed C | Colors | ME2001-M225S3  | page | 115 |
| 3 pc Fish Dishes - Mixed Cole | ors    | ME2004-M225S3  | page | 117 |
| 3 pc Conch Dishes - Mixed C   | olors  | ME2003-M135S3  | page | 119 |
| 3 pc Conch Bowls - Mixed Co   | olors  | ME2002-M225S3  | page | 121 |
| 3 pc Fish Bowls - Mixed Colo  | rs     | ME2005-M225S3  | page | 123 |
|                               |        |                |      |     |

## 4pc Mug - Cream 13 Oz

Mediterranean air. Matte finish with embossed and antiqued edges. Microwave and Dishwasher Safe.

ME2007-C12CP4

3pc Scallop Dishes – Wixed Colors

The Mediterraneo Collection will bring that famed Italian coastal breeze to your table like a breath of fresh Mediterranean air. Matte finish with embossed and antiqued edges. Microwave, Dishwasher and Oven Safe.