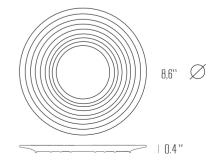

# Vinile

A unique plate, a cult product.

Vinile (Italian term for vinyl) is a heap of meanings and production techniques, the vinyl record becomes a product to be used with an amazingly functionality when transformed into a plate.

Concentric rings hold possible liquids contained on the plate and without hindering ability to cut. Pizza, hamburger, cheeses, rolls etc have finally found their ideal plate. Labels are collectible to enjoy yourself or have fun with friends; music and food in one tool only and which better combination ever is more pleasant and spontaneous? A world of colors, memories and meanings on a daily-use item that the more it multiplies on your table, the more it means happiness and cheerfulness.

6pc set 12.2"

VI2014-MC49S6

6pc set 8.6"