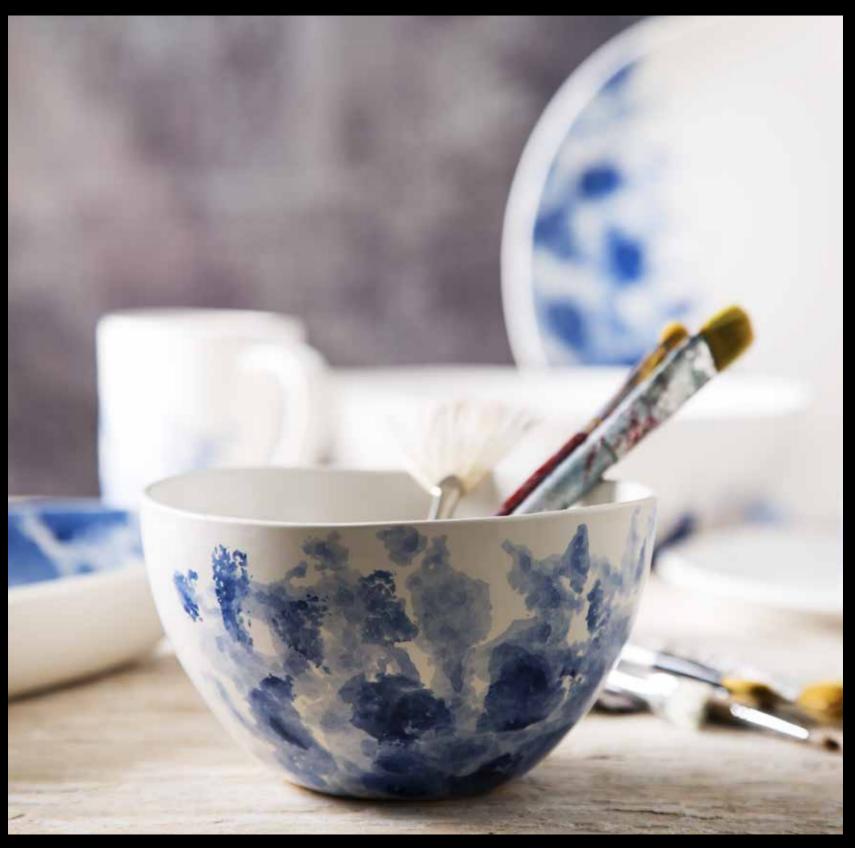

### 4pc Dinner Plate

Inspired to create natural elegance our designers created Acquarello which literally translates into watercolor. This hand-painted watercolor effect on a modern matte white finish and soft organic shapes brightens up any meal. Dishwasher and Microwave Safe

# 4pc Dessert Plate

Inspired to create natural elegance our designers created Acquarello which literally translates into watercolor. This hand-painted watercolor effect on a modern matte white finish and soft organic shapes brightens up any meal. Dishwasher and Microwave Safe

# 4pc Cereal Bowl set

Inspired to create natural elegance our designers created Acquarello which literally translates into watercolor. This hand-painted watercolor effect on a modern matte white finish and soft organic shapes brightens up any meal. Dishwasher and Microwave Safe

### 4pc Mugs 15.5 Oz

Inspired to create natural elegance our designers created Acquarello which literally translates into watercolor. This hand-painted watercolor effect on a modern matte white finish and soft organic shapes brightens up any meal. Dishwasher and Microwave Safe