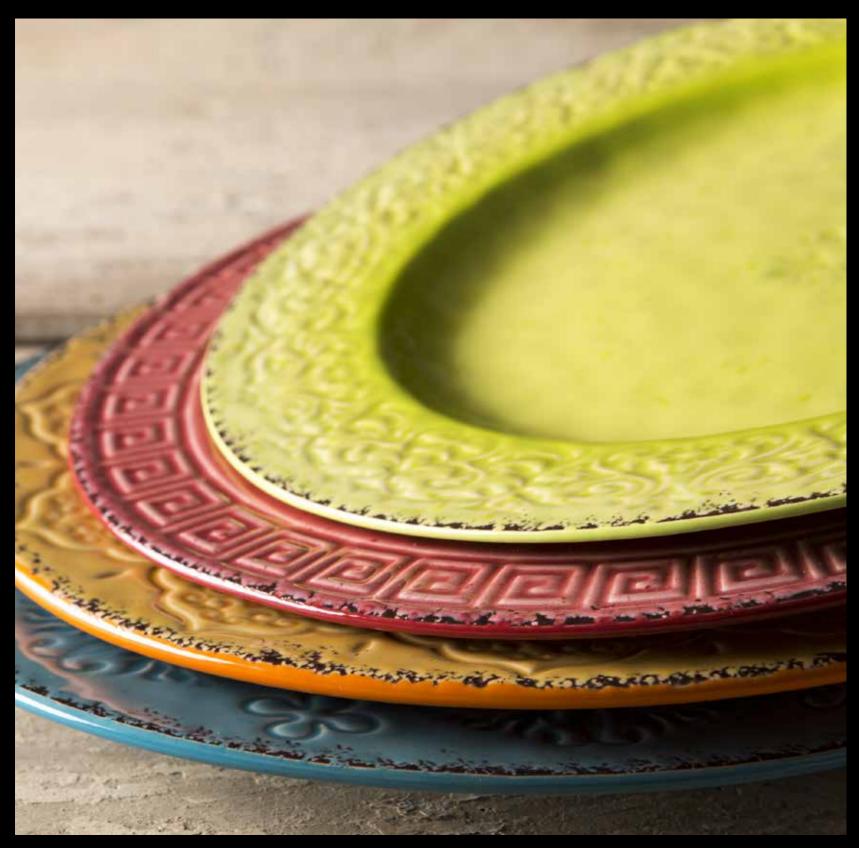

Each color summarizes a region or a city, each piece represents a low relief, a typical architectural element as well as the old-style effect is a symbol of tradition and history.

### 4pc Dinner Plates- Mixed Colors

4pc Dessert Plates - Mixed Colors

Colors of Italy represents the rich history and lively culture that we all love about Italy. This collection brings the essence of Italy into your home. Reactive glaze, low relief, embossed pattern and finished with antiqued edge. Dishwasher and Microwave Safe