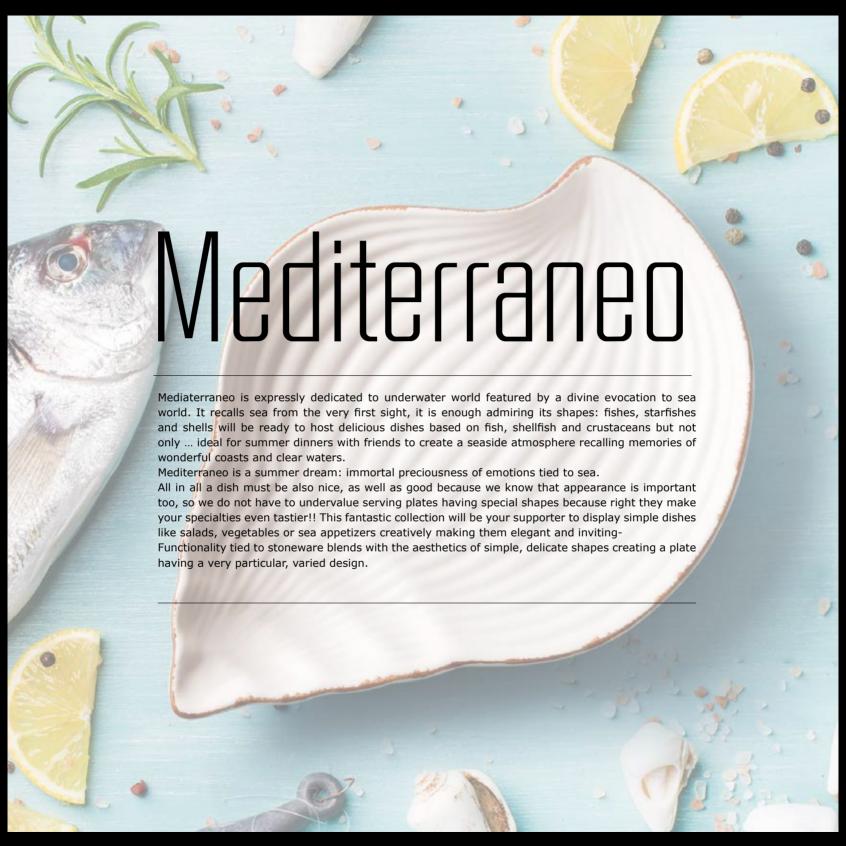

# 16pc Dinnerware Set

The Mediterraneo Collection will bring that famed Italian coastal breeze to your table like a breath of fresh Mediterranean air. Matte finish with embossed and antiqued edges. Microwave and Dishwasher Safe.

## Behind the scenes

Offering a touch of freshness and elegance with Mediterraneo dinner set, this is what inspired us during the whole collection creation. Pastel colors and stylized although quite iconographic shapes is what we have chosen as guideline for the whole collection: not only fishes but also various shells and starfish.

What we wanted to create was a product to be suitable not only for fish dishes but also adaptable to simple, natural products like salads and side dishes or vegetables and you can have fun serving them onto sardine-shapes trays or shell-shaped pans.