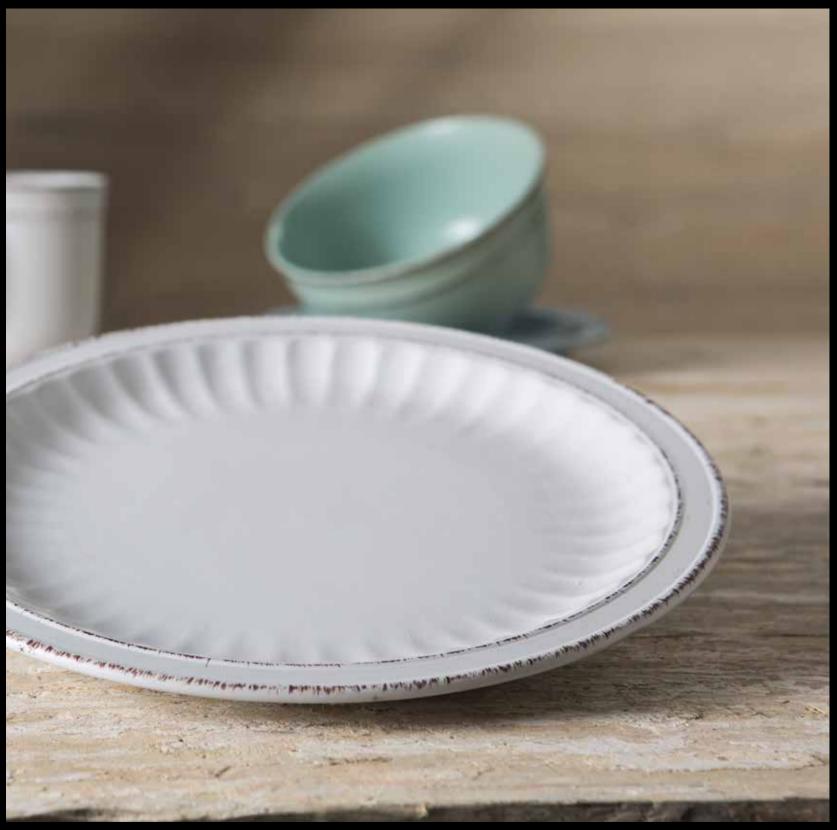

# 16pc Dinnerware Set

The Mediterraneo Collection will bring that famed Italian coastal breeze to your table like a breath of fresh Mediterranean air. Matte finish with embossed and antiqued edges. Microwave and Dishwasher Safe.

## 4pc Dinner Plate - Cream

The Mediterraneo Collection will bring that famed Italian coastal breeze to your table like a breath of fresh Mediterranean air. Matte finish with embossed and antiqued edges. Microwave and Dishwasher Safe.