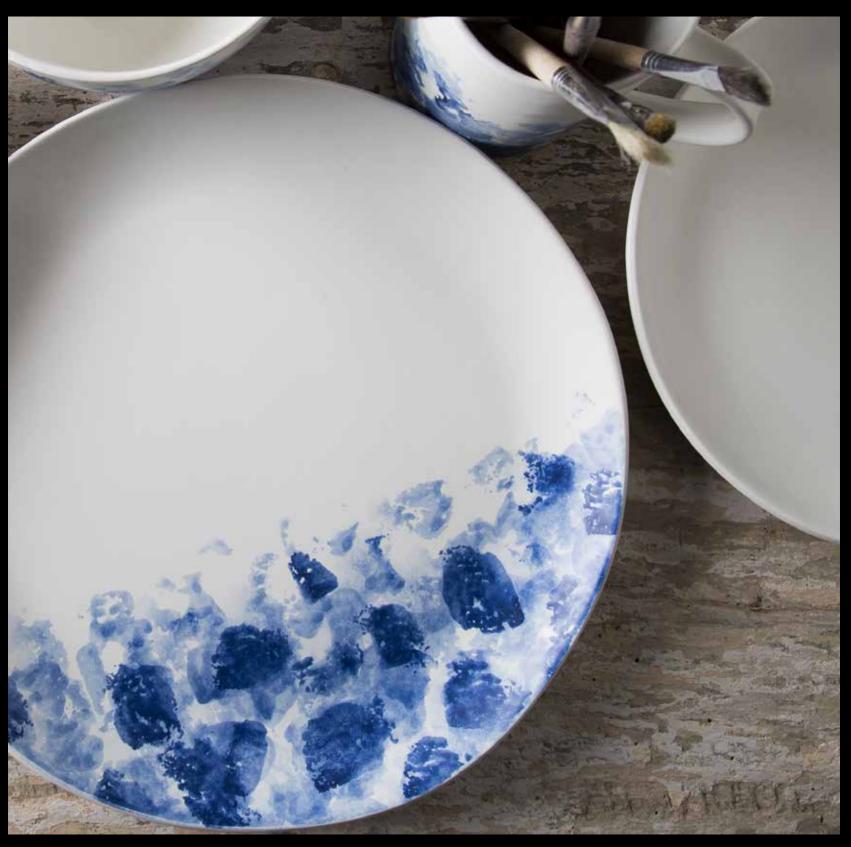

### 4pc Dinner Plate

Inspired to create natural elegance our designers created Acquarello which literally translates into watercolor. This hand-painted watercolor effect on a modern matte white finish and soft organic shapes brightens up any meal. Dishwasher and Microwave Safe