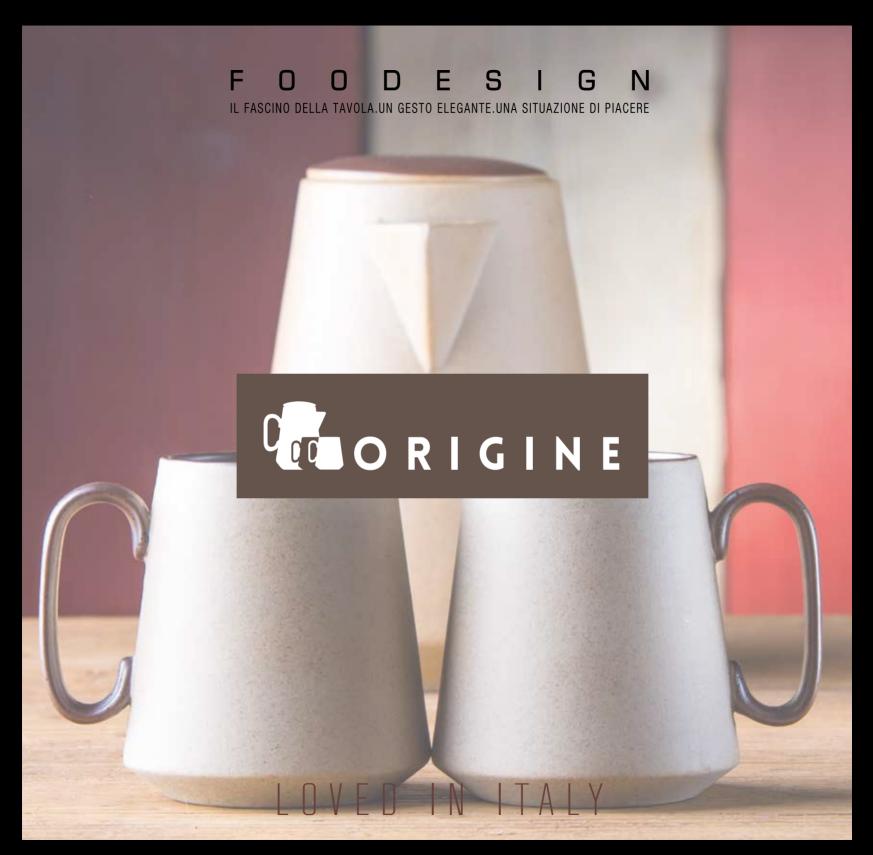

# Origine

When accessing a workshop, one can be astonished by seeing the final, perfect product before it is fired and finished. The raw material, whether stoneware, porcelain or clay, is beautiful in its natural appearance and you would like to use object in that rough, unfired state, without any treatment. This is not possible though. It has to be fired and finished with varnishes, even if they are transparent, for a food purpose with no porosity or substance releases.

But how was it in its origin (Italian name for "origine")? Originally, no protection element was used; the product was fired as it was and, if ever, simply varnished just for an aesthetic effect. Our Origine collection this is: a jump into the dawning but using very advanced technologies. The product is fired at very high temperatures for long time. If the standard temperature for finest porcelain is about 1.200/1.300 °C (2,192/2,372 °F) for 10/12 hours and then just an easy drying at 60/70 °C, Origine is fired one time at 800°C (1,472 °F), remaining inside the kiln from 15 to 18 hours. A second passage in the kiln happens reaching 1330°C (2,426 °F), for other 15/18 hours. Thanks to this process and using a special material porcelain loses its whole damp, its porosity, and direct contact with food is allowed by fulfilment of the strictest tests.

The special material and technology - combined with primitive colors and shapes - give life to Origine, so to experience every day the sensation to go back to the past, back to the dawn, but in front of a fireplace, Brunello di Montalcino wine and exquisite food.