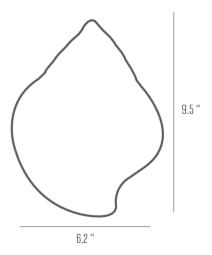

## Behind the scenes

Offering a touch of freshness and elegance with Mediterraneo dinner set, this is what inspired us during the whole collection creation. Pastel colors and stylized although quite iconographic shapes is what we have chosen as guideline for the whole collection: not only fishes but also various shells and starfish.

What we wanted to create was a product to be suitable not only for fish dishes but also adaptable to simple, natural products like salads and side dishes or vegetables and you can have fun serving them onto sardine-shapes trays or shell-shaped pans.