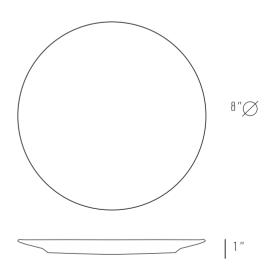

# 4pc Cereal Bowl set

Inspired to create natural elegance our designers created Acquarello which literally translates into watercolor. This hand-painted watercolor effect on a modern matte white finish and soft organic shapes brightens up any meal. Dishwasher and Microwave Safe

Inner carton: 4pcs Master carton: 24pcs AC2003-B19CP4

6" Ø

3.2"