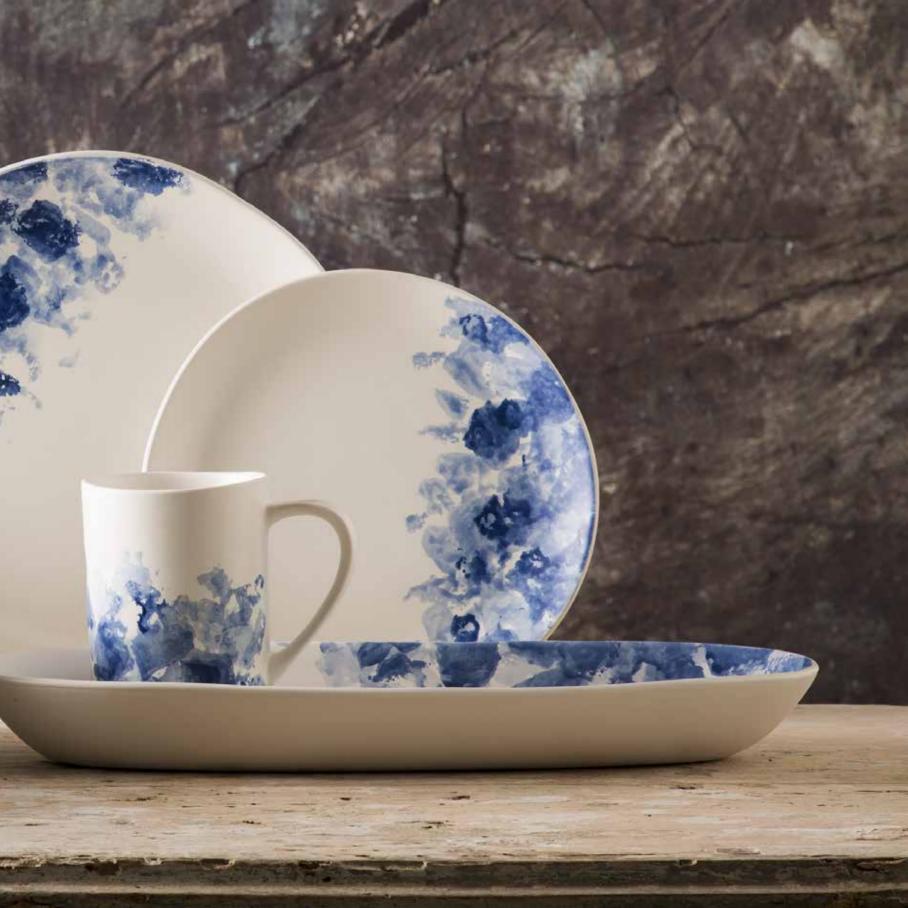

### 4pc Dinner Plate

Inspired to create natural elegance our designers created Acquarello which literally translates into watercolor. This hand-painted watercolor effect on a modern matte white finish and soft organic shapes brightens up any meal. Dishwasher and Microwave Safe

# 4pc Dessert Plate

Inspired to create natural elegance our designers created Acquarello which literally translates into watercolor. This hand-painted watercolor effect on a modern matte white finish and soft organic shapes brightens up any meal. Dishwasher and Microwave Safe

### 4pc Mugs 15.5 Oz

Inspired to create natural elegance our designers created Acquarello which literally translates into watercolor. This hand-painted watercolor effect on a modern matte white finish and soft organic shapes brightens up any meal. Dishwasher and Microwave Safe

## Oval Serving Platter

Inspired to create natural elegance our designers created Acquarello which literally translates into watercolor. This hand-painted watercolor effect on a modern matte white finish and soft organic shapes brightens up any meal. Dishwasher and Microwave Safe