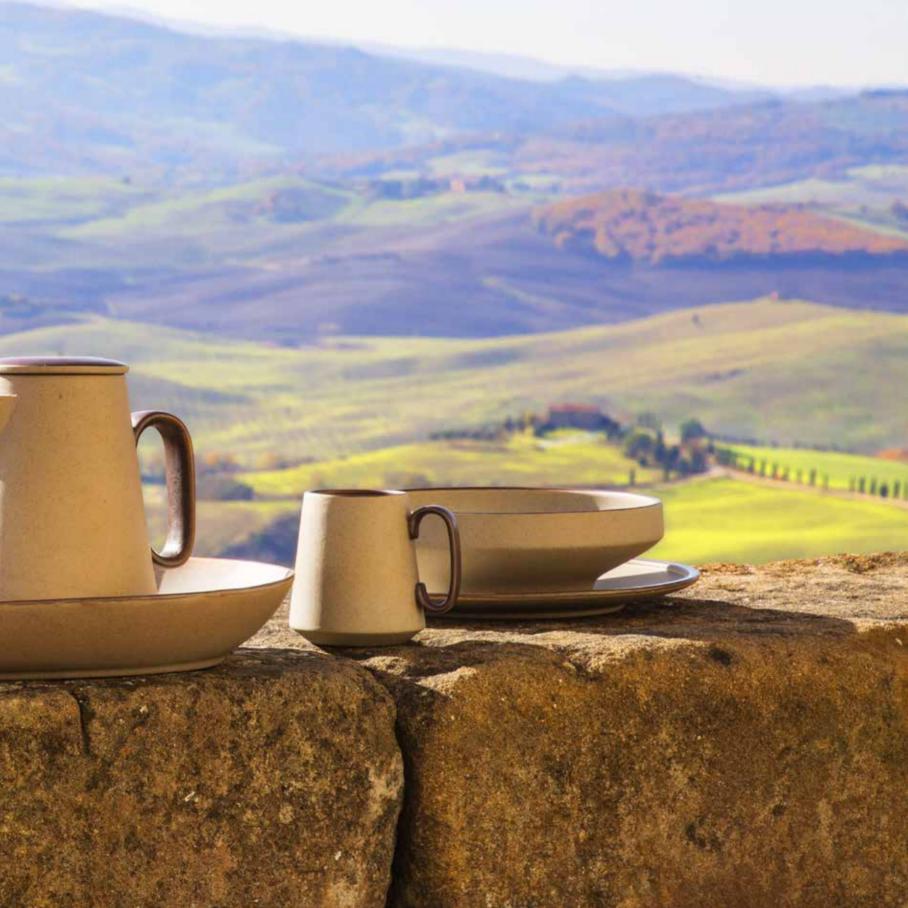

# Origine

When accessing a workshop, one can be astonished by seeing the final, perfect product before it is fired and finished. The raw material, whether stoneware, porcelain or clay, is beautiful in its natural appearance and you would like to use object in that rough, unfired state, without any treatment. This is not possible though. It has to be fired and finished with varnishes, even if they are transparent, for a food purpose with no porosity or substance releases.

But how was it in its origin (Italian name for "origine")? Originally, no protection element was used; the product was fired as it was and, if ever, simply varnished just for an aesthetic effect. Our Origine collection this is: a jump into the dawning but using very advanced technologies. The product is fired at very high temperatures for long time. If the standard temperature for finest porcelain is about 1.200/1.300 °C (2,192/2,372 °F) for 10/12 hours and then just an easy drying at 60/70 °C, Origine is fired one time at 800°C (1,472 °F), remaining inside the kiln from 15 to 18 hours. A second passage in the kiln happens reaching 1330°C (2,426 °F), for other 15/18 hours. Thanks to this process and using a special material porcelain loses its whole damp, its porosity, and direct contact with food is allowed by fulfilment of the strictest tests.

The special material and technology - combined with primitive colors and shapes - give life to Origine, so to experience every day the sensation to go back to the past, back to the dawn, but in front of a fireplace, Brunello di Montalcino wine and exquisite food.