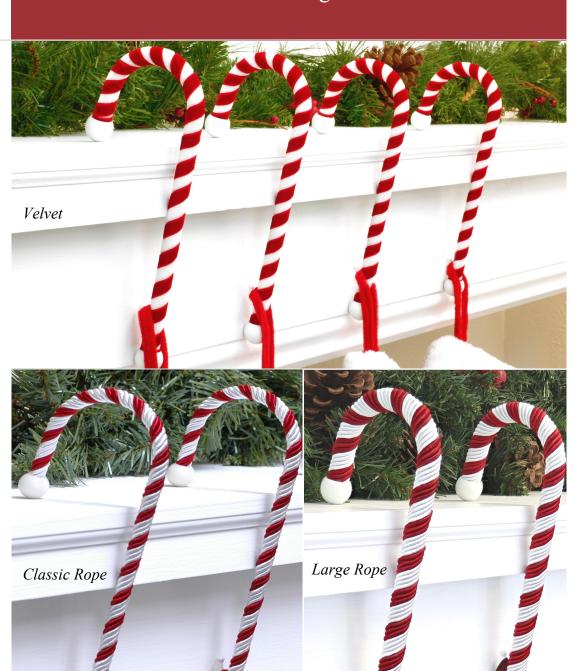

## **Candy Cane Stocking Holder**

A Colorful Twist on Stocking Holders!<sup>TM</sup>

- 3 styles available: Velvet Classic Rope Large Rope
- Made to look like real candy canes!
- Lightweight (safe for inquisitive children and pets!)
- Fits almost any mantel!
- Won't interfere with other mantel Christmas décor
- Holds up to 10 lbs.
- Both styles are 9 inches (23cm) tall

Large Rope, 2-pack Velvet, 2-pack Classic Rope, 2-pack

Reshipper Packaging Available