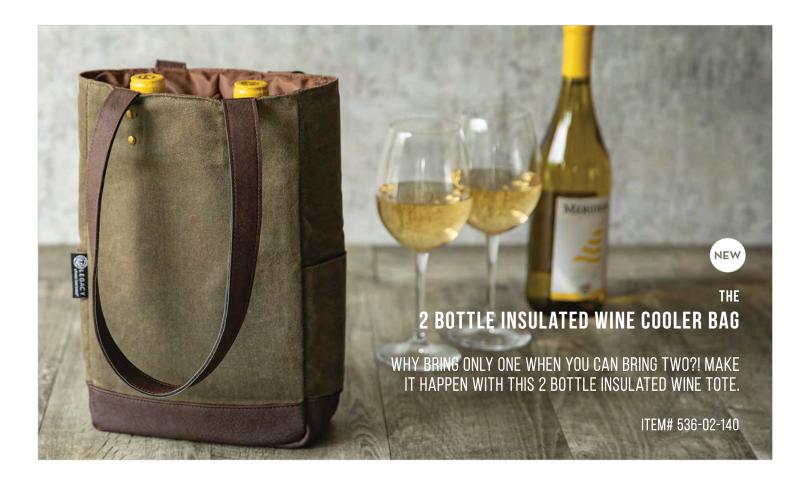

### THE 2 BOTTLE INSULATED WINE & CHEESE COOLER BAG

IS THIS HEAVEN IN WINE TOTE FORM? NO, BUT WE'LL BE DAMNED IF IT AIN'T PRETTY GREAT. THE DURABLE WAXED COTTON CANVAS CONSTRUCTION MAKES THIS WINE AND CHEESE CARRIER STYLISH, PORTABLE, AND RUGGED. HAPPY YONDERING!

ITEM# 540-04-140

THE ADVENTURE WINE TOTE

IF YOU LOVE A GOOD ADVENTURE, AND YOU CAN'T BE DRAGGED AWAY FROM A FINE WINE, THE ADVENTURE WINE TOTE WILL BE YOUR NEW FAVORITE ACCESSORY. THIS PORTABLE WINE SET IS PERFECT FOR TRAVEL, PICNICS, AND GLAMPING.