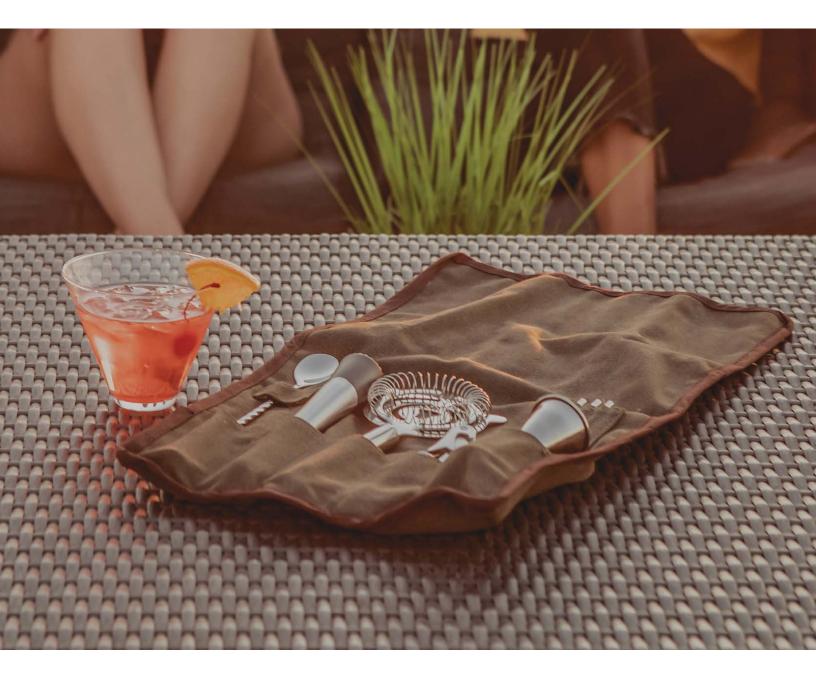

# THE **10-PIECE ROLL UP BAR TOOL SET**

PERFECT FOR THE ROAMING MIXOLOGIST, THE 10-PIECE BAR TOOL ROLL UP KIT IS A HIGHLY-PORTABLE AND PACKABLE WAXED-CANVAS ROLL-UP BAR TOOL SET. BRING THE BAR WITH YOU WHETHER YOU'RE CAMPING, GLAMPING, PICNICKING, OR AT HOME.

ITEM# 671-14-105