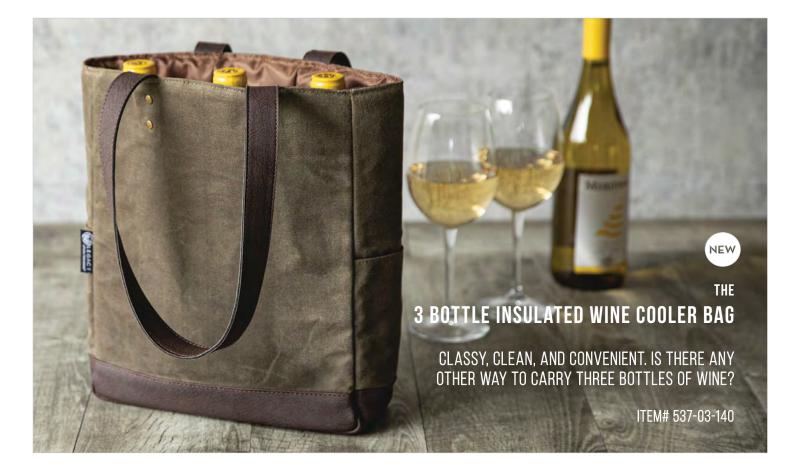

STANDING STATELY AND UNASSUMING IN YOUR MAN CAVE.

ITEM# 605-10-509

### THE MADISON

THE MADISON TABLETOP BAR SITS OFF TO THE SIDE, DARK AND HANDSOME. THE SLEEK, MID-CENTURY-INSPIRED LINES AND CHERRY-STAINED ACACIA WOOD HAVE ALREADY RECEIVED MORE THAN A FEW BATTED EYELASHES AND BREATHY WHISPERS.

ITEM# 668-44-508



# THE **10-PIECE ROLL UP BAR TOOL SET**

PERFECT FOR THE ROAMING MIXOLOGIST, THE 10-PIECE BAR TOOL ROLL UP KIT IS A HIGHLY-PORTABLE AND PACKABLE WAXED-CANVAS ROLL-UP BAR TOOL SET. BRING THE BAR WITH YOU WHETHER YOU'RE CAMPING, GLAMPING, PICNICKING, OR AT HOME.

ITEM# 671-14-105



### WAXED CANVAS WINE TOTE

VENTURE ACROSS HILL AND DALE WITH THE WAXED CANVAS WINE TOTE, A FULLY-INSULATED WINE BAG WITH A DURABLE EXTERIOR AND AN ADJUSTABLE SHOULDER STRAP.

ITEM# 621-00-140









### THE 2 BOTTLE INSULATED WINE & CHEESE COOLER BAG

IS THIS HEAVEN IN WINE TOTE FORM? NO, BUT WE'LL BE DAMNED IF IT AIN'T PRETTY GREAT. THE DURABLE WAXED COTTON CANVAS CONSTRUCTION MAKES THIS WINE AND CHEESE CARRIER STYLISH, PORTABLE, AND RUGGED. HAPPY YONDERING!

ITEM# 540-04-140



THE ADVENTURE WINE TOTE

IF YOU LOVE A GOOD ADVENTURE, AND YOU CAN'T BE DRAGGED AWAY FROM A FINE WINE, THE ADVENTURE WINE TOTE WILL BE YOUR NEW FAVORITE ACCESSORY. THIS PORTABLE WINE SET IS PERFECT FOR TRAVEL, PICNICS, AND GLAMPING.

ITEM# 505-05-140





### **OUR PROMISE TO YOU...**

We know that spending quality time with your loved ones is important and shouldn't be interrupted. We believe that our products should be strong, reliable, and should work the way they were intended.

That's why we are prou