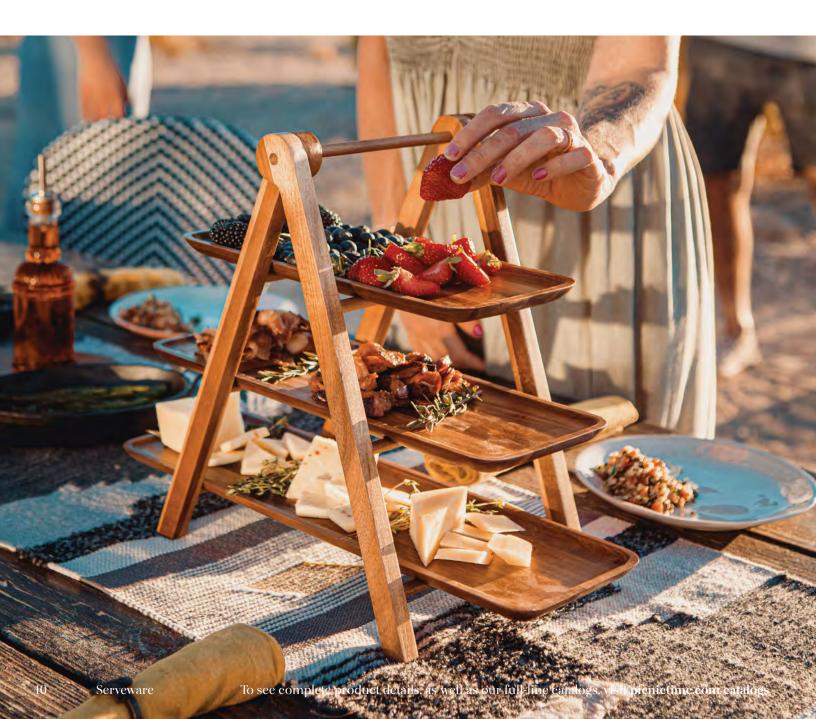

#### THE ACACIA SERVING LADDER

At once space-saving and stylish, the Serving Ladder is a 3-tiered serving station with small, medium, and large removable trays set on a collapsible ladder. Made of Natural Acacia, this serving set is the perfect centerpiece for picnics and wine & cheese tastings! The classy layout will especially wow the guests at your next dinner party or family get together.

Item# 829-03-512