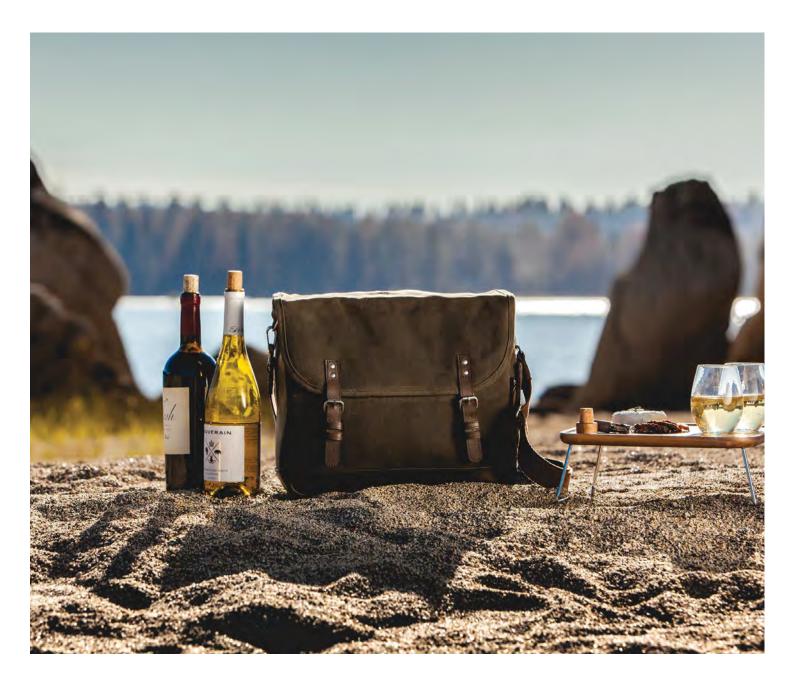

### WAXED CANVAS WINE TOTE

VENTURE ACROSS HILL AND DALE WITH THE WAXED CANVAS WINE TOTE, A FULLY-INSULATED WINE BAG WITH A DURABLE EXTERIOR AND AN ADJUSTABLE SHOULDER STRAP.

ITEM# 621-00-140

### THE 2 BOTTLE INSULATED WINE & CHEESE COOLER BAG

IS THIS HEAVEN IN WINE TOTE FORM? NO, BUT WE'LL BE DAMNED IF IT AIN'T PRETTY GREAT. THE DURABLE WAXED COTTON CANVAS CONSTRUCTION MAKES THIS WINE AND CHEESE CARRIER STYLISH, PORTABLE, AND RUGGED. HAPPY YONDERING!

ITEM# 540-04-140

THE ADVENTURE WINE TOTE

IF YOU LOVE A GOOD ADVENTURE, AND YOU CAN'T BE DRAGGED AWAY FROM A FINE WINE, THE ADVENTURE WINE TOTE WILL BE YOUR NEW FAVORITE ACCESSORY. THIS PORTABLE WINE SET IS PERFECT FOR TRAVEL, PICNICS, AND GLAMPING.

ITEM# 505-05-140