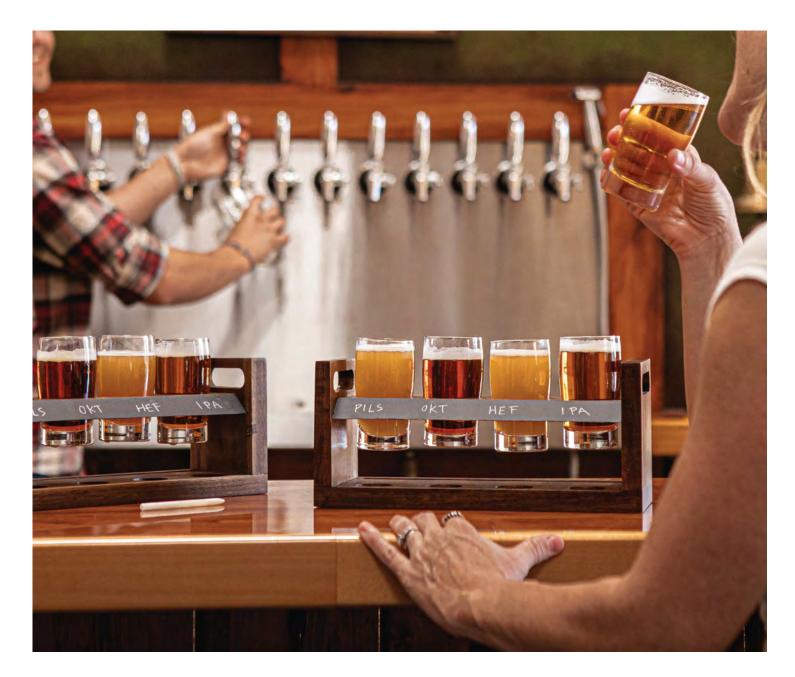

#### THE CRAFT BEER FLIGHT

BEAUTY IS IN THE EYE OF THE BEER HOLDER WITH THE CRAFT BEER FLIGHT. THIS BEER TASTING SET ALLOWS YOU TO TAKE THE CRAFT BREW TASTING EXPERIENCE WHEREVER YOU WANT.

ITEM# 601-05-512