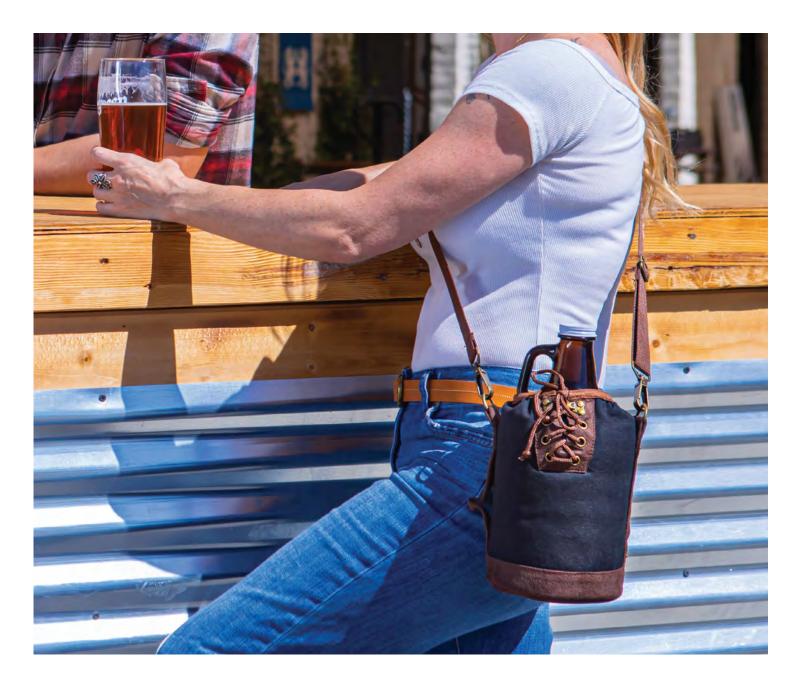

### THE GROWLER TOTE WITH 64 OZ. GROWLER

WE LOVE SOLVING PROBLEMS AND MAKING IT LOOK SEXY. THAT'S WHY WE'VE COMBINED A SLEEK GROWLER WITH THE WAXED COTTON CANVAS CARRY TOTE. NOW YOU'LL LOOK AS COOL AS YOU FEEL WHEN YOU GRAB THE LATEST ON TAP FROM YOUR LOCAL BREWERY.

ITEM# 610-85-311