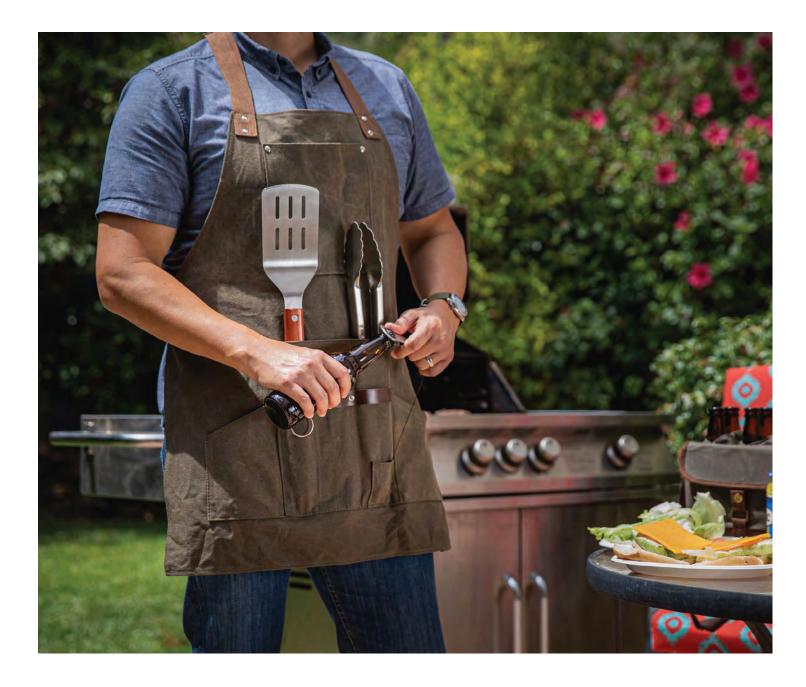

#### THE BBQ APRON WITH TOOLS & BOTTLE OPENER

BECOME THE BBQ HERO YOU WERE DESTINED TO BE AND CHANGE HUNGRY LIVES BY DONNING THE WAXED CANVAS BBQ APRON. KEEP YOURSELF CLEAN WITH THIS STYLISH WAXED CANVAS AND LEATHER APRON, WHICH WILL NOT ONLY MAKE YOU LOOK COOL BUT BE GENUINELY PRACTICAL AS WELL.

ITEM# 636-89-140