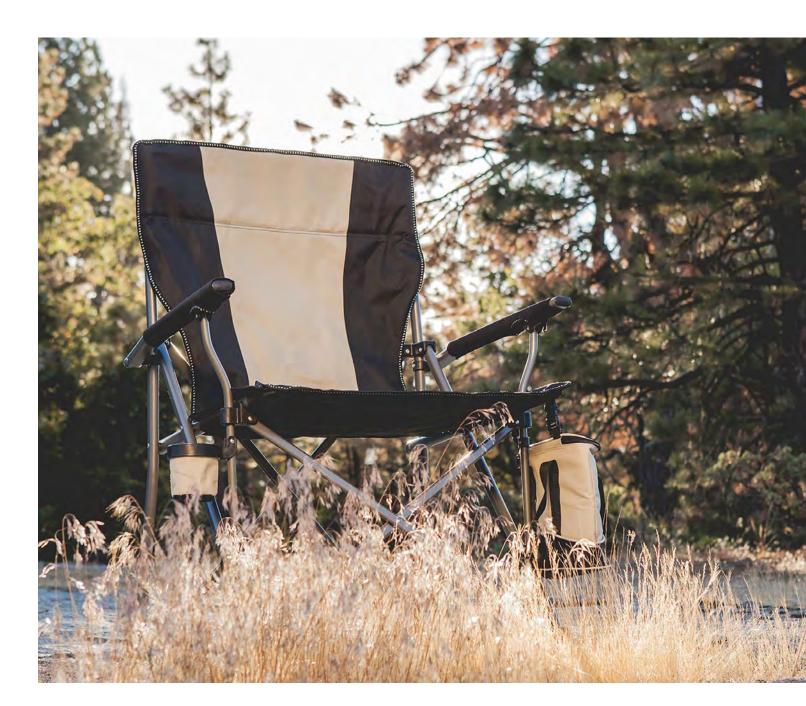

#### THE BIG BEAR CAMP CHAIR

Even if you're not a linebacker, you'll enjoy the extra room of the Big Bear Camp Chair. Easy to get in and out of and rated for a high weight capacity, this is the perfect folding chair for big & tall folks to take camping, picnicking, and tailgating!

Item# 808-00-175