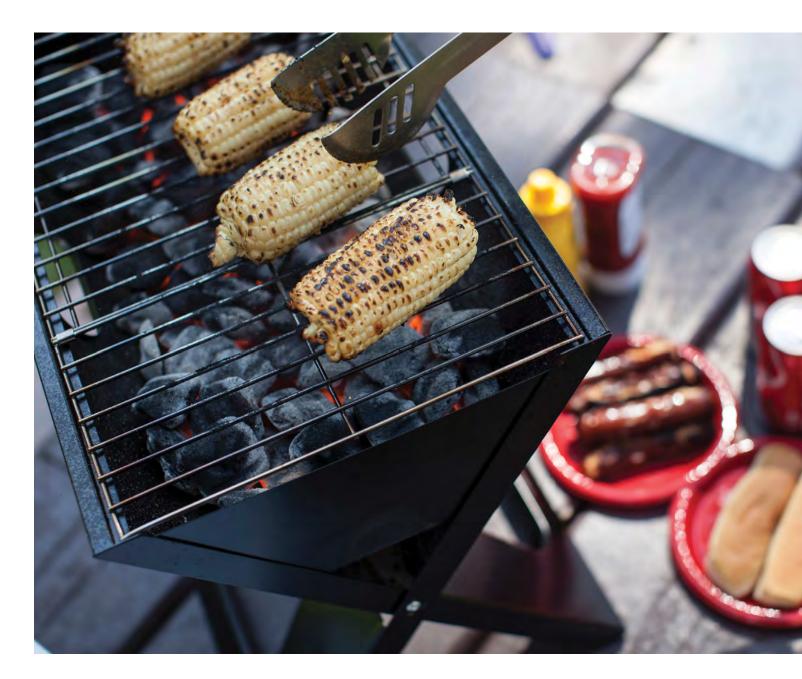

#### THE X-GRILL

Bring the BBQ wherever you roam with the X-Grill Portable Charcoal BBQ Grill, a sleek, electroplated steel tailgate grill that packs down flatter than a pancake! This highly-portable folding tailgate grill sets up in seconds. All you need is charcoal/kindling, and friends!

ltem# 775-00-175