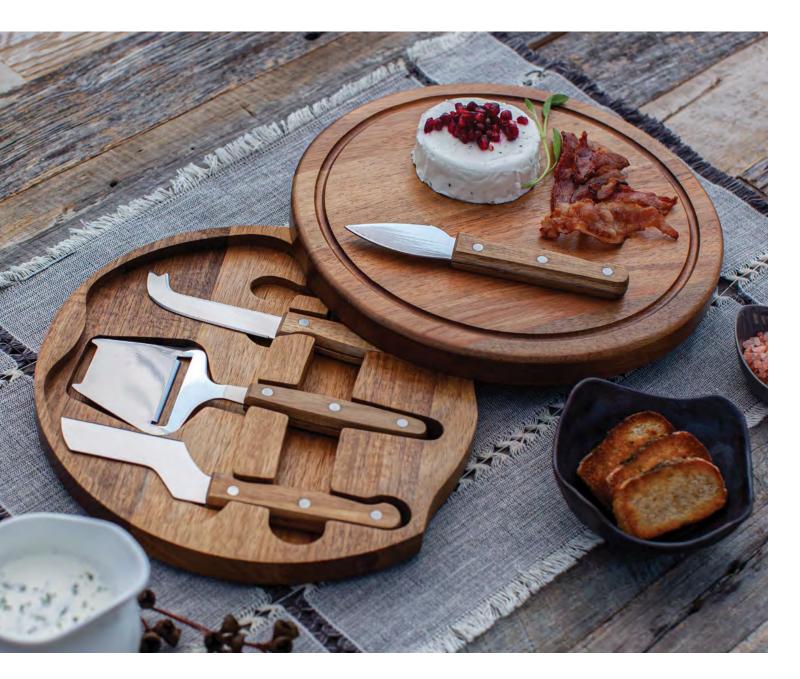

#### THE MESCOLARE

A functional objet d'art that enriches both your dinner table and kitchen, the Fabio Viviani Mescolare Salad Bowl is an oversized bowl made of dark and handsome acacia wood with two magnetsecured serving/tossing tools.

Item# 966-00-506

OUR LEGACY BRAND OFFERS A MATURE AND REFINED TAKE ON THE BEER, WINE, AND SPIRITS CULTURE. MORE PEOPLE ARE EXCITED About Craft Beers, batch vintages and aged bourbons than ever before. We want to cultivate a sense of sophistication that is hip and relevant.