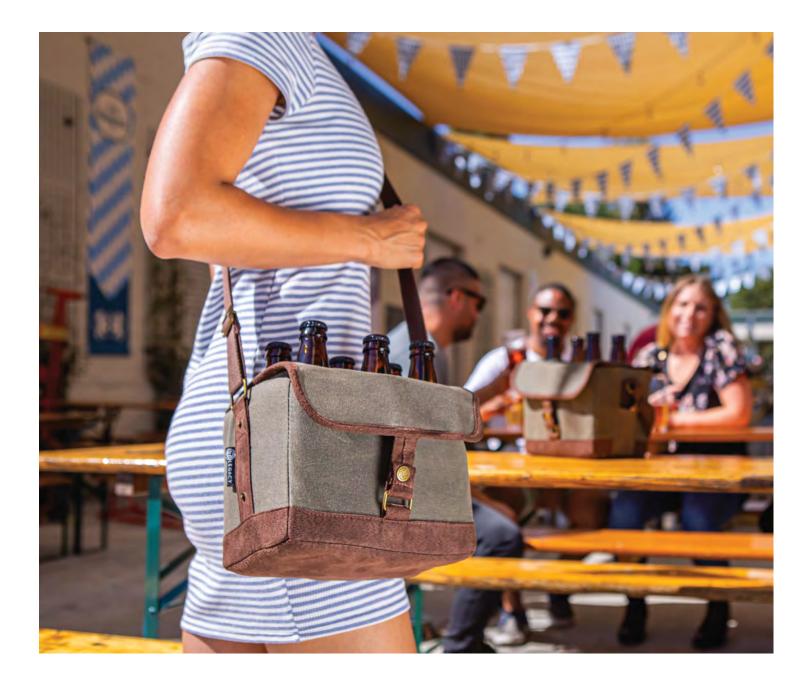

#### THE BEER CADDY

YOUR FRIENDS WILL THANK YOU WHEN YOU SHOW UP WITH THE BEER CADDY FILLED WITH THEIR FAVORITE COLD BEVERAGES. NOT ONLY DOES ITS WAXED COTTON CANVAS EXTERIOR LOOK WAY COOLER THAN A CARDBOARD BOX, BUT IT COMES WITH A RETRACTABLE BOTTLE OPENER BUILT-IN SO YOU NEVER HAVE TO WORRY ABOUT IT WALKING OFF - LIKE THOSE KOOZIES YOU NEVER SAW A SECOND TIME.

ITEM# 762-00-140

ADDITIONAL COLOR OPTIONS AVAILABLE