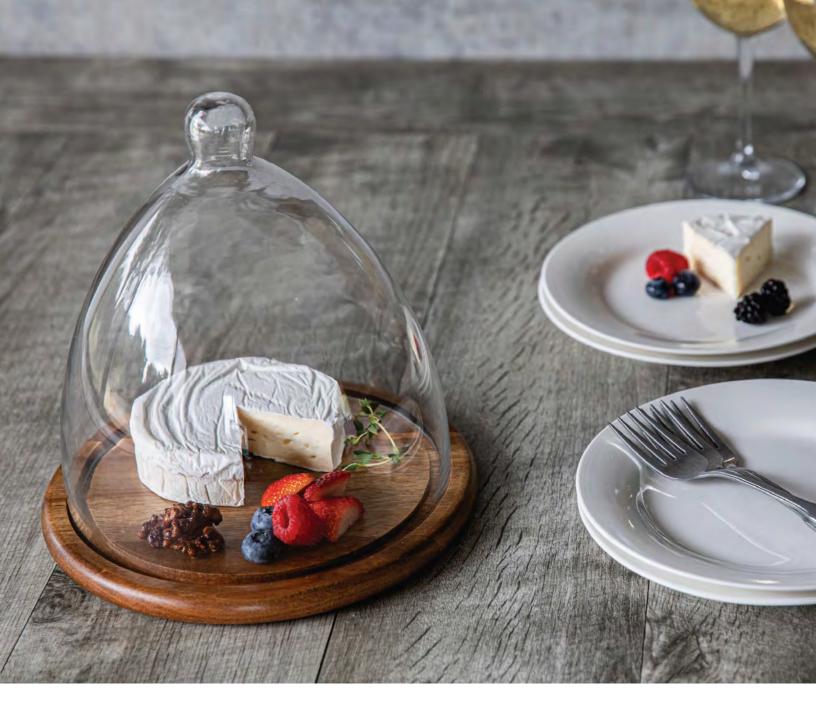

#### THE CHEESE CLOCHE DOME

Create the perfect humidity & micro-climate for storing and serving your favorite ripened cheese with this hand blown glass dome and Acacia Wood serving tray. Heck, why stop at cheese? This piece can be used to store and display cakes, cupcakes, pastries, appetizers, and much more! Cheese dome or cake stand, versatility is the name of the game!

Item# 825-01-512