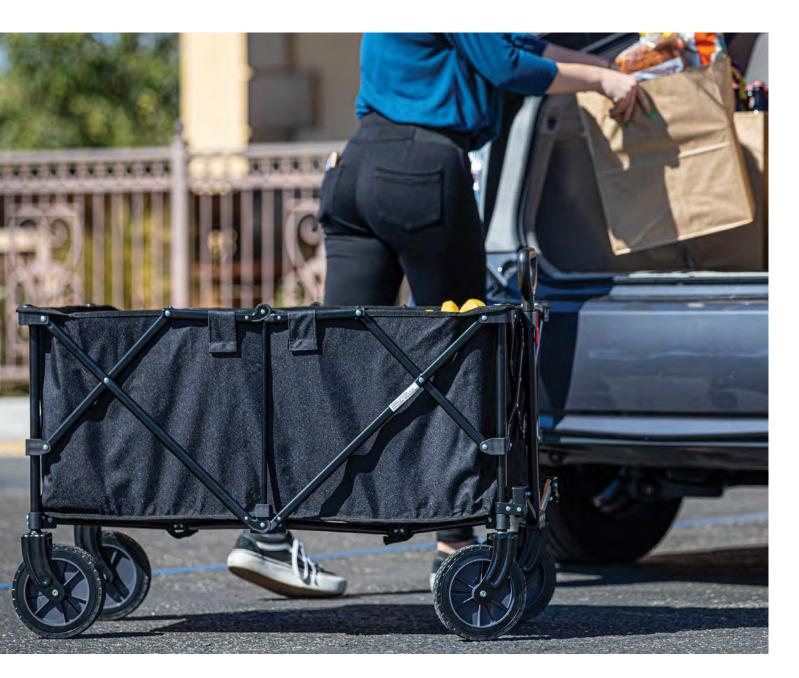

# THE ADVENTURE WAGON XL

Welcome yourself to the wonderful wagon life with the Adventure Wagon XL. Set up or break down effortlessly, as it folds into its own carrying bag to transport. Take this along camping, tailgating, to the beach, or even make all of the shopping carts jealous at your next trip to the grocery store.

ltem# 736-00-179

To see complete product details, as well as our full-line catalogs, visit **picnictime.com/catalogs** 