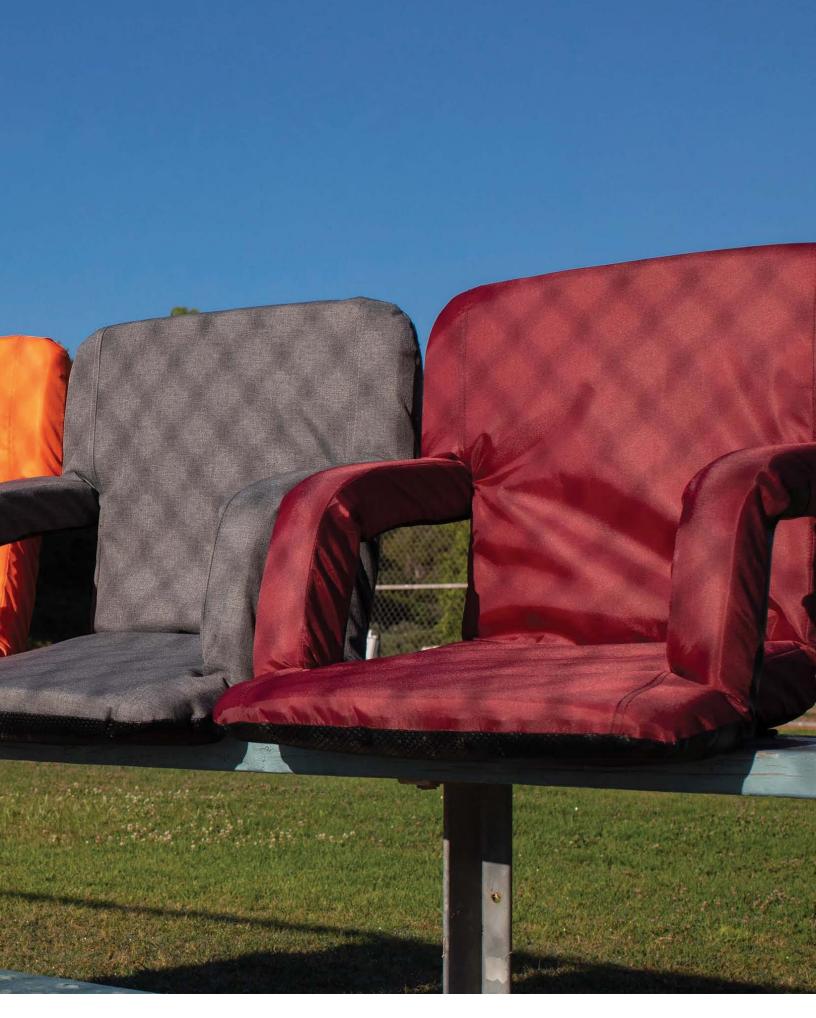

#### THE VENTURA SEAT

Your buns and back will thank you for easing into the high-density foam comfort of the Ventura Seat, a reclining stadium chair. Take the Ventura Stadium Seat with you, using adjustable backpack straps. Its armrests can even be inverted to increase the seat width to up to 20" across, if needed. Explore the Ventura Seat's six backrest positions to find the perfect groove for your aching back. Whether you're watching your kid's soccer game or gaming with your buddies, the Ventura Seat elevates kicking back.

Item# 618-00