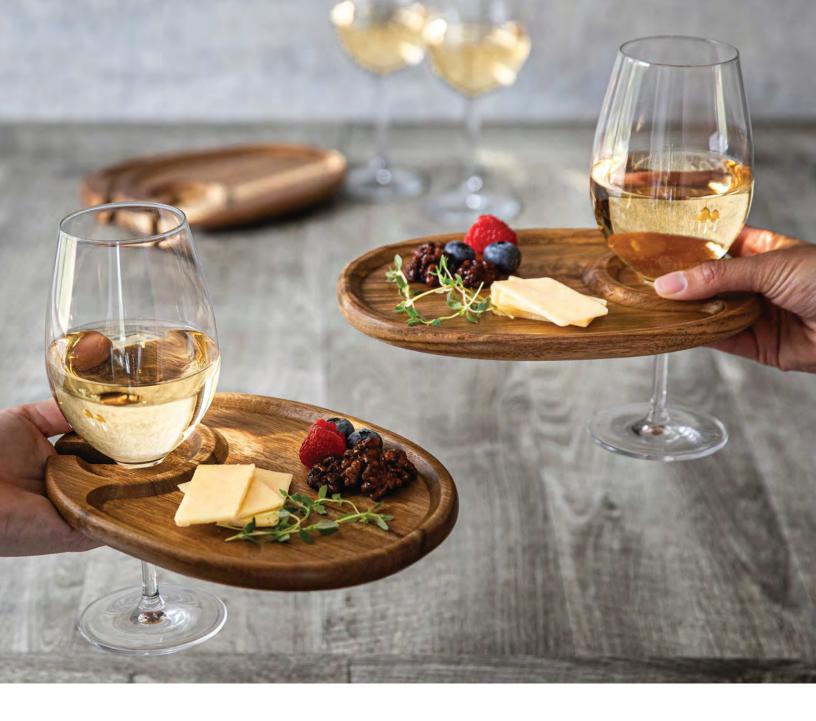

of this unique cheese display!

Item# 833-00-512



#### THE LAZY SUSAN

The centerpiece of every fine cocktail hour or wine & cheese tasting, the Lazy Susan is a circular, rotating serving tray made of fired acacia with a 1" tall chalkboard rim and included soapstone pencil for easy labeling. Your guests will love your presentation with this modern and refined serving platter.

Item# 827-18-513



#### THE CHEESE CLOCHE DOME



Create the perfect humidity & micro-climate for storing and serving your favorite ripened cheese with this hand blown glass dome and Acacia Wood serving tray. Heck, why stop at cheese? This piece can be used to store and display cakes, cupcakes, pastries, appetizers, and much more! Cheese dome or cake stand, versatility is the name of the game!

Item# 825-01-512



### WINE APPETIZER PLATE SET



Item# 874-04-512

#### THE ACACIA CIRCO

We've revamped one of our most popular cutting boards by utilizing the strong darker wood of the Acacia tree. The swivel top perfectly stores the cheese tools so they are always available when you need them. Great for a larger selection of cheese or to serve a larger crowd, the Acacia - Circo is a party necessity.

Item# 855-04-512



To see complete product details, as well as our full-line catalogs, visit picnictime.com/catalogs

#### THE MESCOLARE

A functional objet d'art that enriches both your dinner table and kitchen, the Fabio Viviani Mescolare Salad Bowl is an oversized bowl made of dark and handsome acacia wood with two magnetsecured serving/tossing tools.

Item# 966-00-506



OUR LEGACY BRAND OFFERS A MAT