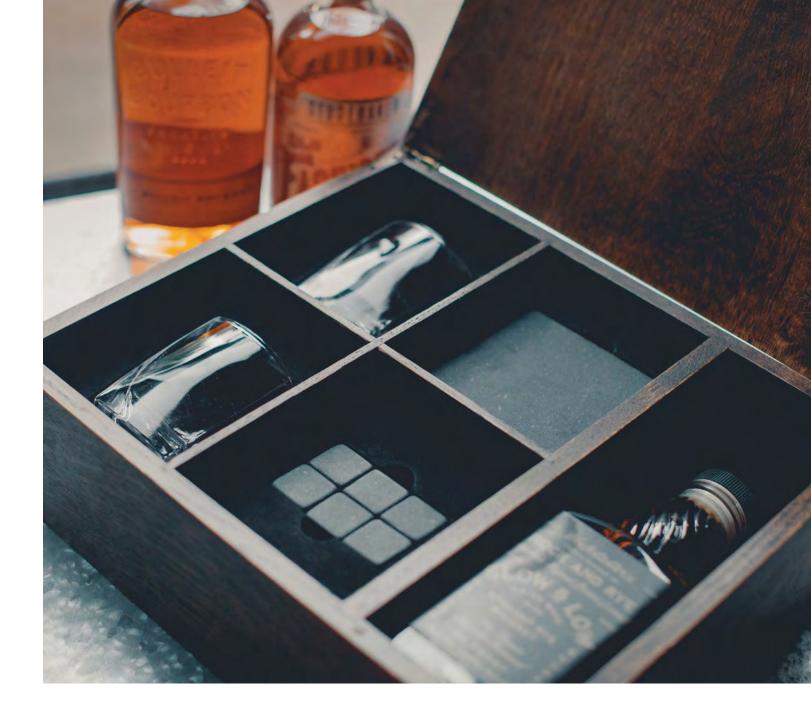

#### THE WHISKEY BOX

EVERY TRADITION AND HEIRLOOM HAD TO START SOMEWHERE, AND YOU CAN START YOUR OWN WITH THE WHISKEY BOX. AT ONCE MODERN AND VINTAGE, THIS WHISKEY SET WILL BE THE ARTIFACT YOUR GRANDKIDS REMEMBER STANDING STATELY AND UNASSUMING IN YOUR MAN CAVE.

ITEM# 605-10-509