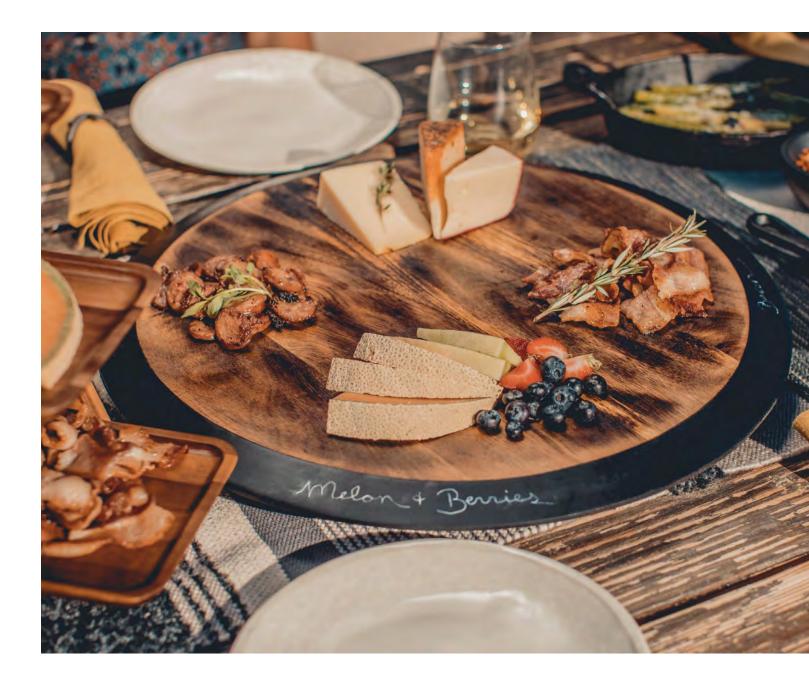

#### THE LAZY SUSAN

The centerpiece of every fine cocktail hour or wine & cheese tasting, the Lazy Susan is a circular, rotating serving tray made of fired acacia with a 1" tall chalkboard rim and included soapstone pencil for easy labeling. Your guests will love your presentation with this modern and refined serving platter.

Item# 827-18-513