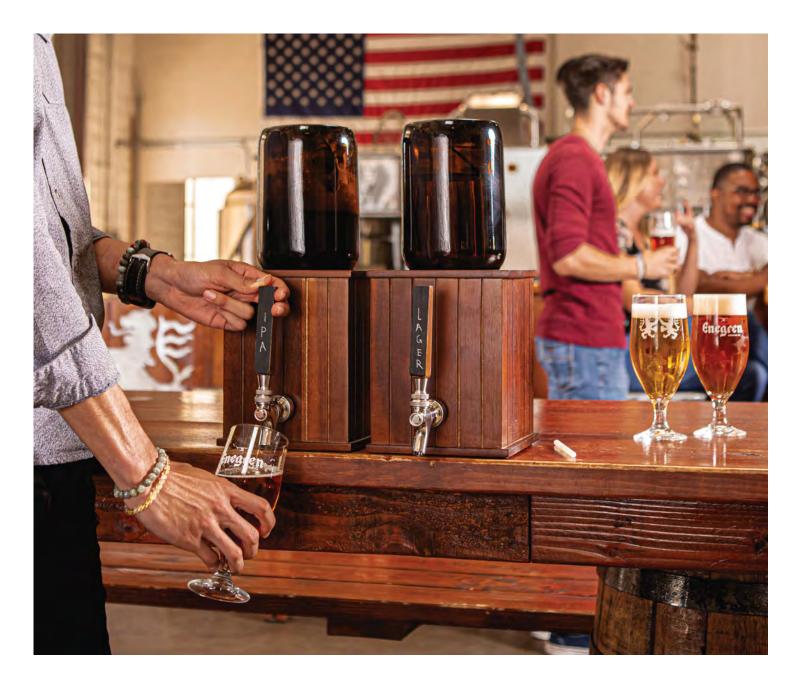

#### THE GROWLER TAP

WHAT'S BETTER THAN A FRESHLY FILLED GROWLER WITH YOUR FAVORITE BREW? YOUR OWN PERSONAL GROWLER TAP TO PERFECTLY POUR GLASS AFTER GLASS, THAT'S WHAT. THIS INNOVATIVE GROWLER STAND DISPENSES YOUR BEVERAGE OF CHOICE. NOW THAT SOUNDS LIKE THE MAKINGS OF A PARTY!

ITEM# 606-85-512