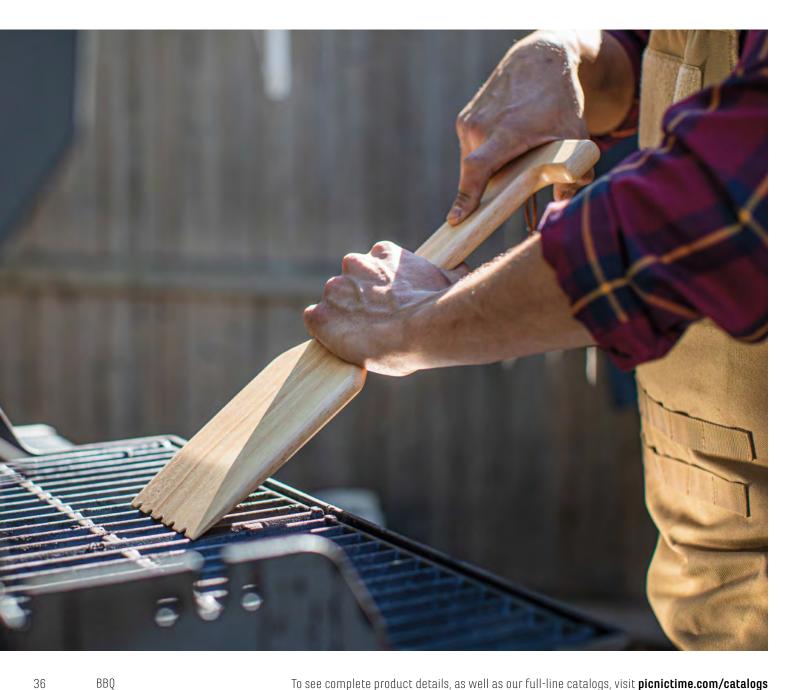

#### THE **BBQ GRILL SCRAPER WITH BOTTLE OPENER** NEW

BBQ's are fun. Cleanup is not. Make your life easier with the BBQ Grill Scraper. After the meats are served, and the bellies are full, finish the job with the grill scraper that makes the job a little more enjoyable. Built with a bottle opener inside, this tool is perfect for the BBQ Baron that likes to drink on the job.

Item# 871-00-505