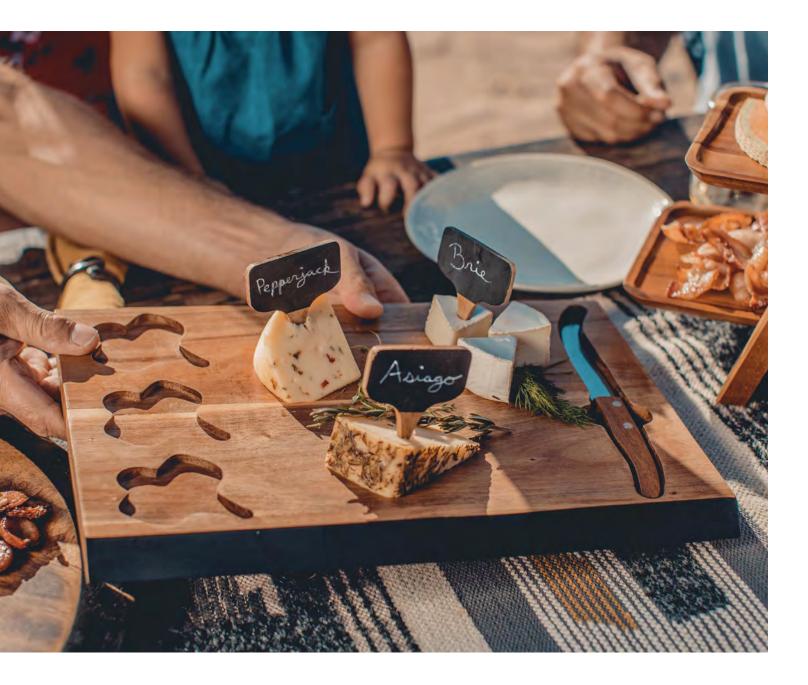

#### THE DELIO ACACIA

Elegance and simplicity abound in the Delio Acacia Cheese Board, a beautifully-designed acacia cheese platter, cheese markers, and cheese tools. Simply use the included soapstone pencil to label your cheeses. And don't forget to write your special message on the chalkboard area along the front edge of this unique cheese display!

Item# 833-00-512