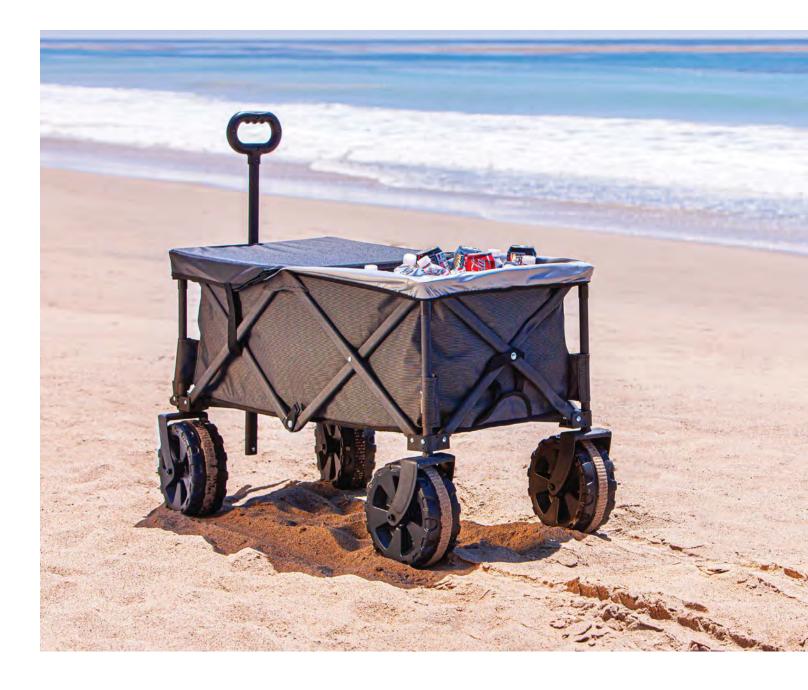

# THE ADVENTURE WAGON- ALL-TERRAIN ELITE

Save your back with the Adventure Wagon Elite Portable Utility Wagon with Table & Liner, a sturdy collapsible wagon for hauling everything you need, from beach picnics to camping to shopping for groceries at your local market. Includes waterproof liner and table top lid combination.

ltem# 739-85-679