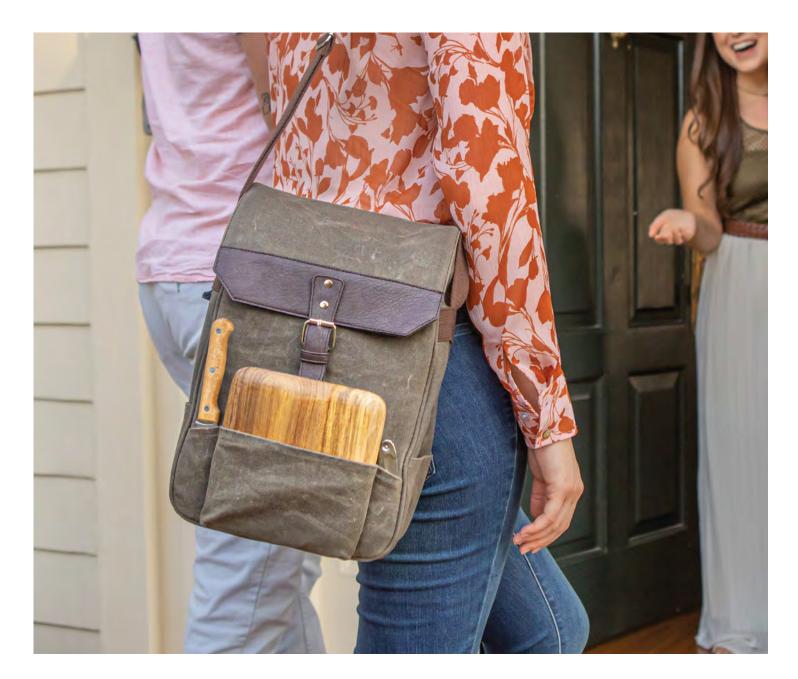

## THE PT-FRONTIER PICNIC BACKPACK

Raise eyebrows when you arrive to your event with a sleek and smart looking pack...then DROP JAWS when you open it. No one will expect your Frontier Picnic Backpack was in fact a fully loaded picnic basket capable of servicing up to four people. NO ONE will have expected that you are what you've always been...a complete and total picnic LEGEND!

Item# 533-40-105

To see complete product details, as well as our full-line catalogs, visit picnictime.com/catalogs