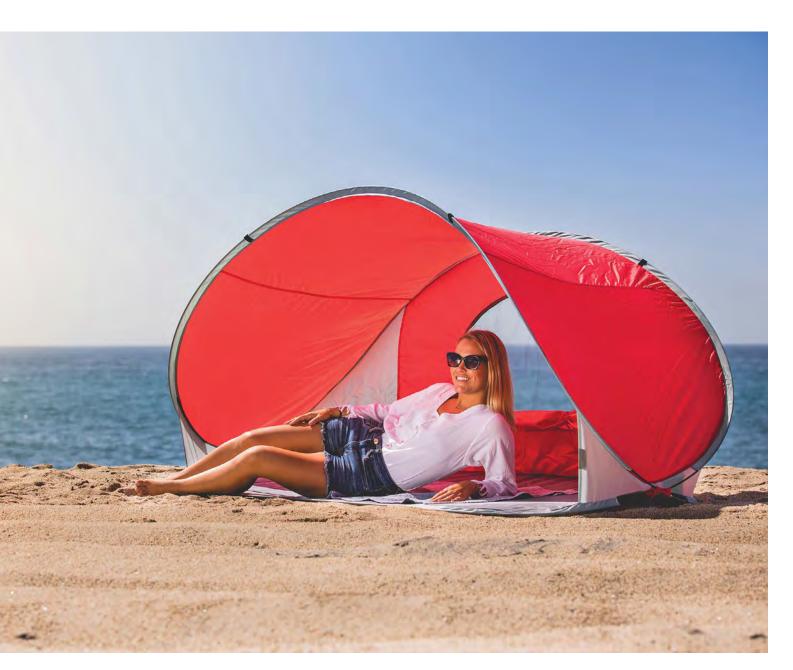

#### <sup>THE</sup> MANTA

When the beach is calling, make sure to take the essentials – including this easy set up beach tent to keep the sun from frying your skin. It's like having your own portable cove, shielding you from the elements with a lightweight polyester shell.

ltem# 113-00-100