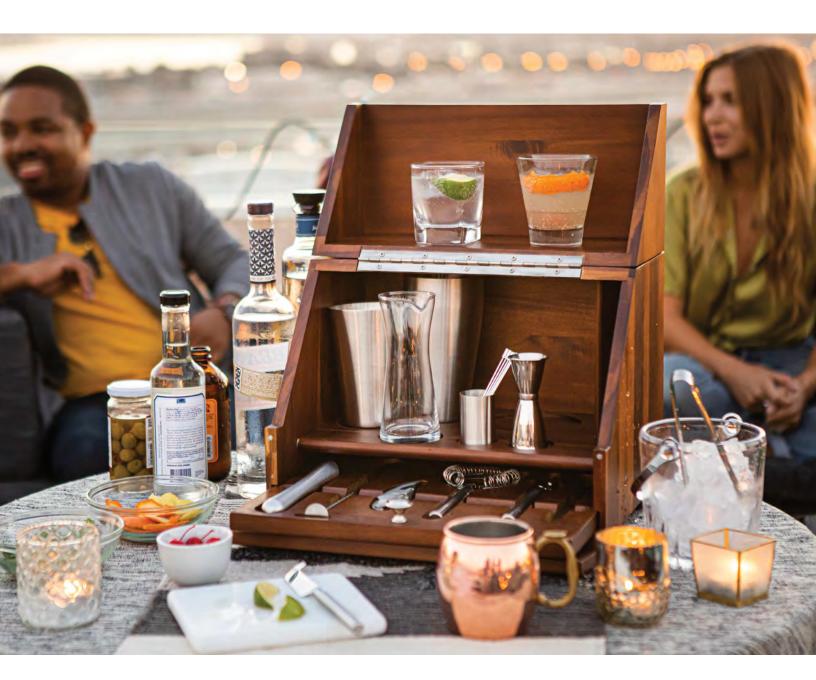

#### THE HAMILTON

FROM THE ROARING 20S TO THE 2020S, THE HAMILTON PORTABLE COCKTAIL BAR BRINGS ALL THAT JAZZ BACK TO HAPPY HOUR WITH COCKTAIL SERVICE FOR FOUR.

ITEM# 669-48-179

(US DAL

1