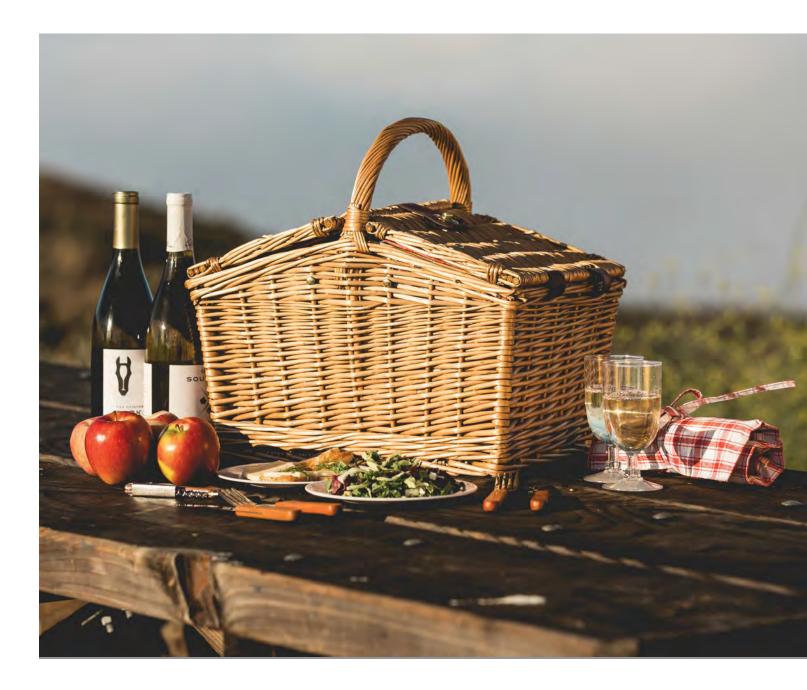

### THE CHARLESTON

When it comes to impressing Gatsby, go with the picnic basket Daisy would relish. That would be the Charleston Picnic Basket, a top-of-the-line, wicker picnic basket that might just transport you to an era of flappers and pink champagne.

Item# 300-92-187

To see complete product details, as well as our full-line catalogs, visit picnictime.com/catalogs