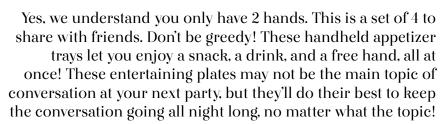

#### THE DELIO ACACIA

Elegance and simplicity abound in the Delio Acacia Cheese Board, a beautifully-designed acacia cheese platter, cheese markers, and cheese tools. Simply use the included soapstone pencil to label your cheeses. And don't forget to write your special message on the chalkboard area along the front edge of this unique cheese display!

Item# 833-00-512