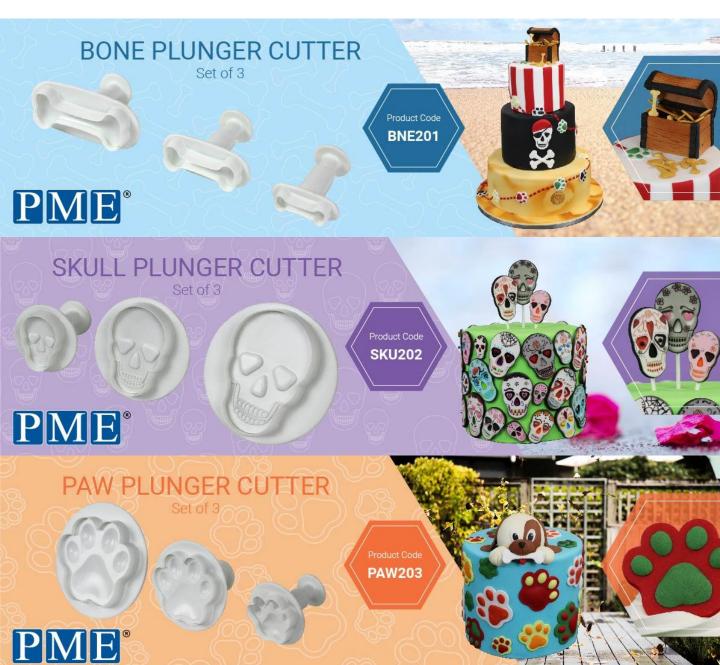

ENGLAND



Fun Fonts
Letter Stamping Set
FF52

























## **LATITUDE RING TALL SIDE SCRAPERS**

#### **LATITUDE RING**

#### **BRAND NEW CONCEPT SCRAPER** TAKING ON THE FAULT LINE TREND

- Take out the center third of your tall cakes with this NEW innovative design
- Simply flip the scraper to change heights.
- Useful ruler on scraper to help you line up your latitude ring.
- Use both edges to create a Smooth or a patterned edge!
- Made from high-quality food-grade plastic.









**PS66** 4" & 6"







**PS67** 





# Extra Tall Stainless Steel Metal Side Scraper – 10" SS21







## Extra Wide Stripes Side Scraper – PS65

















## **Baking Cups**

8 colors – Foil Lined - 100 pcs. Pack



























# **Cake Topper Cutters**





Happy Birthday Script Product Code CTHB01



Mr & Mrs Script Product Code C