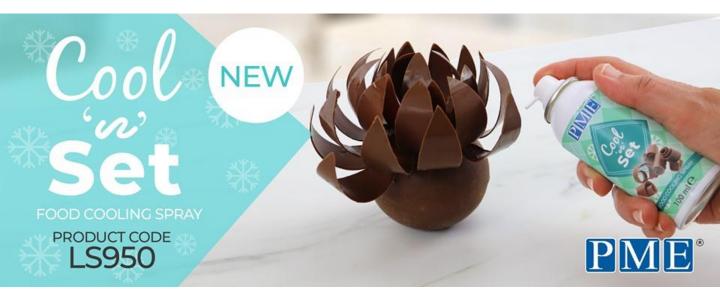

#### **BRAND NEW CONCEPT SCRAPER** TAKING ON THE FAULT LINE TREND

- Take out the center third of your tall cakes with this NEW innovative design
- Simply flip the scraper to change heights.
- Useful ruler on scraper to help you line up your latitude ring.
- Use both edges to create a Smooth or a patterned edge!
- Made from high-quality food-grade plastic.