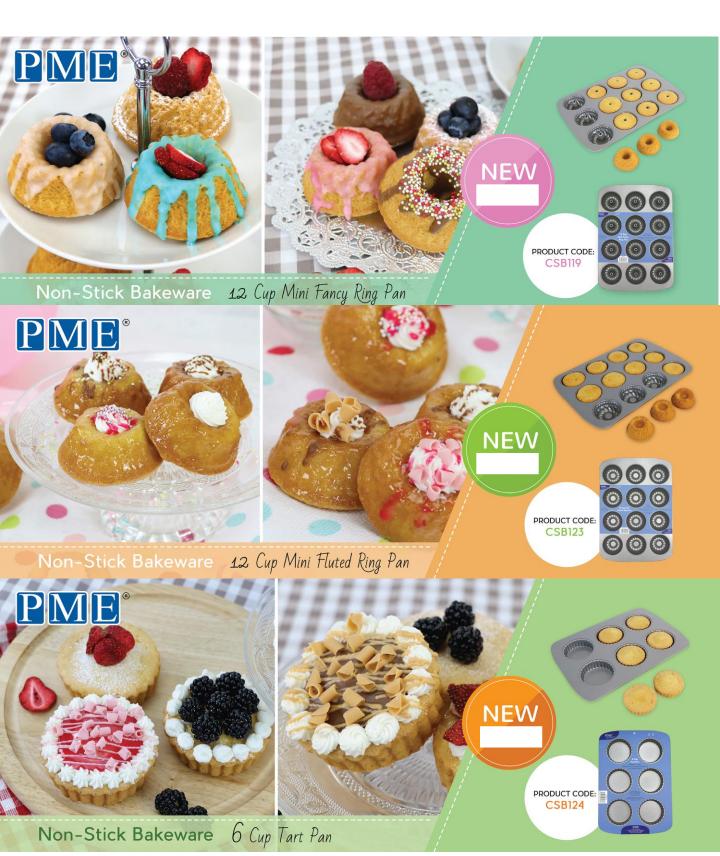

PT SCRAPER** TAKING ON THE FAULT LINE TREND

- Take out the center third of your tall cakes with this NEW innovative design
- Simply flip the scraper to change heights.
- Useful ruler on scraper to help you line up your latitude ring.
- Use both edges to create a Smooth or a patterned edge!
- Made from high-quality food-grade plastic.









**PS66** 4" & 6"







**PS67** 





# Extra Tall Stainless Steel Metal Side Scraper – 10" SS21







## Extra Wide Stripes Side Scraper – PS65

















## **Baking Cups**

8 colors – Foil Lined - 100 pcs. Pack



























# **Cake Topper Cutters**





Happy Birthday Script Product Code CTHB01



Mr & Mrs Script Product Code CTMM03



Happy Birthday Modern Product Code CTHB02



Mr & Mrs Modern Product Code CTMM04













# TWIST UOZZTEZ