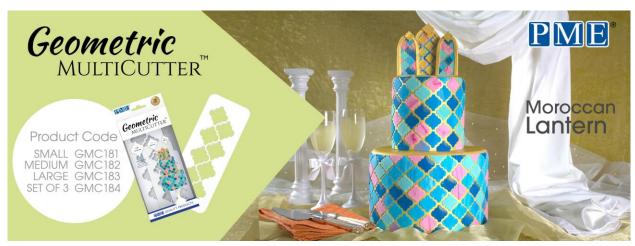

ENGLAND



Fun Fonts
Letter Stamping Set
FF52

























## **LATITUDE RING TALL SIDE SCRAPERS**

#### **LATITUDE RING**

#### **BRAND NEW CONCEPT SCRAPER** TAKING ON THE FAULT LINE TREND

- Take out the center third of your tall cakes with this NEW innovative design
- Simply flip the scraper to change heights.
- Useful ruler on scraper to help you line up your latitude ring.
- Use both edges to create a Smooth or a patterned edge!
- Made from high-quality food-grade plastic.









**PS66** 4" & 6"







**PS67** 





# Extra Tall Stainless Steel Metal Side Scraper – 10" SS21







## Extra Wide Stripes Side Scraper – PS65

















## **Baking Cups**

8 colors – Foil Lined - 100 pcs. Pack



























# **Cake Topper Cutters**





Happy Birthday Script Product Code CTHB01



Mr & Mrs Script Product Code CTMM03



Happy Birthday Modern Product Code CTHB02



Mr & Mrs Modern Product Code CTMM04













# TWIST UOZZTEZ