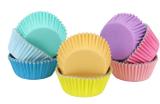

ENGLAND



Fun Fonts
Letter Stamping Set
FF52

























## **LATITUDE RING TALL SIDE SCRAPERS**

#### **LATITUDE RING**

#### **BRAND NEW CONCEPT SCRAPER** TAKING ON THE FAULT LINE TREND

- Take out the center third of your tall cakes with this NEW innovative design
- Simply flip the scraper to change heights.
- Useful ruler on scraper to help you line up your latitude ring.
- Use both edges to create a Smooth or a patterned edge!
- Made from high-quality food-grade plastic.









**PS66** 4" & 6"







**PS67** 





# Extra Tall Stainless Steel Metal Side Scraper – 10" SS21







## Extra Wide Stripes Side Scraper – PS65

















## **Baking Cups**

8 colors – Foil Lined - 100 pcs. Pack



























# **Cake Topper Cutters**





Happy Birthday Script Product Code CTHB01



Mr & Mrs Script Product Code CTMM03



Happy Birthday Modern Product Code CTHB02



Mr & Mrs Modern Product Code CTMM04













# TWIST UOZZTEZ