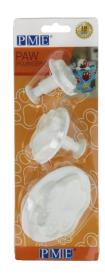

ENGLAND



Fun Fonts
Letter Stamping Set
FF52

























## **LATITUDE RING TALL SIDE SCRAPERS**

#### **LATITUDE RING**

#### **BRAND NEW CONCEPT SCRAPER** TAKING ON THE FAULT LINE TREND

- Take out the center third of your tall cakes with this NEW innovative design
- Simply flip the scraper to change heights.
- Useful ruler on scraper to help you line up your latitude ring.
- Use both edges to create a Smooth or a patterned edge!
- Made from high-quality food-grade plastic.









**PS66** 4" & 6"







**PS67** 





# Extra Tall Stainless Steel Metal Side Scraper – 10" SS21







## Extra Wide Stripes Side Scraper – PS65

















## **Baking Cups**

8 colors – Foil Lined - 100 pcs. Pack



























# **Cake Topper Cutters**





Happy Birthday Script Product Code CTHB01



Mr & Mrs Script Product Code