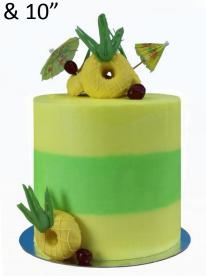

#### **BRAND NEW CONCEPT SCRAPER** TAKING ON THE FAULT LINE TREND

- Take out the center third of your tall cakes with this NEW innovative design
- Simply flip the scraper to change heights.
- Useful ruler on scraper to help you line up your latitude ring.
- Use both edges to create a Smooth or a patterned edge!
- Made from high-quality food-grade plastic.