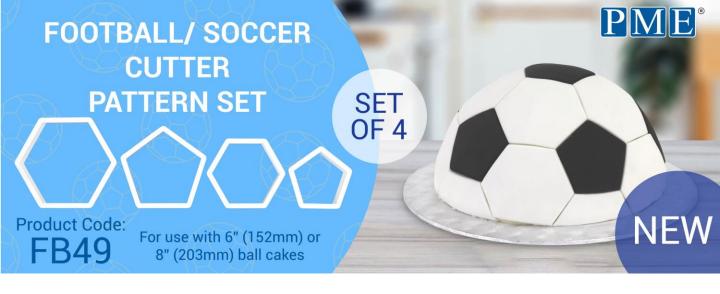

EW CONCEPT SCRAPER** TAKING ON THE FAULT LINE TREND

- Take out the center third of your tall cakes with this NEW innovative design
- Simply flip the scraper to change heights.
- Useful ruler on scraper to help you line up your latitude ring.
- Use both edges to create a Smooth or a patterned edge!
- Made from high-quality food-grade plastic.









**PS66** 4" & 6"







**PS67** 





# Extra Tall Stainless Steel Metal Side Scraper – 10" SS21







## Extra Wide Stripes Side Scraper – PS65

















## **Baking Cups**

8 colors – Foil Lined - 100 pcs. Pack



























# **Cake Topper Cutters**





Happy Birthday Script Product Code CTHB01



Mr & Mrs Script Product Code CTMM03



Happy Birthday Modern Product Code CTHB02



Mr & Mrs Modern Product Code CTMM04













# TWIST UOZZTEZ