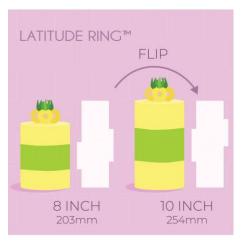

#### **LATITUDE RING**

#### **BRAND NEW CONCEPT SCRAPER** TAKING ON THE FAULT LINE TREND

- Take out the center third of your tall cakes with this NEW innovative design
- Simply flip the scraper to change heights.
- Useful ruler on scraper to help you line up your latitude ring.
- Use both edges to create a Smooth or a patterned edge!
- Made from high-quality food-grade plastic.