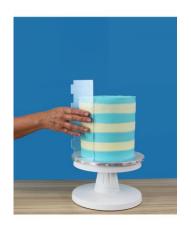

ENGLAND



Fun Fonts
Letter Stamping Set
FF52

























## **LATITUDE RING TALL SIDE SCRAPERS**

#### **LATITUDE RING**

#### **BRAND NEW CONCEPT SCRAPER** TAKING ON THE FAULT LINE TREND

- Take out the center third of your tall cakes with this NEW innovative design
- Simply flip the scraper to change heights.
- Useful ruler on scraper to help you line up your latitude ring.
- Use both edges to create a Smooth or a patterned edge!
- Made from high-quality food-grade plastic.









**PS66** 4" & 6"







**PS67** 





# Extra Tall Stainless Steel Metal Side Scraper – 10" SS21







## Extra Wide Stripes Side Scraper – PS65

















## **Baking Cups**

8 colors – Foil Lined - 100 pcs. Pack



























# **Cake Topper Cutters**





Happy Birthday Script Product Code CTHB01



Mr & Mrs Script Product Code CTMM03



Happy Birthday Modern Product Code CTHB02



Mr & Mrs Modern Product Code CTMM04













# TWIST UOZZTEZ