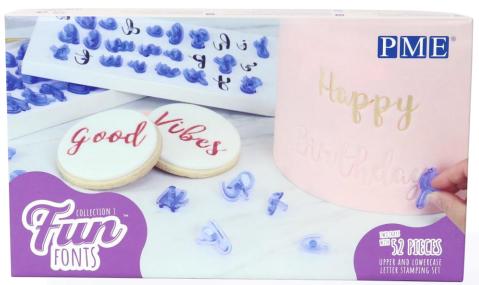

ENGLAND



Fun Fonts
Letter Stamping Set
FF52

























## **LATITUDE RING TALL SIDE SCRAPERS**

#### **LATITUDE RING**

#### **BRAND NEW CONCEPT SCRAPER** TAKING ON THE FAULT LINE TREND

- Take out the center third of your tall cakes with this NEW innovative design
- Simply flip the scraper to change heights.
- Useful ruler on scraper to help you line up your latitude ring.
- Use both edges to create a Smooth or a patterned edge!
- Made from high-quality food-grade plastic.









**PS66** 4" & 6"







**PS67** 





# Extra Tall Stainless Steel Metal Side Scraper – 10" SS21







## Extra Wide Stripes Side Scraper – PS65

















## **Baking Cups**

8 colors – Foil Lined - 100 pcs. Pack



























# **Cake Topper Cutters**





Happy Birthday Script Pro