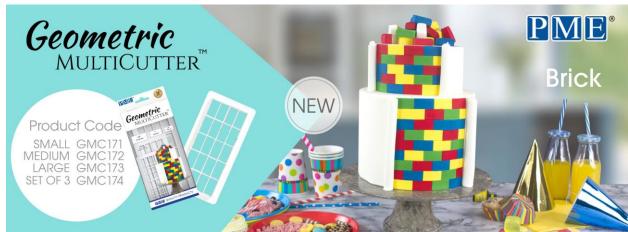

#### **LATITUDE RING**

#### **BRAND NEW CONCEPT SCRAPER** TAKING ON THE FAULT LINE TREND

- Take out the center third of your tall cakes with this NEW innovative design
- Simply flip the scraper to change heights.
- Useful ruler on scraper to help you line up your latitude ring.
- Use both edges to create a Smooth or a patterned edge!
- Made from high-quality food-grade plastic.

**PS66** 4" & 6"

**PS67** 