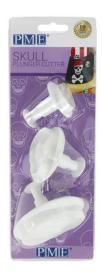

ENGLAND



Fun Fonts
Letter Stamping Set
FF52

























## **LATITUDE RING TALL SIDE SCRAPERS**

#### **LATITUDE RING**

#### **BRAND NEW CONCEPT SCRAPER** TAKING ON THE FAULT LINE TREND

- Take out the center third of your tall cakes with this NEW innovative design
- Simply flip the scraper to change heights.
- Useful ruler on scraper to help you line up your latitude ring.
- Use both edges to create a Smooth or a patterned edge!
- Made from high-quality food-grade plastic.









**PS66** 4" & 6"







**PS67** 





# Extra Tall Stainless Steel Metal Side Scraper – 10" SS21







## Extra Wide Stripes Side Scraper – PS65

















## **Baking Cups**

8 colors – Foil Lined - 100 pcs. Pack



























# **Cake Topper Cutters**





Happy Birthday Script Product Code CTHB01



Mr & Mrs Script Product Co