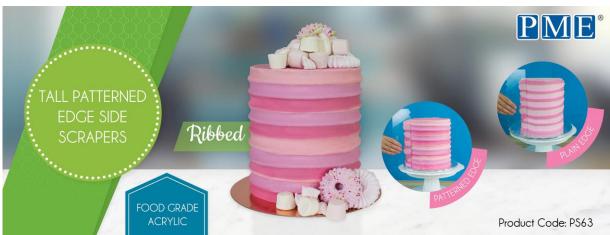

ENGLAND



Fun Fonts
Letter Stamping Set
FF52

























## **LATITUDE RING TALL SIDE SCRAPERS**

#### **LATITUDE RING**

#### **BRAND NEW CONCEPT SCRAPER** TAKING ON THE FAULT LINE TREND

- Take out the center third of your tall cakes with this NEW innovative design
- Simply flip the scraper to change heights.
- Useful ruler on scraper to help you line up your latitude ring.
- Use both edges to create a Smooth or a patterned edge!
- Made from high-quality food-grade plastic.









**PS66** 4" & 6"







**PS67** 





# Extra Tall Stainless Steel Metal Side Scraper – 10" SS21







## Extra Wide Stripes Side Scraper – PS65

















## **Baking Cups**

8 colors – Foil Lined - 100 pcs. Pack



























# **Cake Topper Cutters**





Happy Birthday Script Product Code CTHB01



Mr & Mrs Script Product Code CTMM03



Happy Birthday Modern Product Code CTHB02



Mr & Mrs Modern Product Code CTMM04













# TWIST UOZZTEZ