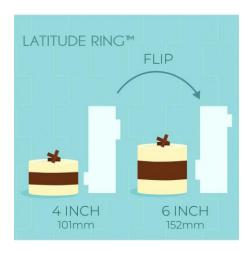

#### **LATITUDE RING**

#### **BRAND NEW CONCEPT SCRAPER** TAKING ON THE FAULT LINE TREND

- Take out the center third of your tall cakes with this NEW innovative design
- Simply flip the scraper to change heights.
- Useful ruler on scraper to help you line up your latitude ring.
- Use both edges to create a Smooth or a patterned edge!
- Made from high-quality food-grade plastic.