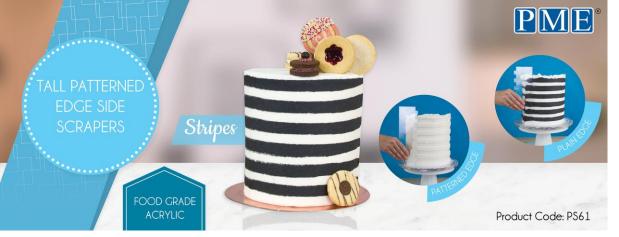

ENGLAND



Fun Fonts
Letter Stamping Set
FF52

























## **LATITUDE RING TALL SIDE SCRAPERS**

#### **LATITUDE RING**

#### **BRAND NEW CONCEPT SCRAPER** TAKING ON THE FAULT LINE TREND

- Take out the center third of your tall cakes with this NEW innovative design
- Simply flip the scraper to change heights.
- Useful ruler on scraper to help you line up your latitude ring.
- Use both edges to create a Smooth or a patterned edge!
- Made from high-quality food-grade plastic.









**PS66** 4" & 6"







**PS67** 





# Extra Tall Stainless Steel Metal Side Scraper – 10" SS21







## Extra Wide Stripes Side Scraper – PS65

















## **Baking Cups**

8 colors – Foil Lined - 100 pcs. Pack



























# **Cake Topper Cutters**





Happy Birthday Script Product Code CTHB01



Mr & Mrs Script Product Code CTMM03



Happy Birthday Modern Product Code CTHB02



Mr & Mrs Modern Product Code CTMM04













# TWIST UOZZTEZ