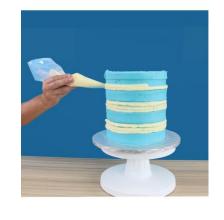

ENGLAND



Fun Fonts
Letter Stamping Set
FF52

























## **LATITUDE RING TALL SIDE SCRAPERS**

#### **LATITUDE RING**

#### **BRAND NEW CONCEPT SCRAPER** TAKING ON THE FAULT LINE TREND

- Take out the center third of your tall cakes with this NEW innovative design
- Simply flip the scraper to change heights.
- Useful ruler on scraper to help you line up your latitude ring.
- Use both edges to create a Smooth or a patterned edge!
- Made from high-quality food-grade plastic.









**PS66** 4" & 6"







**PS67** 





# Extra Tall Stainless Steel Metal Side Scraper – 10" SS21







## Extra Wide Stripes Side Scraper – PS65

















## **Baking Cups**

8 colors – Foil Lined - 100 pcs. Pack



























# **Cake Topper Cutters**





Happy Birthday Script Product Code CTHB01



Mr & Mrs Script Product Code CTMM03



Happy Birthday Modern Product Code CTHB02



Mr & Mrs Modern Product Code CTMM04













# TWIST UOZZTEZ