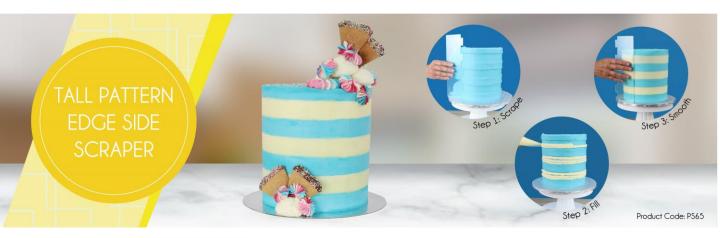

ENGLAND



Fun Fonts
Letter Stamping Set
FF52

























## **LATITUDE RING TALL SIDE SCRAPERS**

#### **LATITUDE RING**

#### **BRAND NEW CONCEPT SCRAPER** TAKING ON THE FAULT LINE TREND

- Take out the center third of your tall cakes with this NEW innovative design
- Simply flip the scraper to change heights.
- Useful ruler on scraper to help you line up your latitude ring.
- Use both edges to create a Smooth or a patterned edge!
- Made from high-quality food-grade plastic.









**PS66** 4" & 6"







**PS67** 





# Extra Tall Stainless Steel Metal Side Scraper – 10" SS21







## Extra Wide Stripes Side Scraper – PS65

















## **Baking Cups**

8 colors – Foil Lined - 100 pcs. Pack



























# **Cake Topper Cutters**





Happy Birthday Script Product Code CTHB01



Mr & Mrs Script Product Code CTMM03



Happy Birthday Modern Product Code CTHB02



Mr & Mrs Modern Product Code CTMM04













# TWIST UOZZTEZ