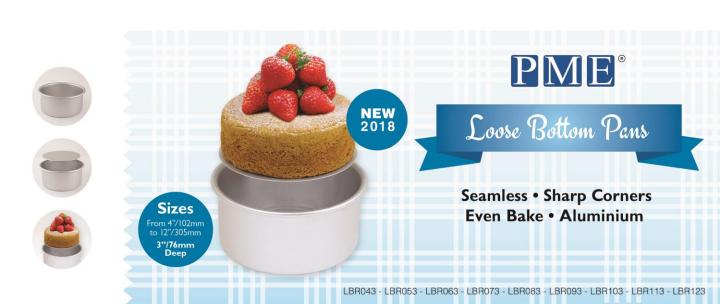

ONCEPT SCRAPER** TAKING ON THE FAULT LINE TREND

- Take out the center third of your tall cakes with this NEW innovative design
- Simply flip the scraper to change heights.
- Useful ruler on scraper to help you line up your latitude ring.
- Use both edges to create a Smooth or a patterned edge!
- Made from high-quality food-grade plastic.









**PS66** 4" & 6"







**PS67** 





# Extra Tall Stainless Steel Metal Side Scraper – 10" SS21







## Extra Wide Stripes Side Scraper – PS65

















## **Baking Cups**

8 colors – Foil Lined - 100 pcs. Pack



























# **Cake Topper Cutters**





Happy Birthday Script Product Code CTHB01



Mr & Mrs Script Product Code CTMM03



Happy Birthday Modern Product Code CTHB02



Mr & Mrs Modern Product Code CTMM04













# TWIST UOZZTEZ