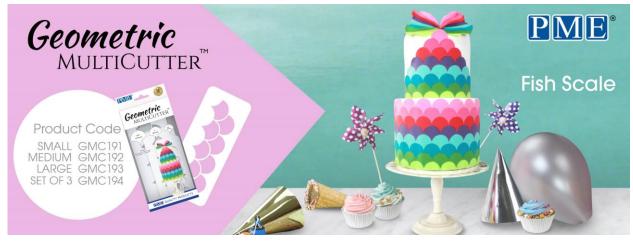

ENGLAND



Fun Fonts
Letter Stamping Set
FF52

























## **LATITUDE RING TALL SIDE SCRAPERS**

#### **LATITUDE RING**

#### **BRAND NEW CONCEPT SCRAPER** TAKING ON THE FAULT LINE TREND

- Take out the center third of your tall cakes with this NEW innovative design
- Simply flip the scraper to change heights.
- Useful ruler on scraper to help you line up your latitude ring.
- Use both edges to create a Smooth or a patterned edge!
- Made from high-quality food-grade plastic.









**PS66** 4" & 6"







**PS67** 





# Extra Tall Stainless Steel Metal Side Scraper – 10" SS21







## Extra Wide Stripes Side Scraper – PS65

















## **Baking Cups**

8 colors – Foil Lined - 100 pcs. Pack



























# **Cake Topper Cutters**





Happy Birthday Script Product Code CTHB01



Mr & Mrs Script Product Code CTMM03



Happy Birthday Modern Product Code CTHB02



Mr & Mrs Modern Product Code CTMM04













# TWIST UOZZTEZ