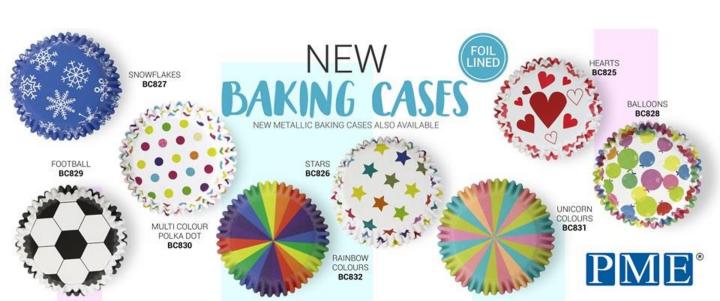

ENGLAND



Fun Fonts
Letter Stamping Set
FF52

























## **LATITUDE RING TALL SIDE SCRAPERS**

#### **LATITUDE RING**

#### **BRAND NEW CONCEPT SCRAPER** TAKING ON THE FAULT LINE TREND

- Take out the center third of your tall cakes with this NEW innovative design
- Simply flip the scraper to change heights.
- Useful ruler on scraper to help you line up your latitude ring.
- Use both edges to create a Smooth or a patterned edge!
- Made from high-quality food-grade plastic.









**PS66** 4" & 6"







**PS67** 





# Extra Tall Stainless Steel Metal Side Scraper – 10" SS21







## Extra Wide Stripes Side Scraper – PS65

















## **Baking Cups**

8 colors – Foil Lined - 100 pcs. Pack



























# **Cake Topper Cutters**





Happy Birthday Script Product Code CTHB01



Mr & Mrs Script Product Code CTMM03



Happy Birthday Modern Product Code CTHB02



Mr & Mrs Modern Product Code CTMM04













# TWIST UOZZTEZ