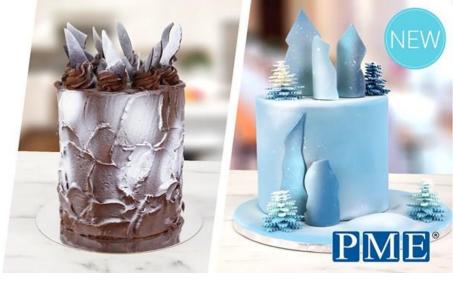

ENGLAND



Fun Fonts
Letter Stamping Set
FF52

























## **LATITUDE RING TALL SIDE SCRAPERS**

#### **LATITUDE RING**

#### **BRAND NEW CONCEPT SCRAPER** TAKING ON THE FAULT LINE TREND

- Take out the center third of your tall cakes with this NEW innovative design
- Simply flip the scraper to change heights.
- Useful ruler on scraper to help you line up your latitude ring.
- Use both edges to create a Smooth or a patterned edge!
- Made from high-quality food-grade plastic.









**PS66** 4" & 6"







**PS67** 





# Extra Tall Stainless Steel Metal Side Scraper – 10" SS21







## Extra Wide Stripes Side Scraper – PS65

















## **Baking Cups**

8 colors – Foil Lined - 100 pcs. Pack



























# **Cake Topper Cutters**





Happy Birthday Script Product Code CTHB01



Mr & Mrs Script Product Code CTMM0