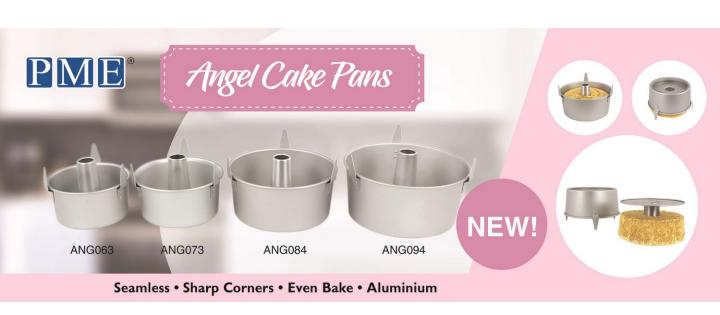

CONCEPT SCRAPER** TAKING ON THE FAULT LINE TREND

- Take out the center third of your tall cakes with this NEW innovative design
- Simply flip the scraper to change heights.
- Useful ruler on scraper to help you line up your latitude ring.
- Use both edges to create a Smooth or a patterned edge!
- Made from high-quality food-grade plastic.









**PS66** 4" & 6"







**PS67** 





# Extra Tall Stainless Steel Metal Side Scraper – 10" SS21







## Extra Wide Stripes Side Scraper – PS65

















## **Baking Cups**

8 colors – Foil Lined - 100 pcs. Pack



























# **Cake Topper Cutters**





Happy Birthday Script Product Code CTHB01



Mr & Mrs Script Product Code CTMM03



Happy Birthday Modern Product Code CTHB02



Mr & Mrs Modern Product Code CTMM04













# TWIST UOZZTEZ