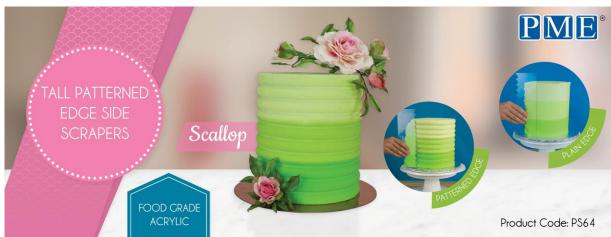

ENGLAND



Fun Fonts
Letter Stamping Set
FF52

























## **LATITUDE RING TALL SIDE SCRAPERS**

#### **LATITUDE RING**

#### **BRAND NEW CONCEPT SCRAPER** TAKING ON THE FAULT LINE TREND

- Take out the center third of your tall cakes with this NEW innovative design
- Simply flip the scraper to change heights.
- Useful ruler on scraper to help you line up your latitude ring.
- Use both edges to create a Smooth or a patterned edge!
- Made from high-quality food-grade plastic.









**PS66** 4" & 6"







**PS67** 





# Extra Tall Stainless Steel Metal Side Scraper – 10" SS21







## Extra Wide Stripes Side Scraper – PS65

















## **Baking Cups**

8 colors – Foil Lined - 100 pcs. Pack



























# **Cake Topper Cutters**





Happy Birthday Script Product Code CTHB01



Mr & Mrs Script Product Code CTMM03



Happy Birthday Modern Product Code CTHB02



Mr & Mrs Modern Product Code CTMM04













# TWIST UOZZTEZ