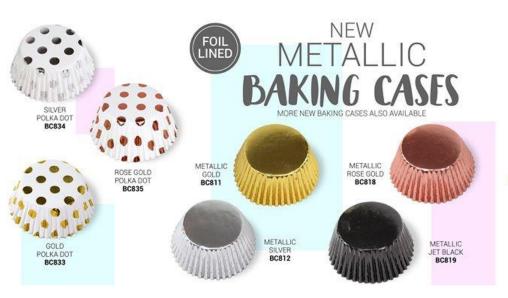

ENGLAND



Fun Fonts
Letter Stamping Set
FF52

























## **LATITUDE RING TALL SIDE SCRAPERS**

#### **LATITUDE RING**

#### **BRAND NEW CONCEPT SCRAPER** TAKING ON THE FAULT LINE TREND

- Take out the center third of your tall cakes with this NEW innovative design
- Simply flip the scraper to change heights.
- Useful ruler on scraper to help you line up your latitude ring.
- Use both edges to create a Smooth or a patterned edge!
- Made from high-quality food-grade plastic.









**PS66** 4" & 6"







**PS67** 





# Extra Tall Stainless Steel Metal Side Scraper – 10" SS21







## Extra Wide Stripes Side Scraper – PS65

















## **Baking Cups**

8 colors – Foil Lined - 100 pcs. Pack



























# **Cake Topper Cutters**





Happy Birthday Script Product Code CTHB01



Mr & Mrs Script Product Code CTMM03



Happy Birthday Modern Product Code CTHB02



Mr & Mrs Modern Product Code CTMM04













# TWIST UOZZTEZ