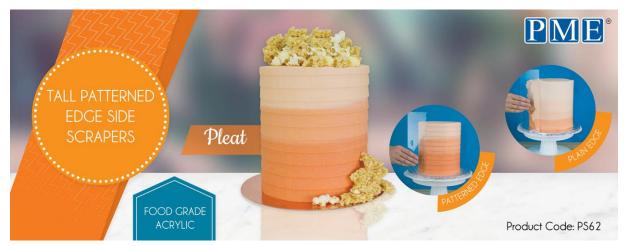

ENGLAND



Fun Fonts
Letter Stamping Set
FF52

























## **LATITUDE RING TALL SIDE SCRAPERS**

#### **LATITUDE RING**

#### **BRAND NEW CONCEPT SCRAPER** TAKING ON THE FAULT LINE TREND

- Take out the center third of your tall cakes with this NEW innovative design
- Simply flip the scraper to change heights.
- Useful ruler on scraper to help you line up your latitude ring.
- Use both edges to create a Smooth or a patterned edge!
- Made from high-quality food-grade plastic.









**PS66** 4" & 6"







**PS67** 





# Extra Tall Stainless Steel Metal Side Scraper – 10" SS21







## Extra Wide Stripes Side Scraper – PS65

















## **Baking Cups**

8 colors – Foil Lined - 100 pcs. Pack



























# **Cake Topper Cutters**





Happy Birthday Script Product Code CTHB01



Mr & Mrs Script Product Code CTMM03



Happy Birthday Modern Product Code CTHB02



Mr & Mrs Modern Product Code CTMM04













# TWIST UOZZTEZ