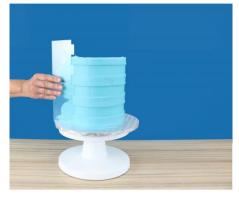

ENGLAND



Fun Fonts
Letter Stamping Set
FF52

























## **LATITUDE RING TALL SIDE SCRAPERS**

#### **LATITUDE RING**

#### **BRAND NEW CONCEPT SCRAPER** TAKING ON THE FAULT LINE TREND

- Take out the center third of your tall cakes with this NEW innovative design
- Simply flip the scraper to change heights.
- Useful ruler on scraper to help you line up your latitude ring.
- Use both edges to create a Smooth or a patterned edge!
- Made from high-quality food-grade plastic.









**PS66** 4" & 6"







**PS67** 





# Extra Tall Stainless Steel Metal Side Scraper – 10" SS21







## Extra Wide Stripes Side Scraper – PS65

















## **Baking Cups**

8 colors – Foil Lined - 100 pcs. Pack



























# **Cake Topper Cutters**





Happy Birthday Script Product Code CTHB01



Mr & Mrs Script Product Code CTMM03



Happy Birthday Modern Product Code CTHB02



Mr & Mrs Modern Product Code CTMM04













# TWIST UOZZTEZ