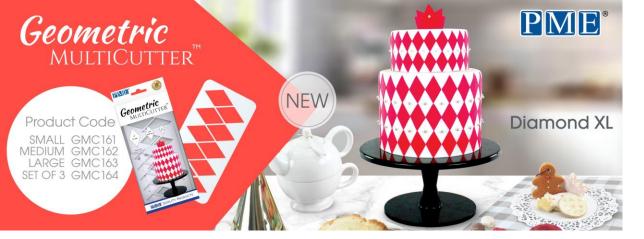

ENGLAND



Fun Fonts
Letter Stamping Set
FF52

























## **LATITUDE RING TALL SIDE SCRAPERS**

#### **LATITUDE RING**

#### **BRAND NEW CONCEPT SCRAPER** TAKING ON THE FAULT LINE TREND

- Take out the center third of your tall cakes with this NEW innovative design
- Simply flip the scraper to change heights.
- Useful ruler on scraper to help you line up your latitude ring.
- Use both edges to create a Smooth or a patterned edge!
- Made from high-quality food-grade plastic.









**PS66** 4" & 6"







**PS67** 





# Extra Tall Stainless Steel Metal Side Scraper – 10" SS21







## Extra Wide Stripes Side Scraper – PS65

















## **Baking Cups**

8 colors – Foil Lined - 100 pcs. Pack



























# **Cake Topper Cutters**





Happy Birthday Script Product Code CTHB01



Mr & Mrs Script Product Code CTMM03



Happy Birthday Modern Product Code CTHB02



Mr & Mrs Modern Product Code CTMM04













# TWIST UOZZTEZ