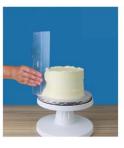

#### **BRAND NEW CONCEPT SCRAPER** TAKING ON THE FAULT LINE TREND

- Take out the center third of your tall cakes with this NEW innovative design
- Simply flip the scraper to change heights.
- Useful ruler on scraper to help you line up your latitude ring.
- Use both edges to create a Smooth or a patterned edge!
- Made from high-quality food-grade plastic.