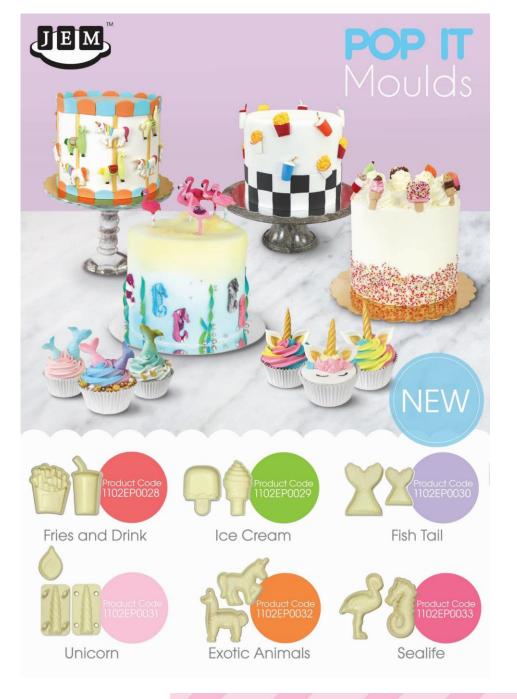

SCRAPER** TAKING ON THE FAULT LINE TREND

- Take out the center third of your tall cakes with this NEW innovative design
- Simply flip the scraper to change heights.
- Useful ruler on scraper to help you line up your latitude ring.
- Use both edges to create a Smooth or a patterned edge!
- Made from high-quality food-grade plastic.









**PS66** 4" & 6"







**PS67** 





# Extra Tall Stainless Steel Metal Side Scraper – 10" SS21







## Extra Wide Stripes Side Scraper – PS65

















## **Baking Cups**

8 colors – Foil Lined - 100 pcs. Pack



























# **Cake Topper Cutters**





Happy Birthday Script Product Code CTHB01



Mr & Mrs Script Product Code CTMM03



Happy Birthday Modern Product Code CTHB02



Mr & Mrs Modern Product Code CTMM04













# TWIST UOZZTEZ