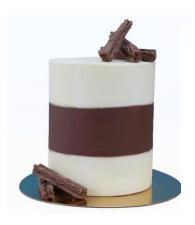

#### **BRAND NEW CONCEPT SCRAPER** TAKING ON THE FAULT LINE TREND

- Take out the center third of your tall cakes with this NEW innovative design
- Simply flip the scraper to change heights.
- Useful ruler on scraper to help you line up your latitude ring.
- Use both edges to create a Smooth or a patterned edge!
- Made from high-quality food-grade plastic.