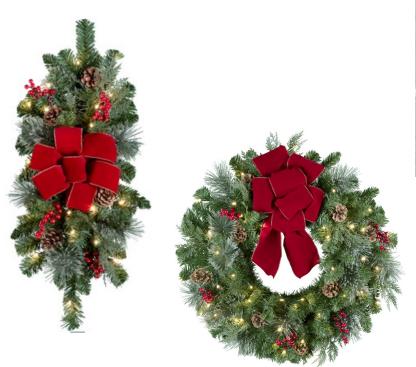

## Decorative Garlands, Wreaths & Swags Classic Collection

- Pre-lit with warm white LED lights
- Battery operated (except for garland which is plug-in)
- Timer function, 6 hours on and 18 hours off
  - Decorations included

## Item # HD176184 HDC1824 HDC1891 HDC1871 HDC1844 HDC18BLB HDC1819 DCWD0001

## **Description**

Classic 30" Mailbox Swag Classic Pre lit 24" Wreath Classic Pre lit 9' Garland Classic Pre lit 3' Swag Classic Pre-lit 26" Staircase Swag Classic Pre-lit 6' Cascading Mantel Swag Classic Pre-lit 3' Wall Tree Classic Pre-lit 28" Wall Tree