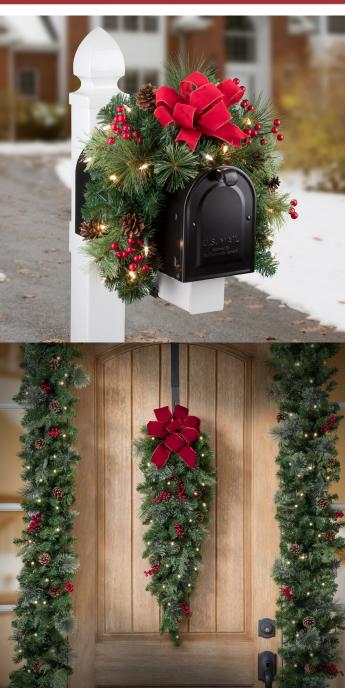

## Decorative Garlands, Wreaths & Swags Classic Collection

- Pre-lit with warm white LED lights
- Battery operated (except for garland which is plug-in)
- Timer function, 6 hours on and 18 hours off
  - Decorations included

## Item # HD176184 HDC1824 HDC1891 HDC1871 HDC1844 HDC18BLB HDC1819 DCWD0001

## **Description**

Classic 30" Mailbox Swag Classic Pre lit 24" Wreath Classic Pre lit 9' Garland Classic Pre lit 3' Swag Classic Pre-lit 26" Staircase Swag Classic Pre-lit 6' Cascading Mantel Swag Classic Pre-lit 3' Wall Tree Classic Pre-lit 28" Wall Tree