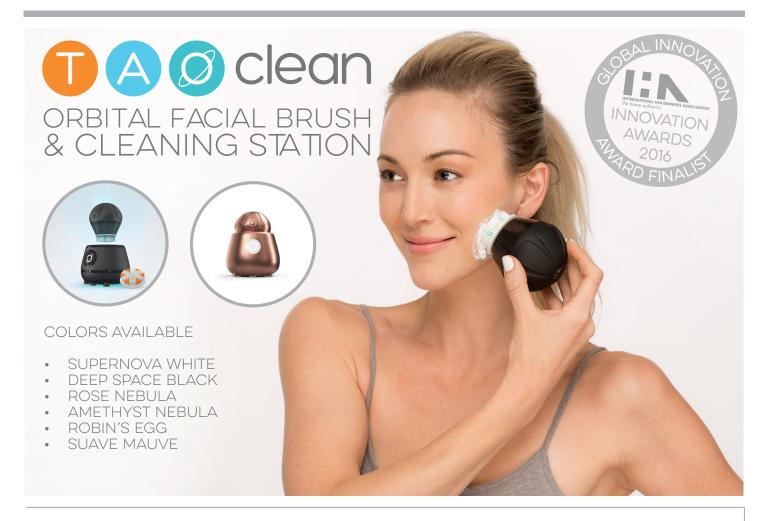

Our Orbital Facial Brush comfortably cleanses using powerful rotational technology more effectively to manual washing. The ergonomic waterproof brush handle makes it easy to guide the Brush across the contours of your face, its spinning motion, combined with the silky soft bristles thoroughly sweep through pores to safely dislodge dirt, dead skin cells and make-up residues. In combination with your favorite soap or cleanser, it's a hygienic and efficient way to polish the skin perfectly. The Orbital Brush gently smooths, reinvigorating microcirculation of the skin as it travels. This routine prepares the skin surface for absorption and maximum retention of your favorite skincare products like creams, serums, and moisturizers. The Brush Handle has two cleaning modes. Super Clean Mode & Sensitive Clean Mode.

Keeping the Orbital Facial Brush clean takes place within the Base Station core using the UV-C Halo. The Halo is a ring of germ-killing light that attacks pathogens from all angles. The Base Station keeps the brush head protected, clean, and away from environmental contaminants. It also dries the brush head while charging – allowing the Brush ready for use when you are.

The development of the TAO Clean System emphasizes our unique approach to delivering "The Art of Clean." Protected, Clean, and Ready.

Brush protection

Advanced electronic controls & 2 dedicated cleansing modes