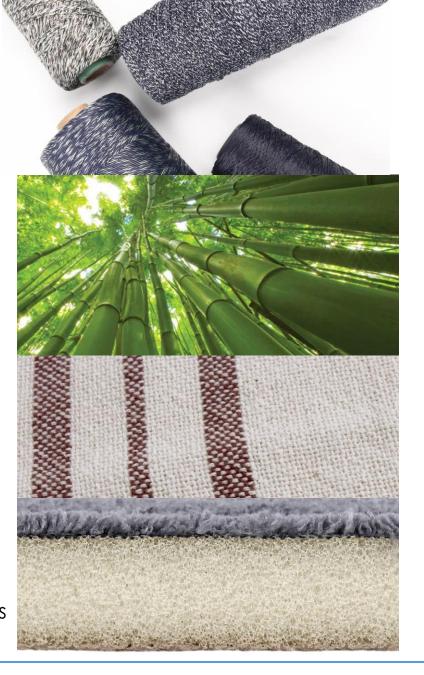

### combination microfiber

- Plush, yet durable
- Best absorption & drying ability
- Antimicrobial benefits

### rayon from bamboo

- Softer than cotton
- Better absorption
- Pick up of surface grease & oil

### cotton

- Natural & recycled
- Good absorption
- Soft on skin

### memory foam

- Cushioning
- Easy-to-maintain
- Non-slip & grip-resistant backings