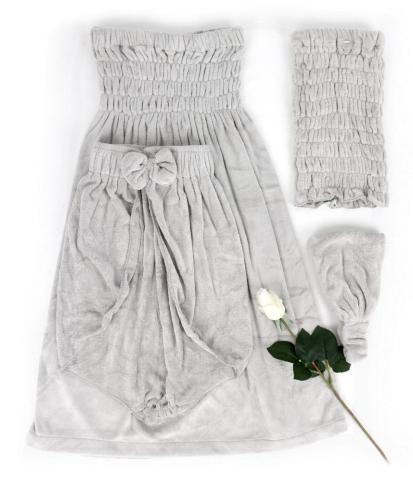

### bathleisure series

plush, luxurious, and heavenly: just a few words describing the materials & fabrics used in our collection of spa wraps, bathrobes and other bathleisure items

Key Item (above): Spa Bath Wrap & Turban Set:

• 4.6 Star Average Rating on Amazon.com