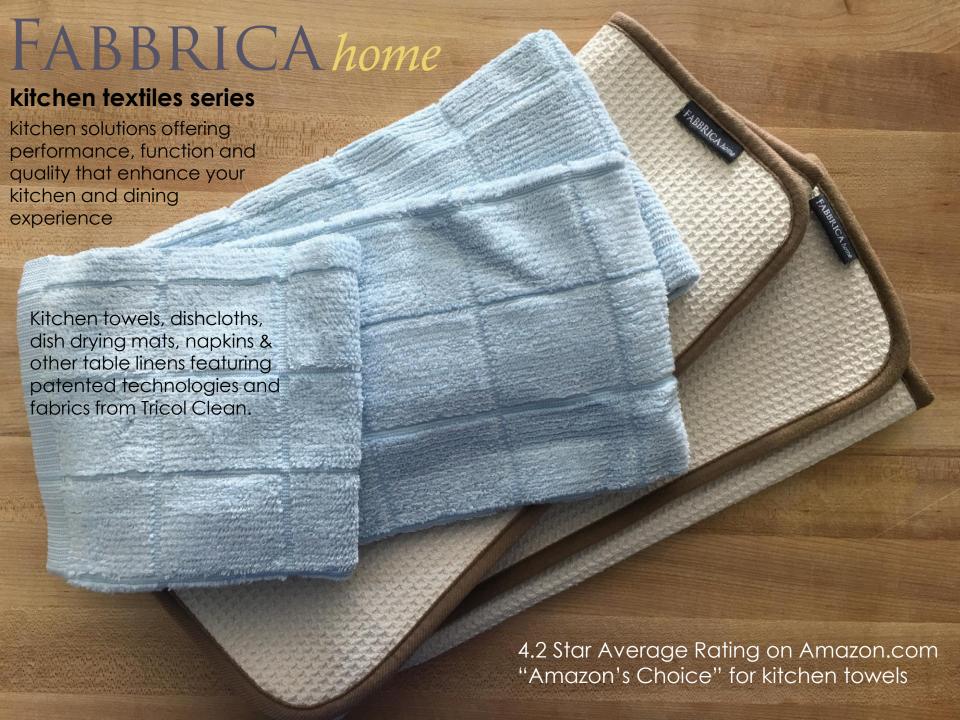

### combination microfiber

- Plush, yet durable
- Best absorption & drying ability
- Antimicrobial benefits

### rayon from bamboo

- Softer than cotton
- Better absorption
- Pick up of surface grease & oil

### cotton

- Natural & recycled
- Good absorption
- Soft on skin