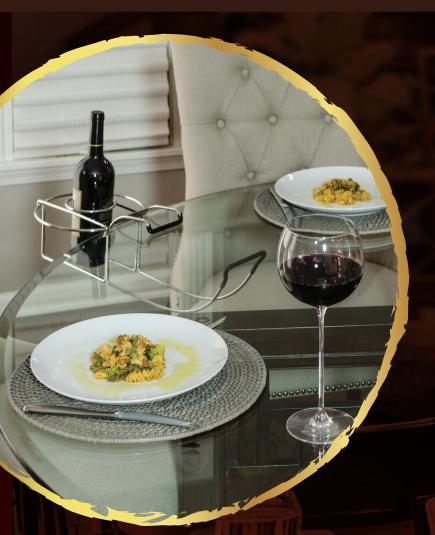

### **Red Wine Adapter**

When it comes to drinking room temperature wine, simply attach the steel red wine adapter to the holder. Use the circular space to store a bottle upright and tableside for the utmost convenience.

Discover convenience like never before by incorporating Wine By Your Side™ 3-Piece Wine Holder Set into your dining experience. Keep conversation flowing and continue to enjoy a delicious meal without having to stop and flag down a waiter at a restaurant to request another drink. The innovative design clears space on the table for food and avoids overcrowding. The solution to having a relaxed and uninterrupted dinner is easy and the result is outstanding.