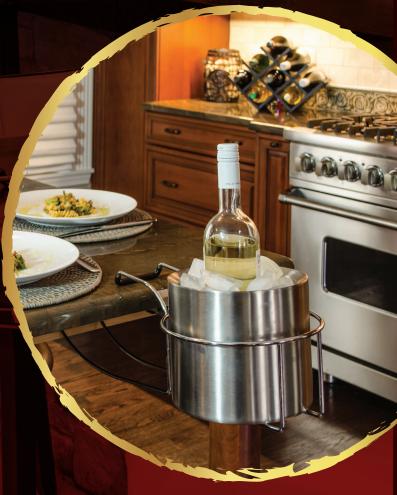

#### Ice Bucket

Made of durable stainless steel, the ice bucket boosts a double-wall interior to ensure condensation is eliminated. The sweat-free quality of the bucket avoids wet floors or tables, if used without the wine holder.

## **Discover Wine By Your Side™**

The Wine By Your Side™ set (item #20014) comes with a total of three components. The chrome plated wine holder acts as a base for the unit and connects directly to the table. The frame has a large circular opening that is used to store the double-wall ice bucket to chill white or sparkling wine tableside. For red wine connoisseurs, the additional steel adapter shrinks the size of the opening to securely store wine bottles upright and at room temperature.