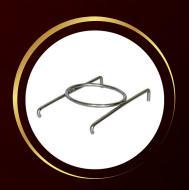

#### **Wine Holder**

The steel frame easily attaches to the side of a table, creating a freestanding base to support an ice bucket or wine bottle. Instantly save table space with the chrome plated holder, while keeping wine close at-hand.

### **Red Wine Adapter**

When it comes to drinking room temperature wine, simply attach the steel red wine adapter to the holder. Use the circular space to store a bottle upright and tableside for the utmost convenience.