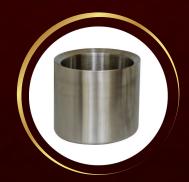

#### Ice Bucket

Made of durable stainless steel, the ice bucket boosts a double-wall interior to ensure condensation is eliminated. The sweat-free quality of the bucket avoids wet floors or tables, if used without the wine holder.