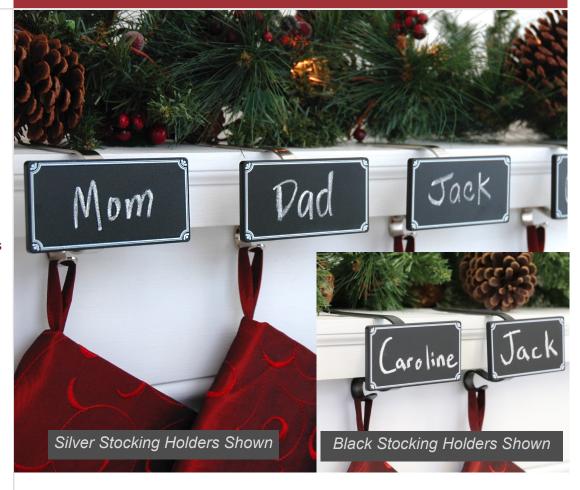

## The Original MantleClip®

With Removable Chalkboards

- Hang stockings and decorations in style
- Sturdy metal MantleClip<sup>TM</sup> stocking holders adjust to fit most mantels
- Chalkboards clip to front of MantleClip<sup>™</sup> stocking holders
- Each package includes:
   Clip-on chalkboards
   MantleClip™ stocking holders
   Chalk
- Grippers hold tight and protect mantel surface
- Lightweight yet holds even the fullest stockings

Kid & Pet

🚜 Friendly

Haute Decor PO Box 1594 Allen, TX 75013 Phone: 972-359-0115 Fax: 469-519-4268 www.Haute-Decor.com

© 2015 Haute Decor

| <u>ltem #</u> | <u>Description</u>                                                                |
|---------------|-----------------------------------------------------------------------------------|
| BC10204       | The Original MantleClip® silver stocking holders with Clip-On Chalkboards, 2-pack |
| BC10404       | The Original MantleClip® silver stocking holders with Clip-On Chalkboards, 4-pack |
| BC10280       | The Original MantleClip® black stocking holders with Clip-On Chalkboards, 2-pack  |
| BC10480       | The Original MantleClip® black stocking holders with Clip-On Chalkboards, 4-pack  |
|               |                                                                                   |