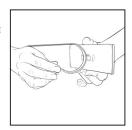

Erasable

Chalkboards!

Easily clips onto front of MantleClip $^{TM}$  stocking holder

Slide MantleClip<sup>TM</sup>
stocking holder into
plastic clip so metal
edge is resting against
one side of clip.

Rotate chalkboard as shown to attach to MantleClip<sup>TM</sup> stocking holder.