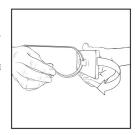

Erasable

Chalkboards!

Easily clips onto front of MantleClip $^{TM}$  stocking holder

Slide MantleClip<sup>TM</sup>
stocking holder into
plastic clip so metal
edge is resting against
one side of clip.

Rotate chalkboard as shown to attach to MantleClip<sup>TM</sup> stocking holder.