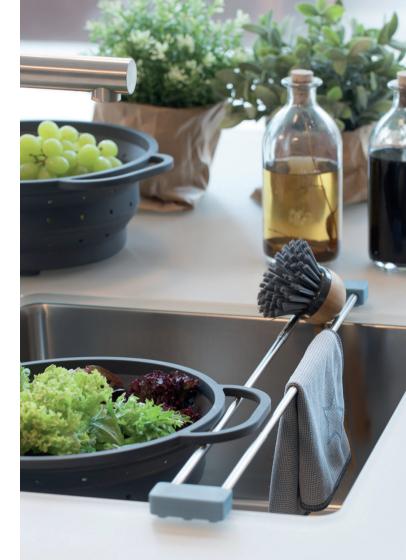

## Drainer and sink-rail.

Where to put the wet stuff? This multi-functional kitchen drainer puts an end to all the "where to put this and that" around the sink questions. It can be applied as a sink draining rail for sponges, dishcloths or brushes and is a real germ stopper there.

But as it's truly multi-functional, it can also solve other problems. It's perfect to drain fresh washed food, like berries or a salad and also great to drain cooked pasta or rice. Plus it can provide reusable bottles an angle to dry completely, same for pans and lids.