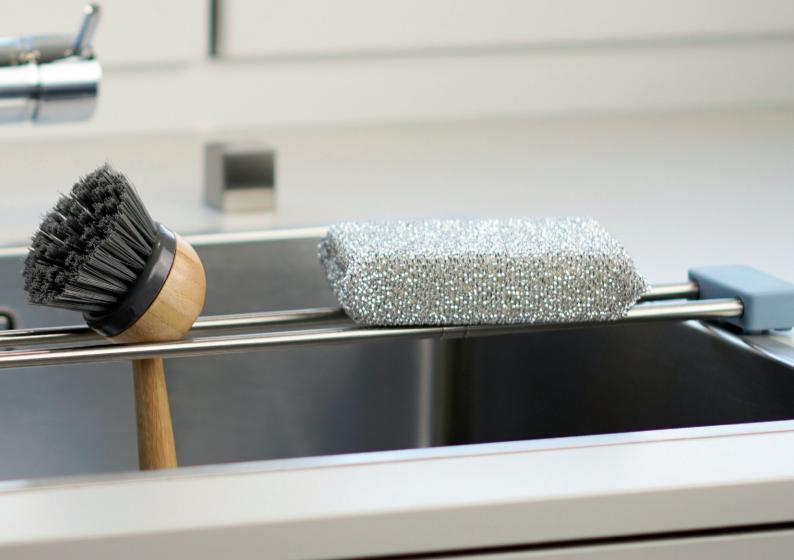

## Drainer and sink-rail.

Where to put the wet stuff? This multi-functional kitchen drainer puts an end to all the "where to put this and that" around the sink questions. It can be applied as a sink draining rail for sponges, dishcloths or brushes and is a real germ stopper there.

But as it's truly multi-functional, it can also solve other problems. It's perfect to drain fresh washed food, like berries or a salad and also great to drain cooked pasta or rice. Plus it can provide reusable bottles an angle to dry completely, same for pans and lids.