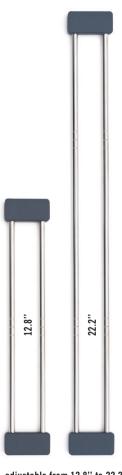

A real problem solver in the kitchen.

drip.line info card 5.8in x 8.3in / 2-sided print Art.Nr. A005464

**drip.line** Grey Case Pack Art.Nr. **A005471** 

adjustable from 12.8" to 22.2"