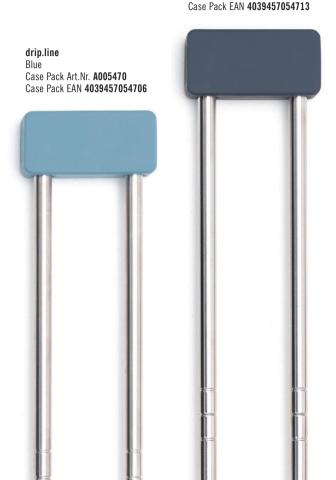

A real problem solver in the kitchen.

drip.line info card 5.8in x 8.3in / 2-sided print Art.Nr. A005464

**drip.line** Grey Case Pack Art.Nr. **A005471** 

adjustable from 12.8" to 22.2"