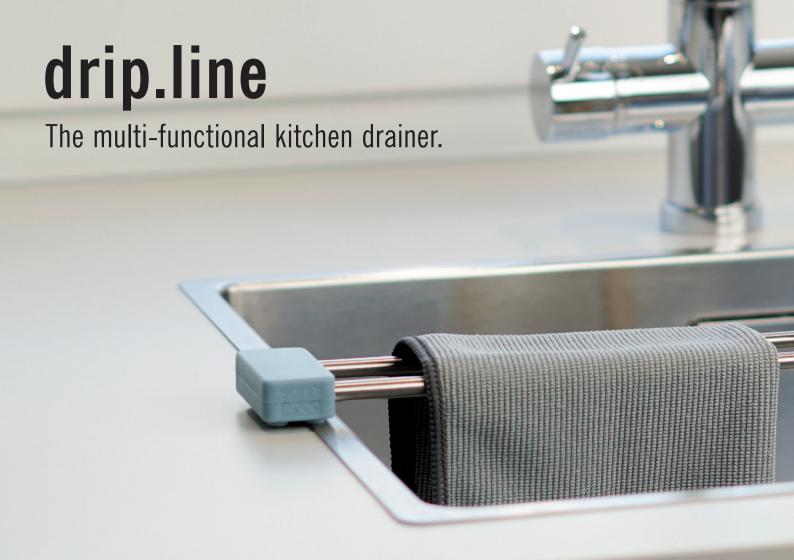

## Drainer and sink-rail.

Where to put the wet stuff? This multi-functional kitchen drainer puts an end to all the "where to put this and that" around the sink questions. It can be applied as a sink draining rail for sponges, dishcloths or brushes and is a real germ stopper there.

But as it's truly multi-functional, it can also solve other problems. It's perfect to drain fresh washed food, like berries or a salad and also great to drain cooked pasta or rice. Plus it can provide reusable bottles an angle to dry completely, same for pans and lids.