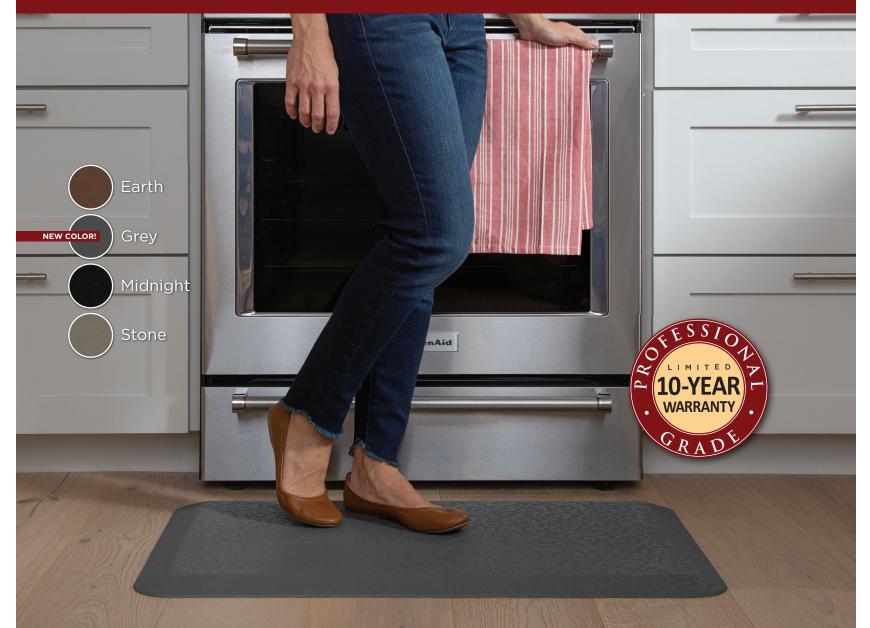

Available molded in four colors, a printed Quatrefoil design and an-all new embossed Vines pattern! PERFECT FOR STAND-UP DESKS!

High-traction bottom certified by the **National Floor Safety Institute**