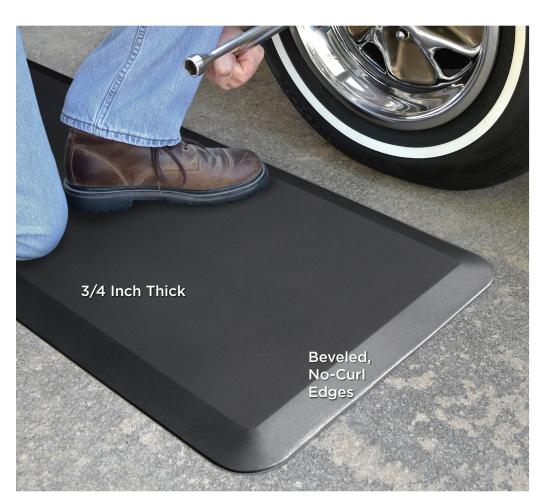

## REVOLUTIONARY ENERGY-RETURN FOAM PROVIDES THERAPEUTIC RELIEF FOR LONG-TERM STANDING ON HARD SURFACES.

- Relieves stress and discomfort caused by hard flooring
- Made with eco-friendly Bio-Foam<sup>®</sup>, a renewable plant-based resource
- Promotes circulation and reduces fatigue caused from standing
- Durable for high-traffic areas and tough environments
- Stain-resistant surface cleans easily