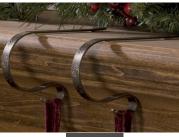

## **SNOWFLAKE DESIGNS**

Silver with White Snowflakes

Oil-Rubbed Bronze

Antique Brass

Pewter

- Hang stockings and decorations
- Adjusts to fit most mantels
- String lights & garland
- Grippers hold tight while protecting mantel surface
- Lightweight yet holds even the fullest stockings
- Sturdy metal construction

2 Pack

4 Pack

Haute Decor PO Box 1594 Allen, TX 75013 Phone: 972-359-0115 Fax: 469-519-4268 www.Haute-Decor.com

**Description**Silver with White Snowflakes Antique Brass Embossed Oil-Rubbed Bronze Embossed **Pewter Embossed** 