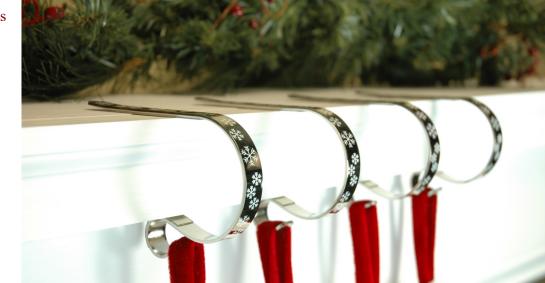

## The Original antleClip

Simply The Best Way To Hang Stockings, Lights & Garland™

## **SNOWFLAKE DESIGNS**

Silver with White Snowflakes

Oil-Rubbed Bronze

Antique Brass

Pewter

- Hang stockings and decorations
- Adjusts to fit most mantels
- String lights & garland
- Grippers hold tight while protecting mantel surface
- Lightweight yet holds even the fullest stockings
- Sturdy metal construction