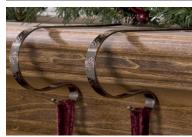

## **SNOWFLAKE DESIGNS**

Silver with White Snowflakes

Oil-Rubbed Bronze

Antique Brass

Pewter

- Hang stockings and decorations
- Adjusts to fit most mantels
- String lights & garland
- Grippers hold tight while protecting mantel surface
- Lightweight yet holds even the fullest stockings
- Sturdy metal construction

2 Pack

4 Pack

Haute Decor PO Box 1594 Allen, TX 75013 Phone: 972-359-0115 Fax: 469-519-4268 www.Haute-Decor.com

**Description**Silver with White Snowflakes Antique Brass Embossed Oil-Rubbed Bronze Embossed **Pewter Embossed** 