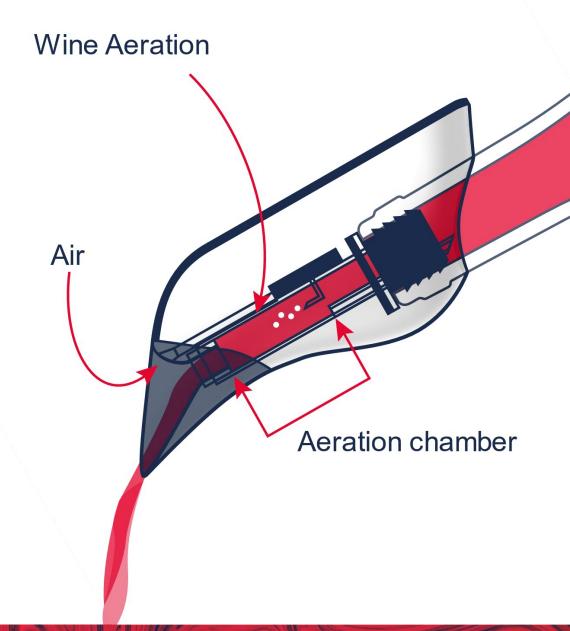

# What exactly is going on? How does it work, technically?

When you pour the wine into the glass through the device, ambient air is injected into the flow, more or less depending on the selected time. When you set the aerator to 6 hours, the aerator reproduces the aeration of the wine, exactly as if you had left the bottle uncorked for 6 hours.

The difference is that 1/You have the same result instantly

2/Only the wine that passes through the unit at the time of serving is aerated. What remains in the bottle is intact. So if you want to experiment with different aerations, or if you think the wine is too much or too little aerated, you can set the aerator to different levels.