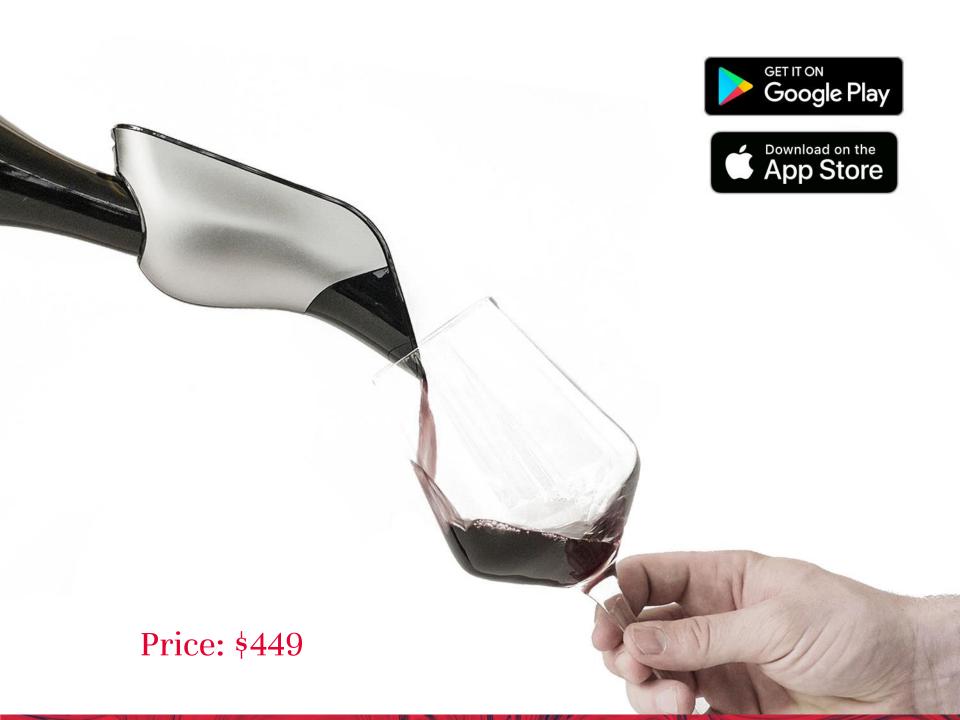

The Smart Wine Aerator, by Aveine

# What exactly is going on? How does it work, technically?

When you pour the wine into the glass through the device, ambient air is injected into the flow, more or less depending on the selected time. When you set the aerator to 6 hours, the aerator reproduces the aeration of the wine, exactly as if you had left the bottle uncorked for 6 hours.

The difference is that 1/You have the same result instantly

2/Only the wine that passes through the unit at the time of serving is aerated. What remains in the bottle is intact. So if you want to experiment with different aerations, or if you think the wine is too much or too little aerated, you can set the aerator to different levels.