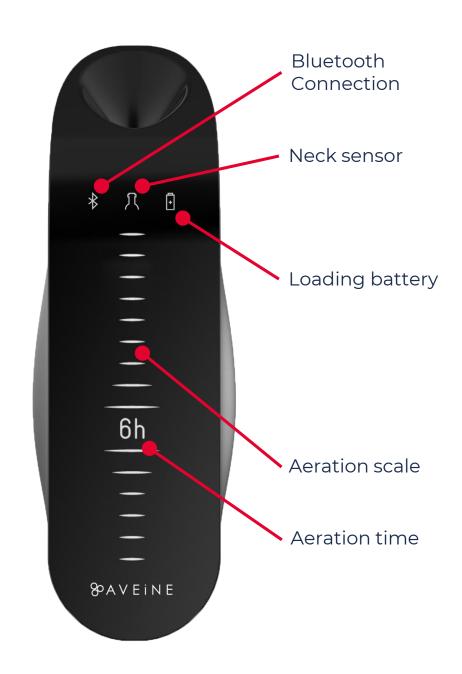

The aerator is quick and easy to handle.

Once charged, the aerator has an operating time outside its base of 8 hours.

Once **connected** with your application, the **Bluetooth** logo is displayed.

When the aerator is **correctly positioned**, a neck-shaped logo is displayed.

The screen is touch-sensitive and allows you to set the aerator from 0 to 24-hour scale in 15 steps.