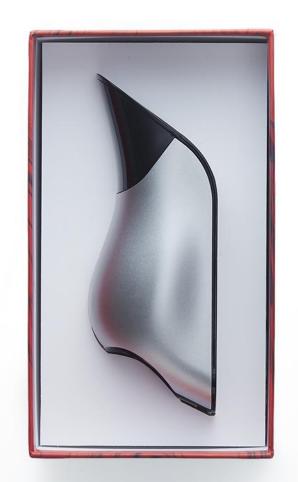

#### Why AVEINE?

- Nomad: The aerator is a rather small object which allows to carry it easily (in its pouch) and to share an experience
- Unique: No other device offers the same features on the market.
- No additional costs or chemicals. There are no cartridges or vials to buy. Ventilation is said to be natural because it uses ambient air
- Advanced patented and certified technology.
- Works with 95% of the bottles.
- Your customers no longer need to know about wine to enjoy an enhanced tasting experience. Aveine is like a sommelier in your pocket.