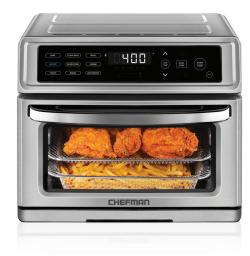

## CONVECTION OVEN + AIR FRYER

WITH DUAL-FUNCTION COOKING

Programmable with Capacitive Touch Control

98% less oil means less fat and fewer calories

Dishwasher-safe fryer basket

Easy adjustable digital controls

Dual-function cooking feature

Recipe book included

RJ38-12-AS

CARBON FIBER SMOKELESS INDOOR GRILL

No smoke with fully sealed surface

Reaches 446°F in seconds

Disassembles for easy cleaning; dishwasher-safe tray and grill plate