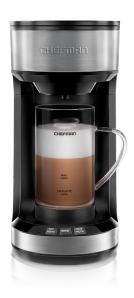

## **New Product** Releases

**Explore the 2020 additions**to the Chefman collection.

RJ14-UB

INSTACOFFEE SINGLE SERVE COFFEE MAKER

Instant re-boil function allows you to brew cup after cup with no wait time

Accepts both K-cups and coffee grounds

Narrow profile fits and stores anywhere

Stainless steel accents

Self-cleaning function

Fits most travel mugs\*

\*Travel Mug Not Included

RJ38-12-AS

AUTO-STIR AIR FRYER OVEN +