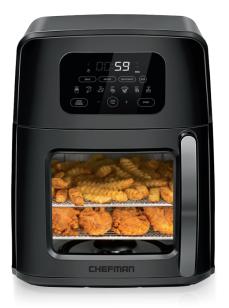

Auto-stir rotating arm for even cooking

Versatile for roasting, grilling, frying, and baking

Viewing window

14 presets with Capacitive Touch Control

Bake pan, wire racks, and basket included

Non-stick for easy cleanup