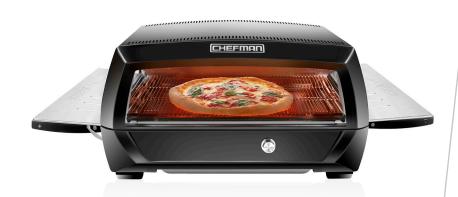

## CONVECTION OVEN + AIR FRYER

WITH DUAL-FUNCTION COOKING

Programmable with Capacitive Touch Control

98% less oil means less fat and fewer calories

Dishwasher-safe fryer basket

Easy adjustable digital controls

Dual-function cooking feature

Recipe book included

RJ38-12-AS

CARBON FIBER SMOKELESS INDOOR GRILL

No smoke with fully sealed surface

Reaches 446°F in seconds

Disassembles for easy cleaning; dishwasher-safe tray and grill plate