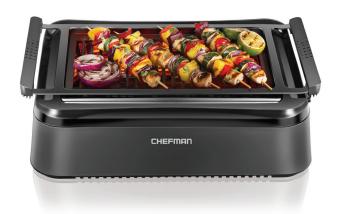

Dual-function cooking feature

Recipe book included

RJ38-12-AS

CARBON FIBER SMOKELESS INDOOR GRILL

No smoke with fully sealed surface

Reaches 446°F in seconds

Disassembles for easy cleaning; dishwasher-safe tray and grill plate

Carbon Fiber heating technology with heat reflectors for even cooking

Simple one-touch operation

Cool-touch handles