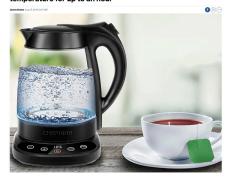

## BUSINESS INSIDER

This \$60 clear tea kettle has every last feature you'd want, including a function that keeps water at a steady temperature for up to an hour

Strategist

The Best Waffle-Makers on Amazon, According to Hyperenthusiastic Reviewers