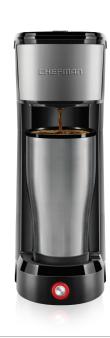

Conveyor belt is removable and dishwasher-safe

6 presets with Capacitive Touch Control

7 shade toast settings

Infrared heating elements

RJ14-SFB

FROTH AND BREW SINGLE SERVE COFFEE MAKER

Reusable filter included

Durable stainless steel

Creates both regular brews and specialty drinks

Accepts both K-cups and coffee grounds

Hot or cold froth

Dishwasher-safe parts