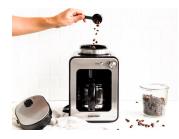

Durable stainless steel

Creates both regular brews and specialty drinks

Accepts both K-cups and coffee grounds

Hot or cold froth

Dishwasher-safe parts

## **New Product** Releases

**Explore the 2020 additions**to the Chefman collection.

RJ14-UB

INSTACOFFEE SINGLE SERVE COFFEE MAKER

Instant re-boil function allows you to brew cup after cup with no wait time