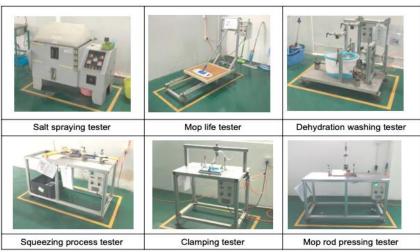

#### **QA & QC Process**

IQC random check components; while Online QC double check on each process; QA will do random check based on AQL standard on finished products,

QA will pick products randomly during production life cycle and do other tests depend on customers requirement