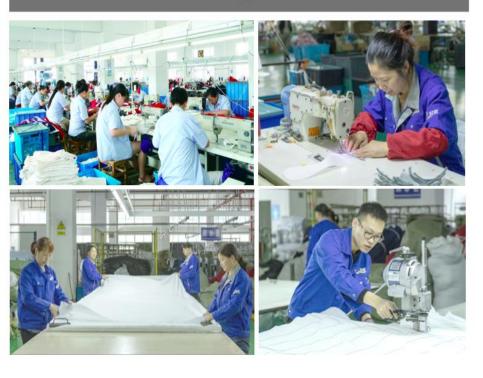

#### Sewing

#### Weaving

Over 70 in-house sewing machines with 14 double stitching machines, are providing all kinds of fabric sewing needs

Metal department for accessories and poles