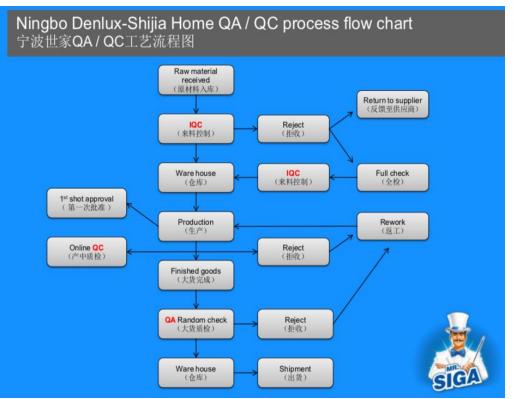

#### **QA & QC Process**

IQC random check components; while Online QC double check on each process; QA will do random check based on AQL standard on finished products,

QA will pick products randomly during production life cycle and do other tests depend on customers requirement