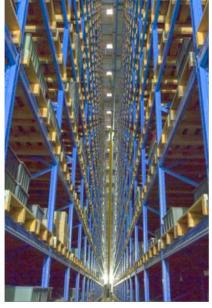

#### Warehouse

Semi-Finish and Finished goods are stored in Automated Storage and Retrieval System (ASRS) warehouse; ensuring all stocks are kept systematic and secure