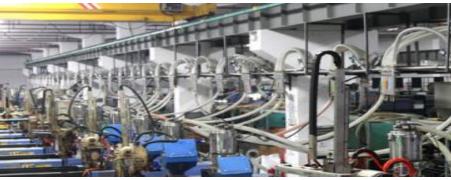

#### Machine List

| Machine Type                  | Quantity | Average Output per<br>Machine per Hour | Output<br>Measure |
|-------------------------------|----------|----------------------------------------|-------------------|
| Injection Machines            | 73       | 200                                    | ) pieces          |
| Sewing Machines               | 120      | 125                                    | pieces            |
| Punching Machines             | 26       | 300                                    | ) pieces          |
| Cutting Bed                   | 2        | 3125                                   | pieces            |
| Double Needle Sewing Machines | 14       | 62                                     | 2 pieces          |
| Flocking Machines             | 8        | 620                                    | O pieces          |
| Pressing machines             | 8        | 1000                                   | ) pieces          |
| Spray machines                | 1        | 3700                                   | ) pieces          |
| Ultrasonic Weld Machines      | 3        | 500                                    | ) pieces          |
|                               |          |                                        |                   |

Our Production facility equipped with

- advanced fully automated mops production line
- more than 70 injection machines for parts and accessories; 12 of them are with double injection
- series of foaming agent injection machines;
- automatic bristling machines made from Borghi Italy & Zahoransky Germany;
- automatic powder coating machines for product finishing