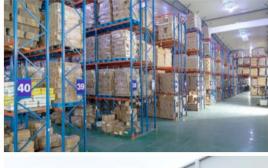

#### Warehouse

Semi-Finish and Finished goods are stored in Automated Storage and Retrieval System (ASRS) warehouse; ensuring all stocks are kept systematic and secure