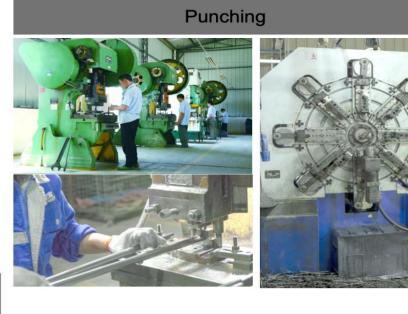

#### Machine List

| Machine Type                  | Quantity | Average Output per<br>Machine per Hour | Output<br>Measure |
|-------------------------------|----------|----------------------------------------|-------------------|
| Injection Machines            | 73       | 200                                    | ) pieces          |
| Sewing Machines               | 120      | 125                                    | pieces            |
| Punching Machines             | 26       | 300                                    | ) pieces          |
| Cutting Bed                   | 2        | 3125                                   | pieces            |
| Double Needle Sewing Machines | 14       | 62                                     | 2 pieces          |
| Flocking Machines             | 8        | 620                                    | O pieces          |
| Pressing machines             | 8        | 1000                                   | ) pieces          |
| Spray machines                | 1        | 3700                                   | ) pieces          |
| Ultrasonic Weld Machines      | 3        | 500                                    | ) pieces          |
|                               |          |                                        |                   |