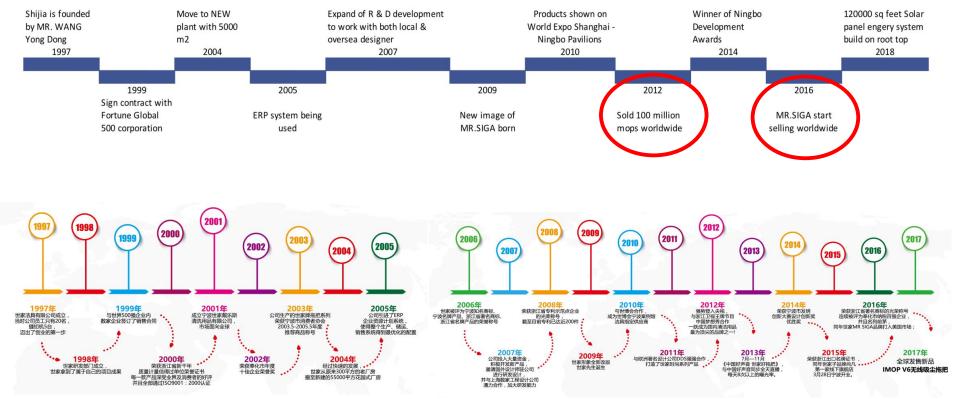

|                   |



Our Production facility equipped with

- advanced fully automated mops production line
- more than 70 injection machines for parts and accessories; 12 of them are with double injection
- series of foaming agent injection machines;
- automatic bristling machines made from Borghi Italy & Zahoransky Germany;
- automatic powder coating machines for product finishing

SGS

- sewing line, dedicated packing line,

ISO9001

a specialized metal department

Our Warehouse is equipped with automated storage and retrieval system (ASRS) with computerized racking.

Our products are currently sold in more than 50 countries and regions, including United Kingdom, Germany, France, Italy, Australia, Korea, Norway and North America.

TARGET

#### **Shijia History**





China
Domestic market

#### **MR. SIGA Brand**

MR. SIGA - China Domestic Market sales Network of over 10000 stores in various types across the country





China

Domestic market

































#### 世家在中国 SHIJIA in China

世家品牌拖把及清洁工具类产品,在欧尚、华润万家、世纪联华、天虹、三江、人人乐、卜蜂莲花、大润发、加贝、乐购等国内多家知名连锁超市中销量位列前列,并呈稳定增长态势!

SHIJIA's mop and other kinds of cleaning tools are sold very well in famous chain supermarkets and department stores, like Auchan, Vangard, Century Mart, Lotus, Rt-Mart, Tesco.

## Shijia Home Living Pavilion / Domestic market Showcase









## MR.SIGA KA Showcase China Market

















#### 世家品牌传播 Shijia Brand products display & TV Show Sponsor



京内在来位在,市里设立家市内经济企业家市场内企业家





















亚马逊 **amazon**.cn













Shijia Global cooperative partner