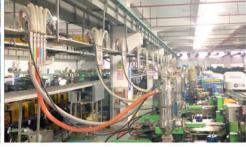

Our Production facility equipped with

- advanced fully automated mops production line
- more than 70 injection machines for parts and accessories; 12 of them are with double injection
- series of foaming agent injection machines;
- automatic bristling machines made from Borghi Italy & Zahoransky Germany;
- automatic powder coating machines for product finishing

# Ningbo Denlux-Shijia Home

Over 70 injection in-house machines; most of them with robotic arms and supported by automatic raw material feeding system, providing higher efficiency and stable quality