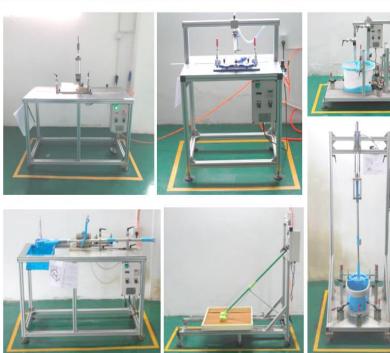

#### **QA & QC Process**

IQC random check components; while Online QC double check on each process; QA will do random check based on AQL standard on finished products,

QA will pick products randomly during production life cycle and do other tests depend on customers requirement