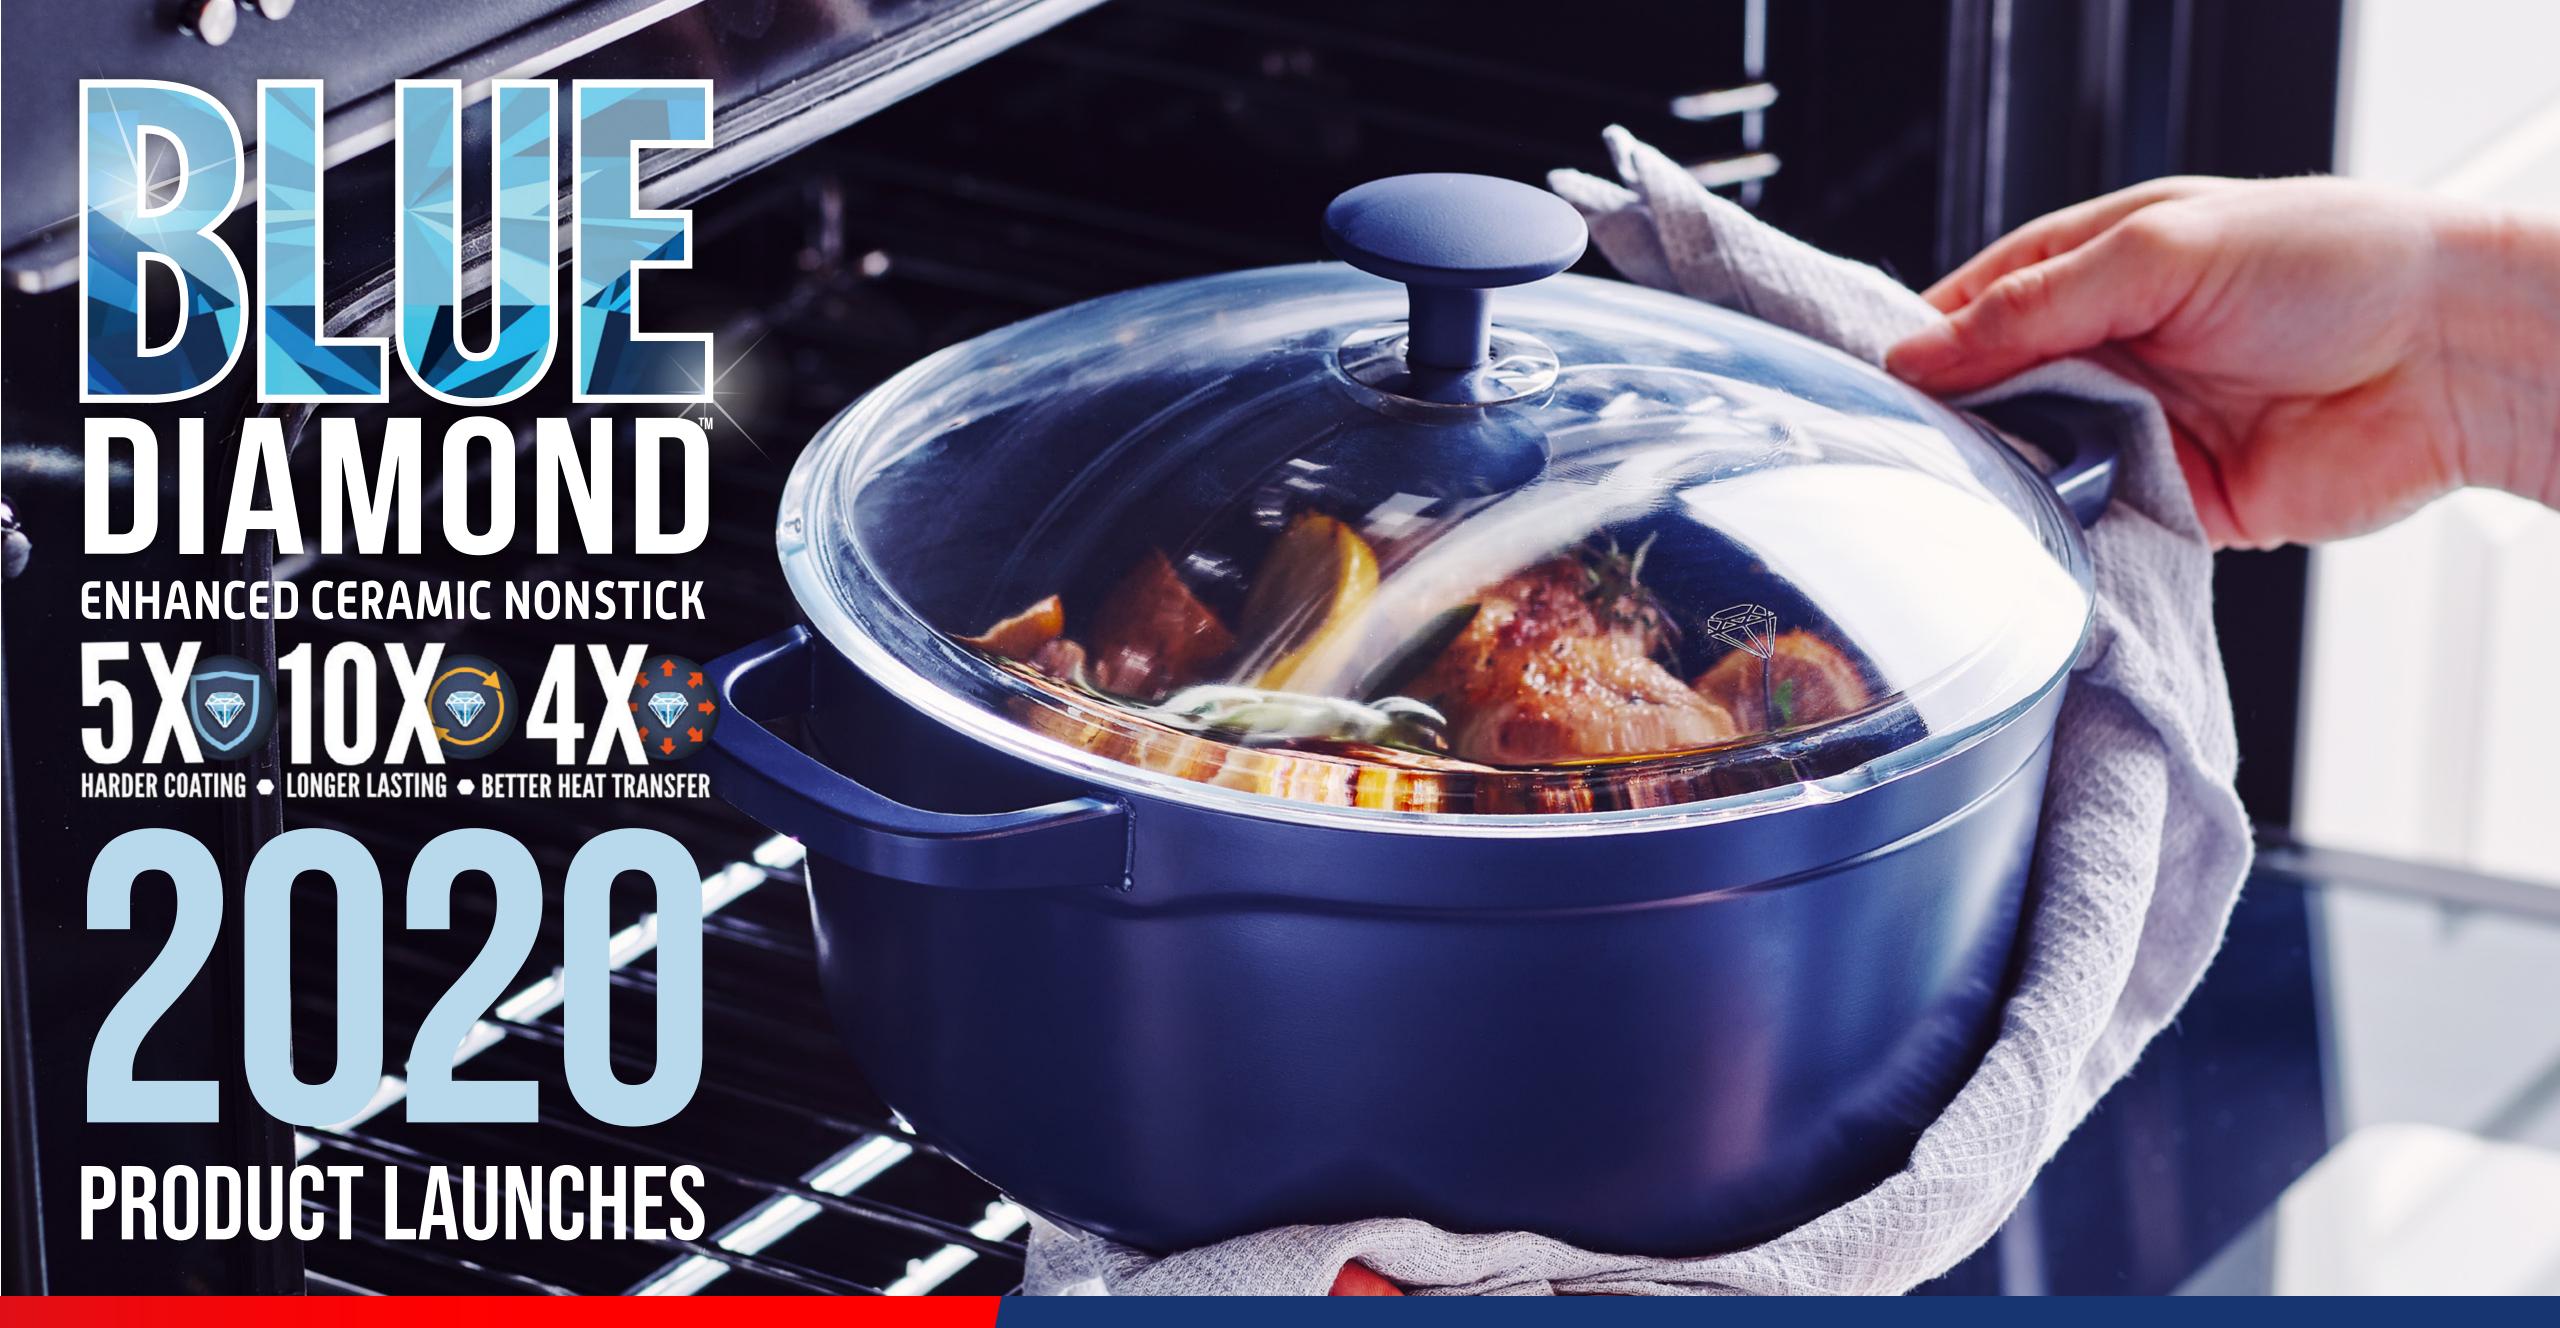

## MIGHTY MINI

The new standard in nonstick cookware, every Blue Diamond pan features our metal utensil safe, diamond-infused coating that is 5x harder, lasts 10x longer than traditional nonstick coatings, and diamonds transfer heat 4x faster than copper.