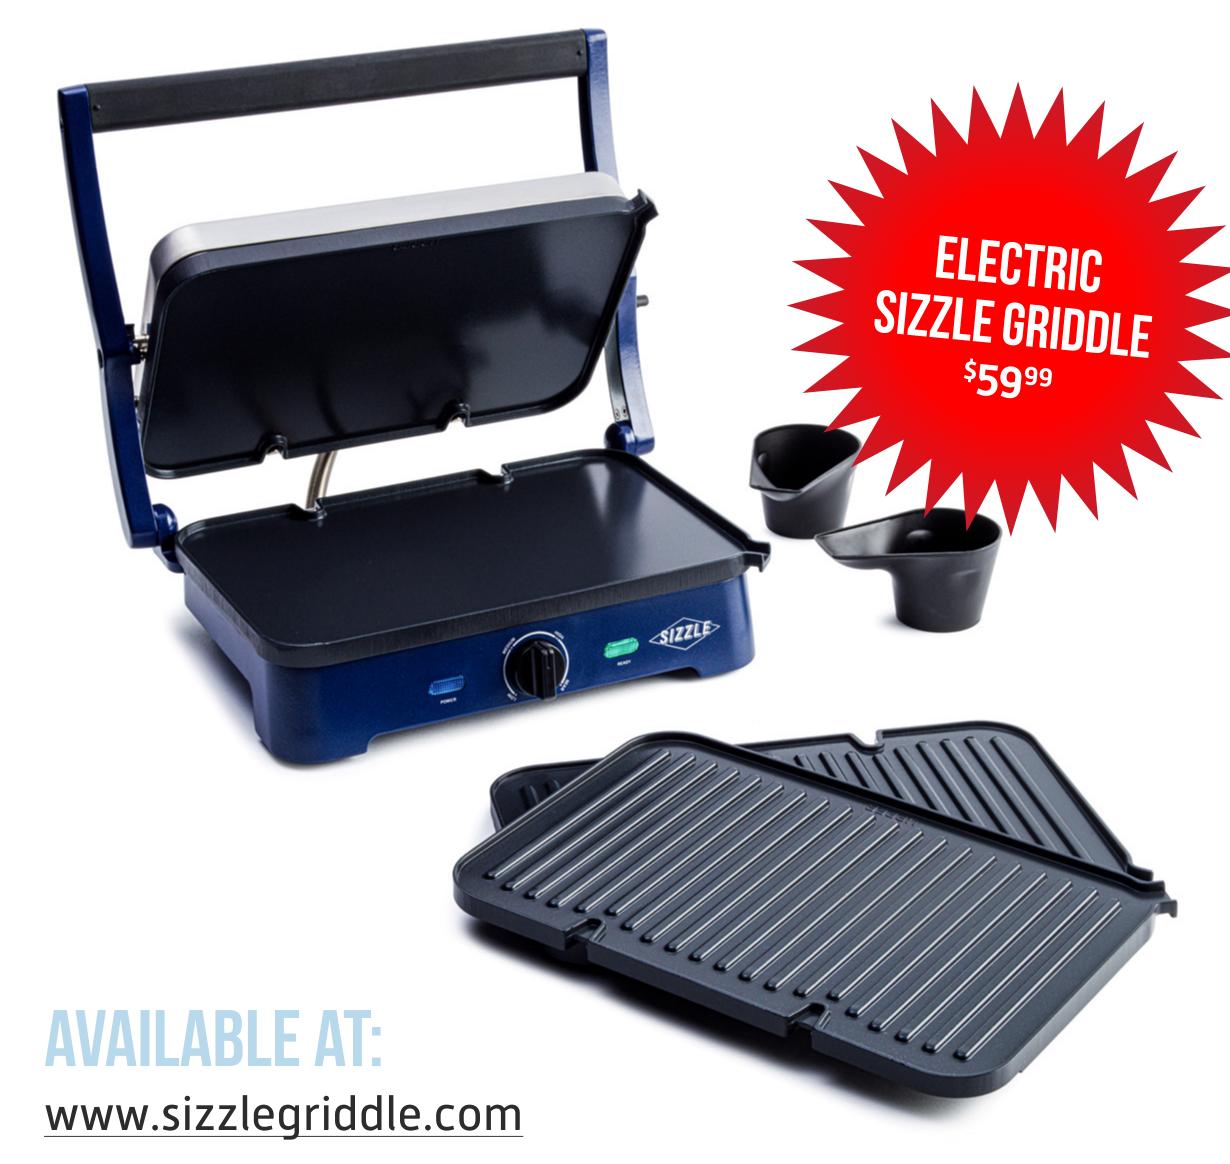

# SIZZLE GRIDDLE

The Blue Diamond Sizzle Griddle locks in flavor thanks to the dual diamond-infused griddle plates that create full contact with your food for even searing, browning, and delicious caramelization. The total contact design cuts cooking times and seals in flavor and juices.

Bring all your diner and restaurant favorites home with this authentic and versatile nonstick griddle. Featuring a hinged top plate that lets you cook everything from crispy bacon to mile high sandwiches without making a mushed mess. You can also open it to lay-flat for a full-size griddle with a compact counter footprint, so you can cook for the whole family.

# AREVOLUTION IN COUNTERTOP COOKING

FULL CONTACT = FULL FLAVOR

LAY-FLAT DESIGN

for extra cooking space

Easy ONE-KNOB CONTROL

**Blue Diamond's** 

SIGNATURE CERAMIC NONSTICK