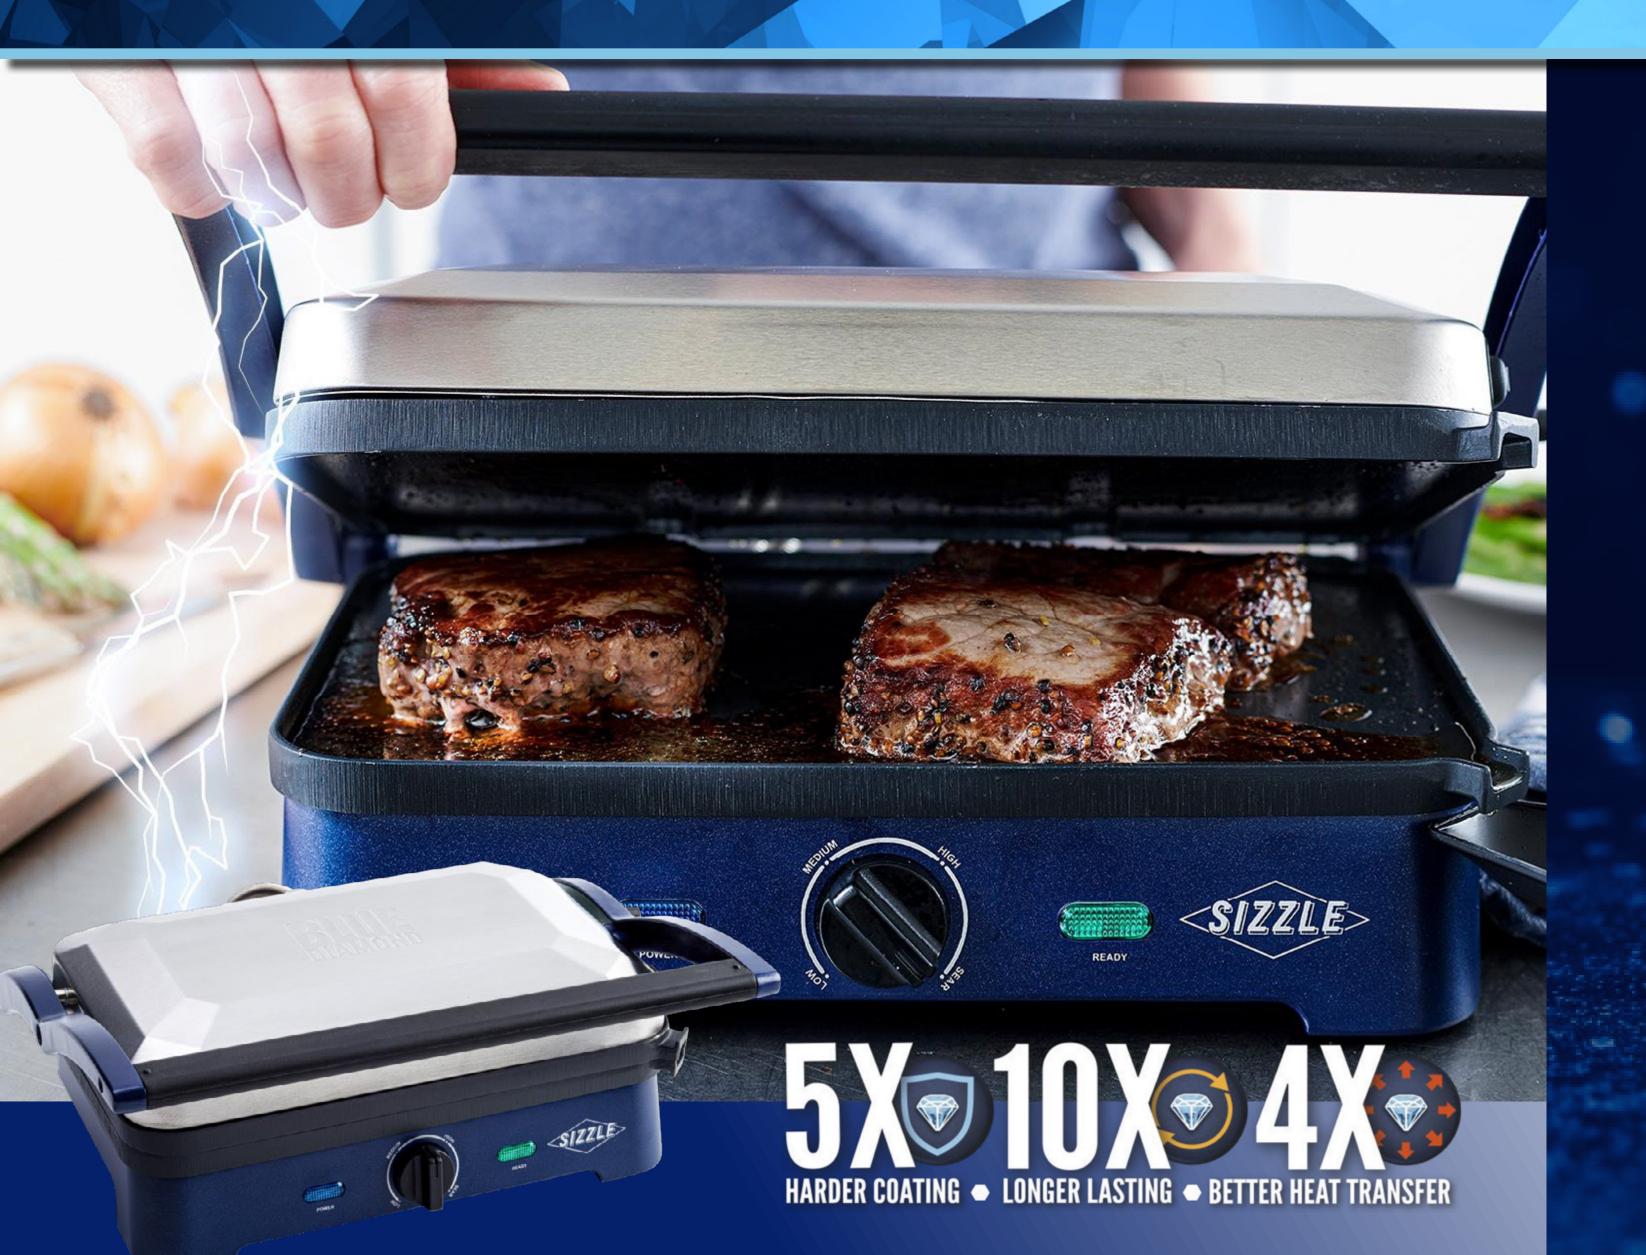

# SIZZLE GRIDDLE

The Blue Diamond Sizzle Griddle locks in flavor thanks to the dual diamond-infused griddle plates that create full contact with your food for even searing, browning, and delicious caramelization. The total contact design cuts cooking times and seals in flavor and juices.

Bring all your diner and restaurant favorites home with this authentic and versatile nonstick griddle. Featuring a hinged top plate that lets you cook everything from crispy bacon to mile high sandwiches without making a mushed mess. You can also open it to lay-flat for a full-size griddle with a compact counter footprint, so you can cook for the whole family.

## MIGHTY MINI

The new standard in nonstick cookware, every Blue Diamond pan features our metal utensil safe, diamond-infused coating that is 5x harder, lasts 10x longer than traditional nonstick coatings, and diamonds transfer heat 4x faster than copper.