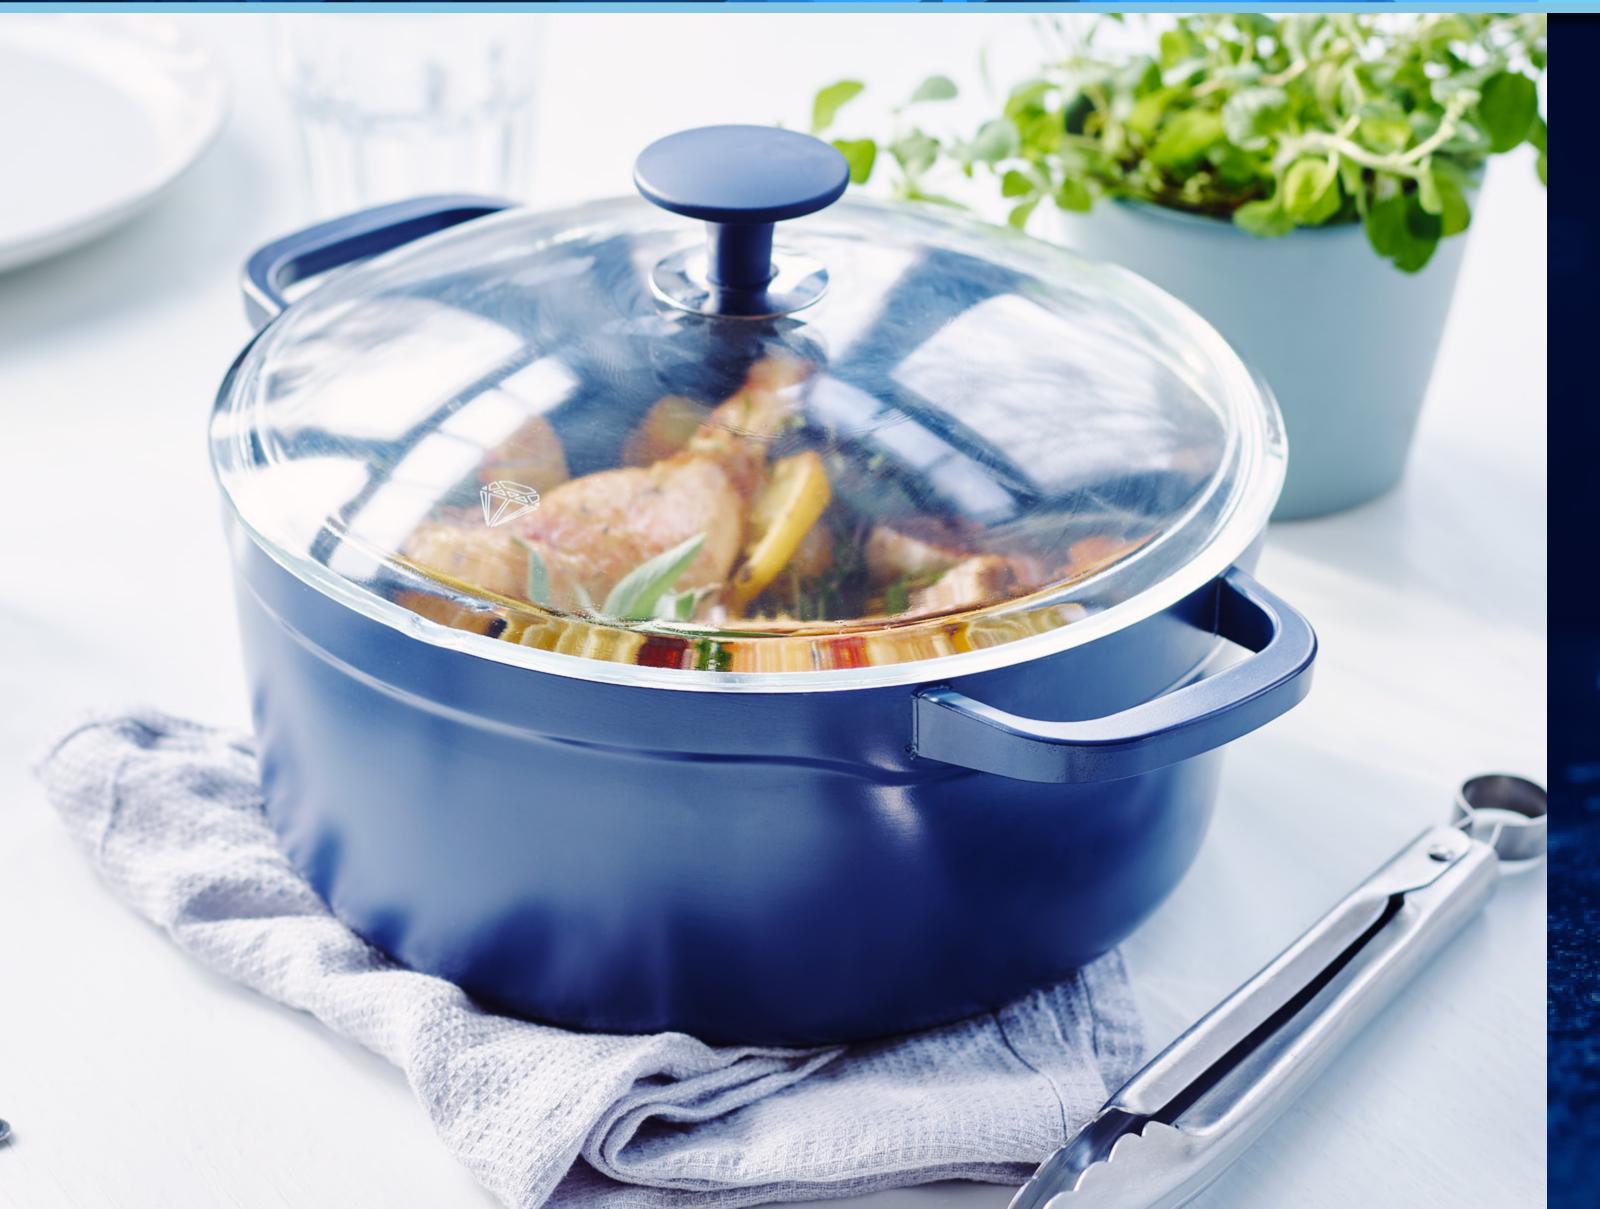

## BIG BATCH

Though it takes inspiration from classic designs, this Dutch oven isn't stuck in the past. Classic style meets cutting-edge tech in this vibrant Dutch oven that's 50% lighter, heats up faster and cools down quicker than traditional cast iron.

This means better heat transfer and even browning while the shock-resistant domed glass lid gives you a front row seat to all the action. Best of all, no more scrubbing. The Blue Diamond Big Batch's healthy ceramic nonstick coating is effortless to clean and dishwasher safe for tough messes. HARDER COATING\* - LONGER LASTING\* - BETTER HEAT TRANSFER\* TOXIN FREE: FREE OF PFAS, PFOA, LEAD AND CADMIUM

#### FORGED ALUMINUM

Half the weight of cast iron, all the performance 50% LIGHTER THAN CAST IRON AND HEATS UP FAST

COOK & LOOK DOME LID

Temperature shock-resistant cast glass

EASY ONE-POT MEALS
Huge Capacity—Fits a whole chicken

OVEN SAFE UP TO 350

Blue Diamond's Signature
DIAMOND-INFUSED CERAMIC NONSTICK