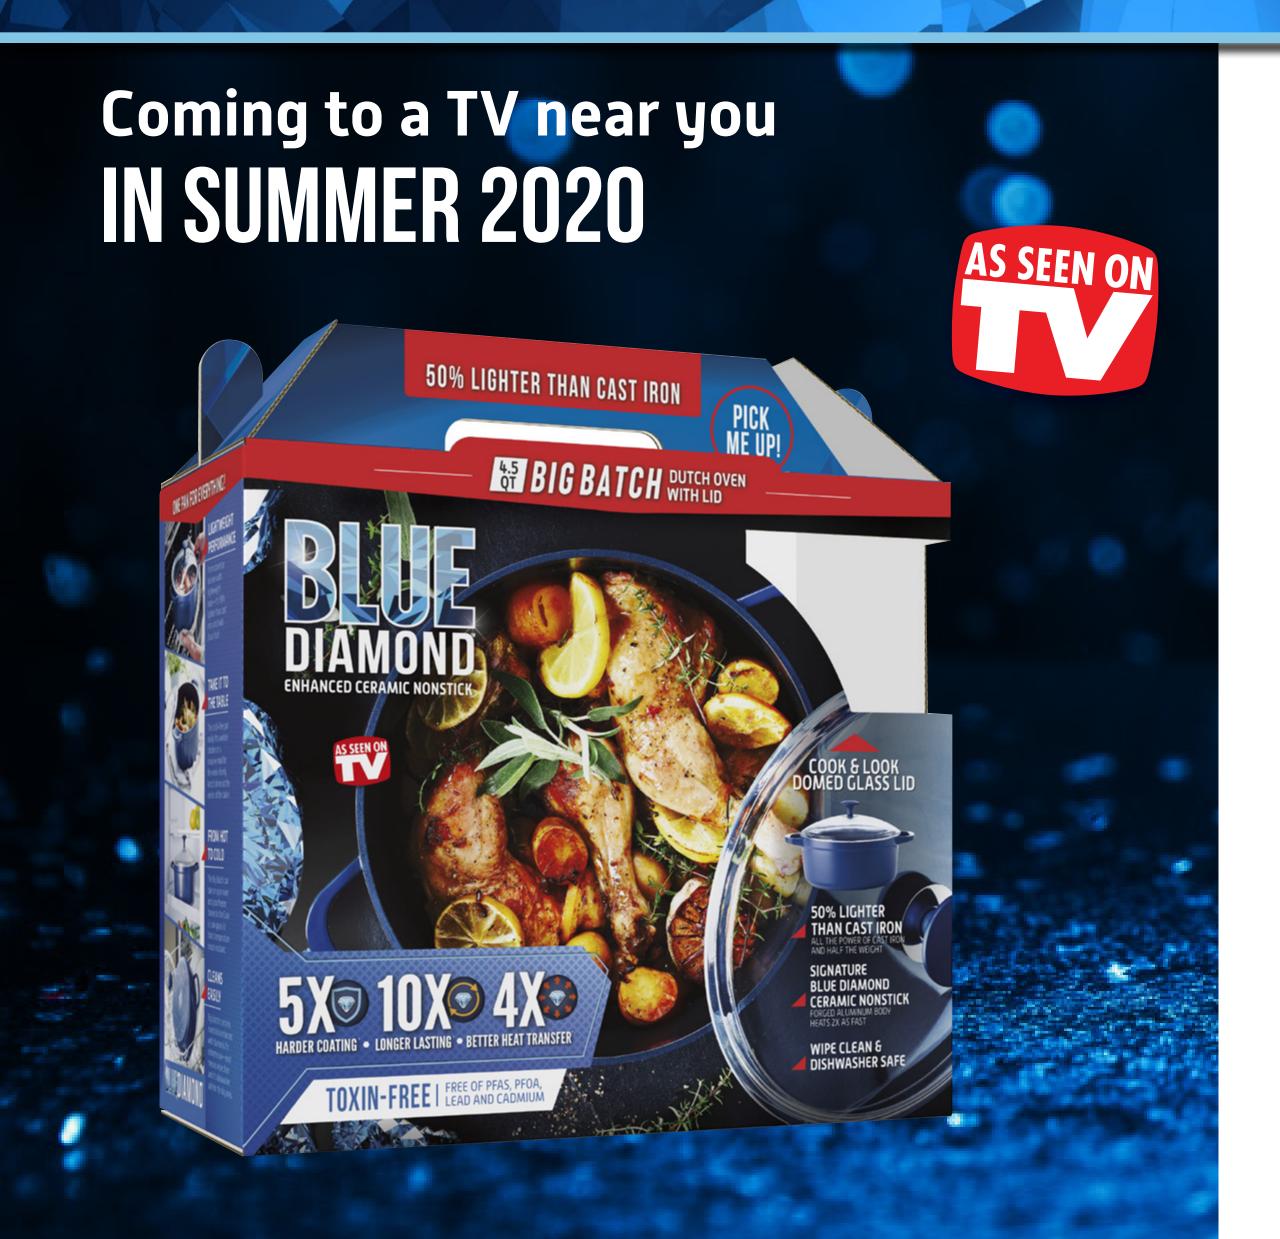

## BIG BATCH

Though it takes inspiration from classic designs, this Dutch oven isn't stuck in the past. Classic style meets cutting-edge tech in this vibrant Dutch oven that's 50% lighter, heats up faster and cools down quicker than traditional cast iron.

This means better heat transfer and even browning while the shock-resistant domed glass lid gives you a front row seat to all the action. Best of all, no more scrubbing. The Blue Diamond Big Batch's healthy ceramic nonstick coating is effortless to clean and dishwasher safe for tough messes. HARDER COATING\* - LONGER LASTING\* - BETTER HEAT TRANSFER\* TOXIN FREE: FREE OF PFAS, PFOA, LEAD AND CADMIUM

#### FORGED ALUMINUM

Half the weight of cast iron, all the performance 50% LIGHTER THAN CAST IRON AND HEATS UP FAST

COOK & LOOK DOME LID

Temperature shock-resistant cast glass

EASY ONE-POT MEALS
Huge Capacity—Fits a whole chicken

OVEN SAFE UP TO 350

Blue Diamond's Signature
DIAMOND-INFUSED CERAMIC NONSTICK