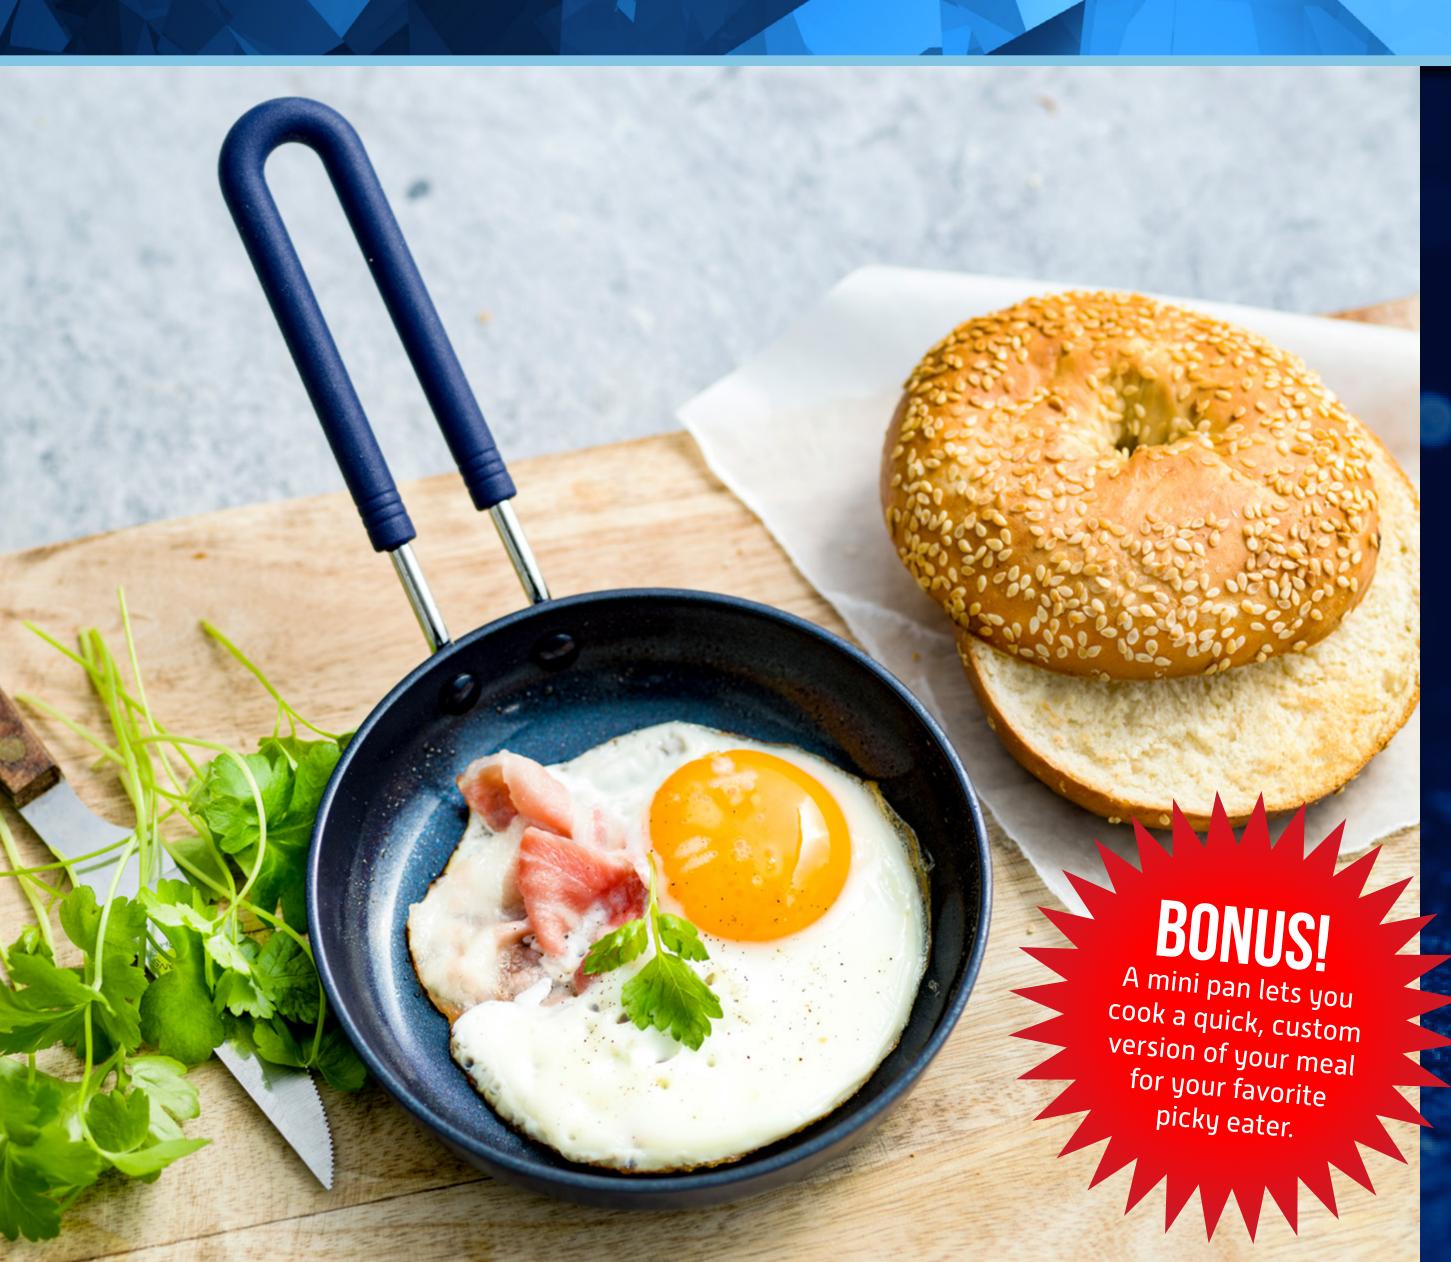

#### Even our littlest pans are powerful.

Whether you're making a quick breakfast or a small side, our Mighty Mini makes it easy! Don't let the size fool you, this little pan is all about performance. Durable and dishwasher safe for years of use, the Mighty Mini's handle has a non-slip silicone grip to give you total control.

#### THINK MINI PANS ARE ONLY FOR EGGS AND BREAKFAST?

Think again! Our Mighty Mini might be mini, but it's big enough for plenty of tough tasks.

5" round egg pan BLUE

AVAILABLE AT amazon

5" round egg pan
GREEN
AVAILABLE AT amazon

# 10 THINGS TO DO WITH A MIGHTY MINI PAN

- 1. Roast pine nuts (or other nuts) to top of your dishes and deserts
- 2. Perfectly round pancakes
- 3. Shredded bacon pieces to add to your salad
- 4. Perfect size for a burger patty
- **5.** A sausage and potato hash to celebrate a productive morning
- **6.** Roast your own garlic
- 7. Make yourself a (mini) skillet chocolate chip cookie
- 8. The best frittata for one
- 9. A quick mini curry to go with your minute rice
- 10. Homemade egg patty in the time it takes to toast your English muffin