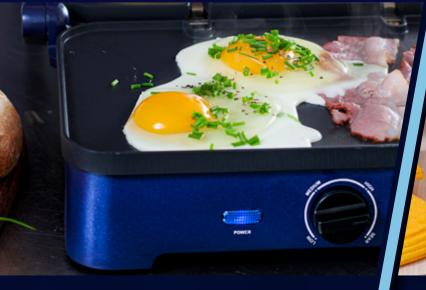

# SIZZLE GRIDDLE

The Blue Diamond Sizzle Griddle locks in flavor thanks to the dual diamond-infused griddle plates that create full contact with your food for even searing, browning, and delicious caramelization. The total contact design cuts cooking times and seals in flavor and juices.

Bring all your diner and restaurant favorites home with this authentic and versatile nonstick griddle. Featuring a hinged top plate that lets you cook everything from crispy bacon to mile high sandwiches without making a mushed mess. You can also open it to lay-flat for a full-size griddle with a compact counter footprint, so you can cook for the whole family.