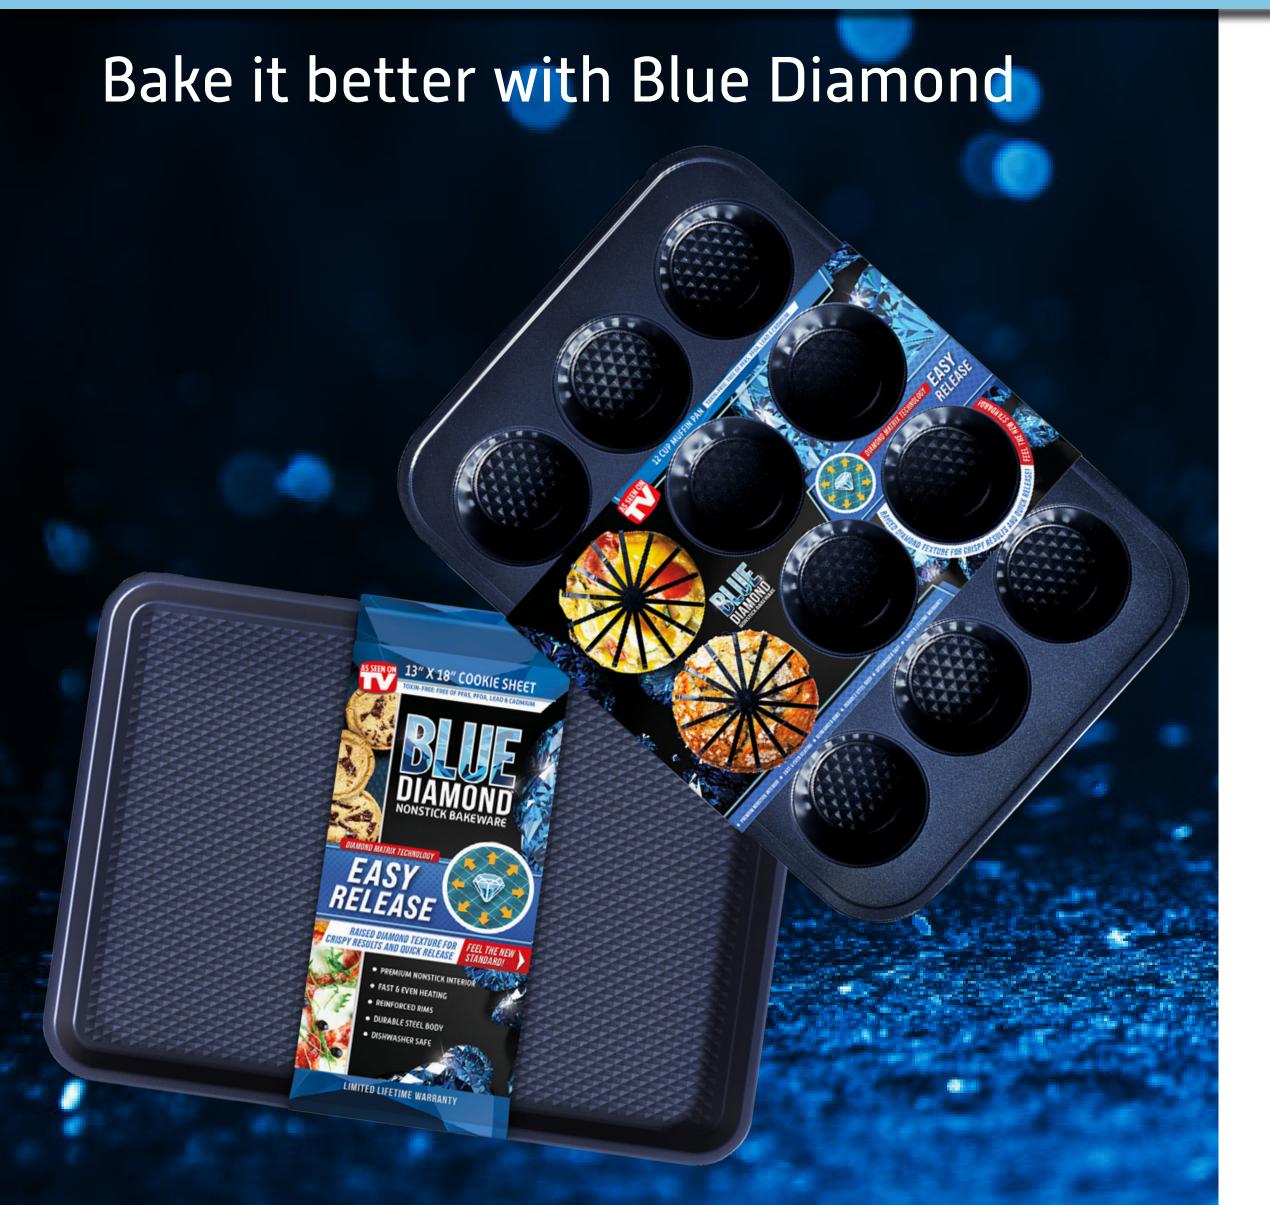

## BAKEWARE

Bring the power of Blue Diamond to your baking with our latest innovative collection. Featuring our Diamond Matrix Technology, this collection is textured for easy release and crispy results. Our bakeware is crafted from durable steel and reinforced to add extra strength and stability, allowing for quick, even heating and fantastic results that slide right out of the pan!

#### DIAMOND MATRIX SURFACE BETTER AIR CIRCULATION, BETTER RELEASE, BETTER BAKING

PREMIUM NONSTICK INTERIOR
TOXIN-FREE: free of PFAS, PFOA, lead
& cadmium

**FAST & EVEN HEATING** 

REINFORCED RIMS

For extra strength, stability and support

DURABLE STEEL BODY
Distributes heat quickly and evenly

**RUST RESISTANT** 

DISHWASHER & FREEZER SAFE

OVEN SAFE Up to 450°F