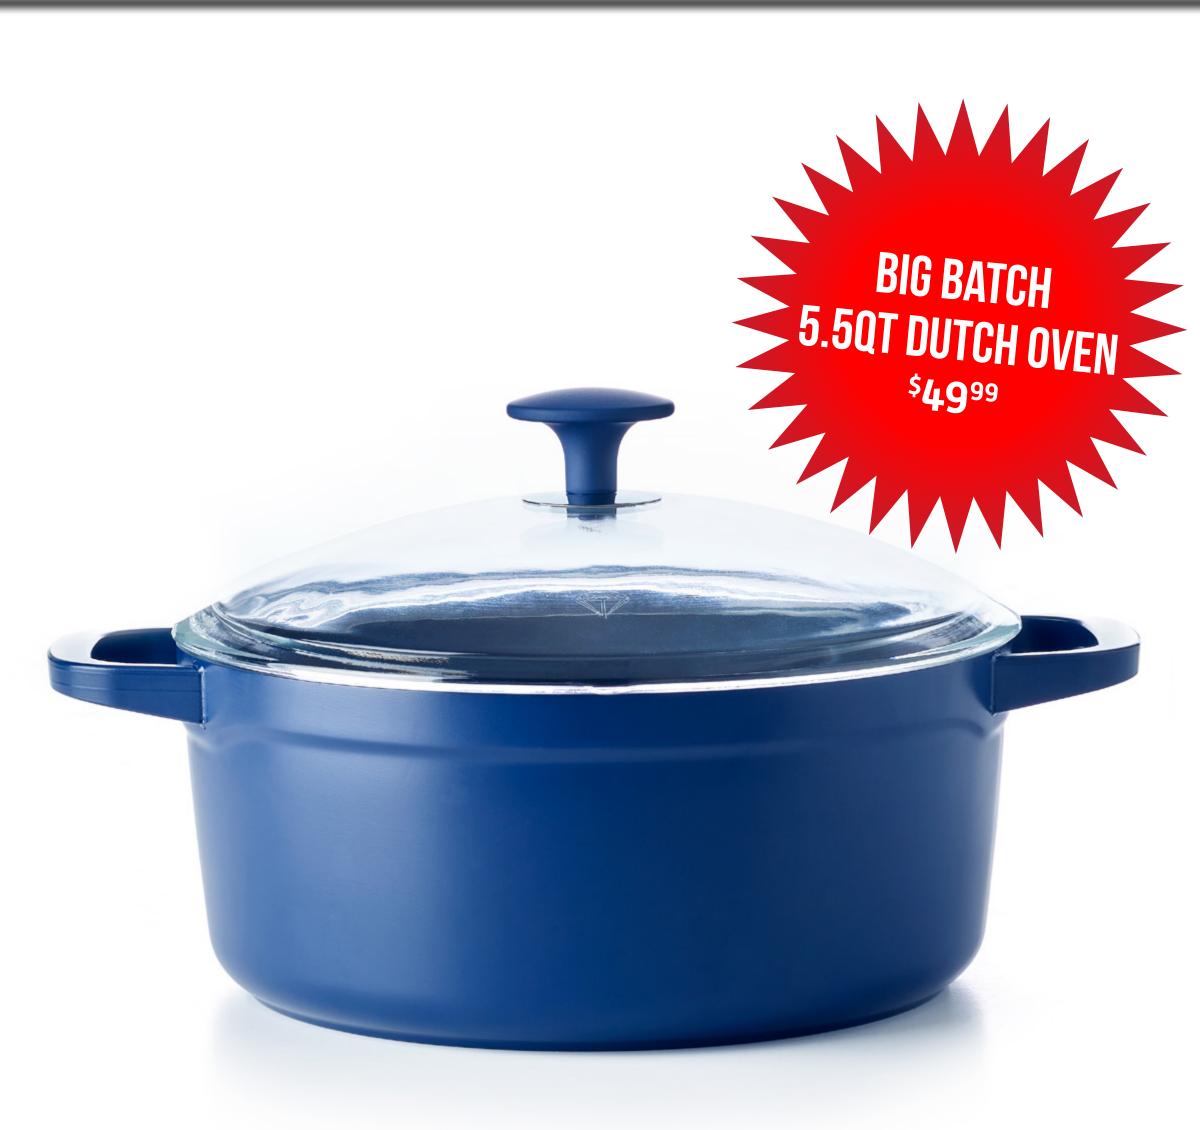

## BIG BATCH

Though it takes inspiration from classic designs, this Dutch oven isn't stuck in the past. Classic style meets cutting-edge tech in this vibrant Dutch oven that's 50% lighter, heats up faster and cools down quicker than traditional cast iron.

This means better heat transfer and even browning while the shock-resistant domed glass lid gives you a front row seat to all the action. Best of all, no more scrubbing. The Blue Diamond Big Batch's healthy ceramic nonstick coating is effortless to clean and dishwasher safe for tough messes. HARDER COATING\* - LONGER LASTING\* - BETTER HEAT TRANSFER\* TOXIN FREE: FREE OF PFAS, PFOA, LEAD AND CADMIUM

## BIG BATCH

#### FORGED ALUMINUM

Half the weight of cast iron, all the performance 50% LIGHTER THAN CAST IRON AND HEATS UP FAST

COOK & LOOK DOME LID

Temperature shock-resistant cast glass

EASY ONE-POT MEALS
Huge Capacity—Fits a whole chicken

OVEN SAFE UP TO 350

Blue Diamond's Signature
DIAMOND-INFUSED CERAMIC NONSTICK