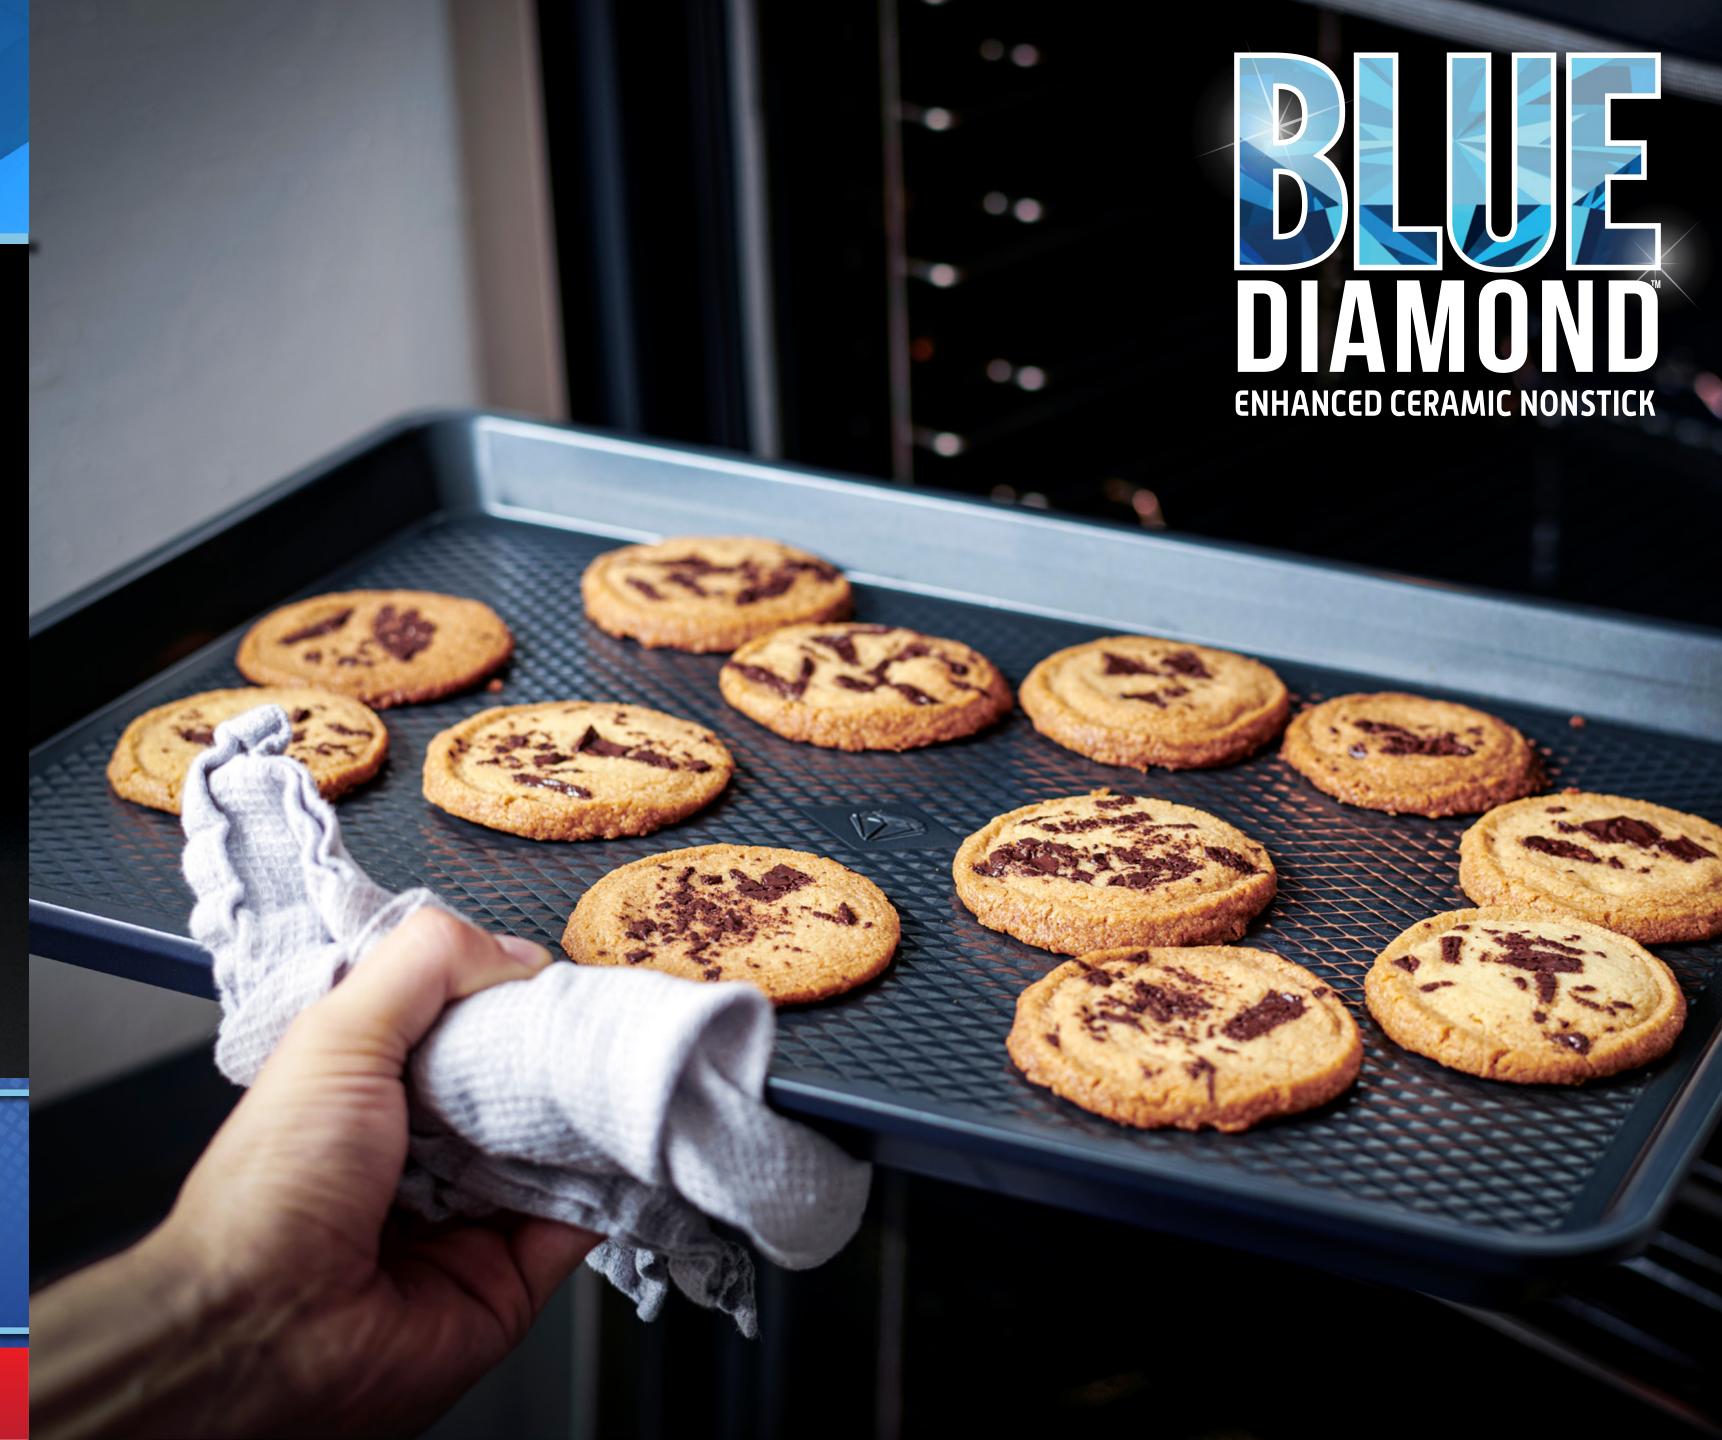

## BAKEWARE

Bring the power of Blue Diamond to your baking with our latest innovative collection. Featuring our Diamond Matrix Technology, this collection is textured for easy release and crispy results. Our bakeware is crafted from durable steel and reinforced to add extra strength and stability, allowing for quick, even heating and fantastic results that slide right out of the pan!

#### DIAMOND MATRIX SURFACE BETTER AIR CIRCULATION, BETTER RELEASE, BETTER BAKING

PREMIUM NONSTICK INTERIOR
TOXIN-FREE: free of PFAS, PFOA, lead
& cadmium

**FAST & EVEN HEATING** 

REINFORCED RIMS

For extra strength, stability and support