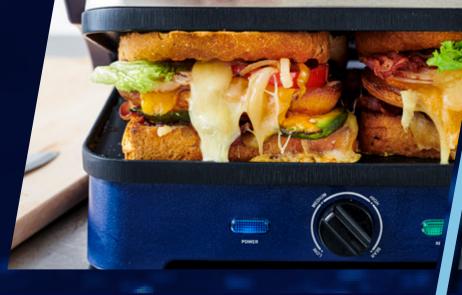

# SIZZLE GRIDDLE

The Blue Diamond Sizzle Griddle locks in flavor thanks to the dual diamond-infused griddle plates that create full contact with your food for even searing, browning, and delicious caramelization. The total contact design cuts cooking times and seals in flavor and juices.

Bring all your diner and restaurant favorites home with this authentic and versatile nonstick griddle. Featuring a hinged top plate that lets you cook everything from crispy bacon to mile high sandwiches without making a mushed mess. You can also open it to lay-flat for a full-size griddle with a compact counter footprint, so you can cook for the whole family.