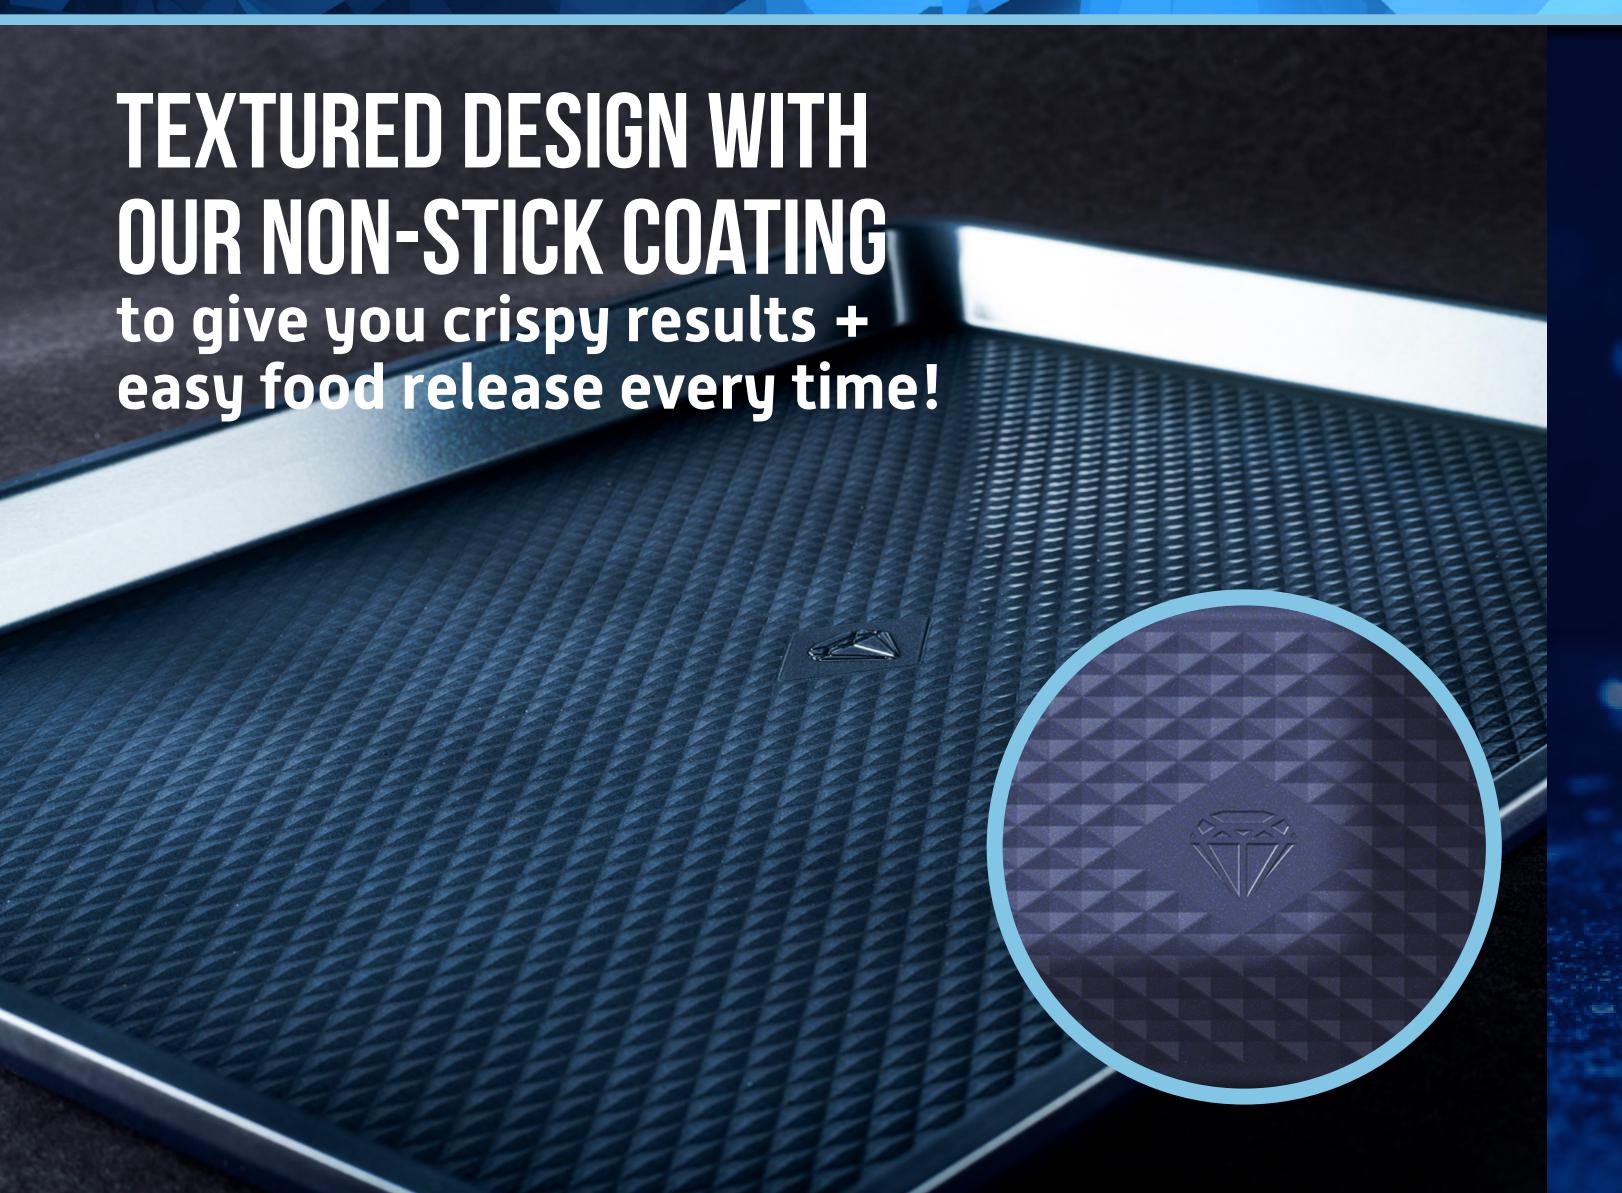

## BAKEWARE

Bring the power of Blue Diamond to your baking with our latest innovative collection. Featuring our Diamond Matrix Technology, this collection is textured for easy release and crispy results. Our bakeware is crafted from durable steel and reinforced to add extra strength and stability, allowing for quick, even heating and fantastic results that slide right out of the pan!

#### DIAMOND MATRIX SURFACE BETTER AIR CIRCULATION, BETTER RELEASE, BETTER BAKING

PREMIUM NONSTICK INTERIOR
TOXIN-FREE: free of PFAS, PFOA, lead
& cadmium

**FAST & EVEN HEATING** 

REINFORCED RIMS

For extra strength, stability and support