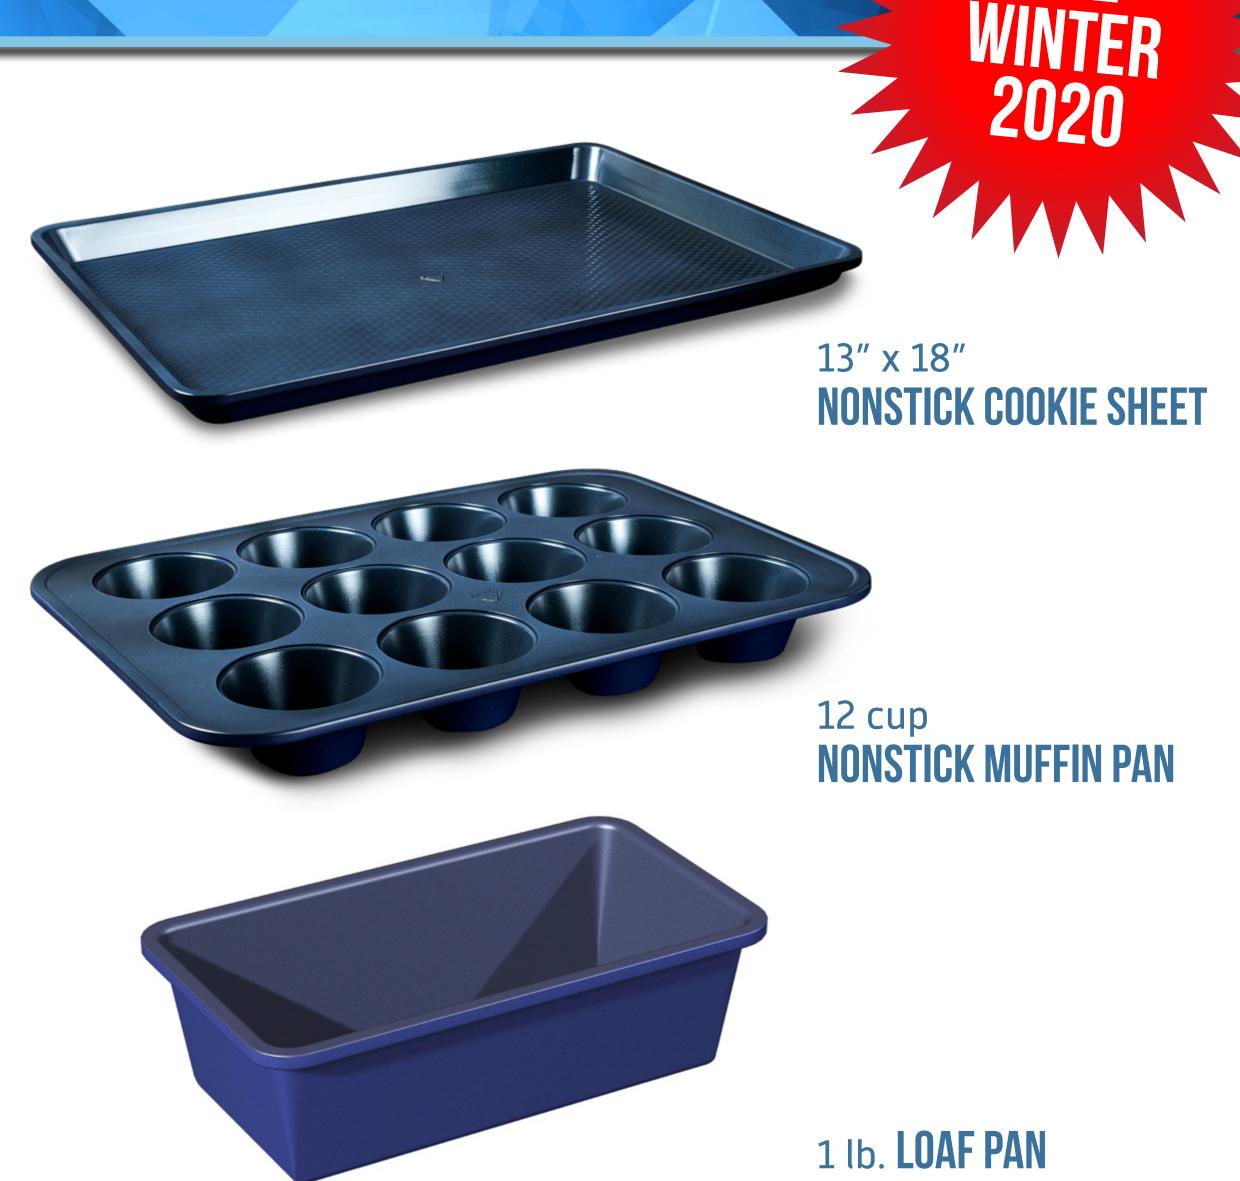

## BAKEWARE

Bring the power of Blue Diamond to your baking with our latest innovative collection. Featuring our Diamond Matrix Technology, this collection is textured for easy release and crispy results. Our bakeware is crafted from durable steel and reinforced to add extra strength and stability, allowing for quick, even heating and fantastic results that slide right out of the pan!

#### DIAMOND MATRIX SURFACE BETTER AIR CIRCULATION, BETTER RELEASE, BETTER BAKING

PREMIUM NONSTICK INTERIOR
TOXIN-FREE: free of PFAS, PFOA, lead
& cadmium

**FAST & EVEN HEATING** 

REINFORCED RIMS

For extra strength, stability and support

DURABLE STEEL BODY
Distributes heat quickly and evenly

**RUST RESISTANT** 

DISHWASHER & FREEZER SAFE

OVEN SAFE Up to 450°F