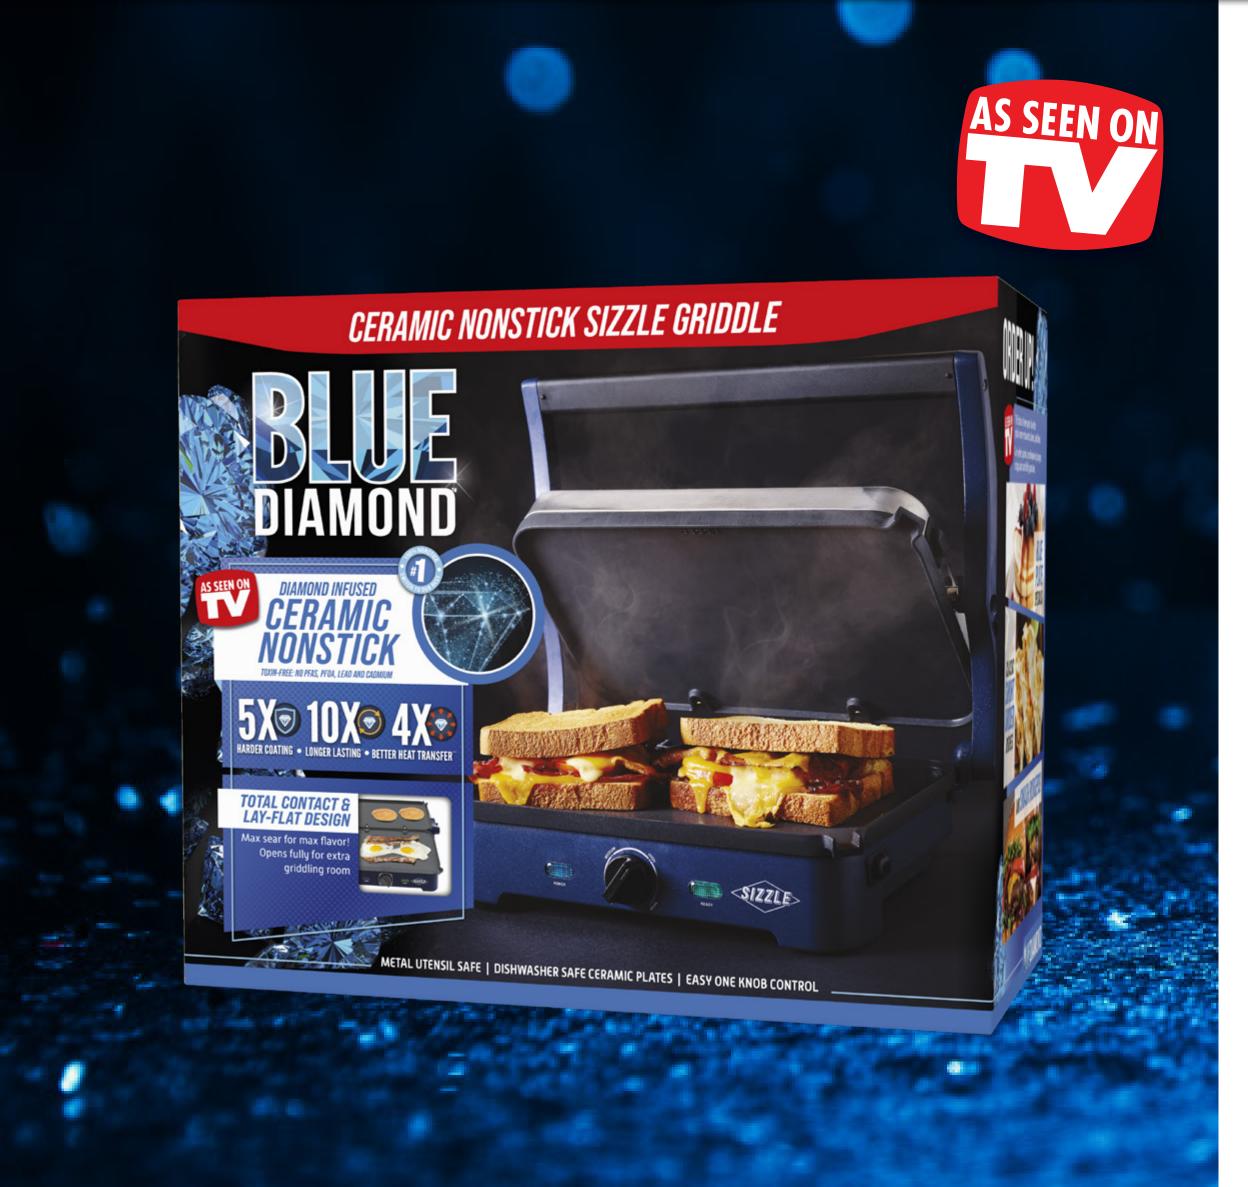

# SIZZLE GRIDDLE

The Blue Diamond Sizzle Griddle locks in flavor thanks to the dual diamond-infused griddle plates that create full contact with your food for even searing, browning, and delicious caramelization. The total contact design cuts cooking times and seals in flavor and juices.

Bring all your diner and restaurant favorites home with this authentic and versatile nonstick griddle. Featuring a hinged top plate that lets you cook everything from crispy bacon to mile high sandwiches without making a mushed mess. You can also open it to lay-flat for a full-size griddle with a compact counter footprint, so you can cook for the whole family.

TOXIN FREE: FREE OF PFAS, PFOA, LEAD AND CADMIUM