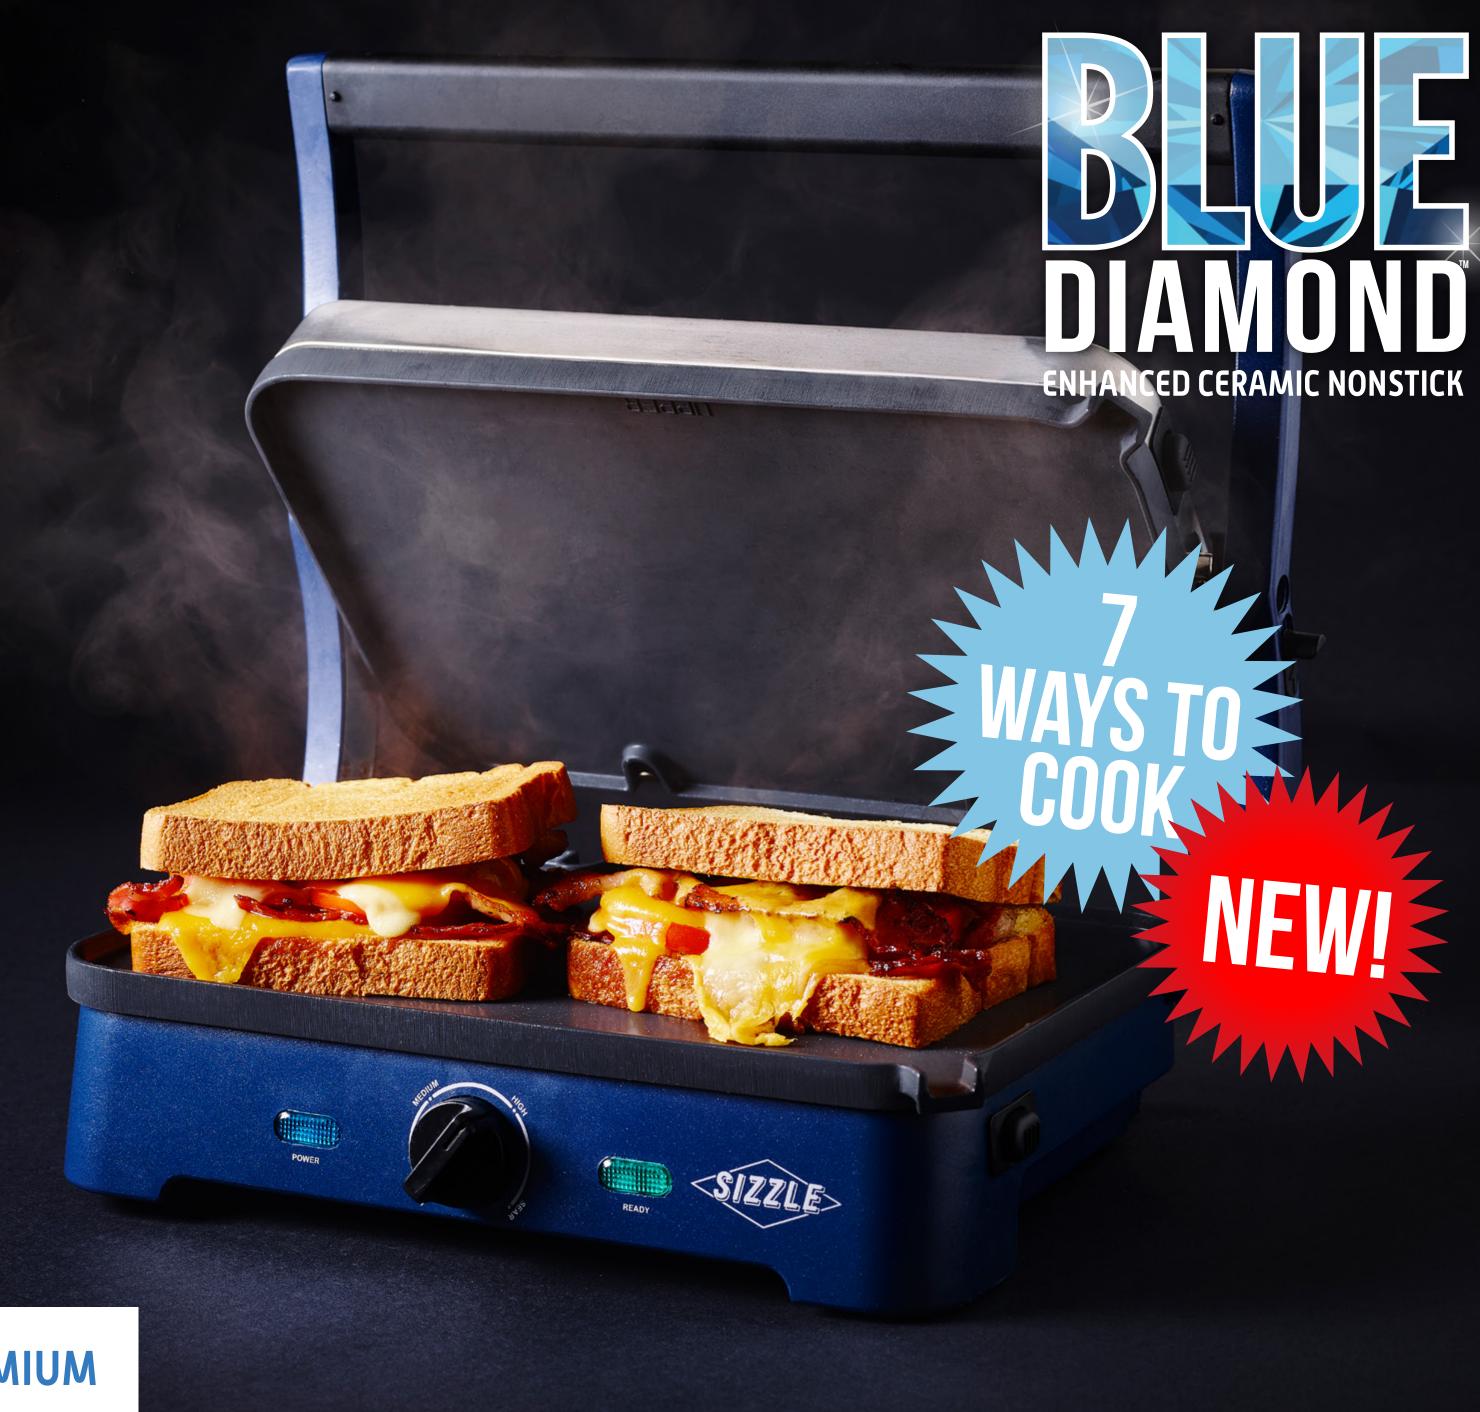

# SIZZLE GRIDDLE

The Blue Diamond Sizzle Griddle locks in flavor thanks to the dual diamond-infused griddle plates that create full contact with your food for even searing, browning, and delicious caramelization. The total contact design cuts cooking times and seals in flavor and juices.

Bring all your diner and restaurant favorites home with this authentic and versatile nonstick griddle. Featuring a hinged top plate that lets you cook everything from crispy bacon to mile high sandwiches without making a mushed mess. You can also open it to lay-flat for a full-size griddle with a compact counter footprint, so you can cook for the whole family.

#### BRING THE RESTAURANT

TO COOK!

AS SEEN ON

PANINI PRESS

CONTACT GRIDDLE

OPEN GRIDDLE

MIXED GRILL + GRIDDLE

SEAR MODE

**CONTACT GRILL** 

OPEN GRILL

Get recipes at: www.SizzleRecipes.com