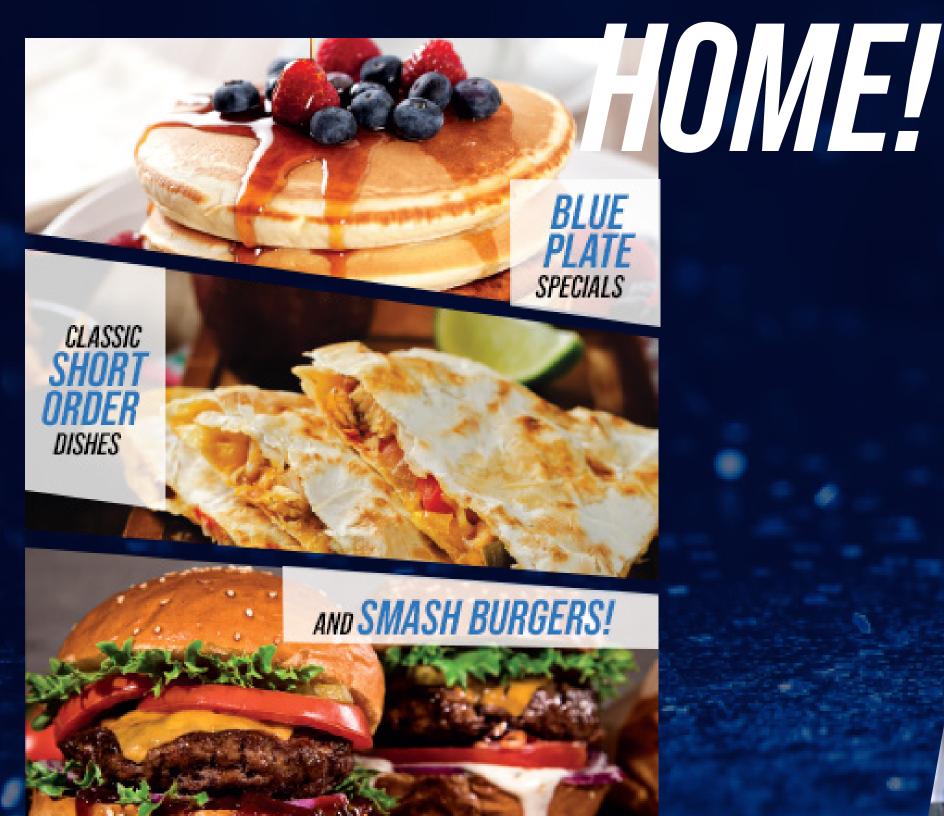

Bring all your diner and restaurant favorites home with this authentic and versatile nonstick griddle. Featuring a hinged top plate that lets you cook everything from crispy bacon to mile high sandwiches without making a mushed mess. You can also open it to lay-flat for a full-size griddle with a compact counter footprint, so you can cook for the whole family.

## ORDER UP!

#### BRING THE RESTAURANT

TO COOK!

AS SEEN ON

PANINI PRESS

CONTACT GRIDDLE

OPEN GRIDDLE

MIXED GRILL + GRIDDLE

SEAR MODE