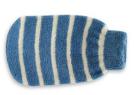

# Antimicrobial Natural Fiber Sponge & Latex Gloves

#### **Ergonomically Shaped**

Product easily contours to the user's hands.

#### Comfortable and Durable

Perfect for a wide array of cleaning tasks.