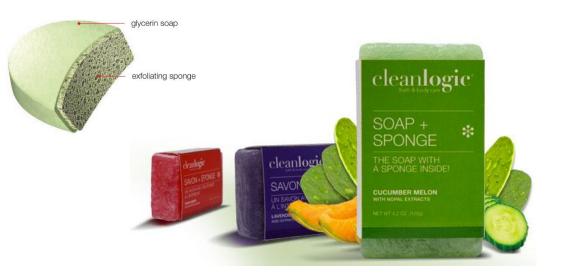

## Soap Sponges

#### A Bar of Soap Inside of a Sponge!

#### Proprietary Manufacturing and Innovative Design

Only product of its kind in the industry. Combines the cleaning benefits of a bar of soap with the exfoliating ability of a sponge into one product.

#### **Infused with Nopal Extracts**

Rich in antioxidants, and known for its deep-healing properties that help keep skin looking youthful.

#### Glycerin Soap

This gentle cleansing agent is a humectant that draws moisture to the skin, allowing it to remain hydrated and soft.

#### **Three Refreshing Scents**

Cucumber Melon Peach Berry Lavender

#### **Braille on Every Package**