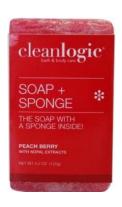

41 Moisturizing (Sugar & Rice) Body Wash

44 Moisturizing (Sugar & Rice) Body Lotion

**216**Cucumber Melon
Soap Sponge

**217** Lavender Soap Sponge

218
Peach Berry
Soap Sponge

## Soap Sponges

#### A Bar of Soap Inside of a Sponge!

#### Proprietary Manufacturing and Innovative Design

Only product of its kind in the industry. Combines the cleaning benefits of a bar of soap with the exfoliating ability of a sponge into one product.

#### **Infused with Nopal Extracts**

Rich in antioxidants, and known for its deep-healing properties that help keep skin looking youthful.

#### Glycerin Soap

This gentle cleansing agent is a humectant that draws moisture to the skin, allowing it to remain hydrated and soft.

#### **Three Refreshing Scents**

Cucumber Melon Peach Berry Lavender

#### **Braille on Every Package**