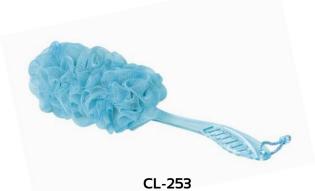

## Cleanlogic Hard-to-Reach

**CL-251** 2 in 1 Convertible Mesh Bath Strap

CL-252 2 in 1 Mesh Bath Brush

Mesh Bath Brush

**CL-254**Wooden Handle
Mesh Bath Brush

CL-271
Bristle
Bath Brush

Net Bath Brush