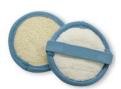

## Practical Matter Natural Fiber Sponge

#### **Earth Friendly**

Fabric created from natural cotton and soy foam.

#### **Antimicrobial Technology**

Silpure® technology infused into each sponge fiber to prevent mold or bacteria penetration. Ultra-Fresh® anti-microbial product protection provides an additional layer of protection that extends the life of the product.

#### Fiber-Stretch Technology

Product will not tear or break down

#### **All-Purpose**

Product can be used to safely scrub glassware, tableware, porcelain, bathrooms and showers