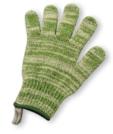

# Antimicrobial Natural Fiber Sponge & Latex Gloves

#### **Ergonomically Shaped**

Product easily contours to the user's hands.

#### Comfortable and Durable

Perfect for a wide array of cleaning tasks.