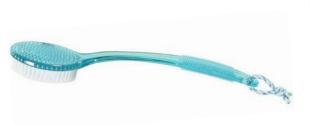

## Cleanlogic Hard-to-Reach

**CL-251** 2 in 1 Convertible Mesh Bath Strap

CL-252 2 in 1 Mesh Bath Brush

Mesh Bath Brush

**CL-254**Wooden Handle
Mesh Bath Brush

CL-271
Bristle
Bath Brush

Net Bath Brush