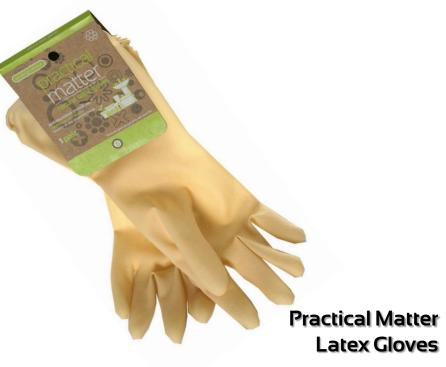

# Antimicrobial Natural Fiber Sponge & Latex Gloves

#### **Ergonomically Shaped**

Product easily contours to the user's hands.

#### Comfortable and Durable

Perfect for a wide array of cleaning tasks.