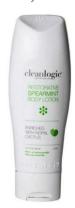

#### Three Invigorating Scents

- ■Restorative Spearmint
- Rejuvenating Orange Blossom
- ■Moisturizing Sugar & Rice

#### **Braille on Every Bottle**

A symbol of the IMS Movement

39 Restorative (Spearmint) Body Wash

**42**Restorative (Spearmint)
Body Lotion

**40**Rejuvenating
(Orange Blossom)
Body Wash

43
Rejuvenating
(Orange Blossom)
Body Lotion