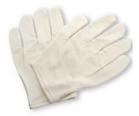

# Antimicrobial Natural Fiber Sponge & Latex Gloves

#### **Ergonomically Shaped**

Product easily contours to the user's hands.

#### Comfortable and Durable

Perfect for a wide array of cleaning tasks.