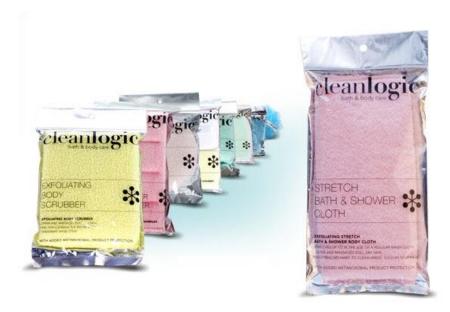

## \* cleanlogic®

## Antimicrobial Bath & Shower Accessories

# cleanlogic bath & body care RFOLIATING RFOLIATING

100-6 Exfoliating Body Scrubber

Stretch Bath & Shower Gloves

101-6 Exfoliating Large Body Scrubber

106-6 Exfoliating Dual Texture Body Scrubber

102-6
Exfoliating Round
Dual Texture Body
Scrubber

113-6 Exfoliating Bath & Shower Mitt

**Anti-Microbial Accessories** 

Cleanlogic

104-6 Exfoliating Stretch Bath & Shower Cloth

114
Exfoliating Bath & Shower
Back Scrubber