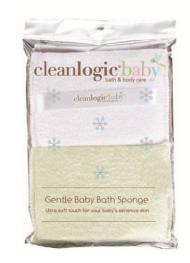

## Cleanlogic Baby

2pk Baby Sponges

**Plush Animal Sponges** 

**Round Animal Sponges** 