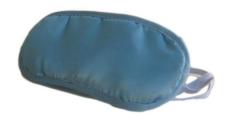

## Cleanlogic Hand, Foot, Face, and Relaxation

CL-262 4 in 1 Foot Buffer & Brush

CL-264
Contoured
Pumice Stone

**CL-272** Large Gel Eye Mask

**CL-273** Sleep Mask

**CL-274**Exfoliating
Facial Sponge