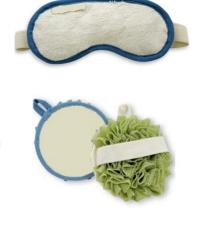

## Cleanlogic Hand, Foot, Face, and Relaxation

CL-262 4 in 1 Foot Buffer & Brush

CL-264
Contoured
Pumice Stone

**CL-272** Large Gel Eye Mask

**CL-273** Sleep Mask

**CL-274**Exfoliating
Facial Sponge