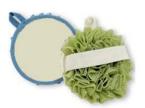

## Cleanlogic Hand, Foot, Face, and Relaxation

CL-262 4 in 1 Foot Buffer & Brush

CL-264
Contoured
Pumice Stone

**CL-272** Large Gel Eye Mask

**CL-273** Sleep Mask

**CL-274**Exfoliating
Facial Sponge