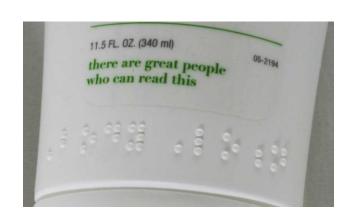

#### **Braille on Every Bottle**

A symbol of the IMS Movement

39 Restorative (Spearmint) Body Wash

**42**Restorative (Spearmint)
Body Lotion

**40**Rejuvenating
(Orange Blossom)
Body Wash

43
Rejuvenating
(Orange Blossom)
Body Lotion

#### **Braille on Every Package**