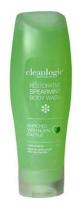

#### Three Invigorating Scents

- ■Restorative Spearmint
- Rejuvenating Orange Blossom
- ■Moisturizing Sugar & Rice

#### **Braille on Every Bottle**

A symbol of the IMS Movement

39 Restorative (Spearmint) Body Wash

**42**Restorative (Spearmint)
Body Lotion

**40**Rejuvenating
(Orange Blossom)
Body Wash

43
Rejuvenating
(Orange Blossom)
Body Lotion