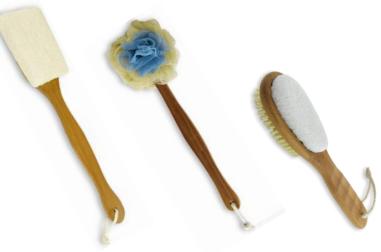

## Cleanlogic Hard-to-Reach

**CL-251** 2 in 1 Convertible Mesh Bath Strap

CL-252 2 in 1 Mesh Bath Brush

Mesh Bath Brush

**CL-254**Wooden Handle
Mesh Bath Brush

CL-271
Bristle
Bath Brush

Net Bath Brush