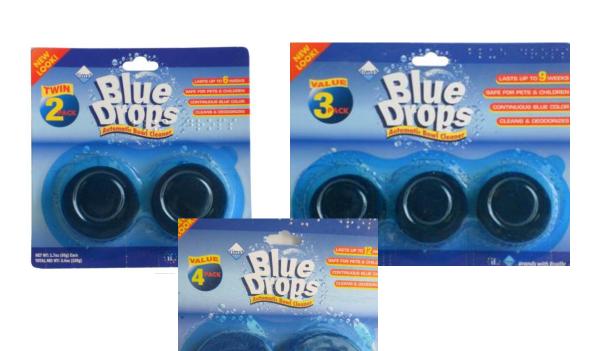

## Automatic Toilet Bowl Cleaner

#### Blue Drops Automatic Bowl Cleaner

#### Automatic

Cleans the toilet bowl, automatically with every flush

#### Durable

Each drop lasts up to six weeks

#### Signature Blue Hue Drops

Made with balanced density and color.

#### Easy on the Pipes

Safe for plumbing and septic systems.

#### Add to your Regular Cleaning Regimen

Compatible for use with other cleaners and bleaches