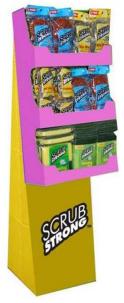

#### **Displays**

Soap-based 156pc Floor Display

Para-Based 36pc Shelf Display

Oxygen-Based 36pc Shelf Display

Para-Based 216pc Floor Display

Oxygen Bleach Based 144pc Floor Display

# Sponges, Pads and Scourers

All Purpose Fiber Sponge

Extra Heavy Duty Fiber Sponge Mesh Scourers

2pk Plastic

2pk Dual Texture Pads

6pk Plastic Mesh Scourers

3pk Heavy Duty Scour Pads

4pk Multipurpose Wipes Scouring Pads

8pk

Copper Mesh Scourer

2pk Multipurpose Scrubbers

2pk Heavy Duty 2pk Copper Scourer Scouring Pads

60pc Scrub Strong Floor Display

Steel Scourer

2pk Wire Mesh Scourer