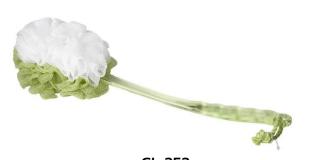

## Cleanlogic Hard-to-Reach

**CL-251** 2 in 1 Convertible Mesh Bath Strap

CL-252 2 in 1 Mesh Bath Brush

Mesh Bath Brush

**CL-254**Wooden Handle
Mesh Bath Brush

CL-271
Bristle
Bath Brush

Net Bath Brush