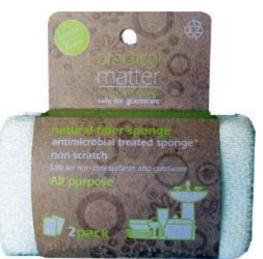

## Practical Matter Natural Fiber Sponge

#### **Earth Friendly**

Fabric created from natural cotton and soy foam.

#### **Antimicrobial Technology**

Silpure® technology infused into each sponge fiber to prevent mold or bacteria penetration. Ultra-Fresh® anti-microbial product protection provides an additional layer of protection that extends the life of the product.

#### Fiber-Stretch Technology

Product will not tear or break down

#### **All-Purpose**

Product can be used to safely scrub glassware, tableware, porcelain, bathrooms and showers