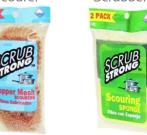

#### Scrub Strong Scrubs Strong

#### Scrub Standard

Setting the standard, products are manufactured using a patented process no other brand has been able to copy

#### Scrub Sanitary

Sponges are treated with an antimicrobial agent to prevent the growth of mold and other microbes

#### Scrub Selection

Made in a variety of bright colors combined with modern packaging, Scrub Strong naturally attracts the consumer

#### Scrub Strong

No job is too tough including: wiping down counter tops, cleaning glassware and crystal, and scrubbing grease and grime from dishware

All products are dishwasher safe and sponges are 100% safe on all non stick surfaces