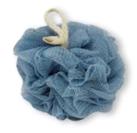

## Cleanlogic Bath Sponges & Accessories

**138**50g Mesh Bath Sponge
In Silver Bag

**36-6** 40g Mesh Bath Sponge

CL-248 2 in 1 Mesh Bath Sponge

CL-250 Silky Soft Mesh Bath Sponge

**CL-259**Exfoliating
Bath & Shower Mitts

**CL-278**Synthetic
Sea Sponge

CL-275
Exfoliating Bath &
Shower Gloves

CL-244-SD24 24pc Mesh Bath Sponge Counter Display