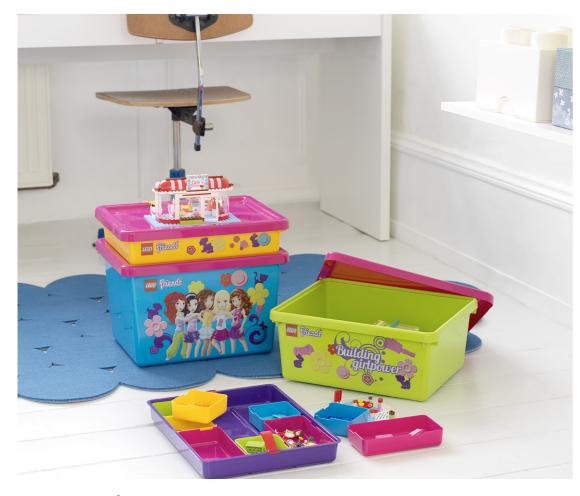

## **LEGO® Friends Sorting System**

#### Sort, store & stack

The LEGO® Friends Sorting System contains 3 storage boxes, 1 sorting tray, 3 large and 6 small sorting box inserts. The sorting tray fits into all three storage boxes, and the sorting boxes all fit into the sorting tray perfectly. The LEGO Friends Sorting System will enable you to:

- · Organize your LEGO elements in the sorting box inserts.
- Save your own creations in the larger storage boxes.
- Keep your building instructions safe in the small storage box.
- · Use the lid to build everywhere.
- · Stack the storage boxes on top of each other for minimum use of space.

**Art. no.** 4091 **Colli size** 4 **Material** PP **Dimensions** (packaging) 385 x 303 x 278 mm / 15.16 x 11.93 x 10.94 in **Dimensions** (stacked) 378 x 295 x 462 mm / 14.88 x 11.61 x 18.19 in