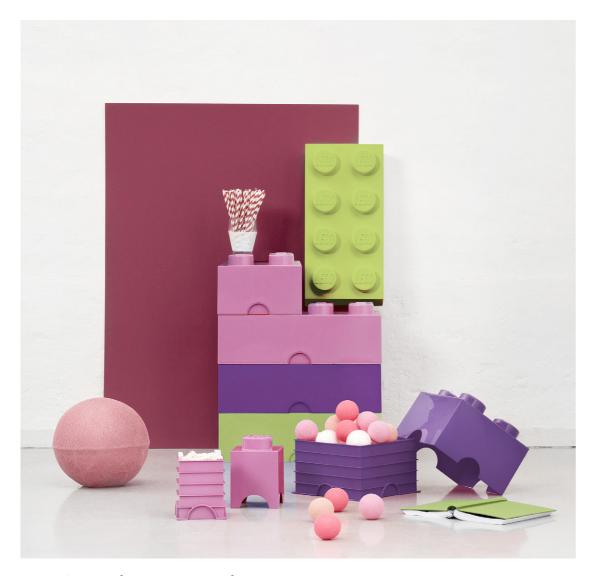

## **LEGO® Friends Storage Brick System**

## Turn tidying up into play

Keeping your kids' rooms reasonably tidy doesn't have to be a hassle anymore. The LEGO® Friends Storage Brick system makes it easy and fun for the kids to tidy up.

The oversized LEGO bricks are designed to stack, just like the original LEGO bricks. Use them to decorate, play, build and have fun or keep your toys sorted using them as storage boxes.