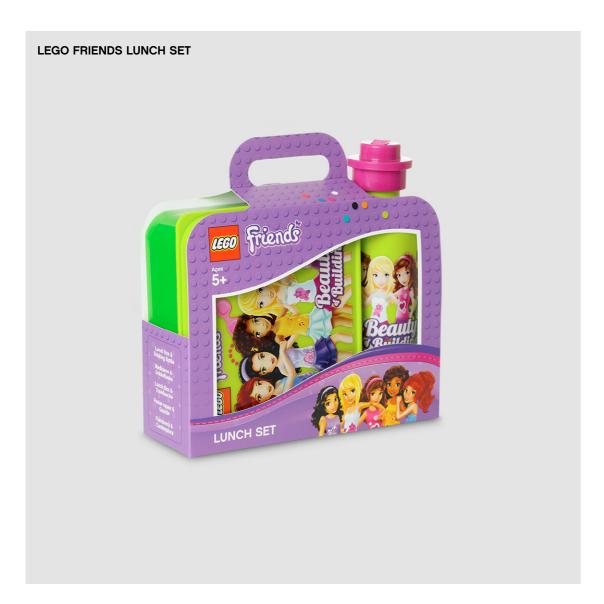

## **LEGO® Friends Lunch**

#### Lunchtime is also fun time

School children often forget all about their delicious lunch tugged away in the school bag. With the LEGO® Friends lunch boxes and drinking bottles, children will look forward to whip out the fun and playful lunch containers. With an oversized LEGO brick as the lid for the bottle, a cup at the bottom of the bottle and strong graphics, the sets are both practical and fun to look at.