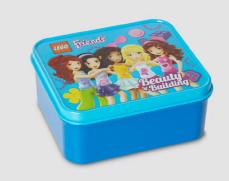

### **LEGO FRIENDS LUNCH BOX**

**Art. no.** 4050 **Colli size** 6 **Material** PP, PE **Dimensions** 160 x 141 x 66 mm / 6.29 x 5.55 x 2.59 in

## **LEGO FRIENDS LUNCH BOX**

**Art. no.** 4050 **Colli size** 6 **Material** PP, PE **Dimensions** 160 x 141 x 66 mm / 6.29 x 5.55 x 2.59 in