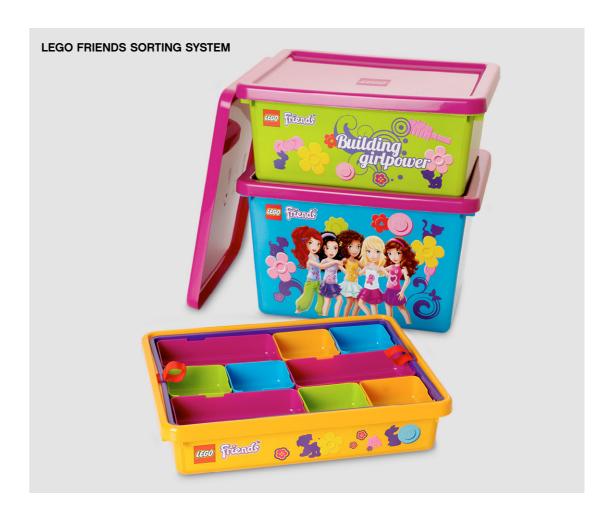

## **LEGO® Friends Sorting System**

#### Sort, store & stack

The LEGO® Friends Sorting System contains 3 storage boxes, 1 sorting tray, 3 large and 6 small sorting box inserts. The sorting tray fits into all three storage boxes, and the sorting boxes all fit into the sorting tray perfectly. The LEGO Friends Sorting System will enable you to:

- · Organize your LEGO elements in the sorting box inserts.
- Save your own creations in the larger storage boxes.
- Keep your building instructions safe in the small storage box.
- · Use the lid to build everywhere.
- · Stack the storage boxes on top of each other for minimum use of space.

**Art. no.** 4091 **Colli size** 4 **Material** PP **Dimensions** (packaging) 385 x 303 x 278 mm / 15.16 x 11.93 x 10.94 in **Dimensions** (stacked) 378 x 295 x 462 mm / 14.88 x 11.61 x 18.19 in