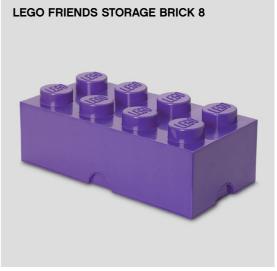

**LEGO FRIENDS STORAGE BRICK 2** 

Art. no. 4003 Colli size 6 Material PP **Dimensions** 250 x 250 x 180 mm / 9.84 x 9.84 x 7.09 in **Colors** 

Art. no. 4004 Colli size 3 Material PP **Dimensions** 250 x 500 x 180 mm / 9.84 x 19.79 x 7.09 in **Colors** 