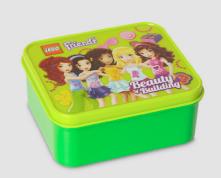

### **LEGO FRIENDS LUNCH BOX**

**Art. no.** 4050 **Colli size** 6 **Material** PP, PE **Dimensions** 160 x 141 x 66 mm / 6.29 x 5.55 x 2.59 in

## **LEGO FRIENDS LUNCH BOX**

**Art. no.** 4050 **Colli size** 6 **Material** PP, PE **Dimensions** 160 x 141 x 66 mm / 6.29 x 5.55 x 2.59 in