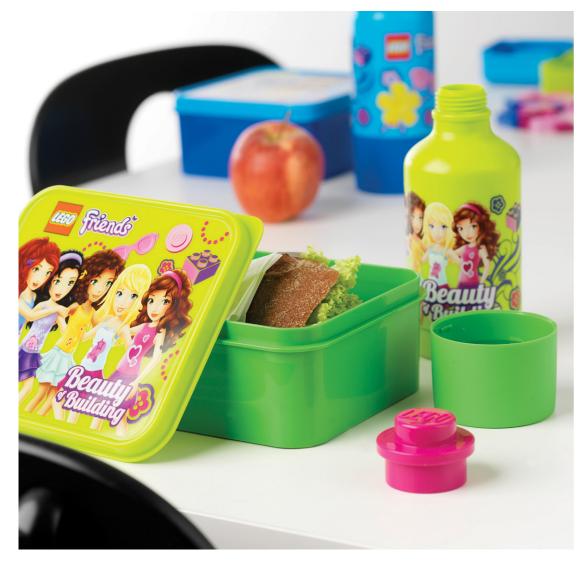

## **LEGO® Friends Lunch**

#### Lunchtime is also fun time

School children often forget all about their delicious lunch tugged away in the school bag. With the LEGO® Friends lunch boxes and drinking bottles, children will look forward to whip out the fun and playful lunch containers. With an oversized LEGO brick as the lid for the bottle, a cup at the bottom of the bottle and strong graphics, the sets are both practical and fun to look at.