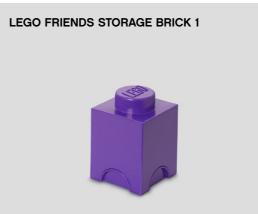

## **LEGO® Friends Storage Brick System**

## Turn tidying up into play

Keeping your kids' rooms reasonably tidy doesn't have to be a hassle anymore. The LEGO® Friends Storage Brick system makes it easy and fun for the kids to tidy up.

The oversized LEGO bricks are designed to stack, just like the original LEGO bricks. Use them to decorate, play, build and have fun or keep your toys sorted using them as storage boxes.

Art. no. 4001 Colli size 6 Material PP **Dimensions** 125 x 125 x 180 mm / 4.92 x 4.92 x 7.09 in **Colors** 

Art. no. 4002 Colli size 6 Material PP **Dimensions** 125 x 250 x 180 mm / 4.92 x 9.84 x 7.09 in **Colors** 