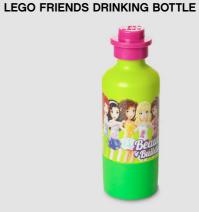

### LEGO FRIENDS DRINKING BOTTLE

Art. no. 4055 Colli size 6 Material PP Dimensions Ø 65 x 192 mm / Ø 2.65 x 7.56 in Volume 375 ml / 12.7 fl oz

**Art. no.** 4059 **Colli size** 11 **Material** PP, PE **Dimensions** 200 x 67 x 192 mm / 7.87 x 2.64 x 7.56 in