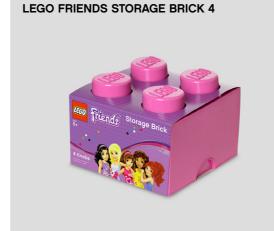

**LEGO FRIENDS STORAGE BRICK 2** 

Art. no. 4003 Colli size 6 Material PP **Dimensions** 250 x 250 x 180 mm / 9.84 x 9.84 x 7.09 in **Colors** 

Art. no. 4004 Colli size 3 Material PP **Dimensions** 250 x 500 x 180 mm / 9.84 x 19.79 x 7.09 in **Colors** 