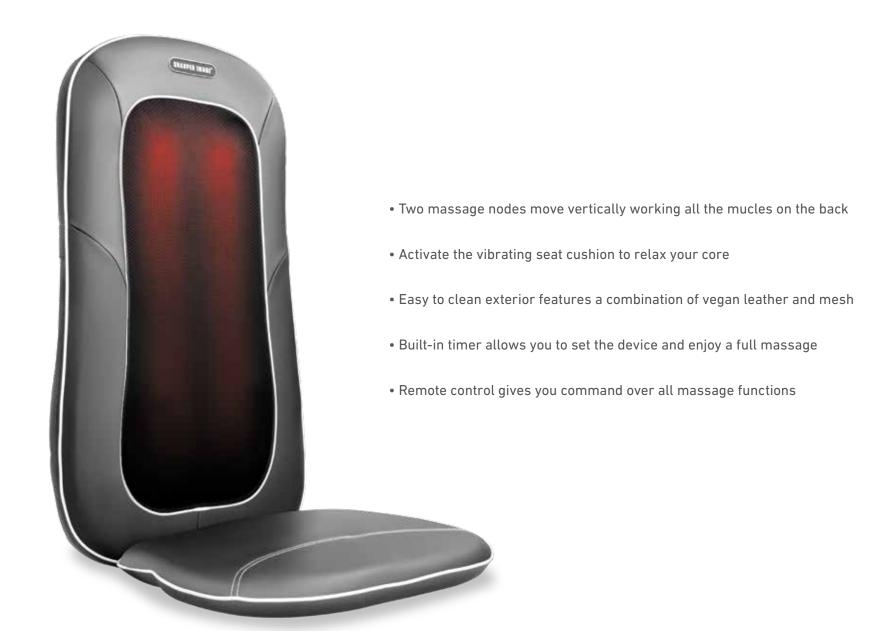

## SMG/1401 HEATING & VIBRATION CHAIR MASSAGER

BLACK

throne with the Heated Shiatsu Massage
Seat. The vibrating seat cushion radiates
relief through your core while the multi-nodal
massage rollers meticulously work your back, resulting
in full body relief and rejuvenation. You can set the timer
with the remote control and have the Heated Shiatsu
Massage Seat cycle through a full back massage while
you unwind. Activate the heat to really take your massage
to the next level.

SMG/1405
HEATED SHIATSU MASSAGE SEAT

Heated massage nods for increased circulation and relaxation

Includes a remote control for engineering the perfect massage

The vibrating cushion is ideal for relaxing the lower back and core