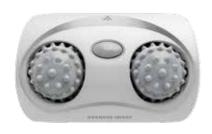

GREY 11C

hether you have tense muscles, an aching back, or tight shoulders, the Handheld Vibrating Massager from Sharper Image® is designed to pinpoint specific areas of discomfort for all-around relief. The massager's handheld design helps you reach trouble spots and provides relief from head to toe - literally. With three interchangeable massage heads, the Handheld Vibrating Massager lets you customize your massage by targeting specific muscles for overall relief. Turn on the heating function to help break up any tension and soothe sore muscles for full body rejuvenation.

#### HANDHELD HEAT & VIBRATION MASSAGER

Soothing vibration and heat functions

Three detachable massage heads

Two relaxing massage modes

- Ergonomic wand design makes it easy to massage anywhere on the body
- Three distinct massage heads allow you to customize your experience
- Built-in heating function melts tension and elevates the massage experience
- Two vibration modes give you a variety of massage methods
- Compact size is perfect for travel and use around the house

## SMG/1101

HANDHELD HEAT & VIBRATION MASSAGER

he Ergonomic Massage Wand from Sharper Image is designed to easily target anywhere on the body. From the neck and shoulders to the soles of your feet, the Ergonomic Massage Wand delivers soothing comfort. It boasts 2 vibration modes, a flexible neck, and a sleek exterior. Powered by 4 AA batteries, this compact massager can go anywhere relaxation is needed and is perfect for travel. Quick and effective relief has never been easier!