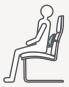

#### HEATING SHIATSU MASSAGE PILLOW

ransport yourself to a state of blissful relaxation at a moment's notice. The Rechargeable Shiatsu Massage Pillow from Sharper Image can be used in your favorite chair or at your desk without needing to be plugged in. The four massage nodes knead tension out of your shoulders, neck, and upper back, with a soothing heat option for total relief. The nodes can reverse direction automatically or manually for ultimate comfort.

SMG/1202
RECHARGEABLE SHIATSU MASSAGE PILLOW

Massage pillow targets neck, back, and shoulders

Four bidirectional massage nodes

Manual on/off or automatic 15-minute timer

Built-in strap for stable and secure placement

- Massage pillow targets neck, back, and shoulders
- Four bidirectional massage nodes
- Manual on/off or 15-minute automatic timer
- Built-in strap for stable placement

SMG/1202
RECHARGEABLE SHIATSU MASSAGE PILLOW