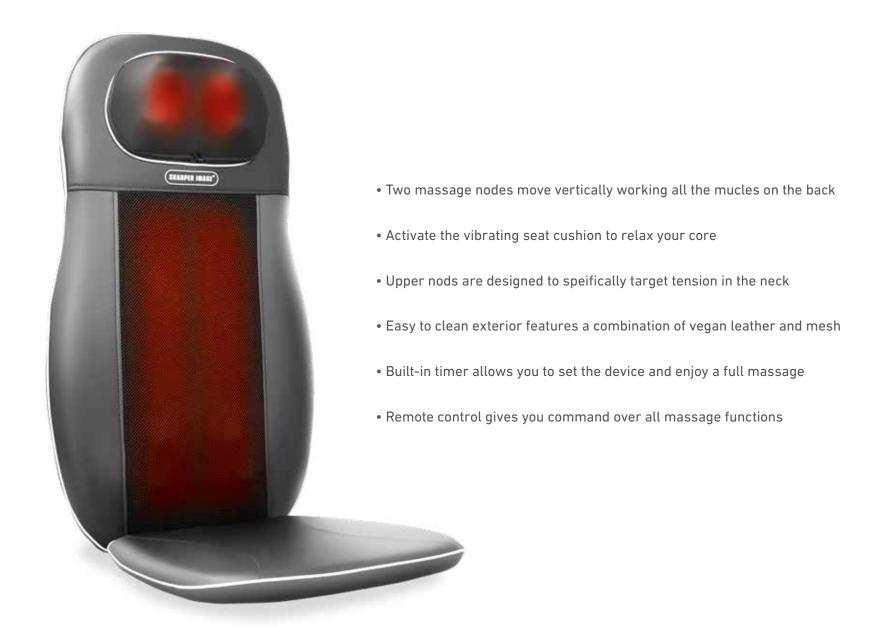

## SMG/1401 HEATING & VIBRATION CHAIR MASSAGER

BLACK

throne with the Heated Shiatsu Massage
Seat. The vibrating seat cushion radiates
relief through your core while the multi-nodal
massage rollers meticulously work your back, resulting
in full body relief and rejuvenation. You can set the timer
with the remote control and have the Heated Shiatsu
Massage Seat cycle through a full back massage while
you unwind. Activate the heat to really take your massage
to the next level.

SMG/1405
HEATED SHIATSU MASSAGE SEAT

Heated massage nods for increased circulation and relaxation

Includes a remote control for engineering the perfect massage

The vibrating cushion is ideal for relaxing the lower back and core