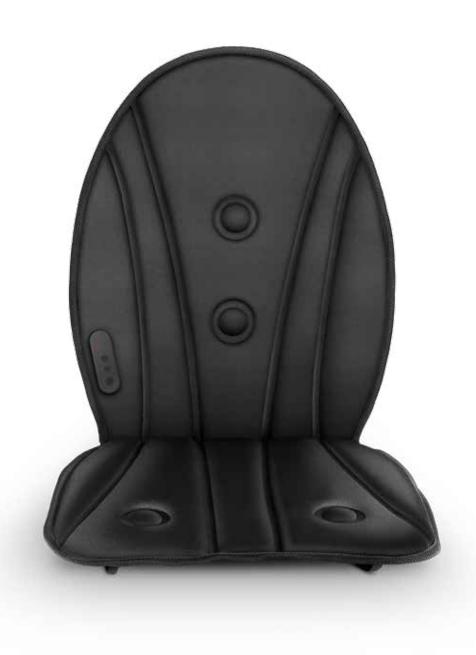

### \_SMG/1001 MINI SPORT MASSAGER

hether on the go or resting at home, relaxation never takes a back seat with the Vibrating Seat Massager from Sharper Image®. A thin, quiet design makes the massager convenient and ideal for placement anywhere. Simply buckle the massager to your favorite chair and enjoy one of the four pre-programmed massage modes - the tension will melt away. You can further soothe any aching muscles by utilizing the heat function.

SMG/1401
HEATING & VIBRATION CHAIR MASSAGER

Thin and quiet for convenient use and versatile placement

Three motors and four pre-programmed massage modes

Includes car adapter for travel use

Heating function with fifteen minute timer

## SMG/1401 HEATING & VIBRATION CHAIR MASSAGER

BLACK

throne with the Heated Shiatsu Massage
Seat. The vibrating seat cushion radiates
relief through your core while the multi-nodal
massage rollers meticulously work your back, resulting
in full body relief and rejuvenation. You can set the timer
with the remote control and have the Heated Shiatsu
Massage Seat cycle through a full back massage while
you unwind. Activate the heat to really take your massage
to the next level.