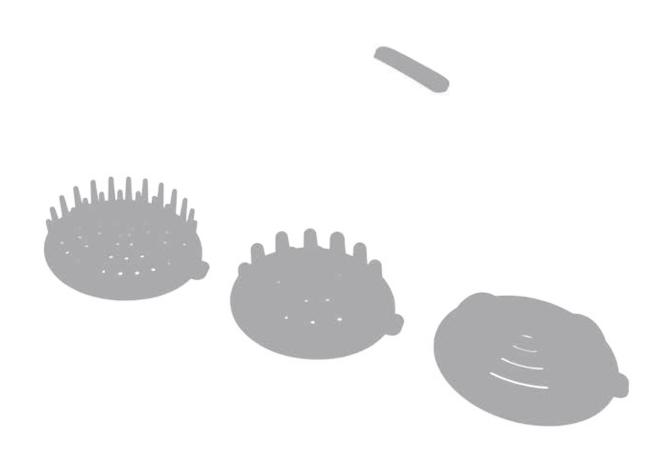

#### AIR COMPRESSING & PURIFYING FOOT MASSAGER

BLACK

Massager from Sharper Image®. Massaging bubbles envelope your feet while raised nodes provide comfort with a gentle and soothing foot massage. The Foot Spa delivers an invigorating massage and, thanks to heat maintenance technology, is able to keep the water warm to help relieve tired, aching feet. A built-in manual sole massager provides additional relief for those extra-long days of being on your feet. The spa's ergonomic design helps prevents spills, keeping your space nice and dry while the massager is in use.

SMG/1550 FOOT SPA & MASSAGER

Easily accessible on-board control panel

Heated water makes for an indulgent experience

Massage rollers melt away tension

Spa-inspired bubble therapy mode

- Heating function keeps water warm for extra relief
- Massage nodes provide gentle foot massage
- No-spill design prevents overflow
- Two unique bubble modes provide a spa-like experience

SMG/1550 FOOT SPA & MASSAGER

for just a few minutes. The Dual Roller Foot Massager from Sharper Image is compact and quiet enough to keep under a desk at work or under a table at home. Move your feet across the rollers for stimulating massage that targets aching spots. Use the rollers with or without the relieving vibration feature, which can be activated with the touch of a button. Control the intensity of your massage by applying less pressure for gentle relaxation or more pressure for invigorating relief. Each roller moves on its own, so you can massage your right and left foot at different intensities and speeds.