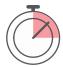

SMG/1201
HEATING SHIATSU MASSAGE PILLOW

Massage pillow targets neck, back, and shoulders

Four bidirectional massage nodes

Manual on/off or automatic 15-minute timer

Built-in strap for stable and secure placement

SMG/1202
RECHARGEABLE SHIATSU MASSAGE PILLOW

Massage pillow targets neck, back, and shoulders

Four bidirectional massage nodes

Manual on/off or automatic 15-minute timer

Built-in strap for stable and secure placement

SMG/1401
HEATING & VIBRATION CHAIR MASSAGER

Thin and quiet for convenient use and versatile placement

Three motors and four pre-programmed massage modes

Includes car adapter for travel use

Heating function with fifteen minute timer