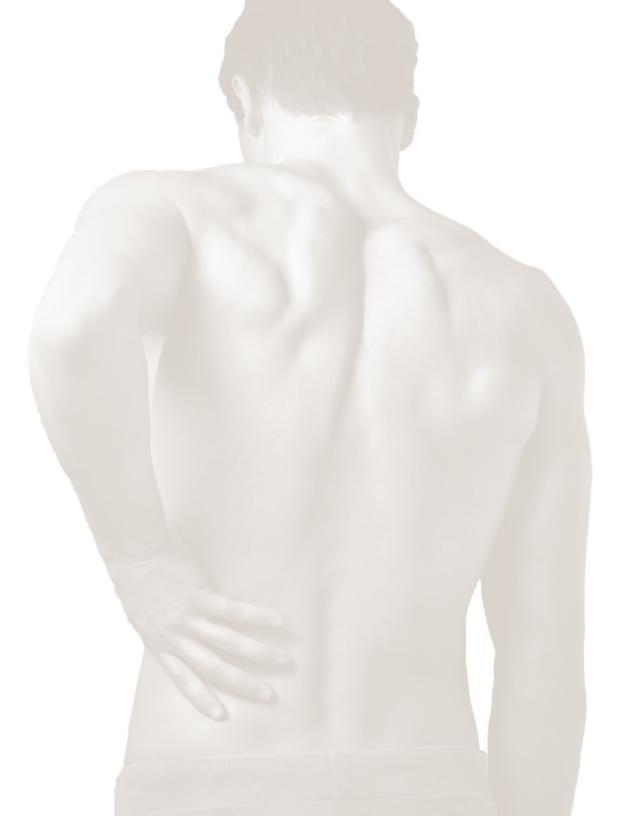

# SHARPER IMAGE®

elieve tension and aching muscles without visiting a spa. The Heating Shiatsu Massage Pillow from Sharper Image® cradles the neck between two sets of massage nodes, kneading deep into tired muscles along the neck, shoulders, and upper back. The nodes can reverse direction automatically or manually for ultimate comfort. Turn on the pillow's heat feature to spread soothing warmth throughout tense areas. Strap the massage pillow to a chair or headrest and flip on the 15-minute timer for uninterrupted bliss.

SMG/1201
HEATING SHIATSU MASSAGE PILLOW

Massage pillow targets neck, back, and shoulders

Four bidirectional massage nodes

Manual on/off or automatic 15-minute timer

Built-in strap for stable and secure placement

- Massage pillow targets neck, back, and shoulders
- Four bidirectional massage nodes
- Manual on/off or automatic 15-minute timer
- Soothing and comforting heat mode
- Built-in strap for stable and secure placement