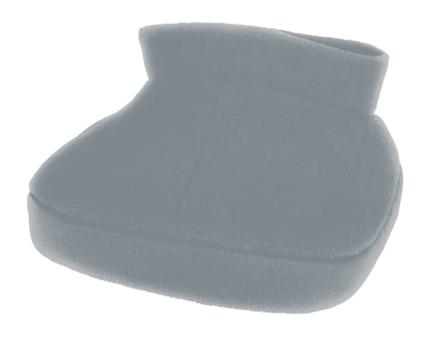

## SMG/1406 NECK & SHIATSU CHAIR MASSAGER

the remote, sit back and relax after a long day of being on your feet with the Heated Foot Massager from Sharper Image®. Two motors work to bring you comfort and relaxation when the massager is in use. From the attached remote control you can choose one of two massage intensities – high or low – and use the heating function for added comfort. The massager serves a dual purpose and can be used on the lower back by unzipping the detachable cloth.

SMG/1501
HEATED FOOT MASSAGER

Built-in controls for easy accessibility

Designed with two motor intensities: high and low

Unzip top cloth to use massager on lower back

Detachable cloth is machine washable

- Invigoring vibration pairs with relaxing heat
- Remote control allows you to operate massager smoothly
- Massager can be used as a standalone heating and vibration pad
- Plush microfiber and memory foam pair for the ultimate in comfort