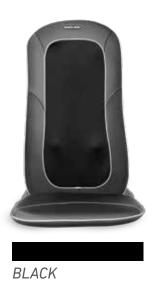

## SMG/1401 HEATING & VIBRATION CHAIR MASSAGER

BLACK

throne with the Heated Shiatsu Massage
Seat. The vibrating seat cushion radiates
relief through your core while the multi-nodal
massage rollers meticulously work your back, resulting
in full body relief and rejuvenation. You can set the timer
with the remote control and have the Heated Shiatsu
Massage Seat cycle through a full back massage while
you unwind. Activate the heat to really take your massage
to the next level.

SMG/1405
HEATED SHIATSU MASSAGE SEAT

Heated massage nods for increased circulation and relaxation

Includes a remote control for engineering the perfect massage

The vibrating cushion is ideal for relaxing the lower back and core