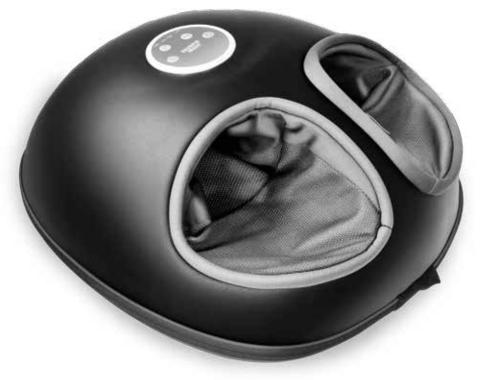

# SMG/1501 HEATED FOOT MASSAGER

evitalize your body from the bottom up with the
Air Pressure & Shiatsu Foot Massager from
Sharper Image®. This revolutionary massager
uses a combination of Shiatsu-style kneading
massage and soothing air pressure to provide you with
the ultimate in relaxation and relief. Designed to sooth
sore feet while improving circulation, the Air Pressure &
Shiatsu Foot Massager will leave you feeling energized
and relaxed. Lightweight design ensures ease of use
around the home or office.

SMG/1510
AIR PRESSURE & SHIATSU FOOT MASSAGER

Sole massager boosts circulation

Compact and lightweight design

Shiatsu and air compression massager

Reflexology-inspired deep-tissue penetration

- Provides rejuvenating, deep-tissue foot massage
- Four distinct modes can be used in combination or individually
- Lightweight and portable design for anywhere use
- Simple, on-board control panel
- Improves circulation and reduces fatigue

### SMG/1510 AIR PRESSURE & SHIATSU FOOT MASSAGER

BLACK

hose looking to treat their feet to something truly special don't need to look beyond the Air Compressing and Purifying Foot Massager from Sharper Image. This deluxe foot massager works every inch of the foot from the calf to the toe with expert precision. Choose from a variety of massage modes and intensities and find the one that fits your feet perfectly. The built-in air purifier insures your feet emerge both relaxed and cleansed.