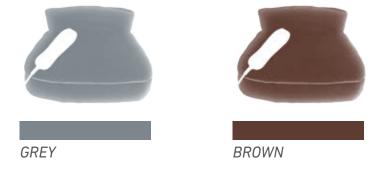

## SMG/1406 NECK & SHIATSU CHAIR MASSAGER

the remote, sit back and relax after a long day of being on your feet with the Heated Foot Massager from Sharper Image®. Two motors work to bring you comfort and relaxation when the massager is in use. From the attached remote control you can choose one of two massage intensities – high or low – and use the heating function for added comfort. The massager serves a dual purpose and can be used on the lower back by unzipping the detachable cloth.

SMG/1501
HEATED FOOT MASSAGER

Built-in controls for easy accessibility

Designed with two motor intensities: high and low

Unzip top cloth to use massager on lower back

Detachable cloth is machine washable

- Invigoring vibration pairs with relaxing heat
- Remote control allows you to operate massager smoothly
- Massager can be used as a standalone heating and vibration pad
- Plush microfiber and memory foam pair for the ultimate in comfort