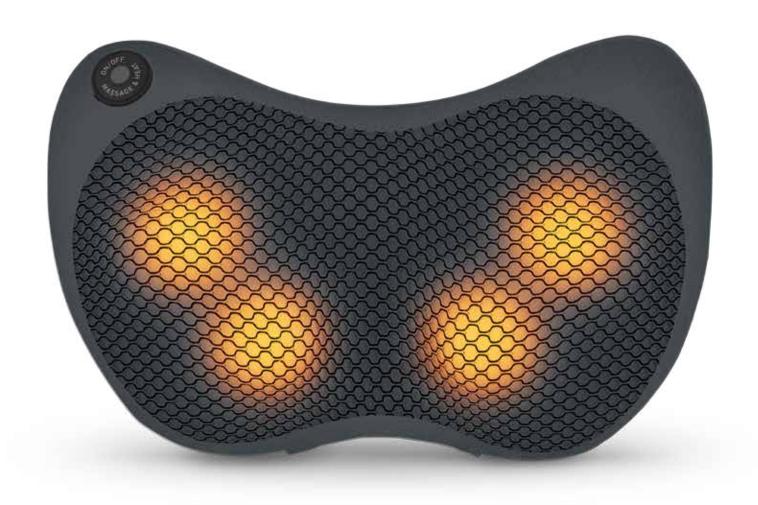

# SHARPER IMAGE®

elieve tension and aching muscles without visiting a spa. The Heating Shiatsu Massage Pillow from Sharper Image® cradles the neck between two sets of massage nodes, kneading deep into tired muscles along the neck, shoulders, and upper back. The nodes can reverse direction automatically or manually for ultimate comfort. Turn on the pillow's heat feature to spread soothing warmth throughout tense areas. Strap the massage pillow to a chair or headrest and flip on the 15-minute timer for uninterrupted bliss.

SMG/1201
HEATING SHIATSU MASSAGE PILLOW

Massage pillow targets neck, back, and shoulders

Four bidirectional massage nodes

Manual on/off or automatic 15-minute timer

Built-in strap for stable and secure placement

- Massage pillow targets neck, back, and shoulders
- Four bidirectional massage nodes
- Manual on/off or automatic 15-minute timer
- Soothing and comforting heat mode
- Built-in strap for stable and secure placement