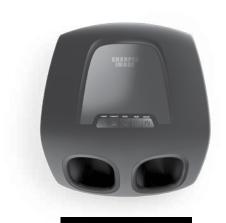

# SMG/1501 HEATED FOOT MASSAGER

evitalize your body from the bottom up with the
Air Pressure & Shiatsu Foot Massager from
Sharper Image®. This revolutionary massager
uses a combination of Shiatsu-style kneading
massage and soothing air pressure to provide you with
the ultimate in relaxation and relief. Designed to sooth
sore feet while improving circulation, the Air Pressure &
Shiatsu Foot Massager will leave you feeling energized
and relaxed. Lightweight design ensures ease of use
around the home or office.

SMG/1510
AIR PRESSURE & SHIATSU FOOT MASSAGER

Sole massager boosts circulation

Compact and lightweight design

Shiatsu and air compression massager

Reflexology-inspired deep-tissue penetration

- Provides rejuvenating, deep-tissue foot massage
- Four distinct modes can be used in combination or individually
- Lightweight and portable design for anywhere use
- Simple, on-board control panel
- Improves circulation and reduces fatigue