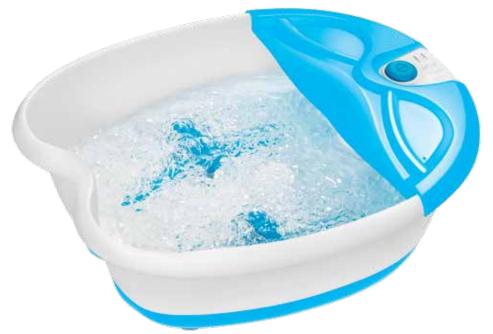

#### AIR COMPRESSING & PURIFYING FOOT MASSAGER

BLACK

Massager from Sharper Image®. Massaging bubbles envelope your feet while raised nodes provide comfort with a gentle and soothing foot massage. The Foot Spa delivers an invigorating massage and, thanks to heat maintenance technology, is able to keep the water warm to help relieve tired, aching feet. A built-in manual sole massager provides additional relief for those extra-long days of being on your feet. The spa's ergonomic design helps prevents spills, keeping your space nice and dry while the massager is in use.

SMG/1550 FOOT SPA & MASSAGER

Easily accessible on-board control panel

Heated water makes for an indulgent experience

Massage rollers melt away tension

Spa-inspired bubble therapy mode

- Heating function keeps water warm for extra relief
- Massage nodes provide gentle foot massage
- No-spill design prevents overflow
- Two unique bubble modes provide a spa-like experience

SMG/1550 FOOT SPA & MASSAGER

for just a few minutes. The Dual Roller Foot Massager from Sharper Image is compact and quiet enough to keep under a desk at work or under a table at home. Move your feet across the rollers for stimulating massage that targets aching spots. Use the rollers with or without the relieving vibration feature, which can be activated with the touch of a button. Control the intensity of your massage by applying less pressure for gentle relaxation or more pressure for invigorating relief. Each roller moves on its own, so you can massage your right and left foot at different intensities and speeds.