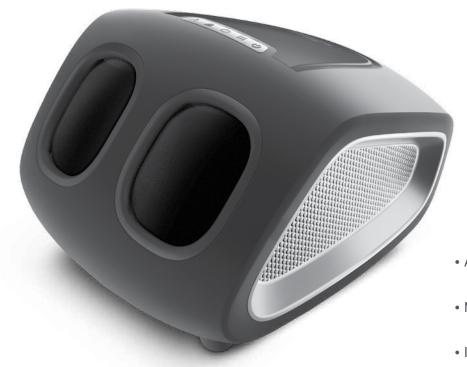

# SMG/1501 HEATED FOOT MASSAGER

evitalize your body from the bottom up with the
Air Pressure & Shiatsu Foot Massager from
Sharper Image®. This revolutionary massager
uses a combination of Shiatsu-style kneading
massage and soothing air pressure to provide you with
the ultimate in relaxation and relief. Designed to sooth
sore feet while improving circulation, the Air Pressure &
Shiatsu Foot Massager will leave you feeling energized
and relaxed. Lightweight design ensures ease of use
around the home or office.

SMG/1510
AIR PRESSURE & SHIATSU FOOT MASSAGER

Sole massager boosts circulation

Compact and lightweight design

Shiatsu and air compression massager

Reflexology-inspired deep-tissue penetration

- Provides rejuvenating, deep-tissue foot massage
- Four distinct modes can be used in combination or individually
- Lightweight and portable design for anywhere use
- Simple, on-board control panel
- Improves circulation and reduces fatigue