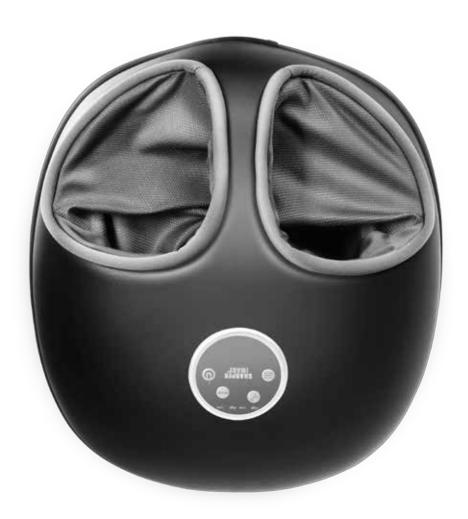

# SMG/1501 HEATED FOOT MASSAGER

evitalize your body from the bottom up with the
Air Pressure & Shiatsu Foot Massager from
Sharper Image®. This revolutionary massager
uses a combination of Shiatsu-style kneading
massage and soothing air pressure to provide you with
the ultimate in relaxation and relief. Designed to sooth
sore feet while improving circulation, the Air Pressure &
Shiatsu Foot Massager will leave you feeling energized
and relaxed. Lightweight design ensures ease of use
around the home or office.

SMG/1510
AIR PRESSURE & SHIATSU FOOT MASSAGER

Sole massager boosts circulation

Compact and lightweight design

Shiatsu and air compression massager

Reflexology-inspired deep-tissue penetration

- Provides rejuvenating, deep-tissue foot massage
- Four distinct modes can be used in combination or individually
- Lightweight and portable design for anywhere use
- Simple, on-board control panel
- Improves circulation and reduces fatigue

### SMG/1510 AIR PRESSURE & SHIATSU FOOT MASSAGER

BLACK

hose looking to treat their feet to something truly special don't need to look beyond the Air Compressing and Purifying Foot Massager from Sharper Image. This deluxe foot massager works every inch of the foot from the calf to the toe with expert precision. Choose from a variety of massage modes and intensities and find the one that fits your feet perfectly. The built-in air purifier insures your feet emerge both relaxed and cleansed.