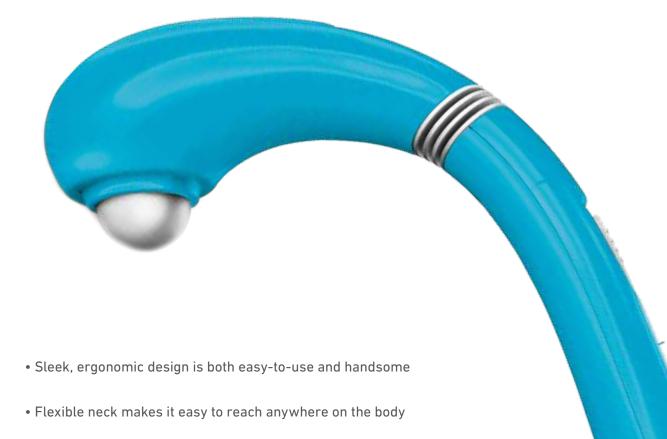

## SMG/1101

HANDHELD HEAT & VIBRATION MASSAGER

he Ergonomic Massage Wand from Sharper Image is designed to easily target anywhere on the body. From the neck and shoulders to the soles of your feet, the Ergonomic Massage Wand delivers soothing comfort. It boasts 2 vibration modes, a flexible neck, and a sleek exterior. Powered by 4 AA batteries, this compact massager can go anywhere relaxation is needed and is perfect for travel. Quick and effective relief has never been easier!

SMG/1100
ERGONOMIC MASSAGE WAND

Ergonomically engineered to reach anywhere on the body

Flexible neck allows for precise muscle targeting

Compact and portable; for travel and everyday use

• Two vibration settings allow you to customize the massage experience

• Small and powered by 4 AA batteries (not included)

SMG/1100
ERGONOMIC MASSAGE WAND

elaxation has never been so simple. The Mini
Handheld Massager from Sharper Image
works out tough knots and relieves sore spots
without the need for a large machine. Three
vibrating massage nodes target large and small areas
alike, from back and shoulders to arms and legs. Just
turn on the massager to start your journey to complete
rejuvenation.