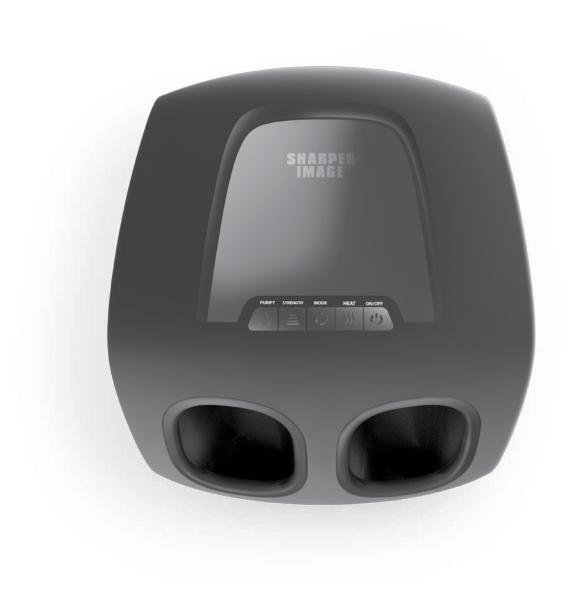

### SMG/1510 AIR PRESSURE & SHIATSU FOOT MASSAGER

BLACK

hose looking to treat their feet to something truly special don't need to look beyond the Air Compressing and Purifying Foot Massager from Sharper Image. This deluxe foot massager works every inch of the foot from the calf to the toe with expert precision. Choose from a variety of massage modes and intensities and find the one that fits your feet perfectly. The built-in air purifier insures your feet emerge both relaxed and cleansed.

### SMG/1511

### AIR COMPRESSING & PURIFYING FOOT MASSAGER

Freshen your feet with purifying air circulation

Turn on the heating function to add toasty comfort

Three unique massage modes offer a customizable experience