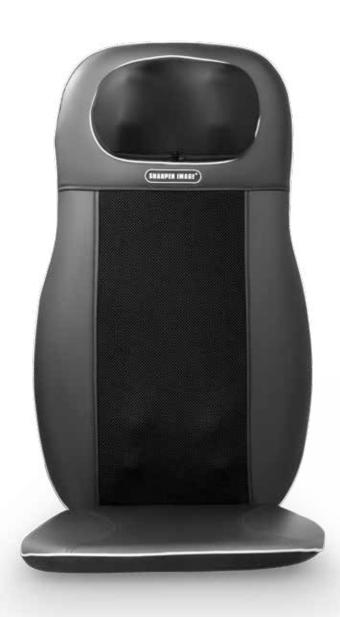

Compact and portable; for travel and everyday use

SMG/1405
HEATED SHIATSU MASSAGE SEAT

urn any chair into an indulgent massage throne with the Neck & Shiatsu Massage Seat. The vibrating seat cushion radiates relief through your core while the multi-nodal massage rollers meticulously work your back, resulting in full body relief and rejuvenation. The neck massager targets and relieves all the tension in your neck and shoulders. You can set the timer with the remote control and have the Neck & Shiatsu Massage Seat cycle through a full back massage while you unwind. Activate the heat to really take your massage to the next level.

SMG/1406

NECK & SHIATSU CHAIR MASSAGER

Heated massage nods for increased circulation and relaxation

A built-in neck massager relieves tension around the spine and head

The vibrating cushion is ideal for relaxing the lower back and core