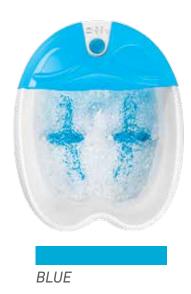

#### AIR COMPRESSING & PURIFYING FOOT MASSAGER

BLACK

Massager from Sharper Image®. Massaging bubbles envelope your feet while raised nodes provide comfort with a gentle and soothing foot massage. The Foot Spa delivers an invigorating massage and, thanks to heat maintenance technology, is able to keep the water warm to help relieve tired, aching feet. A built-in manual sole massager provides additional relief for those extra-long days of being on your feet. The spa's ergonomic design helps prevents spills, keeping your space nice and dry while the massager is in use.

SMG/1550 FOOT SPA & MASSAGER

Easily accessible on-board control panel

Heated water makes for an indulgent experience

Massage rollers melt away tension

Spa-inspired bubble therapy mode

- Heating function keeps water warm for extra relief
- Massage nodes provide gentle foot massage
- No-spill design prevents overflow
- Two unique bubble modes provide a spa-like experience

SMG/1550 FOOT SPA & MASSAGER

for just a few minutes. The Dual Roller Foot Massager from Sharper Image is compact and quiet enough to keep under a desk at work or under a table at home. Move your feet across the rollers for stimulating massage that targets aching spots. Use the rollers with or without the relieving vibration feature, which can be activated with the touch of a button. Control the intensity of your massage by applying less pressure for gentle relaxation or more pressure for invigorating relief. Each roller moves on its own, so you can massage your right and left foot at different intensities and speeds.