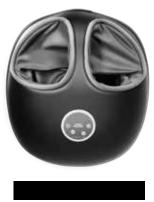

### SMG/1510 AIR PRESSURE & SHIATSU FOOT MASSAGER

BLACK

hose looking to treat their feet to something truly special don't need to look beyond the Air Compressing and Purifying Foot Massager from Sharper Image. This deluxe foot massager works every inch of the foot from the calf to the toe with expert precision. Choose from a variety of massage modes and intensities and find the one that fits your feet perfectly. The built-in air purifier insures your feet emerge both relaxed and cleansed.

### SMG/1511

### AIR COMPRESSING & PURIFYING FOOT MASSAGER

Freshen your feet with purifying air circulation

Turn on the heating function to add toasty comfort

Three unique massage modes offer a customizable experience