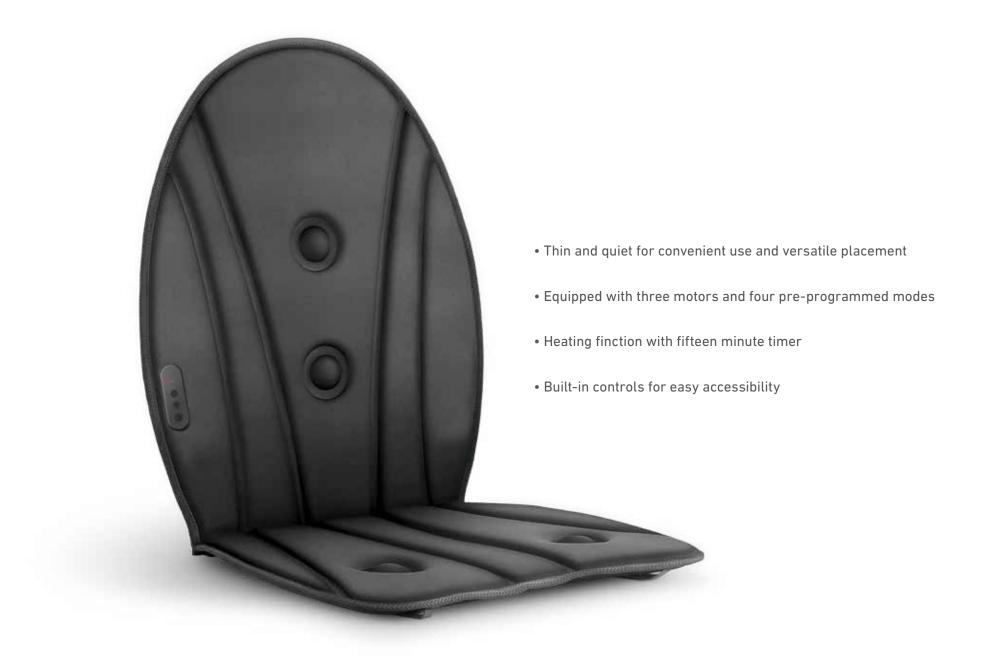

### \_SMG/1001 MINI SPORT MASSAGER

hether on the go or resting at home, relaxation never takes a back seat with the Vibrating Seat Massager from Sharper Image®. A thin, quiet design makes the massager convenient and ideal for placement anywhere. Simply buckle the massager to your favorite chair and enjoy one of the four pre-programmed massage modes - the tension will melt away. You can further soothe any aching muscles by utilizing the heat function.

SMG/1401
HEATING & VIBRATION CHAIR MASSAGER

Thin and quiet for convenient use and versatile placement

Three motors and four pre-programmed massage modes

Includes car adapter for travel use

Heating function with fifteen minute timer