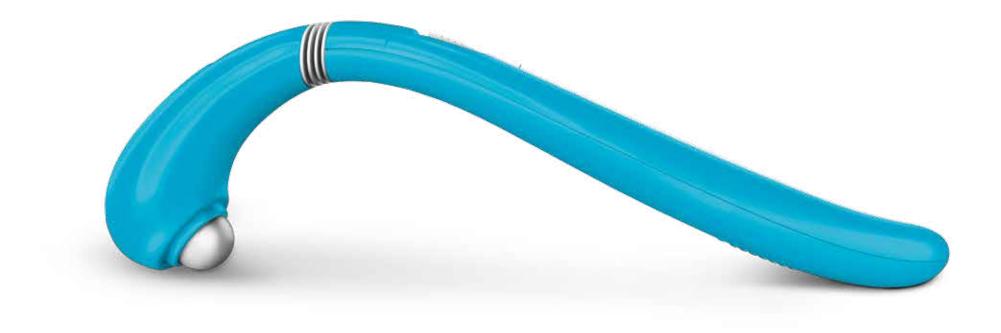

## SMG/1101

HANDHELD HEAT & VIBRATION MASSAGER

he Ergonomic Massage Wand from Sharper Image is designed to easily target anywhere on the body. From the neck and shoulders to the soles of your feet, the Ergonomic Massage Wand delivers soothing comfort. It boasts 2 vibration modes, a flexible neck, and a sleek exterior. Powered by 4 AA batteries, this compact massager can go anywhere relaxation is needed and is perfect for travel. Quick and effective relief has never been easier!

SMG/1100
ERGONOMIC MASSAGE WAND

Ergonomically engineered to reach anywhere on the body

Flexible neck allows for precise muscle targeting

Compact and portable; for travel and everyday use

• Two vibration settings allow you to customize the massage experience

• Small and powered by 4 AA batteries (not included)

SMG/1100
ERGONOMIC MASSAGE WAND

elaxation has never been so simple. The Mini
Handheld Massager from Sharper Image
works out tough knots and relieves sore spots
without the need for a large machine. Three
vibrating massage nodes target large and small areas
alike, from back and shoulders to arms and legs. Just
turn on the massager to start your journey to complete
rejuvenation.