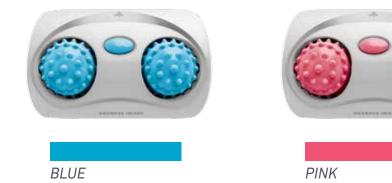

GREY 11C

hether you have tense muscles, an aching back, or tight shoulders, the Handheld Vibrating Massager from Sharper Image® is designed to pinpoint specific areas of discomfort for all-around relief. The massager's handheld design helps you reach trouble spots and provides relief from head to toe - literally. With three interchangeable massage heads, the Handheld Vibrating Massager lets you customize your massage by targeting specific muscles for overall relief. Turn on the heating function to help break up any tension and soothe sore muscles for full body rejuvenation.

#### HANDHELD HEAT & VIBRATION MASSAGER

Soothing vibration and heat functions

Three detachable massage heads

Two relaxing massage modes

- Ergonomic wand design makes it easy to massage anywhere on the body
- Three distinct massage heads allow you to customize your experience
- Built-in heating function melts tension and elevates the massage experience
- Two vibration modes give you a variety of massage methods
- Compact size is perfect for travel and use around the house

## SMG/1101

HANDHELD HEAT & VIBRATION MASSAGER

he Ergonomic Massage Wand from Sharper Image is designed to easily target anywhere on the body. From the neck and shoulders to the soles of your feet, the Ergonomic Massage Wand delivers soothing comfort. It boasts 2 vibration modes, a flexible neck, and a sleek exterior. Powered by 4 AA batteries, this compact massager can go anywhere relaxation is needed and is perfect for travel. Quick and effective relief has never been easier!