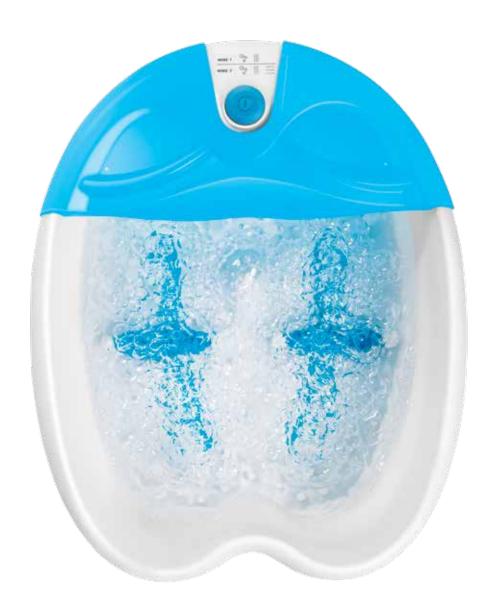

#### AIR COMPRESSING & PURIFYING FOOT MASSAGER

BLACK

Massager from Sharper Image®. Massaging bubbles envelope your feet while raised nodes provide comfort with a gentle and soothing foot massage. The Foot Spa delivers an invigorating massage and, thanks to heat maintenance technology, is able to keep the water warm to help relieve tired, aching feet. A built-in manual sole massager provides additional relief for those extra-long days of being on your feet. The spa's ergonomic design helps prevents spills, keeping your space nice and dry while the massager is in use.

SMG/1550 FOOT SPA & MASSAGER

Easily accessible on-board control panel

Heated water makes for an indulgent experience

Massage rollers melt away tension

Spa-inspired bubble therapy mode

- Heating function keeps water warm for extra relief
- Massage nodes provide gentle foot massage
- No-spill design prevents overflow
- Two unique bubble modes provide a spa-like experience