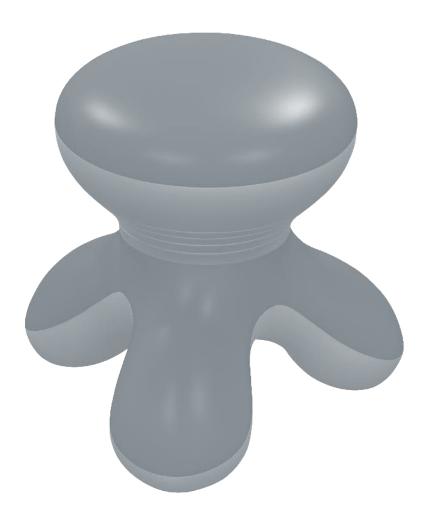

GREY 11C

hether you have tense muscles, an aching back, or tight shoulders, the Handheld Vibrating Massager from Sharper Image® is designed to pinpoint specific areas of discomfort for all-around relief. The massager's handheld design helps you reach trouble spots and provides relief from head to toe - literally. With three interchangeable massage heads, the Handheld Vibrating Massager lets you customize your massage by targeting specific muscles for overall relief. Turn on the heating function to help break up any tension and soothe sore muscles for full body rejuvenation.

#### HANDHELD HEAT & VIBRATION MASSAGER

Soothing vibration and heat functions

Three detachable massage heads

Two relaxing massage modes

- Ergonomic wand design makes it easy to massage anywhere on the body
- Three distinct massage heads allow you to customize your experience
- Built-in heating function melts tension and elevates the massage experience
- Two vibration modes give you a variety of massage methods
- Compact size is perfect for travel and use around the house

## SMG/1101

HANDHELD HEAT & VIBRATION MASSAGER

he Ergonomic Massage Wand from Sharper Image is designed to easily target anywhere on the body. From the neck and shoulders to the soles of your feet, the Ergonomic Massage Wand delivers soothing comfort. It boasts 2 vibration modes, a flexible neck, and a sleek exterior. Powered by 4 AA batteries, this compact massager can go anywhere relaxation is needed and is perfect for travel. Quick and effective relief has never been easier!