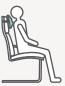

# SHARPER IMAGE®

elieve tension and aching muscles without visiting a spa. The Heating Shiatsu Massage Pillow from Sharper Image® cradles the neck between two sets of massage nodes, kneading deep into tired muscles along the neck, shoulders, and upper back. The nodes can reverse direction automatically or manually for ultimate comfort. Turn on the pillow's heat feature to spread soothing warmth throughout tense areas. Strap the massage pillow to a chair or headrest and flip on the 15-minute timer for uninterrupted bliss.

SMG/1201
HEATING SHIATSU MASSAGE PILLOW

Massage pillow targets neck, back, and shoulders

Four bidirectional massage nodes

Manual on/off or automatic 15-minute timer

Built-in strap for stable and secure placement

- Massage pillow targets neck, back, and shoulders
- Four bidirectional massage nodes
- Manual on/off or automatic 15-minute timer
- Soothing and comforting heat mode
- Built-in strap for stable and secure placement