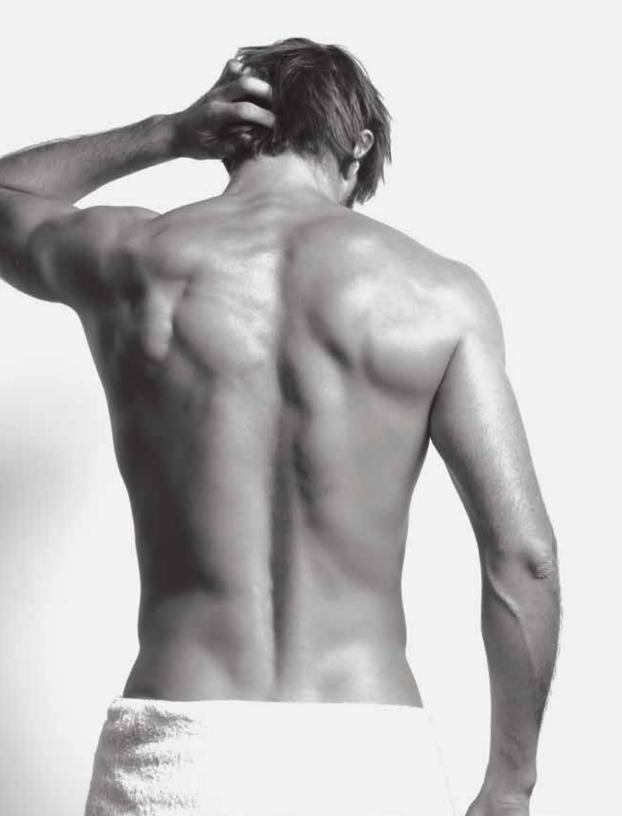

GREY 11C

hether you have tense muscles, an aching back, or tight shoulders, the Handheld Vibrating Massager from Sharper Image® is designed to pinpoint specific areas of discomfort for all-around relief. The massager's handheld design helps you reach trouble spots and provides relief from head to toe - literally. With three interchangeable massage heads, the Handheld Vibrating Massager lets you customize your massage by targeting specific muscles for overall relief. Turn on the heating function to help break up any tension and soothe sore muscles for full body rejuvenation.

#### HANDHELD HEAT & VIBRATION MASSAGER

Soothing vibration and heat functions

Three detachable massage heads

Two relaxing massage modes

- Ergonomic wand design makes it easy to massage anywhere on the body
- Three distinct massage heads allow you to customize your experience
- Built-in heating function melts tension and elevates the massage experience
- Two vibration modes give you a variety of massage methods
- Compact size is perfect for travel and use around the house