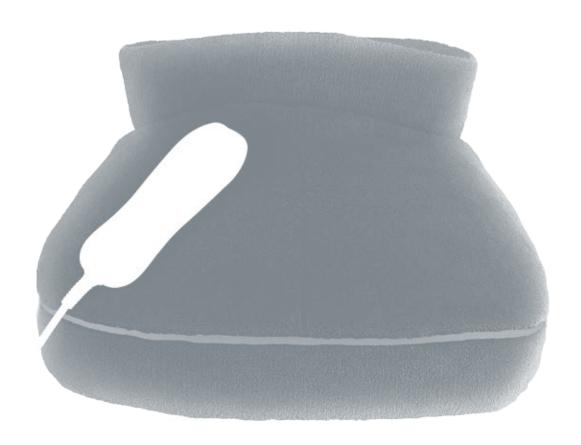

## SMG/1406 NECK & SHIATSU CHAIR MASSAGER

the remote, sit back and relax after a long day of being on your feet with the Heated Foot Massager from Sharper Image®. Two motors work to bring you comfort and relaxation when the massager is in use. From the attached remote control you can choose one of two massage intensities – high or low – and use the heating function for added comfort. The massager serves a dual purpose and can be used on the lower back by unzipping the detachable cloth.

SMG/1501
HEATED FOOT MASSAGER

Built-in controls for easy accessibility

Designed with two motor intensities: high and low

Unzip top cloth to use massager on lower back

Detachable cloth is machine washable

- Invigoring vibration pairs with relaxing heat
- Remote control allows you to operate massager smoothly
- Massager can be used as a standalone heating and vibration pad
- Plush microfiber and memory foam pair for the ultimate in comfort