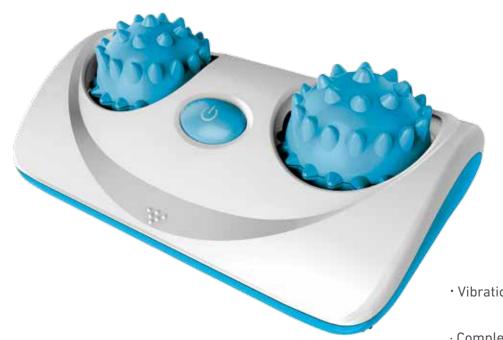

GREY 11C

hether you have tense muscles, an aching back, or tight shoulders, the Handheld Vibrating Massager from Sharper Image® is designed to pinpoint specific areas of discomfort for all-around relief. The massager's handheld design helps you reach trouble spots and provides relief from head to toe - literally. With three interchangeable massage heads, the Handheld Vibrating Massager lets you customize your massage by targeting specific muscles for overall relief. Turn on the heating function to help break up any tension and soothe sore muscles for full body rejuvenation.

#### HANDHELD HEAT & VIBRATION MASSAGER

Soothing vibration and heat functions

Three detachable massage heads

Two relaxing massage modes

- Ergonomic wand design makes it easy to massage anywhere on the body
- Three distinct massage heads allow you to customize your experience
- Built-in heating function melts tension and elevates the massage experience
- Two vibration modes give you a variety of massage methods
- Compact size is perfect for travel and use around the house

## SMG/1101

HANDHELD HEAT & VIBRATION MASSAGER

he Ergonomic Massage Wand from Sharper Image is designed to easily target anywhere on the body. From the neck and shoulders to the soles of your feet, the Ergonomic Massage Wand delivers soothing comfort. It boasts 2 vibration modes, a flexible neck, and a sleek exterior. Powered by 4 AA batteries, this compact massager can go anywhere relaxation is needed and is perfect for travel. Quick and effective relief has never been easier!