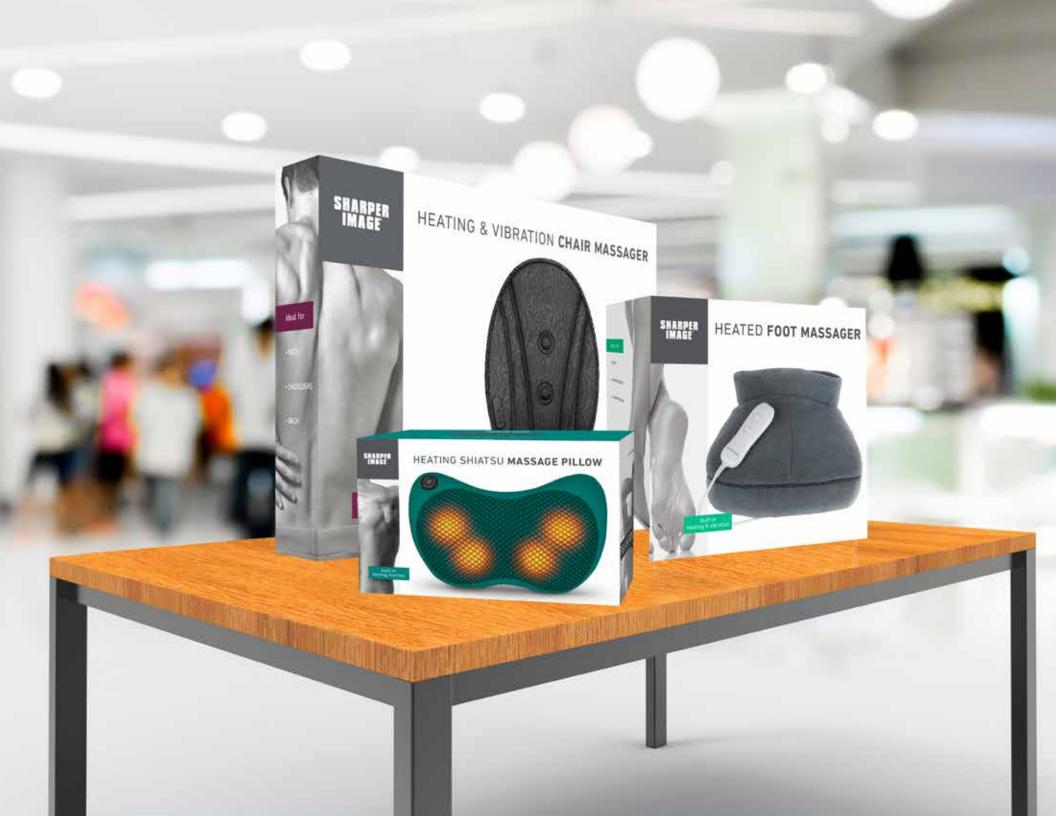

### \_SMG/1001 MINI SPORT MASSAGER

hether on the go or resting at home, relaxation never takes a back seat with the Vibrating Seat Massager from Sharper Image®. A thin, quiet design makes the massager convenient and ideal for placement anywhere. Simply buckle the massager to your favorite chair and enjoy one of the four pre-programmed massage modes - the tension will melt away. You can further soothe any aching muscles by utilizing the heat function.

SMG/1401
HEATING & VIBRATION CHAIR MASSAGER

Thin and quiet for convenient use and versatile placement

Three motors and four pre-programmed massage modes

Includes car adapter for travel use

Heating function with fifteen minute timer

## SMG/1406 NECK & SHIATSU CHAIR MASSAGER

the remote, sit back and relax after a long day of being on your feet with the Heated Foot Massager from Sharper Image®. Two motors work to bring you comfort and relaxation when the massager is in use. From the attached remote control you can choose one of two massage intensities – high or low – and use the heating function for added comfort. The massager serves a dual purpose and can be used on the lower back by unzipping the detachable cloth.

SMG/1501
HEATED FOOT MASSAGER

Built-in controls for easy accessibility

Designed with two motor intensities: high and low

Unzip top cloth to use massager on lower back

Detachable cloth is machine washable

- Invigoring vibration pairs with relaxing heat
- Remote control allows you to operate massager smoothly
- Massager can be used as a standalone heating and vibration pad
- Plush microfiber and memory foam pair for the ultimate in comfort

# SHARPER IMAGE®

elieve tension and aching muscles without visiting a spa. The Heating Shiatsu Massage Pillow from Sharper Image® cradles the neck between two sets of massage nodes, kneading deep into tired muscles along the neck, shoulders, and upper back. The nodes can reverse direction automatically or manually for ultimate comfort. Turn on the pillow's heat feature to spread soothing warmth throughout tense areas. Strap the massage pillow to a chair or headrest and flip on the 15-minute timer for uninterrupted bliss.

SMG/1201
HEATING SHIATSU MASSAGE PILLOW

Massage pillow targets neck, back, and shoulders

Four bidirectional massage nodes

Manual on/off or automatic 15-minute timer

Built-in strap for stable and secure placement

- Massage pillow targets neck, back, and shoulders
- Four bidirectional massage nodes
- Manual on/off or automatic 15-minute timer
- Soothing and comforting heat mode
- Built-in strap for stable and secure placement