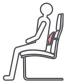

### \_SMG/1001 MINI SPORT MASSAGER

hether on the go or resting at home, relaxation never takes a back seat with the Vibrating Seat Massager from Sharper Image®. A thin, quiet design makes the massager convenient and ideal for placement anywhere. Simply buckle the massager to your favorite chair and enjoy one of the four pre-programmed massage modes - the tension will melt away. You can further soothe any aching muscles by utilizing the heat function.

SMG/1401
HEATING & VIBRATION CHAIR MASSAGER

Thin and quiet for convenient use and versatile placement

Three motors and four pre-programmed massage modes

Includes car adapter for travel use

Heating function with fifteen minute timer