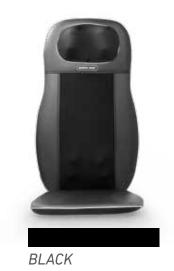

## SMG/1401 HEATING & VIBRATION CHAIR MASSAGER

BLACK

throne with the Heated Shiatsu Massage
Seat. The vibrating seat cushion radiates
relief through your core while the multi-nodal
massage rollers meticulously work your back, resulting
in full body relief and rejuvenation. You can set the timer
with the remote control and have the Heated Shiatsu
Massage Seat cycle through a full back massage while
you unwind. Activate the heat to really take your massage
to the next level.

SMG/1405
HEATED SHIATSU MASSAGE SEAT

Heated massage nods for increased circulation and relaxation

Includes a remote control for engineering the perfect massage

The vibrating cushion is ideal for relaxing the lower back and core