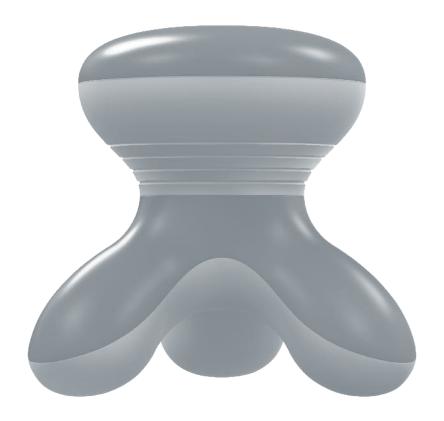

SMG/1001 MINI SPORT MASSAGER

Touch activated device

3 touch pads for smooth vibration

Compact design

Soothing vibration

- 3 touch sensor pads
- Battery operated (batteries not included)
- One button activation
- Compact design for easy portability

### \_SMG/1001 MINI SPORT MASSAGER

hether on the go or resting at home, relaxation never takes a back seat with the Vibrating Seat Massager from Sharper Image®. A thin, quiet design makes the massager convenient and ideal for placement anywhere. Simply buckle the massager to your favorite chair and enjoy one of the four pre-programmed massage modes - the tension will melt away. You can further soothe any aching muscles by utilizing the heat function.