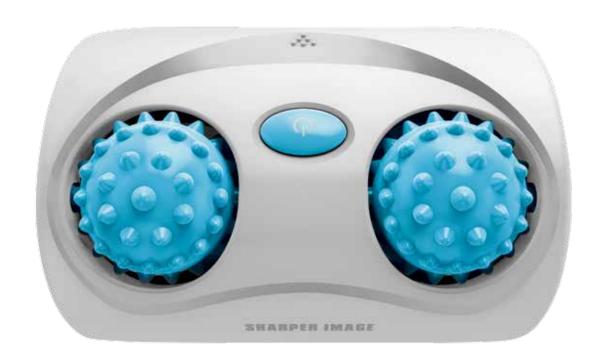

GREY 11C

hether you have tense muscles, an aching back, or tight shoulders, the Handheld Vibrating Massager from Sharper Image® is designed to pinpoint specific areas of discomfort for all-around relief. The massager's handheld design helps you reach trouble spots and provides relief from head to toe - literally. With three interchangeable massage heads, the Handheld Vibrating Massager lets you customize your massage by targeting specific muscles for overall relief. Turn on the heating function to help break up any tension and soothe sore muscles for full body rejuvenation.

#### HANDHELD HEAT & VIBRATION MASSAGER

Soothing vibration and heat functions

Three detachable massage heads

Two relaxing massage modes

- Ergonomic wand design makes it easy to massage anywhere on the body
- Three distinct massage heads allow you to customize your experience
- Built-in heating function melts tension and elevates the massage experience
- Two vibration modes give you a variety of massage methods
- Compact size is perfect for travel and use around the house

## SMG/1101

HANDHELD HEAT & VIBRATION MASSAGER

he Ergonomic Massage Wand from Sharper Image is designed to easily target anywhere on the body. From the neck and shoulders to the soles of your feet, the Ergonomic Massage Wand delivers soothing comfort. It boasts 2 vibration modes, a flexible neck, and a sleek exterior. Powered by 4 AA batteries, this compact massager can go anywhere relaxation is needed and is perfect for travel. Quick and effective relief has never been easier!