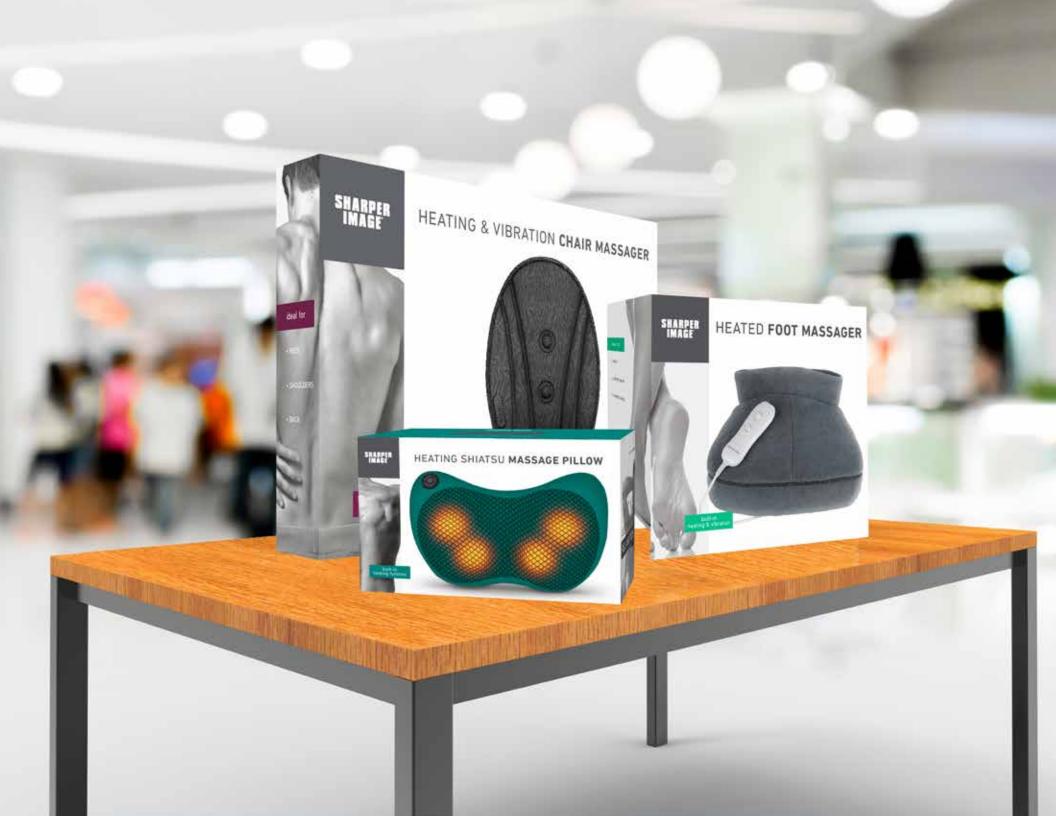

### \_SMG/1001 MINI SPORT MASSAGER

hether on the go or resting at home, relaxation never takes a back seat with the Vibrating Seat Massager from Sharper Image®. A thin, quiet design makes the massager convenient and ideal for placement anywhere. Simply buckle the massager to your favorite chair and enjoy one of the four pre-programmed massage modes - the tension will melt away. You can further soothe any aching muscles by utilizing the heat function.

SMG/1401
HEATING & VIBRATION CHAIR MASSAGER

Thin and quiet for convenient use and versatile placement

Three motors and four pre-programmed massage modes

Includes car adapter for travel use

Heating function with fifteen minute timer

## SMG/1406 NECK & SHIATSU CHAIR MASSAGER

the remote, sit back and relax after a long day of being on your feet with the Heated Foot Massager from Sharper Image®. Two motors work to bring you comfort and relaxation when the massager is in use. From the attached remote control you can choose one of two massage intensities – high or low – and use the heating function for added comfort. The massager serves a dual purpose and can be used on the lower back by unzipping the detachable cloth.

SMG/1501
HEATED FOOT MASSAGER

Built-in controls for easy accessibility

Designed with two motor intensities: high and low

Unzip top cloth to use massager on lower back

Detachable cloth is machine washable

- Invigoring vibration pairs with relaxing heat
- Remote control allows you to operate massager smoothly
- Massager can be used as a standalone heating and vibration pad
- Plush microfiber and memory foam pair for the ultimate in comfort