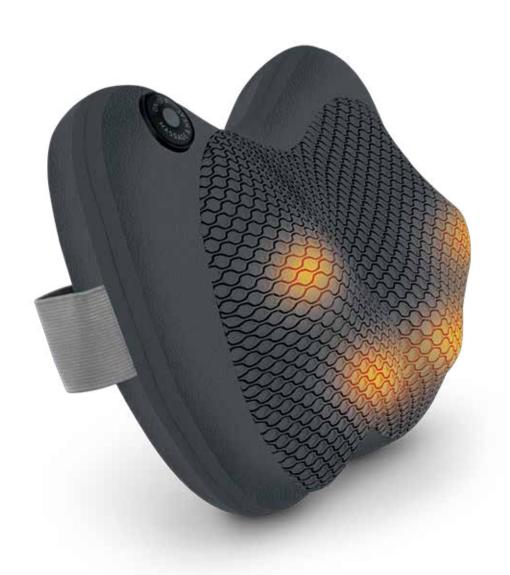

# SHARPER IMAGE®

elieve tension and aching muscles without visiting a spa. The Heating Shiatsu Massage Pillow from Sharper Image® cradles the neck between two sets of massage nodes, kneading deep into tired muscles along the neck, shoulders, and upper back. The nodes can reverse direction automatically or manually for ultimate comfort. Turn on the pillow's heat feature to spread soothing warmth throughout tense areas. Strap the massage pillow to a chair or headrest and flip on the 15-minute timer for uninterrupted bliss.

SMG/1201
HEATING SHIATSU MASSAGE PILLOW

Massage pillow targets neck, back, and shoulders

Four bidirectional massage nodes

Manual on/off or automatic 15-minute timer

Built-in strap for stable and secure placement

- Massage pillow targets neck, back, and shoulders
- Four bidirectional massage nodes
- Manual on/off or automatic 15-minute timer
- Soothing and comforting heat mode
- Built-in strap for stable and secure placement