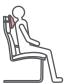

# SHARPER IMAGE®

elieve tension and aching muscles without visiting a spa. The Heating Shiatsu Massage Pillow from Sharper Image® cradles the neck between two sets of massage nodes, kneading deep into tired muscles along the neck, shoulders, and upper back. The nodes can reverse direction automatically or manually for ultimate comfort. Turn on the pillow's heat feature to spread soothing warmth throughout tense areas. Strap the massage pillow to a chair or headrest and flip on the 15-minute timer for uninterrupted bliss.

SMG/1201
HEATING SHIATSU MASSAGE PILLOW

Massage pillow targets neck, back, and shoulders

Four bidirectional massage nodes

Manual on/off or automatic 15-minute timer

Built-in strap for stable and secure placement