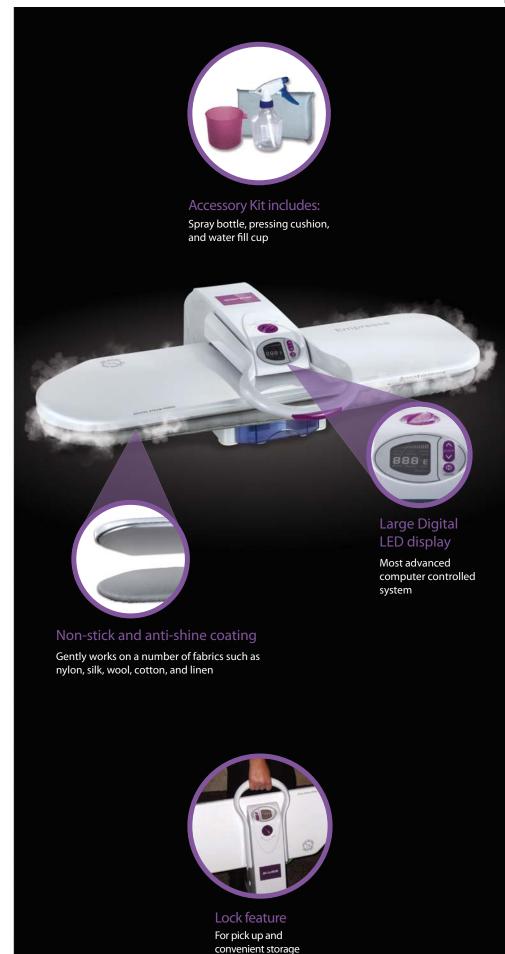

## **Features**

- Large Digital LED display Most advanced computer controlled system
- Safe for a number of fabrics including nylon, silk, rayon, wool, cotton, and linen
- Non-stick and anti-shine coating on pressing surface
- Burst of steam feature helps to remove stubborn wrinkles
- Lock feature for pick up and convenient storage

Accessory Kit includes: spray bottle, pressing cushion, and water fill cup.