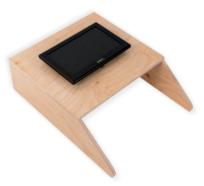

### Deliverables include:

Monitor holder for inserting in a wheeled or wall display. Supplied with monitor for showing the meori® image video.

### meori® holder with monitor | A100093 Material: Laminated plywood | With monitor Dimensions: Total height 500 mm | Width 400 mm | Depth 150 mm

Delivery consists of 1 package