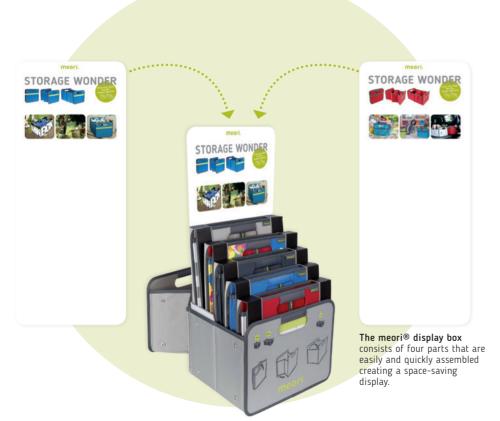

# MINI & MAXI

With the meori® display box, you can clearly and effectively present meori® foldable boxes in a very small space. The meori® display box looks just like the classic meori® foldable box and offers space for up to 20 meori® foldable boxes and accessories.

Maximum flexibility: The two storage compartments can simply be folded and snapped together. Depending on how much space you have available at your PoS, you may use the meori® display box in its mini or maxi version. The signage with lifestyle images demonstrates to the customer the versatility of the meori® foldable box. Internal cardboard steps allow for a cascading presentation of the products. Display box can be used with or without signage and cardboard steps.

Either mini or maxi: The meori® display box can cleverly present up to 20 products at a glance.