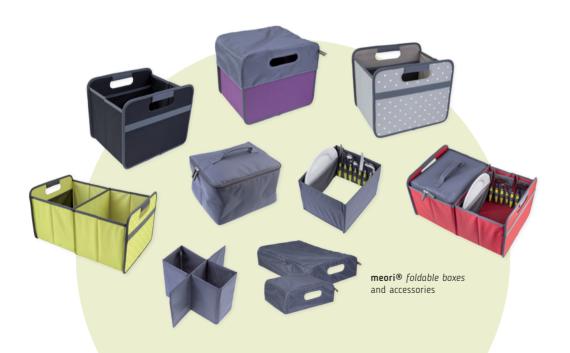

To ensure meori® *foldable boxes* stand out and drive sales, you can choose from various displays depending on the size of your store and the placement options available to you.