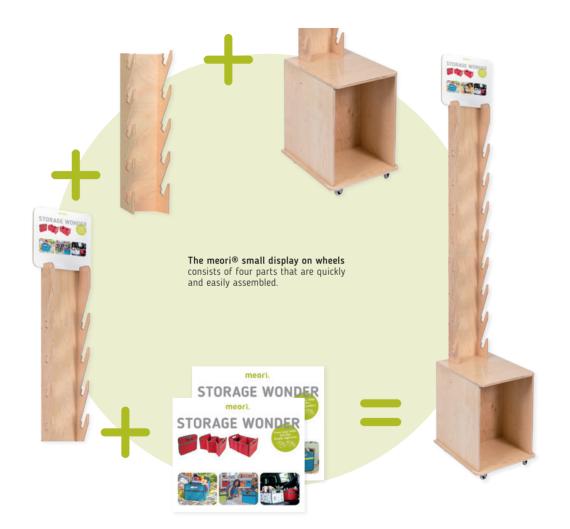

# **SLIM & SMART**

The meori® small display on wheels is space-saving, making it ideal for smaller stores or sales areas.

Despite its slim silhouette, the meori® small display on wheels can attractively and clearly present up to eight meori® foldable boxes. It is equipped with four wheels, enabling you to quickly and easily move it around. Thanks to its stable construction, the meori® small display on wheels can be installed either on a wall or act as a stand-alone display.

The meori® small display on wheels has a removable sign at the top and features an integrated presentation space for showcasing the meori® foldable box, perfect for grabbing the customer's attention. What's more, the meori® small display on wheels can be enhanced with a monitor for showing the meori® image video.

Below the presentation area for the meori® foldable boxes is storage or presentation space for up to 18 additional boxes.

Compact and eyecatching: The meori® wall display lets you present up to 26 products