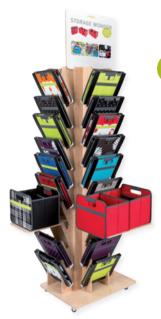

# CLEVER & EFFICIENT

Our meori® large display on wheels offers space for up to 80 meori® *foldable boxes*. It guarantees a clear overview and attractive presentation from any angle. There is even plenty of room to display the broad range of meori® accessories.

The meori® display is made of high-quality, stable plywood. The wheels enable you to easily and quickly roll it into place. What's more, the space at the top for the sign is also suitable for installing a monitor showing the meori® image video. To present meori® foldable boxes opened up, two small shelves can be inserted in the front or on the side of the display in just a few short steps.

The three sides of the display hold up to 30 meori® foldable boxes or accessories. The backside of the display offers storage for an additional 50 products.

Everything at a glance: The meori® display on wheels offers space for up to 80 products