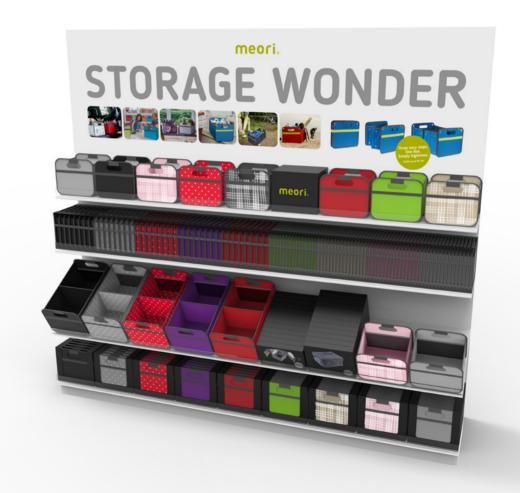

# CLEVER & EFFICIENT

Our meori® large display on wheels offers space for up to 80 meori® *foldable boxes*. It guarantees a clear overview and attractive presentation from any angle. There is even plenty of room to display the broad range of meori® accessories.

The meori® display is made of high-quality, stable plywood. The wheels enable you to easily and quickly roll it into place. What's more, the space at the top for the sign is also suitable for installing a monitor showing the meori® image video. To present meori® foldable boxes opened up, two small shelves can be inserted in the front or on the side of the display in just a few short steps.

The three sides of the display hold up to 30 meori® foldable boxes or accessories. The backside of the display offers storage for an additional 50 products.

Everything at a glance: The meori® display on wheels offers space for up to 80 products