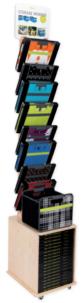

# CLEVER & EFFICIENT

Our meori® large display on wheels offers space for up to 80 meori® *foldable boxes*. It guarantees a clear overview and attractive presentation from any angle. There is even plenty of room to display the broad range of meori® accessories.

The meori® display is made of high-quality, stable plywood. The wheels enable you to easily and quickly roll it into place. What's more, the space at the top for the sign is also suitable for installing a monitor showing the meori® image video. To present meori® foldable boxes opened up, two small shelves can be inserted in the front or on the side of the display in just a few short steps.

The three sides of the display hold up to 30 meori® foldable boxes or accessories. The backside of the display offers storage for an additional 50 products.

Everything at a glance: The meori® display on wheels offers space for up to 80 products