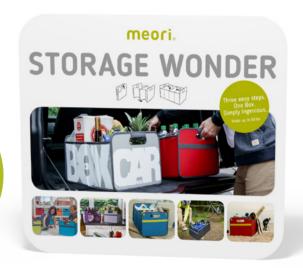

# THE IDEA BEHIND meori®

Three easy steps. One box. Simply ingenious.

The idea behind meori® foldable boxes is as easy as it is impressive: In just three quick steps, a slim case turns into a stable box that can be used on the spot. Organize, store, and transport just about anything, at home, in the office or on-the-go. And when you don't need it, the box can be folded back down into a space-saving slim case, held together with an elastic strap.

Push the elastic strap back, unfold the box, press down the bottom. With a flick of the wrist, you can turn the slim case into a robust, stylish box. Meori's smart design makes it the perfect companion - anywhere, anytime.