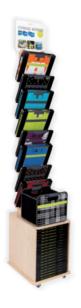

# **SLIM & SMART**

The meori® small display on wheels is space-saving, making it ideal for smaller stores or sales areas.

Despite its slim silhouette, the meori® small display on wheels can attractively and clearly present up to eight meori® foldable boxes. It is equipped with four wheels, enabling you to quickly and easily move it around. Thanks to its stable construction, the meori® small display on wheels can be installed either on a wall or act as a stand-alone display.

The meori® small display on wheels has a removable sign at the top and features an integrated presentation space for showcasing the meori® foldable box, perfect for grabbing the customer's attention. What's more, the meori® small display on wheels can be enhanced with a monitor for showing the meori® image video.

Below the presentation area for the meori® foldable boxes is storage or presentation space for up to 18 additional boxes.

Compact and eyecatching: The meori® wall display lets you present up to 26 products