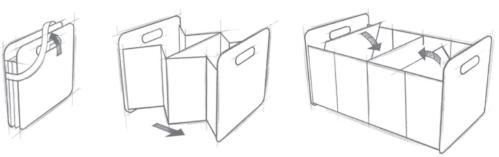

# THE IDEA BEHIND meori®

Three easy steps. One box. Simply ingenious.

The idea behind meori® foldable boxes is as easy as it is impressive: In just three quick steps, a slim case turns into a stable box that can be used on the spot. Organize, store, and transport just about anything, at home, in the office or on-the-go. And when you don't need it, the box can be folded back down into a space-saving slim case, held together with an elastic strap.

Push the elastic strap back, unfold the box, press down the bottom. With a flick of the wrist, you can turn the slim case into a robust, stylish box. Meori's smart design makes it the perfect companion - anywhere, anytime.