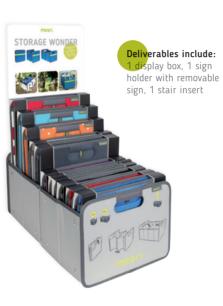

# MINI & MAXI

With the meori® display box, you can clearly and effectively present meori® foldable boxes in a very small space. The meori® display box looks just like the classic meori® foldable box and offers space for up to 20 meori® foldable boxes and accessories.

Maximum flexibility: The two storage compartments can simply be folded and snapped together. Depending on how much space you have available at your PoS, you may use the meori® display box in its mini or maxi version. The signage with lifestyle images demonstrates to the customer the versatility of the meori® foldable box. Internal cardboard steps allow for a cascading presentation of the products. Display box can be used with or without signage and cardboard steps.

Either mini or maxi: The meori® display box can cleverly present up to 20 products at a glance.