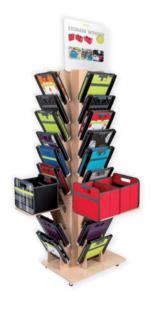

# CLEVER & EFFICIENT

Our meori® large display on wheels offers space for up to 80 meori® *foldable boxes*. It guarantees a clear overview and attractive presentation from any angle. There is even plenty of room to display the broad range of meori® accessories.

The meori® display is made of high-quality, stable plywood. The wheels enable you to easily and quickly roll it into place. What's more, the space at the top for the sign is also suitable for installing a monitor showing the meori® image video. To present meori® foldable boxes opened up, two small shelves can be inserted in the front or on the side of the display in just a few short steps.

The three sides of the display hold up to 30 meori® foldable boxes or accessories. The backside of the display offers storage for an additional 50 products.

Everything at a glance: The meori® display on wheels offers space for up to 80 products