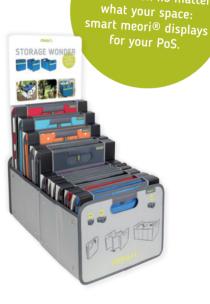

# MINI & MAXI

With the meori® display box, you can clearly and effectively present meori® foldable boxes in a very small space. The meori® display box looks just like the classic meori® foldable box and offers space for up to 20 meori® foldable boxes and accessories.

Maximum flexibility: The two storage compartments can simply be folded and snapped together. Depending on how much space you have available at your PoS, you may use the meori® display box in its mini or maxi version. The signage with lifestyle images demonstrates to the customer the versatility of the meori® foldable box. Internal cardboard steps allow for a cascading presentation of the products. Display box can be used with or without signage and cardboard steps.

Either mini or maxi: The meori® display box can cleverly present up to 20 products at a glance.