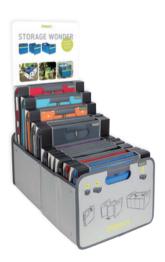

# MINI & MAXI

With the meori® display box, you can clearly and effectively present meori® foldable boxes in a very small space. The meori® display box looks just like the classic meori® foldable box and offers space for up to 20 meori® foldable boxes and accessories.

Maximum flexibility: The two storage compartments can simply be folded and snapped together. Depending on how much space you have available at your PoS, you may use the meori® display box in its mini or maxi version. The signage with lifestyle images demonstrates to the customer the versatility of the meori® foldable box. Internal cardboard steps allow for a cascading presentation of the products. Display box can be used with or without signage and cardboard steps.

Either mini or maxi: The meori® display box can cleverly present up to 20 products at a glance.