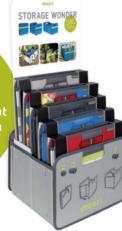

# MINI & MAXI

With the meori® display box, you can clearly and effectively present meori® foldable boxes in a very small space. The meori® display box looks just like the classic meori® foldable box and offers space for up to 20 meori® foldable boxes and accessories.

Maximum flexibility: The two storage compartments can simply be folded and snapped together. Depending on how much space you have available at your PoS, you may use the meori® display box in its mini or maxi version. The signage with lifestyle images demonstrates to the customer the versatility of the meori® foldable box. Internal cardboard steps allow for a cascading presentation of the products. Display box can be used with or without signage and cardboard steps.

Either mini or maxi: The meori® display box can cleverly present up to 20 products at a glance.