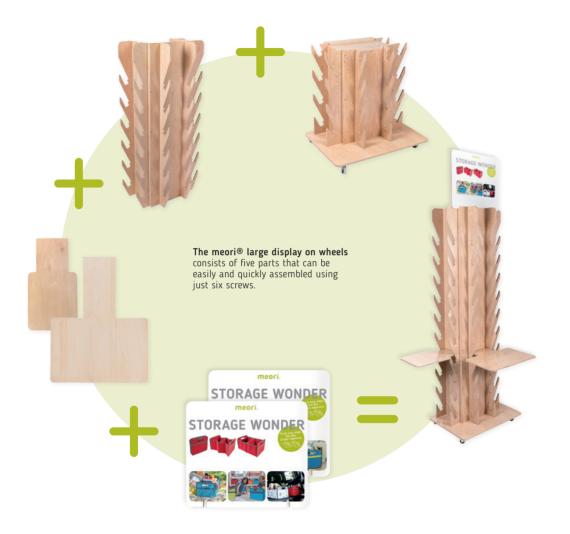

# CLEVER & EFFICIENT

Our meori® large display on wheels offers space for up to 80 meori® *foldable boxes*. It guarantees a clear overview and attractive presentation from any angle. There is even plenty of room to display the broad range of meori® accessories.

The meori® display is made of high-quality, stable plywood. The wheels enable you to easily and quickly roll it into place. What's more, the space at the top for the sign is also suitable for installing a monitor showing the meori® image video. To present meori® foldable boxes opened up, two small shelves can be inserted in the front or on the side of the display in just a few short steps.

The three sides of the display hold up to 30 meori® foldable boxes or accessories. The backside of the display offers storage for an additional 50 products.

Everything at a glance: The meori® display on wheels offers space for up to 80 products