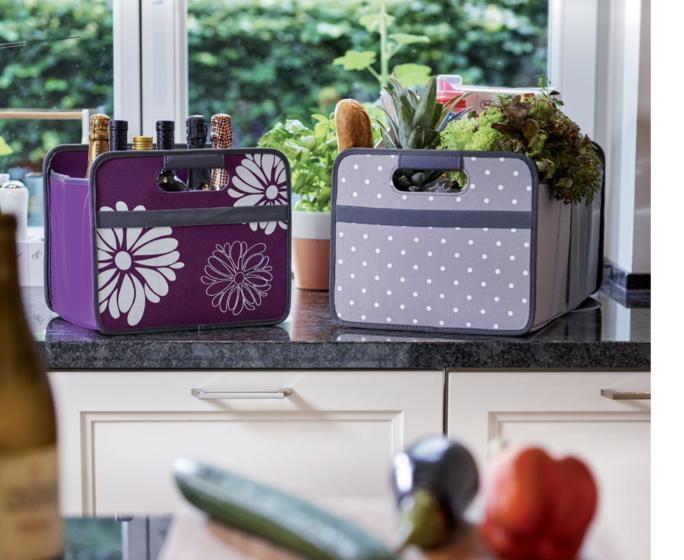

# **ENHANCING & EFFECTIVE**

Our cardboard display signage uses lifestyle images showing meori® foldable boxes in action. The images depict the products in real-life scenarios creating a lively, appealing atmosphere for your PoS.

The lifestyle images on the displays demonstrate the diverse range of home and on-the-go organizational solutions that meori® foldable boxes provide your customer.

The meori® display signage are ideal for boosting sales at the PoS.

The lifestyle images on the display signage show the many different ways that meori® foldable boxes can be used - an eye-catcher driving sales at the point of sale.