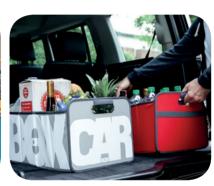

# **ENHANCING & EFFECTIVE**

Our cardboard display signage uses lifestyle images showing meori® foldable boxes in action. The images depict the products in real-life scenarios creating a lively, appealing atmosphere for your PoS.

The lifestyle images on the displays demonstrate the diverse range of home and on-the-go organizational solutions that meori® foldable boxes provide your customer.

The meori® display signage are ideal for boosting sales at the PoS.

The lifestyle images on the display signage show the many different ways that meori® foldable boxes can be used - an eye-catcher driving sales at the point of sale.