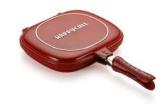

## **Double Pan**

The Happycall Double pan is Happycall's Flagship product. Flip food easy without a spatula while reducing smoke and odor from spreading in your kitchen. An FDA approved silicone packing seal prevents not only smell and smoke, but also from splattering. Tender & juicy food with the ORIGINAL Happycall Double Pan.

## **Double Pan**

11836488

Authentic Original Silicone Patent. FDA approved silicon seal prevents not only smell and smoke but also oil from splattering unto the stove top. Made by Dow Corning Corp.

Special Feature like the smart oil catch tray prevents moisture from dripping onto cook tops even when the upper pan.

## **Strong Magnetic Handles**

Easy and convenient to close magnet handle lock securely keeps double pan shut while cooking.