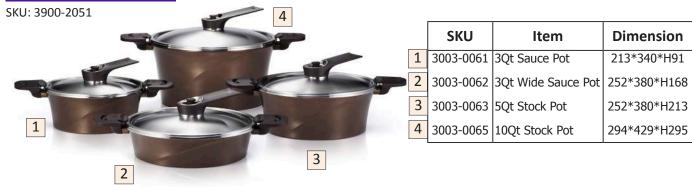

## **IH Vacuum Pot**

Dimension 213\*340\*H91

252\*380\*H213

294\*429\*H295

IH Vacuum Pot Set (Gold)

IH Vacuum Pot Set (Red) SKU: 3900-2046 SKU Dimension Item 3003-0055 3Qt Sauce Pot 213\*340\*H91 1 3003-0056 3Qt Wide Sauce Pot 252\*380\*H168 3 3003-0057 5Qt Stock Pot 252\*380\*H213 4 3003-0059 10Qt Stock Pot 294\*429\*H295 1 3 2