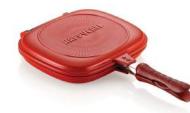

## **Double Pan**

The Happycall Double pan is Happycall's Flagship product. Flip food easy without a spatula while reducing smoke and odor from spreading in your kitchen. An FDA approved silicone packing seal prevents not only smell and smoke, but also from splattering. Tender & juicy food with the ORIGINAL Happycall Double Pan.

## **Double Pan**

11836488

Authentic Original Silicone Patent. FDA approved silicon seal prevents not only smell and smoke but also oil from splattering unto the stove top. Made by Dow Corning Corp.

Special Feature like the smart oil catch tray prevents moisture from dripping onto cook tops even when the upper pan.