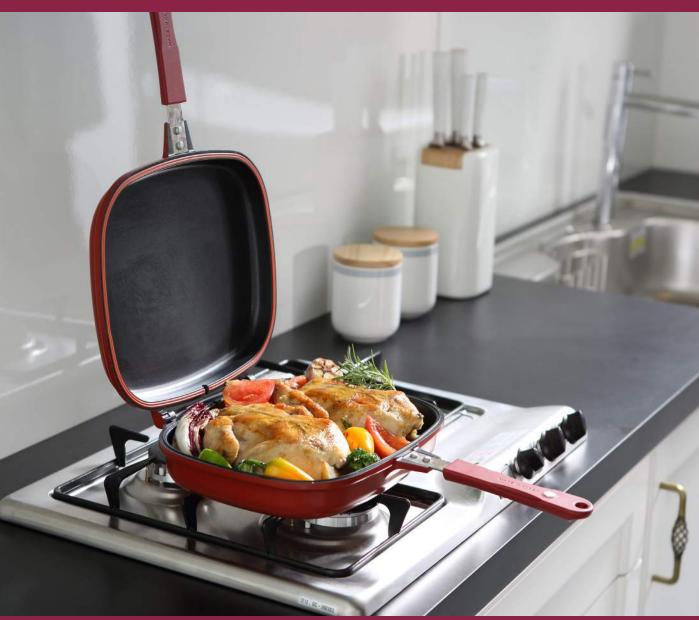

## **Double Pan**

The Happycall Double pan is Happycall's Flagship product. Flip food easy without a spatula while reducing smoke and odor from spreading in your kitchen. An FDA approved silicone packing seal prevents not only smell and smoke, but also from splattering. Tender & juicy food with the ORIGINAL Happycall Double Pan.

## **Double Pan**

11836488

Authentic Original Silicone Patent. FDA approved silicon seal prevents not only smell and smoke but also oil from splattering unto the stove top. Made by Dow Corning Corp.

Special Feature like the smart oil catch tray prevents moisture from dripping onto cook tops even when the upper pan.