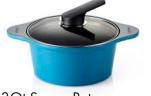

## Hard Anodized Ceramic Pot

Hard Anodized Ceramic Pot After carefully machining cast aluminum, weight is kept to minimum while taking strength, durability, and finish to the next level through hard anodizing. Natural ceramic finish inside and out for easy cleaning maintenance. Includes a self-standing tempered glass lid, standard with a wide steam vent.

## **Hard Anodized Ceramic Pot**

Through an 8-phases process, the Hard Anodized coating provides high anti-corrosive properties and durability.

The high purity ceramic coating makes the product strong, scratch resistant, and most importantly, erosion proof. Ceramic is aloso hygienic because of its simple cleaning properties

### Self-Standing Lid with Auto Steam Valve

The automatic steam control lid is equipped with a steam valve that prevents overflow. The handle includes a self-standing function, ergonomic features, and a modern design that adds sophiscation to any kitchen.

## Hard Anodized Ceramic Pot

SKU: 3003-0008 Inside Diameter: Ø 180 / 2Qt Overall: 205\*362\*H97 (w/o lid)

3Qt Sauce Pot

SKU: 3003-0011 Inside Diameter: Ø 200 / 3Qt Overall: 225\*300\*H103 (w/o lid)

3Qt Wide Sauce Pot