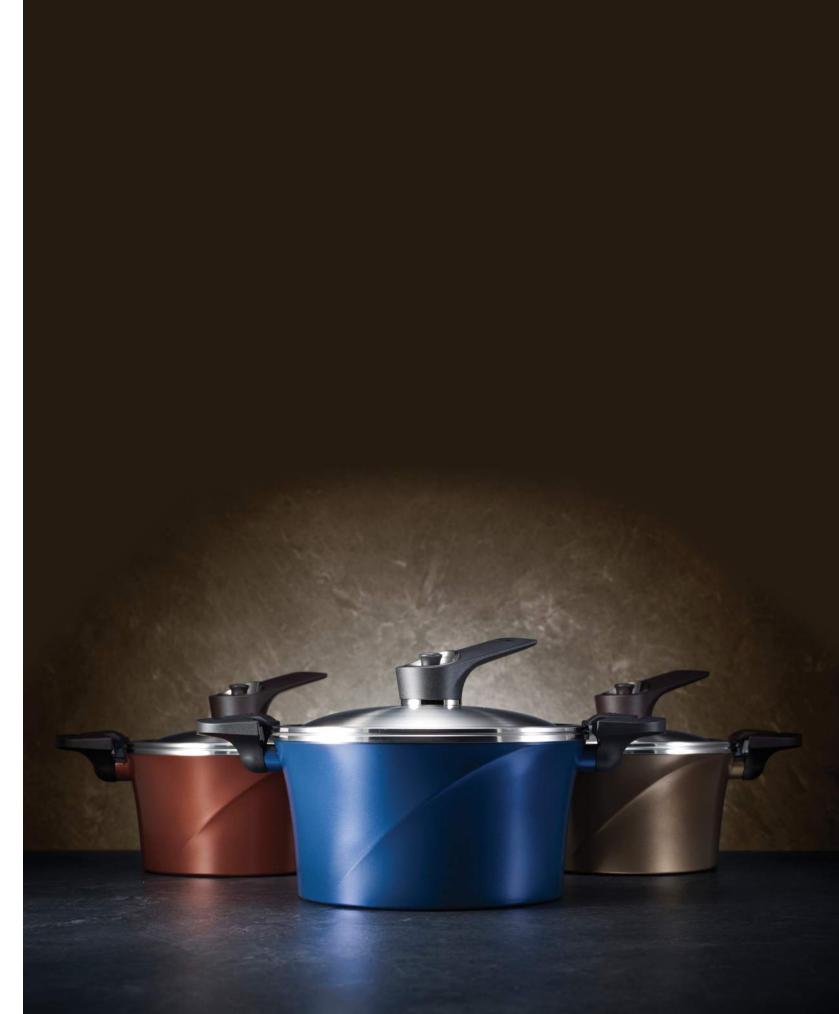

## Hard Anodized Ceramic Pot

Hard Anodized Ceramic Pot After carefully machining cast aluminum, weight is kept to minimum while taking strength, durability, and finish to the next level through hard anodizing. Natural ceramic finish inside and out for easy cleaning maintenance. Includes a self-standing tempered glass lid, standard with a wide steam vent.

## **Hard Anodized Ceramic Pot**

Through an 8-phases process, the Hard Anodized coating provides high anti-corrosive properties and durability.

The high purity ceramic coating makes the product strong, scratch resistant, and most importantly, erosion proof. Ceramic is aloso hygienic because of its simple cleaning properties

## Hard Anodized Ceramic Pot

SKU: 3003-0008 Inside Diameter: Ø 180 / 2Qt Overall: 205\*362\*H97 (w/o lid)

3Qt Sauce Pot

SKU: 3003-0011 Inside Diameter: Ø 200 / 3Qt Overall: 225\*300\*H103 (w/o lid)

3Qt Wide Sauce Pot

SKU: 3003-0015 Inside Diameter: Ø 240 / 3Qt Overall: 265\*339\*H80 (w/o lid)

4Qt Stock Pot

SKU: 3003-0019 Inside Diameter: Ø 240 / 4Qt Overall: 265\*339\*H121 (w/o lid)

SKU: 3003-0022 Inside Diameter: Ø 280 / 6Qt Overall: 305\*392\*H127 (w/o lid)

Hard Anodized Ceramic Pot Set A

SKU: 3900-2003 (2Qt, 3Qt, 8" Steamer, Potmate Pair)

Hard Anodized Ceramic Pot Set B

SKU: 3900-2004 (3Qt, 4Qt, 9" Steamer, Potmate Pair)

Hard Anodized Ceramic Pot 10pc Set

SKU: 3900-2045 (2Qt, 3Qt, 3Qt Wide, 4Qt, Potmate Pair)

Hard Anodized Ceramic Pot Big Set

SKU: 3900-2009 (2Qt, 3Qt, 3Qt wide, 4Qt, 6Qt, 11" Steamer, Potmate Pair)