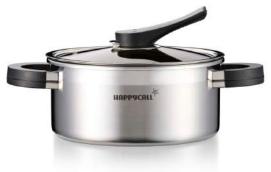

## **3Ply Stainless Steel Pot**

The product is produced in the 3-ply structure of the clad method, with the combined merits of stainless steel and aluminum processed to both the bottom and side faces. Thanks to this structure, the pot can thoroughly and quickly cook food with the help of its triple thermal storage effect through thermal radiation.

3Qt Stainless Steel Pot

SKU: 3003-0044 Inside Diameter: Ø 200 / 3Qt Overall: 214\*308\*H104 (w/o lid)