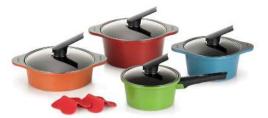

## Hard Anodized Ceramic Pot

Hard Anodized Ceramic Pot After carefully machining cast aluminum, weight is kept to minimum while taking strength, durability, and finish to the next level through hard anodizing. Natural ceramic finish inside and out for easy cleaning maintenance. Includes a self-standing tempered glass lid, standard with a wide steam vent.

## **Hard Anodized Ceramic Pot**

Through an 8-phases process, the Hard Anodized coating provides high anti-corrosive properties and durability.

The high purity ceramic coating makes the product strong, scratch resistant, and most importantly, erosion proof. Ceramic is aloso hygienic because of its simple cleaning properties

### Self-Standing Lid with Auto Steam Valve

The automatic steam control lid is equipped with a steam valve that prevents overflow. The handle includes a self-standing function, ergonomic features, and a modern design that adds sophiscation to any kitchen.

## Hard Anodized Ceramic Pot

SKU: 3003-0008 Inside Diameter: Ø 180 / 2Qt Overall: 205\*362\*H97 (w/o lid)

3Qt Sauce Pot

SKU: 3003-0011 Inside Diameter: Ø 200 / 3Qt Overall: 225\*300\*H103 (w/o lid)

3Qt Wide Sauce Pot

SKU: 3003-0015 Inside Diameter: Ø 240 / 3Qt Overall: 265\*339\*H80 (w/o lid)

4Qt Stock Pot

SKU: 3003-0019 Inside Diameter: Ø 240 / 4Qt Overall: 265\*339\*H121 (w/o lid)

SKU: 3003-0022 Inside Diameter: Ø 280 / 6Qt Overall: 305\*392\*H127 (w/o lid)

Hard Anodized Ceramic Pot Set A

SKU: 3900-2003 (2Qt, 3Qt, 8" Steamer, Potmate Pair)

Hard Anodized Ceramic Pot Set B

SKU: 3900-2004 (3Qt, 4Qt, 9" Steamer, Potmate Pair)

Hard Anodized Ceramic Pot 10pc Set

SKU: 3900-2045 (2Qt, 3Qt, 3Qt Wide, 4Qt, Potmate Pair)

Hard Anodized Ceramic Pot Big Set

SKU: 3900-2009 (2Qt, 3Qt, 3Qt wide, 4Qt, 6Qt, 11" Steamer, Potmate Pair)