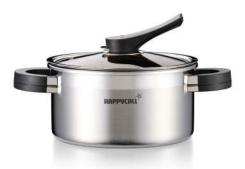

## **3Ply Stainless Steel Pot**

The product is produced in the 3-ply structure of the clad method, with the combined merits of stainless steel and aluminum processed to both the bottom and side faces. Thanks to this structure, the pot can thoroughly and quickly cook food with the help of its triple thermal storage effect through thermal radiation.

6Qt Stainless Steel Pot

SKU: 3003-0045 Inside Diameter: Ø 240 / 6Qt Overall: 254\*361\*H140 (w/o lid)

2Qt Wide Stainless Steel Pot

SKU: 3003-0043 Inside Diameter: Ø 200 / 2Qt Overall: 214\*308\*H83 (w/o lid)