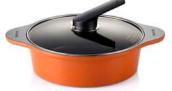

## Hard Anodized Ceramic Pot

Hard Anodized Ceramic Pot After carefully machining cast aluminum, weight is kept to minimum while taking strength, durability, and finish to the next level through hard anodizing. Natural ceramic finish inside and out for easy cleaning maintenance. Includes a self-standing tempered glass lid, standard with a wide steam vent.

## **Hard Anodized Ceramic Pot**

Through an 8-phases process, the Hard Anodized coating provides high anti-corrosive properties and durability.

The high purity ceramic coating makes the product strong, scratch resistant, and most importantly, erosion proof. Ceramic is aloso hygienic because of its simple cleaning properties

### Self-Standing Lid with Auto Steam Valve

The automatic steam control lid is equipped with a steam valve that prevents overflow. The handle includes a self-standing function, ergonomic features, and a modern design that adds sophiscation to any kitchen.

## Hard Anodized Ceramic Pot

SKU: 3003-0008 Inside Diameter: Ø 180 / 2Qt Overall: 205\*362\*H97 (w/o lid)

3Qt Sauce Pot

SKU: 3003-0011 Inside Diameter: Ø 200 / 3Qt Overall: 225\*300\*H103 (w/o lid)

3Qt Wide Sauce Pot