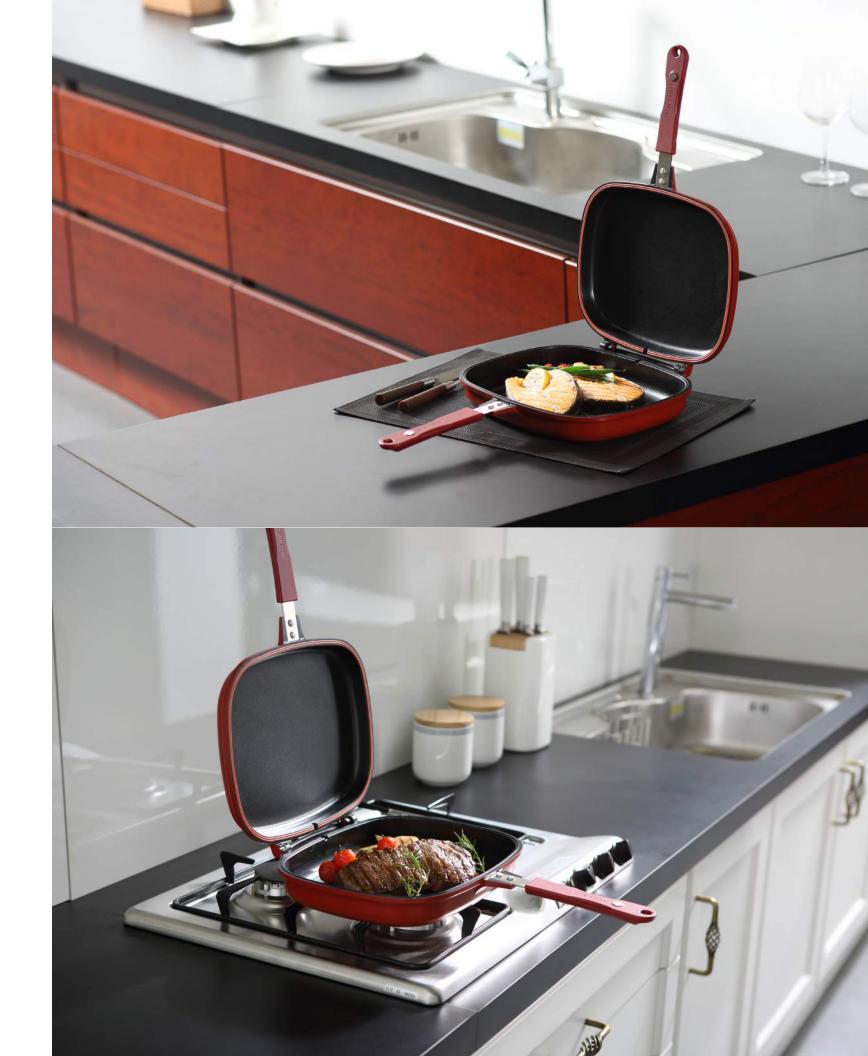

## **Double Pan**

The Happycall Double pan is Happycall's Flagship product. Flip food easy without a spatula while reducing smoke and odor from spreading in your kitchen. An FDA approved silicone packing seal prevents not only smell and smoke, but also from splattering. Tender & juicy food with the ORIGINAL Happycall Double Pan.

## **Double Pan**

11836488

Authentic Original Silicone Patent. FDA approved silicon seal prevents not only smell and smoke but also oil from splattering unto the stove top. Made by Dow Corning Corp.

Special Feature like the smart oil catch tray prevents moisture from dripping onto cook tops even when the upper pan.

## **Strong Magnetic Handles**

Easy and convenient to close magnet handle lock securely keeps double pan shut while cooking.