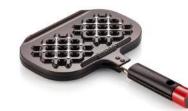

## **Double Pan**

The Happycall Double pan is Happycall's Flagship product. Flip food easy without a spatula while reducing smoke and odor from spreading in your kitchen. An FDA approved silicone packing seal prevents not only smell and smoke, but also from splattering. Tender & juicy food with the ORIGINAL Happycall Double Pan.

## **Double Pan**

11836488

Authentic Original Silicone Patent. FDA approved silicon seal prevents not only smell and smoke but also oil from splattering unto the stove top. Made by Dow Corning Corp.

Special Feature like the smart oil catch tray prevents moisture from dripping onto cook tops even when the upper pan.

### Waffle double pan

SKU 3002-0046 Upper Pan 9.72x6.10x0.62" Lower Pan 9.72x6.10x0.62 Total Dim. 9.72x13.93x1.25"

Sandwich double pan

SKU 3002-0048 Upper Pan 10.47x6.41x0.78" Lower Pan 10.47x6.41x0.78" Total Dim. 10.47x14.56x1.57"