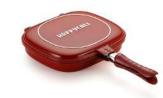

## **Double Pan**

The Happycall Double pan is Happycall's Flagship product. Flip food easy without a spatula while reducing smoke and odor from spreading in your kitchen. An FDA approved silicone packing seal prevents not only smell and smoke, but also from splattering. Tender & juicy food with the ORIGINAL Happycall Double Pan.

## **Double Pan**

11836488

Authentic Original Silicone Patent. FDA approved silicon seal prevents not only smell and smoke but also oil from splattering unto the stove top. Made by Dow Corning Corp.

Special Feature like the smart oil catch tray prevents moisture from dripping onto cook tops even when the upper pan.

## **Strong Magnetic Handles**

Easy and convenient to close magnet handle lock securely keeps double pan shut while cooking.