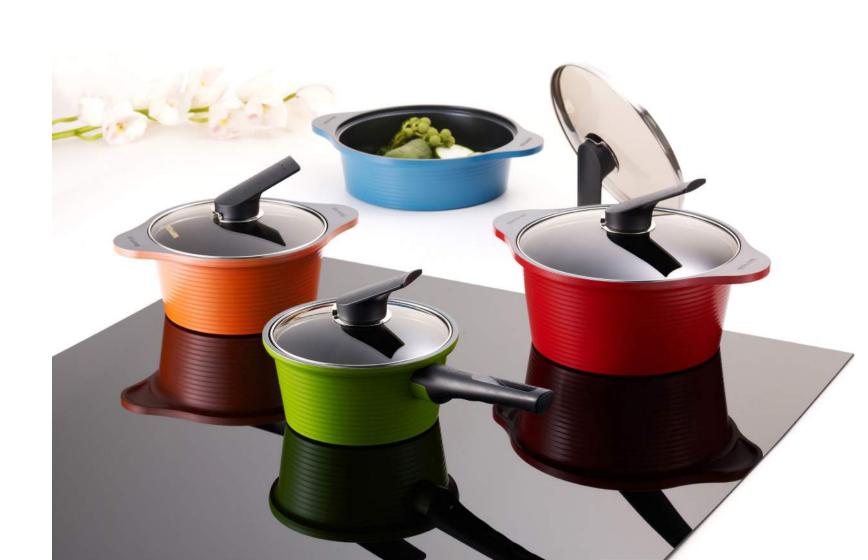

## Hard Anodized Ceramic Pot

Hard Anodized Ceramic Pot After carefully machining cast aluminum, weight is kept to minimum while taking strength, durability, and finish to the next level through hard anodizing. Natural ceramic finish inside and out for easy cleaning maintenance. Includes a self-standing tempered glass lid, standard with a wide steam vent.

## **Hard Anodized Ceramic Pot**

Through an 8-phases process, the Hard Anodized coating provides high anti-corrosive properties and durability.

The high purity ceramic coating makes the product strong, scratch resistant, and most importantly, erosion proof. Ceramic is aloso hygienic because of its simple cleaning properties

### Self-Standing Lid with Auto Steam Valve

The automatic steam control lid is equipped with a steam valve that prevents overflow. The handle includes a self-standing function, ergonomic features, and a modern design that adds sophiscation to any kitchen.