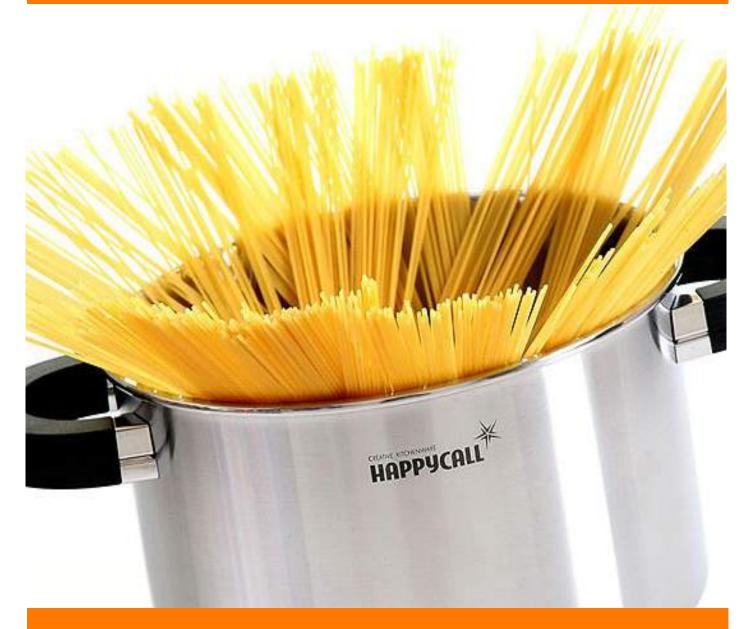

## IH Vacuum Pot

Unlike a regular pressure cooker, the IH Vacuum Pot can be easily opened and closed while cooking. Lock the lid on the pot after cooking. As food cools down, an airtight "vacuum state" is created. This sealed state helps food to continue cooking within its own moisture and remain fresh for a longer period of time.

### Vacuum Control Valve

A Special one touch silicone vacuum control valve can be operated with one hand and automatically controls steam to cook more conveniently. The Vacuum Pot creates an airtight space to more efficiently cook food with steam and enhance taste.

### Handle lock

Supplymentary locking system sliding to lock or unlock easily without a leak.

### Silicone Gasket Lid

The special silicone gasket makes the Vacuum Pot airtight allowing food to be stored without a leak and without losing flavor.