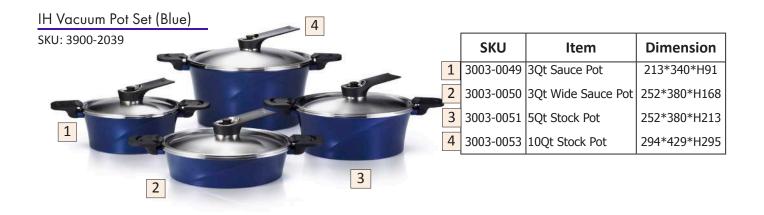

## **IH Vacuum Pot**

Dimension 213\*340\*H91

252\*380\*H213

294\*429\*H295

IH Vacuum Pot Set (Gold)

IH Vacuum Pot Set (Red) SKU: 3900-2046 SKU Dimension Item 3003-0055 3Qt Sauce Pot 213\*340\*H91 1 3003-0056 3Qt Wide Sauce Pot 252\*380\*H168 3 3003-0057 5Qt Stock Pot 252\*380\*H213 4 3003-0059 10Qt Stock Pot 294\*429\*H295 1 3 2