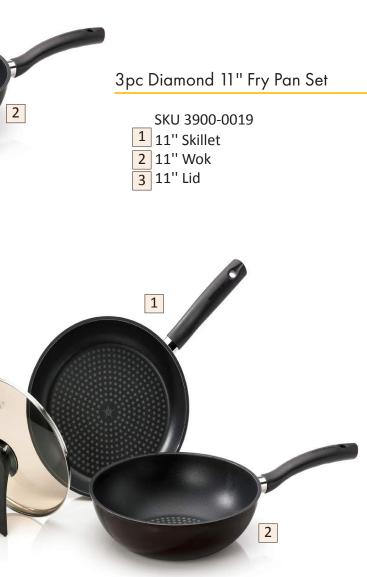

## **Diamond Frying Pan**

FORGED Aluminum body is perfect for even heat, and burn-free cooking. Lightweight yet extremely strong. Extra thick 6.5mm over 1/4" banding FORGED all the way around. We even put discrete detail in angling the banding for an easy, mess-free pour.

### **5-layer Diamond Nan-Stick Coating**

BEST Non-stick frying pan. 5 Layer of DNC diamond coating applied. Cook with less oil for a healthy lifestyle. With the Diamond Frying Pan, cleaning is easy. Spend more time to enjoying the food you cook.

### **Eco-Friendly Porcelain**

No exception, even the exterior gets special treatment. Triple layer porcelain, which makes cleaning easy. Along with the added benefits of scratch and stain resistance.

# **Diamond Frying Pan**