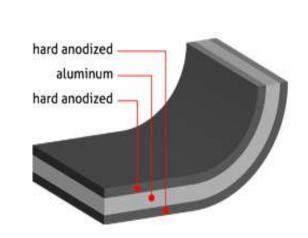

## Hard Anodized Ceramic Pot

Hard Anodized Ceramic Pot After carefully machining cast aluminum, weight is kept to minimum while taking strength, durability, and finish to the next level through hard anodizing. Natural ceramic finish inside and out for easy cleaning maintenance. Includes a self-standing tempered glass lid, standard with a wide steam vent.

## **Hard Anodized Ceramic Pot**

Through an 8-phases process, the Hard Anodized coating provides high anti-corrosive properties and durability.

The high purity ceramic coating makes the product strong, scratch resistant, and most importantly, erosion proof. Ceramic is aloso hygienic because of its simple cleaning properties

### **High-tech Hard Anodized Special Method**

The Hard Anodized method provides high anti-corrosive properties coupled with strong durability. It also applies high purity ceramic coating so it protects against scratches and abrasions. It is also easy to clean.