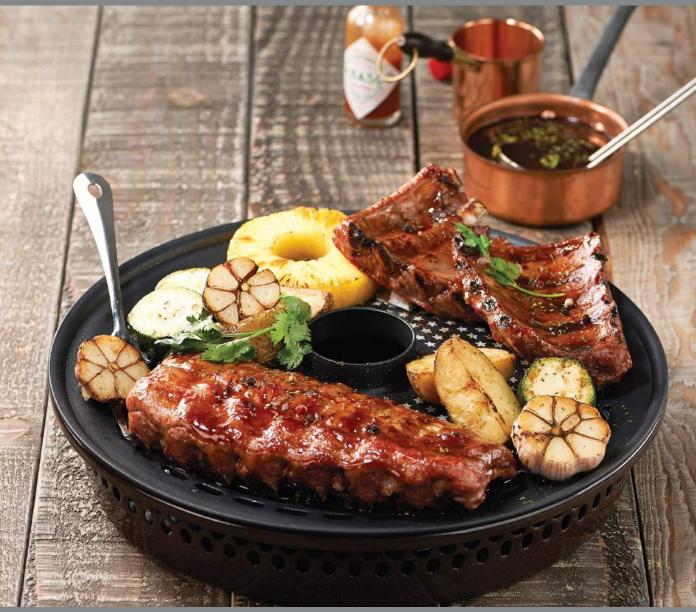

roasting.

Equipped with the ultimate diamond non-stick coating, the grill plate displays the best non-stick properties resulting in easy cooking and cleaning. It is also equipped with grain slots allowing unwanted fat to drain into the reservior below.

## **Turbo Safety Dome**

cooking.

## [Extra] Bake Tray

Great for casseroles, pastas, brownies, and cakes.

## **Direct Gas Fired Oven**

The Direct Gas Fired Oven helps you cook find thoroughly via an innovative convection system. Due to its scientific design, the stovetop oven reduces worries about splashing oil, smell and smoke. Tender & crispy food easiliy with the portable Direct Gas Fired Oven anywhere.

## **Direct Gas Fired Oven**

### **Glass Lid With Convection Heat Cycler**

Cooking with convection heat not only removes the need to turn food over, but also allows food to have a crispy outer texture, sealing in precious juices inside, grat for

### **5 Layer Non-Stick Diamond Griddle**

The turbo safety dome safely funnels heat from the flame below into the oven. Its second purpose is to shield the flame from grease splatter, allowing peach-of-mind when