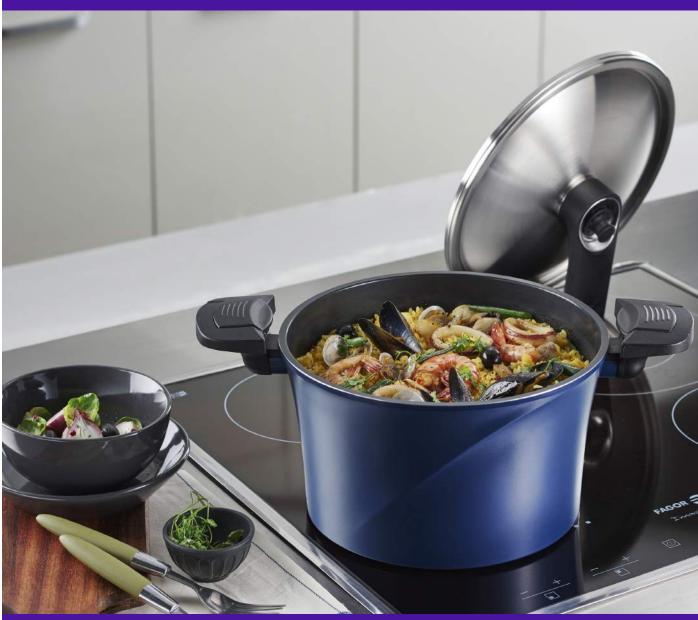

## IH Vacuum Pot

Unlike a regular pressure cooker, the IH Vacuum Pot can be easily opened and closed while cooking. Lock the lid on the pot after cooking. As food cools down, an airtight "vacuum state" is created. This sealed state helps food to continue cooking within its own moisture and remain fresh for a longer period of time.

### Vacuum Control Valve

A Special one touch silicone vacuum control valve can be operated with one hand and automatically controls steam to cook more conveniently. The Vacuum Pot creates an airtight space to more efficiently cook food with steam and enhance taste.

### Handle lock

Supplymentary locking system sliding to lock or unlock easily without a leak.

### Silicone Gasket Lid

The special silicone gasket makes the Vacuum Pot airtight allowing food to be stored without a leak and without losing flavor.