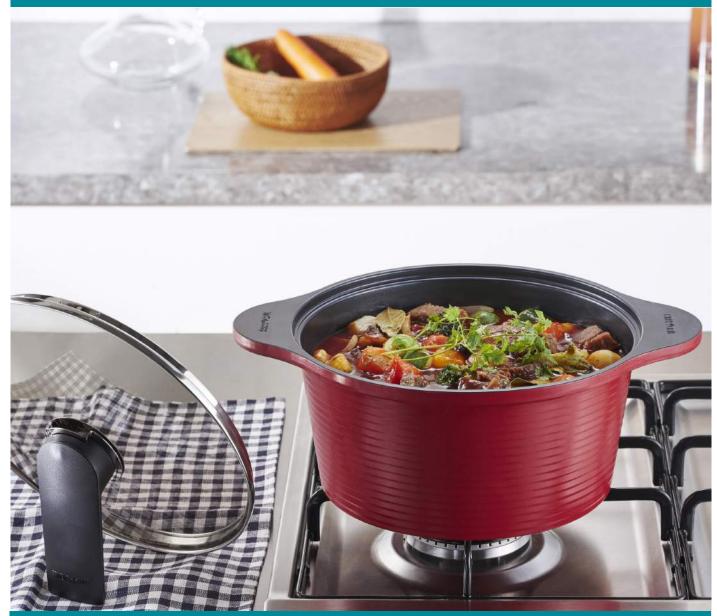

## Hard Anodized Ceramic Pot

Hard Anodized Ceramic Pot After carefully machining cast aluminum, weight is kept to minimum while taking strength, durability, and finish to the next level through hard anodizing. Natural ceramic finish inside and out for easy cleaning maintenance. Includes a self-standing tempered glass lid, standard with a wide steam vent.

## **Hard Anodized Ceramic Pot**

Through an 8-phases process, the Hard Anodized coating provides high anti-corrosive properties and durability.

The high purity ceramic coating makes the product strong, scratch resistant, and most importantly, erosion proof. Ceramic is aloso hygienic because of its simple cleaning properties

### Self-Standing Lid with Auto Steam Valve

The automatic steam control lid is equipped with a steam valve that prevents overflow. The handle includes a self-standing function, ergonomic features, and a modern design that adds sophiscation to any kitchen.