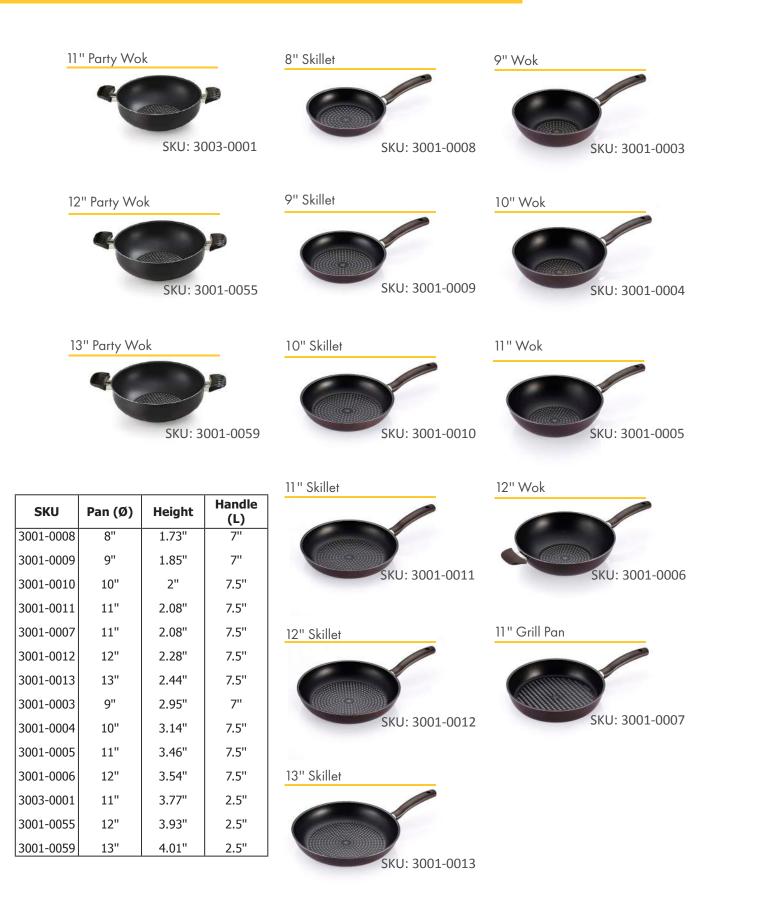

an**







FORGED Aluminum body is perfect for even heat, and burn-free cooking. Lightweight yet extremely strong. Extra thick 6.5mm over 1/4" banding FORGED all the way around. We even put discrete detail in angling the banding for an easy, mess-free pour.





### **5-layer Diamond Nan-Stick Coating**

BEST Non-stick frying pan. 5 Layer of DNC diamond coating applied. Cook with less oil for a healthy lifestyle. With the Diamond Frying Pan, cleaning is easy. Spend more time to enjoying the food you cook.

### **Special Banding Method**

### **Eco-Friendly Porcelain**

No exception, even the exterior gets special treatment. Triple layer porcelain, which makes cleaning easy. Along with the added benefits of scratch and stain resistance.

# **Diamond Frying Pan**

# **Diamond Frying Pan**





3

3pc Diamond 12" Fry Pan Set

SKU 3900-0054 1 12" Skillet 2 12'' Wok 3 12" Lid







## Hard Anodized Ceramic Pot



Hard Anodized Ceramic Pot After carefully machining cast aluminum, weight is kept to minimum while taking strength, durability, and finish to the next level through hard anodizing. Natural ceramic finish inside and out for easy cleaning maintenance. Includes a self-standing tempered glass lid, standard with a wide steam vent.

12



## **Hard Anodized Ceramic Pot**



Through an 8-phases process, the Hard Anodized coating provides high anti-corrosive properties and durability.



The high purity ceramic coating makes the product strong, scratch resistant, and most importantly, erosion proof. Ceramic is aloso hygienic because of its simple cleaning properties



### **