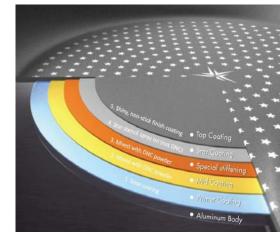

### **5-layer Diamond Nan-Stick Coating**

BEST Non-stick frying pan. 5 Layer of DNC diamond coating applied. Cook with less oil for a healthy lifestyle. With the Diamond Frying Pan, cleaning is easy. Spend more time to enjoying the food you cook.

### **Special Banding Method**

### **Eco-Friendly Porcelain**

No exception, even the exterior gets special treatment. Triple layer porcelain, which makes cleaning easy. Along with the added benefits of scratch and stain resistance.