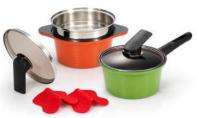

## Hard Anodized Ceramic Pot

Hard Anodized Ceramic Pot After carefully machining cast aluminum, weight is kept to minimum while taking strength, durability, and finish to the next level through hard anodizing. Natural ceramic finish inside and out for easy cleaning maintenance. Includes a self-standing tempered glass lid, standard with a wide steam vent.

## **Hard Anodized Ceramic Pot**

Through an 8-phases process, the Hard Anodized coating provides high anti-corrosive properties and durability.

The high purity ceramic coating makes the product strong, scratch resistant, and most importantly, erosion proof. Ceramic is aloso hygienic because of its simple cleaning properties

### Self-Standing Lid with Auto Steam Valve

The automatic steam control lid is equipped with a steam valve that prevents overflow. The handle includes a self-standing function, ergonomic features, and a modern design that adds sophiscation to any kitchen.

## Hard Anodized Ceramic Pot

SKU: 3003-0008 Inside Diameter: Ø 180 / 2Qt Overall: 205\*362\*H97 (w/o lid)

3Qt Sauce Pot

SKU: 3003-0011 Inside Diameter: Ø 200 / 3Qt Overall: 225\*300\*H103 (w/o lid)

3Qt Wide Sauce Pot

SKU: 3003-0015 Inside Diameter: Ø 240 / 3Qt Overall: 265\*339\*H80 (w/o lid)

4Qt Stock Pot

SKU: 3003-0019 Inside Diameter: Ø 240 / 4Qt Overall: 265\*339\*H121 (w/o lid)

SKU: 3003-0022 Inside Diameter: Ø 280 / 6Qt Overall: 305\*392\*H127 (w/o lid)