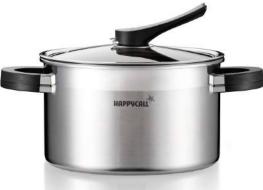

## **3Ply Stainless Steel Pot**

The product is produced in the 3-ply structure of the clad method, with the combined merits of stainless steel and aluminum processed to both the bottom and side faces. Thanks to this structure, the pot can thoroughly and quickly cook food with the help of its triple thermal storage effect through thermal radiation.

## **3Ply Stainless Steel Pot**

2Qt Stainless Steel Pot

SKU: 3003-0042 Inside Diameter: Ø 160 / 2Qt Overall: 174\*342\*H83 (w/o lid)

3Qt Wide Stainless Steel Pot

SKU: 3003-0046 Inside Diameter: Ø 240 / 3Qt Overall: 254\*361\*H74 (w/o lid)