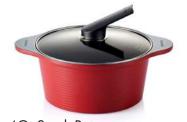

## Hard Anodized Ceramic Pot

Hard Anodized Ceramic Pot After carefully machining cast aluminum, weight is kept to minimum while taking strength, durability, and finish to the next level through hard anodizing. Natural ceramic finish inside and out for easy cleaning maintenance. Includes a self-standing tempered glass lid, standard with a wide steam vent.

## **Hard Anodized Ceramic Pot**

Through an 8-phases process, the Hard Anodized coating provides high anti-corrosive properties and durability.

The high purity ceramic coating makes the product strong, scratch resistant, and most importantly, erosion proof. Ceramic is aloso hygienic because of its simple cleaning properties

### Self-Standing Lid with Auto Steam Valve

The automatic steam control lid is equipped with a steam valve that prevents overflow. The handle includes a self-standing function, ergonomic features, and a modern design that adds sophiscation to any kitchen.

## Hard Anodized Ceramic Pot

SKU: 3003-0008 Inside Diameter: Ø 180 / 2Qt Overall: 205\*362\*H97 (w/o lid)

3Qt Sauce Pot

SKU: 3003-0011 Inside Diameter: Ø 200 / 3Qt Overall: 225\*300\*H103 (w/o lid)

3Qt Wide Sauce Pot