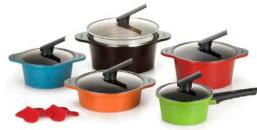

## Hard Anodized Ceramic Pot

Hard Anodized Ceramic Pot After carefully machining cast aluminum, weight is kept to minimum while taking strength, durability, and finish to the next level through hard anodizing. Natural ceramic finish inside and out for easy cleaning maintenance. Includes a self-standing tempered glass lid, standard with a wide steam vent.

## **Hard Anodized Ceramic Pot**

Through an 8-phases process, the Hard Anodized coating provides high anti-corrosive properties and durability.

The high purity ceramic coating makes the product strong, scratch resistant, and most importantly, erosion proof. Ceramic is aloso hygienic because of its simple cleaning properties

### Self-Standing Lid with Auto Steam Valve

The automatic steam control lid is equipped with a steam valve that prevents overflow. The handle includes a self-standing function, ergonomic features, and a modern design that adds sophiscation to any kitchen.

## Hard Anodized Ceramic Pot

SKU: 3003-0008 Inside Diameter: Ø 180 / 2Qt Overall: 205\*362\*H97 (w/o lid)

3Qt Sauce Pot

SKU: 3003-0011 Inside Diameter: Ø 200 / 3Qt Overall: 225\*300\*H103 (w/o lid)

3Qt Wide Sauce Pot

SKU: 3003-0015 Inside Diameter: Ø 240 / 3Qt Overall: 265\*339\*H80 (w/o lid)

4Qt Stock Pot

SKU: 3003-0019 Inside Diameter: Ø 240 / 4Qt Overall: 265\*339\*H121 (w/o lid)

SKU: 3003-0022 Inside Diameter: Ø 280 / 6Qt Overall: 305\*392\*H127 (w/o lid)

Hard Anodized Ceramic Pot Set A

SKU: 3900-2003 (2Qt, 3Qt, 8" Steamer, Potmate Pair)

Hard Anodized Ceramic Pot Set B

SKU: 3900-2004 (3Qt, 4Qt, 9" Steamer, Potmate Pair)

Hard Anodized Ceramic Pot 10pc Set

SKU: 3900-2045 (2Qt, 3Qt, 3Qt Wide, 4Qt, Potmate Pair)

Hard Anodized Ceramic Pot Big Set

SKU: 3900-2009 (2Qt, 3Qt, 3Qt wide, 4Qt, 6Qt, 11" Steamer, Potmate Pair)