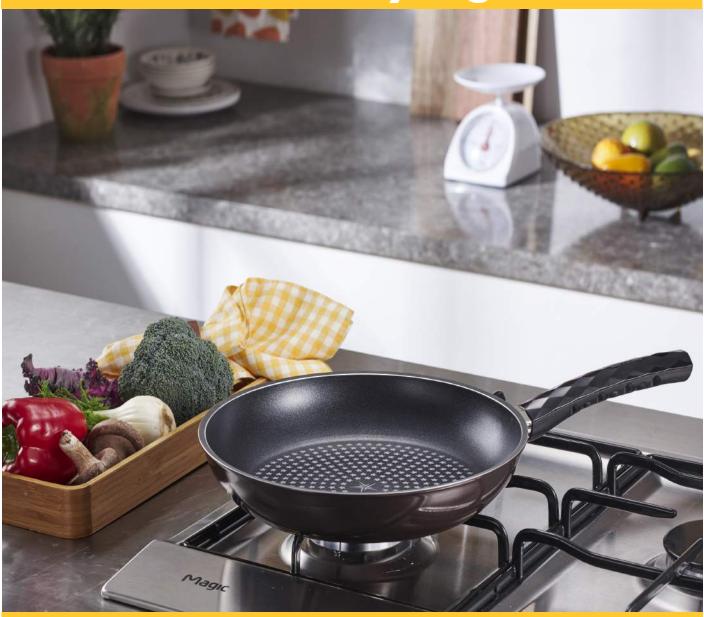

## **Diamond Frying Pan**

FORGED Aluminum body is perfect for even heat, and burn-free cooking. Lightweight yet extremely strong. Extra thick 6.5mm over 1/4" banding FORGED all the way around. We even put discrete detail in angling the banding for an easy, mess-free pour.

### **5-layer Diamond Nan-Stick Coating**

BEST Non-stick frying pan. 5 Layer of DNC diamond coating applied. Cook with less oil for a healthy lifestyle. With the Diamond Frying Pan, cleaning is easy. Spend more time to enjoying the food you cook.

### **Eco-Friendly Porcelain**

No exception, even the exterior gets special treatment. Triple layer porcelain, which makes cleaning easy. Along with the added benefits of scratch and stain resistance.