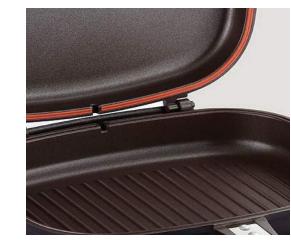

|
|    | Portable Convection Oven            |
| 22 | 3-ply Stainless Steel Pot           |
|    | Clad Design Pots                    |
| 24 | Cookware Symbol                     |
|    | Reference Guide for Cookware Symbol |

**Bold Innovation** 25 Research & Development Global Reach



"We will not release a product into the market without proof that it will revolutionize the way people cook."

-Hyun Sam Lee, CEO and Founder





## **Double Pan**



The Happycall Double pan is Happycall's Flagship product. Flip food easy without a spatula while reducing smoke and odor from spreading in your kitchen. An FDA approved silicone packing seal prevents not only smell and smoke, but also from splattering. Tender & juicy food with the ORIGINAL Happycall Double Pan.



## **Double Pan**



11836488

Authentic Original Silicone Patent. FDA approved silicon seal prevents not only smell and smoke but also oil from splattering unto the stove top. Made by Dow Corning Corp.

Special Feature like the smart oil catch tray prevents moisture from dripping onto cook tops even when the upper pan.



## **Strong Magnetic Handles**

Easy and convenient to close magnet handle lock securely keeps double pan shut while cooking.

### **Special Silicone Gasket**

### **Convenient Function of Oil Tray**

## **Double Pan**



### Waffle double pan

SKU 3002-0046 Upper Pan 9.72x6.10x0.62" Lower Pan 9.72x6.10x0.62 Total Dim. 9.72x13.93x1.25"



Sandwich double pan

SKU 3002-0048 Upper Pan 10.47x6.41x0.78" Lower Pan 10.47x6.41x0.78" Total Dim. 10.47x14.56x1.57"



Tortilla double pan

SKU 3002-00