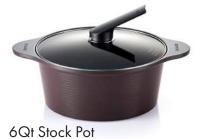

## **3Ply Stainless Steel Pot**

The product is produced in the 3-ply structure of the clad method, with the combined merits of stainless steel and aluminum processed to both the bottom and side faces. Thanks to this structure, the pot can thoroughly and quickly cook food with the help of its triple thermal storage effect through thermal radiation.

6Qt Stainless Steel Pot

SKU: 3003-0045 Inside Diameter: Ø 240 / 6Qt Overall: 254\*361\*H140 (w/o lid)

2Qt Wide Stainless Steel Pot

SKU: 3003-0043 Inside Diameter: Ø 200 / 2Qt Overall: 214\*308\*H83 (w/o lid)