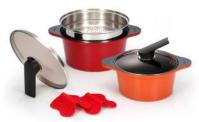

## Hard Anodized Ceramic Pot

Hard Anodized Ceramic Pot After carefully machining cast aluminum, weight is kept to minimum while taking strength, durability, and finish to the next level through hard anodizing. Natural ceramic finish inside and out for easy cleaning maintenance. Includes a self-standing tempered glass lid, standard with a wide steam vent.

## **Hard Anodized Ceramic Pot**

Through an 8-phases process, the Hard Anodized coating provides high anti-corrosive properties and durability.

The high purity ceramic coating makes the product strong, scratch resistant, and most importantly, erosion proof. Ceramic is aloso hygienic because of its simple cleaning properties

### Self-Standing Lid with Auto Steam Valve

The automatic steam control lid is equipped with a steam valve that prevents overflow. The handle includes a self-standing function, ergonomic features, and a modern design that adds sophiscation to any kitchen.

## Hard Anodized Ceramic Pot

SKU: 3003-0008 Inside Diameter: Ø 180 / 2Qt Overall: 205\*362\*H97 (w/o lid)

3Qt Sauce Pot

SKU: 3003-0011 Inside Diameter: Ø 200 / 3Qt Overall: 225\*300\*H103 (w/o lid)

3Qt Wide Sauce Pot

SKU: 3003-0015 Inside Diameter: Ø 240 / 3Qt Overall: 265\*339\*H80 (w/o lid)

4Qt Stock Pot

SKU: 3003-0019 Inside Diameter: Ø 240 / 4Qt Overall: 265\*339\*H121 (w/o lid)

SKU: 3003-0022 Inside Diameter: Ø 280 / 6Qt Overall: 305\*392\*H127 (w/o lid)