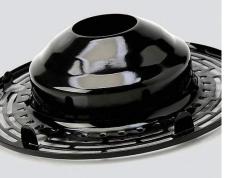

## **Turbo Safety Dome**

cooking.

### **5 Layer Non-Stick Diamond Griddle**

The turbo safety dome safely funnels heat from the flame below into the oven. Its second purpose is to shield the flame from grease splatter, allowing peach-of-mind when