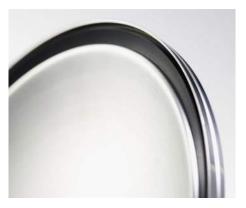

### Silicone Gasket Lid

The special silicone gasket makes the Vacuum Pot airtight allowing food to be stored without a leak and without losing flavor.