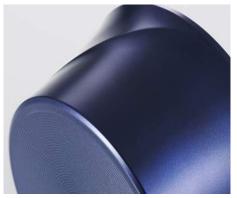

## IH Vacuum Pot

Unlike a regular pressure cooker, the IH Vacuum Pot can be easily opened and closed while cooking. Lock the lid on the pot after cooking. As food cools down, an airtight "vacuum state" is created. This sealed state helps food to continue cooking within its own moisture and remain fresh for a longer period of time.

### **High-tech Hard Anodized Special Method**

The Hard Anodized method provides high anti-corrosive properties coupled with strong durability. It also applies high purity ceramic coating so it protects against scratches and abrasions. It is also easy to clean.