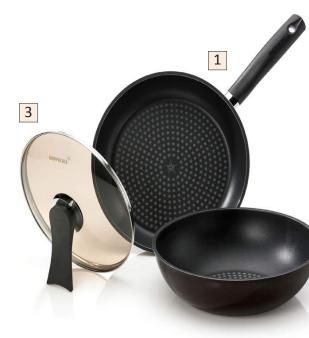

## **Diamond Frying Pan**

FORGED Aluminum body is perfect for even heat, and burn-free cooking. Lightweight yet extremely strong. Extra thick 6.5mm over 1/4" banding FORGED all the way around. We even put discrete detail in angling the banding for an easy, mess-free pour.

### **5-layer Diamond Nan-Stick Coating**

BEST Non-stick frying pan. 5 Layer of DNC diamond coating applied. Cook with less oil for a healthy lifestyle. With the Diamond Frying Pan, cleaning is easy. Spend more time to enjoying the food you cook.

### **Eco-Friendly Porcelain**

No exception, even the exterior gets special treatment. Triple layer porcelain, which makes cleaning easy. Along with the added benefits of scratch and stain resistance.

# **Diamond Frying Pan**

3

3pc Diamond 12" Fry Pan Set

SKU 3900-0054 1 12" Skillet 2 12'' Wok 3 12" Lid