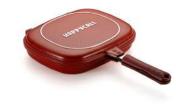

## **Double Pan**

The Happycall Double pan is Happycall's Flagship product. Flip food easy without a spatula while reducing smoke and odor from spreading in your kitchen. An FDA approved silicone packing seal prevents not only smell and smoke, but also from splattering. Tender & juicy food with the ORIGINAL Happycall Double Pan.

## **Double Pan**

11836488

Authentic Original Silicone Patent. FDA approved silicon seal prevents not only smell and smoke but also oil from splattering unto the stove top. Made by Dow Corning Corp.

Special Feature like the smart oil catch tray prevents moisture from dripping onto cook tops even when the upper pan.

## **Strong Magnetic Handles**

Easy and convenient to close magnet handle lock securely keeps double pan shut while cooking.