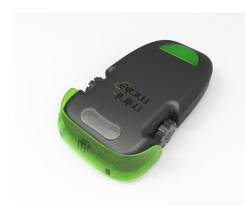

## What is Mini-Mole® Sweeper?

The Mini-Mole® Sweeper is a robotic floor cleaner that automatically removes dust, fur, and other debris from under sofas, TV stands, dressers, beds, and other furniture with low ground clearance—areas that can't be easily reached manually or with other automated floor cleaners!

## What can Mini-Mole® Sweeper do for me?

- Mini-Mole® does the cleaning for you
- Mini-Mole® gets under virtually all household furniture
- Mini-Mole® includes a rechargeable battery & a charger
- Mini-Mole<sup>®</sup> is virtually maintenance free
- Mini-Mole® is simple to use!