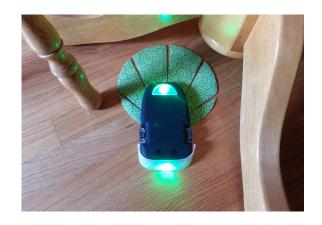

## What is Mini-Mole® Sweeper?

The Mini-Mole® Sweeper is a robotic floor cleaner that automatically removes dust, fur, and other debris from under sofas, TV stands, dressers, beds, and other furniture with low ground clearance—areas that can't be easily reached manually or with other automated floor cleaners!

## How do I use Mini-Mole® Sweeper?

- Place Mini-Mole® on the floor with cleaning pad attached
- 2. Press the "Power" button
- 3. Mini-Mole® goes to work—powering down automatically when finished
- Drop disposable cleaning pad in the trash (or clean washable cleaning pad for the next job)