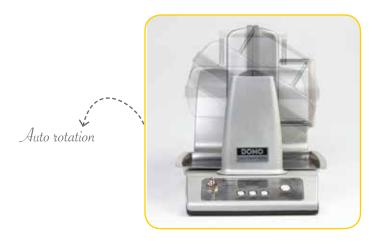

# Belgian Waffles

ORIGINAL BRUSSELS WAFFLE

3 CM THICK WAFFLES D09052W WAFFLE MAKER

DO9043W
WAFFLE MAKER