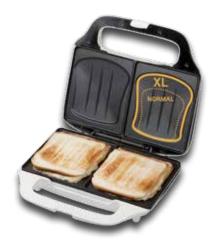

## Sandwich

DO9056C SANDWICH MAKER XL

DO9064C SANDWICH MAKER XXL

DO9046C SANDWHICH MAKER FAMILY

For the entire family!