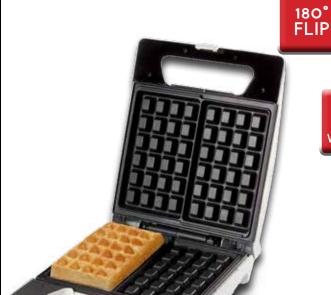

# Belgian Waffles

DO9045W WAFFLE MAKER

DO9047W WAFFLE MAKER

DO9057W WAFFLE MAKER

Recipe booklet

# Belgian Waffles

ORIGINAL BRUSSELS WAFFLE

3 CM THICK WAFFLES D09052W WAFFLE MAKER

DO9043W
WAFFLE MAKER