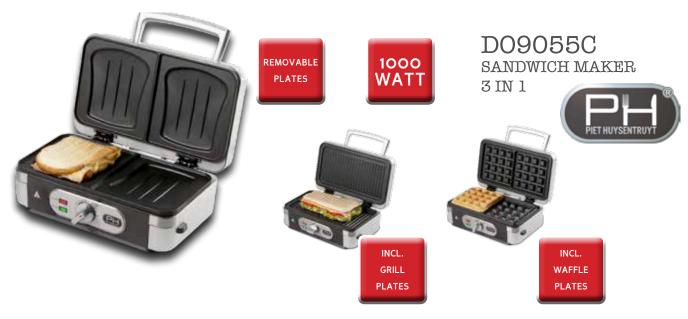

## Sandwich

DO9056C SANDWICH MAKER XL

DO9064C SANDWICH MAKER XXL

DO9046C SANDWHICH MAKER FAMILY

For the entire family!