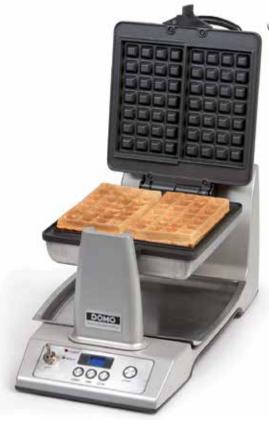

# Belgian Waffles

ORIGINAL BRUSSELS WAFFLE

3 CM THICK WAFFLES D09052W WAFFLE MAKER

DO9043W
WAFFLE MAKER