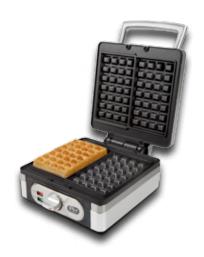

# Belgian Waffles

DO9045W WAFFLE MAKER

DO9047W WAFFLE MAKER

DO9057W WAFFLE MAKER

Recipe booklet

# Belgian Waffles

ORIGINAL BRUSSELS WAFFLE

3 CM THICK WAFFLES D09052W WAFFLE MAKER

DO9043W
WAFFLE MAKER