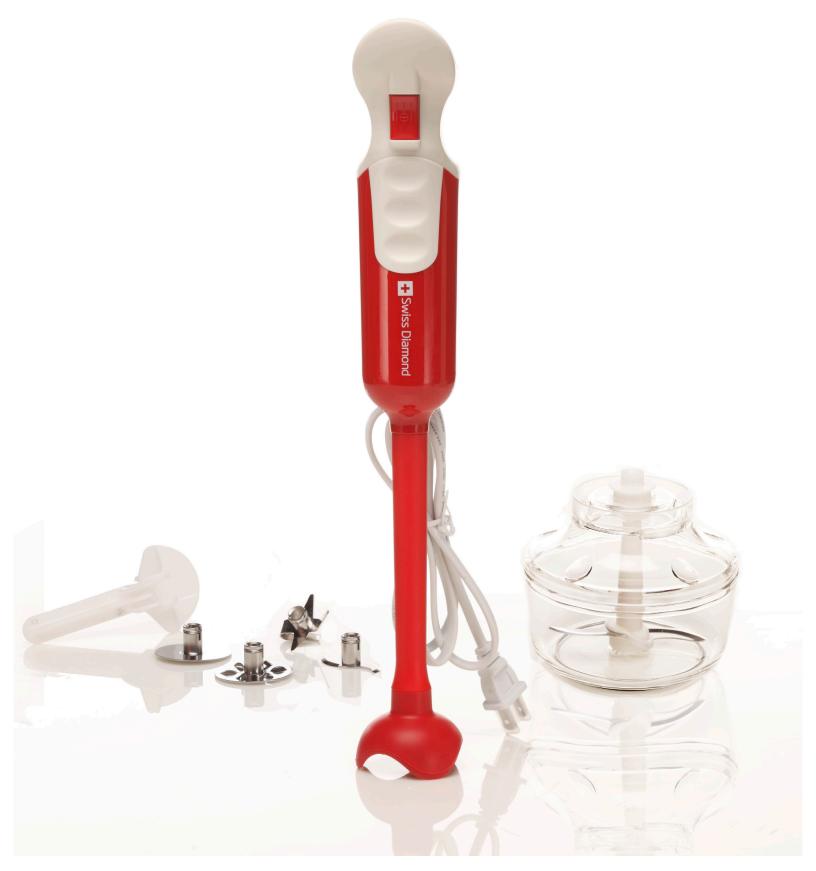

# Jêt Mix

Swiss Diamond

Swiss Diamond has the solution for all of your mixing, chopping and blending needs with this all inclusive kitchen tool! Easily switch out attachments on the Jet Mix to meet all of your food preparation needs. The variety of different attachments give you the options to blend, mince, whisk, and chop.

# **ACCESSORIES**

Swiss Diamond Jet Mix comes with four easily interchangeable attachments as well as a mini chopper!

#### Beater

Beats, foams, aerates and whips for a light and fluffy texture

Ideal for eggs, cream, milk, soups, smoothies and sauces

#### Mincer

Minces, chops, purees and mixes heavy ingredients

Ideal for fruits, vegetables, baby food, cooked meat, sauces, batters, soups and smoothies, nut butters

## Mini Chopper

Ideal for larger quantities of meats, vegetables, fruits, nuts, and dressings.

### Multi-purpose blade

Minces, chops, purees and mixes

Ideal for fruits, vegetables, baby food, sauces, soups and smoothies

#### Whisk

Stirs and mixes for a thick or creamy consistency

Ideal for cocktails, dressings, protein shakes, marinades, creams, dips and mayonnaise