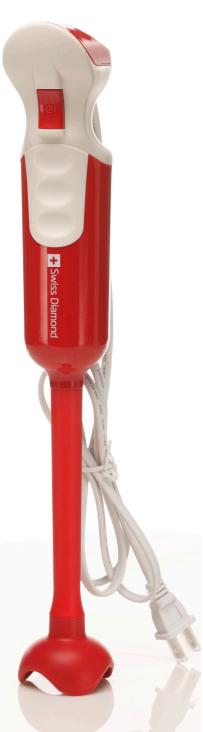

# Jêt Mix

Swiss Diamond

Swiss Diamond has the solution for all of your mixing, chopping and blending needs with this all inclusive kitchen tool! Easily switch out attachments on the Jet Mix to meet all of your food preparation needs. The variety of different attachments give you the options to blend, mince, whisk, and chop.

Variable speeds offer superior control

Ergonomic grip for your comfort

Super high power 600W, 14,000/8,000RPM

Silicon protected base for immersion in your cookware

The Jêt Mix is also available in Matte Black

The Jêt Mix is available in Red & Cream or Matte Black

|            | Swiss Diamond Jêt Mix |
|------------|-----------------------|
| SDMIX01USA | Red & Cream           |
| SDMIX02USA | Matte Black           |