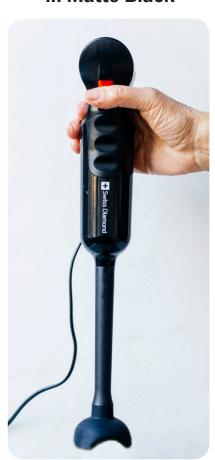

Variable speeds offer superior control

Ergonomic grip for your comfort

Super high power 600W, 14,000/8,000RPM

Silicon protected base for immersion in your cookware

The Jêt Mix is also available in Matte Black

The Jêt Mix is available in Red & Cream or Matte Black

|            | Swiss Diamond Jêt Mix |
|------------|-----------------------|
| SDMIX01USA | Red & Cream           |
| SDMIX02USA | Matte Black           |