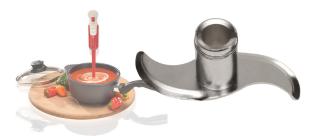

#### Mincer

Minces, chops, purees and mixes heavy ingredients

Ideal for fruits, vegetables, baby food, cooked meat, sauces, batters, soups and smoothies, nut butters

### Multi-purpose blade

Minces, chops, purees and mixes

Ideal for fruits, vegetables, baby food, sauces, soups and smoothies