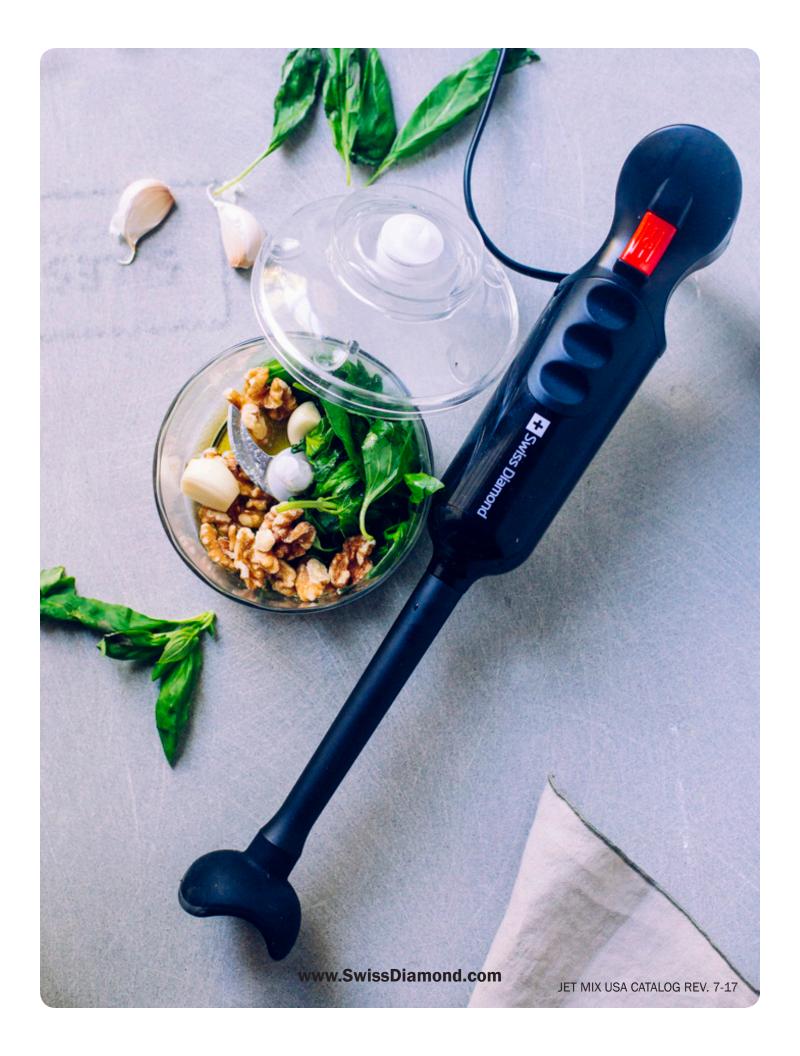

# Jêt Mix

Swiss Diamond

Swiss Diamond has the solution for all of your mixing, chopping and blending needs with this all inclusive kitchen tool! Easily switch out attachments on the Jet Mix to meet all of your food preparation needs. The variety of different attachments give you the options to blend, mince, whisk, and chop.

#### Mincer

Minces, chops, purees and mixes heavy ingredients

Ideal for fruits, vegetables, baby food, cooked meat, sauces, batters, soups and smoothies, nut butters