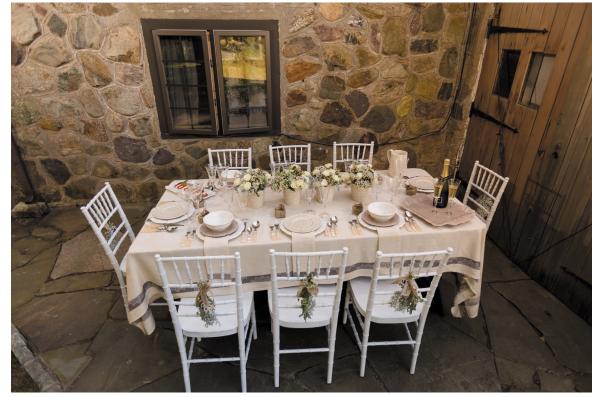

Euro Ceramica



#### ARTISAN COLLECTIONS PROUDLY

#### HAND-MADE IN PORTUGAL





RETURNING | INTRODUCING

ALGARVE CHLOE

Savannah Serrar

Terra Cotta | Natal

Series

### ALGARVE





Expertly applied semi-transparent glaze highlights a subtle yet distingushed motif



#### CHLOE











#### SAVANNAH

Available in Pink, Blue, and Grey, with matching solid-tone Salads





#### Sarrar



Each piece painstakingly designed and molded by hand.

Beautiful "Pebble" detailing and soft embossing, like a journey across warm sand gently stirred by an ocean breeze.





# Terra Cotta Series





Clear-glazed Terra Cotta + Cheerful motifs



# NATAL





Handstamped classic motifs of Wintertime



Plus, a few styles with a distinct place in Portuguese design...





# Blue Garden

Traditional Chinese patterns and colors paired with a unique vintage aesthetic







#### PATINA





Bold contrast meets a look that is at once rustic and modern



#### Luxe

Rich, deep blues,

traditional

iconography,

hand-applied designs







GROTTO

Cheerful blues speak of the bright summer wate