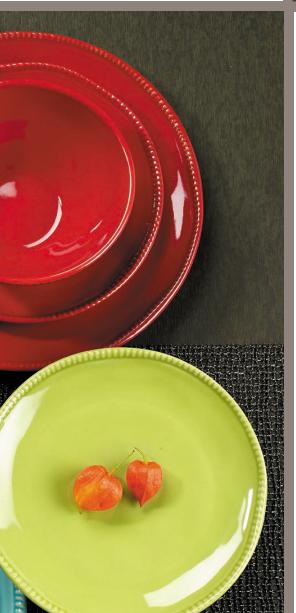

Euro Ceramica



#### ARTISAN COLLECTIONS PROUDLY

#### HAND-MADE IN PORTUGAL





RETURNING | INTRODUCING

ALGARVE CHLOE

Savannah Serrar

Terra Cotta | Natal

Series

### ALGARVE





Expertly applied semi-transparent glaze highlights a subtle yet distingushed motif



#### CHLOE











#### SAVANNAH

Available in Pink, Blue, and Grey, with matching solid-tone Salads





#### Sarrar



Each piece painstakingly designed and molded by hand.

Beautiful "Pebble" detailing and soft embossing, like a journey across warm sand gently stirred by an ocean breeze.





# Terra Cotta Series





Clear-glazed Terra Cotta + Cheerful motifs



# NATAL





Handstamped classic motifs of Wintertime



Plus, a few styles with a distinct place in Portuguese design...





# Blue Garden

Traditional Chinese patterns and colors paired with a unique vintage aesthetic







#### PATINA





Bold contrast meets a look that is at once rustic and modern



#### Luxe

Rich, deep blues,

t