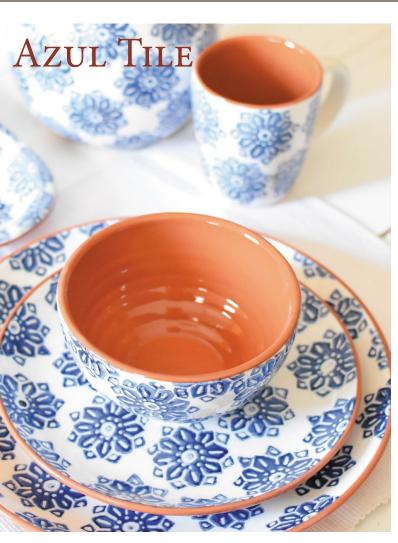

Euro Ceramica



#### ARTISAN COLLECTIONS PROUDLY

#### HAND-MADE IN PORTUGAL





RETURNING | INTRODUCING

ALGARVE CHLOE

Savannah Serrar

Terra Cotta | Natal

Series

### ALGARVE





Expertly applied semi-transparent glaze highlights a subtle yet distingushed motif



#### CHLOE











#### SAVANNAH

Available in Pink, Blue, and Grey, with matching solid-tone Salads





#### Sarrar



Each piece painstakingly designed and molded by hand.

Beautiful "Pebble" detailing and soft embossing, like a journey across warm sand gently stirred by an ocean breeze.





# Terra Cotta Series





Clear-glazed Terra Cotta + Cheerful motifs



# NATAL





Handstamped classic motifs of Wintertime



Plus, a few styles with a distinct place in Portuguese design...





# Blue Garden

Traditional Chinese patterns and colors paired with a unique vintage aesthetic







#### PATINA





Bold contrast meets a look that is at once rustic and modern



#### Luxe

Rich, deep blues,

traditional

iconography,

hand-applied designs







GROTTO

Cheerful blues speak of the bright summer waters of the Eastern Italian coasts and the timeless charm of the Adriatic Sea



Each piece uniquely designed by in-house Designer Warren Maass





#### COMING SOON TO CLAY BARN







High degree of care in finish & every step of production





Crafted in China, Dreamed by Design

#### New! Peacock Acc