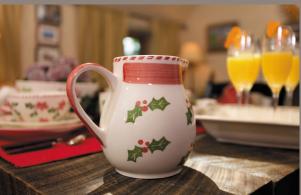

# NATAL

Handstamped classic motifs of Wintertime

Plus, a few styles with a distinct place in Portuguese design...