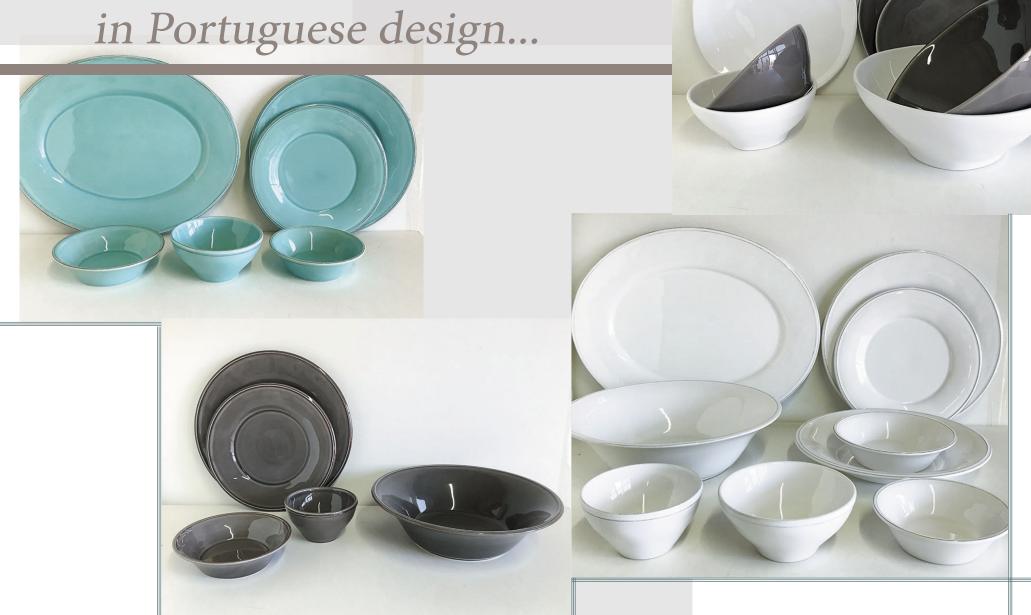

#### HAND-MADE IN PORTUGAL

RETURNING | INTRODUCING

ALGARVE CHLOE

Savannah Serrar

Terra Cotta | Natal

Series

# NATAL

Handstamped classic motifs of Wintertime

Plus, a few styles with a distinct place in Portuguese design...