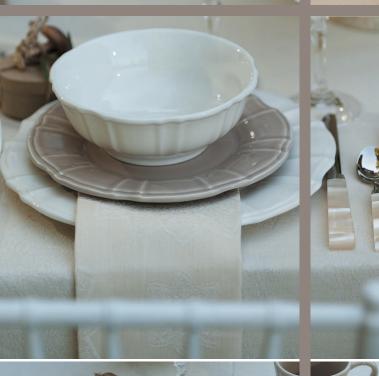

Euro Ceramica



#### ARTISAN COLLECTIONS PROUDLY

#### HAND-MADE IN PORTUGAL





RETURNING | INTRODUCING

ALGARVE CHLOE

Savannah Serrar

Terra Cotta | Natal

Series

### ALGARVE





Expertly applied semi-transparent glaze highlights a subtle yet distingushed motif



#### CHLOE











#### SAVANNAH

Available in Pink, Blue, and Grey, with matching solid-tone Salads





#### Sarrar



Each piece painstakingly designed and molded by hand.

Beautiful "Pebble" detailing and soft embossing, like a journey across warm sand gently stirred by an ocean breeze.





# Terra Cotta Series





Clear-glazed Terra Cotta + Cheerful motifs



# NATAL





Handstamped classic motifs of Wintertime



Plus, a few styles with a distinct place in Portuguese design...





# Blue Garden

Traditional Chinese patterns and colors paired with a unique vintage aesthetic







#### PATINA





Bold contrast meets a look that is at once rustic and modern



#### Luxe

Rich, deep blues,

traditional

iconography,

hand-applied designs







GROTTO

Cheerful blues speak of the bright summe