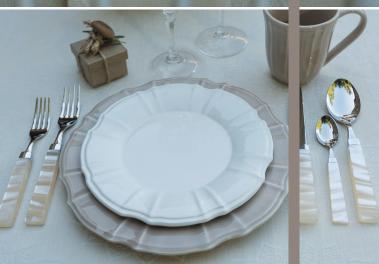

Euro Ceramica



#### ARTISAN COLLECTIONS PROUDLY

#### HAND-MADE IN PORTUGAL





RETURNING | INTRODUCING

ALGARVE CHLOE

Savannah Serrar

Terra Cotta | Natal

Series

### ALGARVE





Expertly applied semi-transparent glaze highlights a subtle yet distingushed motif



#### CHLOE











#### SAVANNAH

Available in Pink, Blue, and Grey, with matching solid-tone Salads





#### Sarrar



Each piece painstakingly designed and molded by hand.

Beautiful "Pebble" detailing and soft embossing, like a journey across warm sand gently stirred by an ocean breeze.





# Terra Cotta Series





Clear-glazed Terra Cotta + Cheerful motifs



# NATAL





Handstamped classic motifs of Wintertime



Plus, a few styles with a distinct place in Portuguese design...





# Blue Garden

Traditional Chinese patterns and colors paired with a unique vintage aesthetic







#### PATINA





Bold contrast meets a look that is at once rustic and modern



#### Luxe

Rich, deep blues,

traditional

iconography,

hand-applied designs







GROTTO

Cheerful blues speak of the bright summer