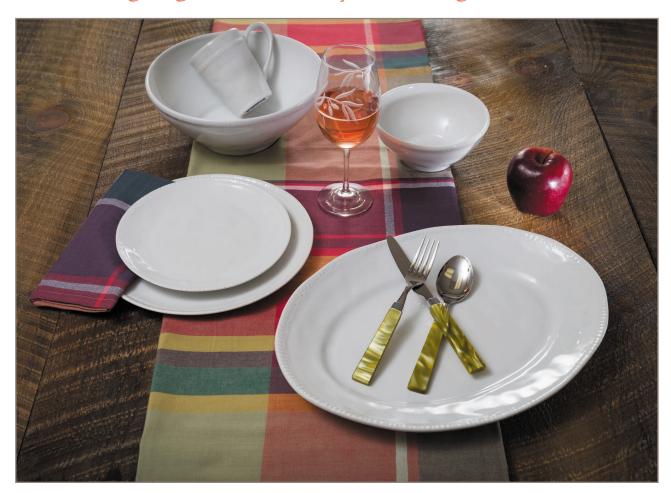

Euro Ceramica



#### ARTISAN COLLECTIONS PROUDLY

#### HAND-MADE IN PORTUGAL





RETURNING | INTRODUCING

ALGARVE CHLOE

Savannah Serrar

Terra Cotta | Natal

Series

### ALGARVE





Expertly applied semi-transparent glaze highlights a subtle yet distingushed motif



#### CHLOE











#### SAVANNAH

Available in Pink, Blue, and Grey, with matching solid-tone Salads





#### Sarrar



Each piece painstakingly designed and molded by hand.

Beautiful "Pebble" detailing and soft embossing, like a journey across warm sand gently stirred by an ocean breeze.





# Terra Cotta Series





Clear-glazed Terra Cotta + Cheerful motifs



# NATAL





Handstamped classic motifs of Wintertime



Plus, a few styles with a distinct place in Portuguese design...





# Blue Garden

Traditional Chinese patterns and colors paired with a unique vintage aesthetic







#### PATINA





Bold contrast meets a look that is at once rustic and modern



#### Luxe

Rich, deep blues,

traditional

iconography,

hand-applied designs







GROTTO

Cheerful blues speak of