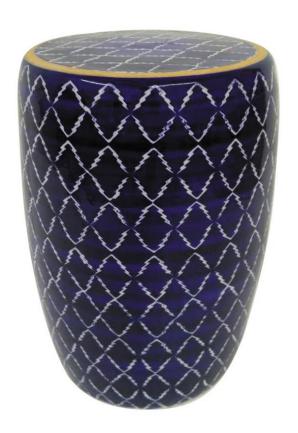

#### Luxe

Rich, deep blues,

traditional

iconography,

hand-applied designs

GROTTO

Cheerful blues speak of the bright summer waters of the Eastern Italian coasts and the timeless charm of the Adriatic Sea

Each piece uniquely designed by in-house Designer Warren Maass