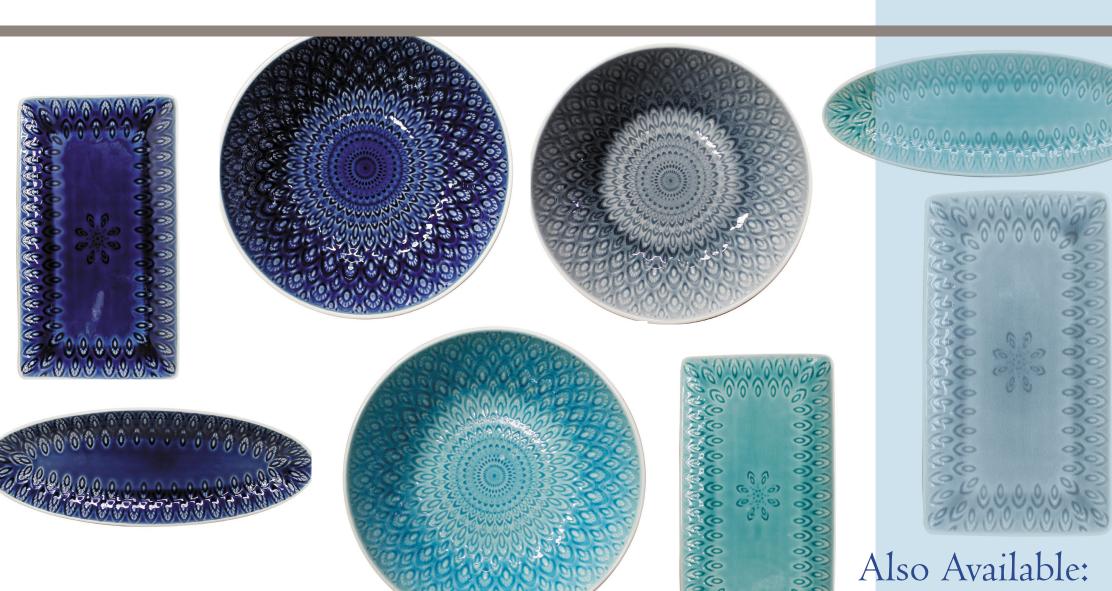

ed Terra Cotta + Cheerful motifs



# NATAL





Handstamped classic motifs of Wintertime



Plus, a few styles with a distinct place in Portuguese design...





# Blue Garden

Traditional Chinese patterns and colors paired with a unique vintage aesthetic







#### PATINA





Bold contrast meets a look that is at once rustic and modern



#### Luxe

Rich, deep blues,

traditional

iconography,

hand-applied designs







GROTTO

Cheerful blues speak of the bright summer waters of the Eastern Italian coasts and the timeless charm of the Adriatic Sea



Each piece uniquely designed by in-house Designer Warren Maass





#### COMING SOON TO CLAY BARN







High degree of care in finish & every step of production





Crafted in China, Dreamed by Design

#### New! Peacock Accessories











Sophisticated. Down-to-Earth.

Refined. Casual.





# GLASSWARE





Full suite of Fez Companion Glasses in Grey, Clear, Turquoise. Red on request.





# FROM ELSEWHERE AROUND THE GLOBE





Every detail hand-painted in Spain:





#### ZEITONA