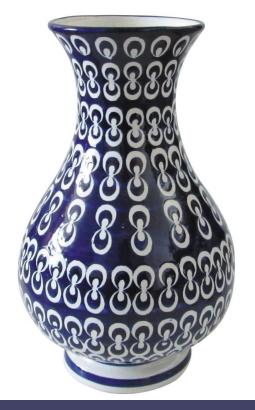

#### Luxe

Rich, deep blues,

traditional

iconography,

hand-applied designs

GROTTO

Cheerful blues speak of the bright summer waters of the Eastern Italian coasts and the timeless charm of the Adriatic Sea

Each piece uniquely designed by in-house Designer Warren Maass