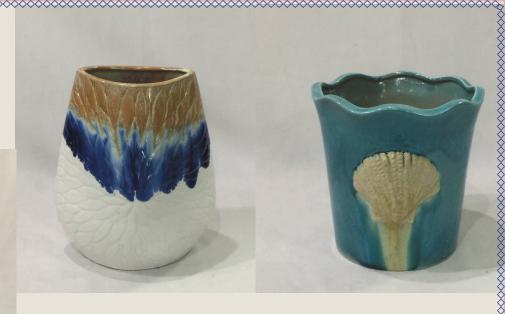

#### Sarrar

Each piece painstakingly designed and molded by hand.

Beautiful "Pebble" detailing and soft embossing, like a journey across warm sand gently stirred by an ocean breeze.

# Terra Cotta Series

Clear-glazed Terra Cotta + Cheerful motifs