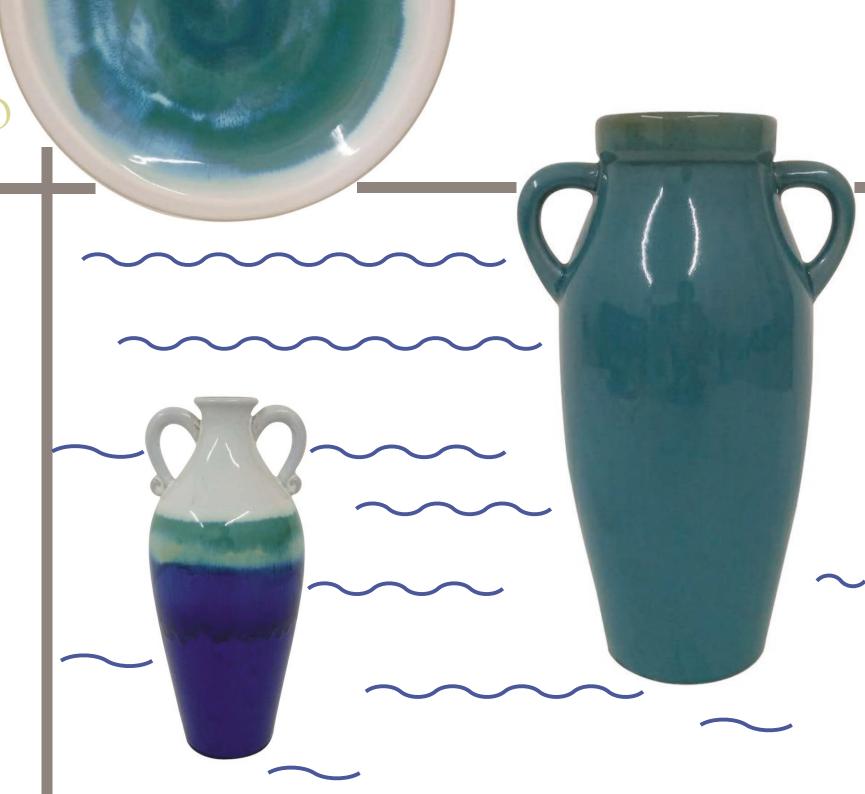

#### Luxe

Rich, deep blues,

traditional

iconography,

hand-applied designs

GROTTO

Cheerful blues speak of the bright summer waters of the Eastern Italian coasts and the timeless charm of the Adriatic Sea

Each piece uniquely designed by in-house Designer Warren Maass