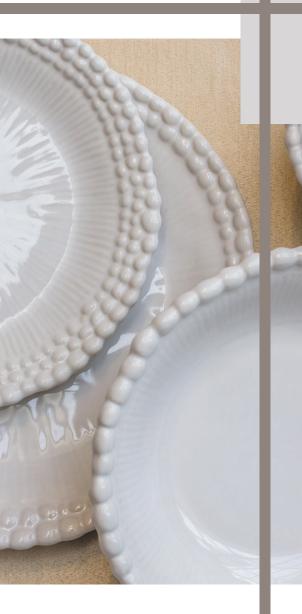

#### Sarrar

Each piece painstakingly designed and molded by hand.

Beautiful "Pebble" detailing and soft embossing, like a journey across warm sand gently stirred by an ocean breeze.