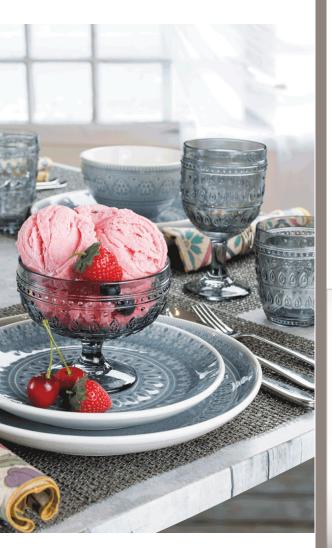

# GLASSWARE

Full suite of Fez Companion Glasses in Grey, Clear, Turquoise. Red on request.