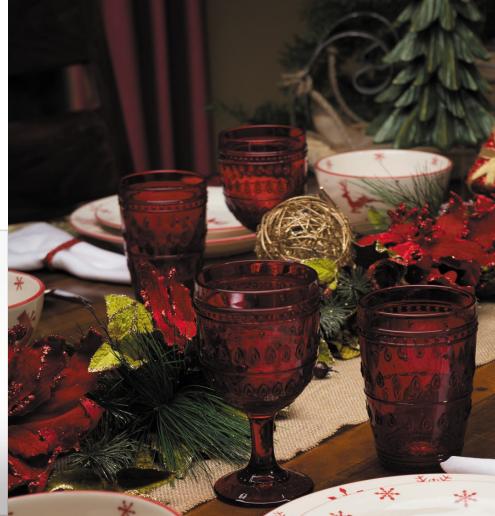

# GLASSWARE

Full suite of Fez Companion Glasses in Grey, Clear, Turquoise. Red on request.