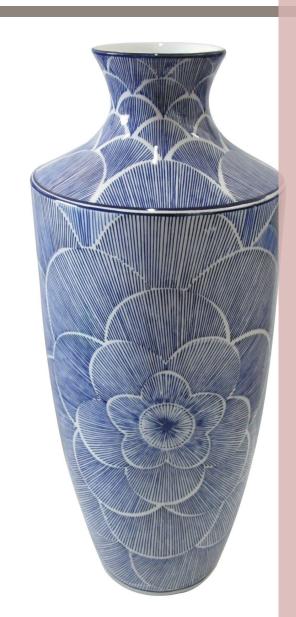

ORTUGAL





RETURNING | INTRODUCING

ALGARVE CHLOE

Savannah Serrar

Terra Cotta | Natal

Series

### ALGARVE





Expertly applied semi-transparent glaze highlights a subtle yet distingushed motif



#### CHLOE











#### SAVANNAH

Available in Pink, Blue, and Grey, with matching solid-tone Salads





#### Sarrar



Each piece painstakingly designed and molded by hand.

Beautiful "Pebble" detailing and soft embossing, like a journey across warm sand gently stirred by an ocean breeze.





# Terra Cotta Series





Clear-glazed Terra Cotta + Cheerful motifs



# NATAL





Handstamped classic motifs of Wintertime



Plus, a few styles with a distinct place in Portuguese design...





# Blue Garden

Traditional Chinese patterns and colors paired with a unique vintage aesthetic







#### PATINA





Bold contrast meets a look that is at once rustic and modern



#### Luxe

Rich, deep blues,

traditional

iconography,

hand-applied designs







GROTTO

Cheerful blues speak of the bright summer waters of the Eastern Italian coasts and the timeless charm of the Adriatic Sea



Each piece uniquely designed by in-house Designer Warren Maass





#### COMING SOON TO CLAY BARN







High degree of care in finish & every step of production





Crafted in China, Dreamed by Design

#### New! Peacock Accessories











Sophisticated. Down-to-Earth.

Refined. Casual.





# GLASSWARE





Full suite of Fez Companion Glasses in Grey, Clear, Turquoise. Red on request.





# FROM ELSEWHERE AROUND THE GLOBE





Every detail hand-painted in Spain:





#### ZEITONA