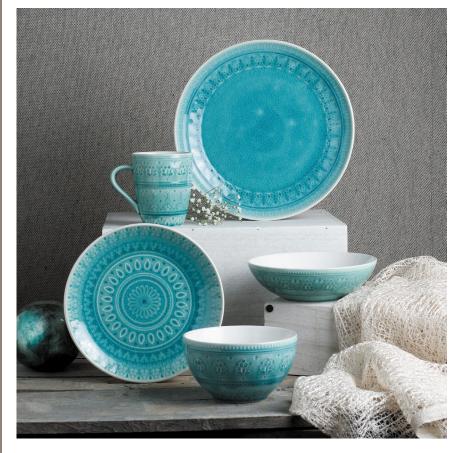

ly stirred by an ocean breeze.





# Terra Cotta Series





Clear-glazed Terra Cotta + Cheerful motifs



# NATAL





Handstamped classic motifs of Wintertime



Plus, a few styles with a distinct place in Portuguese design...





# Blue Garden

Traditional Chinese patterns and colors paired with a unique vintage aesthetic







#### PATINA





Bold contrast meets a look that is at once rustic and modern



#### Luxe

Rich, deep blues,

traditional

iconography,

hand-applied designs







GROTTO

Cheerful blues speak of the bright summer waters of the Eastern Italian coasts and the timeless charm of the Adriatic Sea



Each piece uniquely designed by in-house Designer Warren Maass





#### COMING SOON TO CLAY BARN







High degree of care in finish & every step of production





Crafted in China, Dreamed by Design

#### New! Peacock Accessories











Sophisticated. Down-to-Earth.

Refined. Casual.





# GLASSWARE





Full suite of Fez Companion Glasses in Grey, Clear, Turquoise. Red on request.





# FROM ELSEWHERE AROUND THE GLOBE





Every detail hand-painted in Spain:





#### ZEITONA