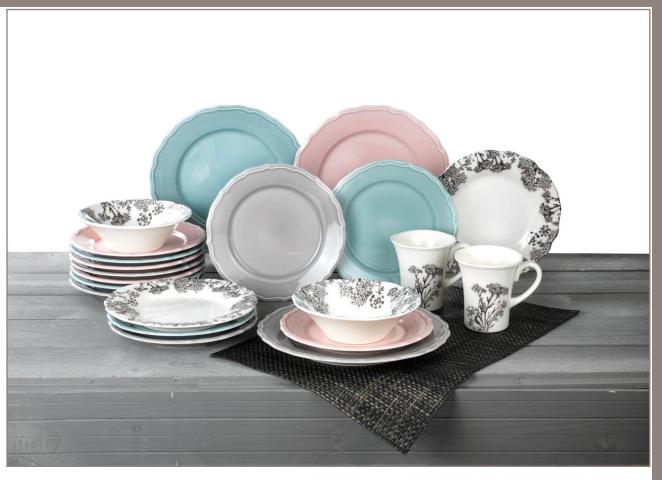

# Terra Cotta Series

Clear-glazed Terra Cotta + Cheerful motifs

# NATAL

Handstamped classic motifs of Wintertime

Plus, a few styles with a distinct place in Portuguese design...