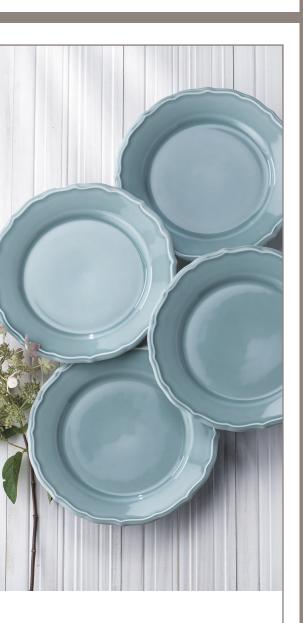

### ALGARVE

Expertly applied semi-transparent glaze highlights a subtle yet distingushed motif