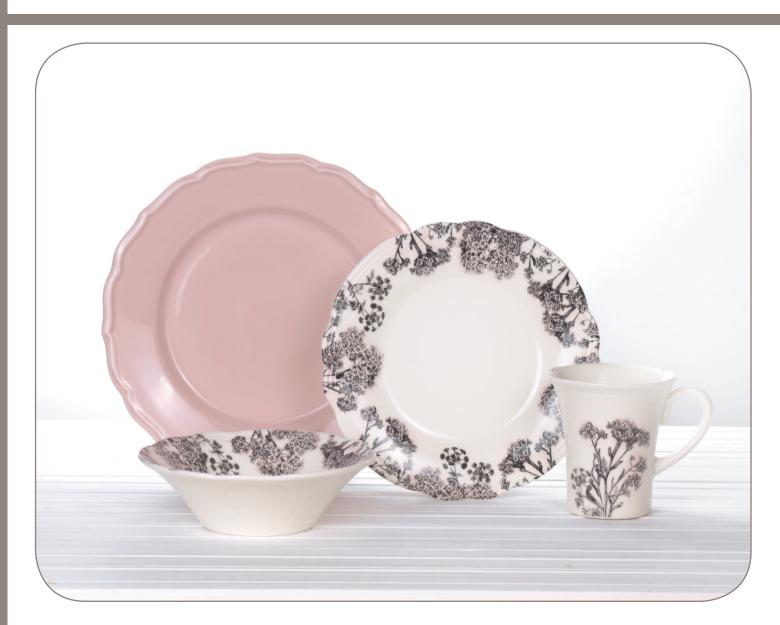

Euro Ceramica



#### ARTISAN COLLECTIONS PROUDLY

#### HAND-MADE IN PORTUGAL





RETURNING | INTRODUCING

ALGARVE CHLOE

Savannah Serrar

Terra Cotta | Natal

Series

### ALGARVE





Expertly applied semi-transparent glaze highlights a subtle yet distingushed motif



#### CHLOE











#### SAVANNAH

Available in Pink, Blue, and Grey, with matching solid-tone Salads





#### Sarrar



Each piece painstakingly designed and molded by hand.

Beautiful "Pebble" detailing and soft embossing, like a journey across warm sand gently stirred by an ocean breeze.





# Terra Cotta Series





Clear-glazed Terra Cotta + Cheerful motifs



# NATAL





Handstamped classic motifs of Wintertime



Plus, a few styles with a distinct place in Portuguese design...





# Blue Garden

Traditional Chinese patterns and colors paired with a unique vintage aesthetic







#### PATINA





Bold contrast meets a look that is at once rustic and modern



#### Luxe

Rich, deep blues,

traditional

iconography,

hand-applied designs







GROTTO

Cheerful blues speak of the bright summer waters of the Eastern Italian coasts and the timeless charm of the Adriatic Sea



Each pie