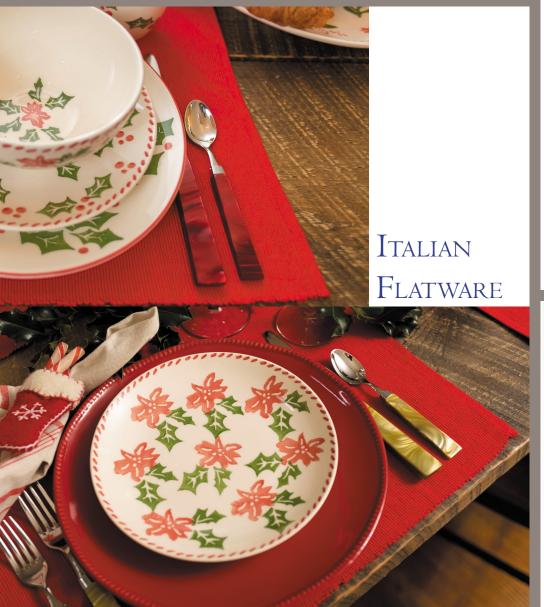

# NATAL

Handstamped classic motifs of Wintertime

Plus, a few styles with a distinct place in Portuguese design...