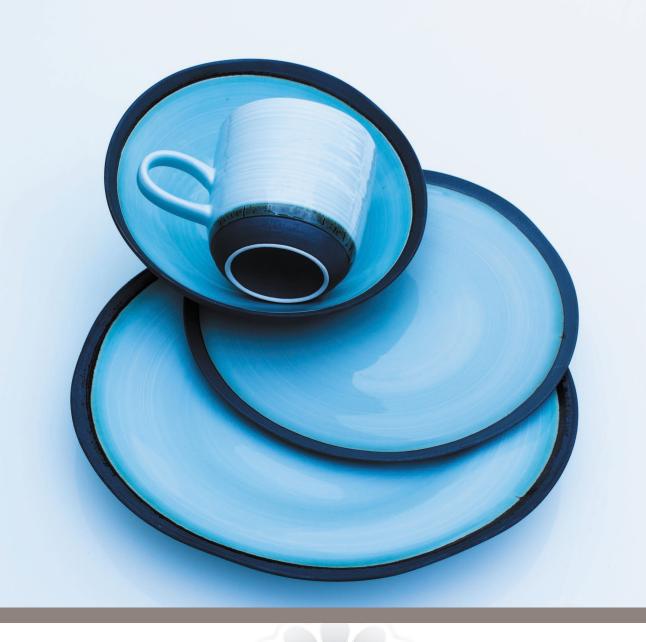

#### Luxe

Rich, deep blues,

traditional

iconography,

hand-applied designs

GROTTO

Cheerful blues speak of the bright summer waters of the Eastern Italian coasts and the timeless charm of the Adriatic Sea

Each piece uniquely designed by in-house Designer Warren Maass