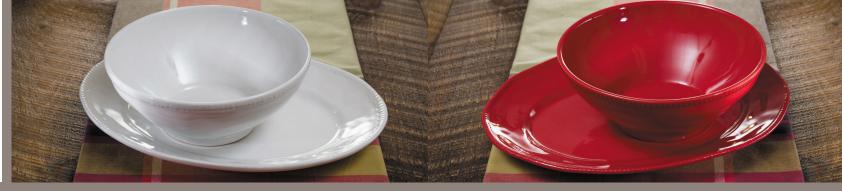

Euro Ceramica



#### ARTISAN COLLECTIONS PROUDLY

#### HAND-MADE IN PORTUGAL





RETURNING | INTRODUCING

ALGARVE CHLOE

Savannah Serrar

Terra Cotta | Natal

Series

### ALGARVE





Expertly applied semi-transparent glaze highlights a subtle yet distingushed motif



#### CHLOE











#### SAVANNAH

Available in Pink, Blue, and Grey, with matching solid-tone Salads





#### Sarrar



Each piece painstakingly designed and molded by hand.

Beautiful "Pebble" detailing and soft embossing, like a journey across warm sand gently stirred by an ocean breeze.





# Terra Cotta Series





Clear-glazed Terra Cotta + Cheerful motifs



# NATAL





Handstamped classic motifs of Wintertime



Plus, a few styles with a distinct place in Portuguese design...





# Blue Garden

Traditional Chinese patterns and colors paired with a unique vintage aesthetic







#### PATINA





Bold contrast meets a look that is at once rustic and modern



#### Luxe

Rich, deep blues,