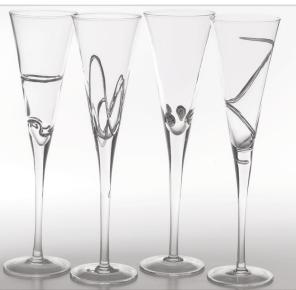

# GLASSWARE

Full suite of Fez Companion Glasses in Grey, Clear, Turquoise. Red on request.