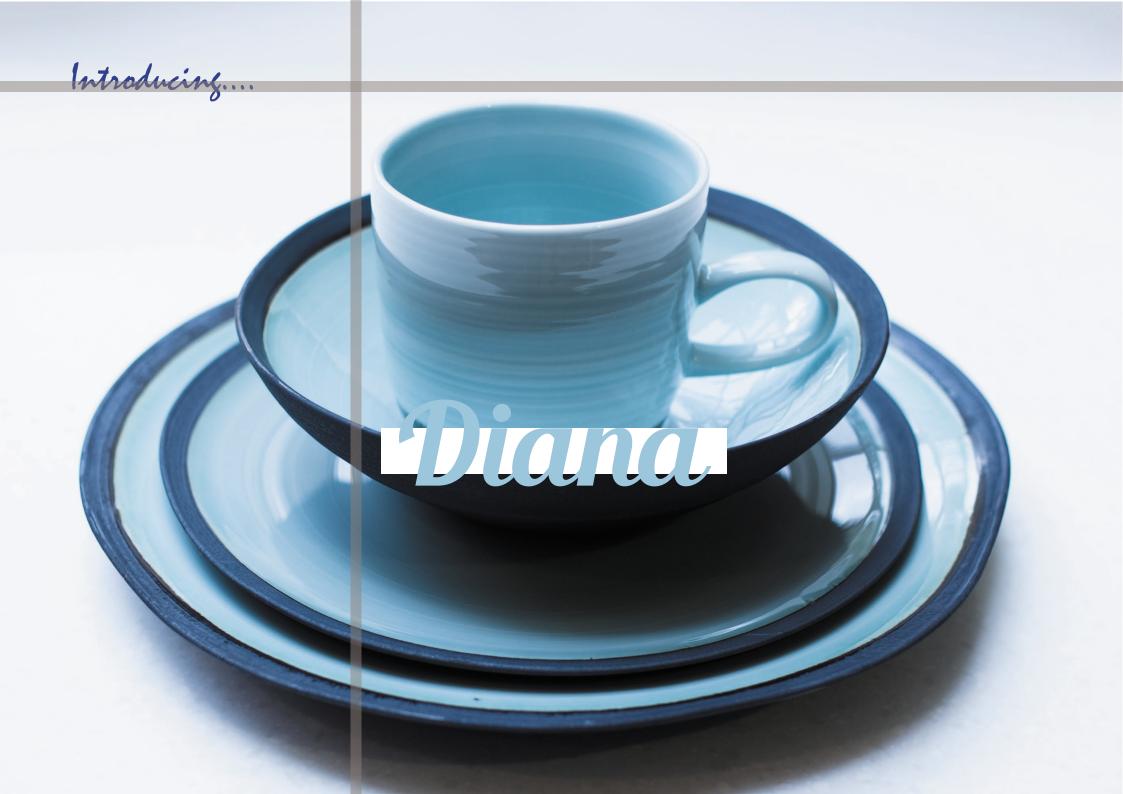

Terra Cotta + Cheerful motifs



# NATAL





Handstamped classic motifs of Wintertime



Plus, a few styles with a distinct place in Portuguese design...





# Blue Garden

Traditional Chinese patterns and colors paired with a unique vintage aesthetic







#### PATINA





Bold contrast meets a look that is at once rustic and modern



#### Luxe

Rich, deep blues,

traditional

iconography,

hand-applied designs







GROTTO

Cheerful blues speak of the bright summer waters of the Eastern Italian coasts and the timeless charm of the Adriatic Sea



Each piece uniquely designed by in-house Designer Warren Maass





#### COMING SOON TO CLAY BARN







High degree of care in finish & every step of production





Crafted in China, Dreamed by Design

#### New! Peacock Accessories











Sophisticated. Down-to-Earth.

Refined. Casual.





# GLASSWARE





Full suite of Fez Companion Glasses in Grey, Clear, Turquoise. Red on request.





# FROM ELSEWHERE AROUND THE GLOBE





Every detail hand-painted in Spain:





#### ZEITONA