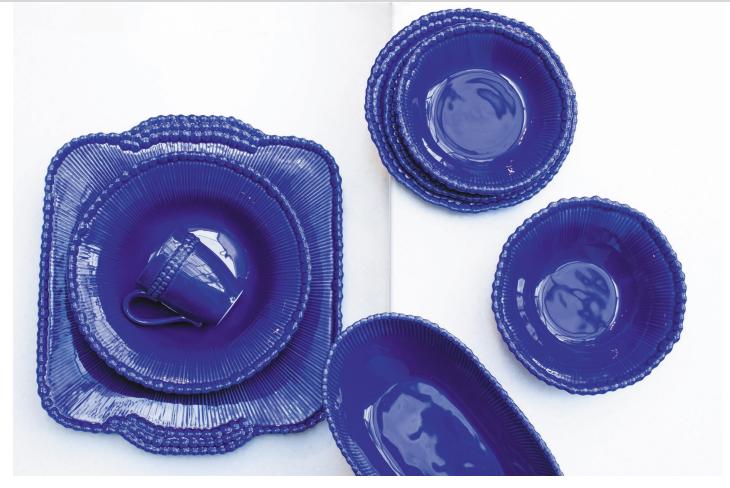

#### Sarrar

Each piece painstakingly designed and molded by hand.

Beautiful "Pebble" detailing and soft embossing, like a journey across warm sand gently stirred by an ocean breeze.