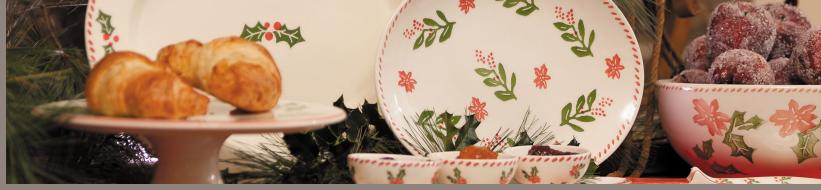

# NATAL

Handstamped classic motifs of Wintertime

Plus, a few styles with a distinct place in Portuguese design...