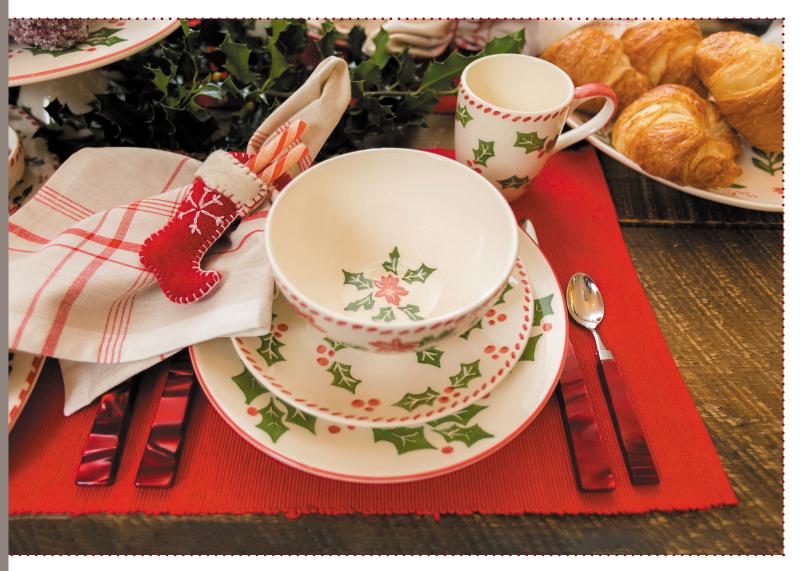

# NATAL

Handstamped classic motifs of Wintertime

Plus, a few styles with a distinct place in Portuguese design...