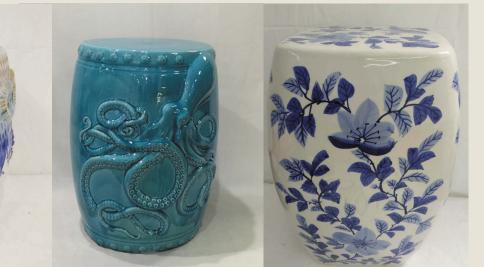

# Blue Garden

Traditional Chinese patterns and colors paired with a unique vintage aesthetic

#### Luxe

Rich, deep blues,

traditional

iconography,

hand-applied designs

GROTTO

Cheerful blues speak of the bright summer waters of the Eastern Italian coasts and the timeless charm of the Adriatic Sea

Each piece uniquely designed by in-house Designer Warren Maass