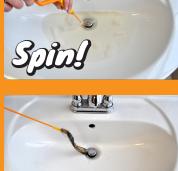

•

•

אוניאין

FOST Sare Instantly Fix Hair Clogged Drains 🥝

No Chemicals! No Drain Disassembly!

Starter Kit includes: 1 - Reusable Handle 2 - Disposable Hair Clog Wands

•

yourself standing ankle deep in water while showering, or waiting at the sink for water to go down the drain, it's likely you have a hair clog. Chemical drain cleaners are often only partially effective on hair clogs, leaving hair in the drain. Using a patented, hair-snagging pad, the Drain Weasel™ PLUS works instantly by snagging and removing hair clogs on contact. After use, simply remove the disposable hair clog wand from the reusable handle, and discard. Additional hair clog wand refills sold separately. Directions for Use

Weasel into sink, shower or tub drain opening. The Drain Weasel will slide past most drain pop-up stoppers and grates.

force rotation.

Removing / Replacing the Disposable Hair Clog Wand

clog wand refill into the matching, notched channel