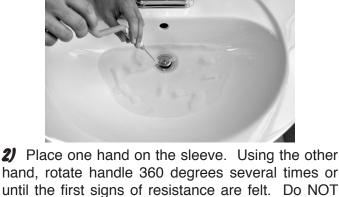

Weasel into sink, shower or tub drain opening. The Drain Weasel will slide past most drain pop-up stoppers and grates.

force rotation.

Removing / Replacing the Disposable Hair Clog Wand

clog wand refill into the matching, notched channel

in the handle. Next, slide the sleeve down to lock the hair clog wand into the handle. Tool is now ready for re-use. **Never use the Drain Weasel Plus when chemical** 

Only use on sound pipes. Keep away from children. Tell us how The Drain Weasel Plus worked for you: