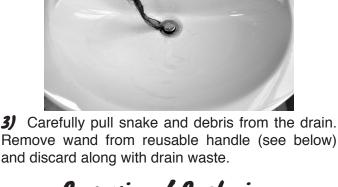

in the handle. Next, slide the sleeve down to lock the hair clog wand into the handle. Tool is now ready for re-use. **Never use the Drain Weasel Plus when chemical** 

Only use on sound pipes. Keep away from children. Tell us how The Drain Weasel Plus worked for you: