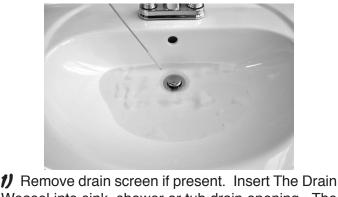

Weasel into sink, shower or tub drain opening. The Drain Weasel will slide past most drain pop-up stoppers and grates.

force rotation.

Removing / Replacing the Disposable Hair Clog Wand

clog wand refill into the matching, notched channel