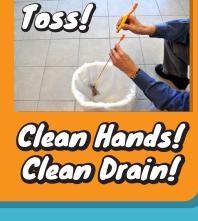

•

•

אוניאין

FOST Sare Instantly Fix Hair Clogged Drains 🥝

No Chemicals! No Drain Disassembly!

Starter Kit includes: 1 - Reusable Handle 2 - Disposable Hair Clog Wands

•

yourself standing ankle deep in water while showering, or waiting at the sink for water to go down the drain, it's likely you have a hair clog. Chemical drain cleaners are often only partially effective on hair clogs, leaving hair in the drain. Using a patented, hair-snagging pad, the Drain Weasel™ PLUS works instantly by snagging and removing hair clogs on contact. After use, simply remove the disposable hair clog wand from the reusable handle, and discard. Additional hair clog wand refills sold separately. Directions for Use

in the handle. Next, slide the sleeve down to lock the hair clog wand into the handle. Tool is now ready for re-use. **Never use the Drain Weasel Plus when chemical** 

Only use on sound pipes. Keep away from children. Tell us how The Drain Weasel Plus worked for you: