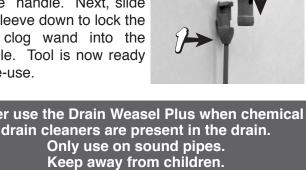

Weasel into sink, shower or tub drain opening. The Drain Weasel will slide past most drain pop-up stoppers and grates.

force rotation.

Removing / Replacing the Disposable Hair Clog Wand

clog wand refill into the matching, notched channel

in the handle. Next, slide the sleeve down to lock the hair clog wand into the handle. Tool is now ready for re-use. **Never use the Drain Weasel Plus when chemical** 

Only use on sound pipes. Keep away from children. Tell us how The Drain Weasel Plus worked for you: