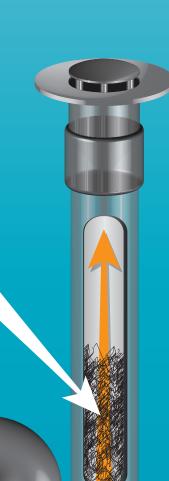

Weasel into sink, shower or tub drain opening. The Drain Weasel will slide past most drain pop-up stoppers and grates.

force rotation.

Removing / Replacing the Disposable Hair Clog Wand

clog wand refill into the matching, notched channel

in the handle. Next, slide the sleeve down to lock the hair clog wand into the handle. Tool is now ready for re-use. **Never use the Drain Weasel Plus when chemical** 

Only use on sound pipes. Keep away from children. Tell us how The Drain Weasel Plus worked for you: