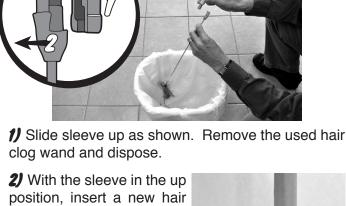

•

•

אוניאין

FOST Sare Instantly Fix Hair Clogged Drains 🥝

No Chemicals! No Drain Disassembly!

Starter Kit includes: 1 - Reusable Handle 2 - Disposable Hair Clog Wands

•

yourself standing ankle deep in water while showering, or waiting at the sink for water to go down the drain, it's likely you have a hair clog. Chemical drain cleaners are often only partially effective on hair clogs, leaving hair in the drain. Using a patented, hair-snagging pad, the Drain Weasel™ PLUS works instantly by snagging and removing hair clogs on contact. After use, simply remove the disposable hair clog wand from the reusable handle, and discard. Additional hair clog wand refills sold separately. Directions for Use

Weasel into sink, shower or tub drain opening. The Drain Weasel will slide past most drain pop-up stoppers and grates.

force rotation.

Removing / Replacing the Disposable Hair Clog Wand

clog wand refill into the matching, notched channel