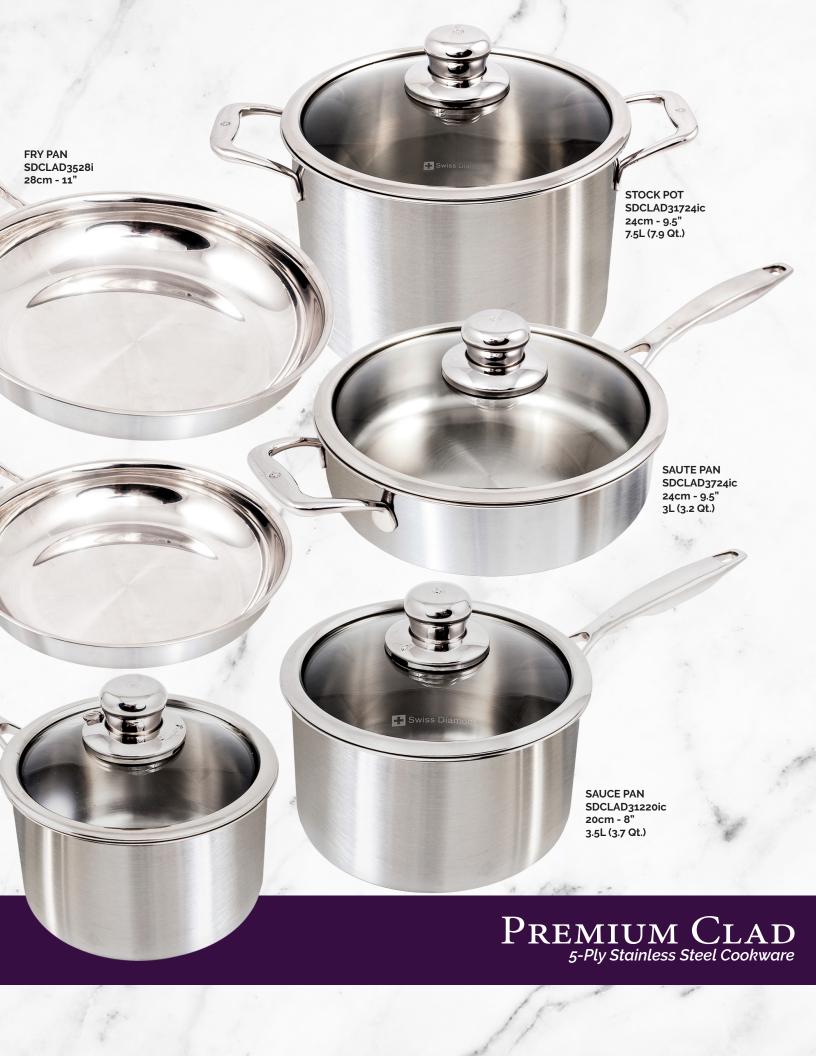

#### **10 PIECE SET**

SDCLAD10PCSet (Shown on page 3), Includes: 8" Fry Pan, 11" Fry Pan, 2.1 Qt. Sauce Pan w/lid, 3.7 Qt. Sauce Pan w/lid, 3.2 Qt. Saute Pan w/lid and 7.9 Qt Stock Pot w/lid.

Swiss Made Brands USA, Inc. is the exclusive distributor of Swiss Diamond <sup>®</sup> in the USA. 200-H Forsyth Hall Drive, Charlotte, NC 28273 Store Accounts (704) 900-6622 Customer Service (980) 224-9044 www.swissdiamond.com

#### **FRY PANS**

SDCLAD3520i 20cm - 8"

SDCLAD3524i 24cm - 9.5"

SDCLAD3528i 28cm - 11"

SDCLAD3632i 32cm - 12.5"

#### **SAUCE PANS**

SDCLAD31016ic 16cm - 6.5" 2L (2.1 Qt)

SDCLAD31118ic 18cm - 7" 2.5L (2.6 Qt)

SDCLAD31220ic 20cm - 8" 3.5L (3.7 Qt)

#### **STOCK POT**

SDCLAD31724ic 24cm - 9.5" 7.5L (7.9 Qt)

#### **SAUTÉ PANS**

SDCLAD3724ic 24cm - 9.5" 3L (3.2 Qt)

SDCLAD3728ic 28cm - 11" 4L (4.2 Qt)

SDCLAD3732ic 32cm - 12.5" 5L (5.3 Qt)