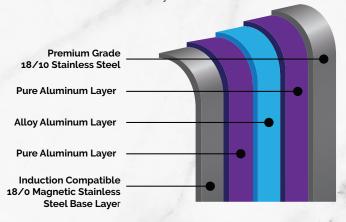

#### **Features & Benefits**

- Swiss Diamond Premium Clad is designed for use on all cooktops.
- The unique, bonded 5 layer construction provides efficient, even heat distribution with no hot spots for consistent results every time.