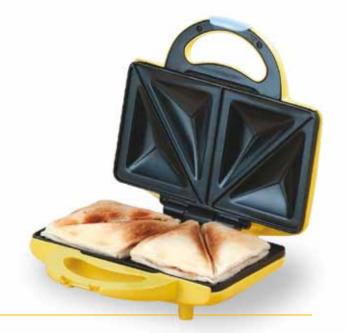

#### **ILAFLON®** Select SP-300

Universal one-coat system. The good non-stick effect, good hardness and good cleanability are the benefits of this coating.

This product is a good solution - especially for sandwich and waffle makers.