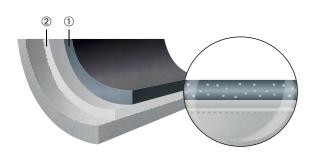

#### ILAFLON® Resist R Plus

Extraordinay ceramic reinforced two-coat system. The layers optimally match one another and reveal a very good non-stick effect, good abrasion resistance as well as very good stain resistance over the entire service life. The coating stands for a extraordinary corrosion resistance. The cleanability (tested according to EN ISO 13834) is exceptionally good. The system is recommended for both utilisation in professional bakeware as well as in top-level baking, grill and ovenproof dishes.

① Exceptionally resistant Top Coat② Ceramic reinforced Base Coat