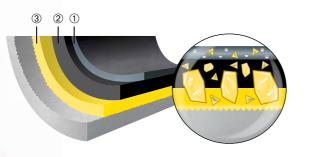

#### ILAFLON® Resist R Plus

Extraordinay ceramic reinforced two-coat system. The layers optimally match one another and reveal a very good non-stick effect, good abrasion resistance as well as very good stain resistance over the entire service life. The coating stands for a extraordinary corrosion resistance. The cleanability (tested according to EN ISO 13834) is exceptionally good. The system is recommended for both utilisation in professional bakeware as well as in top-level baking, grill and ovenproof dishes.

① Exceptionally resistant Top Coat② Ceramic reinforced Base Coat