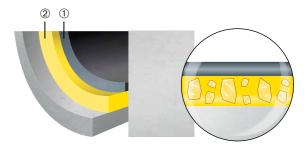

#### DURIT<sup>®</sup> Protect Pro

A three-layer non-stick coating with ceramic reinforcement, now with improved scratch and abrasion resistance. Suitable to be used on "Top Level Cookware". Long-lasting durability, high abrasion resistance combined with excellent corrosion resistance make this improved system the right choice for the most rigorous requirements.

**Extraordinary durability!** 

 Ceramic reinforced Top Coat
Highly ceramic reinforced Mid Coat
Highly ceramic reinforced Primer Specially prepared substrate