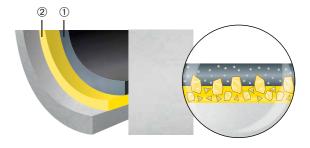

### ILAFLON® Resist SP-500

Universal two-coat system. Striking features of this system are high gloss, high surface hardness and excellent abrasion resistance. Combined with a very good non-stick effect and very good cleanability this product satisfies all expectations in Top Level Bakeware, grill and ovenproof dishes. The system is also suitable for selected applications in the professional field.

① Top Coat with high resistant surface hardness② Ceramic reinforced Base Coat

The professional coating for the highest standards