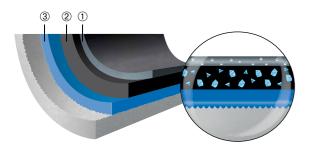

**Extraordinary durability!** 

 Ceramic reinforced Top Coat
Highly ceramic reinforced Mid Coat
Highly ceramic reinforced Primer Specially prepared substrate

① Ceramic reinforced Top Coat
② Highly ceramic reinforced Mid Coat
③ Ceramic reinforced bonding Primer
④ Highly ceramic reinforced Base Coat
Specially prepared substrate

① High-quality Top Coat
② Extraordinary strong bonding Primer
③ Highly ceramic reinforced Base Coat
Specially prepared substrate