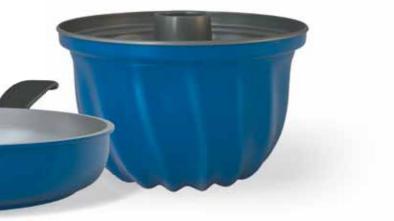

① Highly resistant Top Coat ② Ceramic reinforced Mid Coat ③ Primer with excellent adhesion to the substrate Specially prepared substrate

6, 6, 40,

① High resistant Top Coat <sup>(2)</sup> Ceramic reinforced Base Coat

① Ceramic reinforced surface sealing with high hardness and very good abrasion resistance