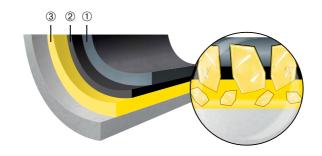

#### ILAFLON® Resist R Plus

Extraordinay ceramic reinforced two-coat system. The layers optimally match one another and reveal a very good non-stick effect, good abrasion resistance as well as very good stain resistance over the entire service life. The coating stands for a extraordinary corrosion resistance. The cleanability (tested according to EN ISO 13834) is exceptionally good. The system is recommended for both utilisation in professional bakeware as well as in top-level baking, grill and ovenproof dishes.

① Exceptionally resistant Top Coat② Ceramic reinforced Base Coat