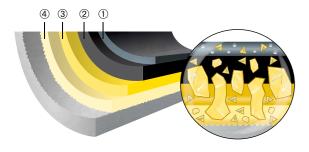

#### ILAFLON® Triplus

Remarkable ceramic reinforced three-layer PTFE system. The layers are optimally adapted and feature an outstanding non-stick effect, extraordinary abrasion resistance as well as an impressive persistence against stain during the entire lifetime. Furthermore, the coating features an excellent corrosion protection. The cleanability, which is tested according to EN ISO 13834, is outstanding. This system can be used for both professional application and for top level roasting and baking moulds.

① Ceramic reinforced Top Coat
② Highly ceramic reinforced Mid Coat
③ Ceramic reinforced bonding Primer
④ Highly ceramic reinforced Base Coat
Specially prepared substrate

① High-quality Top Coat
② Extraordinary strong bonding Primer
③ Highly ceramic reinforced Base Coat
Specially prepared substrate