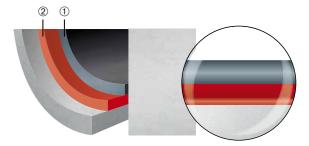

ood resistance to corrosion and optimal adhesion



# BAKEWARE/ROASTER SPRAY

### ILAFLON<sup>®</sup> Select SP-300

Universal one-coat system. Striking features of this system that features medium gloss, high surface hardness and good abrasion resistance combined with excellent cleanability. This system meets all expectations in medium and high-level bakeware. It's only conditionally recommended for use in grill and ovenproof dishes.



 The layer composition guarantees a high resistant surface for a long-lasting non-stick effect

### SPECIALITY BAKEWARE/ROASTER SPRAY

### ILAFLON® Select R

Universal one or two-coat system. This system that is characterised by a very good non-stick effect and good cleanability. This system is recommended for high level bakeware and roaster application.



- ① Long-lasting Top Coat
- ② Base Coat for good corrosion resistance and optimal adhesion

# Because sometimes simple can be better



Welcome to **ILAG BASIC** our entry level of coatings, where the focus is on quality!

Even those who do not have high ambitions for cooking and baking do not need to miss high quality coatings for pans, pots, baking trays etc.

Selected components of established ILAG quality with an entry level price: this is the **ILAG BASIC** series, intended for all applications in cookware and bakeware.

**ILAG BASIC** coatings for cookware are two-layer systems on the basis of PTFE with excellent non-stick properties and good abrasion resistance.

ILAG BASIC coatings for baking and roasting moulds are one-layer silicone polyester systems with good surface hardness.