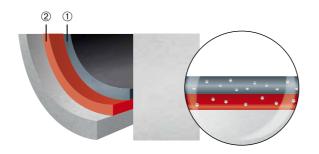

### ILAFLON® Resist SP-500

Universal two-coat system. Striking features of this system are high gloss, high surface hardness and excellent abrasion resistance. Combined with a very good non-stick effect and very good cleanability this product satisfies all expectations in Top Level Bakeware, grill and ovenproof dishes. The system is also suitable for selected applications in the professional field.

① Top Coat with high resistant surface hardness② Ceramic reinforced Base Coat

The professional coating for the highest standards