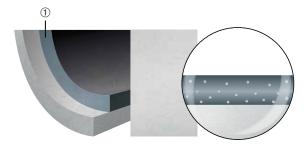

#### ILAFLON® Resist R Plus

Extraordinay ceramic reinforced two-coat system. The layers optimally match one another and reveal a very good non-stick effect, good abrasion resistance as well as very good stain resistance over the entire service life. The coating stands for a extraordinary corrosion resistance. The cleanability (tested according to EN ISO 13834) is exceptionally good. The system is recommended for both utilisation in professional bakeware as well as in top-level baking, grill and ovenproof dishes.

① Exceptionally resistant Top Coat② Ceramic reinforced Base Coat