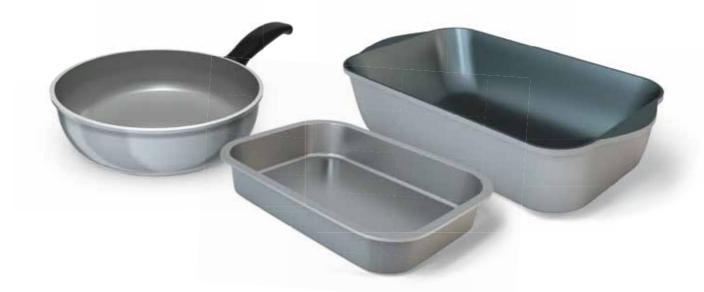

# COOKWARE

#### DURIT<sup>®</sup> Protect Pro

A three-layer non-stick coating with ceramic reinforcement, now with improved scratch and abrasion resistance. Suitable to be used on "Top Level Cookware". Long-lasting durability, high abrasion resistance combined with excellent corrosion resistance make this improved system the right choice for the most rigorous requirements.

**Extraordinary durability!** 

 Ceramic reinforced Top Coat
Highly ceramic reinforced Mid Coat
Highly ceramic reinforced Primer Specially prepared substrate