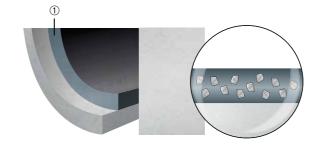

d abrasion resistance. Cleanability can be adjusted according to EN ISO 13834. The system shows a very good corrosion resistance and is especially recommended for high level baking, grill and ovenproof dishes.

# **BAKEWARE/ROASTER SPRAY**

### **ILAFLON®** Resist SP-300

Universal one-coat system. Distinctive features of this system are medium gloss, high surface hardness and very good abrasion resistance. Combined with a good non-stick effect and very good cleanability this nonstick coating satisfies all expectations in high-level bakeware, grill and ovenproof dishes.



① Highly resistant Top Coat ② Ceramic reinforced Mid Coat ③ Primer with excellent adhesion to the substrate Specially prepared substrate

6, 6, 40,

① High resistant Top Coat <sup>(2)</sup> Ceramic reinforced Base Coat



① Ceramic reinforced surface sealing with high hardness and very good abrasion resistance





### SPECIALITY BAKEWARE/ROASTER SPRAY

### ILAFLON® Resist R

Ceramic reinforced one or two-layer system. This system that features a good non-stick effect, good cleanability and very good abrasion resistance. This system is highly recommended for high level baking, grill and ovenproof dishes.



① High resistant Top Coat <sup>(2)</sup> Ceramic reinforced Base Coat

# Recognizing the market requirements





we believe: excellent! This is why we developed **ILAG SPECIAL**.

Cooking and baking with fun? Quality yes, but not for every price? Reliable and practical in daily kitchen use?

**ILAG SPECIAL** coating systems are ideally suited for cookware and bakeware and convince with an excellent pr