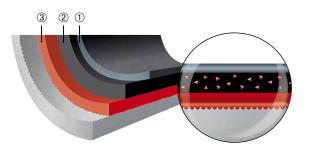

#### ILAFLON® Resist R Plus

Extraordinay ceramic reinforced two-coat system. The layers optimally match one another and reveal a very good non-stick effect, good abrasion resistance as well as very good stain resistance over the entire service life. The coating stands for a extraordinary corrosion resistance. The cleanability (tested according to EN ISO 13834) is exceptionally good. The system is recommended for both utilisation in professional bakeware as well as in top-level baking, grill and ovenproof dishes.

① Exceptionally resistant Top Coat② Ceramic reinforced Base Coat