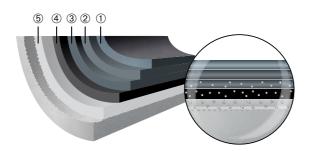

#### ILAFLON® Triplus

Remarkable ceramic reinforced three-layer PTFE system. The layers are optimally adapted and feature an outstanding non-stick effect, extraordinary abrasion resistance as well as an impressive persistence against stain during the entire lifetime. Furthermore, the coating features an excellent corrosion protection. The cleanability, which is tested according to EN ISO 13834, is outstanding. This system can be used for both professional application and for top level roasting and baking moulds.

① Ceramic reinforced Top Coat
② Highly ceramic reinforced Mid Coat
③ Ceramic reinforced bonding Primer
④ Highly ceramic reinforced Base Coat
Specially prepared substrate

① High-quality Top Coat
② Extraordinary strong bonding Primer
③ Highly ceramic reinforced Base Coat
Specially prepared substrate