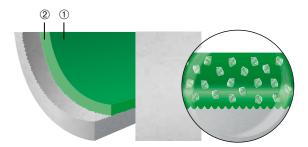

#### DURIT<sup>®</sup> Protect Pro

A three-layer non-stick coating with ceramic reinforcement, now with improved scratch and abrasion resistance. Suitable to be used on "Top Level Cookware". Long-lasting durability, high abrasion resistance combined with excellent corrosion resistance make this improved system the right choice for the most rigorous requirements.

**Extraordinary durability!** 

 Ceramic reinforced Top Coat
Highly ceramic reinforced Mid Coat
Highly ceramic reinforced Primer Specially prepared substrate