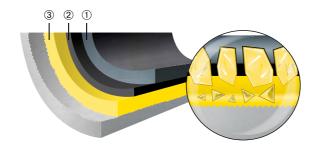

#### DURIT<sup>®</sup> Protect Pro

A three-layer non-stick coating with ceramic reinforcement, now with improved scratch and abrasion resistance. Suitable to be used on "Top Level Cookware". Long-lasting durability, high abrasion resistance combined with excellent corrosion resistance make this improved system the right choice for the most rigorous requirements.

**Extraordinary durability!** 

 Ceramic reinforced Top Coat
Highly ceramic reinforced Mid Coat
Highly ceramic reinforced Primer Specially prepared substrate