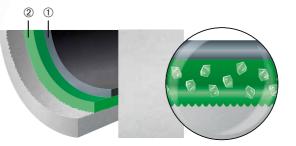

**Extraordinary durability!** 

 Ceramic reinforced Top Coat
Highly ceramic reinforced Mid Coat
Highly ceramic reinforced Primer Specially prepared substrate

① Exceptionally resistant Top Coat② Ceramic reinforced Base Coat

① Top Coat with high resistant surface hardness② Ceramic reinforced Base Coat

The professional coating for the highest standards