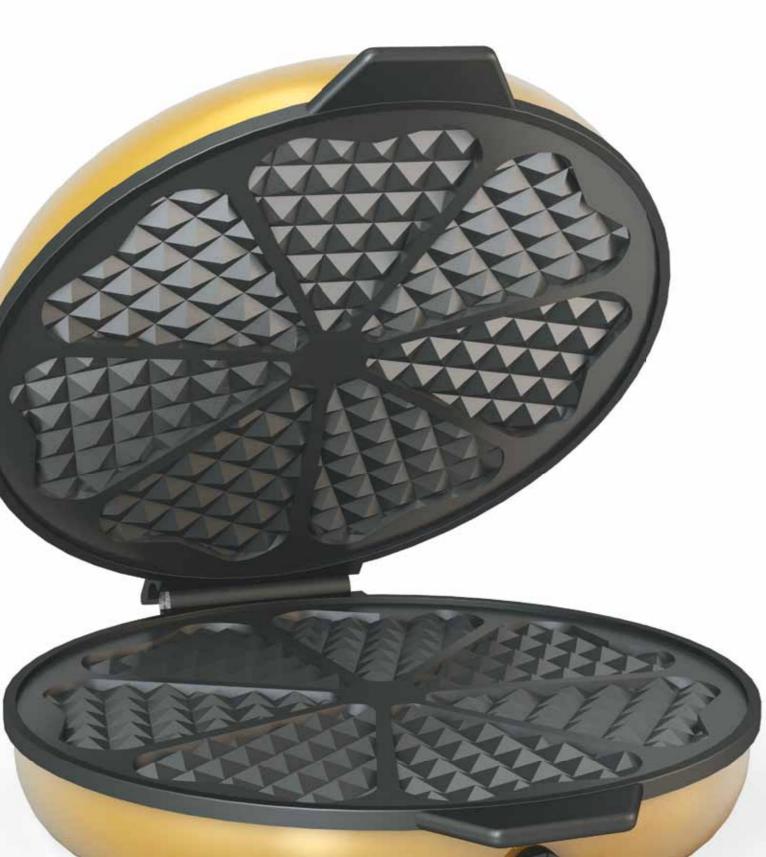

#### **ILAFLON®** Select SP-300

Universal one-coat system. The good non-stick effect, good hardness and good cleanability are the benefits of this coating.

This product is a good solution - especially for sandwich and waffle makers.