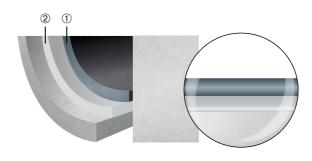

#### DURIT<sup>®</sup> Protect Pro

A three-layer non-stick coating with ceramic reinforcement, now with improved scratch and abrasion resistance. Suitable to be used on "Top Level Cookware". Long-lasting durability, high abrasion resistance combined with excellent corrosion resistance make this improved system the right choice for the most rigorous requirements.

**Extraordinary durability!** 

 Ceramic reinforced Top Coat
Highly ceramic reinforced Mid Coat
Highly ceramic reinforced Primer Specially prepared substrate