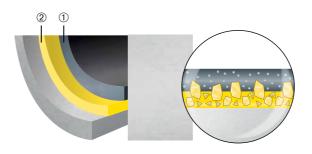

### ILAFLON® Select R

Universal one or two-layer system. This system features a good non-stick effect and good cleanability. Cleanability can be adjusted according to EN ISO 13834. The one-layer system is suitable for baking moulds and low-moisture grill applications. For grill and ovenproof dishes, a two-layer system is recommended. This system is well adapted for frequent use.

① Long-lasting Top Coat② Base Coat for good resistance to corrosion and optimal adhesion