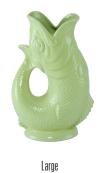

# The Perfect CENTERPIECE

Since the late 1800s, Gluggle Jugs have been bringing entertainment and novelty to our tables, gluggling merrily when poured from three quarters full. As a fully functional water jug, these unique and quirky pieces provide a practical addition to any dining table while adding a twist of humour.

Large

Approx 10 " - 38 fl oz

Mini Approx 3.5 " - 2 fl oz