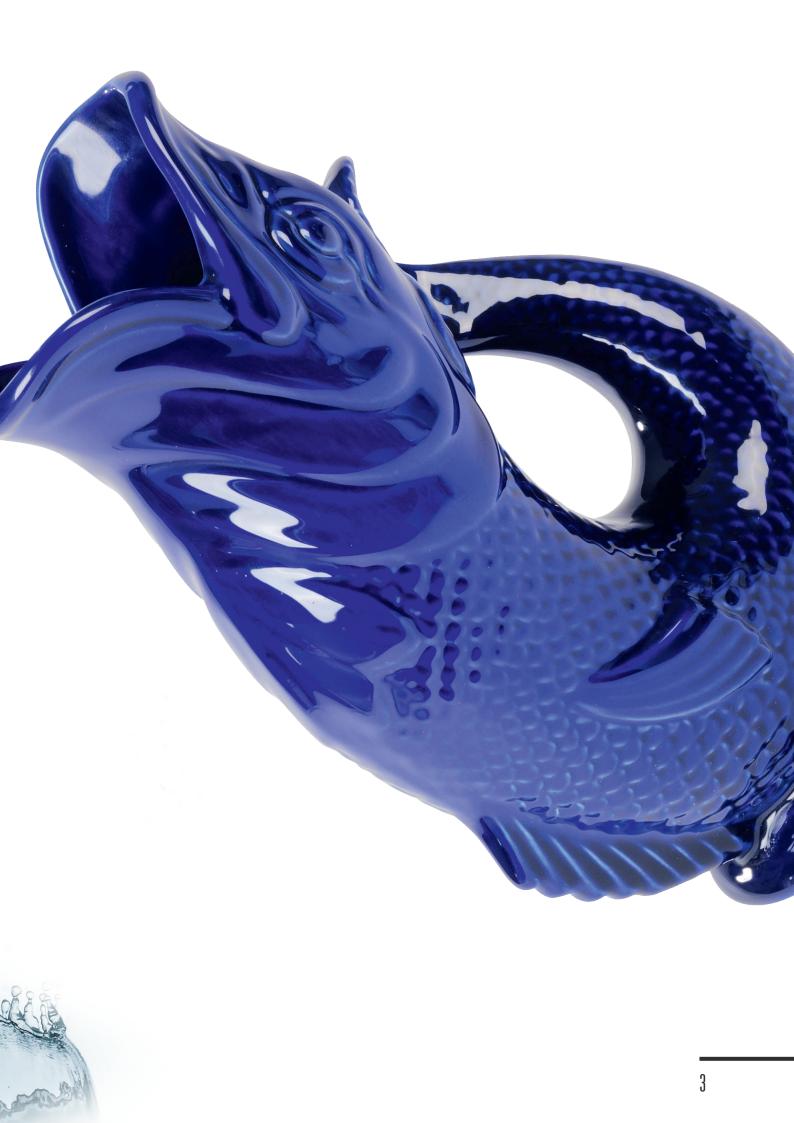

These 'gluggling' jugs have a rich history, with the earliest designs being traced back to the 19th Century. Their rise to popularity came in the mid-1900s, when Dartmouth Pottery began producing their own range and a pair of bespoke jugs were gifted to the Royal Family on a visit to the Britannia Naval College in 1958. These fascinating water jugs soon became collectables, with particular designs still sought after.

Today, Wade produce a range of 'gluggling' jugs which have been fondly named Gluggle Jugs in recognition of their long history of bringing unique sound to meal tables across the world. These charming jugs are the perfect centerpieces, combining character, fun and tradition with functionality.