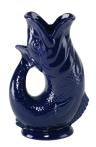

#### A JUG FOR EVERY TABLE

To ensure we have a solution to match your needs and tastes, our jugs come decorated in thirteen distinctive colours. Each colour is available in up to three different sizes; mini, large and extra large.

Large

Approx 10 " - 38 fl oz

Mini Approx 3.5 " - 2 fl oz