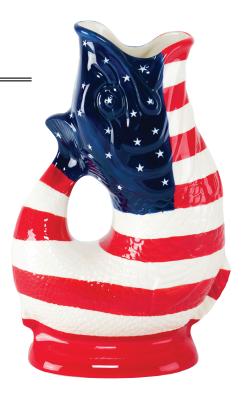

## — *The* FLAG COLLECTION

#### **A RANGE FOR PATRIOTS**

We've brought our Gluggle range up to date for the 21st century, designing a series of hand decorated, special edition jugs painted with the Union Jack and the stars and stripes. These vibrant, contemporary Gluggle Jugs bring a spirit of patriotism to the meal table, while gluggling merrily when poured from three quarters full.

#### **UK FLAG GLUGGLE JUG**

Available in:

G31155/UKFLAG

**USA FLAG GLUGGLE JUG** 

Mini

G31158/USAFLAG

Extra Large G31155/USAFLAG

Our Gluggle Jugs can be fully bespoke with an embossed company name, brand logo or with custom colours. Commissioning your own Gluggle Jug is a great way to promote your brand with a unique, expertly crafted piece of ceramic.