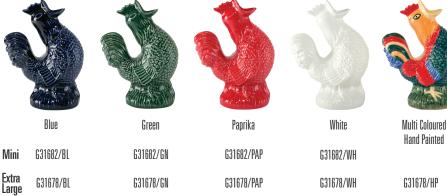

#### **ROOSTER GLUGGLE JUG**

Available in: Mini Approx 3.5 " - 2 fl oz Extra Large Approx 10 " - 38 fl oz