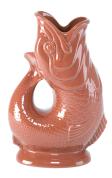

thirteen distinctive colours. Each colour is available in up to three different sizes; mini, large and extra large.





Large

Approx 10 " - 38 fl oz

Mini Approx 3.5 " - 2 fl oz

#### **BLACK**





Large G31156/BK

Mini G31158/BK



Extra large

G31155/BK



Extra large G31155/GN



Large

G31156/GN

Mini G31158/GN







Extra large G31155/BL

Large G31156/BL

Mini G31158/BL

LIME



Extra large G31155/LI



G31156/LI

Mini G31158/LI

## - The COLOUR COLLECTION =

#### MANDARIN







Extra large G31155/MAN

PALE BLUE

Large G31156/MAN

Mini G31158/MAN

### PAPRIKA







Extra large G31155/PAP

Large G31156/PAP

Mini G31158/PAP

### TERRACOTTA





Large

Extra large G31155/PB

Large G31156/PB

Mini G31158/PB

WHITE



Extra large G31155/WH



Large

G31156/WH

63



Mini G31158/WH







Extra large G31155/TERR

Large G31156/TERR

Mini G31158/TERR

YELLOW



Extra large G31155/Y



Large

G31156/Y



Mini G31158/Y

6

#### HAND PAINTED BLUES





Extra large G31155/HP/BL

Mini G31158/HP/BL

#### MULTI COLOURED HAND PAINTED



Extra large G31155/HP



Large G31156/HP



Mini G31158/HP

#### HAND PAINTED GREENS



Extra large G31155/HP/GN



## — *The* FLAG COLLECTION

#### **A RANGE FOR PATRIOTS**

We've brought our Gluggle range up to date for the 21st century, designing a series of hand decorated, special edition jugs painted with the Union Jack and the stars and stripes. These vibrant, contemporary Gluggle Jugs bring a spirit of patriotism to the meal table, while gluggling merrily when poured from three quarters full.



#### **UK FLAG GLUGGLE JUG**

Available in: