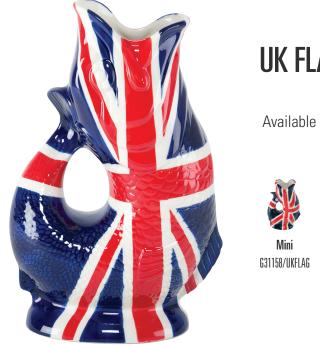

#### **A RANGE FOR PATRIOTS**

We've brought our Gluggle range up to date for the 21st century, designing a series of hand decorated, special edition jugs painted with the Union Jack and the stars and stripes. These vibrant, contemporary Gluggle Jugs bring a spirit of patriotism to the meal table, while gluggling merrily when poured from three quarters full.

#### **UK FLAG GLUGGLE JUG**

Available in:

G31155/UKFLAG

**USA FLAG GLUGGLE JUG** 

Mini

G31158/USAFLAG

Extra Large G31155/USAFLAG

Our Gluggle Jugs can be fully bespoke with an embossed company name, brand logo or with custom colours. Commissioning your own Gluggle Jug is a great way to promote your brand with a unique, expertly crafted piece of ceramic.