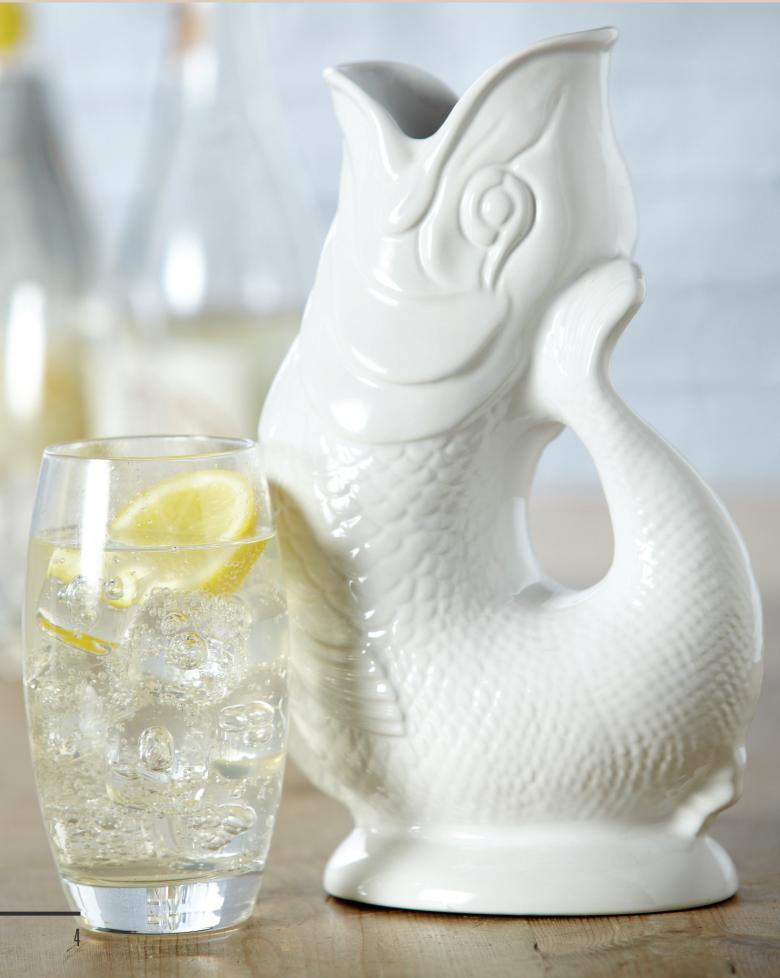

Our range is expansive and growing. From our original jug, we've widened the range to include 3 different sized versions of our classic fish design, providing an option for all requirements and tastes. Whether you're pouring a fine spirit, fresh water, or a sweet dessert wine, we have a Gluggle Jug to suit you.

Our jugs also come in a wide array of patterns and colours and can be fully personalised. From elegant pastel to vibrant, patriotic flags, there is a Gluggle Jug design for you.

Produced in Stoke-On-Trent, England, our jugs display the true capabilities of Wade's design and manufacturing expertise, making use of the finest British raw materials and skilled craftmanship to produce timeless classics which put the fun into pouring.