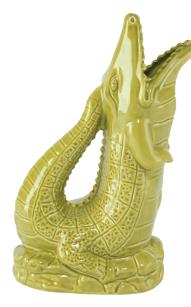

## - The ANIMAL COLLECTION

#### **ALLIGATOR GLUGGLE JUG**

Available in:

G31680/GN Approx 3.5 " - 2 fl oz

Extra Large G31672/GN Approx 10 " - 38 fl oz