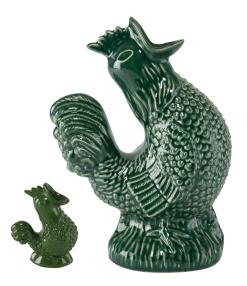

## - The ANIMAL COLLECTION

#### **ROOSTER GLUGGLE JUG**

Available in: Mini Approx 3.5 " - 2 fl oz Extra Large Approx 10 " - 38 fl oz