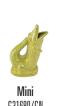

#### WIDE MOUTH BASS GLUGGLE JUG

Available in:

Mini G31684/GY Approx 3.5 " - 2 fl oz

Extra Large G31679/GY Approx 10 " - 38 fl oz Hand Painted

G31678/HP