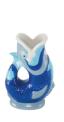

Our range is expansive and growing. From our original jug, we've widened the range to include 3 different sized versions of our classic fish design, providing an option for all requirements and tastes. Whether you're pouring a fine spirit, fresh water, or a sweet dessert wine, we have a Gluggle Jug to suit you.

#### WIDE MOUTH BASS GLUGGLE JUG

Available in:

Mini G31684/GY Approx 3.5 " - 2 fl oz

Extra Large G31679/GY Approx 10 " - 38 fl oz Hand Painted

G31678/HP