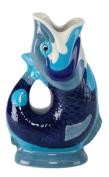

Our range is expansive and growing. From our original jug, we've widened the range to include 3 different sized versions of our classic fish design, providing an option for all requirements and tastes. Whether you're pouring a fine spirit, fresh water, or a sweet dessert wine, we have a Gluggle Jug to suit you.

#### WIDE MOUTH BASS GLUGGLE JUG

Available in:

Mini G31684/GY Approx 3.5 " - 2 fl oz

Extra Large G31679/GY Approx 10 " - 38 fl oz Hand Painted

G31678/HP