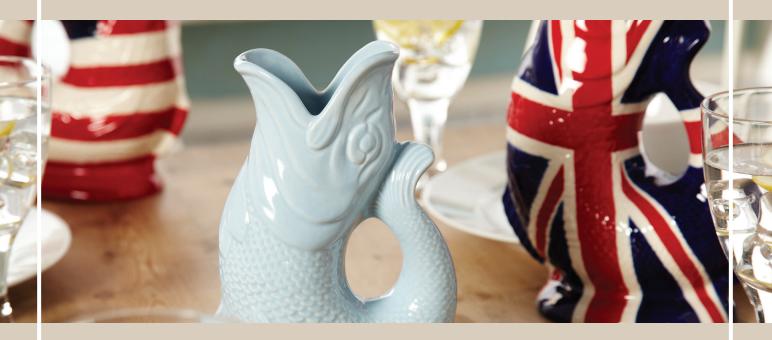

## — *The* FLAG COLLECTION

#### **A RANGE FOR PATRIOTS**

We've brought our Gluggle range up to date for the 21st century, designing a series of hand decorated, special edition jugs painted with the Union Jack and the stars and stripes. These vibrant, contemporary Gluggle Jugs bring a spirit of patriotism to the meal table, while gluggling merrily when poured from three quarters full.

#### **UK FLAG GLUGGLE JUG**

Available in:

G31155/UKFLAG

**USA FLAG GLUGGLE JUG** 

Mini

G31158/USAFLAG

Extra Large G31155/USAFLAG

Our Gluggle Jugs can be fully bespoke with an embossed company name, brand logo or with custom colours. Commissioning your own Gluggle Jug is a great way to promote your brand with a unique, expertly crafted piece of ceramic.