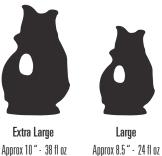

#### A JUG FOR EVERY TABLE

To ensure we have a solution to match your needs and tastes, our jugs come decorated in thirteen distinctive colours. Each colour is available in up to three different sizes; mini, large and extra large.

Large

Approx 10 " - 38 fl oz

Mini Approx 3.5 " - 2 fl oz