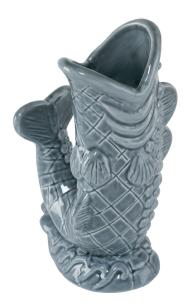

#### WIDE MOUTH BASS GLUGGLE JUG

Available in:

Mini G31684/GY Approx 3.5 " - 2 fl oz

Extra Large G31679/GY Approx 10 " - 38 fl oz Hand Painted

G31678/HP