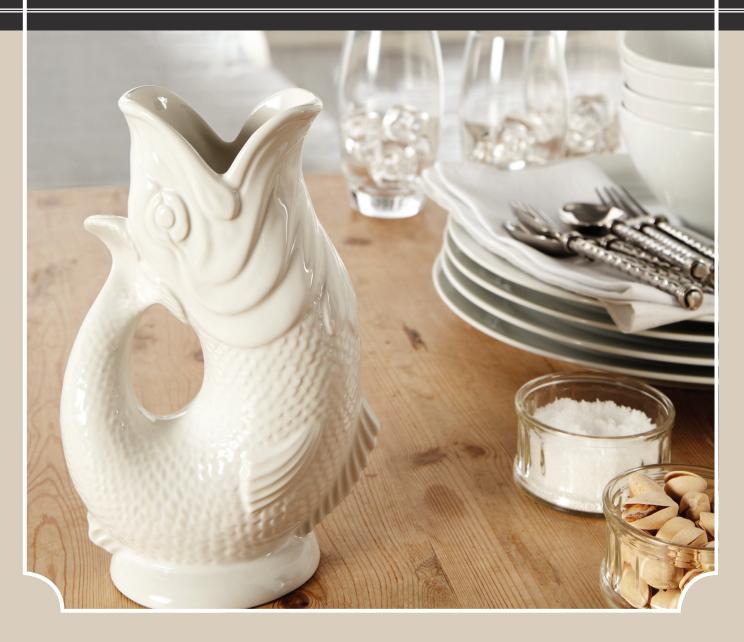

# The Perfect CENTERPIECE

Since the late 1800s, Gluggle Jugs have been bringing entertainment and novelty to our tables, gluggling merrily when poured from three quarters full. As a fully functional water jug, these unique and quirky pieces provide a practical addition to any dining table while adding a twist of humour.

Today, Wade produce a range of 'gluggling' jugs which have been fondly named Gluggle Jugs in recognition of their long history of bringing unique sound to meal tables across the world. These charming jugs are the perfect centerpieces, combining character, fun and tradition with functionality.

Our range is expansive and growing. From our original jug, we've widened the range to include 3 different sized versions of our classic fish design, providing an option for all requirements and tastes. Whether you're pouring a fine spirit, fresh water, or a sweet dessert wine, we have a Gluggle Jug to suit you.