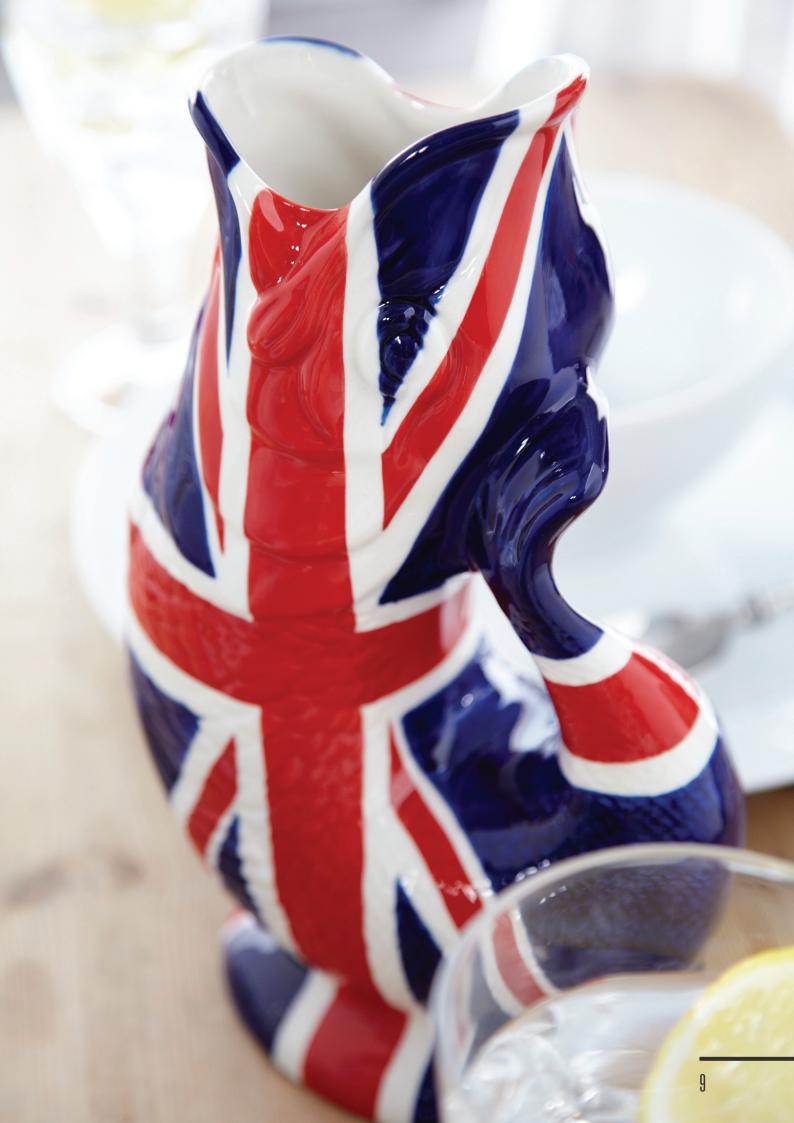

## — *The* FLAG COLLECTION

#### **A RANGE FOR PATRIOTS**

We've brought our Gluggle range up to date for the 21st century, designing a series of hand decorated, special edition jugs painted with the Union Jack and the stars and stripes. These vibrant, contemporary Gluggle Jugs bring a spirit of patriotism to the meal table, while gluggling merrily when poured from three quarters full.

#### **UK FLAG GLUGGLE JUG**

Available in:

G31155/UKFLAG

**USA FLAG GLUGGLE JUG** 

Mini

G31158/USAFLAG

Extra Large G31155/USAFLAG

Our Gluggle Jugs can be fully bespoke with an embossed company name, brand logo or with custom colours. Commissioning your own Gluggle Jug is a great way to promote your brand with a unique, expertly crafted piece of ceramic.